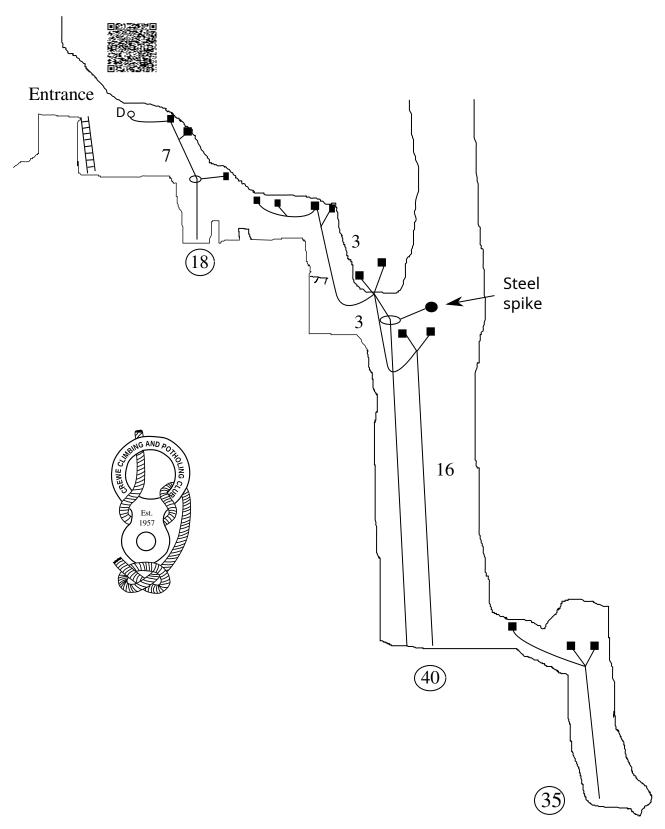

# Peak District Rigging Guide

Edition 16.8
Crewe Climbing
& Potholing Club

| Contents   Index   Safety   5   Safety   5   Safety   6   Bradwell   Bagshawe Cavern   7   Fradwell   Long Rake Mine   8   Castleton   Eldon Hole   9, 10   Castleton   Giant's Hole   I1 to 13   Castleton   James Hall Over Engine Mine   I14, 15   Castleton   Longcliffe Mine and Son of Longcliffe   I6   Castleton   Masshill Mine   I7   Castleton   Masshill Mine   I7   Castleton   Masshill Mine   I7   Castleton   Oxion Mine   I8, 19   Castleton   Peak Cavern / Speedwell – Cliff Cavern   24   Castleton   Peak Cavern / Speedwell – Far Sump Extension   25   Castleton   Peak Cavern / Speedwell – NCC Shafts   I27   Castleton   Peak Cavern / Speedwell – NCC Shafts   I27   Castleton   Peak Cavern / Speedwell – NCC Shafts   I27   Castleton   Peak Cavern / Speedwell – White River Series   I29   Castleton   Peak Cavern / Speedwell – White River Series   I29   Castleton   Peak Cavern / Speedwell – White River Series   I30   Castleton   Peak Cavern / Speedwell – White River Series   I31, 32   Castleton   Sielslow Swallet   I33   Castleton   Sielslow Shaft   I34   Sielslow   I34   Castleton   I34   Castleton   I35   Castleton   I36   Cave   I36   Castleton   I36   Castleton   I37   Castleton   I38   I38   Castleton   I38   I38   Castleton   I39   Castleto | <u>Contents</u>  | Front Cover               | 1  |
|------------------------------------------------------------------------------------------------------------------------------------------------------------------------------------------------------------------------------------------------------------------------------------------------------------------------------------------------------------------------------------------------------------------------------------------------------------------------------------------------------------------------------------------------------------------------------------------------------------------------------------------------------------------------------------------------------------------------------------------------------------------------------------------------------------------------------------------------------------------------------------------------------------------------------------------------------------------------------------------------------------------------------------------------------------------------------------------------------------------------------------------------------------------------------------------------------------------------------------------------------------------------------------------------------------------------------------------------------------------------------------------------------------------------------------------------------------------------------------------------------------------------------------------------------------------------------------------------------------------------------------------------------------------------------------------------------------------------------------------------------------------------------------------------------------------------------------------------------------------------------------------------------------------------------------------------------------------------------------------------------------------------------------------------------------------------------------------------------------------------------|------------------|---------------------------|----|
| Introduction                                                                                                                                                                                                                                                                                                                                                                                                                                                                                                                                                                                                                                                                                                                                                                                                                                                                                                                                                                                                                                                                                                                                                                                                                                                                                                                                                                                                                                                                                                                                                                                                                                                                                                                                                                                                                                                                                                                                                                                                                                                                                                                 | NG AND ES        | Contents                  | 2  |
| Introduction                                                                                                                                                                                                                                                                                                                                                                                                                                                                                                                                                                                                                                                                                                                                                                                                                                                                                                                                                                                                                                                                                                                                                                                                                                                                                                                                                                                                                                                                                                                                                                                                                                                                                                                                                                                                                                                                                                                                                                                                                                                                                                                 | EWE CO.          | Index                     |    |
| Bradwell         Key         6           Bradwell         Bagshawe Cavern         7           Bradwell         Long Rake Mine         8           Castleton         Eldon Hole         9, 10           Castleton         Giant's Hole         11 to 13           Castleton         James Hall Over Engine Mine         14, 15           Castleton         Maskhill Mine         16           Castleton         Nettle Pot         18, 19           Castleton         Nettle Pot         18, 19           Castleton         Oxlow Mine         22           Castleton         P8 / Jack Pot         23           Castleton         Peak Cavern / Speedwell – Cliff Cavern         24           Castleton         Peak Cavern / Speedwell – Far Sump Extension         25           Castleton         Peak Cavern / Speedwell – George Cooper's Aven         26           Castleton         Peak Cavern / Speedwell – Wictoria Aven         28           Castleton         Peak Cavern / Speedwell – White River Series         29           Castleton         Peak Cavern / Speedwell – White River Series         29           Castleton         Peak Cavern / Speedwell – White River Series         29           Castleton         Snelsow Swalle         3                                                                                                                                                                                                                                                                                                                                                                                                                                                                                                                                                                                                                                                                                                                                                                                                                                                                | Est.             |                           |    |
| Key         6           Bradwell         Bagshawe Cavern         7           Bradwell         Long Rake Mine         8           Castleton         Eldon Hole         9, 10           Castleton         Giant's Hole         11 to 13           Castleton         Longcliffe Mine and Son of Longcliffe         16           Castleton         Longcliffe Mine and Son of Longcliffe         16           Castleton         Maskhill Mine         17           Castleton         Nettle Pot         18, 19           Castleton         Oxlow Mine         20, 21           Castleton         Oxlow Mine         22           Castleton         Peak Cavern / Speedwell – Cliff Cavern         24           Castleton         Peak Cavern / Speedwell – Far Sump Extension         25           Castleton         Peak Cavern / Speedwell – NCC Shafts         27           Castleton         Peak Cavern / Speedwell – Wictoria Aven         28           Castleton         Peak Cavern / Speedwell – White River Series         29           Castleton         Peak Cavern / Speedwell – White River Series         29           Castleton         Peak Cavern / Speedwell – White River Series         29           Castleton         Poak Cavern / Speedwell – White River S                                                                                                                                                                                                                                                                                                                                                                                                                                                                                                                                                                                                                                                                                                                                                                                                                                              |                  |                           |    |
| Bradwell         Bagshawe Cavern         7           Bradwell         Long Rake Mine         8           Castleton         Eldon Hole         9, 10           Castleton         Giant's Hole         11 to 13           Castleton         James Hall Over Engine Mine         14, 15           Castleton         Longcliffe Mine and Son of Longcliffe         16           Castleton         Maskhill Mine         17           Castleton         Nettle Pot         18, 19           Castleton         Oxlow Mine         20, 21           Castleton         Oxlow Mine         22           Castleton         Peak Cavern / Speedwell – Cliff Cavern         24           Castleton         Peak Cavern / Speedwell – Far Sump Extension         25           Castleton         Peak Cavern / Speedwell – NCC Shafts         27           Castleton         Peak Cavern / Speedwell – NCC Shafts         27           Castleton         Peak Cavern / Speedwell – White River Series         29           Castleton         Peak Cavern / Speedwell – White River Series         29           Castleton         Peak Cavern / Speedwell – White River Series         29           Castleton         Rowter Hole         31, 32           Castleton         Snelslow                                                                                                                                                                                                                                                                                                                                                                                                                                                                                                                                                                                                                                                                                                                                                                                                                                                       |                  | •                         |    |
| Bradwell         Long Rake Mine         8           Castleton         Eldon Hole         9, 10           Castleton         Giant's Hole         11 to 13           Castleton         James Hall Over Engine Mine         14, 15           Castleton         Longcliffe Mine and Son of Longcliffe         16           Castleton         Nettle Pot         18, 19           Castleton         Odin Mine         20, 21           Castleton         Oxlow Mine         22           Castleton         P8 / Jack Pot         23           Castleton         Peak Cavern / Speedwell – Cliff Cavern         24           Castleton         Peak Cavern / Speedwell – Far Sump Extension         25           Castleton         Peak Cavern / Speedwell – George Cooper's Aven         26           Castleton         Peak Cavern / Speedwell – White River Series         29           Castleton         Peak Cavern / Speedwell – White River Series         29           Castleton         Peak Cavern / Speedwell – White River Series         29           Castleton         Pindale End Mine         30           Castleton         Sinclide Cave         34           Castleton         Sinclide Cave         34           Castleton         Sinclide Cave                                                                                                                                                                                                                                                                                                                                                                                                                                                                                                                                                                                                                                                                                                                                                                                                                                                               | <b>D</b> l II    | •                         |    |
| Castleton         Eldon Hole         9, 10           Castleton         Giant's Hole         11 to 13           Castleton         James Hall Over Engine Mine         14, 15           Castleton         Longcliffe Mine and Son of Longcliffe         16           Castleton         Maskhill Mine         17           Castleton         Nettle Pot         18, 19           Castleton         Oxlow Mine         20, 21           Castleton         P8 / Jack Pot         23           Castleton         Peak Cavern / Speedwell – Far Sump Extension         25           Castleton         Peak Cavern / Speedwell – Far Sump Extension         25           Castleton         Peak Cavern / Speedwell – George Cooper's Aven         26           Castleton         Peak Cavern / Speedwell – Wictoria Aven         28           Castleton         Peak Cavern / Speedwell – White River Series         29           Castleton         Peak Cavern / Speedwell – White River Series         29           Castleton         Pindale End Mine         30           Castleton         Snelslow Swallet         33           Castleton         Snelslow Swallet         33           Castleton         Sittle Cave         34           Castleton         Sittle Cave                                                                                                                                                                                                                                                                                                                                                                                                                                                                                                                                                                                                                                                                                                                                                                                                                                                       |                  | _                         |    |
| Castleton         Giant's Hole         11 to 13           Castleton         James Hall Over Engine Mine         14, 15           Castleton         Longcliffe Mine and Son of Longcliffe         16           Castleton         Meskhill Mine         17           Castleton         Nettle Pot         18, 19           Castleton         Oxlow Mine         20, 21           Castleton         P8 / Jack Pot         23           Castleton         Peak Cavern / Speedwell – Cliff Cavern         24           Castleton         Peak Cavern / Speedwell – Far Sump Extension         25           Castleton         Peak Cavern / Speedwell – George Cooper's Aven         26           Castleton         Peak Cavern / Speedwell – Victoria Aven         28           Castleton         Peak Cavern / Speedwell – Victoria Aven         29           Castleton         Peak Cavern / Speedwell – White River Series         29           Castleton         Peak Cavern / Speedwell – White River Series         29           Castleton         Peak Cavern / Speedwell – White River Series         29           Castleton         Pindale End Mine         30           Castleton         Snelslow Swallet         33           Castleton         Suicide Cave         34                                                                                                                                                                                                                                                                                                                                                                                                                                                                                                                                                                                                                                                                                                                                                                                                                                              |                  |                           |    |
| Castleton James Hall Over Engine Mine 14, 15 Castleton Longcliffe Mine and Son of Longcliffe 16 Castleton Maskhill Mine 17 Castleton Nettle Pot 18, 19 Castleton Odin Mine 20, 21 Castleton Oxlow Mine 22 Castleton P8 / Jack Pot 23 Castleton Peak Cavern / Speedwell – Cliff Cavern 24 Castleton Peak Cavern / Speedwell – Far Sump Extension 25 Castleton Peak Cavern / Speedwell – Far Sump Extension 25 Castleton Peak Cavern / Speedwell – White River Series 27 Castleton Peak Cavern / Speedwell – NCC Shafts 27 Castleton Peak Cavern / Speedwell – White River Series 29 Castleton Peak Cavern / Speedwell – White River Series 29 Castleton Peak Cavern / Speedwell – White River Series 29 Castleton Peak Cavern / Speedwell – White River Series 30 Castleton Pindale End Mine 30 Castleton Pindale End Mine 30 Castleton Suicide Cave 34 Castleton Suicide Cave 34 Castleton Suicide Cave 34 Castleton Suicide Cave 36 Castleton Winnats Head Cave 36 Derwent South Deep Shaft (Day Shaft) 38 Derwent South Deep Shaft (Day Shaft) 38 Derwent South Devonshire Cavern 39 Derwent South Devonshire Cavern 39 Derwent South Snake Mine 40, 41 Dove Bottle Pot 42 Dove Robin's Shaft Mine 44 Lathkill Dale Lathkill Head Cave – Garden Path 46 Lathkill Dale Lathkill Head Cave – Garden Path 46 Lathkill Dale Lathkill Head Cave – Upper Entrance 47 Lathkill Dale Water Icicle Close Cavern 49 Stoney Middleton Carleswark Cavern 50 Stoney Middleton Eyam Dale House Cave 50                                                                                                                                                                                                                                                                                                                                                                                                                                                                                                                                                                                                                                   |                  |                           |    |
| CastletonLongcliffe Mine and Son of Longcliffe16CastletonMaskhill Mine17CastletonNettle Pot18, 19CastletonOdin Mine20, 21CastletonOxlow Mine22CastletonP8 / Jack Pot23CastletonPeak Cavern / Speedwell – Cliff Cavern24CastletonPeak Cavern / Speedwell – Far Sump Extension25CastletonPeak Cavern / Speedwell – George Cooper's Aven26CastletonPeak Cavern / Speedwell – NCC Shafts27CastletonPeak Cavern / Speedwell – White River Series29CastletonPeak Cavern / Speedwell – White River Series29CastletonPeak Cavern / Speedwell – White River Series29CastletonPindale End Mine30CastletonRowter Hole31, 32CastletonSnelslow Swallet33CastletonSuicide Cave34CastletonSuicide Cave34CastletonWinnats Head Cave36Derwent SouthDeep Shaft (Day Shaft)38Derwent SouthDeep Shaft (Day Shaft)38Derwent SouthDevonshire Cavern39Derwent SouthSnake Mine40, 41DoveRobin's Shaft Mine43Lathkill DaleHillocks / Whalf Mine44Lathkill DaleLathkill Head Cave – Garden Path46Lathkill DaleLathkill Head Cave – Upper Entrance47Lathkill DaleCarleswark Cavern48Stone                                                                                                                                                                                                                                                                                                                                                                                                                                                                                                                                                                                                                                                                                                                                                                                                                                                                                                                                                                                                                                                               |                  |                           |    |
| CastletonMaskhill Mine17CastletonNettle Pot18, 19CastletonOdin Mine20, 21CastletonOxlow Mine22CastletonP8 / Jack Pot23CastletonPeak Cavern / Speedwell – Cliff Cavern24CastletonPeak Cavern / Speedwell – Far Sump Extension25CastletonPeak Cavern / Speedwell – George Cooper's Aven26CastletonPeak Cavern / Speedwell – Victoria Aven28CastletonPeak Cavern / Speedwell – White River Series29CastletonPeak Cavern / Speedwell – White River Series29CastletonPindale End Mine30CastletonRowter Hole31, 32CastletonSnelslow Swallet33CastletonSnelslow Swallet33CastletonSicide Cave34CastletonWinnats Head Cave36Derwent SouthDeep Shaft (Day Shaft)38Derwent SouthDeep Shaft (Day Shaft)38Derwent SouthDevonshire Cavern39Derwent SouthDevonshire Cavern39Derwent SouthDevonshire Cavern42DoveRobin's Shaft Mine43Lathkill DaleHillocks / Whalf Mine44Lathkill DaleLathkill Head Cave – Garden Path46Lathkill DaleLathkill Head Cave – Upper Entrance47Lathkill DaleCarleswark Cavern48Stoney MiddletonEyam Dale House Cave50Stoney MiddletonEyam                                                                                                                                                                                                                                                                                                                                                                                                                                                                                                                                                                                                                                                                                                                                                                                                                                                                                                                                                                                                                                                                        |                  | •                         | -  |
| CastletonNettle Pot18, 19CastletonOdin Mine20, 21CastletonOxlow Mine22CastletonP8 / Jack Pot23CastletonPeak Cavern / Speedwell – Cliff Cavern24CastletonPeak Cavern / Speedwell – Far Sump Extension25CastletonPeak Cavern / Speedwell – George Cooper's Aven26CastletonPeak Cavern / Speedwell – NCC Shafts27CastletonPeak Cavern / Speedwell – Victoria Aven28CastletonPeak Cavern / Speedwell – White River Series29CastletonPindale End Mine30CastletonRower Hole31, 32CastletonRower Hole31, 32CastletonSnelslow Swallet33CastletonSuicide Cave34CastletonSuicide Cave34CastletonWinnats Head Cave36Derwent SouthClatterway Levels37Derwent SouthDeep Shaft (Day Shaft)38Derwent SouthDevonshire Cavern39Derwent SouthDevonshire Cavern39DoveBottle Pot42DoveRobin's Shaft Mine43Lathkill DaleKnotlow Cavern45Lathkill DaleLathkill Head Cave – Garden Path46Lathkill DaleLathkill Head Cave – Upper Entrance47Lathkill DaleLathkill Head Cave – Upper Entrance47Lathkill DaleEyam Dale House Cavern49Stoney MiddletonEyam Dale House Cave<                                                                                                                                                                                                                                                                                                                                                                                                                                                                                                                                                                                                                                                                                                                                                                                                                                                                                                                                                                                                                                                                             |                  | · ·                       |    |
| CastletonOdin Mine20, 21CastletonOxlow Mine22CastletonP8 / Jack Pot23CastletonPeak Cavern / Speedwell – Cliff Cavern24CastletonPeak Cavern / Speedwell – Far Sump Extension25CastletonPeak Cavern / Speedwell – George Cooper's Aven26CastletonPeak Cavern / Speedwell – NCC Shafts27CastletonPeak Cavern / Speedwell – Victoria Aven28CastletonPeak Cavern / Speedwell – White River Series29CastletonPindale End Mine30CastletonRowter Hole31, 32CastletonSnelslow Swallet33CastletonSnelslow Swallet33CastletonSuicide Cave34CastletonTitan35CastletonWinnats Head Cave36Derwent SouthClatterway Levels37Derwent SouthDeep Shaft (Day Shaft)38Derwent SouthDevonshire Cavern39Derwent SouthDevonshire Cavern39Derwent SouthSnake Mine40, 41DoveBottle Pot42DoveRobin's Shaft Mine43Lathkill DaleKnotlow Cavern45Lathkill DaleLathkill Head Cave – Garden Path46Lathkill DaleLathkill Head Cave – Upper Entrance47Lathkill DaleLathkill Head Cave – Upper Entrance47Lathkill DaleLathkill Head Cavern48Stoney MiddletonEyam Dale House Cavern<                                                                                                                                                                                                                                                                                                                                                                                                                                                                                                                                                                                                                                                                                                                                                                                                                                                                                                                                                                                                                                                                             |                  |                           |    |
| CastletonOxlow Mine22CastletonP8 / Jack Pot23CastletonPeak Cavern / Speedwell – Cliff Cavern24CastletonPeak Cavern / Speedwell – Far Sump Extension25CastletonPeak Cavern / Speedwell – George Cooper's Aven26CastletonPeak Cavern / Speedwell – NCC Shafts27CastletonPeak Cavern / Speedwell – Victoria Aven28CastletonPeak Cavern / Speedwell – White River Series29CastletonPindale End Mine30CastletonRowter Hole31, 32CastletonSnelslow Swallet33CastletonSnelslow Swallet33CastletonTitan35CastletonWinnats Head Cave36Derwent SouthDeep Shaft (Day Shaft)38Derwent SouthDeep Shaft (Day Shaft)38Derwent SouthDevonshire Cavern39Derwent SouthSnake Mine40, 41DoveBottle Pot42DoveRobin's Shaft Mine43Lathkill DaleHillocks / Whalf Mine44Lathkill DaleLathkill Head Cave – Garden Path46Lathkill DaleLathkill Head Cave – Garden Path46Lathkill DaleLathkill Head Cave – Upper Entrance47Lathkill DaleWater Icicle Close Cavern48Stoney MiddletonEyam Dale House Cave50Stoney MiddletonEyam Dale House Cave50                                                                                                                                                                                                                                                                                                                                                                                                                                                                                                                                                                                                                                                                                                                                                                                                                                                                                                                                                                                                                                                                                                         |                  |                           | -  |
| CastletonP8 / Jack Pot23CastletonPeak Cavern / Speedwell – Cliff Cavern24CastletonPeak Cavern / Speedwell – Far Sump Extension25CastletonPeak Cavern / Speedwell – George Cooper's Aven26CastletonPeak Cavern / Speedwell – NCC Shafts27CastletonPeak Cavern / Speedwell – Victoria Aven28CastletonPeak Cavern / Speedwell – White River Series29CastletonPindale End Mine30CastletonRowter Hole31, 32CastletonSnelslow Swallet33CastletonSuicide Cave34CastletonSuicide Cave34CastletonTitan35CastletonWinnats Head Cave36Derwent SouthClatterway Levels37Derwent SouthDeep Shaft (Day Shaft)38Derwent SouthDevonshire Cavern39Derwent SouthSnake Mine40, 41DoveBottle Pot42DoveRobin's Shaft Mine43Lathkill DaleKnotlow Cavern45Lathkill DaleLathkill Head Cave – Garden Path46Lathkill DaleLathkill Head Cave – Upper Entrance47Lathkill DaleWater Icicle Close Cavern48Stoney MiddletonEyam Dale House Cave50Stoney MiddletonHungerhill Swallet51                                                                                                                                                                                                                                                                                                                                                                                                                                                                                                                                                                                                                                                                                                                                                                                                                                                                                                                                                                                                                                                                                                                                                                        |                  |                           |    |
| CastletonPeak Cavern / Speedwell – Cliff Cavern24CastletonPeak Cavern / Speedwell – Far Sump Extension25CastletonPeak Cavern / Speedwell – George Cooper's Aven26CastletonPeak Cavern / Speedwell – NCC Shafts27CastletonPeak Cavern / Speedwell – Victoria Aven28CastletonPeak Cavern / Speedwell – White River Series29CastletonPindale End Mine30CastletonRowter Hole31, 32CastletonSnelslow Swallet33CastletonSnicide Cave34CastletonSuicide Cave36Derwent SouthClatterway Levels37Derwent SouthDeep Shaft (Day Shaft)38Derwent SouthDeep Shaft (Day Shaft)38Derwent SouthDevonshire Cavern39Derwent SouthSnake Mine40, 41DoveBottle Pot42DoveRobin's Shaft Mine43Lathkill DaleHillocks / Whalf Mine44Lathkill DaleLathkill Head Cave – Garden Path46Lathkill DaleLathkill Head Cave – Upper Entrance47Lathkill DaleWater Icicle Close Cavern48Stoney MiddletonEyam Dale House Cave50Stoney MiddletonHungerhill Swallet51                                                                                                                                                                                                                                                                                                                                                                                                                                                                                                                                                                                                                                                                                                                                                                                                                                                                                                                                                                                                                                                                                                                                                                                                |                  |                           |    |
| Castleton Peak Cavern / Speedwell – Far Sump Extension 25 Castleton Peak Cavern / Speedwell – George Cooper's Aven 26 Castleton Peak Cavern / Speedwell – NCC Shafts 27 Castleton Peak Cavern / Speedwell – NCC Shafts 27 Castleton Peak Cavern / Speedwell – Victoria Aven 28 Castleton Peak Cavern / Speedwell – White River Series 29 Castleton Pindale End Mine 30 Castleton Rowter Hole 31, 32 Castleton Snelslow Swallet 33 Castleton Suicide Cave 34 Castleton Suicide Cave 34 Castleton Winnats Head Cave 36 Derwent South Deep Shaft (Day Shaft) 38 Derwent South Devonshire Cavern 39 Derwent South Devonshire Cavern 39 Derwent South Snake Mine 40, 41 Dove Bottle Pot 42 Dove Robin's Shaft Mine 43 Lathkill Dale Hillocks / Whalf Mine 44 Lathkill Dale Lathkill Head Cave – Garden Path 46 Lathkill Dale Lathkill Head Cave – Upper Entrance 47 Lathkill Dale Water Icicle Close Cavern 48 Stoney Middleton Eyam Dale House Cave 50 Stoney Middleton Hungerhill Swallet 51                                                                                                                                                                                                                                                                                                                                                                                                                                                                                                                                                                                                                                                                                                                                                                                                                                                                                                                                                                                                                                                                                                                                    |                  |                           |    |
| Castleton Peak Cavern / Speedwell – George Cooper's Aven 26 Castleton Peak Cavern / Speedwell – NCC Shafts 27 Castleton Peak Cavern / Speedwell – Victoria Aven 28 Castleton Peak Cavern / Speedwell – White River Series 29 Castleton Pindale End Mine 30 Castleton Rowter Hole 31, 32 Castleton Snelslow Swallet 33 Castleton Suicide Cave 34 Castleton Titan 35 Castleton Winnats Head Cave 36 Derwent South Deep Shaft (Day Shaft) 38 Derwent South Devonshire Cavern 39 Derwent South Snake Mine 40, 41 Dove Bottle Pot 42 Dove Robin's Shaft Mine 43 Lathkill Dale Hillocks / Whalf Mine 44 Lathkill Dale Lathkill Head Cave – Garden Path 46 Lathkill Dale Water Icicle Close Cavern 49 Stoney Middleton Swallet Cave 150 Stoney Middleton Eyam Dale House Cave 45 Stoney Middleton Eyam Dale House Cave 45 Stoney Middleton Eyam Dale House Cave 46 Stoney Middleton Eyam Dale House Cave 47 Luthkill Dale Hungerhill Swallet 51                                                                                                                                                                                                                                                                                                                                                                                                                                                                                                                                                                                                                                                                                                                                                                                                                                                                                                                                                                                                                                                                                                                                                                                     |                  | •                         |    |
| CastletonPeak Cavern / Speedwell – NCC Shafts27CastletonPeak Cavern / Speedwell – Victoria Aven28CastletonPeak Cavern / Speedwell – White River Series29CastletonPindale End Mine30CastletonRowter Hole31, 32CastletonSnelslow Swallet33CastletonSuicide Cave34CastletonTitan35CastletonWinnats Head Cave36Derwent SouthClatterway Levels37Derwent SouthDeep Shaft (Day Shaft)38Derwent SouthDevonshire Cavern39Derwent SouthSnake Mine40, 41DoveBottle Pot42DoveRobin's Shaft Mine43Lathkill DaleHillocks / Whalf Mine44Lathkill DaleLathkill Head Cave – Garden Path46Lathkill DaleLathkill Head Cave – Upper Entrance47Lathkill DaleWater Icicle Close Cavern48Stoney MiddletonEyam Dale House Cave50Stoney MiddletonEyam Dale House Cave50                                                                                                                                                                                                                                                                                                                                                                                                                                                                                                                                                                                                                                                                                                                                                                                                                                                                                                                                                                                                                                                                                                                                                                                                                                                                                                                                                                               |                  | ·                         |    |
| CastletonPeak Cavern / Speedwell – Victoria Aven28CastletonPeak Cavern / Speedwell – White River Series29CastletonPindale End Mine30CastletonRowter Hole31, 32CastletonSnelslow Swallet33CastletonSuicide Cave34CastletonTitan35CastletonWinnats Head Cave36Derwent SouthClatterway Levels37Derwent SouthDeep Shaft (Day Shaft)38Derwent SouthDevonshire Cavern39Derwent SouthSnake Mine40, 41DoveBottle Pot42DoveRobin's Shaft Mine43Lathkill DaleHillocks / Whalf Mine44Lathkill DaleKnotlow Cavern45Lathkill DaleLathkill Head Cave – Garden Path46Lathkill DaleLathkill Head Cave – Upper Entrance47Lathkill DaleWater Icicle Close Cavern48Stoney MiddletonCarleswark Cavern49Stoney MiddletonEyam Dale House Cave50Stoney MiddletonHungerhill Swallet51                                                                                                                                                                                                                                                                                                                                                                                                                                                                                                                                                                                                                                                                                                                                                                                                                                                                                                                                                                                                                                                                                                                                                                                                                                                                                                                                                                |                  |                           |    |
| CastletonPeak Cavern / Speedwell – White River Series29CastletonPindale End Mine30CastletonRowter Hole31, 32CastletonSnelslow Swallet33CastletonSuicide Cave34CastletonTitan35CastletonWinnats Head Cave36Derwent SouthClatterway Levels37Derwent SouthDeep Shaft (Day Shaft)38Derwent SouthDevonshire Cavern39Derwent SouthSnake Mine40, 41DoveBottle Pot42DoveRobin's Shaft Mine43Lathkill DaleHillocks / Whalf Mine44Lathkill DaleKnotlow Cavern45Lathkill DaleLathkill Head Cave – Garden Path46Lathkill DaleLathkill Head Cave – Upper Entrance47Lathkill DaleWater Icicle Close Cavern48Stoney MiddletonCarleswark Cavern49Stoney MiddletonEyam Dale House Cave50Stoney MiddletonHungerhill Swallet51                                                                                                                                                                                                                                                                                                                                                                                                                                                                                                                                                                                                                                                                                                                                                                                                                                                                                                                                                                                                                                                                                                                                                                                                                                                                                                                                                                                                                  |                  | ·                         |    |
| CastletonPindale End Mine30CastletonRowter Hole31, 32CastletonSnelslow Swallet33CastletonSuicide Cave34CastletonTitan35CastletonWinnats Head Cave36Derwent SouthClatterway Levels37Derwent SouthDeep Shaft (Day Shaft)38Derwent SouthDevonshire Cavern39Derwent SouthSnake Mine40, 41DoveBottle Pot42DoveRobin's Shaft Mine43Lathkill DaleHillocks / Whalf Mine44Lathkill DaleKnotlow Cavern45Lathkill DaleLathkill Head Cave – Garden Path46Lathkill DaleLathkill Head Cave – Upper Entrance47Lathkill DaleWater Icicle Close Cavern48Stoney MiddletonEyam Dale House Cave50Stoney MiddletonHungerhill Swallet51                                                                                                                                                                                                                                                                                                                                                                                                                                                                                                                                                                                                                                                                                                                                                                                                                                                                                                                                                                                                                                                                                                                                                                                                                                                                                                                                                                                                                                                                                                            |                  | ·                         |    |
| CastletonRowter Hole31, 32CastletonSnelslow Swallet33CastletonSuicide Cave34CastletonTitan35CastletonWinnats Head Cave36Derwent SouthClatterway Levels37Derwent SouthDeep Shaft (Day Shaft)38Derwent SouthDevonshire Cavern39Derwent SouthSnake Mine40, 41DoveBottle Pot42DoveRobin's Shaft Mine43Lathkill DaleHillocks / Whalf Mine44Lathkill DaleKnotlow Cavern45Lathkill DaleLathkill Head Cave – Garden Path46Lathkill DaleLathkill Head Cave – Upper Entrance47Lathkill DaleWater Icicle Close Cavern48Stoney MiddletonCarleswark Cavern49Stoney MiddletonEyam Dale House Cave50Stoney MiddletonHungerhill Swallet51                                                                                                                                                                                                                                                                                                                                                                                                                                                                                                                                                                                                                                                                                                                                                                                                                                                                                                                                                                                                                                                                                                                                                                                                                                                                                                                                                                                                                                                                                                    |                  | ·                         |    |
| CastletonSnelslow Swallet33CastletonSuicide Cave34CastletonTitan35CastletonWinnats Head Cave36Derwent SouthClatterway Levels37Derwent SouthDeep Shaft (Day Shaft)38Derwent SouthDevonshire Cavern39Derwent SouthSnake Mine40, 41DoveBottle Pot42DoveRobin's Shaft Mine43Lathkill DaleHillocks / Whalf Mine44Lathkill DaleKnotlow Cavern45Lathkill DaleLathkill Head Cave – Garden Path46Lathkill DaleLathkill Head Cave – Upper Entrance47Lathkill DaleWater Icicle Close Cavern48Stoney MiddletonCarleswark Cavern49Stoney MiddletonEyam Dale House Cave50Stoney MiddletonHungerhill Swallet51                                                                                                                                                                                                                                                                                                                                                                                                                                                                                                                                                                                                                                                                                                                                                                                                                                                                                                                                                                                                                                                                                                                                                                                                                                                                                                                                                                                                                                                                                                                              |                  |                           |    |
| CastletonSuicide Cave34CastletonTitan35CastletonWinnats Head Cave36Derwent SouthClatterway Levels37Derwent SouthDeep Shaft (Day Shaft)38Derwent SouthDevonshire Cavern39Derwent SouthSnake Mine40, 41DoveBottle Pot42DoveRobin's Shaft Mine43Lathkill DaleHillocks / Whalf Mine44Lathkill DaleKnotlow Cavern45Lathkill DaleLathkill Head Cave – Garden Path46Lathkill DaleLathkill Head Cave – Upper Entrance47Lathkill DaleWater Icicle Close Cavern48Stoney MiddletonCarleswark Cavern49Stoney MiddletonEyam Dale House Cave50Stoney MiddletonHungerhill Swallet51                                                                                                                                                                                                                                                                                                                                                                                                                                                                                                                                                                                                                                                                                                                                                                                                                                                                                                                                                                                                                                                                                                                                                                                                                                                                                                                                                                                                                                                                                                                                                         |                  |                           | -  |
| CastletonTitan35CastletonWinnats Head Cave36Derwent SouthClatterway Levels37Derwent SouthDeep Shaft (Day Shaft)38Derwent SouthDevonshire Cavern39Derwent SouthSnake Mine40, 41DoveBottle Pot42DoveRobin's Shaft Mine43Lathkill DaleHillocks / Whalf Mine44Lathkill DaleKnotlow Cavern45Lathkill DaleLathkill Head Cave – Garden Path46Lathkill DaleLathkill Head Cave – Upper Entrance47Lathkill DaleWater Icicle Close Cavern48Stoney MiddletonCarleswark Cavern49Stoney MiddletonEyam Dale House Cave50Stoney MiddletonHungerhill Swallet51                                                                                                                                                                                                                                                                                                                                                                                                                                                                                                                                                                                                                                                                                                                                                                                                                                                                                                                                                                                                                                                                                                                                                                                                                                                                                                                                                                                                                                                                                                                                                                                |                  |                           |    |
| CastletonWinnats Head Cave36Derwent SouthClatterway Levels37Derwent SouthDeep Shaft (Day Shaft)38Derwent SouthDevonshire Cavern39Derwent SouthSnake Mine40, 41DoveBottle Pot42DoveRobin's Shaft Mine43Lathkill DaleHillocks / Whalf Mine44Lathkill DaleKnotlow Cavern45Lathkill DaleLathkill Head Cave – Garden Path46Lathkill DaleLathkill Head Cave – Upper Entrance47Lathkill DaleWater Icicle Close Cavern48Stoney MiddletonCarleswark Cavern49Stoney MiddletonEyam Dale House Cave50Stoney MiddletonHungerhill Swallet51                                                                                                                                                                                                                                                                                                                                                                                                                                                                                                                                                                                                                                                                                                                                                                                                                                                                                                                                                                                                                                                                                                                                                                                                                                                                                                                                                                                                                                                                                                                                                                                                |                  |                           |    |
| Derwent South<br>Derwent South<br>Derwent South<br>Devonshire Cavern37Derwent South<br>Derwent South<br>Devonshire Cavern39Derwent South<br>Dove<br>Bottle Pot<br>Bottle Pot<br>Botile Pot<br>Robin's Shaft Mine42Dove<br>Lathkill Dale<br>Lathkill Dale<br>Lathkill Dale<br>Lathkill Head Cave – Garden Path<br>Lathkill Dale<br>Lathkill Head Cave – Upper Entrance<br>Lathkill Dale<br>Lathkill Dale<br>Carleswark Cavern47Lathkill Dale<br>Stoney Middleton<br>Stoney MiddletonCarleswark Cavern<br>Eyam Dale House Cave<br>Hungerhill Swallet50                                                                                                                                                                                                                                                                                                                                                                                                                                                                                                                                                                                                                                                                                                                                                                                                                                                                                                                                                                                                                                                                                                                                                                                                                                                                                                                                                                                                                                                                                                                                                                         |                  |                           |    |
| Derwent SouthDeep Shaft (Day Shaft)38Derwent SouthDevonshire Cavern39Derwent SouthSnake Mine40, 41DoveBottle Pot42DoveRobin's Shaft Mine43Lathkill DaleHillocks / Whalf Mine44Lathkill DaleKnotlow Cavern45Lathkill DaleLathkill Head Cave – Garden Path46Lathkill DaleLathkill Head Cave – Upper Entrance47Lathkill DaleWater Icicle Close Cavern48Stoney MiddletonCarleswark Cavern49Stoney MiddletonEyam Dale House Cave50Stoney MiddletonHungerhill Swallet51                                                                                                                                                                                                                                                                                                                                                                                                                                                                                                                                                                                                                                                                                                                                                                                                                                                                                                                                                                                                                                                                                                                                                                                                                                                                                                                                                                                                                                                                                                                                                                                                                                                            |                  |                           |    |
| Derwent SouthDevonshire Cavern39Derwent SouthSnake Mine40, 41DoveBottle Pot42DoveRobin's Shaft Mine43Lathkill DaleHillocks / Whalf Mine44Lathkill DaleKnotlow Cavern45Lathkill DaleLathkill Head Cave – Garden Path46Lathkill DaleLathkill Head Cave – Upper Entrance47Lathkill DaleWater Icicle Close Cavern48Stoney MiddletonCarleswark Cavern49Stoney MiddletonEyam Dale House Cave50Stoney MiddletonHungerhill Swallet51                                                                                                                                                                                                                                                                                                                                                                                                                                                                                                                                                                                                                                                                                                                                                                                                                                                                                                                                                                                                                                                                                                                                                                                                                                                                                                                                                                                                                                                                                                                                                                                                                                                                                                 |                  | •                         |    |
| Derwent SouthSnake Mine40, 41DoveBottle Pot42DoveRobin's Shaft Mine43Lathkill DaleHillocks / Whalf Mine44Lathkill DaleKnotlow Cavern45Lathkill DaleLathkill Head Cave – Garden Path46Lathkill DaleLathkill Head Cave – Upper Entrance47Lathkill DaleWater Icicle Close Cavern48Stoney MiddletonCarleswark Cavern49Stoney MiddletonEyam Dale House Cave50Stoney MiddletonHungerhill Swallet51                                                                                                                                                                                                                                                                                                                                                                                                                                                                                                                                                                                                                                                                                                                                                                                                                                                                                                                                                                                                                                                                                                                                                                                                                                                                                                                                                                                                                                                                                                                                                                                                                                                                                                                                 |                  |                           |    |
| DoveBottle Pot42DoveRobin's Shaft Mine43Lathkill DaleHillocks / Whalf Mine44Lathkill DaleKnotlow Cavern45Lathkill DaleLathkill Head Cave – Garden Path46Lathkill DaleLathkill Head Cave – Upper Entrance47Lathkill DaleWater Icicle Close Cavern48Stoney MiddletonCarleswark Cavern49Stoney MiddletonEyam Dale House Cave50Stoney MiddletonHungerhill Swallet51                                                                                                                                                                                                                                                                                                                                                                                                                                                                                                                                                                                                                                                                                                                                                                                                                                                                                                                                                                                                                                                                                                                                                                                                                                                                                                                                                                                                                                                                                                                                                                                                                                                                                                                                                              |                  |                           |    |
| DoveRobin's Shaft Mine43Lathkill DaleHillocks / Whalf Mine44Lathkill DaleKnotlow Cavern45Lathkill DaleLathkill Head Cave – Garden Path46Lathkill DaleLathkill Head Cave – Upper Entrance47Lathkill DaleWater Icicle Close Cavern48Stoney MiddletonCarleswark Cavern49Stoney MiddletonEyam Dale House Cave50Stoney MiddletonHungerhill Swallet51                                                                                                                                                                                                                                                                                                                                                                                                                                                                                                                                                                                                                                                                                                                                                                                                                                                                                                                                                                                                                                                                                                                                                                                                                                                                                                                                                                                                                                                                                                                                                                                                                                                                                                                                                                              | Derwent South    |                           | -  |
| Lathkill DaleHillocks / Whalf Mine44Lathkill DaleKnotlow Cavern45Lathkill DaleLathkill Head Cave – Garden Path46Lathkill DaleLathkill Head Cave – Upper Entrance47Lathkill DaleWater Icicle Close Cavern48Stoney MiddletonCarleswark Cavern49Stoney MiddletonEyam Dale House Cave50Stoney MiddletonHungerhill Swallet51                                                                                                                                                                                                                                                                                                                                                                                                                                                                                                                                                                                                                                                                                                                                                                                                                                                                                                                                                                                                                                                                                                                                                                                                                                                                                                                                                                                                                                                                                                                                                                                                                                                                                                                                                                                                      | Dove             |                           |    |
| Lathkill DaleKnotlow Cavern45Lathkill DaleLathkill Head Cave – Garden Path46Lathkill DaleLathkill Head Cave – Upper Entrance47Lathkill DaleWater Icicle Close Cavern48Stoney MiddletonCarleswark Cavern49Stoney MiddletonEyam Dale House Cave50Stoney MiddletonHungerhill Swallet51                                                                                                                                                                                                                                                                                                                                                                                                                                                                                                                                                                                                                                                                                                                                                                                                                                                                                                                                                                                                                                                                                                                                                                                                                                                                                                                                                                                                                                                                                                                                                                                                                                                                                                                                                                                                                                          | Dove             |                           |    |
| Lathkill DaleLathkill Head Cave – Garden Path46Lathkill DaleLathkill Head Cave – Upper Entrance47Lathkill DaleWater Icicle Close Cavern48Stoney MiddletonCarleswark Cavern49Stoney MiddletonEyam Dale House Cave50Stoney MiddletonHungerhill Swallet51                                                                                                                                                                                                                                                                                                                                                                                                                                                                                                                                                                                                                                                                                                                                                                                                                                                                                                                                                                                                                                                                                                                                                                                                                                                                                                                                                                                                                                                                                                                                                                                                                                                                                                                                                                                                                                                                       |                  |                           |    |
| Lathkill DaleLathkill Head Cave – Upper Entrance47Lathkill DaleWater Icicle Close Cavern48Stoney MiddletonCarleswark Cavern49Stoney MiddletonEyam Dale House Cave50Stoney MiddletonHungerhill Swallet51                                                                                                                                                                                                                                                                                                                                                                                                                                                                                                                                                                                                                                                                                                                                                                                                                                                                                                                                                                                                                                                                                                                                                                                                                                                                                                                                                                                                                                                                                                                                                                                                                                                                                                                                                                                                                                                                                                                      |                  |                           |    |
| Lathkill DaleWater Icicle Close Cavern48Stoney MiddletonCarleswark Cavern49Stoney MiddletonEyam Dale House Cave50Stoney MiddletonHungerhill Swallet51                                                                                                                                                                                                                                                                                                                                                                                                                                                                                                                                                                                                                                                                                                                                                                                                                                                                                                                                                                                                                                                                                                                                                                                                                                                                                                                                                                                                                                                                                                                                                                                                                                                                                                                                                                                                                                                                                                                                                                        |                  |                           |    |
| Stoney MiddletonCarleswark Cavern49Stoney MiddletonEyam Dale House Cave50Stoney MiddletonHungerhill Swallet51                                                                                                                                                                                                                                                                                                                                                                                                                                                                                                                                                                                                                                                                                                                                                                                                                                                                                                                                                                                                                                                                                                                                                                                                                                                                                                                                                                                                                                                                                                                                                                                                                                                                                                                                                                                                                                                                                                                                                                                                                |                  | • •                       |    |
| Stoney Middleton Eyam Dale House Cave 50 Stoney Middleton Hungerhill Swallet 51                                                                                                                                                                                                                                                                                                                                                                                                                                                                                                                                                                                                                                                                                                                                                                                                                                                                                                                                                                                                                                                                                                                                                                                                                                                                                                                                                                                                                                                                                                                                                                                                                                                                                                                                                                                                                                                                                                                                                                                                                                              | Lathkill Dale    | Water Icicle Close Cavern | 48 |
| Stoney Middleton Hungerhill Swallet 51                                                                                                                                                                                                                                                                                                                                                                                                                                                                                                                                                                                                                                                                                                                                                                                                                                                                                                                                                                                                                                                                                                                                                                                                                                                                                                                                                                                                                                                                                                                                                                                                                                                                                                                                                                                                                                                                                                                                                                                                                                                                                       | Stoney Middleton | Carleswark Cavern         | 49 |
| •                                                                                                                                                                                                                                                                                                                                                                                                                                                                                                                                                                                                                                                                                                                                                                                                                                                                                                                                                                                                                                                                                                                                                                                                                                                                                                                                                                                                                                                                                                                                                                                                                                                                                                                                                                                                                                                                                                                                                                                                                                                                                                                            | Stoney Middleton | Eyam Dale House Cave      | 50 |
| Stoney Middleton Lay-by Pot 52                                                                                                                                                                                                                                                                                                                                                                                                                                                                                                                                                                                                                                                                                                                                                                                                                                                                                                                                                                                                                                                                                                                                                                                                                                                                                                                                                                                                                                                                                                                                                                                                                                                                                                                                                                                                                                                                                                                                                                                                                                                                                               | Stoney Middleton | Hungerhill Swallet        |    |
|                                                                                                                                                                                                                                                                                                                                                                                                                                                                                                                                                                                                                                                                                                                                                                                                                                                                                                                                                                                                                                                                                                                                                                                                                                                                                                                                                                                                                                                                                                                                                                                                                                                                                                                                                                                                                                                                                                                                                                                                                                                                                                                              | •                |                           |    |
| Stoney Middleton Merlin's Mine 53                                                                                                                                                                                                                                                                                                                                                                                                                                                                                                                                                                                                                                                                                                                                                                                                                                                                                                                                                                                                                                                                                                                                                                                                                                                                                                                                                                                                                                                                                                                                                                                                                                                                                                                                                                                                                                                                                                                                                                                                                                                                                            | •                | Merlin's Mine             |    |
| Stoney Middleton Dale Mine - Level 7 / Hope Shaft 54                                                                                                                                                                                                                                                                                                                                                                                                                                                                                                                                                                                                                                                                                                                                                                                                                                                                                                                                                                                                                                                                                                                                                                                                                                                                                                                                                                                                                                                                                                                                                                                                                                                                                                                                                                                                                                                                                                                                                                                                                                                                         | •                | •                         |    |
| Stoney Middleton Nickergrove Mine 55                                                                                                                                                                                                                                                                                                                                                                                                                                                                                                                                                                                                                                                                                                                                                                                                                                                                                                                                                                                                                                                                                                                                                                                                                                                                                                                                                                                                                                                                                                                                                                                                                                                                                                                                                                                                                                                                                                                                                                                                                                                                                         | •                | •                         |    |
| Wye Putwell Hill Mine 56                                                                                                                                                                                                                                                                                                                                                                                                                                                                                                                                                                                                                                                                                                                                                                                                                                                                                                                                                                                                                                                                                                                                                                                                                                                                                                                                                                                                                                                                                                                                                                                                                                                                                                                                                                                                                                                                                                                                                                                                                                                                                                     | Wye              | Putwell Hill Mine         | 56 |