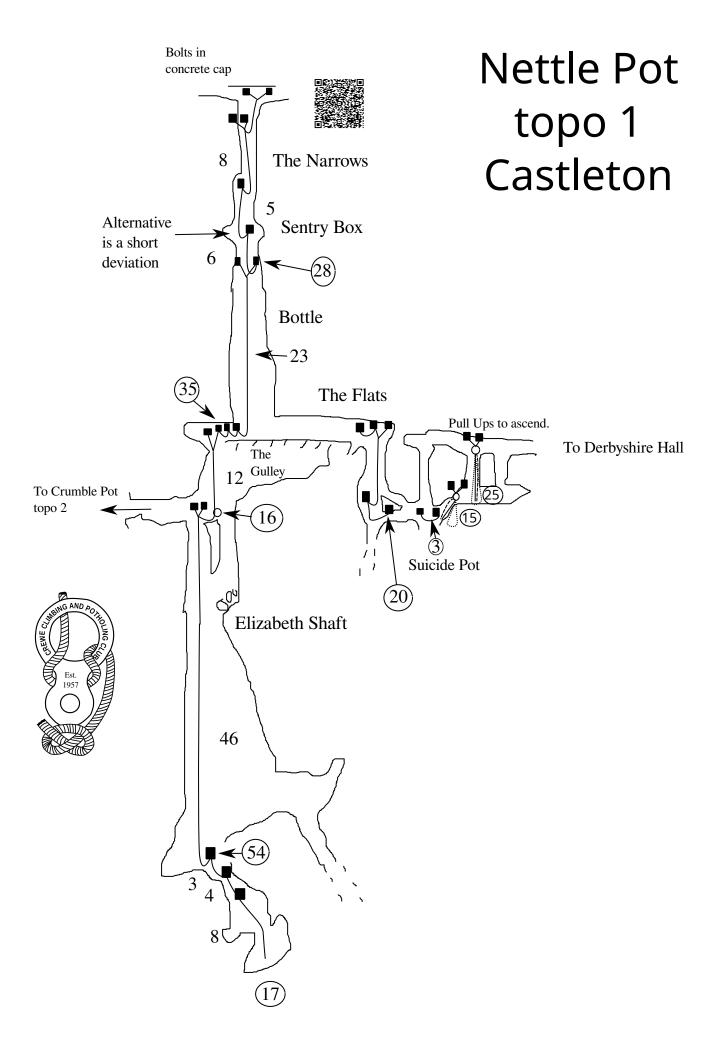

# Peak District Rigging Guide

Edition 16.8
Crewe Climbing
& Potholing Club

| Contents   Index   Safety   5   Safety   5   Safety   6   Bradwell   Bagshawe Cavern   7   Fradwell   Long Rake Mine   8   Castleton   Eldon Hole   9, 10   Castleton   Giant's Hole   I1 to 13   Castleton   James Hall Over Engine Mine   I14, 15   Castleton   Longcliffe Mine and Son of Longcliffe   I6   Castleton   Masshill Mine   I7   Castleton   Masshill Mine   I7   Castleton   Masshill Mine   I7   Castleton   Oxion Mine   I8, 19   Castleton   Peak Cavern / Speedwell – Cliff Cavern   24   Castleton   Peak Cavern / Speedwell – Far Sump Extension   25   Castleton   Peak Cavern / Speedwell – NCC Shafts   I27   Castleton   Peak Cavern / Speedwell – NCC Shafts   I27   Castleton   Peak Cavern / Speedwell – NCC Shafts   I27   Castleton   Peak Cavern / Speedwell – White River Series   I29   Castleton   Peak Cavern / Speedwell – White River Series   I29   Castleton   Peak Cavern / Speedwell – White River Series   I30   Castleton   Peak Cavern / Speedwell – White River Series   I31, 32   Castleton   Sielslow Swallet   I33   Castleton   Sielslow Shaft   I34   Sielslow   I34   Castleton   I34   Castleton   I35   Castleton   I36   Cave   I36   Castleton   I36   Castleton   I37   Castleton   I38   I38   Castleton   I38   I38   Castleton   I39   Castleto | <u>Contents</u>  | Front Cover               | 1  |
|------------------------------------------------------------------------------------------------------------------------------------------------------------------------------------------------------------------------------------------------------------------------------------------------------------------------------------------------------------------------------------------------------------------------------------------------------------------------------------------------------------------------------------------------------------------------------------------------------------------------------------------------------------------------------------------------------------------------------------------------------------------------------------------------------------------------------------------------------------------------------------------------------------------------------------------------------------------------------------------------------------------------------------------------------------------------------------------------------------------------------------------------------------------------------------------------------------------------------------------------------------------------------------------------------------------------------------------------------------------------------------------------------------------------------------------------------------------------------------------------------------------------------------------------------------------------------------------------------------------------------------------------------------------------------------------------------------------------------------------------------------------------------------------------------------------------------------------------------------------------------------------------------------------------------------------------------------------------------------------------------------------------------------------------------------------------------------------------------------------------------|------------------|---------------------------|----|
| Introduction                                                                                                                                                                                                                                                                                                                                                                                                                                                                                                                                                                                                                                                                                                                                                                                                                                                                                                                                                                                                                                                                                                                                                                                                                                                                                                                                                                                                                                                                                                                                                                                                                                                                                                                                                                                                                                                                                                                                                                                                                                                                                                                 | NG AND ES        | Contents                  | 2  |
| Introduction                                                                                                                                                                                                                                                                                                                                                                                                                                                                                                                                                                                                                                                                                                                                                                                                                                                                                                                                                                                                                                                                                                                                                                                                                                                                                                                                                                                                                                                                                                                                                                                                                                                                                                                                                                                                                                                                                                                                                                                                                                                                                                                 | EWE CO.          | Index                     |    |
| Bradwell         Key         6           Bradwell         Bagshawe Cavern         7           Bradwell         Long Rake Mine         8           Castleton         Eldon Hole         9, 10           Castleton         Giant's Hole         11 to 13           Castleton         James Hall Over Engine Mine         14, 15           Castleton         Maskhill Mine         16           Castleton         Nettle Pot         18, 19           Castleton         Nettle Pot         18, 19           Castleton         Oxlow Mine         22           Castleton         P8 / Jack Pot         23           Castleton         Peak Cavern / Speedwell – Cliff Cavern         24           Castleton         Peak Cavern / Speedwell – Far Sump Extension         25           Castleton         Peak Cavern / Speedwell – George Cooper's Aven         26           Castleton         Peak Cavern / Speedwell – Wictoria Aven         28           Castleton         Peak Cavern / Speedwell – White River Series         29           Castleton         Peak Cavern / Speedwell – White River Series         29           Castleton         Peak Cavern / Speedwell – White River Series         29           Castleton         Snelsow Swalle         3                                                                                                                                                                                                                                                                                                                                                                                                                                                                                                                                                                                                                                                                                                                                                                                                                                                                | Est.             |                           |    |
| Key         6           Bradwell         Bagshawe Cavern         7           Bradwell         Long Rake Mine         8           Castleton         Eldon Hole         9, 10           Castleton         Giant's Hole         11 to 13           Castleton         Longcliffe Mine and Son of Longcliffe         16           Castleton         Longcliffe Mine and Son of Longcliffe         16           Castleton         Maskhill Mine         17           Castleton         Nettle Pot         18, 19           Castleton         Oxlow Mine         20, 21           Castleton         Oxlow Mine         22           Castleton         Peak Cavern / Speedwell – Cliff Cavern         24           Castleton         Peak Cavern / Speedwell – Far Sump Extension         25           Castleton         Peak Cavern / Speedwell – NCC Shafts         27           Castleton         Peak Cavern / Speedwell – Wictoria Aven         28           Castleton         Peak Cavern / Speedwell – White River Series         29           Castleton         Peak Cavern / Speedwell – White River Series         29           Castleton         Peak Cavern / Speedwell – White River Series         29           Castleton         Poak Cavern / Speedwell – White River S                                                                                                                                                                                                                                                                                                                                                                                                                                                                                                                                                                                                                                                                                                                                                                                                                                              |                  |                           |    |
| Bradwell         Bagshawe Cavern         7           Bradwell         Long Rake Mine         8           Castleton         Eldon Hole         9, 10           Castleton         Giant's Hole         11 to 13           Castleton         James Hall Over Engine Mine         14, 15           Castleton         Longcliffe Mine and Son of Longcliffe         16           Castleton         Maskhill Mine         17           Castleton         Nettle Pot         18, 19           Castleton         Oxlow Mine         20, 21           Castleton         Oxlow Mine         22           Castleton         Peak Cavern / Speedwell – Cliff Cavern         24           Castleton         Peak Cavern / Speedwell – Far Sump Extension         25           Castleton         Peak Cavern / Speedwell – NCC Shafts         27           Castleton         Peak Cavern / Speedwell – NCC Shafts         27           Castleton         Peak Cavern / Speedwell – White River Series         29           Castleton         Peak Cavern / Speedwell – White River Series         29           Castleton         Peak Cavern / Speedwell – White River Series         29           Castleton         Rowter Hole         31, 32           Castleton         Snelslow                                                                                                                                                                                                                                                                                                                                                                                                                                                                                                                                                                                                                                                                                                                                                                                                                                                       |                  | •                         |    |
| Bradwell         Long Rake Mine         8           Castleton         Eldon Hole         9, 10           Castleton         Giant's Hole         11 to 13           Castleton         James Hall Over Engine Mine         14, 15           Castleton         Longcliffe Mine and Son of Longcliffe         16           Castleton         Nettle Pot         18, 19           Castleton         Odin Mine         20, 21           Castleton         Oxlow Mine         22           Castleton         P8 / Jack Pot         23           Castleton         Peak Cavern / Speedwell – Cliff Cavern         24           Castleton         Peak Cavern / Speedwell – Far Sump Extension         25           Castleton         Peak Cavern / Speedwell – George Cooper's Aven         26           Castleton         Peak Cavern / Speedwell – White River Series         29           Castleton         Peak Cavern / Speedwell – White River Series         29           Castleton         Peak Cavern / Speedwell – White River Series         29           Castleton         Pindale End Mine         30           Castleton         Sinclide Cave         34           Castleton         Sinclide Cave         34           Castleton         Sinclide Cave                                                                                                                                                                                                                                                                                                                                                                                                                                                                                                                                                                                                                                                                                                                                                                                                                                                               | <b>D</b> l II    | •                         |    |
| Castleton         Eldon Hole         9, 10           Castleton         Giant's Hole         11 to 13           Castleton         James Hall Over Engine Mine         14, 15           Castleton         Longcliffe Mine and Son of Longcliffe         16           Castleton         Maskhill Mine         17           Castleton         Nettle Pot         18, 19           Castleton         Oxlow Mine         20, 21           Castleton         P8 / Jack Pot         23           Castleton         Peak Cavern / Speedwell – Far Sump Extension         25           Castleton         Peak Cavern / Speedwell – Far Sump Extension         25           Castleton         Peak Cavern / Speedwell – George Cooper's Aven         26           Castleton         Peak Cavern / Speedwell – Wictoria Aven         28           Castleton         Peak Cavern / Speedwell – White River Series         29           Castleton         Peak Cavern / Speedwell – White River Series         29           Castleton         Pindale End Mine         30           Castleton         Snelslow Swallet         33           Castleton         Snelslow Swallet         33           Castleton         Sittle Cave         34           Castleton         Sittle Cave                                                                                                                                                                                                                                                                                                                                                                                                                                                                                                                                                                                                                                                                                                                                                                                                                                                       |                  | _                         |    |
| Castleton         Giant's Hole         11 to 13           Castleton         James Hall Over Engine Mine         14, 15           Castleton         Longcliffe Mine and Son of Longcliffe         16           Castleton         Meskhill Mine         17           Castleton         Nettle Pot         18, 19           Castleton         Oxlow Mine         20, 21           Castleton         P8 / Jack Pot         23           Castleton         Peak Cavern / Speedwell – Cliff Cavern         24           Castleton         Peak Cavern / Speedwell – Far Sump Extension         25           Castleton         Peak Cavern / Speedwell – George Cooper's Aven         26           Castleton         Peak Cavern / Speedwell – Victoria Aven         28           Castleton         Peak Cavern / Speedwell – Victoria Aven         29           Castleton         Peak Cavern / Speedwell – White River Series         29           Castleton         Peak Cavern / Speedwell – White River Series         29           Castleton         Peak Cavern / Speedwell – White River Series         29           Castleton         Pindale End Mine         30           Castleton         Snelslow Swallet         33           Castleton         Suicide Cave         34                                                                                                                                                                                                                                                                                                                                                                                                                                                                                                                                                                                                                                                                                                                                                                                                                                              |                  |                           |    |
| Castleton James Hall Over Engine Mine 14, 15 Castleton Longcliffe Mine and Son of Longcliffe 16 Castleton Maskhill Mine 17 Castleton Nettle Pot 18, 19 Castleton Odin Mine 20, 21 Castleton Oxlow Mine 22 Castleton P8 / Jack Pot 23 Castleton Peak Cavern / Speedwell – Cliff Cavern 24 Castleton Peak Cavern / Speedwell – Far Sump Extension 25 Castleton Peak Cavern / Speedwell – Far Sump Extension 25 Castleton Peak Cavern / Speedwell – White River Series 27 Castleton Peak Cavern / Speedwell – NCC Shafts 27 Castleton Peak Cavern / Speedwell – White River Series 29 Castleton Peak Cavern / Speedwell – White River Series 29 Castleton Peak Cavern / Speedwell – White River Series 29 Castleton Peak Cavern / Speedwell – White River Series 30 Castleton Pindale End Mine 30 Castleton Pindale End Mine 30 Castleton Suicide Cave 34 Castleton Suicide Cave 34 Castleton Suicide Cave 34 Castleton Suicide Cave 36 Castleton Winnats Head Cave 36 Derwent South Deep Shaft (Day Shaft) 38 Derwent South Deep Shaft (Day Shaft) 38 Derwent South Devonshire Cavern 39 Derwent South Devonshire Cavern 39 Derwent South Snake Mine 40, 41 Dove Bottle Pot 42 Dove Robin's Shaft Mine 44 Lathkill Dale Lathkill Head Cave – Garden Path 46 Lathkill Dale Lathkill Head Cave – Garden Path 46 Lathkill Dale Lathkill Head Cave – Upper Entrance 47 Lathkill Dale Water Icicle Close Cavern 49 Stoney Middleton Carleswark Cavern 50 Stoney Middleton Eyam Dale House Cave 50                                                                                                                                                                                                                                                                                                                                                                                                                                                                                                                                                                                                                                   |                  |                           |    |
| CastletonLongcliffe Mine and Son of Longcliffe16CastletonMaskhill Mine17CastletonNettle Pot18, 19CastletonOdin Mine20, 21CastletonOxlow Mine22CastletonP8 / Jack Pot23CastletonPeak Cavern / Speedwell – Cliff Cavern24CastletonPeak Cavern / Speedwell – Far Sump Extension25CastletonPeak Cavern / Speedwell – George Cooper's Aven26CastletonPeak Cavern / Speedwell – NCC Shafts27CastletonPeak Cavern / Speedwell – White River Series29CastletonPeak Cavern / Speedwell – White River Series29CastletonPeak Cavern / Speedwell – White River Series29CastletonPindale End Mine30CastletonRowter Hole31, 32CastletonSnelslow Swallet33CastletonSuicide Cave34CastletonSuicide Cave34CastletonWinnats Head Cave36Derwent SouthDeep Shaft (Day Shaft)38Derwent SouthDeep Shaft (Day Shaft)38Derwent SouthDevonshire Cavern39Derwent SouthSnake Mine40, 41DoveRobin's Shaft Mine43Lathkill DaleHillocks / Whalf Mine44Lathkill DaleLathkill Head Cave – Garden Path46Lathkill DaleLathkill Head Cave – Upper Entrance47Lathkill DaleCarleswark Cavern48Stone                                                                                                                                                                                                                                                                                                                                                                                                                                                                                                                                                                                                                                                                                                                                                                                                                                                                                                                                                                                                                                                               |                  |                           |    |
| CastletonMaskhill Mine17CastletonNettle Pot18, 19CastletonOdin Mine20, 21CastletonOxlow Mine22CastletonP8 / Jack Pot23CastletonPeak Cavern / Speedwell – Cliff Cavern24CastletonPeak Cavern / Speedwell – Far Sump Extension25CastletonPeak Cavern / Speedwell – George Cooper's Aven26CastletonPeak Cavern / Speedwell – Victoria Aven28CastletonPeak Cavern / Speedwell – White River Series29CastletonPeak Cavern / Speedwell – White River Series29CastletonPindale End Mine30CastletonRowter Hole31, 32CastletonSnelslow Swallet33CastletonSnelslow Swallet33CastletonSicide Cave34CastletonWinnats Head Cave36Derwent SouthDeep Shaft (Day Shaft)38Derwent SouthDeep Shaft (Day Shaft)38Derwent SouthDevonshire Cavern39Derwent SouthDevonshire Cavern39Derwent SouthDevonshire Cavern42DoveRobin's Shaft Mine43Lathkill DaleHillocks / Whalf Mine44Lathkill DaleLathkill Head Cave – Garden Path46Lathkill DaleLathkill Head Cave – Upper Entrance47Lathkill DaleCarleswark Cavern48Stoney MiddletonEyam Dale House Cave50Stoney MiddletonEyam                                                                                                                                                                                                                                                                                                                                                                                                                                                                                                                                                                                                                                                                                                                                                                                                                                                                                                                                                                                                                                                                        |                  | •                         | -  |
| CastletonNettle Pot18, 19CastletonOdin Mine20, 21CastletonOxlow Mine22CastletonP8 / Jack Pot23CastletonPeak Cavern / Speedwell – Cliff Cavern24CastletonPeak Cavern / Speedwell – Far Sump Extension25CastletonPeak Cavern / Speedwell – George Cooper's Aven26CastletonPeak Cavern / Speedwell – NCC Shafts27CastletonPeak Cavern / Speedwell – Victoria Aven28CastletonPeak Cavern / Speedwell – White River Series29CastletonPindale End Mine30CastletonRower Hole31, 32CastletonRower Hole31, 32CastletonSnelslow Swallet33CastletonSuicide Cave34CastletonSuicide Cave34CastletonWinnats Head Cave36Derwent SouthClatterway Levels37Derwent SouthDeep Shaft (Day Shaft)38Derwent SouthDevonshire Cavern39Derwent SouthDevonshire Cavern39DoveBottle Pot42DoveRobin's Shaft Mine43Lathkill DaleKnotlow Cavern45Lathkill DaleLathkill Head Cave – Garden Path46Lathkill DaleLathkill Head Cave – Upper Entrance47Lathkill DaleLathkill Head Cave – Upper Entrance47Lathkill DaleEyam Dale House Cavern49Stoney MiddletonEyam Dale House Cave<                                                                                                                                                                                                                                                                                                                                                                                                                                                                                                                                                                                                                                                                                                                                                                                                                                                                                                                                                                                                                                                                             |                  | · ·                       |    |
| CastletonOdin Mine20, 21CastletonOxlow Mine22CastletonP8 / Jack Pot23CastletonPeak Cavern / Speedwell – Cliff Cavern24CastletonPeak Cavern / Speedwell – Far Sump Extension25CastletonPeak Cavern / Speedwell – George Cooper's Aven26CastletonPeak Cavern / Speedwell – NCC Shafts27CastletonPeak Cavern / Speedwell – Victoria Aven28CastletonPeak Cavern / Speedwell – White River Series29CastletonPindale End Mine30CastletonRowter Hole31, 32CastletonSnelslow Swallet33CastletonSnelslow Swallet33CastletonSuicide Cave34CastletonTitan35CastletonWinnats Head Cave36Derwent SouthClatterway Levels37Derwent SouthDeep Shaft (Day Shaft)38Derwent SouthDevonshire Cavern39Derwent SouthDevonshire Cavern39Derwent SouthSnake Mine40, 41DoveBottle Pot42DoveRobin's Shaft Mine43Lathkill DaleKnotlow Cavern45Lathkill DaleLathkill Head Cave – Garden Path46Lathkill DaleLathkill Head Cave – Upper Entrance47Lathkill DaleLathkill Head Cave – Upper Entrance47Lathkill DaleLathkill Head Cavern48Stoney MiddletonEyam Dale House Cavern<                                                                                                                                                                                                                                                                                                                                                                                                                                                                                                                                                                                                                                                                                                                                                                                                                                                                                                                                                                                                                                                                             |                  |                           |    |
| CastletonOxlow Mine22CastletonP8 / Jack Pot23CastletonPeak Cavern / Speedwell – Cliff Cavern24CastletonPeak Cavern / Speedwell – Far Sump Extension25CastletonPeak Cavern / Speedwell – George Cooper's Aven26CastletonPeak Cavern / Speedwell – NCC Shafts27CastletonPeak Cavern / Speedwell – Victoria Aven28CastletonPeak Cavern / Speedwell – White River Series29CastletonPindale End Mine30CastletonRowter Hole31, 32CastletonSnelslow Swallet33CastletonSnelslow Swallet33CastletonTitan35CastletonWinnats Head Cave36Derwent SouthDeep Shaft (Day Shaft)38Derwent SouthDeep Shaft (Day Shaft)38Derwent SouthDevonshire Cavern39Derwent SouthSnake Mine40, 41DoveBottle Pot42DoveRobin's Shaft Mine43Lathkill DaleHillocks / Whalf Mine44Lathkill DaleLathkill Head Cave – Garden Path46Lathkill DaleLathkill Head Cave – Garden Path46Lathkill DaleLathkill Head Cave – Upper Entrance47Lathkill DaleWater Icicle Close Cavern48Stoney MiddletonEyam Dale House Cave50Stoney MiddletonEyam Dale House Cave50                                                                                                                                                                                                                                                                                                                                                                                                                                                                                                                                                                                                                                                                                                                                                                                                                                                                                                                                                                                                                                                                                                         |                  |                           | -  |
| CastletonP8 / Jack Pot23CastletonPeak Cavern / Speedwell – Cliff Cavern24CastletonPeak Cavern / Speedwell – Far Sump Extension25CastletonPeak Cavern / Speedwell – George Cooper's Aven26CastletonPeak Cavern / Speedwell – NCC Shafts27CastletonPeak Cavern / Speedwell – Victoria Aven28CastletonPeak Cavern / Speedwell – White River Series29CastletonPindale End Mine30CastletonRowter Hole31, 32CastletonSnelslow Swallet33CastletonSuicide Cave34CastletonSuicide Cave34CastletonTitan35CastletonWinnats Head Cave36Derwent SouthClatterway Levels37Derwent SouthDeep Shaft (Day Shaft)38Derwent SouthDevonshire Cavern39Derwent SouthSnake Mine40, 41DoveBottle Pot42DoveRobin's Shaft Mine43Lathkill DaleKnotlow Cavern45Lathkill DaleLathkill Head Cave – Garden Path46Lathkill DaleLathkill Head Cave – Upper Entrance47Lathkill DaleWater Icicle Close Cavern48Stoney MiddletonEyam Dale House Cave50Stoney MiddletonHungerhill Swallet51                                                                                                                                                                                                                                                                                                                                                                                                                                                                                                                                                                                                                                                                                                                                                                                                                                                                                                                                                                                                                                                                                                                                                                        |                  |                           |    |
| CastletonPeak Cavern / Speedwell – Cliff Cavern24CastletonPeak Cavern / Speedwell – Far Sump Extension25CastletonPeak Cavern / Speedwell – George Cooper's Aven26CastletonPeak Cavern / Speedwell – NCC Shafts27CastletonPeak Cavern / Speedwell – Victoria Aven28CastletonPeak Cavern / Speedwell – White River Series29CastletonPindale End Mine30CastletonRowter Hole31, 32CastletonSnelslow Swallet33CastletonSnicide Cave34CastletonSuicide Cave36Derwent SouthClatterway Levels37Derwent SouthDeep Shaft (Day Shaft)38Derwent SouthDeep Shaft (Day Shaft)38Derwent SouthDevonshire Cavern39Derwent SouthSnake Mine40, 41DoveBottle Pot42DoveRobin's Shaft Mine43Lathkill DaleHillocks / Whalf Mine44Lathkill DaleLathkill Head Cave – Garden Path46Lathkill DaleLathkill Head Cave – Upper Entrance47Lathkill DaleWater Icicle Close Cavern48Stoney MiddletonEyam Dale House Cave50Stoney MiddletonHungerhill Swallet51                                                                                                                                                                                                                                                                                                                                                                                                                                                                                                                                                                                                                                                                                                                                                                                                                                                                                                                                                                                                                                                                                                                                                                                                |                  |                           |    |
| Castleton Peak Cavern / Speedwell – Far Sump Extension 25 Castleton Peak Cavern / Speedwell – George Cooper's Aven 26 Castleton Peak Cavern / Speedwell – NCC Shafts 27 Castleton Peak Cavern / Speedwell – NCC Shafts 27 Castleton Peak Cavern / Speedwell – Victoria Aven 28 Castleton Peak Cavern / Speedwell – White River Series 29 Castleton Pindale End Mine 30 Castleton Rowter Hole 31, 32 Castleton Snelslow Swallet 33 Castleton Suicide Cave 34 Castleton Suicide Cave 34 Castleton Winnats Head Cave 36 Derwent South Deep Shaft (Day Shaft) 38 Derwent South Devonshire Cavern 39 Derwent South Devonshire Cavern 39 Derwent South Snake Mine 40, 41 Dove Bottle Pot 42 Dove Robin's Shaft Mine 43 Lathkill Dale Hillocks / Whalf Mine 44 Lathkill Dale Lathkill Head Cave – Garden Path 46 Lathkill Dale Lathkill Head Cave – Upper Entrance 47 Lathkill Dale Water Icicle Close Cavern 48 Stoney Middleton Eyam Dale House Cave 50 Stoney Middleton Hungerhill Swallet 51                                                                                                                                                                                                                                                                                                                                                                                                                                                                                                                                                                                                                                                                                                                                                                                                                                                                                                                                                                                                                                                                                                                                    |                  |                           |    |
| Castleton Peak Cavern / Speedwell – George Cooper's Aven 26 Castleton Peak Cavern / Speedwell – NCC Shafts 27 Castleton Peak Cavern / Speedwell – Victoria Aven 28 Castleton Peak Cavern / Speedwell – White River Series 29 Castleton Pindale End Mine 30 Castleton Rowter Hole 31, 32 Castleton Snelslow Swallet 33 Castleton Suicide Cave 34 Castleton Titan 35 Castleton Winnats Head Cave 36 Derwent South Deep Shaft (Day Shaft) 38 Derwent South Devonshire Cavern 39 Derwent South Snake Mine 40, 41 Dove Bottle Pot 42 Dove Robin's Shaft Mine 43 Lathkill Dale Hillocks / Whalf Mine 44 Lathkill Dale Lathkill Head Cave – Garden Path 46 Lathkill Dale Water Icicle Close Cavern 49 Stoney Middleton Swallet Cave 150 Stoney Middleton Eyam Dale House Cave 45 Stoney Middleton Eyam Dale House Cave 45 Stoney Middleton Eyam Dale House Cave 46 Stoney Middleton Eyam Dale House Cave 47 Luthkill Dale Hungerhill Swallet 51                                                                                                                                                                                                                                                                                                                                                                                                                                                                                                                                                                                                                                                                                                                                                                                                                                                                                                                                                                                                                                                                                                                                                                                     |                  | •                         |    |
| CastletonPeak Cavern / Speedwell – NCC Shafts27CastletonPeak Cavern / Speedwell – Victoria Aven28CastletonPeak Cavern / Speedwell – White River Series29CastletonPindale End Mine30CastletonRowter Hole31, 32CastletonSnelslow Swallet33CastletonSuicide Cave34CastletonTitan35CastletonWinnats Head Cave36Derwent SouthClatterway Levels37Derwent SouthDeep Shaft (Day Shaft)38Derwent SouthDevonshire Cavern39Derwent SouthSnake Mine40, 41DoveBottle Pot42DoveRobin's Shaft Mine43Lathkill DaleHillocks / Whalf Mine44Lathkill DaleLathkill Head Cave – Garden Path46Lathkill DaleLathkill Head Cave – Upper Entrance47Lathkill DaleWater Icicle Close Cavern48Stoney MiddletonEyam Dale House Cave50Stoney MiddletonEyam Dale House Cave50                                                                                                                                                                                                                                                                                                                                                                                                                                                                                                                                                                                                                                                                                                                                                                                                                                                                                                                                                                                                                                                                                                                                                                                                                                                                                                                                                                               |                  | ·                         |    |
| CastletonPeak Cavern / Speedwell – Victoria Aven28CastletonPeak Cavern / Speedwell – White River Series29CastletonPindale End Mine30CastletonRowter Hole31, 32CastletonSnelslow Swallet33CastletonSuicide Cave34CastletonTitan35CastletonWinnats Head Cave36Derwent SouthClatterway Levels37Derwent SouthDeep Shaft (Day Shaft)38Derwent SouthDevonshire Cavern39Derwent SouthSnake Mine40, 41DoveBottle Pot42DoveRobin's Shaft Mine43Lathkill DaleHillocks / Whalf Mine44Lathkill DaleKnotlow Cavern45Lathkill DaleLathkill Head Cave – Garden Path46Lathkill DaleLathkill Head Cave – Upper Entrance47Lathkill DaleWater Icicle Close Cavern48Stoney MiddletonCarleswark Cavern49Stoney MiddletonEyam Dale House Cave50Stoney MiddletonHungerhill Swallet51                                                                                                                                                                                                                                                                                                                                                                                                                                                                                                                                                                                                                                                                                                                                                                                                                                                                                                                                                                                                                                                                                                                                                                                                                                                                                                                                                                |                  |                           |    |
| CastletonPeak Cavern / Speedwell – White River Series29CastletonPindale End Mine30CastletonRowter Hole31, 32CastletonSnelslow Swallet33CastletonSuicide Cave34CastletonTitan35CastletonWinnats Head Cave36Derwent SouthClatterway Levels37Derwent SouthDeep Shaft (Day Shaft)38Derwent SouthDevonshire Cavern39Derwent SouthSnake Mine40, 41DoveBottle Pot42DoveRobin's Shaft Mine43Lathkill DaleHillocks / Whalf Mine44Lathkill DaleKnotlow Cavern45Lathkill DaleLathkill Head Cave – Garden Path46Lathkill DaleLathkill Head Cave – Upper Entrance47Lathkill DaleWater Icicle Close Cavern48Stoney MiddletonCarleswark Cavern49Stoney MiddletonEyam Dale House Cave50Stoney MiddletonHungerhill Swallet51                                                                                                                                                                                                                                                                                                                                                                                                                                                                                                                                                                                                                                                                                                                                                                                                                                                                                                                                                                                                                                                                                                                                                                                                                                                                                                                                                                                                                  |                  | ·                         |    |
| CastletonPindale End Mine30CastletonRowter Hole31, 32CastletonSnelslow Swallet33CastletonSuicide Cave34CastletonTitan35CastletonWinnats Head Cave36Derwent SouthClatterway Levels37Derwent SouthDeep Shaft (Day Shaft)38Derwent SouthDevonshire Cavern39Derwent SouthSnake Mine40, 41DoveBottle Pot42DoveRobin's Shaft Mine43Lathkill DaleHillocks / Whalf Mine44Lathkill DaleKnotlow Cavern45Lathkill DaleLathkill Head Cave – Garden Path46Lathkill DaleLathkill Head Cave – Upper Entrance47Lathkill DaleWater Icicle Close Cavern48Stoney MiddletonEyam Dale House Cave50Stoney MiddletonHungerhill Swallet51                                                                                                                                                                                                                                                                                                                                                                                                                                                                                                                                                                                                                                                                                                                                                                                                                                                                                                                                                                                                                                                                                                                                                                                                                                                                                                                                                                                                                                                                                                            |                  | ·                         |    |
| CastletonRowter Hole31, 32CastletonSnelslow Swallet33CastletonSuicide Cave34CastletonTitan35CastletonWinnats Head Cave36Derwent SouthClatterway Levels37Derwent SouthDeep Shaft (Day Shaft)38Derwent SouthDevonshire Cavern39Derwent SouthSnake Mine40, 41DoveBottle Pot42DoveRobin's Shaft Mine43Lathkill DaleHillocks / Whalf Mine44Lathkill DaleKnotlow Cavern45Lathkill DaleLathkill Head Cave – Garden Path46Lathkill DaleLathkill Head Cave – Upper Entrance47Lathkill DaleWater Icicle Close Cavern48Stoney MiddletonCarleswark Cavern49Stoney MiddletonEyam Dale House Cave50Stoney MiddletonHungerhill Swallet51                                                                                                                                                                                                                                                                                                                                                                                                                                                                                                                                                                                                                                                                                                                                                                                                                                                                                                                                                                                                                                                                                                                                                                                                                                                                                                                                                                                                                                                                                                    |                  | ·                         |    |
| CastletonSnelslow Swallet33CastletonSuicide Cave34CastletonTitan35CastletonWinnats Head Cave36Derwent SouthClatterway Levels37Derwent SouthDeep Shaft (Day Shaft)38Derwent SouthDevonshire Cavern39Derwent SouthSnake Mine40, 41DoveBottle Pot42DoveRobin's Shaft Mine43Lathkill DaleHillocks / Whalf Mine44Lathkill DaleKnotlow Cavern45Lathkill DaleLathkill Head Cave – Garden Path46Lathkill DaleLathkill Head Cave – Upper Entrance47Lathkill DaleWater Icicle Close Cavern48Stoney MiddletonCarleswark Cavern49Stoney MiddletonEyam Dale House Cave50Stoney MiddletonHungerhill Swallet51                                                                                                                                                                                                                                                                                                                                                                                                                                                                                                                                                                                                                                                                                                                                                                                                                                                                                                                                                                                                                                                                                                                                                                                                                                                                                                                                                                                                                                                                                                                              |                  |                           |    |
| CastletonSuicide Cave34CastletonTitan35CastletonWinnats Head Cave36Derwent SouthClatterway Levels37Derwent SouthDeep Shaft (Day Shaft)38Derwent SouthDevonshire Cavern39Derwent SouthSnake Mine40, 41DoveBottle Pot42DoveRobin's Shaft Mine43Lathkill DaleHillocks / Whalf Mine44Lathkill DaleKnotlow Cavern45Lathkill DaleLathkill Head Cave – Garden Path46Lathkill DaleLathkill Head Cave – Upper Entrance47Lathkill DaleWater Icicle Close Cavern48Stoney MiddletonCarleswark Cavern49Stoney MiddletonEyam Dale House Cave50Stoney MiddletonHungerhill Swallet51                                                                                                                                                                                                                                                                                                                                                                                                                                                                                                                                                                                                                                                                                                                                                                                                                                                                                                                                                                                                                                                                                                                                                                                                                                                                                                                                                                                                                                                                                                                                                         |                  |                           | -  |
| CastletonTitan35CastletonWinnats Head Cave36Derwent SouthClatterway Levels37Derwent SouthDeep Shaft (Day Shaft)38Derwent SouthDevonshire Cavern39Derwent SouthSnake Mine40, 41DoveBottle Pot42DoveRobin's Shaft Mine43Lathkill DaleHillocks / Whalf Mine44Lathkill DaleKnotlow Cavern45Lathkill DaleLathkill Head Cave – Garden Path46Lathkill DaleLathkill Head Cave – Upper Entrance47Lathkill DaleWater Icicle Close Cavern48Stoney MiddletonCarleswark Cavern49Stoney MiddletonEyam Dale House Cave50Stoney MiddletonHungerhill Swallet51                                                                                                                                                                                                                                                                                                                                                                                                                                                                                                                                                                                                                                                                                                                                                                                                                                                                                                                                                                                                                                                                                                                                                                                                                                                                                                                                                                                                                                                                                                                                                                                |                  |                           |    |
| CastletonWinnats Head Cave36Derwent SouthClatterway Levels37Derwent SouthDeep Shaft (Day Shaft)38Derwent SouthDevonshire Cavern39Derwent SouthSnake Mine40, 41DoveBottle Pot42DoveRobin's Shaft Mine43Lathkill DaleHillocks / Whalf Mine44Lathkill DaleKnotlow Cavern45Lathkill DaleLathkill Head Cave – Garden Path46Lathkill DaleLathkill Head Cave – Upper Entrance47Lathkill DaleWater Icicle Close Cavern48Stoney MiddletonCarleswark Cavern49Stoney MiddletonEyam Dale House Cave50Stoney MiddletonHungerhill Swallet51                                                                                                                                                                                                                                                                                                                                                                                                                                                                                                                                                                                                                                                                                                                                                                                                                                                                                                                                                                                                                                                                                                                                                                                                                                                                                                                                                                                                                                                                                                                                                                                                |                  |                           |    |
| Derwent South<br>Derwent South<br>Derwent South<br>Devonshire Cavern37Derwent South<br>Derwent South<br>Devonshire Cavern39Derwent South<br>Dove<br>Bottle Pot<br>Bottle Pot<br>Botile Pot<br>Robin's Shaft Mine42Dove<br>Lathkill Dale<br>Lathkill Dale<br>Lathkill Dale<br>Lathkill Head Cave – Garden Path<br>Lathkill Dale<br>Lathkill Head Cave – Upper Entrance<br>Lathkill Dale<br>Lathkill Dale<br>Carleswark Cavern47Lathkill Dale<br>Stoney Middleton<br>Stoney MiddletonCarleswark Cavern<br>Eyam Dale House Cave<br>Hungerhill Swallet50                                                                                                                                                                                                                                                                                                                                                                                                                                                                                                                                                                                                                                                                                                                                                                                                                                                                                                                                                                                                                                                                                                                                                                                                                                                                                                                                                                                                                                                                                                                                                                         |                  |                           |    |
| Derwent SouthDeep Shaft (Day Shaft)38Derwent SouthDevonshire Cavern39Derwent SouthSnake Mine40, 41DoveBottle Pot42DoveRobin's Shaft Mine43Lathkill DaleHillocks / Whalf Mine44Lathkill DaleKnotlow Cavern45Lathkill DaleLathkill Head Cave – Garden Path46Lathkill DaleLathkill Head Cave – Upper Entrance47Lathkill DaleWater Icicle Close Cavern48Stoney MiddletonCarleswark Cavern49Stoney MiddletonEyam Dale House Cave50Stoney MiddletonHungerhill Swallet51                                                                                                                                                                                                                                                                                                                                                                                                                                                                                                                                                                                                                                                                                                                                                                                                                                                                                                                                                                                                                                                                                                                                                                                                                                                                                                                                                                                                                                                                                                                                                                                                                                                            |                  |                           |    |
| Derwent SouthDevonshire Cavern39Derwent SouthSnake Mine40, 41DoveBottle Pot42DoveRobin's Shaft Mine43Lathkill DaleHillocks / Whalf Mine44Lathkill DaleKnotlow Cavern45Lathkill DaleLathkill Head Cave – Garden Path46Lathkill DaleLathkill Head Cave – Upper Entrance47Lathkill DaleWater Icicle Close Cavern48Stoney MiddletonCarleswark Cavern49Stoney MiddletonEyam Dale House Cave50Stoney MiddletonHungerhill Swallet51                                                                                                                                                                                                                                                                                                                                                                                                                                                                                                                                                                                                                                                                                                                                                                                                                                                                                                                                                                                                                                                                                                                                                                                                                                                                                                                                                                                                                                                                                                                                                                                                                                                                                                 |                  | •                         |    |
| Derwent SouthSnake Mine40, 41DoveBottle Pot42DoveRobin's Shaft Mine43Lathkill DaleHillocks / Whalf Mine44Lathkill DaleKnotlow Cavern45Lathkill DaleLathkill Head Cave – Garden Path46Lathkill DaleLathkill Head Cave – Upper Entrance47Lathkill DaleWater Icicle Close Cavern48Stoney MiddletonCarleswark Cavern49Stoney MiddletonEyam Dale House Cave50Stoney MiddletonHungerhill Swallet51                                                                                                                                                                                                                                                                                                                                                                                                                                                                                                                                                                                                                                                                                                                                                                                                                                                                                                                                                                                                                                                                                                                                                                                                                                                                                                                                                                                                                                                                                                                                                                                                                                                                                                                                 |                  |                           |    |
| DoveBottle Pot42DoveRobin's Shaft Mine43Lathkill DaleHillocks / Whalf Mine44Lathkill DaleKnotlow Cavern45Lathkill DaleLathkill Head Cave – Garden Path46Lathkill DaleLathkill Head Cave – Upper Entrance47Lathkill DaleWater Icicle Close Cavern48Stoney MiddletonCarleswark Cavern49Stoney MiddletonEyam Dale House Cave50Stoney MiddletonHungerhill Swallet51                                                                                                                                                                                                                                                                                                                                                                                                                                                                                                                                                                                                                                                                                                                                                                                                                                                                                                                                                                                                                                                                                                                                                                                                                                                                                                                                                                                                                                                                                                                                                                                                                                                                                                                                                              |                  |                           |    |
| DoveRobin's Shaft Mine43Lathkill DaleHillocks / Whalf Mine44Lathkill DaleKnotlow Cavern45Lathkill DaleLathkill Head Cave – Garden Path46Lathkill DaleLathkill Head Cave – Upper Entrance47Lathkill DaleWater Icicle Close Cavern48Stoney MiddletonCarleswark Cavern49Stoney MiddletonEyam Dale House Cave50Stoney MiddletonHungerhill Swallet51                                                                                                                                                                                                                                                                                                                                                                                                                                                                                                                                                                                                                                                                                                                                                                                                                                                                                                                                                                                                                                                                                                                                                                                                                                                                                                                                                                                                                                                                                                                                                                                                                                                                                                                                                                              | Derwent South    |                           | -  |
| Lathkill DaleHillocks / Whalf Mine44Lathkill DaleKnotlow Cavern45Lathkill DaleLathkill Head Cave – Garden Path46Lathkill DaleLathkill Head Cave – Upper Entrance47Lathkill DaleWater Icicle Close Cavern48Stoney MiddletonCarleswark Cavern49Stoney MiddletonEyam Dale House Cave50Stoney MiddletonHungerhill Swallet51                                                                                                                                                                                                                                                                                                                                                                                                                                                                                                                                                                                                                                                                                                                                                                                                                                                                                                                                                                                                                                                                                                                                                                                                                                                                                                                                                                                                                                                                                                                                                                                                                                                                                                                                                                                                      | Dove             |                           |    |
| Lathkill DaleKnotlow Cavern45Lathkill DaleLathkill Head Cave – Garden Path46Lathkill DaleLathkill Head Cave – Upper Entrance47Lathkill DaleWater Icicle Close Cavern48Stoney MiddletonCarleswark Cavern49Stoney MiddletonEyam Dale House Cave50Stoney MiddletonHungerhill Swallet51                                                                                                                                                                                                                                                                                                                                                                                                                                                                                                                                                                                                                                                                                                                                                                                                                                                                                                                                                                                                                                                                                                                                                                                                                                                                                                                                                                                                                                                                                                                                                                                                                                                                                                                                                                                                                                          | Dove             |                           |    |
| Lathkill DaleLathkill Head Cave – Garden Path46Lathkill DaleLathkill Head Cave – Upper Entrance47Lathkill DaleWater Icicle Close Cavern48Stoney MiddletonCarleswark Cavern49Stoney MiddletonEyam Dale House Cave50Stoney MiddletonHungerhill Swallet51                                                                                                                                                                                                                                                                                                                                                                                                                                                                                                                                                                                                                                                                                                                                                                                                                                                                                                                                                                                                                                                                                                                                                                                                                                                                                                                                                                                                                                                                                                                                                                                                                                                                                                                                                                                                                                                                       |                  |                           |    |
| Lathkill DaleLathkill Head Cave – Upper Entrance47Lathkill DaleWater Icicle Close Cavern48Stoney MiddletonCarleswark Cavern49Stoney MiddletonEyam Dale House Cave50Stoney MiddletonHungerhill Swallet51                                                                                                                                                                                                                                                                                                                                                                                                                                                                                                                                                                                                                                                                                                                                                                                                                                                                                                                                                                                                                                                                                                                                                                                                                                                                                                                                                                                                                                                                                                                                                                                                                                                                                                                                                                                                                                                                                                                      |                  |                           |    |
| Lathkill DaleWater Icicle Close Cavern48Stoney MiddletonCarleswark Cavern49Stoney MiddletonEyam Dale House Cave50Stoney MiddletonHungerhill Swallet51                                                                                                                                                                                                                                                                                                                                                                                                                                                                                                                                                                                                                                                                                                                                                                                                                                                                                                                                                                                                                                                                                                                                                                                                                                                                                                                                                                                                                                                                                                                                                                                                                                                                                                                                                                                                                                                                                                                                                                        |                  |                           |    |
| Stoney MiddletonCarleswark Cavern49Stoney MiddletonEyam Dale House Cave50Stoney MiddletonHungerhill Swallet51                                                                                                                                                                                                                                                                                                                                                                                                                                                                                                                                                                                                                                                                                                                                                                                                                                                                                                                                                                                                                                                                                                                                                                                                                                                                                                                                                                                                                                                                                                                                                                                                                                                                                                                                                                                                                                                                                                                                                                                                                |                  | • •                       |    |
| Stoney Middleton Eyam Dale House Cave 50 Stoney Middleton Hungerhill Swallet 51                                                                                                                                                                                                                                                                                                                                                                                                                                                                                                                                                                                                                                                                                                                                                                                                                                                                                                                                                                                                                                                                                                                                                                                                                                                                                                                                                                                                                                                                                                                                                                                                                                                                                                                                                                                                                                                                                                                                                                                                                                              | Lathkill Dale    | Water Icicle Close Cavern | 48 |
| Stoney Middleton Hungerhill Swallet 51                                                                                                                                                                                                                                                                                                                                                                                                                                                                                                                                                                                                                                                                                                                                                                                                                                                                                                                                                                                                                                                                                                                                                                                                                                                                                                                                                                                                                                                                                                                                                                                                                                                                                                                                                                                                                                                                                                                                                                                                                                                                                       | Stoney Middleton | Carleswark Cavern         | 49 |
| •                                                                                                                                                                                                                                                                                                                                                                                                                                                                                                                                                                                                                                                                                                                                                                                                                                                                                                                                                                                                                                                                                                                                                                                                                                                                                                                                                                                                                                                                                                                                                                                                                                                                                                                                                                                                                                                                                                                                                                                                                                                                                                                            | Stoney Middleton | Eyam Dale House Cave      | 50 |
| Stoney Middleton Lay-by Pot 52                                                                                                                                                                                                                                                                                                                                                                                                                                                                                                                                                                                                                                                                                                                                                                                                                                                                                                                                                                                                                                                                                                                                                                                                                                                                                                                                                                                                                                                                                                                                                                                                                                                                                                                                                                                                                                                                                                                                                                                                                                                                                               | Stoney Middleton | Hungerhill Swallet        |    |
|                                                                                                                                                                                                                                                                                                                                                                                                                                                                                                                                                                                                                                                                                                                                                                                                                                                                                                                                                                                                                                                                                                                                                                                                                                                                                                                                                                                                                                                                                                                                                                                                                                                                                                                                                                                                                                                                                                                                                                                                                                                                                                                              | •                |                           |    |
| Stoney Middleton Merlin's Mine 53                                                                                                                                                                                                                                                                                                                                                                                                                                                                                                                                                                                                                                                                                                                                                                                                                                                                                                                                                                                                                                                                                                                                                                                                                                                                                                                                                                                                                                                                                                                                                                                                                                                                                                                                                                                                                                                                                                                                                                                                                                                                                            | •                | Merlin's Mine             |    |
| Stoney Middleton Dale Mine - Level 7 / Hope Shaft 54                                                                                                                                                                                                                                                                                                                                                                                                                                                                                                                                                                                                                                                                                                                                                                                                                                                                                                                                                                                                                                                                                                                                                                                                                                                                                                                                                                                                                                                                                                                                                                                                                                                                                                                                                                                                                                                                                                                                                                                                                                                                         | •                | •                         |    |
| Stoney Middleton Nickergrove Mine 55                                                                                                                                                                                                                                                                                                                                                                                                                                                                                                                                                                                                                                                                                                                                                                                                                                                                                                                                                                                                                                                                                                                                                                                                                                                                                                                                                                                                                                                                                                                                                                                                                                                                                                                                                                                                                                                                                                                                                                                                                                                                                         | •                | •                         |    |
| Wye Putwell Hill Mine 56                                                                                                                                                                                                                                                                                                                                                                                                                                                                                                                                                                                                                                                                                                                                                                                                                                                                                                                                                                                                                                                                                                                                                                                                                                                                                                                                                                                                                                                                                                                                                                                                                                                                                                                                                                                                                                                                                                                                                                                                                                                                                                     | Wye              | Putwell Hill Mine         | 56 |