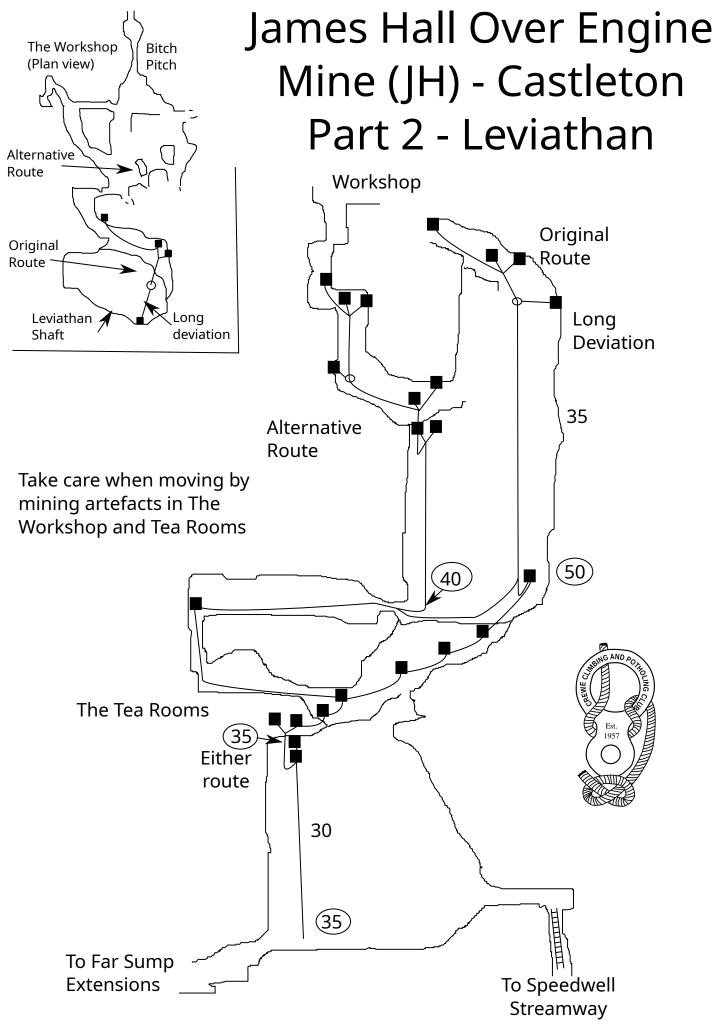

Giant's Streamway

3

#### Basecamp Chamber

Rig to let larger cavers explore the Upper Streamway Last person can pull down to derig.



Pull Through from the Upper Series to the Crabwalk

One way of getting down from the Upper Series. Climbing down is possible closer to Garlands Pot



### An interesting climb that leads to nowhere! Reached by climbing the rift before Geology 6 Pot and taking a short passage to overlook **Geology Pot** 16 Boulder **Geology Pot** (topo 1) Fixed ropes in Boss Aven and Boss Chamber above the lowest pitch. Use them with

Carnival Aven

# Giant's Hole topo 3. Castleton Garland's Pot to Chert Hall

A high level route around the right hand side (facing downstream) of Garlands Pot.

**√**√

Garland's

Pot

**√**\\

The Crabwalk



### **Upper West Passage**















Hell: At the foot of The Shakes, continue down in to Fourways Chamber. A low crawl from here leads to Fin Pot, a 9m free climbable pitch, which can be equipped with a rope belayed from a large boulder. Carrying on over the top of Fin Pot leads to Easy Pickings, Red River Passage and Dratsab. A passage to the right before Easy Pickings leads, via an awkward traverse around a corner to Bingo Pot. A tight section then leads to Eyes Down. These pitches are equipped with 8mm thru bolts. Any ladders, spit anchors and pitons should be treated with suspicion. Details of rigging from R Eavis.



### Odin Mine, part 2. Castleton







# Far Sump Extensions Peak Cavern / Speedwell Castleton





# George Cooper's Aven Peak Cavern Castleton



# NCC Shafts Peak Cavern Castleton



Based on