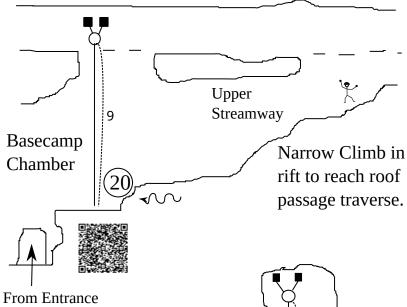

# Peak District Rigging Guide

Edition 16.8
Crewe Climbing
& Potholing Club

| Contents   Index   Safety   5   Safety   5   Safety   6   Bradwell   Bagshawe Cavern   7   Fradwell   Long Rake Mine   8   Castleton   Eldon Hole   9, 10   Castleton   Giant's Hole   I1 to 13   Castleton   James Hall Over Engine Mine   I14, 15   Castleton   Longcliffe Mine and Son of Longcliffe   I6   Castleton   Masshill Mine   I7   Castleton   Masshill Mine   I7   Castleton   Masshill Mine   I7   Castleton   Oxion Mine   I8, 19   Castleton   Peak Cavern / Speedwell – Cliff Cavern   24   Castleton   Peak Cavern / Speedwell – Far Sump Extension   25   Castleton   Peak Cavern / Speedwell – NCC Shafts   I27   Castleton   Peak Cavern / Speedwell – NCC Shafts   I27   Castleton   Peak Cavern / Speedwell – NCC Shafts   I27   Castleton   Peak Cavern / Speedwell – White River Series   I29   Castleton   Peak Cavern / Speedwell – White River Series   I29   Castleton   Peak Cavern / Speedwell – White River Series   I30   Castleton   Peak Cavern / Speedwell – White River Series   I31, 32   Castleton   Sielslow Swallet   I33   Castleton   Sielslow Shaft   I34   Sielslow   I34   Castleton   I34   Castleton   I35   Castleton   I36   Cave   I36   Castleton   I36   Castleton   I37   Castleton   I38   I38   Castleton   I38   I38   Castleton   I39   Castleto | <u>Contents</u>  | Front Cover               | 1  |
|------------------------------------------------------------------------------------------------------------------------------------------------------------------------------------------------------------------------------------------------------------------------------------------------------------------------------------------------------------------------------------------------------------------------------------------------------------------------------------------------------------------------------------------------------------------------------------------------------------------------------------------------------------------------------------------------------------------------------------------------------------------------------------------------------------------------------------------------------------------------------------------------------------------------------------------------------------------------------------------------------------------------------------------------------------------------------------------------------------------------------------------------------------------------------------------------------------------------------------------------------------------------------------------------------------------------------------------------------------------------------------------------------------------------------------------------------------------------------------------------------------------------------------------------------------------------------------------------------------------------------------------------------------------------------------------------------------------------------------------------------------------------------------------------------------------------------------------------------------------------------------------------------------------------------------------------------------------------------------------------------------------------------------------------------------------------------------------------------------------------------|------------------|---------------------------|----|
| Introduction                                                                                                                                                                                                                                                                                                                                                                                                                                                                                                                                                                                                                                                                                                                                                                                                                                                                                                                                                                                                                                                                                                                                                                                                                                                                                                                                                                                                                                                                                                                                                                                                                                                                                                                                                                                                                                                                                                                                                                                                                                                                                                                 | NG AND ES        | Contents                  | 2  |
| Introduction                                                                                                                                                                                                                                                                                                                                                                                                                                                                                                                                                                                                                                                                                                                                                                                                                                                                                                                                                                                                                                                                                                                                                                                                                                                                                                                                                                                                                                                                                                                                                                                                                                                                                                                                                                                                                                                                                                                                                                                                                                                                                                                 | EWE CO.          | Index                     |    |
| Bradwell         Key         6           Bradwell         Bagshawe Cavern         7           Bradwell         Long Rake Mine         8           Castleton         Eldon Hole         9, 10           Castleton         Giant's Hole         11 to 13           Castleton         James Hall Over Engine Mine         14, 15           Castleton         Maskhill Mine         16           Castleton         Nettle Pot         18, 19           Castleton         Nettle Pot         18, 19           Castleton         Oxlow Mine         22           Castleton         P8 / Jack Pot         23           Castleton         Peak Cavern / Speedwell – Cliff Cavern         24           Castleton         Peak Cavern / Speedwell – Far Sump Extension         25           Castleton         Peak Cavern / Speedwell – George Cooper's Aven         26           Castleton         Peak Cavern / Speedwell – Wictoria Aven         28           Castleton         Peak Cavern / Speedwell – White River Series         29           Castleton         Peak Cavern / Speedwell – White River Series         29           Castleton         Peak Cavern / Speedwell – White River Series         29           Castleton         Snelsow Swalle         3                                                                                                                                                                                                                                                                                                                                                                                                                                                                                                                                                                                                                                                                                                                                                                                                                                                                | Est.             |                           |    |
| Key         6           Bradwell         Bagshawe Cavern         7           Bradwell         Long Rake Mine         8           Castleton         Eldon Hole         9, 10           Castleton         Giant's Hole         11 to 13           Castleton         Longcliffe Mine and Son of Longcliffe         16           Castleton         Longcliffe Mine and Son of Longcliffe         16           Castleton         Maskhill Mine         17           Castleton         Nettle Pot         18, 19           Castleton         Oxlow Mine         20, 21           Castleton         Oxlow Mine         22           Castleton         Peak Cavern / Speedwell – Cliff Cavern         24           Castleton         Peak Cavern / Speedwell – Far Sump Extension         25           Castleton         Peak Cavern / Speedwell – NCC Shafts         27           Castleton         Peak Cavern / Speedwell – Wictoria Aven         28           Castleton         Peak Cavern / Speedwell – White River Series         29           Castleton         Peak Cavern / Speedwell – White River Series         29           Castleton         Peak Cavern / Speedwell – White River Series         29           Castleton         Poak Cavern / Speedwell – White River S                                                                                                                                                                                                                                                                                                                                                                                                                                                                                                                                                                                                                                                                                                                                                                                                                                              |                  |                           |    |
| Bradwell         Bagshawe Cavern         7           Bradwell         Long Rake Mine         8           Castleton         Eldon Hole         9, 10           Castleton         Giant's Hole         11 to 13           Castleton         James Hall Over Engine Mine         14, 15           Castleton         Longcliffe Mine and Son of Longcliffe         16           Castleton         Maskhill Mine         17           Castleton         Nettle Pot         18, 19           Castleton         Oxlow Mine         20, 21           Castleton         Oxlow Mine         22           Castleton         Peak Cavern / Speedwell – Cliff Cavern         24           Castleton         Peak Cavern / Speedwell – Far Sump Extension         25           Castleton         Peak Cavern / Speedwell – NCC Shafts         27           Castleton         Peak Cavern / Speedwell – NCC Shafts         27           Castleton         Peak Cavern / Speedwell – White River Series         29           Castleton         Peak Cavern / Speedwell – White River Series         29           Castleton         Peak Cavern / Speedwell – White River Series         29           Castleton         Rowter Hole         31, 32           Castleton         Snelslow                                                                                                                                                                                                                                                                                                                                                                                                                                                                                                                                                                                                                                                                                                                                                                                                                                                       |                  | •                         |    |
| Bradwell         Long Rake Mine         8           Castleton         Eldon Hole         9, 10           Castleton         Giant's Hole         11 to 13           Castleton         James Hall Over Engine Mine         14, 15           Castleton         Longcliffe Mine and Son of Longcliffe         16           Castleton         Nettle Pot         18, 19           Castleton         Odin Mine         20, 21           Castleton         Oxlow Mine         22           Castleton         P8 / Jack Pot         23           Castleton         Peak Cavern / Speedwell – Cliff Cavern         24           Castleton         Peak Cavern / Speedwell – Far Sump Extension         25           Castleton         Peak Cavern / Speedwell – George Cooper's Aven         26           Castleton         Peak Cavern / Speedwell – White River Series         29           Castleton         Peak Cavern / Speedwell – White River Series         29           Castleton         Peak Cavern / Speedwell – White River Series         29           Castleton         Pindale End Mine         30           Castleton         Sinclide Cave         34           Castleton         Sinclide Cave         34           Castleton         Sinclide Cave                                                                                                                                                                                                                                                                                                                                                                                                                                                                                                                                                                                                                                                                                                                                                                                                                                                               | <b>D</b> l II    | •                         |    |
| Castleton         Eldon Hole         9, 10           Castleton         Giant's Hole         11 to 13           Castleton         James Hall Over Engine Mine         14, 15           Castleton         Longcliffe Mine and Son of Longcliffe         16           Castleton         Maskhill Mine         17           Castleton         Nettle Pot         18, 19           Castleton         Oxlow Mine         20, 21           Castleton         P8 / Jack Pot         23           Castleton         Peak Cavern / Speedwell – Far Sump Extension         25           Castleton         Peak Cavern / Speedwell – Far Sump Extension         25           Castleton         Peak Cavern / Speedwell – George Cooper's Aven         26           Castleton         Peak Cavern / Speedwell – Wictoria Aven         28           Castleton         Peak Cavern / Speedwell – White River Series         29           Castleton         Peak Cavern / Speedwell – White River Series         29           Castleton         Pindale End Mine         30           Castleton         Snelslow Swallet         33           Castleton         Snelslow Swallet         33           Castleton         Sittle Cave         34           Castleton         Sittle Cave                                                                                                                                                                                                                                                                                                                                                                                                                                                                                                                                                                                                                                                                                                                                                                                                                                                       |                  | _                         |    |
| Castleton         Giant's Hole         11 to 13           Castleton         James Hall Over Engine Mine         14, 15           Castleton         Longcliffe Mine and Son of Longcliffe         16           Castleton         Meskhill Mine         17           Castleton         Nettle Pot         18, 19           Castleton         Oxlow Mine         20, 21           Castleton         P8 / Jack Pot         23           Castleton         Peak Cavern / Speedwell – Cliff Cavern         24           Castleton         Peak Cavern / Speedwell – Far Sump Extension         25           Castleton         Peak Cavern / Speedwell – George Cooper's Aven         26           Castleton         Peak Cavern / Speedwell – Victoria Aven         28           Castleton         Peak Cavern / Speedwell – Victoria Aven         29           Castleton         Peak Cavern / Speedwell – White River Series         29           Castleton         Peak Cavern / Speedwell – White River Series         29           Castleton         Peak Cavern / Speedwell – White River Series         29           Castleton         Pindale End Mine         30           Castleton         Snelslow Swallet         33           Castleton         Suicide Cave         34                                                                                                                                                                                                                                                                                                                                                                                                                                                                                                                                                                                                                                                                                                                                                                                                                                              |                  |                           |    |
| Castleton James Hall Over Engine Mine 14, 15 Castleton Longcliffe Mine and Son of Longcliffe 16 Castleton Maskhill Mine 17 Castleton Nettle Pot 18, 19 Castleton Odin Mine 20, 21 Castleton Oxlow Mine 22 Castleton P8 / Jack Pot 23 Castleton Peak Cavern / Speedwell – Cliff Cavern 24 Castleton Peak Cavern / Speedwell – Far Sump Extension 25 Castleton Peak Cavern / Speedwell – Far Sump Extension 25 Castleton Peak Cavern / Speedwell – White River Series 27 Castleton Peak Cavern / Speedwell – NCC Shafts 27 Castleton Peak Cavern / Speedwell – White River Series 29 Castleton Peak Cavern / Speedwell – White River Series 29 Castleton Peak Cavern / Speedwell – White River Series 29 Castleton Peak Cavern / Speedwell – White River Series 30 Castleton Pindale End Mine 30 Castleton Pindale End Mine 30 Castleton Suicide Cave 34 Castleton Suicide Cave 34 Castleton Suicide Cave 34 Castleton Suicide Cave 36 Castleton Winnats Head Cave 36 Derwent South Deep Shaft (Day Shaft) 38 Derwent South Deep Shaft (Day Shaft) 38 Derwent South Devonshire Cavern 39 Derwent South Devonshire Cavern 39 Derwent South Snake Mine 40, 41 Dove Bottle Pot 42 Dove Robin's Shaft Mine 44 Lathkill Dale Lathkill Head Cave – Garden Path 46 Lathkill Dale Lathkill Head Cave – Garden Path 46 Lathkill Dale Lathkill Head Cave – Upper Entrance 47 Lathkill Dale Water Icicle Close Cavern 49 Stoney Middleton Carleswark Cavern 50 Stoney Middleton Eyam Dale House Cave 50                                                                                                                                                                                                                                                                                                                                                                                                                                                                                                                                                                                                                                   |                  |                           |    |
| CastletonLongcliffe Mine and Son of Longcliffe16CastletonMaskhill Mine17CastletonNettle Pot18, 19CastletonOdin Mine20, 21CastletonOxlow Mine22CastletonP8 / Jack Pot23CastletonPeak Cavern / Speedwell – Cliff Cavern24CastletonPeak Cavern / Speedwell – Far Sump Extension25CastletonPeak Cavern / Speedwell – George Cooper's Aven26CastletonPeak Cavern / Speedwell – NCC Shafts27CastletonPeak Cavern / Speedwell – White River Series29CastletonPeak Cavern / Speedwell – White River Series29CastletonPeak Cavern / Speedwell – White River Series29CastletonPindale End Mine30CastletonRowter Hole31, 32CastletonSnelslow Swallet33CastletonSuicide Cave34CastletonSuicide Cave34CastletonWinnats Head Cave36Derwent SouthDeep Shaft (Day Shaft)38Derwent SouthDeep Shaft (Day Shaft)38Derwent SouthDevonshire Cavern39Derwent SouthSnake Mine40, 41DoveRobin's Shaft Mine43Lathkill DaleHillocks / Whalf Mine44Lathkill DaleLathkill Head Cave – Garden Path46Lathkill DaleLathkill Head Cave – Upper Entrance47Lathkill DaleCarleswark Cavern48Stone                                                                                                                                                                                                                                                                                                                                                                                                                                                                                                                                                                                                                                                                                                                                                                                                                                                                                                                                                                                                                                                               |                  |                           |    |
| CastletonMaskhill Mine17CastletonNettle Pot18, 19CastletonOdin Mine20, 21CastletonOxlow Mine22CastletonP8 / Jack Pot23CastletonPeak Cavern / Speedwell – Cliff Cavern24CastletonPeak Cavern / Speedwell – Far Sump Extension25CastletonPeak Cavern / Speedwell – George Cooper's Aven26CastletonPeak Cavern / Speedwell – Victoria Aven28CastletonPeak Cavern / Speedwell – White River Series29CastletonPeak Cavern / Speedwell – White River Series29CastletonPindale End Mine30CastletonRowter Hole31, 32CastletonSnelslow Swallet33CastletonSnelslow Swallet33CastletonSicide Cave34CastletonWinnats Head Cave36Derwent SouthDeep Shaft (Day Shaft)38Derwent SouthDeep Shaft (Day Shaft)38Derwent SouthDevonshire Cavern39Derwent SouthDevonshire Cavern39Derwent SouthDevonshire Cavern42DoveRobin's Shaft Mine43Lathkill DaleHillocks / Whalf Mine44Lathkill DaleLathkill Head Cave – Garden Path46Lathkill DaleLathkill Head Cave – Upper Entrance47Lathkill DaleCarleswark Cavern48Stoney MiddletonEyam Dale House Cave50Stoney MiddletonEyam                                                                                                                                                                                                                                                                                                                                                                                                                                                                                                                                                                                                                                                                                                                                                                                                                                                                                                                                                                                                                                                                        |                  | •                         | -  |
| CastletonNettle Pot18, 19CastletonOdin Mine20, 21CastletonOxlow Mine22CastletonP8 / Jack Pot23CastletonPeak Cavern / Speedwell – Cliff Cavern24CastletonPeak Cavern / Speedwell – Far Sump Extension25CastletonPeak Cavern / Speedwell – George Cooper's Aven26CastletonPeak Cavern / Speedwell – NCC Shafts27CastletonPeak Cavern / Speedwell – Victoria Aven28CastletonPeak Cavern / Speedwell – White River Series29CastletonPindale End Mine30CastletonRower Hole31, 32CastletonRower Hole31, 32CastletonSnelslow Swallet33CastletonSuicide Cave34CastletonSuicide Cave34CastletonWinnats Head Cave36Derwent SouthClatterway Levels37Derwent SouthDeep Shaft (Day Shaft)38Derwent SouthDevonshire Cavern39Derwent SouthDevonshire Cavern39DoveBottle Pot42DoveRobin's Shaft Mine43Lathkill DaleKnotlow Cavern45Lathkill DaleLathkill Head Cave – Garden Path46Lathkill DaleLathkill Head Cave – Upper Entrance47Lathkill DaleLathkill Head Cave – Upper Entrance47Lathkill DaleEyam Dale House Cavern49Stoney MiddletonEyam Dale House Cave<                                                                                                                                                                                                                                                                                                                                                                                                                                                                                                                                                                                                                                                                                                                                                                                                                                                                                                                                                                                                                                                                             |                  | · ·                       |    |
| CastletonOdin Mine20, 21CastletonOxlow Mine22CastletonP8 / Jack Pot23CastletonPeak Cavern / Speedwell – Cliff Cavern24CastletonPeak Cavern / Speedwell – Far Sump Extension25CastletonPeak Cavern / Speedwell – George Cooper's Aven26CastletonPeak Cavern / Speedwell – NCC Shafts27CastletonPeak Cavern / Speedwell – Victoria Aven28CastletonPeak Cavern / Speedwell – White River Series29CastletonPindale End Mine30CastletonRowter Hole31, 32CastletonSnelslow Swallet33CastletonSnelslow Swallet33CastletonSuicide Cave34CastletonTitan35CastletonWinnats Head Cave36Derwent SouthClatterway Levels37Derwent SouthDeep Shaft (Day Shaft)38Derwent SouthDevonshire Cavern39Derwent SouthDevonshire Cavern39Derwent SouthSnake Mine40, 41DoveBottle Pot42DoveRobin's Shaft Mine43Lathkill DaleKnotlow Cavern45Lathkill DaleLathkill Head Cave – Garden Path46Lathkill DaleLathkill Head Cave – Upper Entrance47Lathkill DaleLathkill Head Cave – Upper Entrance47Lathkill DaleLathkill Head Cavern48Stoney MiddletonEyam Dale House Cavern<                                                                                                                                                                                                                                                                                                                                                                                                                                                                                                                                                                                                                                                                                                                                                                                                                                                                                                                                                                                                                                                                             |                  |                           |    |
| CastletonOxlow Mine22CastletonP8 / Jack Pot23CastletonPeak Cavern / Speedwell – Cliff Cavern24CastletonPeak Cavern / Speedwell – Far Sump Extension25CastletonPeak Cavern / Speedwell – George Cooper's Aven26CastletonPeak Cavern / Speedwell – NCC Shafts27CastletonPeak Cavern / Speedwell – Victoria Aven28CastletonPeak Cavern / Speedwell – White River Series29CastletonPindale End Mine30CastletonRowter Hole31, 32CastletonSnelslow Swallet33CastletonSnelslow Swallet33CastletonTitan35CastletonWinnats Head Cave36Derwent SouthDeep Shaft (Day Shaft)38Derwent SouthDeep Shaft (Day Shaft)38Derwent SouthDevonshire Cavern39Derwent SouthSnake Mine40, 41DoveBottle Pot42DoveRobin's Shaft Mine43Lathkill DaleHillocks / Whalf Mine44Lathkill DaleLathkill Head Cave – Garden Path46Lathkill DaleLathkill Head Cave – Garden Path46Lathkill DaleLathkill Head Cave – Upper Entrance47Lathkill DaleWater Icicle Close Cavern48Stoney MiddletonEyam Dale House Cave50Stoney MiddletonEyam Dale House Cave50                                                                                                                                                                                                                                                                                                                                                                                                                                                                                                                                                                                                                                                                                                                                                                                                                                                                                                                                                                                                                                                                                                         |                  |                           | -  |
| CastletonP8 / Jack Pot23CastletonPeak Cavern / Speedwell – Cliff Cavern24CastletonPeak Cavern / Speedwell – Far Sump Extension25CastletonPeak Cavern / Speedwell – George Cooper's Aven26CastletonPeak Cavern / Speedwell – NCC Shafts27CastletonPeak Cavern / Speedwell – Victoria Aven28CastletonPeak Cavern / Speedwell – White River Series29CastletonPindale End Mine30CastletonRowter Hole31, 32CastletonSnelslow Swallet33CastletonSuicide Cave34CastletonSuicide Cave34CastletonTitan35CastletonWinnats Head Cave36Derwent SouthClatterway Levels37Derwent SouthDeep Shaft (Day Shaft)38Derwent SouthDevonshire Cavern39Derwent SouthSnake Mine40, 41DoveBottle Pot42DoveRobin's Shaft Mine43Lathkill DaleKnotlow Cavern45Lathkill DaleLathkill Head Cave – Garden Path46Lathkill DaleLathkill Head Cave – Upper Entrance47Lathkill DaleWater Icicle Close Cavern48Stoney MiddletonEyam Dale House Cave50Stoney MiddletonHungerhill Swallet51                                                                                                                                                                                                                                                                                                                                                                                                                                                                                                                                                                                                                                                                                                                                                                                                                                                                                                                                                                                                                                                                                                                                                                        |                  |                           |    |
| CastletonPeak Cavern / Speedwell – Cliff Cavern24CastletonPeak Cavern / Speedwell – Far Sump Extension25CastletonPeak Cavern / Speedwell – George Cooper's Aven26CastletonPeak Cavern / Speedwell – NCC Shafts27CastletonPeak Cavern / Speedwell – Victoria Aven28CastletonPeak Cavern / Speedwell – White River Series29CastletonPindale End Mine30CastletonRowter Hole31, 32CastletonSnelslow Swallet33CastletonSnicide Cave34CastletonSuicide Cave36Derwent SouthClatterway Levels37Derwent SouthDeep Shaft (Day Shaft)38Derwent SouthDeep Shaft (Day Shaft)38Derwent SouthDevonshire Cavern39Derwent SouthSnake Mine40, 41DoveBottle Pot42DoveRobin's Shaft Mine43Lathkill DaleHillocks / Whalf Mine44Lathkill DaleLathkill Head Cave – Garden Path46Lathkill DaleLathkill Head Cave – Upper Entrance47Lathkill DaleWater Icicle Close Cavern48Stoney MiddletonEyam Dale House Cave50Stoney MiddletonHungerhill Swallet51                                                                                                                                                                                                                                                                                                                                                                                                                                                                                                                                                                                                                                                                                                                                                                                                                                                                                                                                                                                                                                                                                                                                                                                                |                  |                           |    |
| Castleton Peak Cavern / Speedwell – Far Sump Extension 25 Castleton Peak Cavern / Speedwell – George Cooper's Aven 26 Castleton Peak Cavern / Speedwell – NCC Shafts 27 Castleton Peak Cavern / Speedwell – NCC Shafts 27 Castleton Peak Cavern / Speedwell – Victoria Aven 28 Castleton Peak Cavern / Speedwell – White River Series 29 Castleton Pindale End Mine 30 Castleton Rowter Hole 31, 32 Castleton Snelslow Swallet 33 Castleton Suicide Cave 34 Castleton Suicide Cave 34 Castleton Winnats Head Cave 36 Derwent South Deep Shaft (Day Shaft) 38 Derwent South Devonshire Cavern 39 Derwent South Devonshire Cavern 39 Derwent South Snake Mine 40, 41 Dove Bottle Pot 42 Dove Robin's Shaft Mine 43 Lathkill Dale Hillocks / Whalf Mine 44 Lathkill Dale Lathkill Head Cave – Garden Path 46 Lathkill Dale Lathkill Head Cave – Upper Entrance 47 Lathkill Dale Water Icicle Close Cavern 48 Stoney Middleton Eyam Dale House Cave 50 Stoney Middleton Hungerhill Swallet 51                                                                                                                                                                                                                                                                                                                                                                                                                                                                                                                                                                                                                                                                                                                                                                                                                                                                                                                                                                                                                                                                                                                                    |                  |                           |    |
| Castleton Peak Cavern / Speedwell – George Cooper's Aven 26 Castleton Peak Cavern / Speedwell – NCC Shafts 27 Castleton Peak Cavern / Speedwell – Victoria Aven 28 Castleton Peak Cavern / Speedwell – White River Series 29 Castleton Pindale End Mine 30 Castleton Rowter Hole 31, 32 Castleton Snelslow Swallet 33 Castleton Suicide Cave 34 Castleton Titan 35 Castleton Winnats Head Cave 36 Derwent South Deep Shaft (Day Shaft) 38 Derwent South Devonshire Cavern 39 Derwent South Snake Mine 40, 41 Dove Bottle Pot 42 Dove Robin's Shaft Mine 43 Lathkill Dale Hillocks / Whalf Mine 44 Lathkill Dale Lathkill Head Cave – Garden Path 46 Lathkill Dale Water Icicle Close Cavern 49 Stoney Middleton Swallet Cave 150 Stoney Middleton Eyam Dale House Cave 45 Stoney Middleton Eyam Dale House Cave 45 Stoney Middleton Eyam Dale House Cave 46 Stoney Middleton Eyam Dale House Cave 47 Luthkill Dale Hungerhill Swallet 51                                                                                                                                                                                                                                                                                                                                                                                                                                                                                                                                                                                                                                                                                                                                                                                                                                                                                                                                                                                                                                                                                                                                                                                     |                  | •                         |    |
| CastletonPeak Cavern / Speedwell – NCC Shafts27CastletonPeak Cavern / Speedwell – Victoria Aven28CastletonPeak Cavern / Speedwell – White River Series29CastletonPindale End Mine30CastletonRowter Hole31, 32CastletonSnelslow Swallet33CastletonSuicide Cave34CastletonTitan35CastletonWinnats Head Cave36Derwent SouthClatterway Levels37Derwent SouthDeep Shaft (Day Shaft)38Derwent SouthDevonshire Cavern39Derwent SouthSnake Mine40, 41DoveBottle Pot42DoveRobin's Shaft Mine43Lathkill DaleHillocks / Whalf Mine44Lathkill DaleLathkill Head Cave – Garden Path46Lathkill DaleLathkill Head Cave – Upper Entrance47Lathkill DaleWater Icicle Close Cavern48Stoney MiddletonEyam Dale House Cave50Stoney MiddletonEyam Dale House Cave50                                                                                                                                                                                                                                                                                                                                                                                                                                                                                                                                                                                                                                                                                                                                                                                                                                                                                                                                                                                                                                                                                                                                                                                                                                                                                                                                                                               |                  | ·                         |    |
| CastletonPeak Cavern / Speedwell – Victoria Aven28CastletonPeak Cavern / Speedwell – White River Series29CastletonPindale End Mine30CastletonRowter Hole31, 32CastletonSnelslow Swallet33CastletonSuicide Cave34CastletonTitan35CastletonWinnats Head Cave36Derwent SouthClatterway Levels37Derwent SouthDeep Shaft (Day Shaft)38Derwent SouthDevonshire Cavern39Derwent SouthSnake Mine40, 41DoveBottle Pot42DoveRobin's Shaft Mine43Lathkill DaleHillocks / Whalf Mine44Lathkill DaleKnotlow Cavern45Lathkill DaleLathkill Head Cave – Garden Path46Lathkill DaleLathkill Head Cave – Upper Entrance47Lathkill DaleWater Icicle Close Cavern48Stoney MiddletonCarleswark Cavern49Stoney MiddletonEyam Dale House Cave50Stoney MiddletonHungerhill Swallet51                                                                                                                                                                                                                                                                                                                                                                                                                                                                                                                                                                                                                                                                                                                                                                                                                                                                                                                                                                                                                                                                                                                                                                                                                                                                                                                                                                |                  |                           |    |
| CastletonPeak Cavern / Speedwell – White River Series29CastletonPindale End Mine30CastletonRowter Hole31, 32CastletonSnelslow Swallet33CastletonSuicide Cave34CastletonTitan35CastletonWinnats Head Cave36Derwent SouthClatterway Levels37Derwent SouthDeep Shaft (Day Shaft)38Derwent SouthDevonshire Cavern39Derwent SouthSnake Mine40, 41DoveBottle Pot42DoveRobin's Shaft Mine43Lathkill DaleHillocks / Whalf Mine44Lathkill DaleKnotlow Cavern45Lathkill DaleLathkill Head Cave – Garden Path46Lathkill DaleLathkill Head Cave – Upper Entrance47Lathkill DaleWater Icicle Close Cavern48Stoney MiddletonCarleswark Cavern49Stoney MiddletonEyam Dale House Cave50Stoney MiddletonHungerhill Swallet51                                                                                                                                                                                                                                                                                                                                                                                                                                                                                                                                                                                                                                                                                                                                                                                                                                                                                                                                                                                                                                                                                                                                                                                                                                                                                                                                                                                                                  |                  | ·                         |    |
| CastletonPindale End Mine30CastletonRowter Hole31, 32CastletonSnelslow Swallet33CastletonSuicide Cave34CastletonTitan35CastletonWinnats Head Cave36Derwent SouthClatterway Levels37Derwent SouthDeep Shaft (Day Shaft)38Derwent SouthDevonshire Cavern39Derwent SouthSnake Mine40, 41DoveBottle Pot42DoveRobin's Shaft Mine43Lathkill DaleHillocks / Whalf Mine44Lathkill DaleKnotlow Cavern45Lathkill DaleLathkill Head Cave – Garden Path46Lathkill DaleLathkill Head Cave – Upper Entrance47Lathkill DaleWater Icicle Close Cavern48Stoney MiddletonEyam Dale House Cave50Stoney MiddletonHungerhill Swallet51                                                                                                                                                                                                                                                                                                                                                                                                                                                                                                                                                                                                                                                                                                                                                                                                                                                                                                                                                                                                                                                                                                                                                                                                                                                                                                                                                                                                                                                                                                            |                  | ·                         |    |
| CastletonRowter Hole31, 32CastletonSnelslow Swallet33CastletonSuicide Cave34CastletonTitan35CastletonWinnats Head Cave36Derwent SouthClatterway Levels37Derwent SouthDeep Shaft (Day Shaft)38Derwent SouthDevonshire Cavern39Derwent SouthSnake Mine40, 41DoveBottle Pot42DoveRobin's Shaft Mine43Lathkill DaleHillocks / Whalf Mine44Lathkill DaleKnotlow Cavern45Lathkill DaleLathkill Head Cave – Garden Path46Lathkill DaleLathkill Head Cave – Upper Entrance47Lathkill DaleWater Icicle Close Cavern48Stoney MiddletonCarleswark Cavern49Stoney MiddletonEyam Dale House Cave50Stoney MiddletonHungerhill Swallet51                                                                                                                                                                                                                                                                                                                                                                                                                                                                                                                                                                                                                                                                                                                                                                                                                                                                                                                                                                                                                                                                                                                                                                                                                                                                                                                                                                                                                                                                                                    |                  | ·                         |    |
| CastletonSnelslow Swallet33CastletonSuicide Cave34CastletonTitan35CastletonWinnats Head Cave36Derwent SouthClatterway Levels37Derwent SouthDeep Shaft (Day Shaft)38Derwent SouthDevonshire Cavern39Derwent SouthSnake Mine40, 41DoveBottle Pot42DoveRobin's Shaft Mine43Lathkill DaleHillocks / Whalf Mine44Lathkill DaleKnotlow Cavern45Lathkill DaleLathkill Head Cave – Garden Path46Lathkill DaleLathkill Head Cave – Upper Entrance47Lathkill DaleWater Icicle Close Cavern48Stoney MiddletonCarleswark Cavern49Stoney MiddletonEyam Dale House Cave50Stoney MiddletonHungerhill Swallet51                                                                                                                                                                                                                                                                                                                                                                                                                                                                                                                                                                                                                                                                                                                                                                                                                                                                                                                                                                                                                                                                                                                                                                                                                                                                                                                                                                                                                                                                                                                              |                  |                           |    |
| CastletonSuicide Cave34CastletonTitan35CastletonWinnats Head Cave36Derwent SouthClatterway Levels37Derwent SouthDeep Shaft (Day Shaft)38Derwent SouthDevonshire Cavern39Derwent SouthSnake Mine40, 41DoveBottle Pot42DoveRobin's Shaft Mine43Lathkill DaleHillocks / Whalf Mine44Lathkill DaleKnotlow Cavern45Lathkill DaleLathkill Head Cave – Garden Path46Lathkill DaleLathkill Head Cave – Upper Entrance47Lathkill DaleWater Icicle Close Cavern48Stoney MiddletonCarleswark Cavern49Stoney MiddletonEyam Dale House Cave50Stoney MiddletonHungerhill Swallet51                                                                                                                                                                                                                                                                                                                                                                                                                                                                                                                                                                                                                                                                                                                                                                                                                                                                                                                                                                                                                                                                                                                                                                                                                                                                                                                                                                                                                                                                                                                                                         |                  |                           | -  |
| CastletonTitan35CastletonWinnats Head Cave36Derwent SouthClatterway Levels37Derwent SouthDeep Shaft (Day Shaft)38Derwent SouthDevonshire Cavern39Derwent SouthSnake Mine40, 41DoveBottle Pot42DoveRobin's Shaft Mine43Lathkill DaleHillocks / Whalf Mine44Lathkill DaleKnotlow Cavern45Lathkill DaleLathkill Head Cave – Garden Path46Lathkill DaleLathkill Head Cave – Upper Entrance47Lathkill DaleWater Icicle Close Cavern48Stoney MiddletonCarleswark Cavern49Stoney MiddletonEyam Dale House Cave50Stoney MiddletonHungerhill Swallet51                                                                                                                                                                                                                                                                                                                                                                                                                                                                                                                                                                                                                                                                                                                                                                                                                                                                                                                                                                                                                                                                                                                                                                                                                                                                                                                                                                                                                                                                                                                                                                                |                  |                           |    |
| CastletonWinnats Head Cave36Derwent SouthClatterway Levels37Derwent SouthDeep Shaft (Day Shaft)38Derwent SouthDevonshire Cavern39Derwent SouthSnake Mine40, 41DoveBottle Pot42DoveRobin's Shaft Mine43Lathkill DaleHillocks / Whalf Mine44Lathkill DaleKnotlow Cavern45Lathkill DaleLathkill Head Cave – Garden Path46Lathkill DaleLathkill Head Cave – Upper Entrance47Lathkill DaleWater Icicle Close Cavern48Stoney MiddletonCarleswark Cavern49Stoney MiddletonEyam Dale House Cave50Stoney MiddletonHungerhill Swallet51                                                                                                                                                                                                                                                                                                                                                                                                                                                                                                                                                                                                                                                                                                                                                                                                                                                                                                                                                                                                                                                                                                                                                                                                                                                                                                                                                                                                                                                                                                                                                                                                |                  |                           |    |
| Derwent South<br>Derwent South<br>Derwent South<br>Devonshire Cavern37Derwent South<br>Derwent South<br>Devonshire Cavern39Derwent South<br>Dove<br>Bottle Pot<br>Bottle Pot<br>Botile Pot<br>Robin's Shaft Mine42Dove<br>Lathkill Dale<br>Lathkill Dale<br>Lathkill Dale<br>Lathkill Head Cave – Garden Path<br>Lathkill Dale<br>Lathkill Head Cave – Upper Entrance<br>Lathkill Dale<br>Lathkill Dale<br>Carleswark Cavern47Lathkill Dale<br>Stoney Middleton<br>Stoney MiddletonCarleswark Cavern<br>Eyam Dale House Cave<br>Hungerhill Swallet50                                                                                                                                                                                                                                                                                                                                                                                                                                                                                                                                                                                                                                                                                                                                                                                                                                                                                                                                                                                                                                                                                                                                                                                                                                                                                                                                                                                                                                                                                                                                                                         |                  |                           |    |
| Derwent SouthDeep Shaft (Day Shaft)38Derwent SouthDevonshire Cavern39Derwent SouthSnake Mine40, 41DoveBottle Pot42DoveRobin's Shaft Mine43Lathkill DaleHillocks / Whalf Mine44Lathkill DaleKnotlow Cavern45Lathkill DaleLathkill Head Cave – Garden Path46Lathkill DaleLathkill Head Cave – Upper Entrance47Lathkill DaleWater Icicle Close Cavern48Stoney MiddletonCarleswark Cavern49Stoney MiddletonEyam Dale House Cave50Stoney MiddletonHungerhill Swallet51                                                                                                                                                                                                                                                                                                                                                                                                                                                                                                                                                                                                                                                                                                                                                                                                                                                                                                                                                                                                                                                                                                                                                                                                                                                                                                                                                                                                                                                                                                                                                                                                                                                            |                  |                           |    |
| Derwent SouthDevonshire Cavern39Derwent SouthSnake Mine40, 41DoveBottle Pot42DoveRobin's Shaft Mine43Lathkill DaleHillocks / Whalf Mine44Lathkill DaleKnotlow Cavern45Lathkill DaleLathkill Head Cave – Garden Path46Lathkill DaleLathkill Head Cave – Upper Entrance47Lathkill DaleWater Icicle Close Cavern48Stoney MiddletonCarleswark Cavern49Stoney MiddletonEyam Dale House Cave50Stoney MiddletonHungerhill Swallet51                                                                                                                                                                                                                                                                                                                                                                                                                                                                                                                                                                                                                                                                                                                                                                                                                                                                                                                                                                                                                                                                                                                                                                                                                                                                                                                                                                                                                                                                                                                                                                                                                                                                                                 |                  | •                         |    |
| Derwent SouthSnake Mine40, 41DoveBottle Pot42DoveRobin's Shaft Mine43Lathkill DaleHillocks / Whalf Mine44Lathkill DaleKnotlow Cavern45Lathkill DaleLathkill Head Cave – Garden Path46Lathkill DaleLathkill Head Cave – Upper Entrance47Lathkill DaleWater Icicle Close Cavern48Stoney MiddletonCarleswark Cavern49Stoney MiddletonEyam Dale House Cave50Stoney MiddletonHungerhill Swallet51                                                                                                                                                                                                                                                                                                                                                                                                                                                                                                                                                                                                                                                                                                                                                                                                                                                                                                                                                                                                                                                                                                                                                                                                                                                                                                                                                                                                                                                                                                                                                                                                                                                                                                                                 |                  |                           |    |
| DoveBottle Pot42DoveRobin's Shaft Mine43Lathkill DaleHillocks / Whalf Mine44Lathkill DaleKnotlow Cavern45Lathkill DaleLathkill Head Cave – Garden Path46Lathkill DaleLathkill Head Cave – Upper Entrance47Lathkill DaleWater Icicle Close Cavern48Stoney MiddletonCarleswark Cavern49Stoney MiddletonEyam Dale House Cave50Stoney MiddletonHungerhill Swallet51                                                                                                                                                                                                                                                                                                                                                                                                                                                                                                                                                                                                                                                                                                                                                                                                                                                                                                                                                                                                                                                                                                                                                                                                                                                                                                                                                                                                                                                                                                                                                                                                                                                                                                                                                              |                  |                           |    |
| DoveRobin's Shaft Mine43Lathkill DaleHillocks / Whalf Mine44Lathkill DaleKnotlow Cavern45Lathkill DaleLathkill Head Cave – Garden Path46Lathkill DaleLathkill Head Cave – Upper Entrance47Lathkill DaleWater Icicle Close Cavern48Stoney MiddletonCarleswark Cavern49Stoney MiddletonEyam Dale House Cave50Stoney MiddletonHungerhill Swallet51                                                                                                                                                                                                                                                                                                                                                                                                                                                                                                                                                                                                                                                                                                                                                                                                                                                                                                                                                                                                                                                                                                                                                                                                                                                                                                                                                                                                                                                                                                                                                                                                                                                                                                                                                                              | Derwent South    |                           | -  |
| Lathkill DaleHillocks / Whalf Mine44Lathkill DaleKnotlow Cavern45Lathkill DaleLathkill Head Cave – Garden Path46Lathkill DaleLathkill Head Cave – Upper Entrance47Lathkill DaleWater Icicle Close Cavern48Stoney MiddletonCarleswark Cavern49Stoney MiddletonEyam Dale House Cave50Stoney MiddletonHungerhill Swallet51                                                                                                                                                                                                                                                                                                                                                                                                                                                                                                                                                                                                                                                                                                                                                                                                                                                                                                                                                                                                                                                                                                                                                                                                                                                                                                                                                                                                                                                                                                                                                                                                                                                                                                                                                                                                      | Dove             |                           |    |
| Lathkill DaleKnotlow Cavern45Lathkill DaleLathkill Head Cave – Garden Path46Lathkill DaleLathkill Head Cave – Upper Entrance47Lathkill DaleWater Icicle Close Cavern48Stoney MiddletonCarleswark Cavern49Stoney MiddletonEyam Dale House Cave50Stoney MiddletonHungerhill Swallet51                                                                                                                                                                                                                                                                                                                                                                                                                                                                                                                                                                                                                                                                                                                                                                                                                                                                                                                                                                                                                                                                                                                                                                                                                                                                                                                                                                                                                                                                                                                                                                                                                                                                                                                                                                                                                                          | Dove             |                           |    |
| Lathkill DaleLathkill Head Cave – Garden Path46Lathkill DaleLathkill Head Cave – Upper Entrance47Lathkill DaleWater Icicle Close Cavern48Stoney MiddletonCarleswark Cavern49Stoney MiddletonEyam Dale House Cave50Stoney MiddletonHungerhill Swallet51                                                                                                                                                                                                                                                                                                                                                                                                                                                                                                                                                                                                                                                                                                                                                                                                                                                                                                                                                                                                                                                                                                                                                                                                                                                                                                                                                                                                                                                                                                                                                                                                                                                                                                                                                                                                                                                                       |                  |                           |    |
| Lathkill DaleLathkill Head Cave – Upper Entrance47Lathkill DaleWater Icicle Close Cavern48Stoney MiddletonCarleswark Cavern49Stoney MiddletonEyam Dale House Cave50Stoney MiddletonHungerhill Swallet51                                                                                                                                                                                                                                                                                                                                                                                                                                                                                                                                                                                                                                                                                                                                                                                                                                                                                                                                                                                                                                                                                                                                                                                                                                                                                                                                                                                                                                                                                                                                                                                                                                                                                                                                                                                                                                                                                                                      |                  |                           |    |
| Lathkill DaleWater Icicle Close Cavern48Stoney MiddletonCarleswark Cavern49Stoney MiddletonEyam Dale House Cave50Stoney MiddletonHungerhill Swallet51                                                                                                                                                                                                                                                                                                                                                                                                                                                                                                                                                                                                                                                                                                                                                                                                                                                                                                                                                                                                                                                                                                                                                                                                                                                                                                                                                                                                                                                                                                                                                                                                                                                                                                                                                                                                                                                                                                                                                                        |                  |                           |    |
| Stoney MiddletonCarleswark Cavern49Stoney MiddletonEyam Dale House Cave50Stoney MiddletonHungerhill Swallet51                                                                                                                                                                                                                                                                                                                                                                                                                                                                                                                                                                                                                                                                                                                                                                                                                                                                                                                                                                                                                                                                                                                                                                                                                                                                                                                                                                                                                                                                                                                                                                                                                                                                                                                                                                                                                                                                                                                                                                                                                |                  | • •                       |    |
| Stoney Middleton Eyam Dale House Cave 50 Stoney Middleton Hungerhill Swallet 51                                                                                                                                                                                                                                                                                                                                                                                                                                                                                                                                                                                                                                                                                                                                                                                                                                                                                                                                                                                                                                                                                                                                                                                                                                                                                                                                                                                                                                                                                                                                                                                                                                                                                                                                                                                                                                                                                                                                                                                                                                              | Lathkill Dale    | Water Icicle Close Cavern | 48 |
| Stoney Middleton Hungerhill Swallet 51                                                                                                                                                                                                                                                                                                                                                                                                                                                                                                                                                                                                                                                                                                                                                                                                                                                                                                                                                                                                                                                                                                                                                                                                                                                                                                                                                                                                                                                                                                                                                                                                                                                                                                                                                                                                                                                                                                                                                                                                                                                                                       | Stoney Middleton | Carleswark Cavern         | 49 |
| •                                                                                                                                                                                                                                                                                                                                                                                                                                                                                                                                                                                                                                                                                                                                                                                                                                                                                                                                                                                                                                                                                                                                                                                                                                                                                                                                                                                                                                                                                                                                                                                                                                                                                                                                                                                                                                                                                                                                                                                                                                                                                                                            | Stoney Middleton | Eyam Dale House Cave      | 50 |
| Stoney Middleton Lay-by Pot 52                                                                                                                                                                                                                                                                                                                                                                                                                                                                                                                                                                                                                                                                                                                                                                                                                                                                                                                                                                                                                                                                                                                                                                                                                                                                                                                                                                                                                                                                                                                                                                                                                                                                                                                                                                                                                                                                                                                                                                                                                                                                                               | Stoney Middleton | Hungerhill Swallet        |    |
|                                                                                                                                                                                                                                                                                                                                                                                                                                                                                                                                                                                                                                                                                                                                                                                                                                                                                                                                                                                                                                                                                                                                                                                                                                                                                                                                                                                                                                                                                                                                                                                                                                                                                                                                                                                                                                                                                                                                                                                                                                                                                                                              | •                |                           |    |
| Stoney Middleton Merlin's Mine 53                                                                                                                                                                                                                                                                                                                                                                                                                                                                                                                                                                                                                                                                                                                                                                                                                                                                                                                                                                                                                                                                                                                                                                                                                                                                                                                                                                                                                                                                                                                                                                                                                                                                                                                                                                                                                                                                                                                                                                                                                                                                                            | •                | Merlin's Mine             |    |
| Stoney Middleton Dale Mine - Level 7 / Hope Shaft 54                                                                                                                                                                                                                                                                                                                                                                                                                                                                                                                                                                                                                                                                                                                                                                                                                                                                                                                                                                                                                                                                                                                                                                                                                                                                                                                                                                                                                                                                                                                                                                                                                                                                                                                                                                                                                                                                                                                                                                                                                                                                         | •                | •                         |    |
| Stoney Middleton Nickergrove Mine 55                                                                                                                                                                                                                                                                                                                                                                                                                                                                                                                                                                                                                                                                                                                                                                                                                                                                                                                                                                                                                                                                                                                                                                                                                                                                                                                                                                                                                                                                                                                                                                                                                                                                                                                                                                                                                                                                                                                                                                                                                                                                                         | •                | •                         |    |
| Wye Putwell Hill Mine 56                                                                                                                                                                                                                                                                                                                                                                                                                                                                                                                                                                                                                                                                                                                                                                                                                                                                                                                                                                                                                                                                                                                                                                                                                                                                                                                                                                                                                                                                                                                                                                                                                                                                                                                                                                                                                                                                                                                                                                                                                                                                                                     | Wye              | Putwell Hill Mine         | 56 |