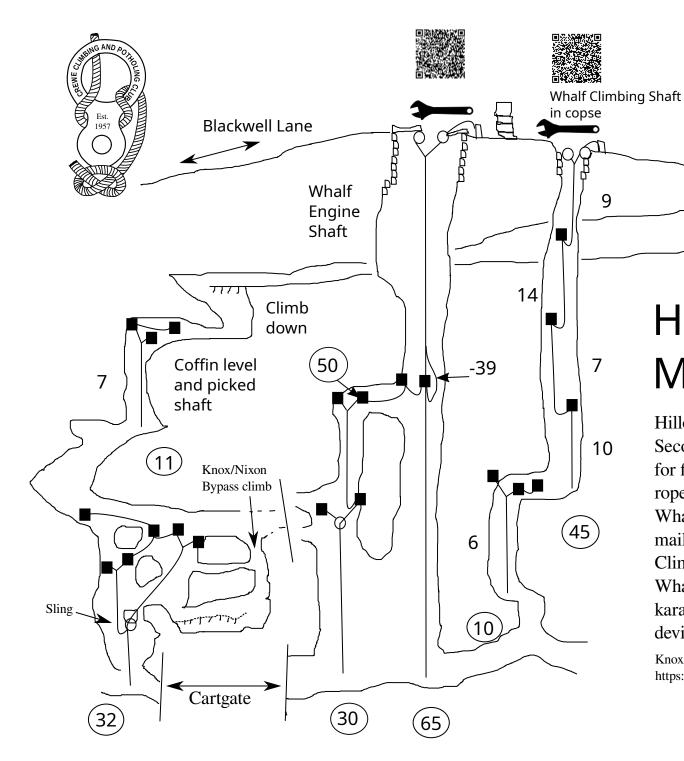

5 m rope, 3 maillons.

Second pitch: 20 m rope. 4 maillons. Sling and krab

for deviation.

Third pitch: 10 m rope, 2 maillons.



### Titan Castleton





Boulder choke, leading down to Blarney's Breakdown and Far Sump Extensions, JH and Peak Cavern.



#### Clatterway Levels - Bonsall **Derwent South** Upper Entrance -3 Optional Deviation 5 if going to the blind pitch bottom 1st Pitch 2nd Pitch 3.5 6

From a sketch by Steve Knox 2001. See https://www.ccpc.org.uk/newsletters/CCPCNewsletter73.pdf

Can be treated as a difficult climb.

Deep Shaft - Also known as Day Shaft Gentlewoman's Pipe Climbing Shaft



## Devonshire Cavern Derwent South



#### Snake Mine, Hoptonwood Part 2





#### Robin's Shaft Mine Dove





Extra ropes for handlines in the natural passages will be found useful.



All entrances, except Hillocks are north of Blackwell Lane

Blackwell Lane

Hillocks Entrance

#### Hillocks / Whalf Mine. Moneyash

Concrete

cap

Hillocks: First pitch: 11m rope, 3 maillons. Second pitch: 24m rope, 3 maillons, 3.5m sling for final climb. Second pitch alternative: 32m rope, 3 maillons.

Whalf Climbing Shaft: First pitch: 50m rope, 7 maillons Second pitch: 10m rope, 3 maillons Climbs: two 3m ropes, 4 maillons.

Whalf Engine Shaft: Main pitch: 65m rope, 3 karabiners. Balcony route: 80m rope 5 maillons, deviation cord +snaplink.

Knox/Nixon Bypass Climb see https://www.ccpc.org.uk/newsletters/CCPCNewsletter115.pdf



#### Lathkill Head Cave Garden Path Lathkill Dale



# Lathkill Head Cave Top Entrance Lathkill Dale



#### Water Icicle Close Cavern Lathkill Dale



### Ca