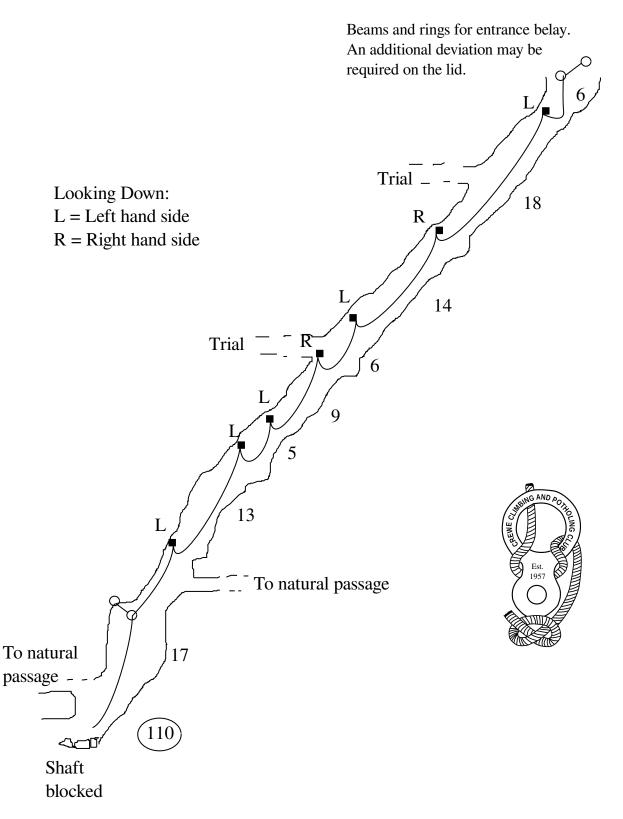

# Snelslow Swallet Castleton



## Suicide Cave Castleton



First Pitch: 15 m rope, 3 maillons.

Second pitch: 20 m rope. 4 maillons. Sling and krab

for deviation.

Third pitch: 10 m rope, 2 maillons.



### Titan Castleton





Boulder choke, leading down to Blarney's Breakdown and Far Sump Extensions, JH and Peak Cavern.



#### Clatterway Levels - Bonsall **Derwent South** Upper Entrance -3 Optional Deviation 5 if going to the blind pitch bottom 1st Pitch 2nd Pitch 3.5 6

From a sketch by Steve Knox 2001. See https://www.ccpc.org.uk/newsletters/CCPCNewsletter73.pdf

Can be treated as a difficult climb.

Deep Shaft - Also known as Day Shaft Gentlewoman's Pipe Climbing Shaft



## Devonshire Cavern Derwent South



#### Snake Mine, Hoptonwood Part 2





#### Robin's Shaft Mine Dove





Extra ropes for handlines in the natural passages will be found useful.



All entrances, except Hillocks are north of Blackwell Lane

Blackwell Lane

Hillocks Entrance

#### Hillocks / Whalf Mine. Moneyash

Concrete

cap

Hillocks: First pitch: 11m rope, 3 maillons. Second pitch: 24m rope, 3 maillons, 3.5m sling for final climb. Second pitch alternative: 32m rope, 3 maillons.

Whalf Climbing Shaft: First pitch: 50m rope, 7 maillons Second pitch: 10m rope, 3 maillons Climbs: two 3m ropes, 4 maillons.

Whalf Engine Shaft: Main pitch: 65m rope, 3 karabiners. Balcony route: 80m rope 5 maillons, deviation cord +snaplink.

Knox/Nixon Bypass Climb see https://www.ccpc.org.uk/newsletters/CCPCNewsletter115.pdf



#### Lathkill Head Cave Garden Path Lathkill Dale



# Lathkill Head Cave Top Entra