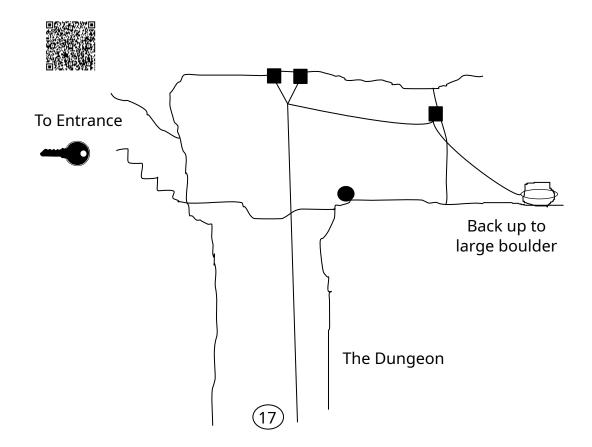

e've made our best efforts to make this guide as accurate as we can. CCPC can accept no responsibility for any errors, or omissions in the guide. If you find any errors, or wish to make any suggestions, then please let us know. There is a feedback form on the rigging guide web site.

Key

9 Pitch depth (metres) Descent distance to deviation (m) Rope length (m) Rope length for entire route (m) Thread belay. Natural, or drilled Scaffold bar belay 8mm spit, rawl bolt etc Stainless steel permanent anchor IC, Eco, BP, DMM, goujon, P38, Fixe etc. Spike, or flake Deviation Fixed ladder Pull through, or Pull Up Fixed rope Belay stake Tree belay QR Code link to Peak District Caving Derbyshire key required Access key, or code required

Flowing water (normal conditions)

## Bagshawe Cavern Bradwell





# Long Rake Founder Shaft Bradwell



Entrance: Scaffold pole 1.5m sling, 48m rope, 9 maillons, sling and krab, 75m rope, 7 maillons.

Second Pitch: 18m rope, 4 maillons.

Slope: 24m rope, 3 maillons.

Third Pitch: 25m rope, 4 maillons, sling and krab.

Fourth Pitch: 10m rope, 2 maillons. Fifth Pitch: 15m rope, 3 maillons.







Page

### Giant's Hole topo 1. Main Route



# Giant's Hole topo 2. Other Pitches Castleton

F

Boss

Aven

**Boss** 

Chamber

 $(\mathbf{F})$ 

10

caution. Lowest pitch must

to rig.

be free climbed by first caver

Giant's Streamway

3

#### Basecamp Chamber

Rig to let larger cavers explore the Upper Streamway Last person can pull down to derig.



Pull Through from the Upper Series to the Crabwalk

One way of getting down from the Upper Series. Climbing