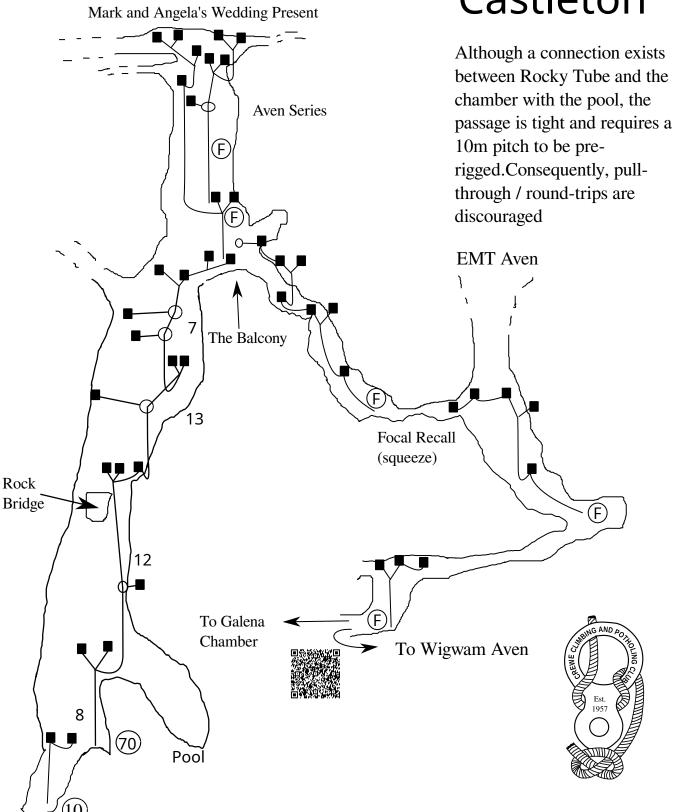

# Peak District Rigging Guide

Edition 16.8
Crewe Climbing
& Potholing Club

| Contents   Index   Safety   5   Safety   5   Safety   6   Bradwell   Bagshawe Cavern   7   Fradwell   Long Rake Mine   8   Castleton   Eldon Hole   9, 10   Castleton   Giant's Hole   I1 to 13   Castleton   James Hall Over Engine Mine   I14, 15   Castleton   Longcliffe Mine and Son of Longcliffe   I6   Castleton   Masshill Mine   I7   Castleton   Masshill Mine   I7   Castleton   Masshill Mine   I7   Castleton   Oxion Mine   I8, 19   Castleton   Peak Cavern / Speedwell – Cliff Cavern   24   Castleton   Peak Cavern / Speedwell – Far Sump Extension   25   Castleton   Peak Cavern / Speedwell – NCC Shafts   I27   Castleton   Peak Cavern / Speedwell – NCC Shafts   I27   Castleton   Peak Cavern / Speedwell – NCC Shafts   I27   Castleton   Peak Cavern / Speedwell – White River Series   I29   Castleton   Peak Cavern / Speedwell – White River Series   I29   Castleton   Peak Cavern / Speedwell – White River Series   I30   Castleton   Peak Cavern / Speedwell – White River Series   I31, 32   Castleton   Sielslow Swallet   I33   Castleton   Sielslow Shaft   I34   Sielslow   I34   Castleton   I34   Castleton   I35   Castleton   I36   Cave   I36   Castleton   I36   Castleton   I37   Castleton   I38   I38   Castleton   I38   I38   Castleton   I39   Castleto | <u>Contents</u>  | Front Cover               | 1  |
|------------------------------------------------------------------------------------------------------------------------------------------------------------------------------------------------------------------------------------------------------------------------------------------------------------------------------------------------------------------------------------------------------------------------------------------------------------------------------------------------------------------------------------------------------------------------------------------------------------------------------------------------------------------------------------------------------------------------------------------------------------------------------------------------------------------------------------------------------------------------------------------------------------------------------------------------------------------------------------------------------------------------------------------------------------------------------------------------------------------------------------------------------------------------------------------------------------------------------------------------------------------------------------------------------------------------------------------------------------------------------------------------------------------------------------------------------------------------------------------------------------------------------------------------------------------------------------------------------------------------------------------------------------------------------------------------------------------------------------------------------------------------------------------------------------------------------------------------------------------------------------------------------------------------------------------------------------------------------------------------------------------------------------------------------------------------------------------------------------------------------|------------------|---------------------------|----|
| Introduction                                                                                                                                                                                                                                                                                                                                                                                                                                                                                                                                                                                                                                                                                                                                                                                                                                                                                                                                                                                                                                                                                                                                                                                                                                                                                                                                                                                                                                                                                                                                                                                                                                                                                                                                                                                                                                                                                                                                                                                                                                                                                                                 | NG AND ES        | Contents                  | 2  |
| Introduction                                                                                                                                                                                                                                                                                                                                                                                                                                                                                                                                                                                                                                                                                                                                                                                                                                                                                                                                                                                                                                                                                                                                                                                                                                                                                                                                                                                                                                                                                                                                                                                                                                                                                                                                                                                                                                                                                                                                                                                                                                                                                                                 | EWE CO.          | Index                     |    |
| Bradwell         Key         6           Bradwell         Bagshawe Cavern         7           Bradwell         Long Rake Mine         8           Castleton         Eldon Hole         9, 10           Castleton         Giant's Hole         11 to 13           Castleton         James Hall Over Engine Mine         14, 15           Castleton         Maskhill Mine         16           Castleton         Nettle Pot         18, 19           Castleton         Nettle Pot         18, 19           Castleton         Oxlow Mine         22           Castleton         P8 / Jack Pot         23           Castleton         Peak Cavern / Speedwell – Cliff Cavern         24           Castleton         Peak Cavern / Speedwell – Far Sump Extension         25           Castleton         Peak Cavern / Speedwell – George Cooper's Aven         26           Castleton         Peak Cavern / Speedwell – Wictoria Aven         28           Castleton         Peak Cavern / Speedwell – White River Series         29           Castleton         Peak Cavern / Speedwell – White River Series         29           Castleton         Peak Cavern / Speedwell – White River Series         29           Castleton         Snelsow Swalle         3                                                                                                                                                                                                                                                                                                                                                                                                                                                                                                                                                                                                                                                                                                                                                                                                                                                                | Est.             |                           |    |
| Key         6           Bradwell         Bagshawe Cavern         7           Bradwell         Long Rake Mine         8           Castleton         Eldon Hole         9, 10           Castleton         Giant's Hole         11 to 13           Castleton         Longcliffe Mine and Son of Longcliffe         16           Castleton         Longcliffe Mine and Son of Longcliffe         16           Castleton         Maskhill Mine         17           Castleton         Nettle Pot         18, 19           Castleton         Oxlow Mine         20, 21           Castleton         Oxlow Mine         22           Castleton         Peak Cavern / Speedwell – Cliff Cavern         24           Castleton         Peak Cavern / Speedwell – Far Sump Extension         25           Castleton         Peak Cavern / Speedwell – NCC Shafts         27           Castleton         Peak Cavern / Speedwell – Wictoria Aven         28           Castleton         Peak Cavern / Speedwell – White River Series         29           Castleton         Peak Cavern / Speedwell – White River Series         29           Castleton         Peak Cavern / Speedwell – White River Series         29           Castleton         Poak Cavern / Speedwell – White River S                                                                                                                                                                                                                                                                                                                                                                                                                                                                                                                                                                                                                                                                                                                                                                                                                                              |                  |                           |    |
| Bradwell         Bagshawe Cavern         7           Bradwell         Long Rake Mine         8           Castleton         Eldon Hole         9, 10           Castleton         Giant's Hole         11 to 13           Castleton         James Hall Over Engine Mine         14, 15           Castleton         Longcliffe Mine and Son of Longcliffe         16           Castleton         Maskhill Mine         17           Castleton         Nettle Pot         18, 19           Castleton         Oxlow Mine         20, 21           Castleton         Oxlow Mine         22           Castleton         Peak Cavern / Speedwell – Cliff Cavern         24           Castleton         Peak Cavern / Speedwell – Far Sump Extension         25           Castleton         Peak Cavern / Speedwell – NCC Shafts         27           Castleton         Peak Cavern / Speedwell – NCC Shafts         27           Castleton         Peak Cavern / Speedwell – White River Series         29           Castleton         Peak Cavern / Speedwell – White River Series         29           Castleton         Peak Cavern / Speedwell – White River Series         29           Castleton         Rowter Hole         31, 32           Castleton         Snelslow                                                                                                                                                                                                                                                                                                                                                                                                                                                                                                                                                                                                                                                                                                                                                                                                                                                       |                  | •                         |    |
| Bradwell         Long Rake Mine         8           Castleton         Eldon Hole         9, 10           Castleton         Giant's Hole         11 to 13           Castleton         James Hall Over Engine Mine         14, 15           Castleton         Longcliffe Mine and Son of Longcliffe         16           Castleton         Nettle Pot         18, 19           Castleton         Odin Mine         20, 21           Castleton         Oxlow Mine         22           Castleton         P8 / Jack Pot         23           Castleton         Peak Cavern / Speedwell – Cliff Cavern         24           Castleton         Peak Cavern / Speedwell – Far Sump Extension         25           Castleton         Peak Cavern / Speedwell – George Cooper's Aven         26           Castleton         Peak Cavern / Speedwell – White River Series         29           Castleton         Peak Cavern / Speedwell – White River Series         29           Castleton         Peak Cavern / Speedwell – White River Series         29           Castleton         Pindale End Mine         30           Castleton         Sinclide Cave         34           Castleton         Sinclide Cave         34           Castleton         Sinclide Cave                                                                                                                                                                                                                                                                                                                                                                                                                                                                                                                                                                                                                                                                                                                                                                                                                                                               | <b>D</b> l II    | •                         |    |
| Castleton         Eldon Hole         9, 10           Castleton         Giant's Hole         11 to 13           Castleton         James Hall Over Engine Mine         14, 15           Castleton         Longcliffe Mine and Son of Longcliffe         16           Castleton         Maskhill Mine         17           Castleton         Nettle Pot         18, 19           Castleton         Oxlow Mine         20, 21           Castleton         P8 / Jack Pot         23           Castleton         Peak Cavern / Speedwell – Far Sump Extension         25           Castleton         Peak Cavern / Speedwell – Far Sump Extension         25           Castleton         Peak Cavern / Speedwell – George Cooper's Aven         26           Castleton         Peak Cavern / Speedwell – Wictoria Aven         28           Castleton         Peak Cavern / Speedwell – White River Series         29           Castleton         Peak Cavern / Speedwell – White River Series         29           Castleton         Pindale End Mine         30           Castleton         Snelslow Swallet         33           Castleton         Snelslow Swallet         33           Castleton         Sittle Cave         34           Castleton         Sittle Cave                                                                                                                                                                                                                                                                                                                                                                                                                                                                                                                                                                                                                                                                                                                                                                                                                                                       |                  | _                         |    |
| Castleton         Giant's Hole         11 to 13           Castleton         James Hall Over Engine Mine         14, 15           Castleton         Longcliffe Mine and Son of Longcliffe         16           Castleton         Meskhill Mine         17           Castleton         Nettle Pot         18, 19           Castleton         Oxlow Mine         20, 21           Castleton         P8 / Jack Pot         23           Castleton         Peak Cavern / Speedwell – Cliff Cavern         24           Castleton         Peak Cavern / Speedwell – Far Sump Extension         25           Castleton         Peak Cavern / Speedwell – George Cooper's Aven         26           Castleton         Peak Cavern / Speedwell – Victoria Aven         28           Castleton         Peak Cavern / Speedwell – Victoria Aven         29           Castleton         Peak Cavern / Speedwell – White River Series         29           Castleton         Peak Cavern / Speedwell – White River Series         29           Castleton         Peak Cavern / Speedwell – White River Series         29           Castleton         Pindale End Mine         30           Castleton         Snelslow Swallet         33           Castleton         Suicide Cave         34                                                                                                                                                                                                                                                                                                                                                                                                                                                                                                                                                                                                                                                                                                                                                                                                                                              |                  |                           |    |
| Castleton James Hall Over Engine Mine 14, 15 Castleton Longcliffe Mine and Son of Longcliffe 16 Castleton Maskhill Mine 17 Castleton Nettle Pot 18, 19 Castleton Odin Mine 20, 21 Castleton Oxlow Mine 22 Castleton P8 / Jack Pot 23 Castleton Peak Cavern / Speedwell – Cliff Cavern 24 Castleton Peak Cavern / Speedwell – Far Sump Extension 25 Castleton Peak Cavern / Speedwell – Far Sump Extension 25 Castleton Peak Cavern / Speedwell – White River Series 27 Castleton Peak Cavern / Speedwell – NCC Shafts 27 Castleton Peak Cavern / Speedwell – White River Series 29 Castleton Peak Cavern / Speedwell – White River Series 29 Castleton Peak Cavern / Speedwell – White River Series 29 Castleton Peak Cavern / Speedwell – White River Series 30 Castleton Pindale End Mine 30 Castleton Pindale End Mine 30 Castleton Suicide Cave 34 Castleton Suicide Cave 34 Castleton Suicide Cave 34 Castleton Suicide Cave 36 Castleton Winnats Head Cave 36 Derwent South Deep Shaft (Day Shaft) 38 Derwent South Deep Shaft (Day Shaft) 38 Derwent South Devonshire Cavern 39 Derwent South Devonshire Cavern 39 Derwent South Snake Mine 40, 41 Dove Bottle Pot 42 Dove Robin's Shaft Mine 44 Lathkill Dale Lathkill Head Cave – Garden Path 46 Lathkill Dale Lathkill Head Cave – Garden Path 46 Lathkill Dale Lathkill Head Cave – Upper Entrance 47 Lathkill Dale Water Icicle Close Cavern 49 Stoney Middleton Carleswark Cavern 50 Stoney Middleton Eyam Dale House Cave 50                                                                                                                                                                                                                                                                                                                                                                                                                                                                                                                                                                                                                                   |                  |                           |    |
| CastletonLongcliffe Mine and Son of Longcliffe16CastletonMaskhill Mine17CastletonNettle Pot18, 19CastletonOdin Mine20, 21CastletonOxlow Mine22CastletonP8 / Jack Pot23CastletonPeak Cavern / Speedwell – Cliff Cavern24CastletonPeak Cavern / Speedwell – Far Sump Extension25CastletonPeak Cavern / Speedwell – George Cooper's Aven26CastletonPeak Cavern / Speedwell – NCC Shafts27CastletonPeak Cavern / Speedwell – White River Series29CastletonPeak Cavern / Speedwell – White River Series29CastletonPeak Cavern / Speedwell – White River Series29CastletonPindale End Mine30CastletonRowter Hole31, 32CastletonSnelslow Swallet33CastletonSuicide Cave34CastletonSuicide Cave34CastletonWinnats Head Cave36Derwent SouthDeep Shaft (Day Shaft)38Derwent SouthDeep Shaft (Day Shaft)38Derwent SouthDevonshire Cavern39Derwent SouthSnake Mine40, 41DoveRobin's Shaft Mine43Lathkill DaleHillocks / Whalf Mine44Lathkill DaleLathkill Head Cave – Garden Path46Lathkill DaleLathkill Head Cave – Upper Entrance47Lathkill DaleCarleswark Cavern48Stone                                                                                                                                                                                                                                                                                                                                                                                                                                                                                                                                                                                                                                                                                                                                                                                                                                                                                                                                                                                                                                                               |                  |                           |    |
| CastletonMaskhill Mine17CastletonNettle Pot18, 19CastletonOdin Mine20, 21CastletonOxlow Mine22CastletonP8 / Jack Pot23CastletonPeak Cavern / Speedwell – Cliff Cavern24CastletonPeak Cavern / Speedwell – Far Sump Extension25CastletonPeak Cavern / Speedwell – George Cooper's Aven26CastletonPeak Cavern / Speedwell – Victoria Aven28CastletonPeak Cavern / Speedwell – White River Series29CastletonPeak Cavern / Speedwell – White River Series29CastletonPindale End Mine30CastletonRowter Hole31, 32CastletonSnelslow Swallet33CastletonSnelslow Swallet33CastletonSicide Cave34CastletonWinnats Head Cave36Derwent SouthDeep Shaft (Day Shaft)38Derwent SouthDeep Shaft (Day Shaft)38Derwent SouthDevonshire Cavern39Derwent SouthDevonshire Cavern39Derwent SouthDevonshire Cavern42DoveRobin's Shaft Mine43Lathkill DaleHillocks / Whalf Mine44Lathkill DaleLathkill Head Cave – Garden Path46Lathkill DaleLathkill Head Cave – Upper Entrance47Lathkill DaleCarleswark Cavern48Stoney MiddletonEyam Dale House Cave50Stoney MiddletonEyam                                                                                                                                                                                                                                                                                                                                                                                                                                                                                                                                                                                                                                                                                                                                                                                                                                                                                                                                                                                                                                                                        |                  | •                         | -  |
| CastletonNettle Pot18, 19CastletonOdin Mine20, 21CastletonOxlow Mine22CastletonP8 / Jack Pot23CastletonPeak Cavern / Speedwell – Cliff Cavern24CastletonPeak Cavern / Speedwell – Far Sump Extension25CastletonPeak Cavern / Speedwell – George Cooper's Aven26CastletonPeak Cavern / Speedwell – NCC Shafts27CastletonPeak Cavern / Speedwell – Victoria Aven28CastletonPeak Cavern / Speedwell – White River Series29CastletonPindale End Mine30CastletonRower Hole31, 32CastletonRower Hole31, 32CastletonSnelslow Swallet33CastletonSuicide Cave34CastletonSuicide Cave34CastletonWinnats Head Cave36Derwent SouthClatterway Levels37Derwent SouthDeep Shaft (Day Shaft)38Derwent SouthDevonshire Cavern39Derwent SouthDevonshire Cavern39DoveBottle Pot42DoveRobin's Shaft Mine43Lathkill DaleKnotlow Cavern45Lathkill DaleLathkill Head Cave – Garden Path46Lathkill DaleLathkill Head Cave – Upper Entrance47Lathkill DaleLathkill Head Cave – Upper Entrance47Lathkill DaleEyam Dale House Cavern49Stoney MiddletonEyam Dale House Cave<                                                                                                                                                                                                                                                                                                                                                                                                                                                                                                                                                                                                                                                                                                                                                                                                                                                                                                                                                                                                                                                                             |                  | · ·                       |    |
| CastletonOdin Mine20, 21CastletonOxlow Mine22CastletonP8 / Jack Pot23CastletonPeak Cavern / Speedwell – Cliff Cavern24CastletonPeak Cavern / Speedwell – Far Sump Extension25CastletonPeak Cavern / Speedwell – George Cooper's Aven26CastletonPeak Cavern / Speedwell – NCC Shafts27CastletonPeak Cavern / Speedwell – Victoria Aven28CastletonPeak Cavern / Speedwell – White River Series29CastletonPindale End Mine30CastletonRowter Hole31, 32CastletonSnelslow Swallet33CastletonSnelslow Swallet33CastletonSuicide Cave34CastletonTitan35CastletonWinnats Head Cave36Derwent SouthClatterway Levels37Derwent SouthDeep Shaft (Day Shaft)38Derwent SouthDevonshire Cavern39Derwent SouthDevonshire Cavern39Derwent SouthSnake Mine40, 41DoveBottle Pot42DoveRobin's Shaft Mine43Lathkill DaleKnotlow Cavern45Lathkill DaleLathkill Head Cave – Garden Path46Lathkill DaleLathkill Head Cave – Upper Entrance47Lathkill DaleLathkill Head Cave – Upper Entrance47Lathkill DaleLathkill Head Cavern48Stoney MiddletonEyam Dale House Cavern<                                                                                                                                                                                                                                                                                                                                                                                                                                                                                                                                                                                                                                                                                                                                                                                                                                                                                                                                                                                                                                                                             |                  |                           |    |
| CastletonOxlow Mine22CastletonP8 / Jack Pot23CastletonPeak Cavern / Speedwell – Cliff Cavern24CastletonPeak Cavern / Speedwell – Far Sump Extension25CastletonPeak Cavern / Speedwell – George Cooper's Aven26CastletonPeak Cavern / Speedwell – NCC Shafts27CastletonPeak Cavern / Speedwell – Victoria Aven28CastletonPeak Cavern / Speedwell – White River Series29CastletonPindale End Mine30CastletonRowter Hole31, 32CastletonSnelslow Swallet33CastletonSnelslow Swallet33CastletonTitan35CastletonWinnats Head Cave36Derwent SouthDeep Shaft (Day Shaft)38Derwent SouthDeep Shaft (Day Shaft)38Derwent SouthDevonshire Cavern39Derwent SouthSnake Mine40, 41DoveBottle Pot42DoveRobin's Shaft Mine43Lathkill DaleHillocks / Whalf Mine44Lathkill DaleLathkill Head Cave – Garden Path46Lathkill DaleLathkill Head Cave – Garden Path46Lathkill DaleLathkill Head Cave – Upper Entrance47Lathkill DaleWater Icicle Close Cavern48Stoney MiddletonEyam Dale House Cave50Stoney MiddletonEyam Dale House Cave50                                                                                                                                                                                                                                                                                                                                                                                                                                                                                                                                                                                                                                                                                                                                                                                                                                                                                                                                                                                                                                                                                                         |                  |                           | -  |
| CastletonP8 / Jack Pot23CastletonPeak Cavern / Speedwell – Cliff Cavern24CastletonPeak Cavern / Speedwell – Far Sump Extension25CastletonPeak Cavern / Speedwell – George Cooper's Aven26CastletonPeak Cavern / Speedwell – NCC Shafts27CastletonPeak Cavern / Speedwell – Victoria Aven28CastletonPeak Cavern / Speedwell – White River Series29CastletonPindale End Mine30CastletonRowter Hole31, 32CastletonSnelslow Swallet33CastletonSuicide Cave34CastletonSuicide Cave34CastletonTitan35CastletonWinnats Head Cave36Derwent SouthClatterway Levels37Derwent SouthDeep Shaft (Day Shaft)38Derwent SouthDevonshire Cavern39Derwent SouthSnake Mine40, 41DoveBottle Pot42DoveRobin's Shaft Mine43Lathkill DaleKnotlow Cavern45Lathkill DaleLathkill Head Cave – Garden Path46Lathkill DaleLathkill Head Cave – Upper Entrance47Lathkill DaleWater Icicle Close Cavern48Stoney MiddletonEyam Dale House Cave50Stoney MiddletonHungerhill Swallet51                                                                                                                                                                                                                                                                                                                                                                                                                                                                                                                                                                                                                                                                                                                                                                                                                                                                                                                                                                                                                                                                                                                                                                        |                  |                           |    |
| CastletonPeak Cavern / Speedwell – Cliff Cavern24CastletonPeak Cavern / Speedwell – Far Sump Extension25CastletonPeak Cavern / Speedwell – George Cooper's Aven26CastletonPeak Cavern / Speedwell – NCC Shafts27CastletonPeak Cavern / Speedwell – Victoria Aven28CastletonPeak Cavern / Speedwell – White River Series29CastletonPindale End Mine30CastletonRowter Hole31, 32CastletonSnelslow Swallet33CastletonSnicide Cave34CastletonSuicide Cave36Derwent SouthClatterway Levels37Derwent SouthDeep Shaft (Day Shaft)38Derwent SouthDeep Shaft (Day Shaft)38Derwent SouthDevonshire Cavern39Derwent SouthSnake Mine40, 41DoveBottle Pot42DoveRobin's Shaft Mine43Lathkill DaleHillocks / Whalf Mine44Lathkill DaleLathkill Head Cave – Garden Path46Lathkill DaleLathkill Head Cave – Upper Entrance47Lathkill DaleWater Icicle Close Cavern48Stoney MiddletonEyam Dale House Cave50Stoney MiddletonHungerhill Swallet51                                                                                                                                                                                                                                                                                                                                                                                                                                                                                                                                                                                                                                                                                                                                                                                                                                                                                                                                                                                                                                                                                                                                                                                                |                  |                           |    |
| Castleton Peak Cavern / Speedwell – Far Sump Extension 25 Castleton Peak Cavern / Speedwell – George Cooper's Aven 26 Castleton Peak Cavern / Speedwell – NCC Shafts 27 Castleton Peak Cavern / Speedwell – NCC Shafts 27 Castleton Peak Cavern / Speedwell – Victoria Aven 28 Castleton Peak Cavern / Speedwell – White River Series 29 Castleton Pindale End Mine 30 Castleton Rowter Hole 31, 32 Castleton Snelslow Swallet 33 Castleton Suicide Cave 34 Castleton Suicide Cave 34 Castleton Winnats Head Cave 36 Derwent South Deep Shaft (Day Shaft) 38 Derwent South Devonshire Cavern 39 Derwent South Devonshire Cavern 39 Derwent South Snake Mine 40, 41 Dove Bottle Pot 42 Dove Robin's Shaft Mine 43 Lathkill Dale Hillocks / Whalf Mine 44 Lathkill Dale Lathkill Head Cave – Garden Path 46 Lathkill Dale Lathkill Head Cave – Upper Entrance 47 Lathkill Dale Water Icicle Close Cavern 48 Stoney Middleton Eyam Dale House Cave 50 Stoney Middleton Hungerhill Swallet 51                                                                                                                                                                                                                                                                                                                                                                                                                                                                                                                                                                                                                                                                                                                                                                                                                                                                                                                                                                                                                                                                                                                                    |                  |                           |    |
| Castleton Peak Cavern / Speedwell – George Cooper's Aven 26 Castleton Peak Cavern / Speedwell – NCC Shafts 27 Castleton Peak Cavern / Speedwell – Victoria Aven 28 Castleton Peak Cavern / Speedwell – White River Series 29 Castleton Pindale End Mine 30 Castleton Rowter Hole 31, 32 Castleton Snelslow Swallet 33 Castleton Suicide Cave 34 Castleton Titan 35 Castleton Winnats Head Cave 36 Derwent South Deep Shaft (Day Shaft) 38 Derwent South Devonshire Cavern 39 Derwent South Snake Mine 40, 41 Dove Bottle Pot 42 Dove Robin's Shaft Mine 43 Lathkill Dale Hillocks / Whalf Mine 44 Lathkill Dale Lathkill Head Cave – Garden Path 46 Lathkill Dale Water Icicle Close Cavern 49 Stoney Middleton Swallet Cave 150 Stoney Middleton Eyam Dale House Cave 45 Stoney Middleton Eyam Dale House Cave 45 Stoney Middleton Eyam Dale House Cave 46 Stoney Middleton Eyam Dale House Cave 47 Luthkill Dale Hungerhill Swallet 51                                                                                                                                                                                                                                                                                                                                                                                                                                                                                                                                                                                                                                                                                                                                                                                                                                                                                                                                                                                                                                                                                                                                                                                     |                  | •                         |    |
| CastletonPeak Cavern / Speedwell – NCC Shafts27CastletonPeak Cavern / Speedwell – Victoria Aven28CastletonPeak Cavern / Speedwell – White River Series29CastletonPindale End Mine30CastletonRowter Hole31, 32CastletonSnelslow Swallet33CastletonSuicide Cave34CastletonTitan35CastletonWinnats Head Cave36Derwent SouthClatterway Levels37Derwent SouthDeep Shaft (Day Shaft)38Derwent SouthDevonshire Cavern39Derwent SouthSnake Mine40, 41DoveBottle Pot42DoveRobin's Shaft Mine43Lathkill DaleHillocks / Whalf Mine44Lathkill DaleLathkill Head Cave – Garden Path46Lathkill DaleLathkill Head Cave – Upper Entrance47Lathkill DaleWater Icicle Close Cavern48Stoney MiddletonEyam Dale House Cave50Stoney MiddletonEyam Dale House Cave50                                                                                                                                                                                                                                                                                                                                                                                                                                                                                                                                                                                                                                                                                                                                                                                                                                                                                                                                                                                                                                                                                                                                                                                                                                                                                                                                                                               |                  | ·                         |    |
| CastletonPeak Cavern / Speedwell – Victoria Aven28CastletonPeak Cavern / Speedwell – White River Series29CastletonPindale End Mine30CastletonRowter Hole31, 32CastletonSnelslow Swallet33CastletonSuicide Cave34CastletonTitan35CastletonWinnats Head Cave36Derwent SouthClatterway Levels37Derwent SouthDeep Shaft (Day Shaft)38Derwent SouthDevonshire Cavern39Derwent SouthSnake Mine40, 41DoveBottle Pot42DoveRobin's Shaft Mine43Lathkill DaleHillocks / Whalf Mine44Lathkill DaleKnotlow Cavern45Lathkill DaleLathkill Head Cave – Garden Path46Lathkill DaleLathkill Head Cave – Upper Entrance47Lathkill DaleWater Icicle Close Cavern48Stoney MiddletonCarleswark Cavern49Stoney MiddletonEyam Dale House Cave50Stoney MiddletonHungerhill Swallet51                                                                                                                                                                                                                                                                                                                                                                                                                                                                                                                                                                                                                                                                                                                                                                                                                                                                                                                                                                                                                                                                                                                                                                                                                                                                                                                                                                |                  |                           |    |
| CastletonPeak Cavern / Speedwell – White River Series29CastletonPindale End Mine30CastletonRowter Hole31, 32CastletonSnelslow Swallet33CastletonSuicide Cave34CastletonTitan35CastletonWinnats Head Cave36Derwent SouthClatterway Levels37Derwent SouthDeep Shaft (Day Shaft)38Derwent SouthDevonshire Cavern39Derwent SouthSnake Mine40, 41DoveBottle Pot42DoveRobin's Shaft Mine43Lathkill DaleHillocks / Whalf Mine44Lathkill DaleKnotlow Cavern45Lathkill DaleLathkill Head Cave – Garden Path46Lathkill DaleLathkill Head Cave – Upper Entrance47Lathkill DaleWater Icicle Close Cavern48Stoney MiddletonCarleswark Cavern49Stoney MiddletonEyam Dale House Cave50Stoney MiddletonHungerhill Swallet51                                                                                                                                                                                                                                                                                                                                                                                                                                                                                                                                                                                                                                                                                                                                                                                                                                                                                                                                                                                                                                                                                                                                                                                                                                                                                                                                                                                                                  |                  | ·                         |    |
| CastletonPindale End Mine30CastletonRowter Hole31, 32CastletonSnelslow Swallet33CastletonSuicide Cave34CastletonTitan35CastletonWinnats Head Cave36Derwent SouthClatterway Levels37Derwent SouthDeep Shaft (Day Shaft)38Derwent SouthDevonshire Cavern39Derwent SouthSnake Mine40, 41DoveBottle Pot42DoveRobin's Shaft Mine43Lathkill DaleHillocks / Whalf Mine44Lathkill DaleKnotlow Cavern45Lathkill DaleLathkill Head Cave – Garden Path46Lathkill DaleLathkill Head Cave – Upper Entrance47Lathkill DaleWater Icicle Close Cavern48Stoney MiddletonEyam Dale House Cave50Stoney MiddletonHungerhill Swallet51                                                                                                                                                                                                                                                                                                                                                                                                                                                                                                                                                                                                                                                                                                                                                                                                                                                                                                                                                                                                                                                                                                                                                                                                                                                                                                                                                                                                                                                                                                            |                  | ·                         |    |
| CastletonRowter Hole31, 32CastletonSnelslow Swallet33CastletonSuicide Cave34CastletonTitan35CastletonWinnats Head Cave36Derwent SouthClatterway Levels37Derwent SouthDeep Shaft (Day Shaft)38Derwent SouthDevonshire Cavern39Derwent SouthSnake Mine40, 41DoveBottle Pot42DoveRobin's Shaft Mine43Lathkill DaleHillocks / Whalf Mine44Lathkill DaleKnotlow Cavern45Lathkill DaleLathkill Head Cave – Garden Path46Lathkill DaleLathkill Head Cave – Upper Entrance47Lathkill DaleWater Icicle Close Cavern48Stoney MiddletonCarleswark Cavern49Stoney MiddletonEyam Dale House Cave50Stoney MiddletonHungerhill Swallet51                                                                                                                                                                                                                                                                                                                                                                                                                                                                                                                                                                                                                                                                                                                                                                                                                                                                                                                                                                                                                                                                                                                                                                                                                                                                                                                                                                                                                                                                                                    |                  | ·                         |    |
| CastletonSnelslow Swallet33CastletonSuicide Cave34CastletonTitan35CastletonWinnats Head Cave36Derwent SouthClatterway Levels37Derwent SouthDeep Shaft (Day Shaft)38Derwent SouthDevonshire Cavern39Derwent SouthSnake Mine40, 41DoveBottle Pot42DoveRobin's Shaft Mine43Lathkill DaleHillocks / Whalf Mine44Lathkill DaleKnotlow Cavern45Lathkill DaleLathkill Head Cave – Garden Path46Lathkill DaleLathkill Head Cave – Upper Entrance47Lathkill DaleWater Icicle Close Cavern48Stoney MiddletonCarleswark Cavern49Stoney MiddletonEyam Dale House Cave50Stoney MiddletonHungerhill Swallet51                                                                                                                                                                                                                                                                                                                                                                                                                                                                                                                                                                                                                                                                                                                                                                                                                                                                                                                                                                                                                                                                                                                                                                                                                                                                                                                                                                                                                                                                                                                              |                  |                           |    |
| CastletonSuicide Cave34CastletonTitan35CastletonWinnats Head Cave36Derwent SouthClatterway Levels37Derwent SouthDeep Shaft (Day Shaft)38Derwent SouthDevonshire Cavern39Derwent SouthSnake Mine40, 41DoveBottle Pot42DoveRobin's Shaft Mine43Lathkill DaleHillocks / Whalf Mine44Lathkill DaleKnotlow Cavern45Lathkill DaleLathkill Head Cave – Garden Path46Lathkill DaleLathkill Head Cave – Upper Entrance47Lathkill DaleWater Icicle Close Cavern48Stoney MiddletonCarleswark Cavern49Stoney MiddletonEyam Dale House Cave50Stoney MiddletonHungerhill Swallet51                                                                                                                                                                                                                                                                                                                                                                                                                                                                                                                                                                                                                                                                                                                                                                                                                                                                                                                                                                                                                                                                                                                                                                                                                                                                                                                                                                                                                                                                                                                                                         |                  |                           | -  |
| CastletonTitan35CastletonWinnats Head Cave36Derwent SouthClatterway Levels37Derwent SouthDeep Shaft (Day Shaft)38Derwent SouthDevonshire Cavern39Derwent SouthSnake Mine40, 41DoveBottle Pot42DoveRobin's Shaft Mine43Lathkill DaleHillocks / Whalf Mine44Lathkill DaleKnotlow Cavern45Lathkill DaleLathkill Head Cave – Garden Path46Lathkill DaleLathkill Head Cave – Upper Entrance47Lathkill DaleWater Icicle Close Cavern48Stoney MiddletonCarleswark Cavern49Stoney MiddletonEyam Dale House Cave50Stoney MiddletonHungerhill Swallet51                                                                                                                                                                                                                                                                                                                                                                                                                                                                                                                                                                                                                                                                                                                                                                                                                                                                                                                                                                                                                                                                                                                                                                                                                                                                                                                                                                                                                                                                                                                                                                                |                  |                           |    |
| CastletonWinnats Head Cave36Derwent SouthClatterway Levels37Derwent SouthDeep Shaft (Day Shaft)38Derwent SouthDevonshire Cavern39Derwent SouthSnake Mine40, 41DoveBottle Pot42DoveRobin's Shaft Mine43Lathkill DaleHillocks / Whalf Mine44Lathkill DaleKnotlow Cavern45Lathkill DaleLathkill Head Cave – Garden Path46Lathkill DaleLathkill Head Cave – Upper Entrance47Lathkill DaleWater Icicle Close Cavern48Stoney MiddletonCarleswark Cavern49Stoney MiddletonEyam Dale House Cave50Stoney MiddletonHungerhill Swallet51                                                                                                                                                                                                                                                                                                                                                                                                                                                                                                                                                                                                                                                                                                                                                                                                                                                                                                                                                                                                                                                                                                                                                                                                                                                                                                                                                                                                                                                                                                                                                                                                |                  |                           |    |
| Derwent South<br>Derwent South<br>Derwent South<br>Devonshire Cavern37Derwent South<br>Derwent South<br>Devonshire Cavern39Derwent South<br>Dove<br>Bottle Pot<br>Bottle Pot<br>Botile Pot<br>Robin's Shaft Mine42Dove<br>Lathkill Dale<br>Lathkill Dale<br>Lathkill Dale<br>Lathkill Head Cave – Garden Path<br>Lathkill Dale<br>Lathkill Head Cave – Upper Entrance<br>Lathkill Dale<br>Lathkill Dale<br>Carleswark Cavern47Lathkill Dale<br>Stoney Middleton<br>Stoney MiddletonCarleswark Cavern<br>Eyam Dale House Cave<br>Hungerhill Swallet50                                                                                                                                                                                                                                                                                                                                                                                                                                                                                                                                                                                                                                                                                                                                                                                                                                                                                                                                                                                                                                                                                                                                                                                                                                                                                                                                                                                                                                                                                                                                                                         |                  |                           |    |
| Derwent SouthDeep Shaft (Day Shaft)38Derwent SouthDevonshire Cavern39Derwent SouthSnake Mine40, 41DoveBottle Pot42DoveRobin's Shaft Mine43Lathkill DaleHillocks / Whalf Mine44Lathkill DaleKnotlow Cavern45Lathkill DaleLathkill Head Cave – Garden Path46Lathkill DaleLathkill Head Cave – Upper Entrance47Lathkill DaleWater Icicle Close Cavern48Stoney MiddletonCarleswark Cavern49Stoney MiddletonEyam Dale House Cave50Stoney MiddletonHungerhill Swallet51                                                                                                                                                                                                                                                                                                                                                                                                                                                                                                                                                                                                                                                                                                                                                                                                                                                                                                                                                                                                                                                                                                                                                                                                                                                                                                                                                                                                                                                                                                                                                                                                                                                            |                  |                           |    |
| Derwent SouthDevonshire Cavern39Derwent SouthSnake Mine40, 41DoveBottle Pot42DoveRobin's Shaft Mine43Lathkill DaleHillocks / Whalf Mine44Lathkill DaleKnotlow Cavern45Lathkill DaleLathkill Head Cave – Garden Path46Lathkill DaleLathkill Head Cave – Upper Entrance47Lathkill DaleWater Icicle Close Cavern48Stoney MiddletonCarleswark Cavern49Stoney MiddletonEyam Dale House Cave50Stoney MiddletonHungerhill Swallet51                                                                                                                                                                                                                                                                                                                                                                                                                                                                                                                                                                                                                                                                                                                                                                                                                                                                                                                                                                                                                                                                                                                                                                                                                                                                                                                                                                                                                                                                                                                                                                                                                                                                                                 |                  | •                         |    |
| Derwent SouthSnake Mine40, 41DoveBottle Pot42DoveRobin's Shaft Mine43Lathkill DaleHillocks / Whalf Mine44Lathkill DaleKnotlow Cavern45Lathkill DaleLathkill Head Cave – Garden Path46Lathkill DaleLathkill Head Cave – Upper Entrance47Lathkill DaleWater Icicle Close Cavern48Stoney MiddletonCarleswark Cavern49Stoney MiddletonEyam Dale House Cave50Stoney MiddletonHungerhill Swallet51                                                                                                                                                                                                                                                                                                                                                                                                                                                                                                                                                                                                                                                                                                                                                                                                                                                                                                                                                                                                                                                                                                                                                                                                                                                                                                                                                                                                                                                                                                                                                                                                                                                                                                                                 |                  |                           |    |
| DoveBottle Pot42DoveRobin's Shaft Mine43Lathkill DaleHillocks / Whalf Mine44Lathkill DaleKnotlow Cavern45Lathkill DaleLathkill Head Cave – Garden Path46Lathkill DaleLathkill Head Cave – Upper Entrance47Lathkill DaleWater Icicle Close Cavern48Stoney MiddletonCarleswark Cavern49Stoney MiddletonEyam Dale House Cave50Stoney MiddletonHungerhill Swallet51                                                                                                                                                                                                                                                                                                                                                                                                                                                                                                                                                                                                                                                                                                                                                                                                                                                                                                                                                                                                                                                                                                                                                                                                                                                                                                                                                                                                                                                                                                                                                                                                                                                                                                                                                              |                  |                           |    |
| DoveRobin's Shaft Mine43Lathkill DaleHillocks / Whalf Mine44Lathkill DaleKnotlow Cavern45Lathkill DaleLathkill Head Cave – Garden Path46Lathkill DaleLathkill Head Cave – Upper Entrance47Lathkill DaleWater Icicle Close Cavern48Stoney MiddletonCarleswark Cavern49Stoney MiddletonEyam Dale House Cave50Stoney MiddletonHungerhill Swallet51                                                                                                                                                                                                                                                                                                                                                                                                                                                                                                                                                                                                                                                                                                                                                                                                                                                                                                                                                                                                                                                                                                                                                                                                                                                                                                                                                                                                                                                                                                                                                                                                                                                                                                                                                                              | Derwent South    |                           | -  |
| Lathkill DaleHillocks / Whalf Mine44Lathkill DaleKnotlow Cavern45Lathkill DaleLathkill Head Cave – Garden Path46Lathkill DaleLathkill Head Cave – Upper Entrance47Lathkill DaleWater Icicle Close Cavern48Stoney MiddletonCarleswark Cavern49Stoney MiddletonEyam Dale House Cave50Stoney MiddletonHungerhill Swallet51                                                                                                                                                                                                                                                                                                                                                                                                                                                                                                                                                                                                                                                                                                                                                                                                                                                                                                                                                                                                                                                                                                                                                                                                                                                                                                                                                                                                                                                                                                                                                                                                                                                                                                                                                                                                      | Dove             |                           |    |
| Lathkill DaleKnotlow Cavern45Lathkill DaleLathkill Head Cave – Garden Path46Lathkill DaleLathkill Head Cave – Upper Entrance47Lathkill DaleWater Icicle Close Cavern48Stoney MiddletonCarleswark Cavern49Stoney MiddletonEyam Dale House Cave50Stoney MiddletonHungerhill Swallet51                                                                                                                                                                                                                                                                                                                                                                                                                                                                                                                                                                                                                                                                                                                                                                                                                                                                                                                                                                                                                                                                                                                                                                                                                                                                                                                                                                                                                                                                                                                                                                                                                                                                                                                                                                                                                                          | Dove             |                           |    |
| Lathkill DaleLathkill Head Cave – Garden Path46Lathkill DaleLathkill Head Cave – Upper Entrance47Lathkill DaleWater Icicle Close Cavern48Stoney MiddletonCarleswark Cavern49Stoney MiddletonEyam Dale House Cave50Stoney MiddletonHungerhill Swallet51                                                                                                                                                                                                                                                                                                                                                                                                                                                                                                                                                                                                                                                                                                                                                                                                                                                                                                                                                                                                                                                                                                                                                                                                                                                                                                                                                                                                                                                                                                                                                                                                                                                                                                                                                                                                                                                                       |                  |                           |    |
| Lathkill DaleLathkill Head Cave – Upper Entrance47Lathkill DaleWater Icicle Close Cavern48Stoney MiddletonCarleswark Cavern49Stoney MiddletonEyam Dale House Cave50Stoney MiddletonHungerhill Swallet51                                                                                                                                                                                                                                                                                                                                                                                                                                                                                                                                                                                                                                                                                                                                                                                                                                                                                                                                                                                                                                                                                                                                                                                                                                                                                                                                                                                                                                                                                                                                                                                                                                                                                                                                                                                                                                                                                                                      |                  |                           |    |
| Lathkill DaleWater Icicle Close Cavern48Stoney MiddletonCarleswark Cavern49Stoney MiddletonEyam Dale House Cave50Stoney MiddletonHungerhill Swallet51                                                                                                                                                                                                                                                                                                                                                                                                                                                                                                                                                                                                                                                                                                                                                                                                                                                                                                                                                                                                                                                                                                                                                                                                                                                                                                                                                                                                                                                                                                                                                                                                                                                                                                                                                                                                                                                                                                                                                                        |                  |                           |    |
| Stoney MiddletonCarleswark Cavern49Stoney MiddletonEyam Dale House Cave50Stoney MiddletonHungerhill Swallet51                                                                                                                                                                                                                                                                                                                                                                                                                                                                                                                                                                                                                                                                                                                                                                                                                                                                                                                                                                                                                                                                                                                                                                                                                                                                                                                                                                                                                                                                                                                                                                                                                                                                                                                                                                                                                                                                                                                                                                                                                |                  | • •                       |    |
| Stoney Middleton Eyam Dale House Cave 50 Stoney Middleton Hungerhill Swallet 51                                                                                                                                                                                                                                                                                                                                                                                                                                                                                                                                                                                                                                                                                                                                                                                                                                                                                                                                                                                                                                                                                                                                                                                                                                                                                                                                                                                                                                                                                                                                                                                                                                                                                                                                                                                                                                                                                                                                                                                                                                              | Lathkill Dale    | Water Icicle Close Cavern | 48 |
| Stoney Middleton Hungerhill Swallet 51                                                                                                                                                                                                                                                                                                                                                                                                                                                                                                                                                                                                                                                                                                                                                                                                                                                                                                                                                                                                                                                                                                                                                                                                                                                                                                                                                                                                                                                                                                                                                                                                                                                                                                                                                                                                                                                                                                                                                                                                                                                                                       | Stoney Middleton | Carleswark Cavern         | 49 |
| •                                                                                                                                                                                                                                                                                                                                                                                                                                                                                                                                                                                                                                                                                                                                                                                                                                                                                                                                                                                                                                                                                                                                                                                                                                                                                                                                                                                                                                                                                                                                                                                                                                                                                                                                                                                                                                                                                                                                                                                                                                                                                                                            | Stoney Middleton | Eyam Dale House Cave      | 50 |
| Stoney Middleton Lay-by Pot 52                                                                                                                                                                                                                                                                                                                                                                                                                                                                                                                                                                                                                                                                                                                                                                                                                                                                                                                                                                                                                                                                                                                                                                                                                                                                                                                                                                                                                                                                                                                                                                                                                                                                                                                                                                                                                                                                                                                                                                                                                                                                                               | Stoney Middleton | Hungerhill Swallet        |    |
|                                                                                                                                                                                                                                                                                                                                                                                                                                                                                                                                                                                                                                                                                                                                                                                                                                                                                                                                                                                                                                                                                                                                                                                                                                                                                                                                                                                                                                                                                                                                                                                                                                                                                                                                                                                                                                                                                                                                                                                                                                                                                                                              | •                |                           |    |
| Stoney Middleton Merlin's Mine 53                                                                                                                                                                                                                                                                                                                                                                                                                                                                                                                                                                                                                                                                                                                                                                                                                                                                                                                                                                                                                                                                                                                                                                                                                                                                                                                                                                                                                                                                                                                                                                                                                                                                                                                                                                                                                                                                                                                                                                                                                                                                                            | •                | Merlin's Mine             |    |
| Stoney Middleton Dale Mine - Level 7 / Hope Shaft 54                                                                                                                                                                                                                                                                                                                                                                                                                                                                                                                                                                                                                                                                                                                                                                                                                                                                                                                                                                                                                                                                                                                                                                                                                                                                                                                                                                                                                                                                                                                                                                                                                                                                                                                                                                                                                                                                                                                                                                                                                                                                         | •                | •                         |    |
| Stoney Middleton Nickergrove Mine 55                                                                                                                                                                                                                                                                                                                                                                                                                                                                                                                                                                                                                                                                                                                                                                                                                                                                                                                                                                                                                                                                                                                                                                                                                                                                                                                                                                                                                                                                                                                                                                                                                                                                                                                                                                                                                                                                                                                                                                                                                                                                                         | •                | •                         |    |
| Wye Putwell Hill Mine 56                                                                                                                                                                                                                                                                                                                                                                                                                                                                                                                                                                                                                                                                                                                                                                                                                                                                                                                                                                                                                                                                                                                                                                                                                                                                                                                                                                                                                                                                                                                                                                                                                                                                                                                                                                                                                                                                                                                                                                                                                                                                                                     | Wye              | Putwell Hill Mine         | 56 |