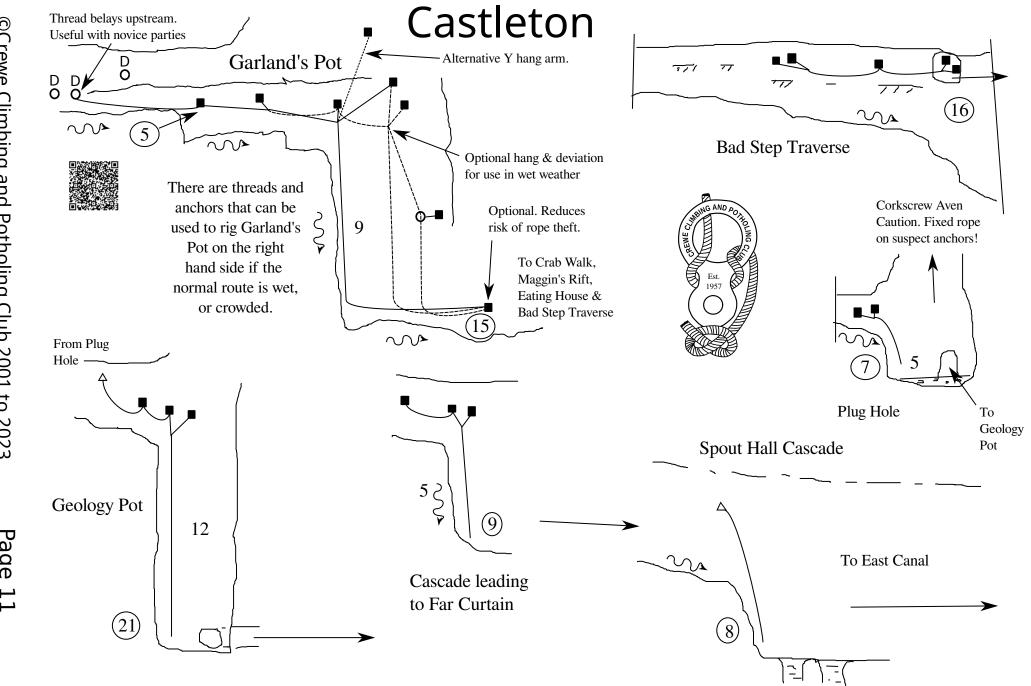

# Peak District Rigging Guide

Edition 16.8
Crewe Climbing
& Potholing Club

| Contents   Index   Safety   5   Safety   5   Safety   6   Bradwell   Bagshawe Cavern   7   Fradwell   Long Rake Mine   8   Castleton   Eldon Hole   9, 10   Castleton   Giant's Hole   I1 to 13   Castleton   James Hall Over Engine Mine   I14, 15   Castleton   Longcliffe Mine and Son of Longcliffe   I6   Castleton   Masshill Mine   I7   Castleton   Masshill Mine   I7   Castleton   Masshill Mine   I7   Castleton   Oxion Mine   I8, 19   Castleton   Peak Cavern / Speedwell – Cliff Cavern   24   Castleton   Peak Cavern / Speedwell – Far Sump Extension   25   Castleton   Peak Cavern / Speedwell – NCC Shafts   I27   Castleton   Peak Cavern / Speedwell – NCC Shafts   I27   Castleton   Peak Cavern / Speedwell – NCC Shafts   I27   Castleton   Peak Cavern / Speedwell – White River Series   I29   Castleton   Peak Cavern / Speedwell – White River Series   I29   Castleton   Peak Cavern / Speedwell – White River Series   I30   Castleton   Peak Cavern / Speedwell – White River Series   I31, 32   Castleton   Sielslow Swallet   I33   Castleton   Sielslow Shaft   I34   Sielslow   I34   Castleton   I34   Castleton   I35   Castleton   I36   Cave   I36   Castleton   I36   Castleton   I37   Castleton   I38   I38   Castleton   I38   I38   Castleton   I39   Castleto | <u>Contents</u>  | Front Cover               | 1  |
|------------------------------------------------------------------------------------------------------------------------------------------------------------------------------------------------------------------------------------------------------------------------------------------------------------------------------------------------------------------------------------------------------------------------------------------------------------------------------------------------------------------------------------------------------------------------------------------------------------------------------------------------------------------------------------------------------------------------------------------------------------------------------------------------------------------------------------------------------------------------------------------------------------------------------------------------------------------------------------------------------------------------------------------------------------------------------------------------------------------------------------------------------------------------------------------------------------------------------------------------------------------------------------------------------------------------------------------------------------------------------------------------------------------------------------------------------------------------------------------------------------------------------------------------------------------------------------------------------------------------------------------------------------------------------------------------------------------------------------------------------------------------------------------------------------------------------------------------------------------------------------------------------------------------------------------------------------------------------------------------------------------------------------------------------------------------------------------------------------------------------|------------------|---------------------------|----|
| Introduction                                                                                                                                                                                                                                                                                                                                                                                                                                                                                                                                                                                                                                                                                                                                                                                                                                                                                                                                                                                                                                                                                                                                                                                                                                                                                                                                                                                                                                                                                                                                                                                                                                                                                                                                                                                                                                                                                                                                                                                                                                                                                                                 | NG AND ES        | Contents                  | 2  |
| Introduction                                                                                                                                                                                                                                                                                                                                                                                                                                                                                                                                                                                                                                                                                                                                                                                                                                                                                                                                                                                                                                                                                                                                                                                                                                                                                                                                                                                                                                                                                                                                                                                                                                                                                                                                                                                                                                                                                                                                                                                                                                                                                                                 | EWE CO.          | Index                     |    |
| Bradwell         Key         6           Bradwell         Bagshawe Cavern         7           Bradwell         Long Rake Mine         8           Castleton         Eldon Hole         9, 10           Castleton         Giant's Hole         11 to 13           Castleton         James Hall Over Engine Mine         14, 15           Castleton         Maskhill Mine         16           Castleton         Nettle Pot         18, 19           Castleton         Nettle Pot         18, 19           Castleton         Oxlow Mine         22           Castleton         P8 / Jack Pot         23           Castleton         Peak Cavern / Speedwell – Cliff Cavern         24           Castleton         Peak Cavern / Speedwell – Far Sump Extension         25           Castleton         Peak Cavern / Speedwell – George Cooper's Aven         26           Castleton         Peak Cavern / Speedwell – Wictoria Aven         28           Castleton         Peak Cavern / Speedwell – White River Series         29           Castleton         Peak Cavern / Speedwell – White River Series         29           Castleton         Peak Cavern / Speedwell – White River Series         29           Castleton         Snelsow Swalle         3                                                                                                                                                                                                                                                                                                                                                                                                                                                                                                                                                                                                                                                                                                                                                                                                                                                                | Est.             |                           |    |
| Key         6           Bradwell         Bagshawe Cavern         7           Bradwell         Long Rake Mine         8           Castleton         Eldon Hole         9, 10           Castleton         Giant's Hole         11 to 13           Castleton         Longcliffe Mine and Son of Longcliffe         16           Castleton         Longcliffe Mine and Son of Longcliffe         16           Castleton         Maskhill Mine         17           Castleton         Nettle Pot         18, 19           Castleton         Oxlow Mine         20, 21           Castleton         Oxlow Mine         22           Castleton         Peak Cavern / Speedwell – Cliff Cavern         24           Castleton         Peak Cavern / Speedwell – Far Sump Extension         25           Castleton         Peak Cavern / Speedwell – NCC Shafts         27           Castleton         Peak Cavern / Speedwell – Wictoria Aven         28           Castleton         Peak Cavern / Speedwell – White River Series         29           Castleton         Peak Cavern / Speedwell – White River Series         29           Castleton         Peak Cavern / Speedwell – White River Series         29           Castleton         Poak Cavern / Speedwell – White River S                                                                                                                                                                                                                                                                                                                                                                                                                                                                                                                                                                                                                                                                                                                                                                                                                                              |                  |                           |    |
| Bradwell         Bagshawe Cavern         7           Bradwell         Long Rake Mine         8           Castleton         Eldon Hole         9, 10           Castleton         Giant's Hole         11 to 13           Castleton         James Hall Over Engine Mine         14, 15           Castleton         Longcliffe Mine and Son of Longcliffe         16           Castleton         Maskhill Mine         17           Castleton         Nettle Pot         18, 19           Castleton         Oxlow Mine         20, 21           Castleton         Oxlow Mine         22           Castleton         Peak Cavern / Speedwell – Cliff Cavern         24           Castleton         Peak Cavern / Speedwell – Far Sump Extension         25           Castleton         Peak Cavern / Speedwell – NCC Shafts         27           Castleton         Peak Cavern / Speedwell – NCC Shafts         27           Castleton         Peak Cavern / Speedwell – White River Series         29           Castleton         Peak Cavern / Speedwell – White River Series         29           Castleton         Peak Cavern / Speedwell – White River Series         29           Castleton         Rowter Hole         31, 32           Castleton         Snelslow                                                                                                                                                                                                                                                                                                                                                                                                                                                                                                                                                                                                                                                                                                                                                                                                                                                       |                  | •                         |    |
| Bradwell         Long Rake Mine         8           Castleton         Eldon Hole         9, 10           Castleton         Giant's Hole         11 to 13           Castleton         James Hall Over Engine Mine         14, 15           Castleton         Longcliffe Mine and Son of Longcliffe         16           Castleton         Nettle Pot         18, 19           Castleton         Odin Mine         20, 21           Castleton         Oxlow Mine         22           Castleton         P8 / Jack Pot         23           Castleton         Peak Cavern / Speedwell – Cliff Cavern         24           Castleton         Peak Cavern / Speedwell – Far Sump Extension         25           Castleton         Peak Cavern / Speedwell – George Cooper's Aven         26           Castleton         Peak Cavern / Speedwell – White River Series         29           Castleton         Peak Cavern / Speedwell – White River Series         29           Castleton         Peak Cavern / Speedwell – White River Series         29           Castleton         Pindale End Mine         30           Castleton         Sinclide Cave         34           Castleton         Sinclide Cave         34           Castleton         Sinclide Cave                                                                                                                                                                                                                                                                                                                                                                                                                                                                                                                                                                                                                                                                                                                                                                                                                                                               | <b>D</b> l II    | •                         |    |
| Castleton         Eldon Hole         9, 10           Castleton         Giant's Hole         11 to 13           Castleton         James Hall Over Engine Mine         14, 15           Castleton         Longcliffe Mine and Son of Longcliffe         16           Castleton         Maskhill Mine         17           Castleton         Nettle Pot         18, 19           Castleton         Oxlow Mine         20, 21           Castleton         P8 / Jack Pot         23           Castleton         Peak Cavern / Speedwell – Far Sump Extension         25           Castleton         Peak Cavern / Speedwell – Far Sump Extension         25           Castleton         Peak Cavern / Speedwell – George Cooper's Aven         26           Castleton         Peak Cavern / Speedwell – Wictoria Aven         28           Castleton         Peak Cavern / Speedwell – White River Series         29           Castleton         Peak Cavern / Speedwell – White River Series         29           Castleton         Pindale End Mine         30           Castleton         Snelslow Swallet         33           Castleton         Snelslow Swallet         33           Castleton         Sittle Cave         34           Castleton         Sittle Cave                                                                                                                                                                                                                                                                                                                                                                                                                                                                                                                                                                                                                                                                                                                                                                                                                                                       |                  | _                         |    |
| Castleton         Giant's Hole         11 to 13           Castleton         James Hall Over Engine Mine         14, 15           Castleton         Longcliffe Mine and Son of Longcliffe         16           Castleton         Meskhill Mine         17           Castleton         Nettle Pot         18, 19           Castleton         Oxlow Mine         20, 21           Castleton         P8 / Jack Pot         23           Castleton         Peak Cavern / Speedwell – Cliff Cavern         24           Castleton         Peak Cavern / Speedwell – Far Sump Extension         25           Castleton         Peak Cavern / Speedwell – George Cooper's Aven         26           Castleton         Peak Cavern / Speedwell – Victoria Aven         28           Castleton         Peak Cavern / Speedwell – Victoria Aven         29           Castleton         Peak Cavern / Speedwell – White River Series         29           Castleton         Peak Cavern / Speedwell – White River Series         29           Castleton         Peak Cavern / Speedwell – White River Series         29           Castleton         Pindale End Mine         30           Castleton         Snelslow Swallet         33           Castleton         Suicide Cave         34                                                                                                                                                                                                                                                                                                                                                                                                                                                                                                                                                                                                                                                                                                                                                                                                                                              |                  |                           |    |
| Castleton James Hall Over Engine Mine 14, 15 Castleton Longcliffe Mine and Son of Longcliffe 16 Castleton Maskhill Mine 17 Castleton Nettle Pot 18, 19 Castleton Odin Mine 20, 21 Castleton Oxlow Mine 22 Castleton P8 / Jack Pot 23 Castleton Peak Cavern / Speedwell – Cliff Cavern 24 Castleton Peak Cavern / Speedwell – Far Sump Extension 25 Castleton Peak Cavern / Speedwell – Far Sump Extension 25 Castleton Peak Cavern / Speedwell – White River Series 27 Castleton Peak Cavern / Speedwell – NCC Shafts 27 Castleton Peak Cavern / Speedwell – White River Series 29 Castleton Peak Cavern / Speedwell – White River Series 29 Castleton Peak Cavern / Speedwell – White River Series 29 Castleton Peak Cavern / Speedwell – White River Series 30 Castleton Pindale End Mine 30 Castleton Pindale End Mine 30 Castleton Suicide Cave 34 Castleton Suicide Cave 34 Castleton Suicide Cave 34 Castleton Suicide Cave 36 Castleton Winnats Head Cave 36 Derwent South Deep Shaft (Day Shaft) 38 Derwent South Deep Shaft (Day Shaft) 38 Derwent South Devonshire Cavern 39 Derwent South Devonshire Cavern 39 Derwent South Snake Mine 40, 41 Dove Bottle Pot 42 Dove Robin's Shaft Mine 44 Lathkill Dale Lathkill Head Cave – Garden Path 46 Lathkill Dale Lathkill Head Cave – Garden Path 46 Lathkill Dale Lathkill Head Cave – Upper Entrance 47 Lathkill Dale Water Icicle Close Cavern 49 Stoney Middleton Carleswark Cavern 50 Stoney Middleton Eyam Dale House Cave 50                                                                                                                                                                                                                                                                                                                                                                                                                                                                                                                                                                                                                                   |                  |                           |    |
| CastletonLongcliffe Mine and Son of Longcliffe16CastletonMaskhill Mine17CastletonNettle Pot18, 19CastletonOdin Mine20, 21CastletonOxlow Mine22CastletonP8 / Jack Pot23CastletonPeak Cavern / Speedwell – Cliff Cavern24CastletonPeak Cavern / Speedwell – Far Sump Extension25CastletonPeak Cavern / Speedwell – George Cooper's Aven26CastletonPeak Cavern / Speedwell – NCC Shafts27CastletonPeak Cavern / Speedwell – White River Series29CastletonPeak Cavern / Speedwell – White River Series29CastletonPeak Cavern / Speedwell – White River Series29CastletonPindale End Mine30CastletonRowter Hole31, 32CastletonSnelslow Swallet33CastletonSuicide Cave34CastletonSuicide Cave34CastletonWinnats Head Cave36Derwent SouthDeep Shaft (Day Shaft)38Derwent SouthDeep Shaft (Day Shaft)38Derwent SouthDevonshire Cavern39Derwent SouthSnake Mine40, 41DoveRobin's Shaft Mine43Lathkill DaleHillocks / Whalf Mine44Lathkill DaleLathkill Head Cave – Garden Path46Lathkill DaleLathkill Head Cave – Upper Entrance47Lathkill DaleCarleswark Cavern48Stone                                                                                                                                                                                                                                                                                                                                                                                                                                                                                                                                                                                                                                                                                                                                                                                                                                                                                                                                                                                                                                                               |                  |                           |    |
| CastletonMaskhill Mine17CastletonNettle Pot18, 19CastletonOdin Mine20, 21CastletonOxlow Mine22CastletonP8 / Jack Pot23CastletonPeak Cavern / Speedwell – Cliff Cavern24CastletonPeak Cavern / Speedwell – Far Sump Extension25CastletonPeak Cavern / Speedwell – George Cooper's Aven26CastletonPeak Cavern / Speedwell – Victoria Aven28CastletonPeak Cavern / Speedwell – White River Series29CastletonPeak Cavern / Speedwell – White River Series29CastletonPindale End Mine30CastletonRowter Hole31, 32CastletonSnelslow Swallet33CastletonSnelslow Swallet33CastletonSicide Cave34CastletonWinnats Head Cave36Derwent SouthDeep Shaft (Day Shaft)38Derwent SouthDeep Shaft (Day Shaft)38Derwent SouthDevonshire Cavern39Derwent SouthDevonshire Cavern39Derwent SouthDevonshire Cavern42DoveRobin's Shaft Mine43Lathkill DaleHillocks / Whalf Mine44Lathkill DaleLathkill Head Cave – Garden Path46Lathkill DaleLathkill Head Cave – Upper Entrance47Lathkill DaleCarleswark Cavern48Stoney MiddletonEyam Dale House Cave50Stoney MiddletonEyam                                                                                                                                                                                                                                                                                                                                                                                                                                                                                                                                                                                                                                                                                                                                                                                                                                                                                                                                                                                                                                                                        |                  | •                         | -  |
| CastletonNettle Pot18, 19CastletonOdin Mine20, 21CastletonOxlow Mine22CastletonP8 / Jack Pot23CastletonPeak Cavern / Speedwell – Cliff Cavern24CastletonPeak Cavern / Speedwell – Far Sump Extension25CastletonPeak Cavern / Speedwell – George Cooper's Aven26CastletonPeak Cavern / Speedwell – NCC Shafts27CastletonPeak Cavern / Speedwell – Victoria Aven28CastletonPeak Cavern / Speedwell – White River Series29CastletonPindale End Mine30CastletonRower Hole31, 32CastletonRower Hole31, 32CastletonSnelslow Swallet33CastletonSuicide Cave34CastletonSuicide Cave34CastletonWinnats Head Cave36Derwent SouthClatterway Levels37Derwent SouthDeep Shaft (Day Shaft)38Derwent SouthDevonshire Cavern39Derwent SouthDevonshire Cavern39DoveBottle Pot42DoveRobin's Shaft Mine43Lathkill DaleKnotlow Cavern45Lathkill DaleLathkill Head Cave – Garden Path46Lathkill DaleLathkill Head Cave – Upper Entrance47Lathkill DaleLathkill Head Cave – Upper Entrance47Lathkill DaleEyam Dale House Cavern49Stoney MiddletonEyam Dale House Cave<                                                                                                                                                                                                                                                                                                                                                                                                                                                                                                                                                                                                                                                                                                                                                                                                                                                                                                                                                                                                                                                                             |                  | · ·                       |    |
| CastletonOdin Mine20, 21CastletonOxlow Mine22CastletonP8 / Jack Pot23CastletonPeak Cavern / Speedwell – Cliff Cavern24CastletonPeak Cavern / Speedwell – Far Sump Extension25CastletonPeak Cavern / Speedwell – George Cooper's Aven26CastletonPeak Cavern / Speedwell – NCC Shafts27CastletonPeak Cavern / Speedwell – Victoria Aven28CastletonPeak Cavern / Speedwell – White River Series29CastletonPindale End Mine30CastletonRowter Hole31, 32CastletonSnelslow Swallet33CastletonSnelslow Swallet33CastletonSuicide Cave34CastletonTitan35CastletonWinnats Head Cave36Derwent SouthClatterway Levels37Derwent SouthDeep Shaft (Day Shaft)38Derwent SouthDevonshire Cavern39Derwent SouthDevonshire Cavern39Derwent SouthSnake Mine40, 41DoveBottle Pot42DoveRobin's Shaft Mine43Lathkill DaleKnotlow Cavern45Lathkill DaleLathkill Head Cave – Garden Path46Lathkill DaleLathkill Head Cave – Upper Entrance47Lathkill DaleLathkill Head Cave – Upper Entrance47Lathkill DaleLathkill Head Cavern48Stoney MiddletonEyam Dale House Cavern<                                                                                                                                                                                                                                                                                                                                                                                                                                                                                                                                                                                                                                                                                                                                                                                                                                                                                                                                                                                                                                                                             |                  |                           |    |
| CastletonOxlow Mine22CastletonP8 / Jack Pot23CastletonPeak Cavern / Speedwell – Cliff Cavern24CastletonPeak Cavern / Speedwell – Far Sump Extension25CastletonPeak Cavern / Speedwell – George Cooper's Aven26CastletonPeak Cavern / Speedwell – NCC Shafts27CastletonPeak Cavern / Speedwell – Victoria Aven28CastletonPeak Cavern / Speedwell – White River Series29CastletonPindale End Mine30CastletonRowter Hole31, 32CastletonSnelslow Swallet33CastletonSnelslow Swallet33CastletonTitan35CastletonWinnats Head Cave36Derwent SouthDeep Shaft (Day Shaft)38Derwent SouthDeep Shaft (Day Shaft)38Derwent SouthDevonshire Cavern39Derwent SouthSnake Mine40, 41DoveBottle Pot42DoveRobin's Shaft Mine43Lathkill DaleHillocks / Whalf Mine44Lathkill DaleLathkill Head Cave – Garden Path46Lathkill DaleLathkill Head Cave – Garden Path46Lathkill DaleLathkill Head Cave – Upper Entrance47Lathkill DaleWater Icicle Close Cavern48Stoney MiddletonEyam Dale House Cave50Stoney MiddletonEyam Dale House Cave50                                                                                                                                                                                                                                                                                                                                                                                                                                                                                                                                                                                                                                                                                                                                                                                                                                                                                                                                                                                                                                                                                                         |                  |                           | -  |
| CastletonP8 / Jack Pot23CastletonPeak Cavern / Speedwell – Cliff Cavern24CastletonPeak Cavern / Speedwell – Far Sump Extension25CastletonPeak Cavern / Speedwell – George Cooper's Aven26CastletonPeak Cavern / Speedwell – NCC Shafts27CastletonPeak Cavern / Speedwell – Victoria Aven28CastletonPeak Cavern / Speedwell – White River Series29CastletonPindale End Mine30CastletonRowter Hole31, 32CastletonSnelslow Swallet33CastletonSuicide Cave34CastletonSuicide Cave34CastletonTitan35CastletonWinnats Head Cave36Derwent SouthClatterway Levels37Derwent SouthDeep Shaft (Day Shaft)38Derwent SouthDevonshire Cavern39Derwent SouthSnake Mine40, 41DoveBottle Pot42DoveRobin's Shaft Mine43Lathkill DaleKnotlow Cavern45Lathkill DaleLathkill Head Cave – Garden Path46Lathkill DaleLathkill Head Cave – Upper Entrance47Lathkill DaleWater Icicle Close Cavern48Stoney MiddletonEyam Dale House Cave50Stoney MiddletonHungerhill Swallet51                                                                                                                                                                                                                                                                                                                                                                                                                                                                                                                                                                                                                                                                                                                                                                                                                                                                                                                                                                                                                                                                                                                                                                        |                  |                           |    |
| CastletonPeak Cavern / Speedwell – Cliff Cavern24CastletonPeak Cavern / Speedwell – Far Sump Extension25CastletonPeak Cavern / Speedwell – George Cooper's Aven26CastletonPeak Cavern / Speedwell – NCC Shafts27CastletonPeak Cavern / Speedwell – Victoria Aven28CastletonPeak Cavern / Speedwell – White River Series29CastletonPindale End Mine30CastletonRowter Hole31, 32CastletonSnelslow Swallet33CastletonSnicide Cave34CastletonSuicide Cave36Derwent SouthClatterway Levels37Derwent SouthDeep Shaft (Day Shaft)38Derwent SouthDeep Shaft (Day Shaft)38Derwent SouthDevonshire Cavern39Derwent SouthSnake Mine40, 41DoveBottle Pot42DoveRobin's Shaft Mine43Lathkill DaleHillocks / Whalf Mine44Lathkill DaleLathkill Head Cave – Garden Path46Lathkill DaleLathkill Head Cave – Upper Entrance47Lathkill DaleWater Icicle Close Cavern48Stoney MiddletonEyam Dale House Cave50Stoney MiddletonHungerhill Swallet51                                                                                                                                                                                                                                                                                                                                                                                                                                                                                                                                                                                                                                                                                                                                                                                                                                                                                                                                                                                                                                                                                                                                                                                                |                  |                           |    |
| Castleton Peak Cavern / Speedwell – Far Sump Extension 25 Castleton Peak Cavern / Speedwell – George Cooper's Aven 26 Castleton Peak Cavern / Speedwell – NCC Shafts 27 Castleton Peak Cavern / Speedwell – NCC Shafts 27 Castleton Peak Cavern / Speedwell – Victoria Aven 28 Castleton Peak Cavern / Speedwell – White River Series 29 Castleton Pindale End Mine 30 Castleton Rowter Hole 31, 32 Castleton Snelslow Swallet 33 Castleton Suicide Cave 34 Castleton Suicide Cave 34 Castleton Winnats Head Cave 36 Derwent South Deep Shaft (Day Shaft) 38 Derwent South Devonshire Cavern 39 Derwent South Devonshire Cavern 39 Derwent South Snake Mine 40, 41 Dove Bottle Pot 42 Dove Robin's Shaft Mine 43 Lathkill Dale Hillocks / Whalf Mine 44 Lathkill Dale Lathkill Head Cave – Garden Path 46 Lathkill Dale Lathkill Head Cave – Upper Entrance 47 Lathkill Dale Water Icicle Close Cavern 48 Stoney Middleton Eyam Dale House Cave 50 Stoney Middleton Hungerhill Swallet 51                                                                                                                                                                                                                                                                                                                                                                                                                                                                                                                                                                                                                                                                                                                                                                                                                                                                                                                                                                                                                                                                                                                                    |                  |                           |    |
| Castleton Peak Cavern / Speedwell – George Cooper's Aven 26 Castleton Peak Cavern / Speedwell – NCC Shafts 27 Castleton Peak Cavern / Speedwell – Victoria Aven 28 Castleton Peak Cavern / Speedwell – White River Series 29 Castleton Pindale End Mine 30 Castleton Rowter Hole 31, 32 Castleton Snelslow Swallet 33 Castleton Suicide Cave 34 Castleton Titan 35 Castleton Winnats Head Cave 36 Derwent South Deep Shaft (Day Shaft) 38 Derwent South Devonshire Cavern 39 Derwent South Snake Mine 40, 41 Dove Bottle Pot 42 Dove Robin's Shaft Mine 43 Lathkill Dale Hillocks / Whalf Mine 44 Lathkill Dale Lathkill Head Cave – Garden Path 46 Lathkill Dale Water Icicle Close Cavern 49 Stoney Middleton Swallet Cave 150 Stoney Middleton Eyam Dale House Cave 45 Stoney Middleton Eyam Dale House Cave 45 Stoney Middleton Eyam Dale House Cave 46 Stoney Middleton Eyam Dale House Cave 47 Luthkill Dale Hungerhill Swallet 51                                                                                                                                                                                                                                                                                                                                                                                                                                                                                                                                                                                                                                                                                                                                                                                                                                                                                                                                                                                                                                                                                                                                                                                     |                  | •                         |    |
| CastletonPeak Cavern / Speedwell – NCC Shafts27CastletonPeak Cavern / Speedwell – Victoria Aven28CastletonPeak Cavern / Speedwell – White River Series29CastletonPindale End Mine30CastletonRowter Hole31, 32CastletonSnelslow Swallet33CastletonSuicide Cave34CastletonTitan35CastletonWinnats Head Cave36Derwent SouthClatterway Levels37Derwent SouthDeep Shaft (Day Shaft)38Derwent SouthDevonshire Cavern39Derwent SouthSnake Mine40, 41DoveBottle Pot42DoveRobin's Shaft Mine43Lathkill DaleHillocks / Whalf Mine44Lathkill DaleLathkill Head Cave – Garden Path46Lathkill DaleLathkill Head Cave – Upper Entrance47Lathkill DaleWater Icicle Close Cavern48Stoney MiddletonEyam Dale House Cave50Stoney MiddletonEyam Dale House Cave50                                                                                                                                                                                                                                                                                                                                                                                                                                                                                                                                                                                                                                                                                                                                                                                                                                                                                                                                                                                                                                                                                                                                                                                                                                                                                                                                                                               |                  | ·                         |    |
| CastletonPeak Cavern / Speedwell – Victoria Aven28CastletonPeak Cavern / Speedwell – White River Series29CastletonPindale End Mine30CastletonRowter Hole31, 32CastletonSnelslow Swallet33CastletonSuicide Cave34CastletonTitan35CastletonWinnats Head Cave36Derwent SouthClatterway Levels37Derwent SouthDeep Shaft (Day Shaft)38Derwent SouthDevonshire Cavern39Derwent SouthSnake Mine40, 41DoveBottle Pot42DoveRobin's Shaft Mine43Lathkill DaleHillocks / Whalf Mine44Lathkill DaleKnotlow Cavern45Lathkill DaleLathkill Head Cave – Garden Path46Lathkill DaleLathkill Head Cave – Upper Entrance47Lathkill DaleWater Icicle Close Cavern48Stoney MiddletonCarleswark Cavern49Stoney MiddletonEyam Dale House Cave50Stoney MiddletonHungerhill Swallet51                                                                                                                                                                                                                                                                                                                                                                                                                                                                                                                                                                                                                                                                                                                                                                                                                                                                                                                                                                                                                                                                                                                                                                                                                                                                                                                                                                |                  |                           |    |
| CastletonPeak Cavern / Speedwell – White River Series29CastletonPindale End Mine30CastletonRowter Hole31, 32CastletonSnelslow Swallet33CastletonSuicide Cave34CastletonTitan35CastletonWinnats Head Cave36Derwent SouthClatterway Levels37Derwent SouthDeep Shaft (Day Shaft)38Derwent SouthDevonshire Cavern39Derwent SouthSnake Mine40, 41DoveBottle Pot42DoveRobin's Shaft Mine43Lathkill DaleHillocks / Whalf Mine44Lathkill DaleKnotlow Cavern45Lathkill DaleLathkill Head Cave – Garden Path46Lathkill DaleLathkill Head Cave – Upper Entrance47Lathkill DaleWater Icicle Close Cavern48Stoney MiddletonCarleswark Cavern49Stoney MiddletonEyam Dale House Cave50Stoney MiddletonHungerhill Swallet51                                                                                                                                                                                                                                                                                                                                                                                                                                                                                                                                                                                                                                                                                                                                                                                                                                                                                                                                                                                                                                                                                                                                                                                                                                                                                                                                                                                                                  |                  | ·                         |    |
| CastletonPindale End Mine30CastletonRowter Hole31, 32CastletonSnelslow Swallet33CastletonSuicide Cave34CastletonTitan35CastletonWinnats Head Cave36Derwent SouthClatterway Levels37Derwent SouthDeep Shaft (Day Shaft)38Derwent SouthDevonshire Cavern39Derwent SouthSnake Mine40, 41DoveBottle Pot42DoveRobin's Shaft Mine43Lathkill DaleHillocks / Whalf Mine44Lathkill DaleKnotlow Cavern45Lathkill DaleLathkill Head Cave – Garden Path46Lathkill DaleLathkill Head Cave – Upper Entrance47Lathkill DaleWater Icicle Close Cavern48Stoney MiddletonEyam Dale House Cave50Stoney MiddletonHungerhill Swallet51                                                                                                                                                                                                                                                                                                                                                                                                                                                                                                                                                                                                                                                                                                                                                                                                                                                                                                                                                                                                                                                                                                                                                                                                                                                                                                                                                                                                                                                                                                            |                  | ·                         |    |
| CastletonRowter Hole31, 32CastletonSnelslow Swallet33CastletonSuicide Cave34CastletonTitan35CastletonWinnats Head Cave36Derwent SouthClatterway Levels37Derwent SouthDeep Shaft (Day Shaft)38Derwent SouthDevonshire Cavern39Derwent SouthSnake Mine40, 41DoveBottle Pot42DoveRobin's Shaft Mine43Lathkill DaleHillocks / Whalf Mine44Lathkill DaleKnotlow Cavern45Lathkill DaleLathkill Head Cave – Garden Path46Lathkill DaleLathkill Head Cave – Upper Entrance47Lathkill DaleWater Icicle Close Cavern48Stoney MiddletonCarleswark Cavern49Stoney MiddletonEyam Dale House Cave50Stoney MiddletonHungerhill Swallet51                                                                                                                                                                                                                                                                                                                                                                                                                                                                                                                                                                                                                                                                                                                                                                                                                                                                                                                                                                                                                                                                                                                                                                                                                                                                                                                                                                                                                                                                                                    |                  | ·                         |    |
| CastletonSnelslow Swallet33CastletonSuicide Cave34CastletonTitan35CastletonWinnats Head Cave36Derwent SouthClatterway Levels37Derwent SouthDeep Shaft (Day Shaft)38Derwent SouthDevonshire Cavern39Derwent SouthSnake Mine40, 41DoveBottle Pot42DoveRobin's Shaft Mine43Lathkill DaleHillocks / Whalf Mine44Lathkill DaleKnotlow Cavern45Lathkill DaleLathkill Head Cave – Garden Path46Lathkill DaleLathkill Head Cave – Upper Entrance47Lathkill DaleWater Icicle Close Cavern48Stoney MiddletonCarleswark Cavern49Stoney MiddletonEyam Dale House Cave50Stoney MiddletonHungerhill Swallet51                                                                                                                                                                                                                                                                                                                                                                                                                                                                                                                                                                                                                                                                                                                                                                                                                                                                                                                                                                                                                                                                                                                                                                                                                                                                                                                                                                                                                                                                                                                              |                  |                           |    |
| CastletonSuicide Cave34CastletonTitan35CastletonWinnats Head Cave36Derwent SouthClatterway Levels37Derwent SouthDeep Shaft (Day Shaft)38Derwent SouthDevonshire Cavern39Derwent SouthSnake Mine40, 41DoveBottle Pot42DoveRobin's Shaft Mine43Lathkill DaleHillocks / Whalf Mine44Lathkill DaleKnotlow Cavern45Lathkill DaleLathkill Head Cave – Garden Path46Lathkill DaleLathkill Head Cave – Upper Entrance47Lathkill DaleWater Icicle Close Cavern48Stoney MiddletonCarleswark Cavern49Stoney MiddletonEyam Dale House Cave50Stoney MiddletonHungerhill Swallet51                                                                                                                                                                                                                                                                                                                                                                                                                                                                                                                                                                                                                                                                                                                                                                                                                                                                                                                                                                                                                                                                                                                                                                                                                                                                                                                                                                                                                                                                                                                                                         |                  |                           | -  |
| CastletonTitan35CastletonWinnats Head Cave36Derwent SouthClatterway Levels37Derwent SouthDeep Shaft (Day Shaft)38Derwent SouthDevonshire Cavern39Derwent SouthSnake Mine40, 41DoveBottle Pot42DoveRobin's Shaft Mine43Lathkill DaleHillocks / Whalf Mine44Lathkill DaleKnotlow Cavern45Lathkill DaleLathkill Head Cave – Garden Path46Lathkill DaleLathkill Head Cave – Upper Entrance47Lathkill DaleWater Icicle Close Cavern48Stoney MiddletonCarleswark Cavern49Stoney MiddletonEyam Dale House Cave50Stoney MiddletonHungerhill Swallet51                                                                                                                                                                                                                                                                                                                                                                                                                                                                                                                                                                                                                                                                                                                                                                                                                                                                                                                                                                                                                                                                                                                                                                                                                                                                                                                                                                                                                                                                                                                                                                                |                  |                           |    |
| CastletonWinnats Head Cave36Derwent SouthClatterway Levels37Derwent SouthDeep Shaft (Day Shaft)38Derwent SouthDevonshire Cavern39Derwent SouthSnake Mine40, 41DoveBottle Pot42DoveRobin's Shaft Mine43Lathkill DaleHillocks / Whalf Mine44Lathkill DaleKnotlow Cavern45Lathkill DaleLathkill Head Cave – Garden Path46Lathkill DaleLathkill Head Cave – Upper Entrance47Lathkill DaleWater Icicle Close Cavern48Stoney MiddletonCarleswark Cavern49Stoney MiddletonEyam Dale House Cave50Stoney MiddletonHungerhill Swallet51                                                                                                                                                                                                                                                                                                                                                                                                                                                                                                                                                                                                                                                                                                                                                                                                                                                                                                                                                                                                                                                                                                                                                                                                                                                                                                                                                                                                                                                                                                                                                                                                |                  |                           |    |
| Derwent South<br>Derwent South<br>Derwent South<br>Devonshire Cavern37Derwent South<br>Derwent South<br>Devonshire Cavern39Derwent South<br>Dove<br>Bottle Pot<br>Bottle Pot<br>Botile Pot<br>Robin's Shaft Mine42Dove<br>Lathkill Dale<br>Lathkill Dale<br>Lathkill Dale<br>Lathkill Head Cave – Garden Path<br>Lathkill Dale<br>Lathkill Head Cave – Upper Entrance<br>Lathkill Dale<br>Lathkill Dale<br>Carleswark Cavern47Lathkill Dale<br>Stoney Middleton<br>Stoney MiddletonCarleswark Cavern<br>Eyam Dale House Cave<br>Hungerhill Swallet50                                                                                                                                                                                                                                                                                                                                                                                                                                                                                                                                                                                                                                                                                                                                                                                                                                                                                                                                                                                                                                                                                                                                                                                                                                                                                                                                                                                                                                                                                                                                                                         |                  |                           |    |
| Derwent SouthDeep Shaft (Day Shaft)38Derwent SouthDevonshire Cavern39Derwent SouthSnake Mine40, 41DoveBottle Pot42DoveRobin's Shaft Mine43Lathkill DaleHillocks / Whalf Mine44Lathkill DaleKnotlow Cavern45Lathkill DaleLathkill Head Cave – Garden Path46Lathkill DaleLathkill Head Cave – Upper Entrance47Lathkill DaleWater Icicle Close Cavern48Stoney MiddletonCarleswark Cavern49Stoney MiddletonEyam Dale House Cave50Stoney MiddletonHungerhill Swallet51                                                                                                                                                                                                                                                                                                                                                                                                                                                                                                                                                                                                                                                                                                                                                                                                                                                                                                                                                                                                                                                                                                                                                                                                                                                                                                                                                                                                                                                                                                                                                                                                                                                            |                  |                           |    |
| Derwent SouthDevonshire Cavern39Derwent SouthSnake Mine40, 41DoveBottle Pot42DoveRobin's Shaft Mine43Lathkill DaleHillocks / Whalf Mine44Lathkill DaleKnotlow Cavern45Lathkill DaleLathkill Head Cave – Garden Path46Lathkill DaleLathkill Head Cave – Upper Entrance47Lathkill DaleWater Icicle Close Cavern48Stoney MiddletonCarleswark Cavern49Stoney MiddletonEyam Dale House Cave50Stoney MiddletonHungerhill Swallet51                                                                                                                                                                                                                                                                                                                                                                                                                                                                                                                                                                                                                                                                                                                                                                                                                                                                                                                                                                                                                                                                                                                                                                                                                                                                                                                                                                                                                                                                                                                                                                                                                                                                                                 |                  | •                         |    |
| Derwent SouthSnake Mine40, 41DoveBottle Pot42DoveRobin's Shaft Mine43Lathkill DaleHillocks / Whalf Mine44Lathkill DaleKnotlow Cavern45Lathkill DaleLathkill Head Cave – Garden Path46Lathkill DaleLathkill Head Cave – Upper Entrance47Lathkill DaleWater Icicle Close Cavern48Stoney MiddletonCarleswark Cavern49Stoney MiddletonEyam Dale House Cave50Stoney MiddletonHungerhill Swallet51                                                                                                                                                                                                                                                                                                                                                                                                                                                                                                                                                                                                                                                                                                                                                                                                                                                                                                                                                                                                                                                                                                                                                                                                                                                                                                                                                                                                                                                                                                                                                                                                                                                                                                                                 |                  |                           |    |
| DoveBottle Pot42DoveRobin's Shaft Mine43Lathkill DaleHillocks / Whalf Mine44Lathkill DaleKnotlow Cavern45Lathkill DaleLathkill Head Cave – Garden Path46Lathkill DaleLathkill Head Cave – Upper Entrance47Lathkill DaleWater Icicle Close Cavern48Stoney MiddletonCarleswark Cavern49Stoney MiddletonEyam Dale House Cave50Stoney MiddletonHungerhill Swallet51                                                                                                                                                                                                                                                                                                                                                                                                                                                                                                                                                                                                                                                                                                                                                                                                                                                                                                                                                                                                                                                                                                                                                                                                                                                                                                                                                                                                                                                                                                                                                                                                                                                                                                                                                              |                  |                           |    |
| DoveRobin's Shaft Mine43Lathkill DaleHillocks / Whalf Mine44Lathkill DaleKnotlow Cavern45Lathkill DaleLathkill Head Cave – Garden Path46Lathkill DaleLathkill Head Cave – Upper Entrance47Lathkill DaleWater Icicle Close Cavern48Stoney MiddletonCarleswark Cavern49Stoney MiddletonEyam Dale House Cave50Stoney MiddletonHungerhill Swallet51                                                                                                                                                                                                                                                                                                                                                                                                                                                                                                                                                                                                                                                                                                                                                                                                                                                                                                                                                                                                                                                                                                                                                                                                                                                                                                                                                                                                                                                                                                                                                                                                                                                                                                                                                                              | Derwent South    |                           | -  |
| Lathkill DaleHillocks / Whalf Mine44Lathkill DaleKnotlow Cavern45Lathkill DaleLathkill Head Cave – Garden Path46Lathkill DaleLathkill Head Cave – Upper Entrance47Lathkill DaleWater Icicle Close Cavern48Stoney MiddletonCarleswark Cavern49Stoney MiddletonEyam Dale House Cave50Stoney MiddletonHungerhill Swallet51                                                                                                                                                                                                                                                                                                                                                                                                                                                                                                                                                                                                                                                                                                                                                                                                                                                                                                                                                                                                                                                                                                                                                                                                                                                                                                                                                                                                                                                                                                                                                                                                                                                                                                                                                                                                      | Dove             |                           |    |
| Lathkill DaleKnotlow Cavern45Lathkill DaleLathkill Head Cave – Garden Path46Lathkill DaleLathkill Head Cave – Upper Entrance47Lathkill DaleWater Icicle Close Cavern48Stoney MiddletonCarleswark Cavern49Stoney MiddletonEyam Dale House Cave50Stoney MiddletonHungerhill Swallet51                                                                                                                                                                                                                                                                                                                                                                                                                                                                                                                                                                                                                                                                                                                                                                                                                                                                                                                                                                                                                                                                                                                                                                                                                                                                                                                                                                                                                                                                                                                                                                                                                                                                                                                                                                                                                                          | Dove             |                           |    |
| Lathkill DaleLathkill Head Cave – Garden Path46Lathkill DaleLathkill Head Cave – Upper Entrance47Lathkill DaleWater Icicle Close Cavern48Stoney MiddletonCarleswark Cavern49Stoney MiddletonEyam Dale House Cave50Stoney MiddletonHungerhill Swallet51                                                                                                                                                                                                                                                                                                                                                                                                                                                                                                                                                                                                                                                                                                                                                                                                                                                                                                                                                                                                                                                                                                                                                                                                                                                                                                                                                                                                                                                                                                                                                                                                                                                                                                                                                                                                                                                                       |                  |                           |    |
| Lathkill DaleLathkill Head Cave – Upper Entrance47Lathkill DaleWater Icicle Close Cavern48Stoney MiddletonCarleswark Cavern49Stoney MiddletonEyam Dale House Cave50Stoney MiddletonHungerhill Swallet51                                                                                                                                                                                                                                                                                                                                                                                                                                                                                                                                                                                                                                                                                                                                                                                                                                                                                                                                                                                                                                                                                                                                                                                                                                                                                                                                                                                                                                                                                                                                                                                                                                                                                                                                                                                                                                                                                                                      |                  |                           |    |
| Lathkill DaleWater Icicle Close Cavern48Stoney MiddletonCarleswark Cavern49Stoney MiddletonEyam Dale House Cave50Stoney MiddletonHungerhill Swallet51                                                                                                                                                                                                                                                                                                                                                                                                                                                                                                                                                                                                                                                                                                                                                                                                                                                                                                                                                                                                                                                                                                                                                                                                                                                                                                                                                                                                                                                                                                                                                                                                                                                                                                                                                                                                                                                                                                                                                                        |                  |                           |    |
| Stoney MiddletonCarleswark Cavern49Stoney MiddletonEyam Dale House Cave50Stoney MiddletonHungerhill Swallet51                                                                                                                                                                                                                                                                                                                                                                                                                                                                                                                                                                                                                                                                                                                                                                                                                                                                                                                                                                                                                                                                                                                                                                                                                                                                                                                                                                                                                                                                                                                                                                                                                                                                                                                                                                                                                                                                                                                                                                                                                |                  | • •                       |    |
| Stoney Middleton Eyam Dale House Cave 50 Stoney Middleton Hungerhill Swallet 51                                                                                                                                                                                                                                                                                                                                                                                                                                                                                                                                                                                                                                                                                                                                                                                                                                                                                                                                                                                                                                                                                                                                                                                                                                                                                                                                                                                                                                                                                                                                                                                                                                                                                                                                                                                                                                                                                                                                                                                                                                              | Lathkill Dale    | Water Icicle Close Cavern | 48 |
| Stoney Middleton Hungerhill Swallet 51                                                                                                                                                                                                                                                                                                                                                                                                                                                                                                                                                                                                                                                                                                                                                                                                                                                                                                                                                                                                                                                                                                                                                                                                                                                                                                                                                                                                                                                                                                                                                                                                                                                                                                                                                                                                                                                                                                                                                                                                                                                                                       | Stoney Middleton | Carleswark Cavern         | 49 |
| •                                                                                                                                                                                                                                                                                                                                                                                                                                                                                                                                                                                                                                                                                                                                                                                                                                                                                                                                                                                                                                                                                                                                                                                                                                                                                                                                                                                                                                                                                                                                                                                                                                                                                                                                                                                                                                                                                                                                                                                                                                                                                                                            | Stoney Middleton | Eyam Dale House Cave      | 50 |
| Stoney Middleton Lay-by Pot 52                                                                                                                                                                                                                                                                                                                                                                                                                                                                                                                                                                                                                                                                                                                                                                                                                                                                                                                                                                                                                                                                                                                                                                                                                                                                                                                                                                                                                                                                                                                                                                                                                                                                                                                                                                                                                                                                                                                                                                                                                                                                                               | Stoney Middleton | Hungerhill Swallet        |    |
|                                                                                                                                                                                                                                                                                                                                                                                                                                                                                                                                                                                                                                                                                                                                                                                                                                                                                                                                                                                                                                                                                                                                                                                                                                                                                                                                                                                                                                                                                                                                                                                                                                                                                                                                                                                                                                                                                                                                                                                                                                                                                                                              | •                |                           |    |
| Stoney Middleton Merlin's Mine 53                                                                                                                                                                                                                                                                                                                                                                                                                                                                                                                                                                                                                                                                                                                                                                                                                                                                                                                                                                                                                                                                                                                                                                                                                                                                                                                                                                                                                                                                                                                                                                                                                                                                                                                                                                                                                                                                                                                                                                                                                                                                                            | •                | Merlin's Mine             |    |
| Stoney Middleton Dale Mine - Level 7 / Hope Shaft 54                                                                                                                                                                                                                                                                                                                                                                                                                                                                                                                                                                                                                                                                                                                                                                                                                                                                                                                                                                                                                                                                                                                                                                                                                                                                                                                                                                                                                                                                                                                                                                                                                                                                                                                                                                                                                                                                                                                                                                                                                                                                         | •                | •                         |    |
| Stoney Middleton Nickergrove Mine 55                                                                                                                                                                                                                                                                                                                                                                                                                                                                                                                                                                                                                                                                                                                                                                                                                                                                                                                                                                                                                                                                                                                                                                                                                                                                                                                                                                                                                                                                                                                                                                                                                                                                                                                                                                                                                                                                                                                                                                                                                                                                                         | •                | •                         |    |
| Wye Putwell Hill Mine 56                                                                                                                                                                                                                                                                                                                                                                                                                                                                                                                                                                                                                                                                                                                                                                                                                                                                                                                                                                                                                                                                                                                                                                                                                                                                                                                                                                                                                                                                                                                                                                                                                                                                                                                                                                                                                                                                                                                                                                                                                                                                                                     | Wye              | Putwell Hill Mine         | 56 |