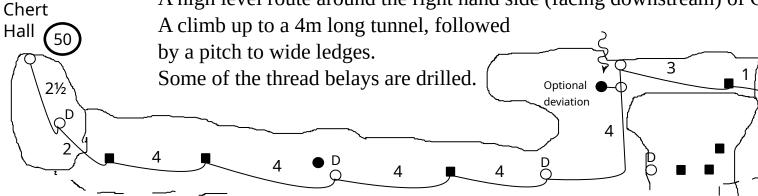

# Peak District Rigging Guide

Edition 16.8
Crewe Climbing
& Potholing Club

| Contents   Index   Safety   5   Safety   5   Safety   6   Bradwell   Bagshawe Cavern   7   Fradwell   Long Rake Mine   8   Castleton   Eldon Hole   9, 10   Castleton   Giant's Hole   I1 to 13   Castleton   James Hall Over Engine Mine   I14, 15   Castleton   Longcliffe Mine and Son of Longcliffe   I6   Castleton   Masshill Mine   I7   Castleton   Masshill Mine   I7   Castleton   Masshill Mine   I7   Castleton   Oxion Mine   I8, 19   Castleton   Peak Cavern / Speedwell – Cliff Cavern   24   Castleton   Peak Cavern / Speedwell – Far Sump Extension   25   Castleton   Peak Cavern / Speedwell – NCC Shafts   I27   Castleton   Peak Cavern / Speedwell – NCC Shafts   I27   Castleton   Peak Cavern / Speedwell – NCC Shafts   I27   Castleton   Peak Cavern / Speedwell – White River Series   I29   Castleton   Peak Cavern / Speedwell – White River Series   I29   Castleton   Peak Cavern / Speedwell – White River Series   I30   Castleton   Peak Cavern / Speedwell – White River Series   I31, 32   Castleton   Sielslow Swallet   I33   Castleton   Sielslow Shaft   I34   Sielslow   I34   Castleton   I34   Castleton   I35   Castleton   I36   Cave   I36   Castleton   I36   Castleton   I37   Castleton   I38   I38   Castleton   I38   I38   Castleton   I39   Castleto | <u>Contents</u>  | Front Cover               | 1  |
|------------------------------------------------------------------------------------------------------------------------------------------------------------------------------------------------------------------------------------------------------------------------------------------------------------------------------------------------------------------------------------------------------------------------------------------------------------------------------------------------------------------------------------------------------------------------------------------------------------------------------------------------------------------------------------------------------------------------------------------------------------------------------------------------------------------------------------------------------------------------------------------------------------------------------------------------------------------------------------------------------------------------------------------------------------------------------------------------------------------------------------------------------------------------------------------------------------------------------------------------------------------------------------------------------------------------------------------------------------------------------------------------------------------------------------------------------------------------------------------------------------------------------------------------------------------------------------------------------------------------------------------------------------------------------------------------------------------------------------------------------------------------------------------------------------------------------------------------------------------------------------------------------------------------------------------------------------------------------------------------------------------------------------------------------------------------------------------------------------------------------|------------------|---------------------------|----|
| Introduction                                                                                                                                                                                                                                                                                                                                                                                                                                                                                                                                                                                                                                                                                                                                                                                                                                                                                                                                                                                                                                                                                                                                                                                                                                                                                                                                                                                                                                                                                                                                                                                                                                                                                                                                                                                                                                                                                                                                                                                                                                                                                                                 | NG AND ES        | Contents                  | 2  |
| Introduction                                                                                                                                                                                                                                                                                                                                                                                                                                                                                                                                                                                                                                                                                                                                                                                                                                                                                                                                                                                                                                                                                                                                                                                                                                                                                                                                                                                                                                                                                                                                                                                                                                                                                                                                                                                                                                                                                                                                                                                                                                                                                                                 | EWE CO.          | Index                     |    |
| Bradwell         Key         6           Bradwell         Bagshawe Cavern         7           Bradwell         Long Rake Mine         8           Castleton         Eldon Hole         9, 10           Castleton         Giant's Hole         11 to 13           Castleton         James Hall Over Engine Mine         14, 15           Castleton         Maskhill Mine         16           Castleton         Nettle Pot         18, 19           Castleton         Nettle Pot         18, 19           Castleton         Oxlow Mine         22           Castleton         P8 / Jack Pot         23           Castleton         Peak Cavern / Speedwell – Cliff Cavern         24           Castleton         Peak Cavern / Speedwell – Far Sump Extension         25           Castleton         Peak Cavern / Speedwell – George Cooper's Aven         26           Castleton         Peak Cavern / Speedwell – Wictoria Aven         28           Castleton         Peak Cavern / Speedwell – White River Series         29           Castleton         Peak Cavern / Speedwell – White River Series         29           Castleton         Peak Cavern / Speedwell – White River Series         29           Castleton         Snelsow Swalle         3                                                                                                                                                                                                                                                                                                                                                                                                                                                                                                                                                                                                                                                                                                                                                                                                                                                                | Est.             |                           |    |
| Key         6           Bradwell         Bagshawe Cavern         7           Bradwell         Long Rake Mine         8           Castleton         Eldon Hole         9, 10           Castleton         Giant's Hole         11 to 13           Castleton         Longcliffe Mine and Son of Longcliffe         16           Castleton         Longcliffe Mine and Son of Longcliffe         16           Castleton         Maskhill Mine         17           Castleton         Nettle Pot         18, 19           Castleton         Oxlow Mine         20, 21           Castleton         Oxlow Mine         22           Castleton         Peak Cavern / Speedwell – Cliff Cavern         24           Castleton         Peak Cavern / Speedwell – Far Sump Extension         25           Castleton         Peak Cavern / Speedwell – NCC Shafts         27           Castleton         Peak Cavern / Speedwell – Wictoria Aven         28           Castleton         Peak Cavern / Speedwell – White River Series         29           Castleton         Peak Cavern / Speedwell – White River Series         29           Castleton         Peak Cavern / Speedwell – White River Series         29           Castleton         Poak Cavern / Speedwell – White River S                                                                                                                                                                                                                                                                                                                                                                                                                                                                                                                                                                                                                                                                                                                                                                                                                                              |                  |                           |    |
| Bradwell         Bagshawe Cavern         7           Bradwell         Long Rake Mine         8           Castleton         Eldon Hole         9, 10           Castleton         Giant's Hole         11 to 13           Castleton         James Hall Over Engine Mine         14, 15           Castleton         Longcliffe Mine and Son of Longcliffe         16           Castleton         Maskhill Mine         17           Castleton         Nettle Pot         18, 19           Castleton         Oxlow Mine         20, 21           Castleton         Oxlow Mine         22           Castleton         Peak Cavern / Speedwell – Cliff Cavern         24           Castleton         Peak Cavern / Speedwell – Far Sump Extension         25           Castleton         Peak Cavern / Speedwell – NCC Shafts         27           Castleton         Peak Cavern / Speedwell – NCC Shafts         27           Castleton         Peak Cavern / Speedwell – White River Series         29           Castleton         Peak Cavern / Speedwell – White River Series         29           Castleton         Peak Cavern / Speedwell – White River Series         29           Castleton         Rowter Hole         31, 32           Castleton         Snelslow                                                                                                                                                                                                                                                                                                                                                                                                                                                                                                                                                                                                                                                                                                                                                                                                                                                       |                  | •                         |    |
| Bradwell         Long Rake Mine         8           Castleton         Eldon Hole         9, 10           Castleton         Giant's Hole         11 to 13           Castleton         James Hall Over Engine Mine         14, 15           Castleton         Longcliffe Mine and Son of Longcliffe         16           Castleton         Nettle Pot         18, 19           Castleton         Odin Mine         20, 21           Castleton         Oxlow Mine         22           Castleton         P8 / Jack Pot         23           Castleton         Peak Cavern / Speedwell – Cliff Cavern         24           Castleton         Peak Cavern / Speedwell – Far Sump Extension         25           Castleton         Peak Cavern / Speedwell – George Cooper's Aven         26           Castleton         Peak Cavern / Speedwell – White River Series         29           Castleton         Peak Cavern / Speedwell – White River Series         29           Castleton         Peak Cavern / Speedwell – White River Series         29           Castleton         Pindale End Mine         30           Castleton         Sinclide Cave         34           Castleton         Sinclide Cave         34           Castleton         Sinclide Cave                                                                                                                                                                                                                                                                                                                                                                                                                                                                                                                                                                                                                                                                                                                                                                                                                                                               | <b>D</b> l II    | •                         |    |
| Castleton         Eldon Hole         9, 10           Castleton         Giant's Hole         11 to 13           Castleton         James Hall Over Engine Mine         14, 15           Castleton         Longcliffe Mine and Son of Longcliffe         16           Castleton         Maskhill Mine         17           Castleton         Nettle Pot         18, 19           Castleton         Oxlow Mine         20, 21           Castleton         P8 / Jack Pot         23           Castleton         Peak Cavern / Speedwell – Far Sump Extension         25           Castleton         Peak Cavern / Speedwell – Far Sump Extension         25           Castleton         Peak Cavern / Speedwell – George Cooper's Aven         26           Castleton         Peak Cavern / Speedwell – Wictoria Aven         28           Castleton         Peak Cavern / Speedwell – White River Series         29           Castleton         Peak Cavern / Speedwell – White River Series         29           Castleton         Pindale End Mine         30           Castleton         Snelslow Swallet         33           Castleton         Snelslow Swallet         33           Castleton         Sittle Cave         34           Castleton         Sittle Cave                                                                                                                                                                                                                                                                                                                                                                                                                                                                                                                                                                                                                                                                                                                                                                                                                                                       |                  | _                         |    |
| Castleton         Giant's Hole         11 to 13           Castleton         James Hall Over Engine Mine         14, 15           Castleton         Longcliffe Mine and Son of Longcliffe         16           Castleton         Meskhill Mine         17           Castleton         Nettle Pot         18, 19           Castleton         Oxlow Mine         20, 21           Castleton         P8 / Jack Pot         23           Castleton         Peak Cavern / Speedwell – Cliff Cavern         24           Castleton         Peak Cavern / Speedwell – Far Sump Extension         25           Castleton         Peak Cavern / Speedwell – George Cooper's Aven         26           Castleton         Peak Cavern / Speedwell – Victoria Aven         28           Castleton         Peak Cavern / Speedwell – Victoria Aven         29           Castleton         Peak Cavern / Speedwell – White River Series         29           Castleton         Peak Cavern / Speedwell – White River Series         29           Castleton         Peak Cavern / Speedwell – White River Series         29           Castleton         Pindale End Mine         30           Castleton         Snelslow Swallet         33           Castleton         Suicide Cave         34                                                                                                                                                                                                                                                                                                                                                                                                                                                                                                                                                                                                                                                                                                                                                                                                                                              |                  |                           |    |
| Castleton James Hall Over Engine Mine 14, 15 Castleton Longcliffe Mine and Son of Longcliffe 16 Castleton Maskhill Mine 17 Castleton Nettle Pot 18, 19 Castleton Odin Mine 20, 21 Castleton Oxlow Mine 22 Castleton P8 / Jack Pot 23 Castleton Peak Cavern / Speedwell – Cliff Cavern 24 Castleton Peak Cavern / Speedwell – Far Sump Extension 25 Castleton Peak Cavern / Speedwell – Far Sump Extension 25 Castleton Peak Cavern / Speedwell – White River Series 27 Castleton Peak Cavern / Speedwell – NCC Shafts 27 Castleton Peak Cavern / Speedwell – White River Series 29 Castleton Peak Cavern / Speedwell – White River Series 29 Castleton Peak Cavern / Speedwell – White River Series 29 Castleton Peak Cavern / Speedwell – White River Series 30 Castleton Pindale End Mine 30 Castleton Pindale End Mine 30 Castleton Suicide Cave 34 Castleton Suicide Cave 34 Castleton Suicide Cave 34 Castleton Suicide Cave 36 Castleton Winnats Head Cave 36 Derwent South Deep Shaft (Day Shaft) 38 Derwent South Deep Shaft (Day Shaft) 38 Derwent South Devonshire Cavern 39 Derwent South Devonshire Cavern 39 Derwent South Snake Mine 40, 41 Dove Bottle Pot 42 Dove Robin's Shaft Mine 44 Lathkill Dale Lathkill Head Cave – Garden Path 46 Lathkill Dale Lathkill Head Cave – Garden Path 46 Lathkill Dale Lathkill Head Cave – Upper Entrance 47 Lathkill Dale Water Icicle Close Cavern 49 Stoney Middleton Carleswark Cavern 50 Stoney Middleton Eyam Dale House Cave 50                                                                                                                                                                                                                                                                                                                                                                                                                                                                                                                                                                                                                                   |                  |                           |    |
| CastletonLongcliffe Mine and Son of Longcliffe16CastletonMaskhill Mine17CastletonNettle Pot18, 19CastletonOdin Mine20, 21CastletonOxlow Mine22CastletonP8 / Jack Pot23CastletonPeak Cavern / Speedwell – Cliff Cavern24CastletonPeak Cavern / Speedwell – Far Sump Extension25CastletonPeak Cavern / Speedwell – George Cooper's Aven26CastletonPeak Cavern / Speedwell – NCC Shafts27CastletonPeak Cavern / Speedwell – White River Series29CastletonPeak Cavern / Speedwell – White River Series29CastletonPeak Cavern / Speedwell – White River Series29CastletonPindale End Mine30CastletonRowter Hole31, 32CastletonSnelslow Swallet33CastletonSuicide Cave34CastletonSuicide Cave34CastletonWinnats Head Cave36Derwent SouthDeep Shaft (Day Shaft)38Derwent SouthDeep Shaft (Day Shaft)38Derwent SouthDevonshire Cavern39Derwent SouthSnake Mine40, 41DoveRobin's Shaft Mine43Lathkill DaleHillocks / Whalf Mine44Lathkill DaleLathkill Head Cave – Garden Path46Lathkill DaleLathkill Head Cave – Upper Entrance47Lathkill DaleCarleswark Cavern48Stone                                                                                                                                                                                                                                                                                                                                                                                                                                                                                                                                                                                                                                                                                                                                                                                                                                                                                                                                                                                                                                                               |                  |                           |    |
| CastletonMaskhill Mine17CastletonNettle Pot18, 19CastletonOdin Mine20, 21CastletonOxlow Mine22CastletonP8 / Jack Pot23CastletonPeak Cavern / Speedwell – Cliff Cavern24CastletonPeak Cavern / Speedwell – Far Sump Extension25CastletonPeak Cavern / Speedwell – George Cooper's Aven26CastletonPeak Cavern / Speedwell – Victoria Aven28CastletonPeak Cavern / Speedwell – White River Series29CastletonPeak Cavern / Speedwell – White River Series29CastletonPindale End Mine30CastletonRowter Hole31, 32CastletonSnelslow Swallet33CastletonSnelslow Swallet33CastletonSicide Cave34CastletonWinnats Head Cave36Derwent SouthDeep Shaft (Day Shaft)38Derwent SouthDeep Shaft (Day Shaft)38Derwent SouthDevonshire Cavern39Derwent SouthDevonshire Cavern39Derwent SouthDevonshire Cavern42DoveRobin's Shaft Mine43Lathkill DaleHillocks / Whalf Mine44Lathkill DaleLathkill Head Cave – Garden Path46Lathkill DaleLathkill Head Cave – Upper Entrance47Lathkill DaleCarleswark Cavern48Stoney MiddletonEyam Dale House Cave50Stoney MiddletonEyam                                                                                                                                                                                                                                                                                                                                                                                                                                                                                                                                                                                                                                                                                                                                                                                                                                                                                                                                                                                                                                                                        |                  | •                         | -  |
| CastletonNettle Pot18, 19CastletonOdin Mine20, 21CastletonOxlow Mine22CastletonP8 / Jack Pot23CastletonPeak Cavern / Speedwell – Cliff Cavern24CastletonPeak Cavern / Speedwell – Far Sump Extension25CastletonPeak Cavern / Speedwell – George Cooper's Aven26CastletonPeak Cavern / Speedwell – NCC Shafts27CastletonPeak Cavern / Speedwell – Victoria Aven28CastletonPeak Cavern / Speedwell – White River Series29CastletonPindale End Mine30CastletonRower Hole31, 32CastletonRower Hole31, 32CastletonSnelslow Swallet33CastletonSuicide Cave34CastletonSuicide Cave34CastletonWinnats Head Cave36Derwent SouthClatterway Levels37Derwent SouthDeep Shaft (Day Shaft)38Derwent SouthDevonshire Cavern39Derwent SouthDevonshire Cavern39DoveBottle Pot42DoveRobin's Shaft Mine43Lathkill DaleKnotlow Cavern45Lathkill DaleLathkill Head Cave – Garden Path46Lathkill DaleLathkill Head Cave – Upper Entrance47Lathkill DaleLathkill Head Cave – Upper Entrance47Lathkill DaleEyam Dale House Cavern49Stoney MiddletonEyam Dale House Cave<                                                                                                                                                                                                                                                                                                                                                                                                                                                                                                                                                                                                                                                                                                                                                                                                                                                                                                                                                                                                                                                                             |                  | · ·                       |    |
| CastletonOdin Mine20, 21CastletonOxlow Mine22CastletonP8 / Jack Pot23CastletonPeak Cavern / Speedwell – Cliff Cavern24CastletonPeak Cavern / Speedwell – Far Sump Extension25CastletonPeak Cavern / Speedwell – George Cooper's Aven26CastletonPeak Cavern / Speedwell – NCC Shafts27CastletonPeak Cavern / Speedwell – Victoria Aven28CastletonPeak Cavern / Speedwell – White River Series29CastletonPindale End Mine30CastletonRowter Hole31, 32CastletonSnelslow Swallet33CastletonSnelslow Swallet33CastletonSuicide Cave34CastletonTitan35CastletonWinnats Head Cave36Derwent SouthClatterway Levels37Derwent SouthDeep Shaft (Day Shaft)38Derwent SouthDevonshire Cavern39Derwent SouthDevonshire Cavern39Derwent SouthSnake Mine40, 41DoveBottle Pot42DoveRobin's Shaft Mine43Lathkill DaleKnotlow Cavern45Lathkill DaleLathkill Head Cave – Garden Path46Lathkill DaleLathkill Head Cave – Upper Entrance47Lathkill DaleLathkill Head Cave – Upper Entrance47Lathkill DaleLathkill Head Cavern48Stoney MiddletonEyam Dale House Cavern<                                                                                                                                                                                                                                                                                                                                                                                                                                                                                                                                                                                                                                                                                                                                                                                                                                                                                                                                                                                                                                                                             |                  |                           |    |
| CastletonOxlow Mine22CastletonP8 / Jack Pot23CastletonPeak Cavern / Speedwell – Cliff Cavern24CastletonPeak Cavern / Speedwell – Far Sump Extension25CastletonPeak Cavern / Speedwell – George Cooper's Aven26CastletonPeak Cavern / Speedwell – NCC Shafts27CastletonPeak Cavern / Speedwell – Victoria Aven28CastletonPeak Cavern / Speedwell – White River Series29CastletonPindale End Mine30CastletonRowter Hole31, 32CastletonSnelslow Swallet33CastletonSnelslow Swallet33CastletonTitan35CastletonWinnats Head Cave36Derwent SouthDeep Shaft (Day Shaft)38Derwent SouthDeep Shaft (Day Shaft)38Derwent SouthDevonshire Cavern39Derwent SouthSnake Mine40, 41DoveBottle Pot42DoveRobin's Shaft Mine43Lathkill DaleHillocks / Whalf Mine44Lathkill DaleLathkill Head Cave – Garden Path46Lathkill DaleLathkill Head Cave – Garden Path46Lathkill DaleLathkill Head Cave – Upper Entrance47Lathkill DaleWater Icicle Close Cavern48Stoney MiddletonEyam Dale House Cave50Stoney MiddletonEyam Dale House Cave50                                                                                                                                                                                                                                                                                                                                                                                                                                                                                                                                                                                                                                                                                                                                                                                                                                                                                                                                                                                                                                                                                                         |                  |                           | -  |
| CastletonP8 / Jack Pot23CastletonPeak Cavern / Speedwell – Cliff Cavern24CastletonPeak Cavern / Speedwell – Far Sump Extension25CastletonPeak Cavern / Speedwell – George Cooper's Aven26CastletonPeak Cavern / Speedwell – NCC Shafts27CastletonPeak Cavern / Speedwell – Victoria Aven28CastletonPeak Cavern / Speedwell – White River Series29CastletonPindale End Mine30CastletonRowter Hole31, 32CastletonSnelslow Swallet33CastletonSuicide Cave34CastletonSuicide Cave34CastletonTitan35CastletonWinnats Head Cave36Derwent SouthClatterway Levels37Derwent SouthDeep Shaft (Day Shaft)38Derwent SouthDevonshire Cavern39Derwent SouthSnake Mine40, 41DoveBottle Pot42DoveRobin's Shaft Mine43Lathkill DaleKnotlow Cavern45Lathkill DaleLathkill Head Cave – Garden Path46Lathkill DaleLathkill Head Cave – Upper Entrance47Lathkill DaleWater Icicle Close Cavern48Stoney MiddletonEyam Dale House Cave50Stoney MiddletonHungerhill Swallet51                                                                                                                                                                                                                                                                                                                                                                                                                                                                                                                                                                                                                                                                                                                                                                                                                                                                                                                                                                                                                                                                                                                                                                        |                  |                           |    |
| CastletonPeak Cavern / Speedwell – Cliff Cavern24CastletonPeak Cavern / Speedwell – Far Sump Extension25CastletonPeak Cavern / Speedwell – George Cooper's Aven26CastletonPeak Cavern / Speedwell – NCC Shafts27CastletonPeak Cavern / Speedwell – Victoria Aven28CastletonPeak Cavern / Speedwell – White River Series29CastletonPindale End Mine30CastletonRowter Hole31, 32CastletonSnelslow Swallet33CastletonSnicide Cave34CastletonSuicide Cave36Derwent SouthClatterway Levels37Derwent SouthDeep Shaft (Day Shaft)38Derwent SouthDeep Shaft (Day Shaft)38Derwent SouthDevonshire Cavern39Derwent SouthSnake Mine40, 41DoveBottle Pot42DoveRobin's Shaft Mine43Lathkill DaleHillocks / Whalf Mine44Lathkill DaleLathkill Head Cave – Garden Path46Lathkill DaleLathkill Head Cave – Upper Entrance47Lathkill DaleWater Icicle Close Cavern48Stoney MiddletonEyam Dale House Cave50Stoney MiddletonHungerhill Swallet51                                                                                                                                                                                                                                                                                                                                                                                                                                                                                                                                                                                                                                                                                                                                                                                                                                                                                                                                                                                                                                                                                                                                                                                                |                  |                           |    |
| Castleton Peak Cavern / Speedwell – Far Sump Extension 25 Castleton Peak Cavern / Speedwell – George Cooper's Aven 26 Castleton Peak Cavern / Speedwell – NCC Shafts 27 Castleton Peak Cavern / Speedwell – NCC Shafts 27 Castleton Peak Cavern / Speedwell – Victoria Aven 28 Castleton Peak Cavern / Speedwell – White River Series 29 Castleton Pindale End Mine 30 Castleton Rowter Hole 31, 32 Castleton Snelslow Swallet 33 Castleton Suicide Cave 34 Castleton Suicide Cave 34 Castleton Winnats Head Cave 36 Derwent South Deep Shaft (Day Shaft) 38 Derwent South Devonshire Cavern 39 Derwent South Devonshire Cavern 39 Derwent South Snake Mine 40, 41 Dove Bottle Pot 42 Dove Robin's Shaft Mine 43 Lathkill Dale Hillocks / Whalf Mine 44 Lathkill Dale Lathkill Head Cave – Garden Path 46 Lathkill Dale Lathkill Head Cave – Upper Entrance 47 Lathkill Dale Water Icicle Close Cavern 48 Stoney Middleton Eyam Dale House Cave 50 Stoney Middleton Hungerhill Swallet 51                                                                                                                                                                                                                                                                                                                                                                                                                                                                                                                                                                                                                                                                                                                                                                                                                                                                                                                                                                                                                                                                                                                                    |                  |                           |    |
| Castleton Peak Cavern / Speedwell – George Cooper's Aven 26 Castleton Peak Cavern / Speedwell – NCC Shafts 27 Castleton Peak Cavern / Speedwell – Victoria Aven 28 Castleton Peak Cavern / Speedwell – White River Series 29 Castleton Pindale End Mine 30 Castleton Rowter Hole 31, 32 Castleton Snelslow Swallet 33 Castleton Suicide Cave 34 Castleton Titan 35 Castleton Winnats Head Cave 36 Derwent South Deep Shaft (Day Shaft) 38 Derwent South Devonshire Cavern 39 Derwent South Snake Mine 40, 41 Dove Bottle Pot 42 Dove Robin's Shaft Mine 43 Lathkill Dale Hillocks / Whalf Mine 44 Lathkill Dale Lathkill Head Cave – Garden Path 46 Lathkill Dale Water Icicle Close Cavern 49 Stoney Middleton Swallet Cave 150 Stoney Middleton Eyam Dale House Cave 45 Stoney Middleton Eyam Dale House Cave 45 Stoney Middleton Eyam Dale House Cave 46 Stoney Middleton Eyam Dale House Cave 47 Luthkill Dale Hungerhill Swallet 51                                                                                                                                                                                                                                                                                                                                                                                                                                                                                                                                                                                                                                                                                                                                                                                                                                                                                                                                                                                                                                                                                                                                                                                     |                  | •                         |    |
| CastletonPeak Cavern / Speedwell – NCC Shafts27CastletonPeak Cavern / Speedwell – Victoria Aven28CastletonPeak Cavern / Speedwell – White River Series29CastletonPindale End Mine30CastletonRowter Hole31, 32CastletonSnelslow Swallet33CastletonSuicide Cave34CastletonTitan35CastletonWinnats Head Cave36Derwent SouthClatterway Levels37Derwent SouthDeep Shaft (Day Shaft)38Derwent SouthDevonshire Cavern39Derwent SouthSnake Mine40, 41DoveBottle Pot42DoveRobin's Shaft Mine43Lathkill DaleHillocks / Whalf Mine44Lathkill DaleLathkill Head Cave – Garden Path46Lathkill DaleLathkill Head Cave – Upper Entrance47Lathkill DaleWater Icicle Close Cavern48Stoney MiddletonEyam Dale House Cave50Stoney MiddletonEyam Dale House Cave50                                                                                                                                                                                                                                                                                                                                                                                                                                                                                                                                                                                                                                                                                                                                                                                                                                                                                                                                                                                                                                                                                                                                                                                                                                                                                                                                                                               |                  | ·                         |    |
| CastletonPeak Cavern / Speedwell – Victoria Aven28CastletonPeak Cavern / Speedwell – White River Series29CastletonPindale End Mine30CastletonRowter Hole31, 32CastletonSnelslow Swallet33CastletonSuicide Cave34CastletonTitan35CastletonWinnats Head Cave36Derwent SouthClatterway Levels37Derwent SouthDeep Shaft (Day Shaft)38Derwent SouthDevonshire Cavern39Derwent SouthSnake Mine40, 41DoveBottle Pot42DoveRobin's Shaft Mine43Lathkill DaleHillocks / Whalf Mine44Lathkill DaleKnotlow Cavern45Lathkill DaleLathkill Head Cave – Garden Path46Lathkill DaleLathkill Head Cave – Upper Entrance47Lathkill DaleWater Icicle Close Cavern48Stoney MiddletonCarleswark Cavern49Stoney MiddletonEyam Dale House Cave50Stoney MiddletonHungerhill Swallet51                                                                                                                                                                                                                                                                                                                                                                                                                                                                                                                                                                                                                                                                                                                                                                                                                                                                                                                                                                                                                                                                                                                                                                                                                                                                                                                                                                |                  |                           |    |
| CastletonPeak Cavern / Speedwell – White River Series29CastletonPindale End Mine30CastletonRowter Hole31, 32CastletonSnelslow Swallet33CastletonSuicide Cave34CastletonTitan35CastletonWinnats Head Cave36Derwent SouthClatterway Levels37Derwent SouthDeep Shaft (Day Shaft)38Derwent SouthDevonshire Cavern39Derwent SouthSnake Mine40, 41DoveBottle Pot42DoveRobin's Shaft Mine43Lathkill DaleHillocks / Whalf Mine44Lathkill DaleKnotlow Cavern45Lathkill DaleLathkill Head Cave – Garden Path46Lathkill DaleLathkill Head Cave – Upper Entrance47Lathkill DaleWater Icicle Close Cavern48Stoney MiddletonCarleswark Cavern49Stoney MiddletonEyam Dale House Cave50Stoney MiddletonHungerhill Swallet51                                                                                                                                                                                                                                                                                                                                                                                                                                                                                                                                                                                                                                                                                                                                                                                                                                                                                                                                                                                                                                                                                                                                                                                                                                                                                                                                                                                                                  |                  | ·                         |    |
| CastletonPindale End Mine30CastletonRowter Hole31, 32CastletonSnelslow Swallet33CastletonSuicide Cave34CastletonTitan35CastletonWinnats Head Cave36Derwent SouthClatterway Levels37Derwent SouthDeep Shaft (Day Shaft)38Derwent SouthDevonshire Cavern39Derwent SouthSnake Mine40, 41DoveBottle Pot42DoveRobin's Shaft Mine43Lathkill DaleHillocks / Whalf Mine44Lathkill DaleKnotlow Cavern45Lathkill DaleLathkill Head Cave – Garden Path46Lathkill DaleLathkill Head Cave – Upper Entrance47Lathkill DaleWater Icicle Close Cavern48Stoney MiddletonEyam Dale House Cave50Stoney MiddletonHungerhill Swallet51                                                                                                                                                                                                                                                                                                                                                                                                                                                                                                                                                                                                                                                                                                                                                                                                                                                                                                                                                                                                                                                                                                                                                                                                                                                                                                                                                                                                                                                                                                            |                  | ·                         |    |
| CastletonRowter Hole31, 32CastletonSnelslow Swallet33CastletonSuicide Cave34CastletonTitan35CastletonWinnats Head Cave36Derwent SouthClatterway Levels37Derwent SouthDeep Shaft (Day Shaft)38Derwent SouthDevonshire Cavern39Derwent SouthSnake Mine40, 41DoveBottle Pot42DoveRobin's Shaft Mine43Lathkill DaleHillocks / Whalf Mine44Lathkill DaleKnotlow Cavern45Lathkill DaleLathkill Head Cave – Garden Path46Lathkill DaleLathkill Head Cave – Upper Entrance47Lathkill DaleWater Icicle Close Cavern48Stoney MiddletonCarleswark Cavern49Stoney MiddletonEyam Dale House Cave50Stoney MiddletonHungerhill Swallet51                                                                                                                                                                                                                                                                                                                                                                                                                                                                                                                                                                                                                                                                                                                                                                                                                                                                                                                                                                                                                                                                                                                                                                                                                                                                                                                                                                                                                                                                                                    |                  | ·                         |    |
| CastletonSnelslow Swallet33CastletonSuicide Cave34CastletonTitan35CastletonWinnats Head Cave36Derwent SouthClatterway Levels37Derwent SouthDeep Shaft (Day Shaft)38Derwent SouthDevonshire Cavern39Derwent SouthSnake Mine40, 41DoveBottle Pot42DoveRobin's Shaft Mine43Lathkill DaleHillocks / Whalf Mine44Lathkill DaleKnotlow Cavern45Lathkill DaleLathkill Head Cave – Garden Path46Lathkill DaleLathkill Head Cave – Upper Entrance47Lathkill DaleWater Icicle Close Cavern48Stoney MiddletonCarleswark Cavern49Stoney MiddletonEyam Dale House Cave50Stoney MiddletonHungerhill Swallet51                                                                                                                                                                                                                                                                                                                                                                                                                                                                                                                                                                                                                                                                                                                                                                                                                                                                                                                                                                                                                                                                                                                                                                                                                                                                                                                                                                                                                                                                                                                              |                  |                           |    |
| CastletonSuicide Cave34CastletonTitan35CastletonWinnats Head Cave36Derwent SouthClatterway Levels37Derwent SouthDeep Shaft (Day Shaft)38Derwent SouthDevonshire Cavern39Derwent SouthSnake Mine40, 41DoveBottle Pot42DoveRobin's Shaft Mine43Lathkill DaleHillocks / Whalf Mine44Lathkill DaleKnotlow Cavern45Lathkill DaleLathkill Head Cave – Garden Path46Lathkill DaleLathkill Head Cave – Upper Entrance47Lathkill DaleWater Icicle Close Cavern48Stoney MiddletonCarleswark Cavern49Stoney MiddletonEyam Dale House Cave50Stoney MiddletonHungerhill Swallet51                                                                                                                                                                                                                                                                                                                                                                                                                                                                                                                                                                                                                                                                                                                                                                                                                                                                                                                                                                                                                                                                                                                                                                                                                                                                                                                                                                                                                                                                                                                                                         |                  |                           | -  |
| CastletonTitan35CastletonWinnats Head Cave36Derwent SouthClatterway Levels37Derwent SouthDeep Shaft (Day Shaft)38Derwent SouthDevonshire Cavern39Derwent SouthSnake Mine40, 41DoveBottle Pot42DoveRobin's Shaft Mine43Lathkill DaleHillocks / Whalf Mine44Lathkill DaleKnotlow Cavern45Lathkill DaleLathkill Head Cave – Garden Path46Lathkill DaleLathkill Head Cave – Upper Entrance47Lathkill DaleWater Icicle Close Cavern48Stoney MiddletonCarleswark Cavern49Stoney MiddletonEyam Dale House Cave50Stoney MiddletonHungerhill Swallet51                                                                                                                                                                                                                                                                                                                                                                                                                                                                                                                                                                                                                                                                                                                                                                                                                                                                                                                                                                                                                                                                                                                                                                                                                                                                                                                                                                                                                                                                                                                                                                                |                  |                           |    |
| CastletonWinnats Head Cave36Derwent SouthClatterway Levels37Derwent SouthDeep Shaft (Day Shaft)38Derwent SouthDevonshire Cavern39Derwent SouthSnake Mine40, 41DoveBottle Pot42DoveRobin's Shaft Mine43Lathkill DaleHillocks / Whalf Mine44Lathkill DaleKnotlow Cavern45Lathkill DaleLathkill Head Cave – Garden Path46Lathkill DaleLathkill Head Cave – Upper Entrance47Lathkill DaleWater Icicle Close Cavern48Stoney MiddletonCarleswark Cavern49Stoney MiddletonEyam Dale House Cave50Stoney MiddletonHungerhill Swallet51                                                                                                                                                                                                                                                                                                                                                                                                                                                                                                                                                                                                                                                                                                                                                                                                                                                                                                                                                                                                                                                                                                                                                                                                                                                                                                                                                                                                                                                                                                                                                                                                |                  |                           |    |
| Derwent South<br>Derwent South<br>Derwent South<br>Devonshire Cavern37Derwent South<br>Derwent South<br>Devonshire Cavern39Derwent South<br>Dove<br>Bottle Pot<br>Bottle Pot<br>Botile Pot<br>Robin's Shaft Mine42Dove<br>Lathkill Dale<br>Lathkill Dale<br>Lathkill Dale<br>Lathkill Head Cave – Garden Path<br>Lathkill Dale<br>Lathkill Head Cave – Upper Entrance<br>Lathkill Dale<br>Lathkill Dale<br>Carleswark Cavern47Lathkill Dale<br>Stoney Middleton<br>Stoney MiddletonCarleswark Cavern<br>Eyam Dale House Cave<br>Hungerhill Swallet50                                                                                                                                                                                                                                                                                                                                                                                                                                                                                                                                                                                                                                                                                                                                                                                                                                                                                                                                                                                                                                                                                                                                                                                                                                                                                                                                                                                                                                                                                                                                                                         |                  |                           |    |
| Derwent SouthDeep Shaft (Day Shaft)38Derwent SouthDevonshire Cavern39Derwent SouthSnake Mine40, 41DoveBottle Pot42DoveRobin's Shaft Mine43Lathkill DaleHillocks / Whalf Mine44Lathkill DaleKnotlow Cavern45Lathkill DaleLathkill Head Cave – Garden Path46Lathkill DaleLathkill Head Cave – Upper Entrance47Lathkill DaleWater Icicle Close Cavern48Stoney MiddletonCarleswark Cavern49Stoney MiddletonEyam Dale House Cave50Stoney MiddletonHungerhill Swallet51                                                                                                                                                                                                                                                                                                                                                                                                                                                                                                                                                                                                                                                                                                                                                                                                                                                                                                                                                                                                                                                                                                                                                                                                                                                                                                                                                                                                                                                                                                                                                                                                                                                            |                  |                           |    |
| Derwent SouthDevonshire Cavern39Derwent SouthSnake Mine40, 41DoveBottle Pot42DoveRobin's Shaft Mine43Lathkill DaleHillocks / Whalf Mine44Lathkill DaleKnotlow Cavern45Lathkill DaleLathkill Head Cave – Garden Path46Lathkill DaleLathkill Head Cave – Upper Entrance47Lathkill DaleWater Icicle Close Cavern48Stoney MiddletonCarleswark Cavern49Stoney MiddletonEyam Dale House Cave50Stoney MiddletonHungerhill Swallet51                                                                                                                                                                                                                                                                                                                                                                                                                                                                                                                                                                                                                                                                                                                                                                                                                                                                                                                                                                                                                                                                                                                                                                                                                                                                                                                                                                                                                                                                                                                                                                                                                                                                                                 |                  | •                         |    |
| Derwent SouthSnake Mine40, 41DoveBottle Pot42DoveRobin's Shaft Mine43Lathkill DaleHillocks / Whalf Mine44Lathkill DaleKnotlow Cavern45Lathkill DaleLathkill Head Cave – Garden Path46Lathkill DaleLathkill Head Cave – Upper Entrance47Lathkill DaleWater Icicle Close Cavern48Stoney MiddletonCarleswark Cavern49Stoney MiddletonEyam Dale House Cave50Stoney MiddletonHungerhill Swallet51                                                                                                                                                                                                                                                                                                                                                                                                                                                                                                                                                                                                                                                                                                                                                                                                                                                                                                                                                                                                                                                                                                                                                                                                                                                                                                                                                                                                                                                                                                                                                                                                                                                                                                                                 |                  |                           |    |
| DoveBottle Pot42DoveRobin's Shaft Mine43Lathkill DaleHillocks / Whalf Mine44Lathkill DaleKnotlow Cavern45Lathkill DaleLathkill Head Cave – Garden Path46Lathkill DaleLathkill Head Cave – Upper Entrance47Lathkill DaleWater Icicle Close Cavern48Stoney MiddletonCarleswark Cavern49Stoney MiddletonEyam Dale House Cave50Stoney MiddletonHungerhill Swallet51                                                                                                                                                                                                                                                                                                                                                                                                                                                                                                                                                                                                                                                                                                                                                                                                                                                                                                                                                                                                                                                                                                                                                                                                                                                                                                                                                                                                                                                                                                                                                                                                                                                                                                                                                              |                  |                           |    |
| DoveRobin's Shaft Mine43Lathkill DaleHillocks / Whalf Mine44Lathkill DaleKnotlow Cavern45Lathkill DaleLathkill Head Cave – Garden Path46Lathkill DaleLathkill Head Cave – Upper Entrance47Lathkill DaleWater Icicle Close Cavern48Stoney MiddletonCarleswark Cavern49Stoney MiddletonEyam Dale House Cave50Stoney MiddletonHungerhill Swallet51                                                                                                                                                                                                                                                                                                                                                                                                                                                                                                                                                                                                                                                                                                                                                                                                                                                                                                                                                                                                                                                                                                                                                                                                                                                                                                                                                                                                                                                                                                                                                                                                                                                                                                                                                                              | Derwent South    |                           | -  |
| Lathkill DaleHillocks / Whalf Mine44Lathkill DaleKnotlow Cavern45Lathkill DaleLathkill Head Cave – Garden Path46Lathkill DaleLathkill Head Cave – Upper Entrance47Lathkill DaleWater Icicle Close Cavern48Stoney MiddletonCarleswark Cavern49Stoney MiddletonEyam Dale House Cave50Stoney MiddletonHungerhill Swallet51                                                                                                                                                                                                                                                                                                                                                                                                                                                                                                                                                                                                                                                                                                                                                                                                                                                                                                                                                                                                                                                                                                                                                                                                                                                                                                                                                                                                                                                                                                                                                                                                                                                                                                                                                                                                      | Dove             |                           |    |
| Lathkill DaleKnotlow Cavern45Lathkill DaleLathkill Head Cave – Garden Path46Lathkill DaleLathkill Head Cave – Upper Entrance47Lathkill DaleWater Icicle Close Cavern48Stoney MiddletonCarleswark Cavern49Stoney MiddletonEyam Dale House Cave50Stoney MiddletonHungerhill Swallet51                                                                                                                                                                                                                                                                                                                                                                                                                                                                                                                                                                                                                                                                                                                                                                                                                                                                                                                                                                                                                                                                                                                                                                                                                                                                                                                                                                                                                                                                                                                                                                                                                                                                                                                                                                                                                                          | Dove             |                           |    |
| Lathkill DaleLathkill Head Cave – Garden Path46Lathkill DaleLathkill Head Cave – Upper Entrance47Lathkill DaleWater Icicle Close Cavern48Stoney MiddletonCarleswark Cavern49Stoney MiddletonEyam Dale House Cave50Stoney MiddletonHungerhill Swallet51                                                                                                                                                                                                                                                                                                                                                                                                                                                                                                                                                                                                                                                                                                                                                                                                                                                                                                                                                                                                                                                                                                                                                                                                                                                                                                                                                                                                                                                                                                                                                                                                                                                                                                                                                                                                                                                                       |                  |                           |    |
| Lathkill DaleLathkill Head Cave – Upper Entrance47Lathkill DaleWater Icicle Close Cavern48Stoney MiddletonCarleswark Cavern49Stoney MiddletonEyam Dale House Cave50Stoney MiddletonHungerhill Swallet51                                                                                                                                                                                                                                                                                                                                                                                                                                                                                                                                                                                                                                                                                                                                                                                                                                                                                                                                                                                                                                                                                                                                                                                                                                                                                                                                                                                                                                                                                                                                                                                                                                                                                                                                                                                                                                                                                                                      |                  |                           |    |
| Lathkill DaleWater Icicle Close Cavern48Stoney MiddletonCarleswark Cavern49Stoney MiddletonEyam Dale House Cave50Stoney MiddletonHungerhill Swallet51                                                                                                                                                                                                                                                                                                                                                                                                                                                                                                                                                                                                                                                                                                                                                                                                                                                                                                                                                                                                                                                                                                                                                                                                                                                                                                                                                                                                                                                                                                                                                                                                                                                                                                                                                                                                                                                                                                                                                                        |                  |                           |    |
| Stoney MiddletonCarleswark Cavern49Stoney MiddletonEyam Dale House Cave50Stoney MiddletonHungerhill Swallet51                                                                                                                                                                                                                                                                                                                                                                                                                                                                                                                                                                                                                                                                                                                                                                                                                                                                                                                                                                                                                                                                                                                                                                                                                                                                                                                                                                                                                                                                                                                                                                                                                                                                                                                                                                                                                                                                                                                                                                                                                |                  | • •                       |    |
| Stoney Middleton Eyam Dale House Cave 50 Stoney Middleton Hungerhill Swallet 51                                                                                                                                                                                                                                                                                                                                                                                                                                                                                                                                                                                                                                                                                                                                                                                                                                                                                                                                                                                                                                                                                                                                                                                                                                                                                                                                                                                                                                                                                                                                                                                                                                                                                                                                                                                                                                                                                                                                                                                                                                              | Lathkill Dale    | Water Icicle Close Cavern | 48 |
| Stoney Middleton Hungerhill Swallet 51                                                                                                                                                                                                                                                                                                                                                                                                                                                                                                                                                                                                                                                                                                                                                                                                                                                                                                                                                                                                                                                                                                                                                                                                                                                                                                                                                                                                                                                                                                                                                                                                                                                                                                                                                                                                                                                                                                                                                                                                                                                                                       | Stoney Middleton | Carleswark Cavern         | 49 |
| •                                                                                                                                                                                                                                                                                                                                                                                                                                                                                                                                                                                                                                                                                                                                                                                                                                                                                                                                                                                                                                                                                                                                                                                                                                                                                                                                                                                                                                                                                                                                                                                                                                                                                                                                                                                                                                                                                                                                                                                                                                                                                                                            | Stoney Middleton | Eyam Dale House Cave      | 50 |
| Stoney Middleton Lay-by Pot 52                                                                                                                                                                                                                                                                                                                                                                                                                                                                                                                                                                                                                                                                                                                                                                                                                                                                                                                                                                                                                                                                                                                                                                                                                                                                                                                                                                                                                                                                                                                                                                                                                                                                                                                                                                                                                                                                                                                                                                                                                                                                                               | Stoney Middleton | Hungerhill Swallet        |    |
|                                                                                                                                                                                                                                                                                                                                                                                                                                                                                                                                                                                                                                                                                                                                                                                                                                                                                                                                                                                                                                                                                                                                                                                                                                                                                                                                                                                                                                                                                                                                                                                                                                                                                                                                                                                                                                                                                                                                                                                                                                                                                                                              | •                |                           |    |
| Stoney Middleton Merlin's Mine 53                                                                                                                                                                                                                                                                                                                                                                                                                                                                                                                                                                                                                                                                                                                                                                                                                                                                                                                                                                                                                                                                                                                                                                                                                                                                                                                                                                                                                                                                                                                                                                                                                                                                                                                                                                                                                                                                                                                                                                                                                                                                                            | •                | Merlin's Mine             |    |
| Stoney Middleton Dale Mine - Level 7 / Hope Shaft 54                                                                                                                                                                                                                                                                                                                                                                                                                                                                                                                                                                                                                                                                                                                                                                                                                                                                                                                                                                                                                                                                                                                                                                                                                                                                                                                                                                                                                                                                                                                                                                                                                                                                                                                                                                                                                                                                                                                                                                                                                                                                         | •                | •                         |    |
| Stoney Middleton Nickergrove Mine 55                                                                                                                                                                                                                                                                                                                                                                                                                                                                                                                                                                                                                                                                                                                                                                                                                                                                                                                                                                                                                                                                                                                                                                                                                                                                                                                                                                                                                                                                                                                                                                                                                                                                                                                                                                                                                                                                                                                                                                                                                                                                                         | •                | •                         |    |
| Wye Putwell Hill Mine 56                                                                                                                                                                                                                                                                                                                                                                                                                                                                                                                                                                                                                                                                                                                                                                                                                                                                                                                                                                                                                                                                                                                                                                                                                                                                                                                                                                                                                                                                                                                                                                                                                                                                                                                                                                                                                                                                                                                                                                                                                                                                                                     | Wye              | Putwell Hill Mine         | 56 |