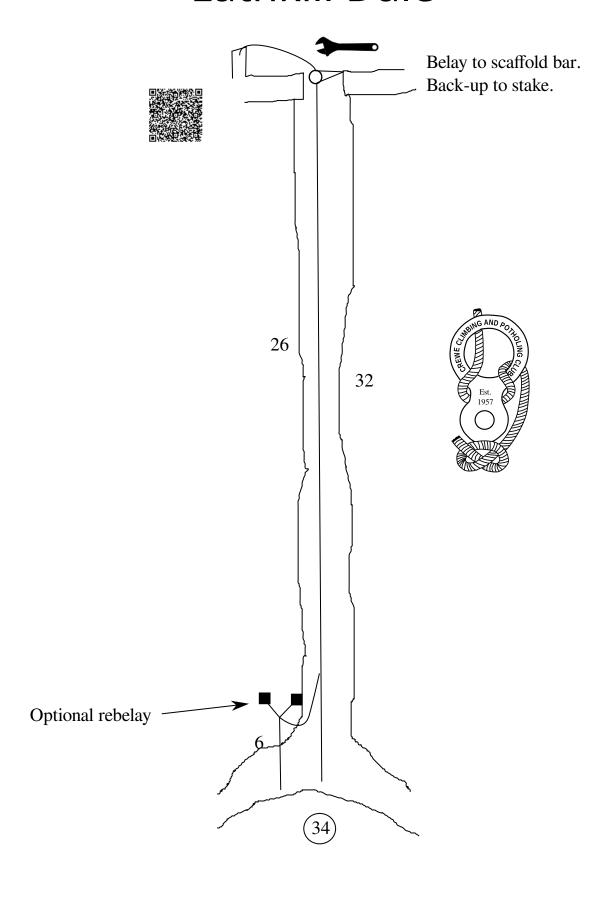

seful.



All entrances, except Hillocks are north of Blackwell Lane

Blackwell Lane

Hillocks Entrance

#### Hillocks / Whalf Mine. Moneyash

Concrete

cap

Hillocks: First pitch: 11m rope, 3 maillons. Second pitch: 24m rope, 3 maillons, 3.5m sling for final climb. Second pitch alternative: 32m rope, 3 maillons.

Whalf Climbing Shaft: First pitch: 50m rope, 7 maillons Second pitch: 10m rope, 3 maillons Climbs: two 3m ropes, 4 maillons.

Whalf Engine Shaft: Main pitch: 65m rope, 3 karabiners. Balcony route: 80m rope 5 maillons, deviation cord +snaplink.

Knox/Nixon Bypass Climb see https://www.ccpc.org.uk/newsletters/CCPCNewsletter115.pdf



#### Lathkill Head Cave Garden Path Lathkill Dale



# Lathkill Head Cave Top Entrance Lathkill Dale



#### Water Icicle Close Cavern Lathkill Dale



### Carlswark Cavern Stoney Middleton



#### Eyam Dale House Cave Stoney Middleton



## Hungerhill Swallet Stoney Middleton

50m rope, 4 maillons, 2 deviation slings (1 short) + 2 krabs, 2 rope protectors.



### Lay-by Pot Stoney Middleton





Equipment: Hope Shaft, 35m rope, 5 maillons. Pitch 2, 15m rope, 3 maillons.

#### Nickergrove Mine **Stoney Middleton** Pallet Shaft (Upper Entrance) Backup to Bring your own scaffold pole! tree root 9 Very tight! Traverse anchors (16)Hillside Entrance Adit Entrance Rig the Didsbury entrance first if Main Level contemplating a through trip. Pull through wires. **Didsbury Entrance** Rig A deviation added here from can prevent rope rub if tree Deviation using lid surround rigged as a pitch, rather Optional than a pull through. rebelay Rope length