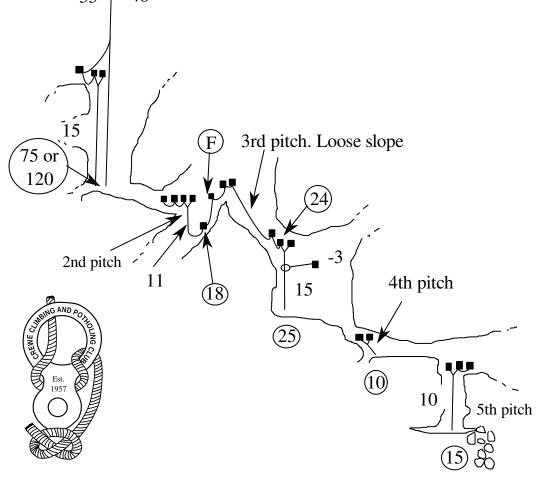

to deviation (m) Rope length (m) Rope length for entire route (m) Thread belay. Natural, or drilled Scaffold bar belay 8mm spit, rawl bolt etc Stainless steel permanent anchor IC, Eco, BP, DMM, goujon, P38, Fixe etc. Spike, or flake Deviation Fixed ladder Pull through, or Pull Up Fixed rope Belay stake Tree belay QR Code link to Peak District Caving Derbyshire key required Access key, or code required

Flowing water (normal conditions)

## Bagshawe Cavern Bradwell





# Long Rake Founder Shaft Bradwell



Entrance: Scaffold pole 1.5m sling, 48m rope, 9 maillons, sling and krab, 75m rope, 7 maillons.

Second Pitch: 18m rope, 4 maillons.

Slope: 24m rope, 3 maillons.

Third Pitch: 25m rope, 4 maillons, sling and krab.

Fourth Pitch: 10m rope, 2 maillons. Fifth Pitch: 15m rope, 3 maillons.







Page

### Giant's Hole topo 1. Main Route



# Giant's Hole topo 2. Other Pitches Castleton

F

Boss

Aven

**Boss** 

Chamber

 $(\mathbf{F})$ 

10

caution. Lowest pitch must

to rig.

be free climbed by first caver

Giant's Streamway

3

#### Basecamp Chamber

Rig to let larger cavers explore the Upper Streamway Last person can pull down to derig.



Pull Through from the Upper Series to the Crabwalk

One way of getting down from the Upper Series. Climbing down is possible closer to Garlands Pot



### An interesting climb that leads to nowhere! Reached by climbing the rift before Geology 6 Pot and taking a short passage to overlook **Geology Pot** 16 Boulder **Geology Pot** (topo 1) Fixed ropes in Boss Aven and Boss Chamber above the lowest pitch. Use them with

Carnival Aven

#