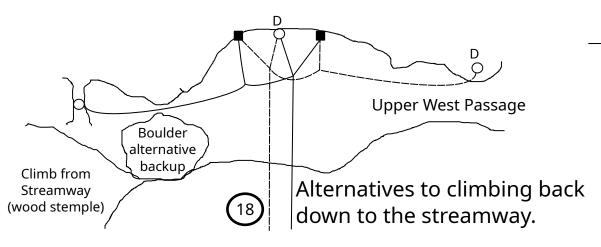

er

Giant's Streamway

3

#### Basecamp Chamber

Rig to let larger cavers explore the Upper Streamway Last person can pull down to derig.



Pull Through from the Upper Series to the Crabwalk

One way of getting down from the Upper Series. Climbing down is possible closer to Garlands Pot



### An interesting climb that leads to nowhere! Reached by climbing the rift before Geology 6 Pot and taking a short passage to overlook **Geology Pot** 16 Boulder **Geology Pot** (topo 1) Fixed ropes in Boss Aven and Boss Chamber above the lowest pitch. Use them with

Carnival Aven

# Giant's Hole topo 3. Castleton Garland's Pot to Chert Hall

A high level route around the right hand side (facing downstream) of Garlands Pot.

**√**√

Garland's

Pot

**√**\\

The Crabwalk



### **Upper West Passage**















Hell: At the foot of The Shakes, continue down in to Fourways Chamber. A low crawl from here leads to Fin Pot, a 9m free climbable pitch, which can be equipped with a rope belayed from a large boulder. Carrying on over the top of Fin Pot leads to Easy Pickings, Red River Passage and Dratsab. A passage to the right before Easy Pickings leads, via an awkward traverse around a corner to Bingo Pot. A tight section then leads to Eyes Down. These pitches are equipped with 8mm thru bolts. Any ladders, spit anchors and pitons should be treated with suspicion. Details of rigging from R Eavis.



### Odin Mine, part 2. Castleton







# Far Sump Extensions Peak Cavern / Speedwell Castleton





# George Cooper's Aven Peak Cavern Castleton



# NCC Shafts Peak Cavern Castleton



Based