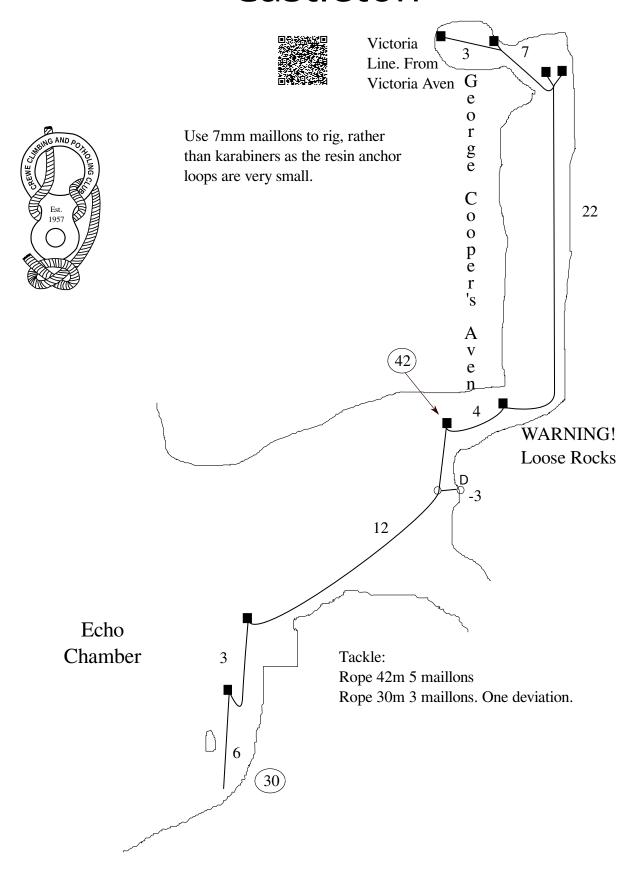

# Peak District Rigging Guide

Edition 16.8
Crewe Climbing
& Potholing Club

| Contents   Index   Safety   5   Safety   5   Safety   6   Bradwell   Bagshawe Cavern   7   Fradwell   Long Rake Mine   8   Castleton   Eldon Hole   9, 10   Castleton   Giant's Hole   I1 to 13   Castleton   James Hall Over Engine Mine   I14, 15   Castleton   Longcliffe Mine and Son of Longcliffe   I6   Castleton   Masshill Mine   I7   Castleton   Masshill Mine   I7   Castleton   Masshill Mine   I7   Castleton   Oxion Mine   I8, 19   Castleton   Peak Cavern / Speedwell – Cliff Cavern   24   Castleton   Peak Cavern / Speedwell – Far Sump Extension   25   Castleton   Peak Cavern / Speedwell – NCC Shafts   I27   Castleton   Peak Cavern / Speedwell – NCC Shafts   I27   Castleton   Peak Cavern / Speedwell – NCC Shafts   I27   Castleton   Peak Cavern / Speedwell – White River Series   I29   Castleton   Peak Cavern / Speedwell – White River Series   I29   Castleton   Peak Cavern / Speedwell – White River Series   I30   Castleton   Peak Cavern / Speedwell – White River Series   I31, 32   Castleton   Sielslow Swallet   I33   Castleton   Sielslow Shaft   I34   Sielslow   I34   Castleton   I34   Castleton   I35   Castleton   I36   Cave   I36   Castleton   I36   Castleton   I37   Castleton   I38   I38   Castleton   I38   I38   Castleton   I39   Castleto | <u>Contents</u>  | Front Cover               | 1  |
|------------------------------------------------------------------------------------------------------------------------------------------------------------------------------------------------------------------------------------------------------------------------------------------------------------------------------------------------------------------------------------------------------------------------------------------------------------------------------------------------------------------------------------------------------------------------------------------------------------------------------------------------------------------------------------------------------------------------------------------------------------------------------------------------------------------------------------------------------------------------------------------------------------------------------------------------------------------------------------------------------------------------------------------------------------------------------------------------------------------------------------------------------------------------------------------------------------------------------------------------------------------------------------------------------------------------------------------------------------------------------------------------------------------------------------------------------------------------------------------------------------------------------------------------------------------------------------------------------------------------------------------------------------------------------------------------------------------------------------------------------------------------------------------------------------------------------------------------------------------------------------------------------------------------------------------------------------------------------------------------------------------------------------------------------------------------------------------------------------------------------|------------------|---------------------------|----|
| Introduction                                                                                                                                                                                                                                                                                                                                                                                                                                                                                                                                                                                                                                                                                                                                                                                                                                                                                                                                                                                                                                                                                                                                                                                                                                                                                                                                                                                                                                                                                                                                                                                                                                                                                                                                                                                                                                                                                                                                                                                                                                                                                                                 | NG AND ES        | Contents                  | 2  |
| Introduction                                                                                                                                                                                                                                                                                                                                                                                                                                                                                                                                                                                                                                                                                                                                                                                                                                                                                                                                                                                                                                                                                                                                                                                                                                                                                                                                                                                                                                                                                                                                                                                                                                                                                                                                                                                                                                                                                                                                                                                                                                                                                                                 | EWE CO.          | Index                     |    |
| Bradwell         Key         6           Bradwell         Bagshawe Cavern         7           Bradwell         Long Rake Mine         8           Castleton         Eldon Hole         9, 10           Castleton         Giant's Hole         11 to 13           Castleton         James Hall Over Engine Mine         14, 15           Castleton         Maskhill Mine         16           Castleton         Nettle Pot         18, 19           Castleton         Nettle Pot         18, 19           Castleton         Oxlow Mine         22           Castleton         P8 / Jack Pot         23           Castleton         Peak Cavern / Speedwell – Cliff Cavern         24           Castleton         Peak Cavern / Speedwell – Far Sump Extension         25           Castleton         Peak Cavern / Speedwell – George Cooper's Aven         26           Castleton         Peak Cavern / Speedwell – Wictoria Aven         28           Castleton         Peak Cavern / Speedwell – White River Series         29           Castleton         Peak Cavern / Speedwell – White River Series         29           Castleton         Peak Cavern / Speedwell – White River Series         29           Castleton         Snelsow Swalle         3                                                                                                                                                                                                                                                                                                                                                                                                                                                                                                                                                                                                                                                                                                                                                                                                                                                                | Est.             |                           |    |
| Key         6           Bradwell         Bagshawe Cavern         7           Bradwell         Long Rake Mine         8           Castleton         Eldon Hole         9, 10           Castleton         Giant's Hole         11 to 13           Castleton         Longcliffe Mine and Son of Longcliffe         16           Castleton         Longcliffe Mine and Son of Longcliffe         16           Castleton         Maskhill Mine         17           Castleton         Nettle Pot         18, 19           Castleton         Oxlow Mine         20, 21           Castleton         Oxlow Mine         22           Castleton         Peak Cavern / Speedwell – Cliff Cavern         24           Castleton         Peak Cavern / Speedwell – Far Sump Extension         25           Castleton         Peak Cavern / Speedwell – NCC Shafts         27           Castleton         Peak Cavern / Speedwell – Wictoria Aven         28           Castleton         Peak Cavern / Speedwell – White River Series         29           Castleton         Peak Cavern / Speedwell – White River Series         29           Castleton         Peak Cavern / Speedwell – White River Series         29           Castleton         Poak Cavern / Speedwell – White River S                                                                                                                                                                                                                                                                                                                                                                                                                                                                                                                                                                                                                                                                                                                                                                                                                                              |                  |                           |    |
| Bradwell         Bagshawe Cavern         7           Bradwell         Long Rake Mine         8           Castleton         Eldon Hole         9, 10           Castleton         Giant's Hole         11 to 13           Castleton         James Hall Over Engine Mine         14, 15           Castleton         Longcliffe Mine and Son of Longcliffe         16           Castleton         Maskhill Mine         17           Castleton         Nettle Pot         18, 19           Castleton         Oxlow Mine         20, 21           Castleton         Oxlow Mine         22           Castleton         Peak Cavern / Speedwell – Cliff Cavern         24           Castleton         Peak Cavern / Speedwell – Far Sump Extension         25           Castleton         Peak Cavern / Speedwell – NCC Shafts         27           Castleton         Peak Cavern / Speedwell – NCC Shafts         27           Castleton         Peak Cavern / Speedwell – White River Series         29           Castleton         Peak Cavern / Speedwell – White River Series         29           Castleton         Peak Cavern / Speedwell – White River Series         29           Castleton         Rowter Hole         31, 32           Castleton         Snelslow                                                                                                                                                                                                                                                                                                                                                                                                                                                                                                                                                                                                                                                                                                                                                                                                                                                       |                  | •                         |    |
| Bradwell         Long Rake Mine         8           Castleton         Eldon Hole         9, 10           Castleton         Giant's Hole         11 to 13           Castleton         James Hall Over Engine Mine         14, 15           Castleton         Longcliffe Mine and Son of Longcliffe         16           Castleton         Nettle Pot         18, 19           Castleton         Odin Mine         20, 21           Castleton         Oxlow Mine         22           Castleton         P8 / Jack Pot         23           Castleton         Peak Cavern / Speedwell – Cliff Cavern         24           Castleton         Peak Cavern / Speedwell – Far Sump Extension         25           Castleton         Peak Cavern / Speedwell – George Cooper's Aven         26           Castleton         Peak Cavern / Speedwell – White River Series         29           Castleton         Peak Cavern / Speedwell – White River Series         29           Castleton         Peak Cavern / Speedwell – White River Series         29           Castleton         Pindale End Mine         30           Castleton         Sinclide Cave         34           Castleton         Sinclide Cave         34           Castleton         Sinclide Cave                                                                                                                                                                                                                                                                                                                                                                                                                                                                                                                                                                                                                                                                                                                                                                                                                                                               | <b>D</b> l II    | •                         |    |
| Castleton         Eldon Hole         9, 10           Castleton         Giant's Hole         11 to 13           Castleton         James Hall Over Engine Mine         14, 15           Castleton         Longcliffe Mine and Son of Longcliffe         16           Castleton         Maskhill Mine         17           Castleton         Nettle Pot         18, 19           Castleton         Oxlow Mine         20, 21           Castleton         P8 / Jack Pot         23           Castleton         Peak Cavern / Speedwell – Far Sump Extension         25           Castleton         Peak Cavern / Speedwell – Far Sump Extension         25           Castleton         Peak Cavern / Speedwell – George Cooper's Aven         26           Castleton         Peak Cavern / Speedwell – Wictoria Aven         28           Castleton         Peak Cavern / Speedwell – White River Series         29           Castleton         Peak Cavern / Speedwell – White River Series         29           Castleton         Pindale End Mine         30           Castleton         Snelslow Swallet         33           Castleton         Snelslow Swallet         33           Castleton         Sittle Cave         34           Castleton         Sittle Cave                                                                                                                                                                                                                                                                                                                                                                                                                                                                                                                                                                                                                                                                                                                                                                                                                                                       |                  | _                         |    |
| Castleton         Giant's Hole         11 to 13           Castleton         James Hall Over Engine Mine         14, 15           Castleton         Longcliffe Mine and Son of Longcliffe         16           Castleton         Meskhill Mine         17           Castleton         Nettle Pot         18, 19           Castleton         Oxlow Mine         20, 21           Castleton         P8 / Jack Pot         23           Castleton         Peak Cavern / Speedwell – Cliff Cavern         24           Castleton         Peak Cavern / Speedwell – Far Sump Extension         25           Castleton         Peak Cavern / Speedwell – George Cooper's Aven         26           Castleton         Peak Cavern / Speedwell – Victoria Aven         28           Castleton         Peak Cavern / Speedwell – Victoria Aven         29           Castleton         Peak Cavern / Speedwell – White River Series         29           Castleton         Peak Cavern / Speedwell – White River Series         29           Castleton         Peak Cavern / Speedwell – White River Series         29           Castleton         Pindale End Mine         30           Castleton         Snelslow Swallet         33           Castleton         Suicide Cave         34                                                                                                                                                                                                                                                                                                                                                                                                                                                                                                                                                                                                                                                                                                                                                                                                                                              |                  |                           |    |
| Castleton James Hall Over Engine Mine 14, 15 Castleton Longcliffe Mine and Son of Longcliffe 16 Castleton Maskhill Mine 17 Castleton Nettle Pot 18, 19 Castleton Odin Mine 20, 21 Castleton Oxlow Mine 22 Castleton P8 / Jack Pot 23 Castleton Peak Cavern / Speedwell – Cliff Cavern 24 Castleton Peak Cavern / Speedwell – Far Sump Extension 25 Castleton Peak Cavern / Speedwell – Far Sump Extension 25 Castleton Peak Cavern / Speedwell – White River Series 27 Castleton Peak Cavern / Speedwell – NCC Shafts 27 Castleton Peak Cavern / Speedwell – White River Series 29 Castleton Peak Cavern / Speedwell – White River Series 29 Castleton Peak Cavern / Speedwell – White River Series 29 Castleton Peak Cavern / Speedwell – White River Series 30 Castleton Pindale End Mine 30 Castleton Pindale End Mine 30 Castleton Suicide Cave 34 Castleton Suicide Cave 34 Castleton Suicide Cave 34 Castleton Suicide Cave 36 Castleton Winnats Head Cave 36 Derwent South Deep Shaft (Day Shaft) 38 Derwent South Deep Shaft (Day Shaft) 38 Derwent South Devonshire Cavern 39 Derwent South Devonshire Cavern 39 Derwent South Snake Mine 40, 41 Dove Bottle Pot 42 Dove Robin's Shaft Mine 44 Lathkill Dale Lathkill Head Cave – Garden Path 46 Lathkill Dale Lathkill Head Cave – Garden Path 46 Lathkill Dale Lathkill Head Cave – Upper Entrance 47 Lathkill Dale Water Icicle Close Cavern 49 Stoney Middleton Carleswark Cavern 50 Stoney Middleton Eyam Dale House Cave 50                                                                                                                                                                                                                                                                                                                                                                                                                                                                                                                                                                                                                                   |                  |                           |    |
| CastletonLongcliffe Mine and Son of Longcliffe16CastletonMaskhill Mine17CastletonNettle Pot18, 19CastletonOdin Mine20, 21CastletonOxlow Mine22CastletonP8 / Jack Pot23CastletonPeak Cavern / Speedwell – Cliff Cavern24CastletonPeak Cavern / Speedwell – Far Sump Extension25CastletonPeak Cavern / Speedwell – George Cooper's Aven26CastletonPeak Cavern / Speedwell – NCC Shafts27CastletonPeak Cavern / Speedwell – White River Series29CastletonPeak Cavern / Speedwell – White River Series29CastletonPeak Cavern / Speedwell – White River Series29CastletonPindale End Mine30CastletonRowter Hole31, 32CastletonSnelslow Swallet33CastletonSuicide Cave34CastletonSuicide Cave34CastletonWinnats Head Cave36Derwent SouthDeep Shaft (Day Shaft)38Derwent SouthDeep Shaft (Day Shaft)38Derwent SouthDevonshire Cavern39Derwent SouthSnake Mine40, 41DoveRobin's Shaft Mine43Lathkill DaleHillocks / Whalf Mine44Lathkill DaleLathkill Head Cave – Garden Path46Lathkill DaleLathkill Head Cave – Upper Entrance47Lathkill DaleCarleswark Cavern48Stone                                                                                                                                                                                                                                                                                                                                                                                                                                                                                                                                                                                                                                                                                                                                                                                                                                                                                                                                                                                                                                                               |                  |                           |    |
| CastletonMaskhill Mine17CastletonNettle Pot18, 19CastletonOdin Mine20, 21CastletonOxlow Mine22CastletonP8 / Jack Pot23CastletonPeak Cavern / Speedwell – Cliff Cavern24CastletonPeak Cavern / Speedwell – Far Sump Extension25CastletonPeak Cavern / Speedwell – George Cooper's Aven26CastletonPeak Cavern / Speedwell – Victoria Aven28CastletonPeak Cavern / Speedwell – White River Series29CastletonPeak Cavern / Speedwell – White River Series29CastletonPindale End Mine30CastletonRowter Hole31, 32CastletonSnelslow Swallet33CastletonSnelslow Swallet33CastletonSicide Cave34CastletonWinnats Head Cave36Derwent SouthDeep Shaft (Day Shaft)38Derwent SouthDeep Shaft (Day Shaft)38Derwent SouthDevonshire Cavern39Derwent SouthDevonshire Cavern39Derwent SouthDevonshire Cavern42DoveRobin's Shaft Mine43Lathkill DaleHillocks / Whalf Mine44Lathkill DaleLathkill Head Cave – Garden Path46Lathkill DaleLathkill Head Cave – Upper Entrance47Lathkill DaleCarleswark Cavern48Stoney MiddletonEyam Dale House Cave50Stoney MiddletonEyam                                                                                                                                                                                                                                                                                                                                                                                                                                                                                                                                                                                                                                                                                                                                                                                                                                                                                                                                                                                                                                                                        |                  | •                         | -  |
| CastletonNettle Pot18, 19CastletonOdin Mine20, 21CastletonOxlow Mine22CastletonP8 / Jack Pot23CastletonPeak Cavern / Speedwell – Cliff Cavern24CastletonPeak Cavern / Speedwell – Far Sump Extension25CastletonPeak Cavern / Speedwell – George Cooper's Aven26CastletonPeak Cavern / Speedwell – NCC Shafts27CastletonPeak Cavern / Speedwell – Victoria Aven28CastletonPeak Cavern / Speedwell – White River Series29CastletonPindale End Mine30CastletonRower Hole31, 32CastletonRower Hole31, 32CastletonSnelslow Swallet33CastletonSuicide Cave34CastletonSuicide Cave34CastletonWinnats Head Cave36Derwent SouthClatterway Levels37Derwent SouthDeep Shaft (Day Shaft)38Derwent SouthDevonshire Cavern39Derwent SouthDevonshire Cavern39DoveBottle Pot42DoveRobin's Shaft Mine43Lathkill DaleKnotlow Cavern45Lathkill DaleLathkill Head Cave – Garden Path46Lathkill DaleLathkill Head Cave – Upper Entrance47Lathkill DaleLathkill Head Cave – Upper Entrance47Lathkill DaleEyam Dale House Cavern49Stoney MiddletonEyam Dale House Cave<                                                                                                                                                                                                                                                                                                                                                                                                                                                                                                                                                                                                                                                                                                                                                                                                                                                                                                                                                                                                                                                                             |                  | · ·                       |    |
| CastletonOdin Mine20, 21CastletonOxlow Mine22CastletonP8 / Jack Pot23CastletonPeak Cavern / Speedwell – Cliff Cavern24CastletonPeak Cavern / Speedwell – Far Sump Extension25CastletonPeak Cavern / Speedwell – George Cooper's Aven26CastletonPeak Cavern / Speedwell – NCC Shafts27CastletonPeak Cavern / Speedwell – Victoria Aven28CastletonPeak Cavern / Speedwell – White River Series29CastletonPindale End Mine30CastletonRowter Hole31, 32CastletonSnelslow Swallet33CastletonSnelslow Swallet33CastletonSuicide Cave34CastletonTitan35CastletonWinnats Head Cave36Derwent SouthClatterway Levels37Derwent SouthDeep Shaft (Day Shaft)38Derwent SouthDevonshire Cavern39Derwent SouthDevonshire Cavern39Derwent SouthSnake Mine40, 41DoveBottle Pot42DoveRobin's Shaft Mine43Lathkill DaleKnotlow Cavern45Lathkill DaleLathkill Head Cave – Garden Path46Lathkill DaleLathkill Head Cave – Upper Entrance47Lathkill DaleLathkill Head Cave – Upper Entrance47Lathkill DaleLathkill Head Cavern48Stoney MiddletonEyam Dale House Cavern<                                                                                                                                                                                                                                                                                                                                                                                                                                                                                                                                                                                                                                                                                                                                                                                                                                                                                                                                                                                                                                                                             |                  |                           |    |
| CastletonOxlow Mine22CastletonP8 / Jack Pot23CastletonPeak Cavern / Speedwell – Cliff Cavern24CastletonPeak Cavern / Speedwell – Far Sump Extension25CastletonPeak Cavern / Speedwell – George Cooper's Aven26CastletonPeak Cavern / Speedwell – NCC Shafts27CastletonPeak Cavern / Speedwell – Victoria Aven28CastletonPeak Cavern / Speedwell – White River Series29CastletonPindale End Mine30CastletonRowter Hole31, 32CastletonSnelslow Swallet33CastletonSnelslow Swallet33CastletonTitan35CastletonWinnats Head Cave36Derwent SouthDeep Shaft (Day Shaft)38Derwent SouthDeep Shaft (Day Shaft)38Derwent SouthDevonshire Cavern39Derwent SouthSnake Mine40, 41DoveBottle Pot42DoveRobin's Shaft Mine43Lathkill DaleHillocks / Whalf Mine44Lathkill DaleLathkill Head Cave – Garden Path46Lathkill DaleLathkill Head Cave – Garden Path46Lathkill DaleLathkill Head Cave – Upper Entrance47Lathkill DaleWater Icicle Close Cavern48Stoney MiddletonEyam Dale House Cave50Stoney MiddletonEyam Dale House Cave50                                                                                                                                                                                                                                                                                                                                                                                                                                                                                                                                                                                                                                                                                                                                                                                                                                                                                                                                                                                                                                                                                                         |                  |                           | -  |
| CastletonP8 / Jack Pot23CastletonPeak Cavern / Speedwell – Cliff Cavern24CastletonPeak Cavern / Speedwell – Far Sump Extension25CastletonPeak Cavern / Speedwell – George Cooper's Aven26CastletonPeak Cavern / Speedwell – NCC Shafts27CastletonPeak Cavern / Speedwell – Victoria Aven28CastletonPeak Cavern / Speedwell – White River Series29CastletonPindale End Mine30CastletonRowter Hole31, 32CastletonSnelslow Swallet33CastletonSuicide Cave34CastletonSuicide Cave34CastletonTitan35CastletonWinnats Head Cave36Derwent SouthClatterway Levels37Derwent SouthDeep Shaft (Day Shaft)38Derwent SouthDevonshire Cavern39Derwent SouthSnake Mine40, 41DoveBottle Pot42DoveRobin's Shaft Mine43Lathkill DaleKnotlow Cavern45Lathkill DaleLathkill Head Cave – Garden Path46Lathkill DaleLathkill Head Cave – Upper Entrance47Lathkill DaleWater Icicle Close Cavern48Stoney MiddletonEyam Dale House Cave50Stoney MiddletonHungerhill Swallet51                                                                                                                                                                                                                                                                                                                                                                                                                                                                                                                                                                                                                                                                                                                                                                                                                                                                                                                                                                                                                                                                                                                                                                        |                  |                           |    |
| CastletonPeak Cavern / Speedwell – Cliff Cavern24CastletonPeak Cavern / Speedwell – Far Sump Extension25CastletonPeak Cavern / Speedwell – George Cooper's Aven26CastletonPeak Cavern / Speedwell – NCC Shafts27CastletonPeak Cavern / Speedwell – Victoria Aven28CastletonPeak Cavern / Speedwell – White River Series29CastletonPindale End Mine30CastletonRowter Hole31, 32CastletonSnelslow Swallet33CastletonSnicide Cave34CastletonSuicide Cave36Derwent SouthClatterway Levels37Derwent SouthDeep Shaft (Day Shaft)38Derwent SouthDeep Shaft (Day Shaft)38Derwent SouthDevonshire Cavern39Derwent SouthSnake Mine40, 41DoveBottle Pot42DoveRobin's Shaft Mine43Lathkill DaleHillocks / Whalf Mine44Lathkill DaleLathkill Head Cave – Garden Path46Lathkill DaleLathkill Head Cave – Upper Entrance47Lathkill DaleWater Icicle Close Cavern48Stoney MiddletonEyam Dale House Cave50Stoney MiddletonHungerhill Swallet51                                                                                                                                                                                                                                                                                                                                                                                                                                                                                                                                                                                                                                                                                                                                                                                                                                                                                                                                                                                                                                                                                                                                                                                                |                  |                           |    |
| Castleton Peak Cavern / Speedwell – Far Sump Extension 25 Castleton Peak Cavern / Speedwell – George Cooper's Aven 26 Castleton Peak Cavern / Speedwell – NCC Shafts 27 Castleton Peak Cavern / Speedwell – NCC Shafts 27 Castleton Peak Cavern / Speedwell – Victoria Aven 28 Castleton Peak Cavern / Speedwell – White River Series 29 Castleton Pindale End Mine 30 Castleton Rowter Hole 31, 32 Castleton Snelslow Swallet 33 Castleton Suicide Cave 34 Castleton Suicide Cave 34 Castleton Winnats Head Cave 36 Derwent South Deep Shaft (Day Shaft) 38 Derwent South Devonshire Cavern 39 Derwent South Devonshire Cavern 39 Derwent South Snake Mine 40, 41 Dove Bottle Pot 42 Dove Robin's Shaft Mine 43 Lathkill Dale Hillocks / Whalf Mine 44 Lathkill Dale Lathkill Head Cave – Garden Path 46 Lathkill Dale Lathkill Head Cave – Upper Entrance 47 Lathkill Dale Water Icicle Close Cavern 48 Stoney Middleton Eyam Dale House Cave 50 Stoney Middleton Hungerhill Swallet 51                                                                                                                                                                                                                                                                                                                                                                                                                                                                                                                                                                                                                                                                                                                                                                                                                                                                                                                                                                                                                                                                                                                                    |                  |                           |    |
| Castleton Peak Cavern / Speedwell – George Cooper's Aven 26 Castleton Peak Cavern / Speedwell – NCC Shafts 27 Castleton Peak Cavern / Speedwell – Victoria Aven 28 Castleton Peak Cavern / Speedwell – White River Series 29 Castleton Pindale End Mine 30 Castleton Rowter Hole 31, 32 Castleton Snelslow Swallet 33 Castleton Suicide Cave 34 Castleton Titan 35 Castleton Winnats Head Cave 36 Derwent South Deep Shaft (Day Shaft) 38 Derwent South Devonshire Cavern 39 Derwent South Snake Mine 40, 41 Dove Bottle Pot 42 Dove Robin's Shaft Mine 43 Lathkill Dale Hillocks / Whalf Mine 44 Lathkill Dale Lathkill Head Cave – Garden Path 46 Lathkill Dale Water Icicle Close Cavern 49 Stoney Middleton Swallet Cave 150 Stoney Middleton Eyam Dale House Cave 45 Stoney Middleton Eyam Dale House Cave 45 Stoney Middleton Eyam Dale House Cave 46 Stoney Middleton Eyam Dale House Cave 47 Luthkill Dale Hungerhill Swallet 51                                                                                                                                                                                                                                                                                                                                                                                                                                                                                                                                                                                                                                                                                                                                                                                                                                                                                                                                                                                                                                                                                                                                                                                     |                  | •                         |    |
| CastletonPeak Cavern / Speedwell – NCC Shafts27CastletonPeak Cavern / Speedwell – Victoria Aven28CastletonPeak Cavern / Speedwell – White River Series29CastletonPindale End Mine30CastletonRowter Hole31, 32CastletonSnelslow Swallet33CastletonSuicide Cave34CastletonTitan35CastletonWinnats Head Cave36Derwent SouthClatterway Levels37Derwent SouthDeep Shaft (Day Shaft)38Derwent SouthDevonshire Cavern39Derwent SouthSnake Mine40, 41DoveBottle Pot42DoveRobin's Shaft Mine43Lathkill DaleHillocks / Whalf Mine44Lathkill DaleLathkill Head Cave – Garden Path46Lathkill DaleLathkill Head Cave – Upper Entrance47Lathkill DaleWater Icicle Close Cavern48Stoney MiddletonEyam Dale House Cave50Stoney MiddletonEyam Dale House Cave50                                                                                                                                                                                                                                                                                                                                                                                                                                                                                                                                                                                                                                                                                                                                                                                                                                                                                                                                                                                                                                                                                                                                                                                                                                                                                                                                                                               |                  | ·                         |    |
| CastletonPeak Cavern / Speedwell – Victoria Aven28CastletonPeak Cavern / Speedwell – White River Series29CastletonPindale End Mine30CastletonRowter Hole31, 32CastletonSnelslow Swallet33CastletonSuicide Cave34CastletonTitan35CastletonWinnats Head Cave36Derwent SouthClatterway Levels37Derwent SouthDeep Shaft (Day Shaft)38Derwent SouthDevonshire Cavern39Derwent SouthSnake Mine40, 41DoveBottle Pot42DoveRobin's Shaft Mine43Lathkill DaleHillocks / Whalf Mine44Lathkill DaleKnotlow Cavern45Lathkill DaleLathkill Head Cave – Garden Path46Lathkill DaleLathkill Head Cave – Upper Entrance47Lathkill DaleWater Icicle Close Cavern48Stoney MiddletonCarleswark Cavern49Stoney MiddletonEyam Dale House Cave50Stoney MiddletonHungerhill Swallet51                                                                                                                                                                                                                                                                                                                                                                                                                                                                                                                                                                                                                                                                                                                                                                                                                                                                                                                                                                                                                                                                                                                                                                                                                                                                                                                                                                |                  |                           |    |
| CastletonPeak Cavern / Speedwell – White River Series29CastletonPindale End Mine30CastletonRowter Hole31, 32CastletonSnelslow Swallet33CastletonSuicide Cave34CastletonTitan35CastletonWinnats Head Cave36Derwent SouthClatterway Levels37Derwent SouthDeep Shaft (Day Shaft)38Derwent SouthDevonshire Cavern39Derwent SouthSnake Mine40, 41DoveBottle Pot42DoveRobin's Shaft Mine43Lathkill DaleHillocks / Whalf Mine44Lathkill DaleKnotlow Cavern45Lathkill DaleLathkill Head Cave – Garden Path46Lathkill DaleLathkill Head Cave – Upper Entrance47Lathkill DaleWater Icicle Close Cavern48Stoney MiddletonCarleswark Cavern49Stoney MiddletonEyam Dale House Cave50Stoney MiddletonHungerhill Swallet51                                                                                                                                                                                                                                                                                                                                                                                                                                                                                                                                                                                                                                                                                                                                                                                                                                                                                                                                                                                                                                                                                                                                                                                                                                                                                                                                                                                                                  |                  | ·                         |    |
| CastletonPindale End Mine30CastletonRowter Hole31, 32CastletonSnelslow Swallet33CastletonSuicide Cave34CastletonTitan35CastletonWinnats Head Cave36Derwent SouthClatterway Levels37Derwent SouthDeep Shaft (Day Shaft)38Derwent SouthDevonshire Cavern39Derwent SouthSnake Mine40, 41DoveBottle Pot42DoveRobin's Shaft Mine43Lathkill DaleHillocks / Whalf Mine44Lathkill DaleKnotlow Cavern45Lathkill DaleLathkill Head Cave – Garden Path46Lathkill DaleLathkill Head Cave – Upper Entrance47Lathkill DaleWater Icicle Close Cavern48Stoney MiddletonEyam Dale House Cave50Stoney MiddletonHungerhill Swallet51                                                                                                                                                                                                                                                                                                                                                                                                                                                                                                                                                                                                                                                                                                                                                                                                                                                                                                                                                                                                                                                                                                                                                                                                                                                                                                                                                                                                                                                                                                            |                  | ·                         |    |
| CastletonRowter Hole31, 32CastletonSnelslow Swallet33CastletonSuicide Cave34CastletonTitan35CastletonWinnats Head Cave36Derwent SouthClatterway Levels37Derwent SouthDeep Shaft (Day Shaft)38Derwent SouthDevonshire Cavern39Derwent SouthSnake Mine40, 41DoveBottle Pot42DoveRobin's Shaft Mine43Lathkill DaleHillocks / Whalf Mine44Lathkill DaleKnotlow Cavern45Lathkill DaleLathkill Head Cave – Garden Path46Lathkill DaleLathkill Head Cave – Upper Entrance47Lathkill DaleWater Icicle Close Cavern48Stoney MiddletonCarleswark Cavern49Stoney MiddletonEyam Dale House Cave50Stoney MiddletonHungerhill Swallet51                                                                                                                                                                                                                                                                                                                                                                                                                                                                                                                                                                                                                                                                                                                                                                                                                                                                                                                                                                                                                                                                                                                                                                                                                                                                                                                                                                                                                                                                                                    |                  | ·                         |    |
| CastletonSnelslow Swallet33CastletonSuicide Cave34CastletonTitan35CastletonWinnats Head Cave36Derwent SouthClatterway Levels37Derwent SouthDeep Shaft (Day Shaft)38Derwent SouthDevonshire Cavern39Derwent SouthSnake Mine40, 41DoveBottle Pot42DoveRobin's Shaft Mine43Lathkill DaleHillocks / Whalf Mine44Lathkill DaleKnotlow Cavern45Lathkill DaleLathkill Head Cave – Garden Path46Lathkill DaleLathkill Head Cave – Upper Entrance47Lathkill DaleWater Icicle Close Cavern48Stoney MiddletonCarleswark Cavern49Stoney MiddletonEyam Dale House Cave50Stoney MiddletonHungerhill Swallet51                                                                                                                                                                                                                                                                                                                                                                                                                                                                                                                                                                                                                                                                                                                                                                                                                                                                                                                                                                                                                                                                                                                                                                                                                                                                                                                                                                                                                                                                                                                              |                  |                           |    |
| CastletonSuicide Cave34CastletonTitan35CastletonWinnats Head Cave36Derwent SouthClatterway Levels37Derwent SouthDeep Shaft (Day Shaft)38Derwent SouthDevonshire Cavern39Derwent SouthSnake Mine40, 41DoveBottle Pot42DoveRobin's Shaft Mine43Lathkill DaleHillocks / Whalf Mine44Lathkill DaleKnotlow Cavern45Lathkill DaleLathkill Head Cave – Garden Path46Lathkill DaleLathkill Head Cave – Upper Entrance47Lathkill DaleWater Icicle Close Cavern48Stoney MiddletonCarleswark Cavern49Stoney MiddletonEyam Dale House Cave50Stoney MiddletonHungerhill Swallet51                                                                                                                                                                                                                                                                                                                                                                                                                                                                                                                                                                                                                                                                                                                                                                                                                                                                                                                                                                                                                                                                                                                                                                                                                                                                                                                                                                                                                                                                                                                                                         |                  |                           | -  |
| CastletonTitan35CastletonWinnats Head Cave36Derwent SouthClatterway Levels37Derwent SouthDeep Shaft (Day Shaft)38Derwent SouthDevonshire Cavern39Derwent SouthSnake Mine40, 41DoveBottle Pot42DoveRobin's Shaft Mine43Lathkill DaleHillocks / Whalf Mine44Lathkill DaleKnotlow Cavern45Lathkill DaleLathkill Head Cave – Garden Path46Lathkill DaleLathkill Head Cave – Upper Entrance47Lathkill DaleWater Icicle Close Cavern48Stoney MiddletonCarleswark Cavern49Stoney MiddletonEyam Dale House Cave50Stoney MiddletonHungerhill Swallet51                                                                                                                                                                                                                                                                                                                                                                                                                                                                                                                                                                                                                                                                                                                                                                                                                                                                                                                                                                                                                                                                                                                                                                                                                                                                                                                                                                                                                                                                                                                                                                                |                  |                           |    |
| CastletonWinnats Head Cave36Derwent SouthClatterway Levels37Derwent SouthDeep Shaft (Day Shaft)38Derwent SouthDevonshire Cavern39Derwent SouthSnake Mine40, 41DoveBottle Pot42DoveRobin's Shaft Mine43Lathkill DaleHillocks / Whalf Mine44Lathkill DaleKnotlow Cavern45Lathkill DaleLathkill Head Cave – Garden Path46Lathkill DaleLathkill Head Cave – Upper Entrance47Lathkill DaleWater Icicle Close Cavern48Stoney MiddletonCarleswark Cavern49Stoney MiddletonEyam Dale House Cave50Stoney MiddletonHungerhill Swallet51                                                                                                                                                                                                                                                                                                                                                                                                                                                                                                                                                                                                                                                                                                                                                                                                                                                                                                                                                                                                                                                                                                                                                                                                                                                                                                                                                                                                                                                                                                                                                                                                |                  |                           |    |
| Derwent South<br>Derwent South<br>Derwent South<br>Devonshire Cavern37Derwent South<br>Derwent South<br>Devonshire Cavern39Derwent South<br>Dove<br>Bottle Pot<br>Bottle Pot<br>Botile Pot<br>Robin's Shaft Mine42Dove<br>Lathkill Dale<br>Lathkill Dale<br>Lathkill Dale<br>Lathkill Head Cave – Garden Path<br>Lathkill Dale<br>Lathkill Head Cave – Upper Entrance<br>Lathkill Dale<br>Lathkill Dale<br>Carleswark Cavern47Lathkill Dale<br>Stoney Middleton<br>Stoney MiddletonCarleswark Cavern<br>Eyam Dale House Cave<br>Hungerhill Swallet50                                                                                                                                                                                                                                                                                                                                                                                                                                                                                                                                                                                                                                                                                                                                                                                                                                                                                                                                                                                                                                                                                                                                                                                                                                                                                                                                                                                                                                                                                                                                                                         |                  |                           |    |
| Derwent SouthDeep Shaft (Day Shaft)38Derwent SouthDevonshire Cavern39Derwent SouthSnake Mine40, 41DoveBottle Pot42DoveRobin's Shaft Mine43Lathkill DaleHillocks / Whalf Mine44Lathkill DaleKnotlow Cavern45Lathkill DaleLathkill Head Cave – Garden Path46Lathkill DaleLathkill Head Cave – Upper Entrance47Lathkill DaleWater Icicle Close Cavern48Stoney MiddletonCarleswark Cavern49Stoney MiddletonEyam Dale House Cave50Stoney MiddletonHungerhill Swallet51                                                                                                                                                                                                                                                                                                                                                                                                                                                                                                                                                                                                                                                                                                                                                                                                                                                                                                                                                                                                                                                                                                                                                                                                                                                                                                                                                                                                                                                                                                                                                                                                                                                            |                  |                           |    |
| Derwent SouthDevonshire Cavern39Derwent SouthSnake Mine40, 41DoveBottle Pot42DoveRobin's Shaft Mine43Lathkill DaleHillocks / Whalf Mine44Lathkill DaleKnotlow Cavern45Lathkill DaleLathkill Head Cave – Garden Path46Lathkill DaleLathkill Head Cave – Upper Entrance47Lathkill DaleWater Icicle Close Cavern48Stoney MiddletonCarleswark Cavern49Stoney MiddletonEyam Dale House Cave50Stoney MiddletonHungerhill Swallet51                                                                                                                                                                                                                                                                                                                                                                                                                                                                                                                                                                                                                                                                                                                                                                                                                                                                                                                                                                                                                                                                                                                                                                                                                                                                                                                                                                                                                                                                                                                                                                                                                                                                                                 |                  | •                         |    |
| Derwent SouthSnake Mine40, 41DoveBottle Pot42DoveRobin's Shaft Mine43Lathkill DaleHillocks / Whalf Mine44Lathkill DaleKnotlow Cavern45Lathkill DaleLathkill Head Cave – Garden Path46Lathkill DaleLathkill Head Cave – Upper Entrance47Lathkill DaleWater Icicle Close Cavern48Stoney MiddletonCarleswark Cavern49Stoney MiddletonEyam Dale House Cave50Stoney MiddletonHungerhill Swallet51                                                                                                                                                                                                                                                                                                                                                                                                                                                                                                                                                                                                                                                                                                                                                                                                                                                                                                                                                                                                                                                                                                                                                                                                                                                                                                                                                                                                                                                                                                                                                                                                                                                                                                                                 |                  |                           |    |
| DoveBottle Pot42DoveRobin's Shaft Mine43Lathkill DaleHillocks / Whalf Mine44Lathkill DaleKnotlow Cavern45Lathkill DaleLathkill Head Cave – Garden Path46Lathkill DaleLathkill Head Cave – Upper Entrance47Lathkill DaleWater Icicle Close Cavern48Stoney MiddletonCarleswark Cavern49Stoney MiddletonEyam Dale House Cave50Stoney MiddletonHungerhill Swallet51                                                                                                                                                                                                                                                                                                                                                                                                                                                                                                                                                                                                                                                                                                                                                                                                                                                                                                                                                                                                                                                                                                                                                                                                                                                                                                                                                                                                                                                                                                                                                                                                                                                                                                                                                              |                  |                           |    |
| DoveRobin's Shaft Mine43Lathkill DaleHillocks / Whalf Mine44Lathkill DaleKnotlow Cavern45Lathkill DaleLathkill Head Cave – Garden Path46Lathkill DaleLathkill Head Cave – Upper Entrance47Lathkill DaleWater Icicle Close Cavern48Stoney MiddletonCarleswark Cavern49Stoney MiddletonEyam Dale House Cave50Stoney MiddletonHungerhill Swallet51                                                                                                                                                                                                                                                                                                                                                                                                                                                                                                                                                                                                                                                                                                                                                                                                                                                                                                                                                                                                                                                                                                                                                                                                                                                                                                                                                                                                                                                                                                                                                                                                                                                                                                                                                                              | Derwent South    |                           | -  |
| Lathkill DaleHillocks / Whalf Mine44Lathkill DaleKnotlow Cavern45Lathkill DaleLathkill Head Cave – Garden Path46Lathkill DaleLathkill Head Cave – Upper Entrance47Lathkill DaleWater Icicle Close Cavern48Stoney MiddletonCarleswark Cavern49Stoney MiddletonEyam Dale House Cave50Stoney MiddletonHungerhill Swallet51                                                                                                                                                                                                                                                                                                                                                                                                                                                                                                                                                                                                                                                                                                                                                                                                                                                                                                                                                                                                                                                                                                                                                                                                                                                                                                                                                                                                                                                                                                                                                                                                                                                                                                                                                                                                      | Dove             |                           |    |
| Lathkill DaleKnotlow Cavern45Lathkill DaleLathkill Head Cave – Garden Path46Lathkill DaleLathkill Head Cave – Upper Entrance47Lathkill DaleWater Icicle Close Cavern48Stoney MiddletonCarleswark Cavern49Stoney MiddletonEyam Dale House Cave50Stoney MiddletonHungerhill Swallet51                                                                                                                                                                                                                                                                                                                                                                                                                                                                                                                                                                                                                                                                                                                                                                                                                                                                                                                                                                                                                                                                                                                                                                                                                                                                                                                                                                                                                                                                                                                                                                                                                                                                                                                                                                                                                                          | Dove             |                           |    |
| Lathkill DaleLathkill Head Cave – Garden Path46Lathkill DaleLathkill Head Cave – Upper Entrance47Lathkill DaleWater Icicle Close Cavern48Stoney MiddletonCarleswark Cavern49Stoney MiddletonEyam Dale House Cave50Stoney MiddletonHungerhill Swallet51                                                                                                                                                                                                                                                                                                                                                                                                                                                                                                                                                                                                                                                                                                                                                                                                                                                                                                                                                                                                                                                                                                                                                                                                                                                                                                                                                                                                                                                                                                                                                                                                                                                                                                                                                                                                                                                                       |                  |                           |    |
| Lathkill DaleLathkill Head Cave – Upper Entrance47Lathkill DaleWater Icicle Close Cavern48Stoney MiddletonCarleswark Cavern49Stoney MiddletonEyam Dale House Cave50Stoney MiddletonHungerhill Swallet51                                                                                                                                                                                                                                                                                                                                                                                                                                                                                                                                                                                                                                                                                                                                                                                                                                                                                                                                                                                                                                                                                                                                                                                                                                                                                                                                                                                                                                                                                                                                                                                                                                                                                                                                                                                                                                                                                                                      |                  |                           |    |
| Lathkill DaleWater Icicle Close Cavern48Stoney MiddletonCarleswark Cavern49Stoney MiddletonEyam Dale House Cave50Stoney MiddletonHungerhill Swallet51                                                                                                                                                                                                                                                                                                                                                                                                                                                                                                                                                                                                                                                                                                                                                                                                                                                                                                                                                                                                                                                                                                                                                                                                                                                                                                                                                                                                                                                                                                                                                                                                                                                                                                                                                                                                                                                                                                                                                                        |                  |                           |    |
| Stoney MiddletonCarleswark Cavern49Stoney MiddletonEyam Dale House Cave50Stoney MiddletonHungerhill Swallet51                                                                                                                                                                                                                                                                                                                                                                                                                                                                                                                                                                                                                                                                                                                                                                                                                                                                                                                                                                                                                                                                                                                                                                                                                                                                                                                                                                                                                                                                                                                                                                                                                                                                                                                                                                                                                                                                                                                                                                                                                |                  | • •                       |    |
| Stoney Middleton Eyam Dale House Cave 50 Stoney Middleton Hungerhill Swallet 51                                                                                                                                                                                                                                                                                                                                                                                                                                                                                                                                                                                                                                                                                                                                                                                                                                                                                                                                                                                                                                                                                                                                                                                                                                                                                                                                                                                                                                                                                                                                                                                                                                                                                                                                                                                                                                                                                                                                                                                                                                              | Lathkill Dale    | Water Icicle Close Cavern | 48 |
| Stoney Middleton Hungerhill Swallet 51                                                                                                                                                                                                                                                                                                                                                                                                                                                                                                                                                                                                                                                                                                                                                                                                                                                                                                                                                                                                                                                                                                                                                                                                                                                                                                                                                                                                                                                                                                                                                                                                                                                                                                                                                                                                                                                                                                                                                                                                                                                                                       | Stoney Middleton | Carleswark Cavern         | 49 |
| •                                                                                                                                                                                                                                                                                                                                                                                                                                                                                                                                                                                                                                                                                                                                                                                                                                                                                                                                                                                                                                                                                                                                                                                                                                                                                                                                                                                                                                                                                                                                                                                                                                                                                                                                                                                                                                                                                                                                                                                                                                                                                                                            | Stoney Middleton | Eyam Dale House Cave      | 50 |
| Stoney Middleton Lay-by Pot 52                                                                                                                                                                                                                                                                                                                                                                                                                                                                                                                                                                                                                                                                                                                                                                                                                                                                                                                                                                                                                                                                                                                                                                                                                                                                                                                                                                                                                                                                                                                                                                                                                                                                                                                                                                                                                                                                                                                                                                                                                                                                                               | Stoney Middleton | Hungerhill Swallet        |    |
|                                                                                                                                                                                                                                                                                                                                                                                                                                                                                                                                                                                                                                                                                                                                                                                                                                                                                                                                                                                                                                                                                                                                                                                                                                                                                                                                                                                                                                                                                                                                                                                                                                                                                                                                                                                                                                                                                                                                                                                                                                                                                                                              | •                |                           |    |
| Stoney Middleton Merlin's Mine 53                                                                                                                                                                                                                                                                                                                                                                                                                                                                                                                                                                                                                                                                                                                                                                                                                                                                                                                                                                                                                                                                                                                                                                                                                                                                                                                                                                                                                                                                                                                                                                                                                                                                                                                                                                                                                                                                                                                                                                                                                                                                                            | •                | Merlin's Mine             |    |
| Stoney Middleton Dale Mine - Level 7 / Hope Shaft 54                                                                                                                                                                                                                                                                                                                                                                                                                                                                                                                                                                                                                                                                                                                                                                                                                                                                                                                                                                                                                                                                                                                                                                                                                                                                                                                                                                                                                                                                                                                                                                                                                                                                                                                                                                                                                                                                                                                                                                                                                                                                         | •                | •                         |    |
| Stoney Middleton Nickergrove Mine 55                                                                                                                                                                                                                                                                                                                                                                                                                                                                                                                                                                                                                                                                                                                                                                                                                                                                                                                                                                                                                                                                                                                                                                                                                                                                                                                                                                                                                                                                                                                                                                                                                                                                                                                                                                                                                                                                                                                                                                                                                                                                                         | •                | •                         |    |
| Wye Putwell Hill Mine 56                                                                                                                                                                                                                                                                                                                                                                                                                                                                                                                                                                                                                                                                                                                                                                                                                                                                                                                                                                                                                                                                                                                                                                                                                                                                                                                                                                                                                                                                                                                                                                                                                                                                                                                                                                                                                                                                                                                                                                                                                                                                                                     | Wye              | Putwell Hill Mine         | 56 |