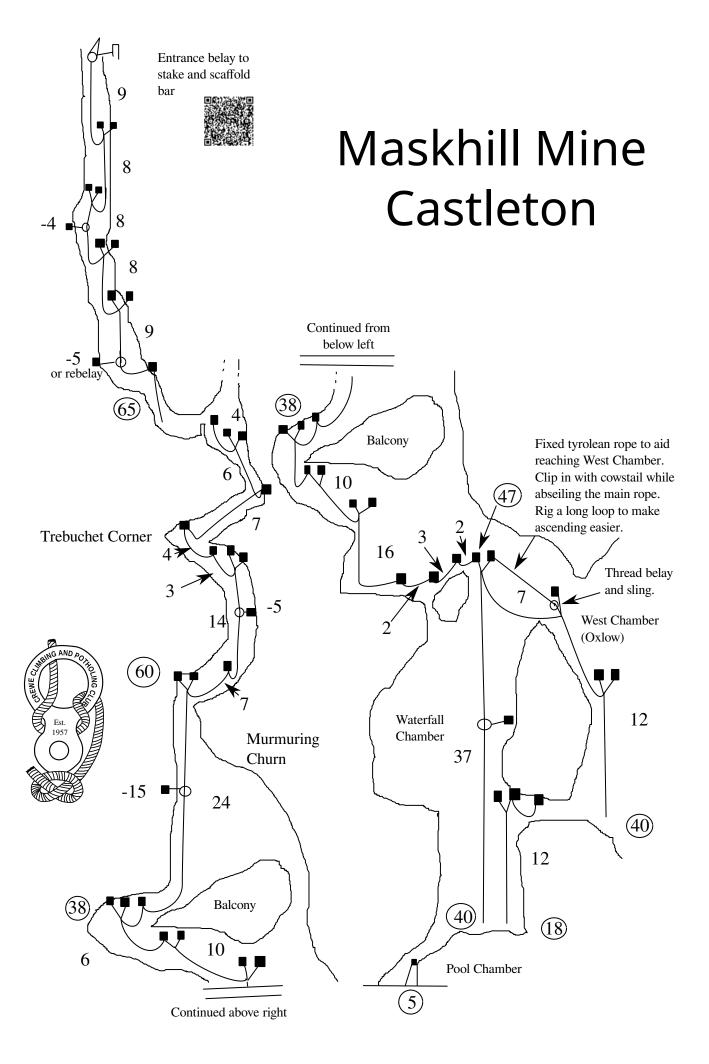

# Peak District Rigging Guide

Edition 16.8
Crewe Climbing
& Potholing Club

| Contents   Index   Safety   5   Safety   5   Safety   6   Bradwell   Bagshawe Cavern   7   Fradwell   Long Rake Mine   8   Castleton   Eldon Hole   9, 10   Castleton   Giant's Hole   I1 to 13   Castleton   James Hall Over Engine Mine   I14, 15   Castleton   Longcliffe Mine and Son of Longcliffe   I6   Castleton   Masshill Mine   I7   Castleton   Masshill Mine   I7   Castleton   Masshill Mine   I7   Castleton   Oxion Mine   I8, 19   Castleton   Peak Cavern / Speedwell – Cliff Cavern   24   Castleton   Peak Cavern / Speedwell – Far Sump Extension   25   Castleton   Peak Cavern / Speedwell – NCC Shafts   I27   Castleton   Peak Cavern / Speedwell – NCC Shafts   I27   Castleton   Peak Cavern / Speedwell – NCC Shafts   I27   Castleton   Peak Cavern / Speedwell – White River Series   I29   Castleton   Peak Cavern / Speedwell – White River Series   I29   Castleton   Peak Cavern / Speedwell – White River Series   I30   Castleton   Peak Cavern / Speedwell – White River Series   I31, 32   Castleton   Sielslow Swallet   I33   Castleton   Sielslow Shaft   I34   Sielslow   I34   Castleton   I34   Castleton   I35   Castleton   I36   Cave   I36   Castleton   I36   Castleton   I37   Castleton   I38   I38   Castleton   I38   I38   Castleton   I39   Castleto | <u>Contents</u>  | Front Cover               | 1  |
|------------------------------------------------------------------------------------------------------------------------------------------------------------------------------------------------------------------------------------------------------------------------------------------------------------------------------------------------------------------------------------------------------------------------------------------------------------------------------------------------------------------------------------------------------------------------------------------------------------------------------------------------------------------------------------------------------------------------------------------------------------------------------------------------------------------------------------------------------------------------------------------------------------------------------------------------------------------------------------------------------------------------------------------------------------------------------------------------------------------------------------------------------------------------------------------------------------------------------------------------------------------------------------------------------------------------------------------------------------------------------------------------------------------------------------------------------------------------------------------------------------------------------------------------------------------------------------------------------------------------------------------------------------------------------------------------------------------------------------------------------------------------------------------------------------------------------------------------------------------------------------------------------------------------------------------------------------------------------------------------------------------------------------------------------------------------------------------------------------------------------|------------------|---------------------------|----|
| Introduction                                                                                                                                                                                                                                                                                                                                                                                                                                                                                                                                                                                                                                                                                                                                                                                                                                                                                                                                                                                                                                                                                                                                                                                                                                                                                                                                                                                                                                                                                                                                                                                                                                                                                                                                                                                                                                                                                                                                                                                                                                                                                                                 | NG AND ES        | Contents                  | 2  |
| Introduction                                                                                                                                                                                                                                                                                                                                                                                                                                                                                                                                                                                                                                                                                                                                                                                                                                                                                                                                                                                                                                                                                                                                                                                                                                                                                                                                                                                                                                                                                                                                                                                                                                                                                                                                                                                                                                                                                                                                                                                                                                                                                                                 | EWE CO.          | Index                     |    |
| Bradwell         Key         6           Bradwell         Bagshawe Cavern         7           Bradwell         Long Rake Mine         8           Castleton         Eldon Hole         9, 10           Castleton         Giant's Hole         11 to 13           Castleton         James Hall Over Engine Mine         14, 15           Castleton         Maskhill Mine         16           Castleton         Nettle Pot         18, 19           Castleton         Nettle Pot         18, 19           Castleton         Oxlow Mine         22           Castleton         P8 / Jack Pot         23           Castleton         Peak Cavern / Speedwell – Cliff Cavern         24           Castleton         Peak Cavern / Speedwell – Far Sump Extension         25           Castleton         Peak Cavern / Speedwell – George Cooper's Aven         26           Castleton         Peak Cavern / Speedwell – Wictoria Aven         28           Castleton         Peak Cavern / Speedwell – White River Series         29           Castleton         Peak Cavern / Speedwell – White River Series         29           Castleton         Peak Cavern / Speedwell – White River Series         29           Castleton         Snelsow Swalle         3                                                                                                                                                                                                                                                                                                                                                                                                                                                                                                                                                                                                                                                                                                                                                                                                                                                                | Est.             |                           |    |
| Key         6           Bradwell         Bagshawe Cavern         7           Bradwell         Long Rake Mine         8           Castleton         Eldon Hole         9, 10           Castleton         Giant's Hole         11 to 13           Castleton         Longcliffe Mine and Son of Longcliffe         16           Castleton         Longcliffe Mine and Son of Longcliffe         16           Castleton         Maskhill Mine         17           Castleton         Nettle Pot         18, 19           Castleton         Oxlow Mine         20, 21           Castleton         Oxlow Mine         22           Castleton         Peak Cavern / Speedwell – Cliff Cavern         24           Castleton         Peak Cavern / Speedwell – Far Sump Extension         25           Castleton         Peak Cavern / Speedwell – NCC Shafts         27           Castleton         Peak Cavern / Speedwell – Wictoria Aven         28           Castleton         Peak Cavern / Speedwell – White River Series         29           Castleton         Peak Cavern / Speedwell – White River Series         29           Castleton         Peak Cavern / Speedwell – White River Series         29           Castleton         Poak Cavern / Speedwell – White River S                                                                                                                                                                                                                                                                                                                                                                                                                                                                                                                                                                                                                                                                                                                                                                                                                                              |                  |                           |    |
| Bradwell         Bagshawe Cavern         7           Bradwell         Long Rake Mine         8           Castleton         Eldon Hole         9, 10           Castleton         Giant's Hole         11 to 13           Castleton         James Hall Over Engine Mine         14, 15           Castleton         Longcliffe Mine and Son of Longcliffe         16           Castleton         Maskhill Mine         17           Castleton         Nettle Pot         18, 19           Castleton         Oxlow Mine         20, 21           Castleton         Oxlow Mine         22           Castleton         Peak Cavern / Speedwell – Cliff Cavern         24           Castleton         Peak Cavern / Speedwell – Far Sump Extension         25           Castleton         Peak Cavern / Speedwell – NCC Shafts         27           Castleton         Peak Cavern / Speedwell – NCC Shafts         27           Castleton         Peak Cavern / Speedwell – White River Series         29           Castleton         Peak Cavern / Speedwell – White River Series         29           Castleton         Peak Cavern / Speedwell – White River Series         29           Castleton         Rowter Hole         31, 32           Castleton         Snelslow                                                                                                                                                                                                                                                                                                                                                                                                                                                                                                                                                                                                                                                                                                                                                                                                                                                       |                  | •                         |    |
| Bradwell         Long Rake Mine         8           Castleton         Eldon Hole         9, 10           Castleton         Giant's Hole         11 to 13           Castleton         James Hall Over Engine Mine         14, 15           Castleton         Longcliffe Mine and Son of Longcliffe         16           Castleton         Nettle Pot         18, 19           Castleton         Odin Mine         20, 21           Castleton         Oxlow Mine         22           Castleton         P8 / Jack Pot         23           Castleton         Peak Cavern / Speedwell – Cliff Cavern         24           Castleton         Peak Cavern / Speedwell – Far Sump Extension         25           Castleton         Peak Cavern / Speedwell – George Cooper's Aven         26           Castleton         Peak Cavern / Speedwell – White River Series         29           Castleton         Peak Cavern / Speedwell – White River Series         29           Castleton         Peak Cavern / Speedwell – White River Series         29           Castleton         Pindale End Mine         30           Castleton         Sinclide Cave         34           Castleton         Sinclide Cave         34           Castleton         Sinclide Cave                                                                                                                                                                                                                                                                                                                                                                                                                                                                                                                                                                                                                                                                                                                                                                                                                                                               | <b>D</b> l II    | •                         |    |
| Castleton         Eldon Hole         9, 10           Castleton         Giant's Hole         11 to 13           Castleton         James Hall Over Engine Mine         14, 15           Castleton         Longcliffe Mine and Son of Longcliffe         16           Castleton         Maskhill Mine         17           Castleton         Nettle Pot         18, 19           Castleton         Oxlow Mine         20, 21           Castleton         P8 / Jack Pot         23           Castleton         Peak Cavern / Speedwell – Far Sump Extension         25           Castleton         Peak Cavern / Speedwell – Far Sump Extension         25           Castleton         Peak Cavern / Speedwell – George Cooper's Aven         26           Castleton         Peak Cavern / Speedwell – Wictoria Aven         28           Castleton         Peak Cavern / Speedwell – White River Series         29           Castleton         Peak Cavern / Speedwell – White River Series         29           Castleton         Pindale End Mine         30           Castleton         Snelslow Swallet         33           Castleton         Snelslow Swallet         33           Castleton         Sittle Cave         34           Castleton         Sittle Cave                                                                                                                                                                                                                                                                                                                                                                                                                                                                                                                                                                                                                                                                                                                                                                                                                                                       |                  | _                         |    |
| Castleton         Giant's Hole         11 to 13           Castleton         James Hall Over Engine Mine         14, 15           Castleton         Longcliffe Mine and Son of Longcliffe         16           Castleton         Meskhill Mine         17           Castleton         Nettle Pot         18, 19           Castleton         Oxlow Mine         20, 21           Castleton         P8 / Jack Pot         23           Castleton         Peak Cavern / Speedwell – Cliff Cavern         24           Castleton         Peak Cavern / Speedwell – Far Sump Extension         25           Castleton         Peak Cavern / Speedwell – George Cooper's Aven         26           Castleton         Peak Cavern / Speedwell – Victoria Aven         28           Castleton         Peak Cavern / Speedwell – Victoria Aven         29           Castleton         Peak Cavern / Speedwell – White River Series         29           Castleton         Peak Cavern / Speedwell – White River Series         29           Castleton         Peak Cavern / Speedwell – White River Series         29           Castleton         Pindale End Mine         30           Castleton         Snelslow Swallet         33           Castleton         Suicide Cave         34                                                                                                                                                                                                                                                                                                                                                                                                                                                                                                                                                                                                                                                                                                                                                                                                                                              |                  |                           |    |
| Castleton James Hall Over Engine Mine 14, 15 Castleton Longcliffe Mine and Son of Longcliffe 16 Castleton Maskhill Mine 17 Castleton Nettle Pot 18, 19 Castleton Odin Mine 20, 21 Castleton Oxlow Mine 22 Castleton P8 / Jack Pot 23 Castleton Peak Cavern / Speedwell – Cliff Cavern 24 Castleton Peak Cavern / Speedwell – Far Sump Extension 25 Castleton Peak Cavern / Speedwell – Far Sump Extension 25 Castleton Peak Cavern / Speedwell – White River Series 27 Castleton Peak Cavern / Speedwell – NCC Shafts 27 Castleton Peak Cavern / Speedwell – White River Series 29 Castleton Peak Cavern / Speedwell – White River Series 29 Castleton Peak Cavern / Speedwell – White River Series 29 Castleton Peak Cavern / Speedwell – White River Series 30 Castleton Pindale End Mine 30 Castleton Pindale End Mine 30 Castleton Suicide Cave 34 Castleton Suicide Cave 34 Castleton Suicide Cave 34 Castleton Suicide Cave 36 Castleton Winnats Head Cave 36 Derwent South Deep Shaft (Day Shaft) 38 Derwent South Deep Shaft (Day Shaft) 38 Derwent South Devonshire Cavern 39 Derwent South Devonshire Cavern 39 Derwent South Snake Mine 40, 41 Dove Bottle Pot 42 Dove Robin's Shaft Mine 44 Lathkill Dale Lathkill Head Cave – Garden Path 46 Lathkill Dale Lathkill Head Cave – Garden Path 46 Lathkill Dale Lathkill Head Cave – Upper Entrance 47 Lathkill Dale Water Icicle Close Cavern 49 Stoney Middleton Carleswark Cavern 50 Stoney Middleton Eyam Dale House Cave 50                                                                                                                                                                                                                                                                                                                                                                                                                                                                                                                                                                                                                                   |                  |                           |    |
| CastletonLongcliffe Mine and Son of Longcliffe16CastletonMaskhill Mine17CastletonNettle Pot18, 19CastletonOdin Mine20, 21CastletonOxlow Mine22CastletonP8 / Jack Pot23CastletonPeak Cavern / Speedwell – Cliff Cavern24CastletonPeak Cavern / Speedwell – Far Sump Extension25CastletonPeak Cavern / Speedwell – George Cooper's Aven26CastletonPeak Cavern / Speedwell – NCC Shafts27CastletonPeak Cavern / Speedwell – White River Series29CastletonPeak Cavern / Speedwell – White River Series29CastletonPeak Cavern / Speedwell – White River Series29CastletonPindale End Mine30CastletonRowter Hole31, 32CastletonSnelslow Swallet33CastletonSuicide Cave34CastletonSuicide Cave34CastletonWinnats Head Cave36Derwent SouthDeep Shaft (Day Shaft)38Derwent SouthDeep Shaft (Day Shaft)38Derwent SouthDevonshire Cavern39Derwent SouthSnake Mine40, 41DoveRobin's Shaft Mine43Lathkill DaleHillocks / Whalf Mine44Lathkill DaleLathkill Head Cave – Garden Path46Lathkill DaleLathkill Head Cave – Upper Entrance47Lathkill DaleCarleswark Cavern48Stone                                                                                                                                                                                                                                                                                                                                                                                                                                                                                                                                                                                                                                                                                                                                                                                                                                                                                                                                                                                                                                                               |                  |                           |    |
| CastletonMaskhill Mine17CastletonNettle Pot18, 19CastletonOdin Mine20, 21CastletonOxlow Mine22CastletonP8 / Jack Pot23CastletonPeak Cavern / Speedwell – Cliff Cavern24CastletonPeak Cavern / Speedwell – Far Sump Extension25CastletonPeak Cavern / Speedwell – George Cooper's Aven26CastletonPeak Cavern / Speedwell – Victoria Aven28CastletonPeak Cavern / Speedwell – White River Series29CastletonPeak Cavern / Speedwell – White River Series29CastletonPindale End Mine30CastletonRowter Hole31, 32CastletonSnelslow Swallet33CastletonSnelslow Swallet33CastletonSicide Cave34CastletonWinnats Head Cave36Derwent SouthDeep Shaft (Day Shaft)38Derwent SouthDeep Shaft (Day Shaft)38Derwent SouthDevonshire Cavern39Derwent SouthDevonshire Cavern39Derwent SouthDevonshire Cavern42DoveRobin's Shaft Mine43Lathkill DaleHillocks / Whalf Mine44Lathkill DaleLathkill Head Cave – Garden Path46Lathkill DaleLathkill Head Cave – Upper Entrance47Lathkill DaleCarleswark Cavern48Stoney MiddletonEyam Dale House Cave50Stoney MiddletonEyam                                                                                                                                                                                                                                                                                                                                                                                                                                                                                                                                                                                                                                                                                                                                                                                                                                                                                                                                                                                                                                                                        |                  | •                         | -  |
| CastletonNettle Pot18, 19CastletonOdin Mine20, 21CastletonOxlow Mine22CastletonP8 / Jack Pot23CastletonPeak Cavern / Speedwell – Cliff Cavern24CastletonPeak Cavern / Speedwell – Far Sump Extension25CastletonPeak Cavern / Speedwell – George Cooper's Aven26CastletonPeak Cavern / Speedwell – NCC Shafts27CastletonPeak Cavern / Speedwell – Victoria Aven28CastletonPeak Cavern / Speedwell – White River Series29CastletonPindale End Mine30CastletonRower Hole31, 32CastletonRower Hole31, 32CastletonSnelslow Swallet33CastletonSuicide Cave34CastletonSuicide Cave34CastletonWinnats Head Cave36Derwent SouthClatterway Levels37Derwent SouthDeep Shaft (Day Shaft)38Derwent SouthDevonshire Cavern39Derwent SouthDevonshire Cavern39DoveBottle Pot42DoveRobin's Shaft Mine43Lathkill DaleKnotlow Cavern45Lathkill DaleLathkill Head Cave – Garden Path46Lathkill DaleLathkill Head Cave – Upper Entrance47Lathkill DaleLathkill Head Cave – Upper Entrance47Lathkill DaleEyam Dale House Cavern49Stoney MiddletonEyam Dale House Cave<                                                                                                                                                                                                                                                                                                                                                                                                                                                                                                                                                                                                                                                                                                                                                                                                                                                                                                                                                                                                                                                                             |                  | · ·                       |    |
| CastletonOdin Mine20, 21CastletonOxlow Mine22CastletonP8 / Jack Pot23CastletonPeak Cavern / Speedwell – Cliff Cavern24CastletonPeak Cavern / Speedwell – Far Sump Extension25CastletonPeak Cavern / Speedwell – George Cooper's Aven26CastletonPeak Cavern / Speedwell – NCC Shafts27CastletonPeak Cavern / Speedwell – Victoria Aven28CastletonPeak Cavern / Speedwell – White River Series29CastletonPindale End Mine30CastletonRowter Hole31, 32CastletonSnelslow Swallet33CastletonSnelslow Swallet33CastletonSuicide Cave34CastletonTitan35CastletonWinnats Head Cave36Derwent SouthClatterway Levels37Derwent SouthDeep Shaft (Day Shaft)38Derwent SouthDevonshire Cavern39Derwent SouthDevonshire Cavern39Derwent SouthSnake Mine40, 41DoveBottle Pot42DoveRobin's Shaft Mine43Lathkill DaleKnotlow Cavern45Lathkill DaleLathkill Head Cave – Garden Path46Lathkill DaleLathkill Head Cave – Upper Entrance47Lathkill DaleLathkill Head Cave – Upper Entrance47Lathkill DaleLathkill Head Cavern48Stoney MiddletonEyam Dale House Cavern<                                                                                                                                                                                                                                                                                                                                                                                                                                                                                                                                                                                                                                                                                                                                                                                                                                                                                                                                                                                                                                                                             |                  |                           |    |
| CastletonOxlow Mine22CastletonP8 / Jack Pot23CastletonPeak Cavern / Speedwell – Cliff Cavern24CastletonPeak Cavern / Speedwell – Far Sump Extension25CastletonPeak Cavern / Speedwell – George Cooper's Aven26CastletonPeak Cavern / Speedwell – NCC Shafts27CastletonPeak Cavern / Speedwell – Victoria Aven28CastletonPeak Cavern / Speedwell – White River Series29CastletonPindale End Mine30CastletonRowter Hole31, 32CastletonSnelslow Swallet33CastletonSnelslow Swallet33CastletonTitan35CastletonWinnats Head Cave36Derwent SouthDeep Shaft (Day Shaft)38Derwent SouthDeep Shaft (Day Shaft)38Derwent SouthDevonshire Cavern39Derwent SouthSnake Mine40, 41DoveBottle Pot42DoveRobin's Shaft Mine43Lathkill DaleHillocks / Whalf Mine44Lathkill DaleLathkill Head Cave – Garden Path46Lathkill DaleLathkill Head Cave – Garden Path46Lathkill DaleLathkill Head Cave – Upper Entrance47Lathkill DaleWater Icicle Close Cavern48Stoney MiddletonEyam Dale House Cave50Stoney MiddletonEyam Dale House Cave50                                                                                                                                                                                                                                                                                                                                                                                                                                                                                                                                                                                                                                                                                                                                                                                                                                                                                                                                                                                                                                                                                                         |                  |                           | -  |
| CastletonP8 / Jack Pot23CastletonPeak Cavern / Speedwell – Cliff Cavern24CastletonPeak Cavern / Speedwell – Far Sump Extension25CastletonPeak Cavern / Speedwell – George Cooper's Aven26CastletonPeak Cavern / Speedwell – NCC Shafts27CastletonPeak Cavern / Speedwell – Victoria Aven28CastletonPeak Cavern / Speedwell – White River Series29CastletonPindale End Mine30CastletonRowter Hole31, 32CastletonSnelslow Swallet33CastletonSuicide Cave34CastletonSuicide Cave34CastletonTitan35CastletonWinnats Head Cave36Derwent SouthClatterway Levels37Derwent SouthDeep Shaft (Day Shaft)38Derwent SouthDevonshire Cavern39Derwent SouthSnake Mine40, 41DoveBottle Pot42DoveRobin's Shaft Mine43Lathkill DaleKnotlow Cavern45Lathkill DaleLathkill Head Cave – Garden Path46Lathkill DaleLathkill Head Cave – Upper Entrance47Lathkill DaleWater Icicle Close Cavern48Stoney MiddletonEyam Dale House Cave50Stoney MiddletonHungerhill Swallet51                                                                                                                                                                                                                                                                                                                                                                                                                                                                                                                                                                                                                                                                                                                                                                                                                                                                                                                                                                                                                                                                                                                                                                        |                  |                           |    |
| CastletonPeak Cavern / Speedwell – Cliff Cavern24CastletonPeak Cavern / Speedwell – Far Sump Extension25CastletonPeak Cavern / Speedwell – George Cooper's Aven26CastletonPeak Cavern / Speedwell – NCC Shafts27CastletonPeak Cavern / Speedwell – Victoria Aven28CastletonPeak Cavern / Speedwell – White River Series29CastletonPindale End Mine30CastletonRowter Hole31, 32CastletonSnelslow Swallet33CastletonSnicide Cave34CastletonSuicide Cave36Derwent SouthClatterway Levels37Derwent SouthDeep Shaft (Day Shaft)38Derwent SouthDeep Shaft (Day Shaft)38Derwent SouthDevonshire Cavern39Derwent SouthSnake Mine40, 41DoveBottle Pot42DoveRobin's Shaft Mine43Lathkill DaleHillocks / Whalf Mine44Lathkill DaleLathkill Head Cave – Garden Path46Lathkill DaleLathkill Head Cave – Upper Entrance47Lathkill DaleWater Icicle Close Cavern48Stoney MiddletonEyam Dale House Cave50Stoney MiddletonHungerhill Swallet51                                                                                                                                                                                                                                                                                                                                                                                                                                                                                                                                                                                                                                                                                                                                                                                                                                                                                                                                                                                                                                                                                                                                                                                                |                  |                           |    |
| Castleton Peak Cavern / Speedwell – Far Sump Extension 25 Castleton Peak Cavern / Speedwell – George Cooper's Aven 26 Castleton Peak Cavern / Speedwell – NCC Shafts 27 Castleton Peak Cavern / Speedwell – NCC Shafts 27 Castleton Peak Cavern / Speedwell – Victoria Aven 28 Castleton Peak Cavern / Speedwell – White River Series 29 Castleton Pindale End Mine 30 Castleton Rowter Hole 31, 32 Castleton Snelslow Swallet 33 Castleton Suicide Cave 34 Castleton Suicide Cave 34 Castleton Winnats Head Cave 36 Derwent South Deep Shaft (Day Shaft) 38 Derwent South Devonshire Cavern 39 Derwent South Devonshire Cavern 39 Derwent South Snake Mine 40, 41 Dove Bottle Pot 42 Dove Robin's Shaft Mine 43 Lathkill Dale Hillocks / Whalf Mine 44 Lathkill Dale Lathkill Head Cave – Garden Path 46 Lathkill Dale Lathkill Head Cave – Upper Entrance 47 Lathkill Dale Water Icicle Close Cavern 48 Stoney Middleton Eyam Dale House Cave 50 Stoney Middleton Hungerhill Swallet 51                                                                                                                                                                                                                                                                                                                                                                                                                                                                                                                                                                                                                                                                                                                                                                                                                                                                                                                                                                                                                                                                                                                                    |                  |                           |    |
| Castleton Peak Cavern / Speedwell – George Cooper's Aven 26 Castleton Peak Cavern / Speedwell – NCC Shafts 27 Castleton Peak Cavern / Speedwell – Victoria Aven 28 Castleton Peak Cavern / Speedwell – White River Series 29 Castleton Pindale End Mine 30 Castleton Rowter Hole 31, 32 Castleton Snelslow Swallet 33 Castleton Suicide Cave 34 Castleton Titan 35 Castleton Winnats Head Cave 36 Derwent South Deep Shaft (Day Shaft) 38 Derwent South Devonshire Cavern 39 Derwent South Snake Mine 40, 41 Dove Bottle Pot 42 Dove Robin's Shaft Mine 43 Lathkill Dale Hillocks / Whalf Mine 44 Lathkill Dale Lathkill Head Cave – Garden Path 46 Lathkill Dale Water Icicle Close Cavern 49 Stoney Middleton Swallet Cave 150 Stoney Middleton Eyam Dale House Cave 45 Stoney Middleton Eyam Dale House Cave 45 Stoney Middleton Eyam Dale House Cave 46 Stoney Middleton Eyam Dale House Cave 47 Luthkill Dale Hungerhill Swallet 51                                                                                                                                                                                                                                                                                                                                                                                                                                                                                                                                                                                                                                                                                                                                                                                                                                                                                                                                                                                                                                                                                                                                                                                     |                  | •                         |    |
| CastletonPeak Cavern / Speedwell – NCC Shafts27CastletonPeak Cavern / Speedwell – Victoria Aven28CastletonPeak Cavern / Speedwell – White River Series29CastletonPindale End Mine30CastletonRowter Hole31, 32CastletonSnelslow Swallet33CastletonSuicide Cave34CastletonTitan35CastletonWinnats Head Cave36Derwent SouthClatterway Levels37Derwent SouthDeep Shaft (Day Shaft)38Derwent SouthDevonshire Cavern39Derwent SouthSnake Mine40, 41DoveBottle Pot42DoveRobin's Shaft Mine43Lathkill DaleHillocks / Whalf Mine44Lathkill DaleLathkill Head Cave – Garden Path46Lathkill DaleLathkill Head Cave – Upper Entrance47Lathkill DaleWater Icicle Close Cavern48Stoney MiddletonEyam Dale House Cave50Stoney MiddletonEyam Dale House Cave50                                                                                                                                                                                                                                                                                                                                                                                                                                                                                                                                                                                                                                                                                                                                                                                                                                                                                                                                                                                                                                                                                                                                                                                                                                                                                                                                                                               |                  | ·                         |    |
| CastletonPeak Cavern / Speedwell – Victoria Aven28CastletonPeak Cavern / Speedwell – White River Series29CastletonPindale End Mine30CastletonRowter Hole31, 32CastletonSnelslow Swallet33CastletonSuicide Cave34CastletonTitan35CastletonWinnats Head Cave36Derwent SouthClatterway Levels37Derwent SouthDeep Shaft (Day Shaft)38Derwent SouthDevonshire Cavern39Derwent SouthSnake Mine40, 41DoveBottle Pot42DoveRobin's Shaft Mine43Lathkill DaleHillocks / Whalf Mine44Lathkill DaleKnotlow Cavern45Lathkill DaleLathkill Head Cave – Garden Path46Lathkill DaleLathkill Head Cave – Upper Entrance47Lathkill DaleWater Icicle Close Cavern48Stoney MiddletonCarleswark Cavern49Stoney MiddletonEyam Dale House Cave50Stoney MiddletonHungerhill Swallet51                                                                                                                                                                                                                                                                                                                                                                                                                                                                                                                                                                                                                                                                                                                                                                                                                                                                                                                                                                                                                                                                                                                                                                                                                                                                                                                                                                |                  |                           |    |
| CastletonPeak Cavern / Speedwell – White River Series29CastletonPindale End Mine30CastletonRowter Hole31, 32CastletonSnelslow Swallet33CastletonSuicide Cave34CastletonTitan35CastletonWinnats Head Cave36Derwent SouthClatterway Levels37Derwent SouthDeep Shaft (Day Shaft)38Derwent SouthDevonshire Cavern39Derwent SouthSnake Mine40, 41DoveBottle Pot42DoveRobin's Shaft Mine43Lathkill DaleHillocks / Whalf Mine44Lathkill DaleKnotlow Cavern45Lathkill DaleLathkill Head Cave – Garden Path46Lathkill DaleLathkill Head Cave – Upper Entrance47Lathkill DaleWater Icicle Close Cavern48Stoney MiddletonCarleswark Cavern49Stoney MiddletonEyam Dale House Cave50Stoney MiddletonHungerhill Swallet51                                                                                                                                                                                                                                                                                                                                                                                                                                                                                                                                                                                                                                                                                                                                                                                                                                                                                                                                                                                                                                                                                                                                                                                                                                                                                                                                                                                                                  |                  | ·                         |    |
| CastletonPindale End Mine30CastletonRowter Hole31, 32CastletonSnelslow Swallet33CastletonSuicide Cave34CastletonTitan35CastletonWinnats Head Cave36Derwent SouthClatterway Levels37Derwent SouthDeep Shaft (Day Shaft)38Derwent SouthDevonshire Cavern39Derwent SouthSnake Mine40, 41DoveBottle Pot42DoveRobin's Shaft Mine43Lathkill DaleHillocks / Whalf Mine44Lathkill DaleKnotlow Cavern45Lathkill DaleLathkill Head Cave – Garden Path46Lathkill DaleLathkill Head Cave – Upper Entrance47Lathkill DaleWater Icicle Close Cavern48Stoney MiddletonEyam Dale House Cave50Stoney MiddletonHungerhill Swallet51                                                                                                                                                                                                                                                                                                                                                                                                                                                                                                                                                                                                                                                                                                                                                                                                                                                                                                                                                                                                                                                                                                                                                                                                                                                                                                                                                                                                                                                                                                            |                  | ·                         |    |
| CastletonRowter Hole31, 32CastletonSnelslow Swallet33CastletonSuicide Cave34CastletonTitan35CastletonWinnats Head Cave36Derwent SouthClatterway Levels37Derwent SouthDeep Shaft (Day Shaft)38Derwent SouthDevonshire Cavern39Derwent SouthSnake Mine40, 41DoveBottle Pot42DoveRobin's Shaft Mine43Lathkill DaleHillocks / Whalf Mine44Lathkill DaleKnotlow Cavern45Lathkill DaleLathkill Head Cave – Garden Path46Lathkill DaleLathkill Head Cave – Upper Entrance47Lathkill DaleWater Icicle Close Cavern48Stoney MiddletonCarleswark Cavern49Stoney MiddletonEyam Dale House Cave50Stoney MiddletonHungerhill Swallet51                                                                                                                                                                                                                                                                                                                                                                                                                                                                                                                                                                                                                                                                                                                                                                                                                                                                                                                                                                                                                                                                                                                                                                                                                                                                                                                                                                                                                                                                                                    |                  | ·                         |    |
| CastletonSnelslow Swallet33CastletonSuicide Cave34CastletonTitan35CastletonWinnats Head Cave36Derwent SouthClatterway Levels37Derwent SouthDeep Shaft (Day Shaft)38Derwent SouthDevonshire Cavern39Derwent SouthSnake Mine40, 41DoveBottle Pot42DoveRobin's Shaft Mine43Lathkill DaleHillocks / Whalf Mine44Lathkill DaleKnotlow Cavern45Lathkill DaleLathkill Head Cave – Garden Path46Lathkill DaleLathkill Head Cave – Upper Entrance47Lathkill DaleWater Icicle Close Cavern48Stoney MiddletonCarleswark Cavern49Stoney MiddletonEyam Dale House Cave50Stoney MiddletonHungerhill Swallet51                                                                                                                                                                                                                                                                                                                                                                                                                                                                                                                                                                                                                                                                                                                                                                                                                                                                                                                                                                                                                                                                                                                                                                                                                                                                                                                                                                                                                                                                                                                              |                  |                           |    |
| CastletonSuicide Cave34CastletonTitan35CastletonWinnats Head Cave36Derwent SouthClatterway Levels37Derwent SouthDeep Shaft (Day Shaft)38Derwent SouthDevonshire Cavern39Derwent SouthSnake Mine40, 41DoveBottle Pot42DoveRobin's Shaft Mine43Lathkill DaleHillocks / Whalf Mine44Lathkill DaleKnotlow Cavern45Lathkill DaleLathkill Head Cave – Garden Path46Lathkill DaleLathkill Head Cave – Upper Entrance47Lathkill DaleWater Icicle Close Cavern48Stoney MiddletonCarleswark Cavern49Stoney MiddletonEyam Dale House Cave50Stoney MiddletonHungerhill Swallet51                                                                                                                                                                                                                                                                                                                                                                                                                                                                                                                                                                                                                                                                                                                                                                                                                                                                                                                                                                                                                                                                                                                                                                                                                                                                                                                                                                                                                                                                                                                                                         |                  |                           | -  |
| CastletonTitan35CastletonWinnats Head Cave36Derwent SouthClatterway Levels37Derwent SouthDeep Shaft (Day Shaft)38Derwent SouthDevonshire Cavern39Derwent SouthSnake Mine40, 41DoveBottle Pot42DoveRobin's Shaft Mine43Lathkill DaleHillocks / Whalf Mine44Lathkill DaleKnotlow Cavern45Lathkill DaleLathkill Head Cave – Garden Path46Lathkill DaleLathkill Head Cave – Upper Entrance47Lathkill DaleWater Icicle Close Cavern48Stoney MiddletonCarleswark Cavern49Stoney MiddletonEyam Dale House Cave50Stoney MiddletonHungerhill Swallet51                                                                                                                                                                                                                                                                                                                                                                                                                                                                                                                                                                                                                                                                                                                                                                                                                                                                                                                                                                                                                                                                                                                                                                                                                                                                                                                                                                                                                                                                                                                                                                                |                  |                           |    |
| CastletonWinnats Head Cave36Derwent SouthClatterway Levels37Derwent SouthDeep Shaft (Day Shaft)38Derwent SouthDevonshire Cavern39Derwent SouthSnake Mine40, 41DoveBottle Pot42DoveRobin's Shaft Mine43Lathkill DaleHillocks / Whalf Mine44Lathkill DaleKnotlow Cavern45Lathkill DaleLathkill Head Cave – Garden Path46Lathkill DaleLathkill Head Cave – Upper Entrance47Lathkill DaleWater Icicle Close Cavern48Stoney MiddletonCarleswark Cavern49Stoney MiddletonEyam Dale House Cave50Stoney MiddletonHungerhill Swallet51                                                                                                                                                                                                                                                                                                                                                                                                                                                                                                                                                                                                                                                                                                                                                                                                                                                                                                                                                                                                                                                                                                                                                                                                                                                                                                                                                                                                                                                                                                                                                                                                |                  |                           |    |
| Derwent South<br>Derwent South<br>Derwent South<br>Devonshire Cavern37Derwent South<br>Derwent South<br>Devonshire Cavern39Derwent South<br>Dove<br>Bottle Pot<br>Bottle Pot<br>Botile Pot<br>Robin's Shaft Mine42Dove<br>Lathkill Dale<br>Lathkill Dale<br>Lathkill Dale<br>Lathkill Head Cave – Garden Path<br>Lathkill Dale<br>Lathkill Head Cave – Upper Entrance<br>Lathkill Dale<br>Lathkill Dale<br>Carleswark Cavern47Lathkill Dale<br>Stoney Middleton<br>Stoney MiddletonCarleswark Cavern<br>Eyam Dale House Cave<br>Hungerhill Swallet50                                                                                                                                                                                                                                                                                                                                                                                                                                                                                                                                                                                                                                                                                                                                                                                                                                                                                                                                                                                                                                                                                                                                                                                                                                                                                                                                                                                                                                                                                                                                                                         |                  |                           |    |
| Derwent SouthDeep Shaft (Day Shaft)38Derwent SouthDevonshire Cavern39Derwent SouthSnake Mine40, 41DoveBottle Pot42DoveRobin's Shaft Mine43Lathkill DaleHillocks / Whalf Mine44Lathkill DaleKnotlow Cavern45Lathkill DaleLathkill Head Cave – Garden Path46Lathkill DaleLathkill Head Cave – Upper Entrance47Lathkill DaleWater Icicle Close Cavern48Stoney MiddletonCarleswark Cavern49Stoney MiddletonEyam Dale House Cave50Stoney MiddletonHungerhill Swallet51                                                                                                                                                                                                                                                                                                                                                                                                                                                                                                                                                                                                                                                                                                                                                                                                                                                                                                                                                                                                                                                                                                                                                                                                                                                                                                                                                                                                                                                                                                                                                                                                                                                            |                  |                           |    |
| Derwent SouthDevonshire Cavern39Derwent SouthSnake Mine40, 41DoveBottle Pot42DoveRobin's Shaft Mine43Lathkill DaleHillocks / Whalf Mine44Lathkill DaleKnotlow Cavern45Lathkill DaleLathkill Head Cave – Garden Path46Lathkill DaleLathkill Head Cave – Upper Entrance47Lathkill DaleWater Icicle Close Cavern48Stoney MiddletonCarleswark Cavern49Stoney MiddletonEyam Dale House Cave50Stoney MiddletonHungerhill Swallet51                                                                                                                                                                                                                                                                                                                                                                                                                                                                                                                                                                                                                                                                                                                                                                                                                                                                                                                                                                                                                                                                                                                                                                                                                                                                                                                                                                                                                                                                                                                                                                                                                                                                                                 |                  | •                         |    |
| Derwent SouthSnake Mine40, 41DoveBottle Pot42DoveRobin's Shaft Mine43Lathkill DaleHillocks / Whalf Mine44Lathkill DaleKnotlow Cavern45Lathkill DaleLathkill Head Cave – Garden Path46Lathkill DaleLathkill Head Cave – Upper Entrance47Lathkill DaleWater Icicle Close Cavern48Stoney MiddletonCarleswark Cavern49Stoney MiddletonEyam Dale House Cave50Stoney MiddletonHungerhill Swallet51                                                                                                                                                                                                                                                                                                                                                                                                                                                                                                                                                                                                                                                                                                                                                                                                                                                                                                                                                                                                                                                                                                                                                                                                                                                                                                                                                                                                                                                                                                                                                                                                                                                                                                                                 |                  |                           |    |
| DoveBottle Pot42DoveRobin's Shaft Mine43Lathkill DaleHillocks / Whalf Mine44Lathkill DaleKnotlow Cavern45Lathkill DaleLathkill Head Cave – Garden Path46Lathkill DaleLathkill Head Cave – Upper Entrance47Lathkill DaleWater Icicle Close Cavern48Stoney MiddletonCarleswark Cavern49Stoney MiddletonEyam Dale House Cave50Stoney MiddletonHungerhill Swallet51                                                                                                                                                                                                                                                                                                                                                                                                                                                                                                                                                                                                                                                                                                                                                                                                                                                                                                                                                                                                                                                                                                                                                                                                                                                                                                                                                                                                                                                                                                                                                                                                                                                                                                                                                              |                  |                           |    |
| DoveRobin's Shaft Mine43Lathkill DaleHillocks / Whalf Mine44Lathkill DaleKnotlow Cavern45Lathkill DaleLathkill Head Cave – Garden Path46Lathkill DaleLathkill Head Cave – Upper Entrance47Lathkill DaleWater Icicle Close Cavern48Stoney MiddletonCarleswark Cavern49Stoney MiddletonEyam Dale House Cave50Stoney MiddletonHungerhill Swallet51                                                                                                                                                                                                                                                                                                                                                                                                                                                                                                                                                                                                                                                                                                                                                                                                                                                                                                                                                                                                                                                                                                                                                                                                                                                                                                                                                                                                                                                                                                                                                                                                                                                                                                                                                                              | Derwent South    |                           | -  |
| Lathkill DaleHillocks / Whalf Mine44Lathkill DaleKnotlow Cavern45Lathkill DaleLathkill Head Cave – Garden Path46Lathkill DaleLathkill Head Cave – Upper Entrance47Lathkill DaleWater Icicle Close Cavern48Stoney MiddletonCarleswark Cavern49Stoney MiddletonEyam Dale House Cave50Stoney MiddletonHungerhill Swallet51                                                                                                                                                                                                                                                                                                                                                                                                                                                                                                                                                                                                                                                                                                                                                                                                                                                                                                                                                                                                                                                                                                                                                                                                                                                                                                                                                                                                                                                                                                                                                                                                                                                                                                                                                                                                      | Dove             |                           |    |
| Lathkill DaleKnotlow Cavern45Lathkill DaleLathkill Head Cave – Garden Path46Lathkill DaleLathkill Head Cave – Upper Entrance47Lathkill DaleWater Icicle Close Cavern48Stoney MiddletonCarleswark Cavern49Stoney MiddletonEyam Dale House Cave50Stoney MiddletonHungerhill Swallet51                                                                                                                                                                                                                                                                                                                                                                                                                                                                                                                                                                                                                                                                                                                                                                                                                                                                                                                                                                                                                                                                                                                                                                                                                                                                                                                                                                                                                                                                                                                                                                                                                                                                                                                                                                                                                                          | Dove             |                           |    |
| Lathkill DaleLathkill Head Cave – Garden Path46Lathkill DaleLathkill Head Cave – Upper Entrance47Lathkill DaleWater Icicle Close Cavern48Stoney MiddletonCarleswark Cavern49Stoney MiddletonEyam Dale House Cave50Stoney MiddletonHungerhill Swallet51                                                                                                                                                                                                                                                                                                                                                                                                                                                                                                                                                                                                                                                                                                                                                                                                                                                                                                                                                                                                                                                                                                                                                                                                                                                                                                                                                                                                                                                                                                                                                                                                                                                                                                                                                                                                                                                                       |                  |                           |    |
| Lathkill DaleLathkill Head Cave – Upper Entrance47Lathkill DaleWater Icicle Close Cavern48Stoney MiddletonCarleswark Cavern49Stoney MiddletonEyam Dale House Cave50Stoney MiddletonHungerhill Swallet51                                                                                                                                                                                                                                                                                                                                                                                                                                                                                                                                                                                                                                                                                                                                                                                                                                                                                                                                                                                                                                                                                                                                                                                                                                                                                                                                                                                                                                                                                                                                                                                                                                                                                                                                                                                                                                                                                                                      |                  |                           |    |
| Lathkill DaleWater Icicle Close Cavern48Stoney MiddletonCarleswark Cavern49Stoney MiddletonEyam Dale House Cave50Stoney MiddletonHungerhill Swallet51                                                                                                                                                                                                                                                                                                                                                                                                                                                                                                                                                                                                                                                                                                                                                                                                                                                                                                                                                                                                                                                                                                                                                                                                                                                                                                                                                                                                                                                                                                                                                                                                                                                                                                                                                                                                                                                                                                                                                                        |                  |                           |    |
| Stoney MiddletonCarleswark Cavern49Stoney MiddletonEyam Dale House Cave50Stoney MiddletonHungerhill Swallet51                                                                                                                                                                                                                                                                                                                                                                                                                                                                                                                                                                                                                                                                                                                                                                                                                                                                                                                                                                                                                                                                                                                                                                                                                                                                                                                                                                                                                                                                                                                                                                                                                                                                                                                                                                                                                                                                                                                                                                                                                |                  | • •                       |    |
| Stoney Middleton Eyam Dale House Cave 50 Stoney Middleton Hungerhill Swallet 51                                                                                                                                                                                                                                                                                                                                                                                                                                                                                                                                                                                                                                                                                                                                                                                                                                                                                                                                                                                                                                                                                                                                                                                                                                                                                                                                                                                                                                                                                                                                                                                                                                                                                                                                                                                                                                                                                                                                                                                                                                              | Lathkill Dale    | Water Icicle Close Cavern | 48 |
| Stoney Middleton Hungerhill Swallet 51                                                                                                                                                                                                                                                                                                                                                                                                                                                                                                                                                                                                                                                                                                                                                                                                                                                                                                                                                                                                                                                                                                                                                                                                                                                                                                                                                                                                                                                                                                                                                                                                                                                                                                                                                                                                                                                                                                                                                                                                                                                                                       | Stoney Middleton | Carleswark Cavern         | 49 |
| •                                                                                                                                                                                                                                                                                                                                                                                                                                                                                                                                                                                                                                                                                                                                                                                                                                                                                                                                                                                                                                                                                                                                                                                                                                                                                                                                                                                                                                                                                                                                                                                                                                                                                                                                                                                                                                                                                                                                                                                                                                                                                                                            | Stoney Middleton | Eyam Dale House Cave      | 50 |
| Stoney Middleton Lay-by Pot 52                                                                                                                                                                                                                                                                                                                                                                                                                                                                                                                                                                                                                                                                                                                                                                                                                                                                                                                                                                                                                                                                                                                                                                                                                                                                                                                                                                                                                                                                                                                                                                                                                                                                                                                                                                                                                                                                                                                                                                                                                                                                                               | Stoney Middleton | Hungerhill Swallet        |    |
|                                                                                                                                                                                                                                                                                                                                                                                                                                                                                                                                                                                                                                                                                                                                                                                                                                                                                                                                                                                                                                                                                                                                                                                                                                                                                                                                                                                                                                                                                                                                                                                                                                                                                                                                                                                                                                                                                                                                                                                                                                                                                                                              | •                |                           |    |
| Stoney Middleton Merlin's Mine 53                                                                                                                                                                                                                                                                                                                                                                                                                                                                                                                                                                                                                                                                                                                                                                                                                                                                                                                                                                                                                                                                                                                                                                                                                                                                                                                                                                                                                                                                                                                                                                                                                                                                                                                                                                                                                                                                                                                                                                                                                                                                                            | •                | Merlin's Mine             |    |
| Stoney Middleton Dale Mine - Level 7 / Hope Shaft 54                                                                                                                                                                                                                                                                                                                                                                                                                                                                                                                                                                                                                                                                                                                                                                                                                                                                                                                                                                                                                                                                                                                                                                                                                                                                                                                                                                                                                                                                                                                                                                                                                                                                                                                                                                                                                                                                                                                                                                                                                                                                         | •                | •                         |    |
| Stoney Middleton Nickergrove Mine 55                                                                                                                                                                                                                                                                                                                                                                                                                                                                                                                                                                                                                                                                                                                                                                                                                                                                                                                                                                                                                                                                                                                                                                                                                                                                                                                                                                                                                                                                                                                                                                                                                                                                                                                                                                                                                                                                                                                                                                                                                                                                                         | •                | •                         |    |
| Wye Putwell Hill Mine 56                                                                                                                                                                                                                                                                                                                                                                                                                                                                                                                                                                                                                                                                                                                                                                                                                                                                                                                                                                                                                                                                                                                                                                                                                                                                                                                                                                                                                                                                                                                                                                                                                                                                                                                                                                                                                                                                                                                                                                                                                                                                                                     | Wye              | Putwell Hill Mine         | 56 |