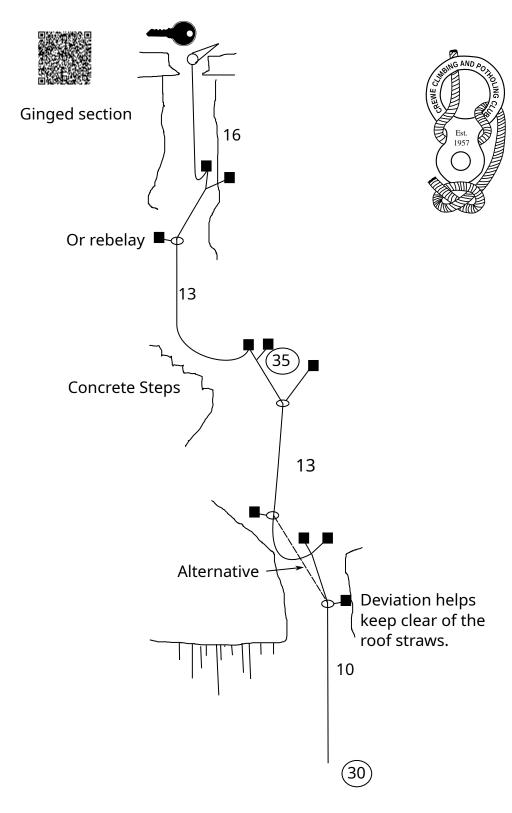

#### Robin's Shaft Mine Dove





Extra ropes for handlines in the natural passages will be found useful.



All entrances, except Hillocks are north of Blackwell Lane

Blackwell Lane

Hillocks Entrance

#### Hillocks / Whalf Mine. Moneyash

Concrete

cap

Hillocks: First pitch: 11m rope, 3 maillons. Second pitch: 24m rope, 3 maillons, 3.5m sling for final climb. Second pitch alternative: 32m rope, 3 maillons.

Whalf Climbing Shaft: First pitch: 50m rope, 7 maillons Second pitch: 10m rope, 3 maillons Climbs: two 3m ropes, 4 maillons.

Whalf Engine Shaft: Main pitch: 65m rope, 3 karabiners. Balcony route: 80m rope 5 maillons, deviation cord +snaplink.

Knox/Nixon Bypass Climb see https://www.ccpc.org.uk/newsletters/CCPCNewsletter115.pdf



#### Lathkill Head Cave Garden Path Lathkill Dale



# Lathkill Head Cave Top Entrance Lathkill Dale



#### Water Icicle Close Cavern Lathkill Dale



### Carlswark Cavern Stoney Middleton



#### Eyam Dale House Cave Stoney Middleton



## Hungerhill Swallet Stoney Middleton

50m rope, 4 maillons, 2 deviation slings (1 short) + 2 krabs, 2 rope protectors.



### Lay-by Pot Stoney Middleton





Equipment: Hope Shaft, 35m rope, 5 maillons. Pitch 2, 15m rope, 3 maillons.

#### Nickergrove Mine **Stoney Middleton** Pallet Shaft (Upper Entrance) Backup to Bring your own scaffold pole! tree root 9 Very tight! Traverse anchors (16)Hillside Entrance Adit Entrance Rig the Didsbury entrance first if Main Level contemplating a through trip. Pull through wires. **Didsbury Entrance** Rig A deviation added here from can prevent rope rub if tree Devia