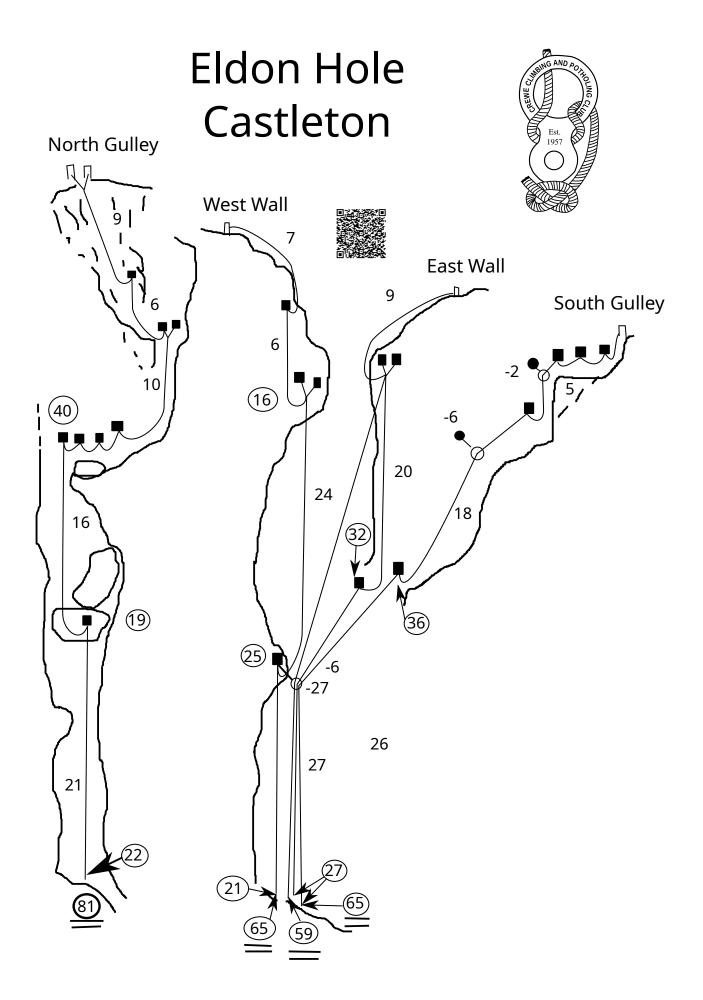

deviation (m) Rope length (m) Rope length for entire route (m) Thread belay. Natural, or drilled Scaffold bar belay 8mm spit, rawl bolt etc Stainless steel permanent anchor IC, Eco, BP, DMM, goujon, P38, Fixe etc. Spike, or flake Deviation Fixed ladder Pull through, or Pull Up Fixed rope Belay stake Tree belay QR Code link to Peak District Caving Derbyshire key required Access key, or code required

Flowing water (normal conditions)

## Bagshawe Cavern Bradwell





# Long Rake Founder Shaft Bradwell



Entrance: Scaffold pole 1.5m sling, 48m rope, 9 maillons, sling and krab, 75m rope, 7 maillons.

Second Pitch: 18m rope, 4 maillons.

Slope: 24m rope, 3 maillons.

Third Pitch: 25m rope, 4 maillons, sling and krab.

Fourth Pitch: 10m rope, 2 maillons. Fifth Pitch: 15m rope, 3 maillons.







Page

### Giant's Hole topo 1. Main Route



# Giant's Hole topo 2. Other Pitches Castleton

F

Boss

Aven

**Boss** 

Chamber

 $(\mathbf{F})$ 

10

caution. Lowest pitch must

to rig.

be free climbed by first caver

Giant's Streamway

3

#### Basecamp Chamber

Rig to let larger cavers explore the Upper Streamway Last person can pull down to derig.



Pull Through from the Upper Series to the Crabwalk

One way of getting down from the Upper Series. Climbing down is possible closer to Garlands Pot



### An interesting climb that leads to nowhere! Reached by climbing the rift before Geology 6 Pot and taking a short passage to overlook **Geology Pot** 16 Boulder **Geology Pot** (topo 1) Fixed ropes in Boss Aven and Boss Chamber above the lowest pitch. Use them with

Carnival Aven

# Gi