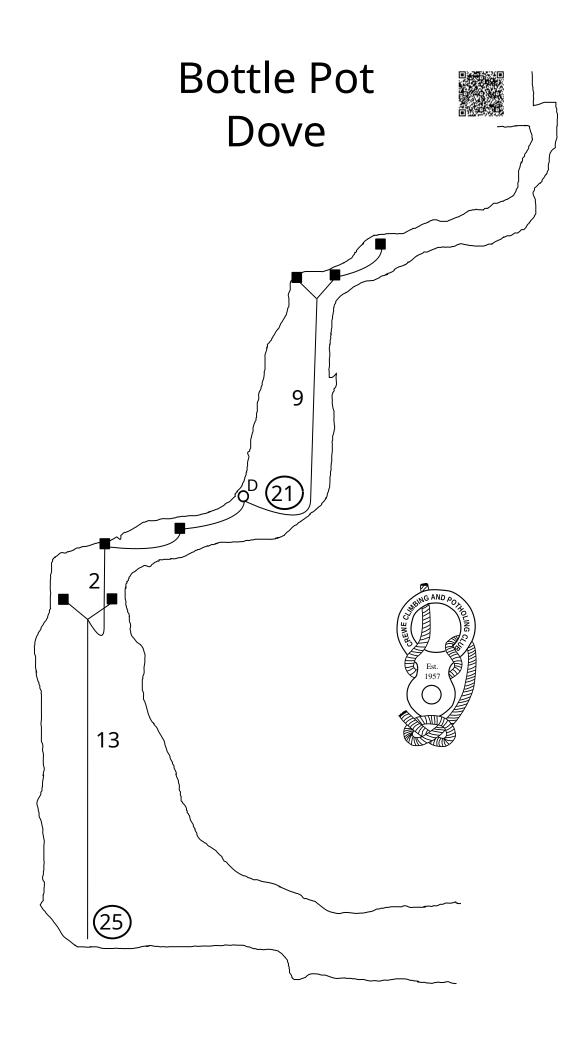

d on survey by W Sheldon









# Snelslow Swallet Castleton



## Suicide Cave Castleton



First Pitch: 15 m rope, 3 maillons.

Second pitch: 20 m rope. 4 maillons. Sling and krab

for deviation.

Third pitch: 10 m rope, 2 maillons.



### Titan Castleton





Boulder choke, leading down to Blarney's Breakdown and Far Sump Extensions, JH and Peak Cavern.



#### Clatterway Levels - Bonsall **Derwent South** Upper Entrance -3 Optional Deviation 5 if going to the blind pitch bottom 1st Pitch 2nd Pitch 3.5 6

From a sketch by Steve Knox 2001. See https://www.ccpc.org.uk/newsletters/CCPCNewsletter73.pdf

Can be treated as a difficult climb.

Deep Shaft - Also known as Day Shaft Gentlewoman's Pipe Climbing Shaft



## Devonshire Cavern Derwent South



#### Snake Mine, Hoptonwood Part 2





#### Robin's Shaft Mine Dove





Extra ropes for handlines in the natural passages will be found useful.



All entrances, except Hillocks are north of Blackwell Lane

Blackwell Lane

Hillocks Entrance

#### Hillocks / Whalf Mine. Moneyash

Concrete

cap

Hillocks: First pitch: 11m rope, 3 maillons. Second pitch: 24m rope, 3 maillons, 3.5m sling for final climb. Second pitch alternative: 32m rope, 3 maillons.

Whalf Climbing Shaft: First pitch: 50m rope, 7 maillons Second pitch: 10m rope, 3 maillons Climbs: two 3m ropes, 4 maillons.

Whalf Engine Shaft: Main pitch: 65m rope, 3 karabiners. Balcony route: 80m rope 5 maillons, deviation cord +snaplink.

Knox/Nixon Bypass Climb see https://www.ccpc.org.uk/newsletters/CCPCNewsletter115.pdf



#### Lathkill Head Cave Garden Path Lathkill Dale