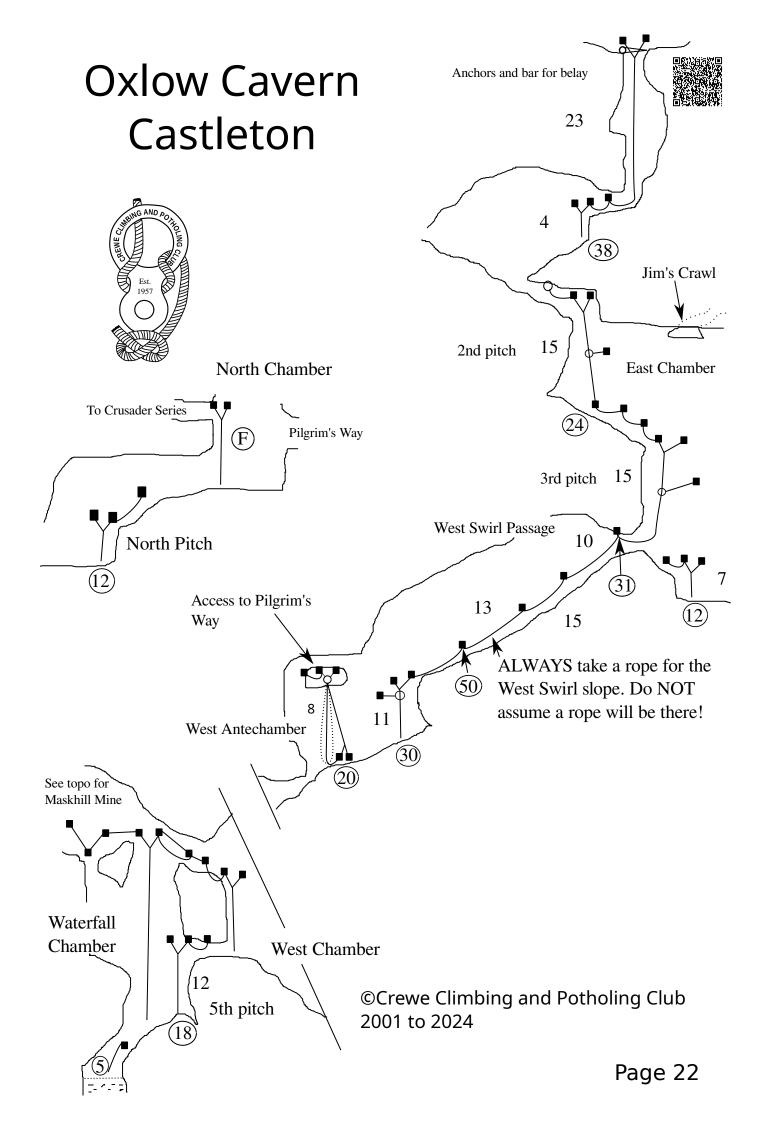

h level route around the right hand side (facing downstream) of Garlands Pot.

**√**√

Garland's

Pot

**√**\\

The Crabwalk



### **Upper West Passage**















Hell: At the foot of The Shakes, continue down in to Fourways Chamber. A low crawl from here leads to Fin Pot, a 9m free climbable pitch, which can be equipped with a rope belayed from a large boulder. Carrying on over the top of Fin Pot leads to Easy Pickings, Red River Passage and Dratsab. A passage to the right before Easy Pickings leads, via an awkward traverse around a corner to Bingo Pot. A tight section then leads to Eyes Down. These pitches are equipped with 8mm thru bolts. Any ladders, spit anchors and pitons should be treated with suspicion. Details of rigging from R Eavis.



### Odin Mine, part 2. Castleton







# Far Sump Extensions Peak Cavern / Speedwell Castleton





# George Cooper's Aven Peak Cavern Castleton



# NCC Shafts Peak Cavern Castleton



Based on survey by W Sheldon









# Snelslow Swallet Castleton



## Suicide Cave Castleton



First Pitch: 15 m rope, 3 maillons.

Second pitch: 20 m rope. 4 maillons. Sling and krab

for deviation.

Third pitch: 10 m rope, 2 maillons.



### Titan Castleton





Boulder choke, leading down to Blarney's Breakdown and Far Sump Extensions, JH and Peak Cavern.



#### Clatterway Levels - Bonsall **Derwent South** Upper Entrance -3 Optional Deviation 5 if going to the blind pitch bottom 1st Pitch 2nd Pitch 3.5 6

From a sketch by Steve Knox 2001. See https://www.ccpc.org.uk/newsletters/CCPCNewsletter73.pdf

Can be treated as a difficult cli