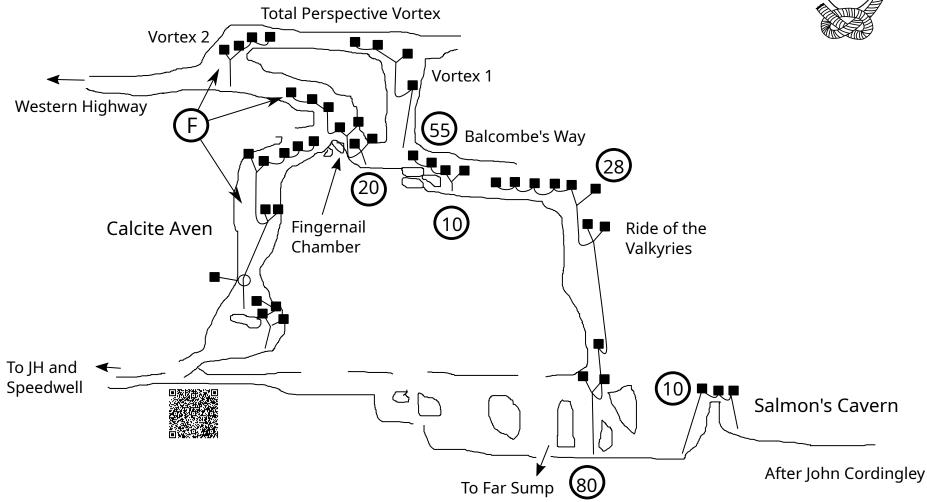

# Peak District Rigging Guide

Edition 16.8
Crewe Climbing
& Potholing Club

| Contents   Index   Safety   5   Safety   5   Safety   6   Bradwell   Bagshawe Cavern   7   Fradwell   Long Rake Mine   8   Castleton   Eldon Hole   9, 10   Castleton   Giant's Hole   I1 to 13   Castleton   James Hall Over Engine Mine   I14, 15   Castleton   Longcliffe Mine and Son of Longcliffe   I6   Castleton   Masshill Mine   I7   Castleton   Masshill Mine   I7   Castleton   Masshill Mine   I7   Castleton   Oxion Mine   I8, 19   Castleton   Peak Cavern / Speedwell – Cliff Cavern   24   Castleton   Peak Cavern / Speedwell – Far Sump Extension   25   Castleton   Peak Cavern / Speedwell – NCC Shafts   I27   Castleton   Peak Cavern / Speedwell – NCC Shafts   I27   Castleton   Peak Cavern / Speedwell – NCC Shafts   I27   Castleton   Peak Cavern / Speedwell – White River Series   I29   Castleton   Peak Cavern / Speedwell – White River Series   I29   Castleton   Peak Cavern / Speedwell – White River Series   I30   Castleton   Peak Cavern / Speedwell – White River Series   I31, 32   Castleton   Sielslow Swallet   I33   Castleton   Sielslow Shaft   I34   Sielslow   I34   Castleton   I34   Castleton   I35   Castleton   I36   Cave   I36   Castleton   I36   Castleton   I37   Castleton   I38   I38   Castleton   I38   I38   Castleton   I39   Castleto | <u>Contents</u>  | Front Cover               | 1  |
|------------------------------------------------------------------------------------------------------------------------------------------------------------------------------------------------------------------------------------------------------------------------------------------------------------------------------------------------------------------------------------------------------------------------------------------------------------------------------------------------------------------------------------------------------------------------------------------------------------------------------------------------------------------------------------------------------------------------------------------------------------------------------------------------------------------------------------------------------------------------------------------------------------------------------------------------------------------------------------------------------------------------------------------------------------------------------------------------------------------------------------------------------------------------------------------------------------------------------------------------------------------------------------------------------------------------------------------------------------------------------------------------------------------------------------------------------------------------------------------------------------------------------------------------------------------------------------------------------------------------------------------------------------------------------------------------------------------------------------------------------------------------------------------------------------------------------------------------------------------------------------------------------------------------------------------------------------------------------------------------------------------------------------------------------------------------------------------------------------------------------|------------------|---------------------------|----|
| Introduction                                                                                                                                                                                                                                                                                                                                                                                                                                                                                                                                                                                                                                                                                                                                                                                                                                                                                                                                                                                                                                                                                                                                                                                                                                                                                                                                                                                                                                                                                                                                                                                                                                                                                                                                                                                                                                                                                                                                                                                                                                                                                                                 | NG AND ES        | Contents                  | 2  |
| Introduction                                                                                                                                                                                                                                                                                                                                                                                                                                                                                                                                                                                                                                                                                                                                                                                                                                                                                                                                                                                                                                                                                                                                                                                                                                                                                                                                                                                                                                                                                                                                                                                                                                                                                                                                                                                                                                                                                                                                                                                                                                                                                                                 | EWE CO.          | Index                     |    |
| Bradwell         Key         6           Bradwell         Bagshawe Cavern         7           Bradwell         Long Rake Mine         8           Castleton         Eldon Hole         9, 10           Castleton         Giant's Hole         11 to 13           Castleton         James Hall Over Engine Mine         14, 15           Castleton         Maskhill Mine         16           Castleton         Nettle Pot         18, 19           Castleton         Nettle Pot         18, 19           Castleton         Oxlow Mine         22           Castleton         P8 / Jack Pot         23           Castleton         Peak Cavern / Speedwell – Cliff Cavern         24           Castleton         Peak Cavern / Speedwell – Far Sump Extension         25           Castleton         Peak Cavern / Speedwell – George Cooper's Aven         26           Castleton         Peak Cavern / Speedwell – Wictoria Aven         28           Castleton         Peak Cavern / Speedwell – White River Series         29           Castleton         Peak Cavern / Speedwell – White River Series         29           Castleton         Peak Cavern / Speedwell – White River Series         29           Castleton         Snelsow Swalle         3                                                                                                                                                                                                                                                                                                                                                                                                                                                                                                                                                                                                                                                                                                                                                                                                                                                                | Est.             |                           |    |
| Key         6           Bradwell         Bagshawe Cavern         7           Bradwell         Long Rake Mine         8           Castleton         Eldon Hole         9, 10           Castleton         Giant's Hole         11 to 13           Castleton         Longcliffe Mine and Son of Longcliffe         16           Castleton         Longcliffe Mine and Son of Longcliffe         16           Castleton         Maskhill Mine         17           Castleton         Nettle Pot         18, 19           Castleton         Oxlow Mine         20, 21           Castleton         Oxlow Mine         22           Castleton         Peak Cavern / Speedwell – Cliff Cavern         24           Castleton         Peak Cavern / Speedwell – Far Sump Extension         25           Castleton         Peak Cavern / Speedwell – NCC Shafts         27           Castleton         Peak Cavern / Speedwell – Wictoria Aven         28           Castleton         Peak Cavern / Speedwell – White River Series         29           Castleton         Peak Cavern / Speedwell – White River Series         29           Castleton         Peak Cavern / Speedwell – White River Series         29           Castleton         Poak Cavern / Speedwell – White River S                                                                                                                                                                                                                                                                                                                                                                                                                                                                                                                                                                                                                                                                                                                                                                                                                                              |                  |                           |    |
| Bradwell         Bagshawe Cavern         7           Bradwell         Long Rake Mine         8           Castleton         Eldon Hole         9, 10           Castleton         Giant's Hole         11 to 13           Castleton         James Hall Over Engine Mine         14, 15           Castleton         Longcliffe Mine and Son of Longcliffe         16           Castleton         Maskhill Mine         17           Castleton         Nettle Pot         18, 19           Castleton         Oxlow Mine         20, 21           Castleton         Oxlow Mine         22           Castleton         Peak Cavern / Speedwell – Cliff Cavern         24           Castleton         Peak Cavern / Speedwell – Far Sump Extension         25           Castleton         Peak Cavern / Speedwell – NCC Shafts         27           Castleton         Peak Cavern / Speedwell – NCC Shafts         27           Castleton         Peak Cavern / Speedwell – White River Series         29           Castleton         Peak Cavern / Speedwell – White River Series         29           Castleton         Peak Cavern / Speedwell – White River Series         29           Castleton         Rowter Hole         31, 32           Castleton         Snelslow                                                                                                                                                                                                                                                                                                                                                                                                                                                                                                                                                                                                                                                                                                                                                                                                                                                       |                  | •                         |    |
| Bradwell         Long Rake Mine         8           Castleton         Eldon Hole         9, 10           Castleton         Giant's Hole         11 to 13           Castleton         James Hall Over Engine Mine         14, 15           Castleton         Longcliffe Mine and Son of Longcliffe         16           Castleton         Nettle Pot         18, 19           Castleton         Odin Mine         20, 21           Castleton         Oxlow Mine         22           Castleton         P8 / Jack Pot         23           Castleton         Peak Cavern / Speedwell – Cliff Cavern         24           Castleton         Peak Cavern / Speedwell – Far Sump Extension         25           Castleton         Peak Cavern / Speedwell – George Cooper's Aven         26           Castleton         Peak Cavern / Speedwell – White River Series         29           Castleton         Peak Cavern / Speedwell – White River Series         29           Castleton         Peak Cavern / Speedwell – White River Series         29           Castleton         Pindale End Mine         30           Castleton         Sinclide Cave         34           Castleton         Sinclide Cave         34           Castleton         Sinclide Cave                                                                                                                                                                                                                                                                                                                                                                                                                                                                                                                                                                                                                                                                                                                                                                                                                                                               | <b>D</b> l II    | •                         |    |
| Castleton         Eldon Hole         9, 10           Castleton         Giant's Hole         11 to 13           Castleton         James Hall Over Engine Mine         14, 15           Castleton         Longcliffe Mine and Son of Longcliffe         16           Castleton         Maskhill Mine         17           Castleton         Nettle Pot         18, 19           Castleton         Oxlow Mine         20, 21           Castleton         P8 / Jack Pot         23           Castleton         Peak Cavern / Speedwell – Far Sump Extension         25           Castleton         Peak Cavern / Speedwell – Far Sump Extension         25           Castleton         Peak Cavern / Speedwell – George Cooper's Aven         26           Castleton         Peak Cavern / Speedwell – Wictoria Aven         28           Castleton         Peak Cavern / Speedwell – White River Series         29           Castleton         Peak Cavern / Speedwell – White River Series         29           Castleton         Pindale End Mine         30           Castleton         Snelslow Swallet         33           Castleton         Snelslow Swallet         33           Castleton         Sittle Cave         34           Castleton         Sittle Cave                                                                                                                                                                                                                                                                                                                                                                                                                                                                                                                                                                                                                                                                                                                                                                                                                                                       |                  | _                         |    |
| Castleton         Giant's Hole         11 to 13           Castleton         James Hall Over Engine Mine         14, 15           Castleton         Longcliffe Mine and Son of Longcliffe         16           Castleton         Meskhill Mine         17           Castleton         Nettle Pot         18, 19           Castleton         Oxlow Mine         20, 21           Castleton         P8 / Jack Pot         23           Castleton         Peak Cavern / Speedwell – Cliff Cavern         24           Castleton         Peak Cavern / Speedwell – Far Sump Extension         25           Castleton         Peak Cavern / Speedwell – George Cooper's Aven         26           Castleton         Peak Cavern / Speedwell – Victoria Aven         28           Castleton         Peak Cavern / Speedwell – Victoria Aven         29           Castleton         Peak Cavern / Speedwell – White River Series         29           Castleton         Peak Cavern / Speedwell – White River Series         29           Castleton         Peak Cavern / Speedwell – White River Series         29           Castleton         Pindale End Mine         30           Castleton         Snelslow Swallet         33           Castleton         Suicide Cave         34                                                                                                                                                                                                                                                                                                                                                                                                                                                                                                                                                                                                                                                                                                                                                                                                                                              |                  |                           |    |
| Castleton James Hall Over Engine Mine 14, 15 Castleton Longcliffe Mine and Son of Longcliffe 16 Castleton Maskhill Mine 17 Castleton Nettle Pot 18, 19 Castleton Odin Mine 20, 21 Castleton Oxlow Mine 22 Castleton P8 / Jack Pot 23 Castleton Peak Cavern / Speedwell – Cliff Cavern 24 Castleton Peak Cavern / Speedwell – Far Sump Extension 25 Castleton Peak Cavern / Speedwell – Far Sump Extension 25 Castleton Peak Cavern / Speedwell – White River Series 27 Castleton Peak Cavern / Speedwell – NCC Shafts 27 Castleton Peak Cavern / Speedwell – White River Series 29 Castleton Peak Cavern / Speedwell – White River Series 29 Castleton Peak Cavern / Speedwell – White River Series 29 Castleton Peak Cavern / Speedwell – White River Series 30 Castleton Pindale End Mine 30 Castleton Pindale End Mine 30 Castleton Suicide Cave 34 Castleton Suicide Cave 34 Castleton Suicide Cave 34 Castleton Suicide Cave 36 Castleton Winnats Head Cave 36 Derwent South Deep Shaft (Day Shaft) 38 Derwent South Deep Shaft (Day Shaft) 38 Derwent South Devonshire Cavern 39 Derwent South Devonshire Cavern 39 Derwent South Snake Mine 40, 41 Dove Bottle Pot 42 Dove Robin's Shaft Mine 44 Lathkill Dale Lathkill Head Cave – Garden Path 46 Lathkill Dale Lathkill Head Cave – Garden Path 46 Lathkill Dale Lathkill Head Cave – Upper Entrance 47 Lathkill Dale Water Icicle Close Cavern 49 Stoney Middleton Carleswark Cavern 50 Stoney Middleton Eyam Dale House Cave 50                                                                                                                                                                                                                                                                                                                                                                                                                                                                                                                                                                                                                                   |                  |                           |    |
| CastletonLongcliffe Mine and Son of Longcliffe16CastletonMaskhill Mine17CastletonNettle Pot18, 19CastletonOdin Mine20, 21CastletonOxlow Mine22CastletonP8 / Jack Pot23CastletonPeak Cavern / Speedwell – Cliff Cavern24CastletonPeak Cavern / Speedwell – Far Sump Extension25CastletonPeak Cavern / Speedwell – George Cooper's Aven26CastletonPeak Cavern / Speedwell – NCC Shafts27CastletonPeak Cavern / Speedwell – White River Series29CastletonPeak Cavern / Speedwell – White River Series29CastletonPeak Cavern / Speedwell – White River Series29CastletonPindale End Mine30CastletonRowter Hole31, 32CastletonSnelslow Swallet33CastletonSuicide Cave34CastletonSuicide Cave34CastletonWinnats Head Cave36Derwent SouthDeep Shaft (Day Shaft)38Derwent SouthDeep Shaft (Day Shaft)38Derwent SouthDevonshire Cavern39Derwent SouthSnake Mine40, 41DoveRobin's Shaft Mine43Lathkill DaleHillocks / Whalf Mine44Lathkill DaleLathkill Head Cave – Garden Path46Lathkill DaleLathkill Head Cave – Upper Entrance47Lathkill DaleCarleswark Cavern48Stone                                                                                                                                                                                                                                                                                                                                                                                                                                                                                                                                                                                                                                                                                                                                                                                                                                                                                                                                                                                                                                                               |                  |                           |    |
| CastletonMaskhill Mine17CastletonNettle Pot18, 19CastletonOdin Mine20, 21CastletonOxlow Mine22CastletonP8 / Jack Pot23CastletonPeak Cavern / Speedwell – Cliff Cavern24CastletonPeak Cavern / Speedwell – Far Sump Extension25CastletonPeak Cavern / Speedwell – George Cooper's Aven26CastletonPeak Cavern / Speedwell – Victoria Aven28CastletonPeak Cavern / Speedwell – White River Series29CastletonPeak Cavern / Speedwell – White River Series29CastletonPindale End Mine30CastletonRowter Hole31, 32CastletonSnelslow Swallet33CastletonSnelslow Swallet33CastletonSicide Cave34CastletonWinnats Head Cave36Derwent SouthDeep Shaft (Day Shaft)38Derwent SouthDeep Shaft (Day Shaft)38Derwent SouthDevonshire Cavern39Derwent SouthDevonshire Cavern39Derwent SouthDevonshire Cavern42DoveRobin's Shaft Mine43Lathkill DaleHillocks / Whalf Mine44Lathkill DaleLathkill Head Cave – Garden Path46Lathkill DaleLathkill Head Cave – Upper Entrance47Lathkill DaleCarleswark Cavern48Stoney MiddletonEyam Dale House Cave50Stoney MiddletonEyam                                                                                                                                                                                                                                                                                                                                                                                                                                                                                                                                                                                                                                                                                                                                                                                                                                                                                                                                                                                                                                                                        |                  | •                         | -  |
| CastletonNettle Pot18, 19CastletonOdin Mine20, 21CastletonOxlow Mine22CastletonP8 / Jack Pot23CastletonPeak Cavern / Speedwell – Cliff Cavern24CastletonPeak Cavern / Speedwell – Far Sump Extension25CastletonPeak Cavern / Speedwell – George Cooper's Aven26CastletonPeak Cavern / Speedwell – NCC Shafts27CastletonPeak Cavern / Speedwell – Victoria Aven28CastletonPeak Cavern / Speedwell – White River Series29CastletonPindale End Mine30CastletonRower Hole31, 32CastletonRower Hole31, 32CastletonSnelslow Swallet33CastletonSuicide Cave34CastletonSuicide Cave34CastletonWinnats Head Cave36Derwent SouthClatterway Levels37Derwent SouthDeep Shaft (Day Shaft)38Derwent SouthDevonshire Cavern39Derwent SouthDevonshire Cavern39DoveBottle Pot42DoveRobin's Shaft Mine43Lathkill DaleKnotlow Cavern45Lathkill DaleLathkill Head Cave – Garden Path46Lathkill DaleLathkill Head Cave – Upper Entrance47Lathkill DaleLathkill Head Cave – Upper Entrance47Lathkill DaleEyam Dale House Cavern49Stoney MiddletonEyam Dale House Cave<                                                                                                                                                                                                                                                                                                                                                                                                                                                                                                                                                                                                                                                                                                                                                                                                                                                                                                                                                                                                                                                                             |                  | · ·                       |    |
| CastletonOdin Mine20, 21CastletonOxlow Mine22CastletonP8 / Jack Pot23CastletonPeak Cavern / Speedwell – Cliff Cavern24CastletonPeak Cavern / Speedwell – Far Sump Extension25CastletonPeak Cavern / Speedwell – George Cooper's Aven26CastletonPeak Cavern / Speedwell – NCC Shafts27CastletonPeak Cavern / Speedwell – Victoria Aven28CastletonPeak Cavern / Speedwell – White River Series29CastletonPindale End Mine30CastletonRowter Hole31, 32CastletonSnelslow Swallet33CastletonSnelslow Swallet33CastletonSuicide Cave34CastletonTitan35CastletonWinnats Head Cave36Derwent SouthClatterway Levels37Derwent SouthDeep Shaft (Day Shaft)38Derwent SouthDevonshire Cavern39Derwent SouthDevonshire Cavern39Derwent SouthSnake Mine40, 41DoveBottle Pot42DoveRobin's Shaft Mine43Lathkill DaleKnotlow Cavern45Lathkill DaleLathkill Head Cave – Garden Path46Lathkill DaleLathkill Head Cave – Upper Entrance47Lathkill DaleLathkill Head Cave – Upper Entrance47Lathkill DaleLathkill Head Cavern48Stoney MiddletonEyam Dale House Cavern<                                                                                                                                                                                                                                                                                                                                                                                                                                                                                                                                                                                                                                                                                                                                                                                                                                                                                                                                                                                                                                                                             |                  |                           |    |
| CastletonOxlow Mine22CastletonP8 / Jack Pot23CastletonPeak Cavern / Speedwell – Cliff Cavern24CastletonPeak Cavern / Speedwell – Far Sump Extension25CastletonPeak Cavern / Speedwell – George Cooper's Aven26CastletonPeak Cavern / Speedwell – NCC Shafts27CastletonPeak Cavern / Speedwell – Victoria Aven28CastletonPeak Cavern / Speedwell – White River Series29CastletonPindale End Mine30CastletonRowter Hole31, 32CastletonSnelslow Swallet33CastletonSnelslow Swallet33CastletonTitan35CastletonWinnats Head Cave36Derwent SouthDeep Shaft (Day Shaft)38Derwent SouthDeep Shaft (Day Shaft)38Derwent SouthDevonshire Cavern39Derwent SouthSnake Mine40, 41DoveBottle Pot42DoveRobin's Shaft Mine43Lathkill DaleHillocks / Whalf Mine44Lathkill DaleLathkill Head Cave – Garden Path46Lathkill DaleLathkill Head Cave – Garden Path46Lathkill DaleLathkill Head Cave – Upper Entrance47Lathkill DaleWater Icicle Close Cavern48Stoney MiddletonEyam Dale House Cave50Stoney MiddletonEyam Dale House Cave50                                                                                                                                                                                                                                                                                                                                                                                                                                                                                                                                                                                                                                                                                                                                                                                                                                                                                                                                                                                                                                                                                                         |                  |                           | -  |
| CastletonP8 / Jack Pot23CastletonPeak Cavern / Speedwell – Cliff Cavern24CastletonPeak Cavern / Speedwell – Far Sump Extension25CastletonPeak Cavern / Speedwell – George Cooper's Aven26CastletonPeak Cavern / Speedwell – NCC Shafts27CastletonPeak Cavern / Speedwell – Victoria Aven28CastletonPeak Cavern / Speedwell – White River Series29CastletonPindale End Mine30CastletonRowter Hole31, 32CastletonSnelslow Swallet33CastletonSuicide Cave34CastletonSuicide Cave34CastletonTitan35CastletonWinnats Head Cave36Derwent SouthClatterway Levels37Derwent SouthDeep Shaft (Day Shaft)38Derwent SouthDevonshire Cavern39Derwent SouthSnake Mine40, 41DoveBottle Pot42DoveRobin's Shaft Mine43Lathkill DaleKnotlow Cavern45Lathkill DaleLathkill Head Cave – Garden Path46Lathkill DaleLathkill Head Cave – Upper Entrance47Lathkill DaleWater Icicle Close Cavern48Stoney MiddletonEyam Dale House Cave50Stoney MiddletonHungerhill Swallet51                                                                                                                                                                                                                                                                                                                                                                                                                                                                                                                                                                                                                                                                                                                                                                                                                                                                                                                                                                                                                                                                                                                                                                        |                  |                           |    |
| CastletonPeak Cavern / Speedwell – Cliff Cavern24CastletonPeak Cavern / Speedwell – Far Sump Extension25CastletonPeak Cavern / Speedwell – George Cooper's Aven26CastletonPeak Cavern / Speedwell – NCC Shafts27CastletonPeak Cavern / Speedwell – Victoria Aven28CastletonPeak Cavern / Speedwell – White River Series29CastletonPindale End Mine30CastletonRowter Hole31, 32CastletonSnelslow Swallet33CastletonSnicide Cave34CastletonSuicide Cave36Derwent SouthClatterway Levels37Derwent SouthDeep Shaft (Day Shaft)38Derwent SouthDeep Shaft (Day Shaft)38Derwent SouthDevonshire Cavern39Derwent SouthSnake Mine40, 41DoveBottle Pot42DoveRobin's Shaft Mine43Lathkill DaleHillocks / Whalf Mine44Lathkill DaleLathkill Head Cave – Garden Path46Lathkill DaleLathkill Head Cave – Upper Entrance47Lathkill DaleWater Icicle Close Cavern48Stoney MiddletonEyam Dale House Cave50Stoney MiddletonHungerhill Swallet51                                                                                                                                                                                                                                                                                                                                                                                                                                                                                                                                                                                                                                                                                                                                                                                                                                                                                                                                                                                                                                                                                                                                                                                                |                  |                           |    |
| Castleton Peak Cavern / Speedwell – Far Sump Extension 25 Castleton Peak Cavern / Speedwell – George Cooper's Aven 26 Castleton Peak Cavern / Speedwell – NCC Shafts 27 Castleton Peak Cavern / Speedwell – NCC Shafts 27 Castleton Peak Cavern / Speedwell – Victoria Aven 28 Castleton Peak Cavern / Speedwell – White River Series 29 Castleton Pindale End Mine 30 Castleton Rowter Hole 31, 32 Castleton Snelslow Swallet 33 Castleton Suicide Cave 34 Castleton Suicide Cave 34 Castleton Winnats Head Cave 36 Derwent South Deep Shaft (Day Shaft) 38 Derwent South Devonshire Cavern 39 Derwent South Devonshire Cavern 39 Derwent South Snake Mine 40, 41 Dove Bottle Pot 42 Dove Robin's Shaft Mine 43 Lathkill Dale Hillocks / Whalf Mine 44 Lathkill Dale Lathkill Head Cave – Garden Path 46 Lathkill Dale Lathkill Head Cave – Upper Entrance 47 Lathkill Dale Water Icicle Close Cavern 48 Stoney Middleton Eyam Dale House Cave 50 Stoney Middleton Hungerhill Swallet 51                                                                                                                                                                                                                                                                                                                                                                                                                                                                                                                                                                                                                                                                                                                                                                                                                                                                                                                                                                                                                                                                                                                                    |                  |                           |    |
| Castleton Peak Cavern / Speedwell – George Cooper's Aven 26 Castleton Peak Cavern / Speedwell – NCC Shafts 27 Castleton Peak Cavern / Speedwell – Victoria Aven 28 Castleton Peak Cavern / Speedwell – White River Series 29 Castleton Pindale End Mine 30 Castleton Rowter Hole 31, 32 Castleton Snelslow Swallet 33 Castleton Suicide Cave 34 Castleton Titan 35 Castleton Winnats Head Cave 36 Derwent South Deep Shaft (Day Shaft) 38 Derwent South Devonshire Cavern 39 Derwent South Snake Mine 40, 41 Dove Bottle Pot 42 Dove Robin's Shaft Mine 43 Lathkill Dale Hillocks / Whalf Mine 44 Lathkill Dale Lathkill Head Cave – Garden Path 46 Lathkill Dale Water Icicle Close Cavern 49 Stoney Middleton Swallet Cave 150 Stoney Middleton Eyam Dale House Cave 45 Stoney Middleton Eyam Dale House Cave 45 Stoney Middleton Eyam Dale House Cave 46 Stoney Middleton Eyam Dale House Cave 47 Luthkill Dale Hungerhill Swallet 51                                                                                                                                                                                                                                                                                                                                                                                                                                                                                                                                                                                                                                                                                                                                                                                                                                                                                                                                                                                                                                                                                                                                                                                     |                  | •                         |    |
| CastletonPeak Cavern / Speedwell – NCC Shafts27CastletonPeak Cavern / Speedwell – Victoria Aven28CastletonPeak Cavern / Speedwell – White River Series29CastletonPindale End Mine30CastletonRowter Hole31, 32CastletonSnelslow Swallet33CastletonSuicide Cave34CastletonTitan35CastletonWinnats Head Cave36Derwent SouthClatterway Levels37Derwent SouthDeep Shaft (Day Shaft)38Derwent SouthDevonshire Cavern39Derwent SouthSnake Mine40, 41DoveBottle Pot42DoveRobin's Shaft Mine43Lathkill DaleHillocks / Whalf Mine44Lathkill DaleLathkill Head Cave – Garden Path46Lathkill DaleLathkill Head Cave – Upper Entrance47Lathkill DaleWater Icicle Close Cavern48Stoney MiddletonEyam Dale House Cave50Stoney MiddletonEyam Dale House Cave50                                                                                                                                                                                                                                                                                                                                                                                                                                                                                                                                                                                                                                                                                                                                                                                                                                                                                                                                                                                                                                                                                                                                                                                                                                                                                                                                                                               |                  | ·                         |    |
| CastletonPeak Cavern / Speedwell – Victoria Aven28CastletonPeak Cavern / Speedwell – White River Series29CastletonPindale End Mine30CastletonRowter Hole31, 32CastletonSnelslow Swallet33CastletonSuicide Cave34CastletonTitan35CastletonWinnats Head Cave36Derwent SouthClatterway Levels37Derwent SouthDeep Shaft (Day Shaft)38Derwent SouthDevonshire Cavern39Derwent SouthSnake Mine40, 41DoveBottle Pot42DoveRobin's Shaft Mine43Lathkill DaleHillocks / Whalf Mine44Lathkill DaleKnotlow Cavern45Lathkill DaleLathkill Head Cave – Garden Path46Lathkill DaleLathkill Head Cave – Upper Entrance47Lathkill DaleWater Icicle Close Cavern48Stoney MiddletonCarleswark Cavern49Stoney MiddletonEyam Dale House Cave50Stoney MiddletonHungerhill Swallet51                                                                                                                                                                                                                                                                                                                                                                                                                                                                                                                                                                                                                                                                                                                                                                                                                                                                                                                                                                                                                                                                                                                                                                                                                                                                                                                                                                |                  |                           |    |
| CastletonPeak Cavern / Speedwell – White River Series29CastletonPindale End Mine30CastletonRowter Hole31, 32CastletonSnelslow Swallet33CastletonSuicide Cave34CastletonTitan35CastletonWinnats Head Cave36Derwent SouthClatterway Levels37Derwent SouthDeep Shaft (Day Shaft)38Derwent SouthDevonshire Cavern39Derwent SouthSnake Mine40, 41DoveBottle Pot42DoveRobin's Shaft Mine43Lathkill DaleHillocks / Whalf Mine44Lathkill DaleKnotlow Cavern45Lathkill DaleLathkill Head Cave – Garden Path46Lathkill DaleLathkill Head Cave – Upper Entrance47Lathkill DaleWater Icicle Close Cavern48Stoney MiddletonCarleswark Cavern49Stoney MiddletonEyam Dale House Cave50Stoney MiddletonHungerhill Swallet51                                                                                                                                                                                                                                                                                                                                                                                                                                                                                                                                                                                                                                                                                                                                                                                                                                                                                                                                                                                                                                                                                                                                                                                                                                                                                                                                                                                                                  |                  | ·                         |    |
| CastletonPindale End Mine30CastletonRowter Hole31, 32CastletonSnelslow Swallet33CastletonSuicide Cave34CastletonTitan35CastletonWinnats Head Cave36Derwent SouthClatterway Levels37Derwent SouthDeep Shaft (Day Shaft)38Derwent SouthDevonshire Cavern39Derwent SouthSnake Mine40, 41DoveBottle Pot42DoveRobin's Shaft Mine43Lathkill DaleHillocks / Whalf Mine44Lathkill DaleKnotlow Cavern45Lathkill DaleLathkill Head Cave – Garden Path46Lathkill DaleLathkill Head Cave – Upper Entrance47Lathkill DaleWater Icicle Close Cavern48Stoney MiddletonEyam Dale House Cave50Stoney MiddletonHungerhill Swallet51                                                                                                                                                                                                                                                                                                                                                                                                                                                                                                                                                                                                                                                                                                                                                                                                                                                                                                                                                                                                                                                                                                                                                                                                                                                                                                                                                                                                                                                                                                            |                  | ·                         |    |
| CastletonRowter Hole31, 32CastletonSnelslow Swallet33CastletonSuicide Cave34CastletonTitan35CastletonWinnats Head Cave36Derwent SouthClatterway Levels37Derwent SouthDeep Shaft (Day Shaft)38Derwent SouthDevonshire Cavern39Derwent SouthSnake Mine40, 41DoveBottle Pot42DoveRobin's Shaft Mine43Lathkill DaleHillocks / Whalf Mine44Lathkill DaleKnotlow Cavern45Lathkill DaleLathkill Head Cave – Garden Path46Lathkill DaleLathkill Head Cave – Upper Entrance47Lathkill DaleWater Icicle Close Cavern48Stoney MiddletonCarleswark Cavern49Stoney MiddletonEyam Dale House Cave50Stoney MiddletonHungerhill Swallet51                                                                                                                                                                                                                                                                                                                                                                                                                                                                                                                                                                                                                                                                                                                                                                                                                                                                                                                                                                                                                                                                                                                                                                                                                                                                                                                                                                                                                                                                                                    |                  | ·                         |    |
| CastletonSnelslow Swallet33CastletonSuicide Cave34CastletonTitan35CastletonWinnats Head Cave36Derwent SouthClatterway Levels37Derwent SouthDeep Shaft (Day Shaft)38Derwent SouthDevonshire Cavern39Derwent SouthSnake Mine40, 41DoveBottle Pot42DoveRobin's Shaft Mine43Lathkill DaleHillocks / Whalf Mine44Lathkill DaleKnotlow Cavern45Lathkill DaleLathkill Head Cave – Garden Path46Lathkill DaleLathkill Head Cave – Upper Entrance47Lathkill DaleWater Icicle Close Cavern48Stoney MiddletonCarleswark Cavern49Stoney MiddletonEyam Dale House Cave50Stoney MiddletonHungerhill Swallet51                                                                                                                                                                                                                                                                                                                                                                                                                                                                                                                                                                                                                                                                                                                                                                                                                                                                                                                                                                                                                                                                                                                                                                                                                                                                                                                                                                                                                                                                                                                              |                  |                           |    |
| CastletonSuicide Cave34CastletonTitan35CastletonWinnats Head Cave36Derwent SouthClatterway Levels37Derwent SouthDeep Shaft (Day Shaft)38Derwent SouthDevonshire Cavern39Derwent SouthSnake Mine40, 41DoveBottle Pot42DoveRobin's Shaft Mine43Lathkill DaleHillocks / Whalf Mine44Lathkill DaleKnotlow Cavern45Lathkill DaleLathkill Head Cave – Garden Path46Lathkill DaleLathkill Head Cave – Upper Entrance47Lathkill DaleWater Icicle Close Cavern48Stoney MiddletonCarleswark Cavern49Stoney MiddletonEyam Dale House Cave50Stoney MiddletonHungerhill Swallet51                                                                                                                                                                                                                                                                                                                                                                                                                                                                                                                                                                                                                                                                                                                                                                                                                                                                                                                                                                                                                                                                                                                                                                                                                                                                                                                                                                                                                                                                                                                                                         |                  |                           | -  |
| CastletonTitan35CastletonWinnats Head Cave36Derwent SouthClatterway Levels37Derwent SouthDeep Shaft (Day Shaft)38Derwent SouthDevonshire Cavern39Derwent SouthSnake Mine40, 41DoveBottle Pot42DoveRobin's Shaft Mine43Lathkill DaleHillocks / Whalf Mine44Lathkill DaleKnotlow Cavern45Lathkill DaleLathkill Head Cave – Garden Path46Lathkill DaleLathkill Head Cave – Upper Entrance47Lathkill DaleWater Icicle Close Cavern48Stoney MiddletonCarleswark Cavern49Stoney MiddletonEyam Dale House Cave50Stoney MiddletonHungerhill Swallet51                                                                                                                                                                                                                                                                                                                                                                                                                                                                                                                                                                                                                                                                                                                                                                                                                                                                                                                                                                                                                                                                                                                                                                                                                                                                                                                                                                                                                                                                                                                                                                                |                  |                           |    |
| CastletonWinnats Head Cave36Derwent SouthClatterway Levels37Derwent SouthDeep Shaft (Day Shaft)38Derwent SouthDevonshire Cavern39Derwent SouthSnake Mine40, 41DoveBottle Pot42DoveRobin's Shaft Mine43Lathkill DaleHillocks / Whalf Mine44Lathkill DaleKnotlow Cavern45Lathkill DaleLathkill Head Cave – Garden Path46Lathkill DaleLathkill Head Cave – Upper Entrance47Lathkill DaleWater Icicle Close Cavern48Stoney MiddletonCarleswark Cavern49Stoney MiddletonEyam Dale House Cave50Stoney MiddletonHungerhill Swallet51                                                                                                                                                                                                                                                                                                                                                                                                                                                                                                                                                                                                                                                                                                                                                                                                                                                                                                                                                                                                                                                                                                                                                                                                                                                                                                                                                                                                                                                                                                                                                                                                |                  |                           |    |
| Derwent South<br>Derwent South<br>Derwent South<br>Devonshire Cavern37Derwent South<br>Derwent South<br>Devonshire Cavern39Derwent South<br>Dove<br>Bottle Pot<br>Bottle Pot<br>Botile Pot<br>Robin's Shaft Mine42Dove<br>Lathkill Dale<br>Lathkill Dale<br>Lathkill Dale<br>Lathkill Head Cave – Garden Path<br>Lathkill Dale<br>Lathkill Head Cave – Upper Entrance<br>Lathkill Dale<br>Lathkill Dale<br>Carleswark Cavern47Lathkill Dale<br>Stoney Middleton<br>Stoney MiddletonCarleswark Cavern<br>Eyam Dale House Cave<br>Hungerhill Swallet50                                                                                                                                                                                                                                                                                                                                                                                                                                                                                                                                                                                                                                                                                                                                                                                                                                                                                                                                                                                                                                                                                                                                                                                                                                                                                                                                                                                                                                                                                                                                                                         |                  |                           |    |
| Derwent SouthDeep Shaft (Day Shaft)38Derwent SouthDevonshire Cavern39Derwent SouthSnake Mine40, 41DoveBottle Pot42DoveRobin's Shaft Mine43Lathkill DaleHillocks / Whalf Mine44Lathkill DaleKnotlow Cavern45Lathkill DaleLathkill Head Cave – Garden Path46Lathkill DaleLathkill Head Cave – Upper Entrance47Lathkill DaleWater Icicle Close Cavern48Stoney MiddletonCarleswark Cavern49Stoney MiddletonEyam Dale House Cave50Stoney MiddletonHungerhill Swallet51                                                                                                                                                                                                                                                                                                                                                                                                                                                                                                                                                                                                                                                                                                                                                                                                                                                                                                                                                                                                                                                                                                                                                                                                                                                                                                                                                                                                                                                                                                                                                                                                                                                            |                  |                           |    |
| Derwent SouthDevonshire Cavern39Derwent SouthSnake Mine40, 41DoveBottle Pot42DoveRobin's Shaft Mine43Lathkill DaleHillocks / Whalf Mine44Lathkill DaleKnotlow Cavern45Lathkill DaleLathkill Head Cave – Garden Path46Lathkill DaleLathkill Head Cave – Upper Entrance47Lathkill DaleWater Icicle Close Cavern48Stoney MiddletonCarleswark Cavern49Stoney MiddletonEyam Dale House Cave50Stoney MiddletonHungerhill Swallet51                                                                                                                                                                                                                                                                                                                                                                                                                                                                                                                                                                                                                                                                                                                                                                                                                                                                                                                                                                                                                                                                                                                                                                                                                                                                                                                                                                                                                                                                                                                                                                                                                                                                                                 |                  | •                         |    |
| Derwent SouthSnake Mine40, 41DoveBottle Pot42DoveRobin's Shaft Mine43Lathkill DaleHillocks / Whalf Mine44Lathkill DaleKnotlow Cavern45Lathkill DaleLathkill Head Cave – Garden Path46Lathkill DaleLathkill Head Cave – Upper Entrance47Lathkill DaleWater Icicle Close Cavern48Stoney MiddletonCarleswark Cavern49Stoney MiddletonEyam Dale House Cave50Stoney MiddletonHungerhill Swallet51                                                                                                                                                                                                                                                                                                                                                                                                                                                                                                                                                                                                                                                                                                                                                                                                                                                                                                                                                                                                                                                                                                                                                                                                                                                                                                                                                                                                                                                                                                                                                                                                                                                                                                                                 |                  |                           |    |
| DoveBottle Pot42DoveRobin's Shaft Mine43Lathkill DaleHillocks / Whalf Mine44Lathkill DaleKnotlow Cavern45Lathkill DaleLathkill Head Cave – Garden Path46Lathkill DaleLathkill Head Cave – Upper Entrance47Lathkill DaleWater Icicle Close Cavern48Stoney MiddletonCarleswark Cavern49Stoney MiddletonEyam Dale House Cave50Stoney MiddletonHungerhill Swallet51                                                                                                                                                                                                                                                                                                                                                                                                                                                                                                                                                                                                                                                                                                                                                                                                                                                                                                                                                                                                                                                                                                                                                                                                                                                                                                                                                                                                                                                                                                                                                                                                                                                                                                                                                              |                  |                           |    |
| DoveRobin's Shaft Mine43Lathkill DaleHillocks / Whalf Mine44Lathkill DaleKnotlow Cavern45Lathkill DaleLathkill Head Cave – Garden Path46Lathkill DaleLathkill Head Cave – Upper Entrance47Lathkill DaleWater Icicle Close Cavern48Stoney MiddletonCarleswark Cavern49Stoney MiddletonEyam Dale House Cave50Stoney MiddletonHungerhill Swallet51                                                                                                                                                                                                                                                                                                                                                                                                                                                                                                                                                                                                                                                                                                                                                                                                                                                                                                                                                                                                                                                                                                                                                                                                                                                                                                                                                                                                                                                                                                                                                                                                                                                                                                                                                                              | Derwent South    |                           | -  |
| Lathkill DaleHillocks / Whalf Mine44Lathkill DaleKnotlow Cavern45Lathkill DaleLathkill Head Cave – Garden Path46Lathkill DaleLathkill Head Cave – Upper Entrance47Lathkill DaleWater Icicle Close Cavern48Stoney MiddletonCarleswark Cavern49Stoney MiddletonEyam Dale House Cave50Stoney MiddletonHungerhill Swallet51                                                                                                                                                                                                                                                                                                                                                                                                                                                                                                                                                                                                                                                                                                                                                                                                                                                                                                                                                                                                                                                                                                                                                                                                                                                                                                                                                                                                                                                                                                                                                                                                                                                                                                                                                                                                      | Dove             |                           |    |
| Lathkill DaleKnotlow Cavern45Lathkill DaleLathkill Head Cave – Garden Path46Lathkill DaleLathkill Head Cave – Upper Entrance47Lathkill DaleWater Icicle Close Cavern48Stoney MiddletonCarleswark Cavern49Stoney MiddletonEyam Dale House Cave50Stoney MiddletonHungerhill Swallet51                                                                                                                                                                                                                                                                                                                                                                                                                                                                                                                                                                                                                                                                                                                                                                                                                                                                                                                                                                                                                                                                                                                                                                                                                                                                                                                                                                                                                                                                                                                                                                                                                                                                                                                                                                                                                                          | Dove             |                           |    |
| Lathkill DaleLathkill Head Cave – Garden Path46Lathkill DaleLathkill Head Cave – Upper Entrance47Lathkill DaleWater Icicle Close Cavern48Stoney MiddletonCarleswark Cavern49Stoney MiddletonEyam Dale House Cave50Stoney MiddletonHungerhill Swallet51                                                                                                                                                                                                                                                                                                                                                                                                                                                                                                                                                                                                                                                                                                                                                                                                                                                                                                                                                                                                                                                                                                                                                                                                                                                                                                                                                                                                                                                                                                                                                                                                                                                                                                                                                                                                                                                                       |                  |                           |    |
| Lathkill DaleLathkill Head Cave – Upper Entrance47Lathkill DaleWater Icicle Close Cavern48Stoney MiddletonCarleswark Cavern49Stoney MiddletonEyam Dale House Cave50Stoney MiddletonHungerhill Swallet51                                                                                                                                                                                                                                                                                                                                                                                                                                                                                                                                                                                                                                                                                                                                                                                                                                                                                                                                                                                                                                                                                                                                                                                                                                                                                                                                                                                                                                                                                                                                                                                                                                                                                                                                                                                                                                                                                                                      |                  |                           |    |
| Lathkill DaleWater Icicle Close Cavern48Stoney MiddletonCarleswark Cavern49Stoney MiddletonEyam Dale House Cave50Stoney MiddletonHungerhill Swallet51                                                                                                                                                                                                                                                                                                                                                                                                                                                                                                                                                                                                                                                                                                                                                                                                                                                                                                                                                                                                                                                                                                                                                                                                                                                                                                                                                                                                                                                                                                                                                                                                                                                                                                                                                                                                                                                                                                                                                                        |                  |                           |    |
| Stoney MiddletonCarleswark Cavern49Stoney MiddletonEyam Dale House Cave50Stoney MiddletonHungerhill Swallet51                                                                                                                                                                                                                                                                                                                                                                                                                                                                                                                                                                                                                                                                                                                                                                                                                                                                                                                                                                                                                                                                                                                                                                                                                                                                                                                                                                                                                                                                                                                                                                                                                                                                                                                                                                                                                                                                                                                                                                                                                |                  | • •                       |    |
| Stoney Middleton Eyam Dale House Cave 50 Stoney Middleton Hungerhill Swallet 51                                                                                                                                                                                                                                                                                                                                                                                                                                                                                                                                                                                                                                                                                                                                                                                                                                                                                                                                                                                                                                                                                                                                                                                                                                                                                                                                                                                                                                                                                                                                                                                                                                                                                                                                                                                                                                                                                                                                                                                                                                              | Lathkill Dale    | Water Icicle Close Cavern | 48 |
| Stoney Middleton Hungerhill Swallet 51                                                                                                                                                                                                                                                                                                                                                                                                                                                                                                                                                                                                                                                                                                                                                                                                                                                                                                                                                                                                                                                                                                                                                                                                                                                                                                                                                                                                                                                                                                                                                                                                                                                                                                                                                                                                                                                                                                                                                                                                                                                                                       | Stoney Middleton | Carleswark Cavern         | 49 |
| •                                                                                                                                                                                                                                                                                                                                                                                                                                                                                                                                                                                                                                                                                                                                                                                                                                                                                                                                                                                                                                                                                                                                                                                                                                                                                                                                                                                                                                                                                                                                                                                                                                                                                                                                                                                                                                                                                                                                                                                                                                                                                                                            | Stoney Middleton | Eyam Dale House Cave      | 50 |
| Stoney Middleton Lay-by Pot 52                                                                                                                                                                                                                                                                                                                                                                                                                                                                                                                                                                                                                                                                                                                                                                                                                                                                                                                                                                                                                                                                                                                                                                                                                                                                                                                                                                                                                                                                                                                                                                                                                                                                                                                                                                                                                                                                                                                                                                                                                                                                                               | Stoney Middleton | Hungerhill Swallet        |    |
|                                                                                                                                                                                                                                                                                                                                                                                                                                                                                                                                                                                                                                                                                                                                                                                                                                                                                                                                                                                                                                                                                                                                                                                                                                                                                                                                                                                                                                                                                                                                                                                                                                                                                                                                                                                                                                                                                                                                                                                                                                                                                                                              | •                |                           |    |
| Stoney Middleton Merlin's Mine 53                                                                                                                                                                                                                                                                                                                                                                                                                                                                                                                                                                                                                                                                                                                                                                                                                                                                                                                                                                                                                                                                                                                                                                                                                                                                                                                                                                                                                                                                                                                                                                                                                                                                                                                                                                                                                                                                                                                                                                                                                                                                                            | •                | Merlin's Mine             |    |
| Stoney Middleton Dale Mine - Level 7 / Hope Shaft 54                                                                                                                                                                                                                                                                                                                                                                                                                                                                                                                                                                                                                                                                                                                                                                                                                                                                                                                                                                                                                                                                                                                                                                                                                                                                                                                                                                                                                                                                                                                                                                                                                                                                                                                                                                                                                                                                                                                                                                                                                                                                         | •                | •                         |    |
| Stoney Middleton Nickergrove Mine 55                                                                                                                                                                                                                                                                                                                                                                                                                                                                                                                                                                                                                                                                                                                                                                                                                                                                                                                                                                                                                                                                                                                                                                                                                                                                                                                                                                                                                                                                                                                                                                                                                                                                                                                                                                                                                                                                                                                                                                                                                                                                                         | •                | •                         |    |
| Wye Putwell Hill Mine 56                                                                                                                                                                                                                                                                                                                                                                                                                                                                                                                                                                                                                                                                                                                                                                                                                                                                                                                                                                                                                                                                                                                                                                                                                                                                                                                                                                                                                                                                                                                                                                                                                                                                                                                                                                                                                                                                                                                                                                                                                                                                                                     | Wye              | Putwell Hill Mine         | 56 |