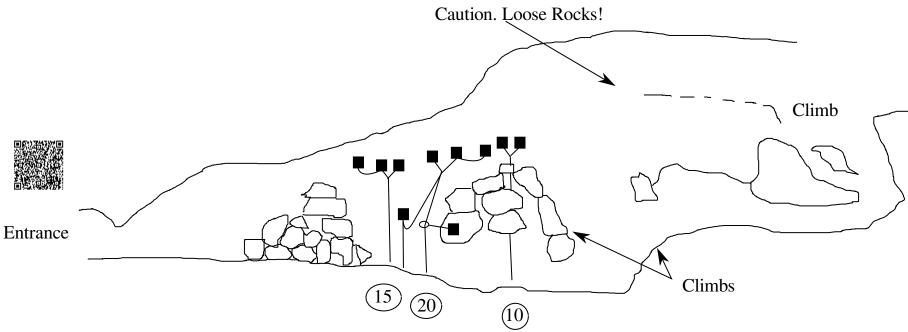

# Peak District Rigging Guide

Edition 16.8
Crewe Climbing
& Potholing Club

| Contents   Index   Safety   5   Safety   5   Safety   6   Bradwell   Bagshawe Cavern   7   Fradwell   Long Rake Mine   8   Castleton   Eldon Hole   9, 10   Castleton   Giant's Hole   I1 to 13   Castleton   James Hall Over Engine Mine   I14, 15   Castleton   Longcliffe Mine and Son of Longcliffe   I6   Castleton   Masshill Mine   I7   Castleton   Masshill Mine   I7   Castleton   Masshill Mine   I7   Castleton   Oxion Mine   I8, 19   Castleton   Peak Cavern / Speedwell – Cliff Cavern   24   Castleton   Peak Cavern / Speedwell – Far Sump Extension   25   Castleton   Peak Cavern / Speedwell – NCC Shafts   I27   Castleton   Peak Cavern / Speedwell – NCC Shafts   I27   Castleton   Peak Cavern / Speedwell – NCC Shafts   I27   Castleton   Peak Cavern / Speedwell – White River Series   I29   Castleton   Peak Cavern / Speedwell – White River Series   I29   Castleton   Peak Cavern / Speedwell – White River Series   I30   Castleton   Peak Cavern / Speedwell – White River Series   I31, 32   Castleton   Sielslow Swallet   I33   Castleton   Sielslow Shaft   I34   Sielslow   I34   Castleton   I34   Castleton   I35   Castleton   I36   Cave   I36   Castleton   I36   Castleton   I37   Castleton   I38   I38   Castleton   I38   I38   Castleton   I39   Castleto | <u>Contents</u>  | Front Cover               | 1  |
|------------------------------------------------------------------------------------------------------------------------------------------------------------------------------------------------------------------------------------------------------------------------------------------------------------------------------------------------------------------------------------------------------------------------------------------------------------------------------------------------------------------------------------------------------------------------------------------------------------------------------------------------------------------------------------------------------------------------------------------------------------------------------------------------------------------------------------------------------------------------------------------------------------------------------------------------------------------------------------------------------------------------------------------------------------------------------------------------------------------------------------------------------------------------------------------------------------------------------------------------------------------------------------------------------------------------------------------------------------------------------------------------------------------------------------------------------------------------------------------------------------------------------------------------------------------------------------------------------------------------------------------------------------------------------------------------------------------------------------------------------------------------------------------------------------------------------------------------------------------------------------------------------------------------------------------------------------------------------------------------------------------------------------------------------------------------------------------------------------------------------|------------------|---------------------------|----|
| Introduction                                                                                                                                                                                                                                                                                                                                                                                                                                                                                                                                                                                                                                                                                                                                                                                                                                                                                                                                                                                                                                                                                                                                                                                                                                                                                                                                                                                                                                                                                                                                                                                                                                                                                                                                                                                                                                                                                                                                                                                                                                                                                                                 | NG AND ES        | Contents                  | 2  |
| Introduction                                                                                                                                                                                                                                                                                                                                                                                                                                                                                                                                                                                                                                                                                                                                                                                                                                                                                                                                                                                                                                                                                                                                                                                                                                                                                                                                                                                                                                                                                                                                                                                                                                                                                                                                                                                                                                                                                                                                                                                                                                                                                                                 | EWE CO.          | Index                     |    |
| Bradwell         Key         6           Bradwell         Bagshawe Cavern         7           Bradwell         Long Rake Mine         8           Castleton         Eldon Hole         9, 10           Castleton         Giant's Hole         11 to 13           Castleton         James Hall Over Engine Mine         14, 15           Castleton         Maskhill Mine         16           Castleton         Nettle Pot         18, 19           Castleton         Nettle Pot         18, 19           Castleton         Oxlow Mine         22           Castleton         P8 / Jack Pot         23           Castleton         Peak Cavern / Speedwell – Cliff Cavern         24           Castleton         Peak Cavern / Speedwell – Far Sump Extension         25           Castleton         Peak Cavern / Speedwell – George Cooper's Aven         26           Castleton         Peak Cavern / Speedwell – Wictoria Aven         28           Castleton         Peak Cavern / Speedwell – White River Series         29           Castleton         Peak Cavern / Speedwell – White River Series         29           Castleton         Peak Cavern / Speedwell – White River Series         29           Castleton         Snelsow Swalle         3                                                                                                                                                                                                                                                                                                                                                                                                                                                                                                                                                                                                                                                                                                                                                                                                                                                                | Est.             |                           |    |
| Key         6           Bradwell         Bagshawe Cavern         7           Bradwell         Long Rake Mine         8           Castleton         Eldon Hole         9, 10           Castleton         Giant's Hole         11 to 13           Castleton         Longcliffe Mine and Son of Longcliffe         16           Castleton         Longcliffe Mine and Son of Longcliffe         16           Castleton         Maskhill Mine         17           Castleton         Nettle Pot         18, 19           Castleton         Oxlow Mine         20, 21           Castleton         Oxlow Mine         22           Castleton         Peak Cavern / Speedwell – Cliff Cavern         24           Castleton         Peak Cavern / Speedwell – Far Sump Extension         25           Castleton         Peak Cavern / Speedwell – NCC Shafts         27           Castleton         Peak Cavern / Speedwell – Wictoria Aven         28           Castleton         Peak Cavern / Speedwell – White River Series         29           Castleton         Peak Cavern / Speedwell – White River Series         29           Castleton         Peak Cavern / Speedwell – White River Series         29           Castleton         Poak Cavern / Speedwell – White River S                                                                                                                                                                                                                                                                                                                                                                                                                                                                                                                                                                                                                                                                                                                                                                                                                                              |                  |                           |    |
| Bradwell         Bagshawe Cavern         7           Bradwell         Long Rake Mine         8           Castleton         Eldon Hole         9, 10           Castleton         Giant's Hole         11 to 13           Castleton         James Hall Over Engine Mine         14, 15           Castleton         Longcliffe Mine and Son of Longcliffe         16           Castleton         Maskhill Mine         17           Castleton         Nettle Pot         18, 19           Castleton         Oxlow Mine         20, 21           Castleton         Oxlow Mine         22           Castleton         Peak Cavern / Speedwell – Cliff Cavern         24           Castleton         Peak Cavern / Speedwell – Far Sump Extension         25           Castleton         Peak Cavern / Speedwell – NCC Shafts         27           Castleton         Peak Cavern / Speedwell – NCC Shafts         27           Castleton         Peak Cavern / Speedwell – White River Series         29           Castleton         Peak Cavern / Speedwell – White River Series         29           Castleton         Peak Cavern / Speedwell – White River Series         29           Castleton         Rowter Hole         31, 32           Castleton         Snelslow                                                                                                                                                                                                                                                                                                                                                                                                                                                                                                                                                                                                                                                                                                                                                                                                                                                       |                  | •                         |    |
| Bradwell         Long Rake Mine         8           Castleton         Eldon Hole         9, 10           Castleton         Giant's Hole         11 to 13           Castleton         James Hall Over Engine Mine         14, 15           Castleton         Longcliffe Mine and Son of Longcliffe         16           Castleton         Nettle Pot         18, 19           Castleton         Odin Mine         20, 21           Castleton         Oxlow Mine         22           Castleton         P8 / Jack Pot         23           Castleton         Peak Cavern / Speedwell – Cliff Cavern         24           Castleton         Peak Cavern / Speedwell – Far Sump Extension         25           Castleton         Peak Cavern / Speedwell – George Cooper's Aven         26           Castleton         Peak Cavern / Speedwell – White River Series         29           Castleton         Peak Cavern / Speedwell – White River Series         29           Castleton         Peak Cavern / Speedwell – White River Series         29           Castleton         Pindale End Mine         30           Castleton         Sinclide Cave         34           Castleton         Sinclide Cave         34           Castleton         Sinclide Cave                                                                                                                                                                                                                                                                                                                                                                                                                                                                                                                                                                                                                                                                                                                                                                                                                                                               | <b>D</b> l II    | •                         |    |
| Castleton         Eldon Hole         9, 10           Castleton         Giant's Hole         11 to 13           Castleton         James Hall Over Engine Mine         14, 15           Castleton         Longcliffe Mine and Son of Longcliffe         16           Castleton         Maskhill Mine         17           Castleton         Nettle Pot         18, 19           Castleton         Oxlow Mine         20, 21           Castleton         P8 / Jack Pot         23           Castleton         Peak Cavern / Speedwell – Far Sump Extension         25           Castleton         Peak Cavern / Speedwell – Far Sump Extension         25           Castleton         Peak Cavern / Speedwell – George Cooper's Aven         26           Castleton         Peak Cavern / Speedwell – Wictoria Aven         28           Castleton         Peak Cavern / Speedwell – White River Series         29           Castleton         Peak Cavern / Speedwell – White River Series         29           Castleton         Pindale End Mine         30           Castleton         Snelslow Swallet         33           Castleton         Snelslow Swallet         33           Castleton         Sittle Cave         34           Castleton         Sittle Cave                                                                                                                                                                                                                                                                                                                                                                                                                                                                                                                                                                                                                                                                                                                                                                                                                                                       |                  | _                         |    |
| Castleton         Giant's Hole         11 to 13           Castleton         James Hall Over Engine Mine         14, 15           Castleton         Longcliffe Mine and Son of Longcliffe         16           Castleton         Meskhill Mine         17           Castleton         Nettle Pot         18, 19           Castleton         Oxlow Mine         20, 21           Castleton         P8 / Jack Pot         23           Castleton         Peak Cavern / Speedwell – Cliff Cavern         24           Castleton         Peak Cavern / Speedwell – Far Sump Extension         25           Castleton         Peak Cavern / Speedwell – George Cooper's Aven         26           Castleton         Peak Cavern / Speedwell – Victoria Aven         28           Castleton         Peak Cavern / Speedwell – Victoria Aven         29           Castleton         Peak Cavern / Speedwell – White River Series         29           Castleton         Peak Cavern / Speedwell – White River Series         29           Castleton         Peak Cavern / Speedwell – White River Series         29           Castleton         Pindale End Mine         30           Castleton         Snelslow Swallet         33           Castleton         Suicide Cave         34                                                                                                                                                                                                                                                                                                                                                                                                                                                                                                                                                                                                                                                                                                                                                                                                                                              |                  |                           |    |
| Castleton James Hall Over Engine Mine 14, 15 Castleton Longcliffe Mine and Son of Longcliffe 16 Castleton Maskhill Mine 17 Castleton Nettle Pot 18, 19 Castleton Odin Mine 20, 21 Castleton Oxlow Mine 22 Castleton P8 / Jack Pot 23 Castleton Peak Cavern / Speedwell – Cliff Cavern 24 Castleton Peak Cavern / Speedwell – Far Sump Extension 25 Castleton Peak Cavern / Speedwell – Far Sump Extension 25 Castleton Peak Cavern / Speedwell – White River Series 27 Castleton Peak Cavern / Speedwell – NCC Shafts 27 Castleton Peak Cavern / Speedwell – White River Series 29 Castleton Peak Cavern / Speedwell – White River Series 29 Castleton Peak Cavern / Speedwell – White River Series 29 Castleton Peak Cavern / Speedwell – White River Series 30 Castleton Pindale End Mine 30 Castleton Pindale End Mine 30 Castleton Suicide Cave 34 Castleton Suicide Cave 34 Castleton Suicide Cave 34 Castleton Suicide Cave 36 Castleton Winnats Head Cave 36 Derwent South Deep Shaft (Day Shaft) 38 Derwent South Deep Shaft (Day Shaft) 38 Derwent South Devonshire Cavern 39 Derwent South Devonshire Cavern 39 Derwent South Snake Mine 40, 41 Dove Bottle Pot 42 Dove Robin's Shaft Mine 44 Lathkill Dale Lathkill Head Cave – Garden Path 46 Lathkill Dale Lathkill Head Cave – Garden Path 46 Lathkill Dale Lathkill Head Cave – Upper Entrance 47 Lathkill Dale Water Icicle Close Cavern 49 Stoney Middleton Carleswark Cavern 50 Stoney Middleton Eyam Dale House Cave 50                                                                                                                                                                                                                                                                                                                                                                                                                                                                                                                                                                                                                                   |                  |                           |    |
| CastletonLongcliffe Mine and Son of Longcliffe16CastletonMaskhill Mine17CastletonNettle Pot18, 19CastletonOdin Mine20, 21CastletonOxlow Mine22CastletonP8 / Jack Pot23CastletonPeak Cavern / Speedwell – Cliff Cavern24CastletonPeak Cavern / Speedwell – Far Sump Extension25CastletonPeak Cavern / Speedwell – George Cooper's Aven26CastletonPeak Cavern / Speedwell – NCC Shafts27CastletonPeak Cavern / Speedwell – White River Series29CastletonPeak Cavern / Speedwell – White River Series29CastletonPeak Cavern / Speedwell – White River Series29CastletonPindale End Mine30CastletonRowter Hole31, 32CastletonSnelslow Swallet33CastletonSuicide Cave34CastletonSuicide Cave34CastletonWinnats Head Cave36Derwent SouthDeep Shaft (Day Shaft)38Derwent SouthDeep Shaft (Day Shaft)38Derwent SouthDevonshire Cavern39Derwent SouthSnake Mine40, 41DoveRobin's Shaft Mine43Lathkill DaleHillocks / Whalf Mine44Lathkill DaleLathkill Head Cave – Garden Path46Lathkill DaleLathkill Head Cave – Upper Entrance47Lathkill DaleCarleswark Cavern48Stone                                                                                                                                                                                                                                                                                                                                                                                                                                                                                                                                                                                                                                                                                                                                                                                                                                                                                                                                                                                                                                                               |                  |                           |    |
| CastletonMaskhill Mine17CastletonNettle Pot18, 19CastletonOdin Mine20, 21CastletonOxlow Mine22CastletonP8 / Jack Pot23CastletonPeak Cavern / Speedwell – Cliff Cavern24CastletonPeak Cavern / Speedwell – Far Sump Extension25CastletonPeak Cavern / Speedwell – George Cooper's Aven26CastletonPeak Cavern / Speedwell – Victoria Aven28CastletonPeak Cavern / Speedwell – White River Series29CastletonPeak Cavern / Speedwell – White River Series29CastletonPindale End Mine30CastletonRowter Hole31, 32CastletonSnelslow Swallet33CastletonSnelslow Swallet33CastletonSicide Cave34CastletonWinnats Head Cave36Derwent SouthDeep Shaft (Day Shaft)38Derwent SouthDeep Shaft (Day Shaft)38Derwent SouthDevonshire Cavern39Derwent SouthDevonshire Cavern39Derwent SouthDevonshire Cavern42DoveRobin's Shaft Mine43Lathkill DaleHillocks / Whalf Mine44Lathkill DaleLathkill Head Cave – Garden Path46Lathkill DaleLathkill Head Cave – Upper Entrance47Lathkill DaleCarleswark Cavern48Stoney MiddletonEyam Dale House Cave50Stoney MiddletonEyam                                                                                                                                                                                                                                                                                                                                                                                                                                                                                                                                                                                                                                                                                                                                                                                                                                                                                                                                                                                                                                                                        |                  | •                         | -  |
| CastletonNettle Pot18, 19CastletonOdin Mine20, 21CastletonOxlow Mine22CastletonP8 / Jack Pot23CastletonPeak Cavern / Speedwell – Cliff Cavern24CastletonPeak Cavern / Speedwell – Far Sump Extension25CastletonPeak Cavern / Speedwell – George Cooper's Aven26CastletonPeak Cavern / Speedwell – NCC Shafts27CastletonPeak Cavern / Speedwell – Victoria Aven28CastletonPeak Cavern / Speedwell – White River Series29CastletonPindale End Mine30CastletonRower Hole31, 32CastletonRower Hole31, 32CastletonSnelslow Swallet33CastletonSuicide Cave34CastletonSuicide Cave34CastletonWinnats Head Cave36Derwent SouthClatterway Levels37Derwent SouthDeep Shaft (Day Shaft)38Derwent SouthDevonshire Cavern39Derwent SouthDevonshire Cavern39DoveBottle Pot42DoveRobin's Shaft Mine43Lathkill DaleKnotlow Cavern45Lathkill DaleLathkill Head Cave – Garden Path46Lathkill DaleLathkill Head Cave – Upper Entrance47Lathkill DaleLathkill Head Cave – Upper Entrance47Lathkill DaleEyam Dale House Cavern49Stoney MiddletonEyam Dale House Cave<                                                                                                                                                                                                                                                                                                                                                                                                                                                                                                                                                                                                                                                                                                                                                                                                                                                                                                                                                                                                                                                                             |                  | · ·                       |    |
| CastletonOdin Mine20, 21CastletonOxlow Mine22CastletonP8 / Jack Pot23CastletonPeak Cavern / Speedwell – Cliff Cavern24CastletonPeak Cavern / Speedwell – Far Sump Extension25CastletonPeak Cavern / Speedwell – George Cooper's Aven26CastletonPeak Cavern / Speedwell – NCC Shafts27CastletonPeak Cavern / Speedwell – Victoria Aven28CastletonPeak Cavern / Speedwell – White River Series29CastletonPindale End Mine30CastletonRowter Hole31, 32CastletonSnelslow Swallet33CastletonSnelslow Swallet33CastletonSuicide Cave34CastletonTitan35CastletonWinnats Head Cave36Derwent SouthClatterway Levels37Derwent SouthDeep Shaft (Day Shaft)38Derwent SouthDevonshire Cavern39Derwent SouthDevonshire Cavern39Derwent SouthSnake Mine40, 41DoveBottle Pot42DoveRobin's Shaft Mine43Lathkill DaleKnotlow Cavern45Lathkill DaleLathkill Head Cave – Garden Path46Lathkill DaleLathkill Head Cave – Upper Entrance47Lathkill DaleLathkill Head Cave – Upper Entrance47Lathkill DaleLathkill Head Cavern48Stoney MiddletonEyam Dale House Cavern<                                                                                                                                                                                                                                                                                                                                                                                                                                                                                                                                                                                                                                                                                                                                                                                                                                                                                                                                                                                                                                                                             |                  |                           |    |
| CastletonOxlow Mine22CastletonP8 / Jack Pot23CastletonPeak Cavern / Speedwell – Cliff Cavern24CastletonPeak Cavern / Speedwell – Far Sump Extension25CastletonPeak Cavern / Speedwell – George Cooper's Aven26CastletonPeak Cavern / Speedwell – NCC Shafts27CastletonPeak Cavern / Speedwell – Victoria Aven28CastletonPeak Cavern / Speedwell – White River Series29CastletonPindale End Mine30CastletonRowter Hole31, 32CastletonSnelslow Swallet33CastletonSnelslow Swallet33CastletonTitan35CastletonWinnats Head Cave36Derwent SouthDeep Shaft (Day Shaft)38Derwent SouthDeep Shaft (Day Shaft)38Derwent SouthDevonshire Cavern39Derwent SouthSnake Mine40, 41DoveBottle Pot42DoveRobin's Shaft Mine43Lathkill DaleHillocks / Whalf Mine44Lathkill DaleLathkill Head Cave – Garden Path46Lathkill DaleLathkill Head Cave – Garden Path46Lathkill DaleLathkill Head Cave – Upper Entrance47Lathkill DaleWater Icicle Close Cavern48Stoney MiddletonEyam Dale House Cave50Stoney MiddletonEyam Dale House Cave50                                                                                                                                                                                                                                                                                                                                                                                                                                                                                                                                                                                                                                                                                                                                                                                                                                                                                                                                                                                                                                                                                                         |                  |                           | -  |
| CastletonP8 / Jack Pot23CastletonPeak Cavern / Speedwell – Cliff Cavern24CastletonPeak Cavern / Speedwell – Far Sump Extension25CastletonPeak Cavern / Speedwell – George Cooper's Aven26CastletonPeak Cavern / Speedwell – NCC Shafts27CastletonPeak Cavern / Speedwell – Victoria Aven28CastletonPeak Cavern / Speedwell – White River Series29CastletonPindale End Mine30CastletonRowter Hole31, 32CastletonSnelslow Swallet33CastletonSuicide Cave34CastletonSuicide Cave34CastletonTitan35CastletonWinnats Head Cave36Derwent SouthClatterway Levels37Derwent SouthDeep Shaft (Day Shaft)38Derwent SouthDevonshire Cavern39Derwent SouthSnake Mine40, 41DoveBottle Pot42DoveRobin's Shaft Mine43Lathkill DaleKnotlow Cavern45Lathkill DaleLathkill Head Cave – Garden Path46Lathkill DaleLathkill Head Cave – Upper Entrance47Lathkill DaleWater Icicle Close Cavern48Stoney MiddletonEyam Dale House Cave50Stoney MiddletonHungerhill Swallet51                                                                                                                                                                                                                                                                                                                                                                                                                                                                                                                                                                                                                                                                                                                                                                                                                                                                                                                                                                                                                                                                                                                                                                        |                  |                           |    |
| CastletonPeak Cavern / Speedwell – Cliff Cavern24CastletonPeak Cavern / Speedwell – Far Sump Extension25CastletonPeak Cavern / Speedwell – George Cooper's Aven26CastletonPeak Cavern / Speedwell – NCC Shafts27CastletonPeak Cavern / Speedwell – Victoria Aven28CastletonPeak Cavern / Speedwell – White River Series29CastletonPindale End Mine30CastletonRowter Hole31, 32CastletonSnelslow Swallet33CastletonSnicide Cave34CastletonSuicide Cave36Derwent SouthClatterway Levels37Derwent SouthDeep Shaft (Day Shaft)38Derwent SouthDeep Shaft (Day Shaft)38Derwent SouthDevonshire Cavern39Derwent SouthSnake Mine40, 41DoveBottle Pot42DoveRobin's Shaft Mine43Lathkill DaleHillocks / Whalf Mine44Lathkill DaleLathkill Head Cave – Garden Path46Lathkill DaleLathkill Head Cave – Upper Entrance47Lathkill DaleWater Icicle Close Cavern48Stoney MiddletonEyam Dale House Cave50Stoney MiddletonHungerhill Swallet51                                                                                                                                                                                                                                                                                                                                                                                                                                                                                                                                                                                                                                                                                                                                                                                                                                                                                                                                                                                                                                                                                                                                                                                                |                  |                           |    |
| Castleton Peak Cavern / Speedwell – Far Sump Extension 25 Castleton Peak Cavern / Speedwell – George Cooper's Aven 26 Castleton Peak Cavern / Speedwell – NCC Shafts 27 Castleton Peak Cavern / Speedwell – NCC Shafts 27 Castleton Peak Cavern / Speedwell – Victoria Aven 28 Castleton Peak Cavern / Speedwell – White River Series 29 Castleton Pindale End Mine 30 Castleton Rowter Hole 31, 32 Castleton Snelslow Swallet 33 Castleton Suicide Cave 34 Castleton Suicide Cave 34 Castleton Winnats Head Cave 36 Derwent South Deep Shaft (Day Shaft) 38 Derwent South Devonshire Cavern 39 Derwent South Devonshire Cavern 39 Derwent South Snake Mine 40, 41 Dove Bottle Pot 42 Dove Robin's Shaft Mine 43 Lathkill Dale Hillocks / Whalf Mine 44 Lathkill Dale Lathkill Head Cave – Garden Path 46 Lathkill Dale Lathkill Head Cave – Upper Entrance 47 Lathkill Dale Water Icicle Close Cavern 48 Stoney Middleton Eyam Dale House Cave 50 Stoney Middleton Hungerhill Swallet 51                                                                                                                                                                                                                                                                                                                                                                                                                                                                                                                                                                                                                                                                                                                                                                                                                                                                                                                                                                                                                                                                                                                                    |                  |                           |    |
| Castleton Peak Cavern / Speedwell – George Cooper's Aven 26 Castleton Peak Cavern / Speedwell – NCC Shafts 27 Castleton Peak Cavern / Speedwell – Victoria Aven 28 Castleton Peak Cavern / Speedwell – White River Series 29 Castleton Pindale End Mine 30 Castleton Rowter Hole 31, 32 Castleton Snelslow Swallet 33 Castleton Suicide Cave 34 Castleton Titan 35 Castleton Winnats Head Cave 36 Derwent South Deep Shaft (Day Shaft) 38 Derwent South Devonshire Cavern 39 Derwent South Snake Mine 40, 41 Dove Bottle Pot 42 Dove Robin's Shaft Mine 43 Lathkill Dale Hillocks / Whalf Mine 44 Lathkill Dale Lathkill Head Cave – Garden Path 46 Lathkill Dale Water Icicle Close Cavern 49 Stoney Middleton Swallet Cave 150 Stoney Middleton Eyam Dale House Cave 45 Stoney Middleton Eyam Dale House Cave 45 Stoney Middleton Eyam Dale House Cave 46 Stoney Middleton Eyam Dale House Cave 47 Luthkill Dale Hungerhill Swallet 51                                                                                                                                                                                                                                                                                                                                                                                                                                                                                                                                                                                                                                                                                                                                                                                                                                                                                                                                                                                                                                                                                                                                                                                     |                  | •                         |    |
| CastletonPeak Cavern / Speedwell – NCC Shafts27CastletonPeak Cavern / Speedwell – Victoria Aven28CastletonPeak Cavern / Speedwell – White River Series29CastletonPindale End Mine30CastletonRowter Hole31, 32CastletonSnelslow Swallet33CastletonSuicide Cave34CastletonTitan35CastletonWinnats Head Cave36Derwent SouthClatterway Levels37Derwent SouthDeep Shaft (Day Shaft)38Derwent SouthDevonshire Cavern39Derwent SouthSnake Mine40, 41DoveBottle Pot42DoveRobin's Shaft Mine43Lathkill DaleHillocks / Whalf Mine44Lathkill DaleLathkill Head Cave – Garden Path46Lathkill DaleLathkill Head Cave – Upper Entrance47Lathkill DaleWater Icicle Close Cavern48Stoney MiddletonEyam Dale House Cave50Stoney MiddletonEyam Dale House Cave50                                                                                                                                                                                                                                                                                                                                                                                                                                                                                                                                                                                                                                                                                                                                                                                                                                                                                                                                                                                                                                                                                                                                                                                                                                                                                                                                                                               |                  | ·                         |    |
| CastletonPeak Cavern / Speedwell – Victoria Aven28CastletonPeak Cavern / Speedwell – White River Series29CastletonPindale End Mine30CastletonRowter Hole31, 32CastletonSnelslow Swallet33CastletonSuicide Cave34CastletonTitan35CastletonWinnats Head Cave36Derwent SouthClatterway Levels37Derwent SouthDeep Shaft (Day Shaft)38Derwent SouthDevonshire Cavern39Derwent SouthSnake Mine40, 41DoveBottle Pot42DoveRobin's Shaft Mine43Lathkill DaleHillocks / Whalf Mine44Lathkill DaleKnotlow Cavern45Lathkill DaleLathkill Head Cave – Garden Path46Lathkill DaleLathkill Head Cave – Upper Entrance47Lathkill DaleWater Icicle Close Cavern48Stoney MiddletonCarleswark Cavern49Stoney MiddletonEyam Dale House Cave50Stoney MiddletonHungerhill Swallet51                                                                                                                                                                                                                                                                                                                                                                                                                                                                                                                                                                                                                                                                                                                                                                                                                                                                                                                                                                                                                                                                                                                                                                                                                                                                                                                                                                |                  |                           |    |
| CastletonPeak Cavern / Speedwell – White River Series29CastletonPindale End Mine30CastletonRowter Hole31, 32CastletonSnelslow Swallet33CastletonSuicide Cave34CastletonTitan35CastletonWinnats Head Cave36Derwent SouthClatterway Levels37Derwent SouthDeep Shaft (Day Shaft)38Derwent SouthDevonshire Cavern39Derwent SouthSnake Mine40, 41DoveBottle Pot42DoveRobin's Shaft Mine43Lathkill DaleHillocks / Whalf Mine44Lathkill DaleKnotlow Cavern45Lathkill DaleLathkill Head Cave – Garden Path46Lathkill DaleLathkill Head Cave – Upper Entrance47Lathkill DaleWater Icicle Close Cavern48Stoney MiddletonCarleswark Cavern49Stoney MiddletonEyam Dale House Cave50Stoney MiddletonHungerhill Swallet51                                                                                                                                                                                                                                                                                                                                                                                                                                                                                                                                                                                                                                                                                                                                                                                                                                                                                                                                                                                                                                                                                                                                                                                                                                                                                                                                                                                                                  |                  | ·                         |    |
| CastletonPindale End Mine30CastletonRowter Hole31, 32CastletonSnelslow Swallet33CastletonSuicide Cave34CastletonTitan35CastletonWinnats Head Cave36Derwent SouthClatterway Levels37Derwent SouthDeep Shaft (Day Shaft)38Derwent SouthDevonshire Cavern39Derwent SouthSnake Mine40, 41DoveBottle Pot42DoveRobin's Shaft Mine43Lathkill DaleHillocks / Whalf Mine44Lathkill DaleKnotlow Cavern45Lathkill DaleLathkill Head Cave – Garden Path46Lathkill DaleLathkill Head Cave – Upper Entrance47Lathkill DaleWater Icicle Close Cavern48Stoney MiddletonEyam Dale House Cave50Stoney MiddletonHungerhill Swallet51                                                                                                                                                                                                                                                                                                                                                                                                                                                                                                                                                                                                                                                                                                                                                                                                                                                                                                                                                                                                                                                                                                                                                                                                                                                                                                                                                                                                                                                                                                            |                  | ·                         |    |
| CastletonRowter Hole31, 32CastletonSnelslow Swallet33CastletonSuicide Cave34CastletonTitan35CastletonWinnats Head Cave36Derwent SouthClatterway Levels37Derwent SouthDeep Shaft (Day Shaft)38Derwent SouthDevonshire Cavern39Derwent SouthSnake Mine40, 41DoveBottle Pot42DoveRobin's Shaft Mine43Lathkill DaleHillocks / Whalf Mine44Lathkill DaleKnotlow Cavern45Lathkill DaleLathkill Head Cave – Garden Path46Lathkill DaleLathkill Head Cave – Upper Entrance47Lathkill DaleWater Icicle Close Cavern48Stoney MiddletonCarleswark Cavern49Stoney MiddletonEyam Dale House Cave50Stoney MiddletonHungerhill Swallet51                                                                                                                                                                                                                                                                                                                                                                                                                                                                                                                                                                                                                                                                                                                                                                                                                                                                                                                                                                                                                                                                                                                                                                                                                                                                                                                                                                                                                                                                                                    |                  | ·                         |    |
| CastletonSnelslow Swallet33CastletonSuicide Cave34CastletonTitan35CastletonWinnats Head Cave36Derwent SouthClatterway Levels37Derwent SouthDeep Shaft (Day Shaft)38Derwent SouthDevonshire Cavern39Derwent SouthSnake Mine40, 41DoveBottle Pot42DoveRobin's Shaft Mine43Lathkill DaleHillocks / Whalf Mine44Lathkill DaleKnotlow Cavern45Lathkill DaleLathkill Head Cave – Garden Path46Lathkill DaleLathkill Head Cave – Upper Entrance47Lathkill DaleWater Icicle Close Cavern48Stoney MiddletonCarleswark Cavern49Stoney MiddletonEyam Dale House Cave50Stoney MiddletonHungerhill Swallet51                                                                                                                                                                                                                                                                                                                                                                                                                                                                                                                                                                                                                                                                                                                                                                                                                                                                                                                                                                                                                                                                                                                                                                                                                                                                                                                                                                                                                                                                                                                              |                  |                           |    |
| CastletonSuicide Cave34CastletonTitan35CastletonWinnats Head Cave36Derwent SouthClatterway Levels37Derwent SouthDeep Shaft (Day Shaft)38Derwent SouthDevonshire Cavern39Derwent SouthSnake Mine40, 41DoveBottle Pot42DoveRobin's Shaft Mine43Lathkill DaleHillocks / Whalf Mine44Lathkill DaleKnotlow Cavern45Lathkill DaleLathkill Head Cave – Garden Path46Lathkill DaleLathkill Head Cave – Upper Entrance47Lathkill DaleWater Icicle Close Cavern48Stoney MiddletonCarleswark Cavern49Stoney MiddletonEyam Dale House Cave50Stoney MiddletonHungerhill Swallet51                                                                                                                                                                                                                                                                                                                                                                                                                                                                                                                                                                                                                                                                                                                                                                                                                                                                                                                                                                                                                                                                                                                                                                                                                                                                                                                                                                                                                                                                                                                                                         |                  |                           | -  |
| CastletonTitan35CastletonWinnats Head Cave36Derwent SouthClatterway Levels37Derwent SouthDeep Shaft (Day Shaft)38Derwent SouthDevonshire Cavern39Derwent SouthSnake Mine40, 41DoveBottle Pot42DoveRobin's Shaft Mine43Lathkill DaleHillocks / Whalf Mine44Lathkill DaleKnotlow Cavern45Lathkill DaleLathkill Head Cave – Garden Path46Lathkill DaleLathkill Head Cave – Upper Entrance47Lathkill DaleWater Icicle Close Cavern48Stoney MiddletonCarleswark Cavern49Stoney MiddletonEyam Dale House Cave50Stoney MiddletonHungerhill Swallet51                                                                                                                                                                                                                                                                                                                                                                                                                                                                                                                                                                                                                                                                                                                                                                                                                                                                                                                                                                                                                                                                                                                                                                                                                                                                                                                                                                                                                                                                                                                                                                                |                  |                           |    |
| CastletonWinnats Head Cave36Derwent SouthClatterway Levels37Derwent SouthDeep Shaft (Day Shaft)38Derwent SouthDevonshire Cavern39Derwent SouthSnake Mine40, 41DoveBottle Pot42DoveRobin's Shaft Mine43Lathkill DaleHillocks / Whalf Mine44Lathkill DaleKnotlow Cavern45Lathkill DaleLathkill Head Cave – Garden Path46Lathkill DaleLathkill Head Cave – Upper Entrance47Lathkill DaleWater Icicle Close Cavern48Stoney MiddletonCarleswark Cavern49Stoney MiddletonEyam Dale House Cave50Stoney MiddletonHungerhill Swallet51                                                                                                                                                                                                                                                                                                                                                                                                                                                                                                                                                                                                                                                                                                                                                                                                                                                                                                                                                                                                                                                                                                                                                                                                                                                                                                                                                                                                                                                                                                                                                                                                |                  |                           |    |
| Derwent South<br>Derwent South<br>Derwent South<br>Devonshire Cavern37Derwent South<br>Derwent South<br>Devonshire Cavern39Derwent South<br>Dove<br>Bottle Pot<br>Bottle Pot<br>Botile Pot<br>Robin's Shaft Mine42Dove<br>Lathkill Dale<br>Lathkill Dale<br>Lathkill Dale<br>Lathkill Head Cave – Garden Path<br>Lathkill Dale<br>Lathkill Head Cave – Upper Entrance<br>Lathkill Dale<br>Lathkill Dale<br>Carleswark Cavern47Lathkill Dale<br>Stoney Middleton<br>Stoney MiddletonCarleswark Cavern<br>Eyam Dale House Cave<br>Hungerhill Swallet50                                                                                                                                                                                                                                                                                                                                                                                                                                                                                                                                                                                                                                                                                                                                                                                                                                                                                                                                                                                                                                                                                                                                                                                                                                                                                                                                                                                                                                                                                                                                                                         |                  |                           |    |
| Derwent SouthDeep Shaft (Day Shaft)38Derwent SouthDevonshire Cavern39Derwent SouthSnake Mine40, 41DoveBottle Pot42DoveRobin's Shaft Mine43Lathkill DaleHillocks / Whalf Mine44Lathkill DaleKnotlow Cavern45Lathkill DaleLathkill Head Cave – Garden Path46Lathkill DaleLathkill Head Cave – Upper Entrance47Lathkill DaleWater Icicle Close Cavern48Stoney MiddletonCarleswark Cavern49Stoney MiddletonEyam Dale House Cave50Stoney MiddletonHungerhill Swallet51                                                                                                                                                                                                                                                                                                                                                                                                                                                                                                                                                                                                                                                                                                                                                                                                                                                                                                                                                                                                                                                                                                                                                                                                                                                                                                                                                                                                                                                                                                                                                                                                                                                            |                  |                           |    |
| Derwent SouthDevonshire Cavern39Derwent SouthSnake Mine40, 41DoveBottle Pot42DoveRobin's Shaft Mine43Lathkill DaleHillocks / Whalf Mine44Lathkill DaleKnotlow Cavern45Lathkill DaleLathkill Head Cave – Garden Path46Lathkill DaleLathkill Head Cave – Upper Entrance47Lathkill DaleWater Icicle Close Cavern48Stoney MiddletonCarleswark Cavern49Stoney MiddletonEyam Dale House Cave50Stoney MiddletonHungerhill Swallet51                                                                                                                                                                                                                                                                                                                                                                                                                                                                                                                                                                                                                                                                                                                                                                                                                                                                                                                                                                                                                                                                                                                                                                                                                                                                                                                                                                                                                                                                                                                                                                                                                                                                                                 |                  | •                         |    |
| Derwent SouthSnake Mine40, 41DoveBottle Pot42DoveRobin's Shaft Mine43Lathkill DaleHillocks / Whalf Mine44Lathkill DaleKnotlow Cavern45Lathkill DaleLathkill Head Cave – Garden Path46Lathkill DaleLathkill Head Cave – Upper Entrance47Lathkill DaleWater Icicle Close Cavern48Stoney MiddletonCarleswark Cavern49Stoney MiddletonEyam Dale House Cave50Stoney MiddletonHungerhill Swallet51                                                                                                                                                                                                                                                                                                                                                                                                                                                                                                                                                                                                                                                                                                                                                                                                                                                                                                                                                                                                                                                                                                                                                                                                                                                                                                                                                                                                                                                                                                                                                                                                                                                                                                                                 |                  |                           |    |
| DoveBottle Pot42DoveRobin's Shaft Mine43Lathkill DaleHillocks / Whalf Mine44Lathkill DaleKnotlow Cavern45Lathkill DaleLathkill Head Cave – Garden Path46Lathkill DaleLathkill Head Cave – Upper Entrance47Lathkill DaleWater Icicle Close Cavern48Stoney MiddletonCarleswark Cavern49Stoney MiddletonEyam Dale House Cave50Stoney MiddletonHungerhill Swallet51                                                                                                                                                                                                                                                                                                                                                                                                                                                                                                                                                                                                                                                                                                                                                                                                                                                                                                                                                                                                                                                                                                                                                                                                                                                                                                                                                                                                                                                                                                                                                                                                                                                                                                                                                              |                  |                           |    |
| DoveRobin's Shaft Mine43Lathkill DaleHillocks / Whalf Mine44Lathkill DaleKnotlow Cavern45Lathkill DaleLathkill Head Cave – Garden Path46Lathkill DaleLathkill Head Cave – Upper Entrance47Lathkill DaleWater Icicle Close Cavern48Stoney MiddletonCarleswark Cavern49Stoney MiddletonEyam Dale House Cave50Stoney MiddletonHungerhill Swallet51                                                                                                                                                                                                                                                                                                                                                                                                                                                                                                                                                                                                                                                                                                                                                                                                                                                                                                                                                                                                                                                                                                                                                                                                                                                                                                                                                                                                                                                                                                                                                                                                                                                                                                                                                                              | Derwent South    |                           | -  |
| Lathkill DaleHillocks / Whalf Mine44Lathkill DaleKnotlow Cavern45Lathkill DaleLathkill Head Cave – Garden Path46Lathkill DaleLathkill Head Cave – Upper Entrance47Lathkill DaleWater Icicle Close Cavern48Stoney MiddletonCarleswark Cavern49Stoney MiddletonEyam Dale House Cave50Stoney MiddletonHungerhill Swallet51                                                                                                                                                                                                                                                                                                                                                                                                                                                                                                                                                                                                                                                                                                                                                                                                                                                                                                                                                                                                                                                                                                                                                                                                                                                                                                                                                                                                                                                                                                                                                                                                                                                                                                                                                                                                      | Dove             |                           |    |
| Lathkill DaleKnotlow Cavern45Lathkill DaleLathkill Head Cave – Garden Path46Lathkill DaleLathkill Head Cave – Upper Entrance47Lathkill DaleWater Icicle Close Cavern48Stoney MiddletonCarleswark Cavern49Stoney MiddletonEyam Dale House Cave50Stoney MiddletonHungerhill Swallet51                                                                                                                                                                                                                                                                                                                                                                                                                                                                                                                                                                                                                                                                                                                                                                                                                                                                                                                                                                                                                                                                                                                                                                                                                                                                                                                                                                                                                                                                                                                                                                                                                                                                                                                                                                                                                                          | Dove             |                           |    |
| Lathkill DaleLathkill Head Cave – Garden Path46Lathkill DaleLathkill Head Cave – Upper Entrance47Lathkill DaleWater Icicle Close Cavern48Stoney MiddletonCarleswark Cavern49Stoney MiddletonEyam Dale House Cave50Stoney MiddletonHungerhill Swallet51                                                                                                                                                                                                                                                                                                                                                                                                                                                                                                                                                                                                                                                                                                                                                                                                                                                                                                                                                                                                                                                                                                                                                                                                                                                                                                                                                                                                                                                                                                                                                                                                                                                                                                                                                                                                                                                                       |                  |                           |    |
| Lathkill DaleLathkill Head Cave – Upper Entrance47Lathkill DaleWater Icicle Close Cavern48Stoney MiddletonCarleswark Cavern49Stoney MiddletonEyam Dale House Cave50Stoney MiddletonHungerhill Swallet51                                                                                                                                                                                                                                                                                                                                                                                                                                                                                                                                                                                                                                                                                                                                                                                                                                                                                                                                                                                                                                                                                                                                                                                                                                                                                                                                                                                                                                                                                                                                                                                                                                                                                                                                                                                                                                                                                                                      |                  |                           |    |
| Lathkill DaleWater Icicle Close Cavern48Stoney MiddletonCarleswark Cavern49Stoney MiddletonEyam Dale House Cave50Stoney MiddletonHungerhill Swallet51                                                                                                                                                                                                                                                                                                                                                                                                                                                                                                                                                                                                                                                                                                                                                                                                                                                                                                                                                                                                                                                                                                                                                                                                                                                                                                                                                                                                                                                                                                                                                                                                                                                                                                                                                                                                                                                                                                                                                                        |                  |                           |    |
| Stoney MiddletonCarleswark Cavern49Stoney MiddletonEyam Dale House Cave50Stoney MiddletonHungerhill Swallet51                                                                                                                                                                                                                                                                                                                                                                                                                                                                                                                                                                                                                                                                                                                                                                                                                                                                                                                                                                                                                                                                                                                                                                                                                                                                                                                                                                                                                                                                                                                                                                                                                                                                                                                                                                                                                                                                                                                                                                                                                |                  | • •                       |    |
| Stoney Middleton Eyam Dale House Cave 50 Stoney Middleton Hungerhill Swallet 51                                                                                                                                                                                                                                                                                                                                                                                                                                                                                                                                                                                                                                                                                                                                                                                                                                                                                                                                                                                                                                                                                                                                                                                                                                                                                                                                                                                                                                                                                                                                                                                                                                                                                                                                                                                                                                                                                                                                                                                                                                              | Lathkill Dale    | Water Icicle Close Cavern | 48 |
| Stoney Middleton Hungerhill Swallet 51                                                                                                                                                                                                                                                                                                                                                                                                                                                                                                                                                                                                                                                                                                                                                                                                                                                                                                                                                                                                                                                                                                                                                                                                                                                                                                                                                                                                                                                                                                                                                                                                                                                                                                                                                                                                                                                                                                                                                                                                                                                                                       | Stoney Middleton | Carleswark Cavern         | 49 |
| •                                                                                                                                                                                                                                                                                                                                                                                                                                                                                                                                                                                                                                                                                                                                                                                                                                                                                                                                                                                                                                                                                                                                                                                                                                                                                                                                                                                                                                                                                                                                                                                                                                                                                                                                                                                                                                                                                                                                                                                                                                                                                                                            | Stoney Middleton | Eyam Dale House Cave      | 50 |
| Stoney Middleton Lay-by Pot 52                                                                                                                                                                                                                                                                                                                                                                                                                                                                                                                                                                                                                                                                                                                                                                                                                                                                                                                                                                                                                                                                                                                                                                                                                                                                                                                                                                                                                                                                                                                                                                                                                                                                                                                                                                                                                                                                                                                                                                                                                                                                                               | Stoney Middleton | Hungerhill Swallet        |    |
|                                                                                                                                                                                                                                                                                                                                                                                                                                                                                                                                                                                                                                                                                                                                                                                                                                                                                                                                                                                                                                                                                                                                                                                                                                                                                                                                                                                                                                                                                                                                                                                                                                                                                                                                                                                                                                                                                                                                                                                                                                                                                                                              | •                |                           |    |
| Stoney Middleton Merlin's Mine 53                                                                                                                                                                                                                                                                                                                                                                                                                                                                                                                                                                                                                                                                                                                                                                                                                                                                                                                                                                                                                                                                                                                                                                                                                                                                                                                                                                                                                                                                                                                                                                                                                                                                                                                                                                                                                                                                                                                                                                                                                                                                                            | •                | Merlin's Mine             |    |
| Stoney Middleton Dale Mine - Level 7 / Hope Shaft 54                                                                                                                                                                                                                                                                                                                                                                                                                                                                                                                                                                                                                                                                                                                                                                                                                                                                                                                                                                                                                                                                                                                                                                                                                                                                                                                                                                                                                                                                                                                                                                                                                                                                                                                                                                                                                                                                                                                                                                                                                                                                         | •                | •                         |    |
| Stoney Middleton Nickergrove Mine 55                                                                                                                                                                                                                                                                                                                                                                                                                                                                                                                                                                                                                                                                                                                                                                                                                                                                                                                                                                                                                                                                                                                                                                                                                                                                                                                                                                                                                                                                                                                                                                                                                                                                                                                                                                                                                                                                                                                                                                                                                                                                                         | •                | •                         |    |
| Wye Putwell Hill Mine 56                                                                                                                                                                                                                                                                                                                                                                                                                                                                                                                                                                                                                                                                                                                                                                                                                                                                                                                                                                                                                                                                                                                                                                                                                                                                                                                                                                                                                                                                                                                                                                                                                                                                                                                                                                                                                                                                                                                                                                                                                                                                                                     | Wye              | Putwell Hill Mine         | 56 |