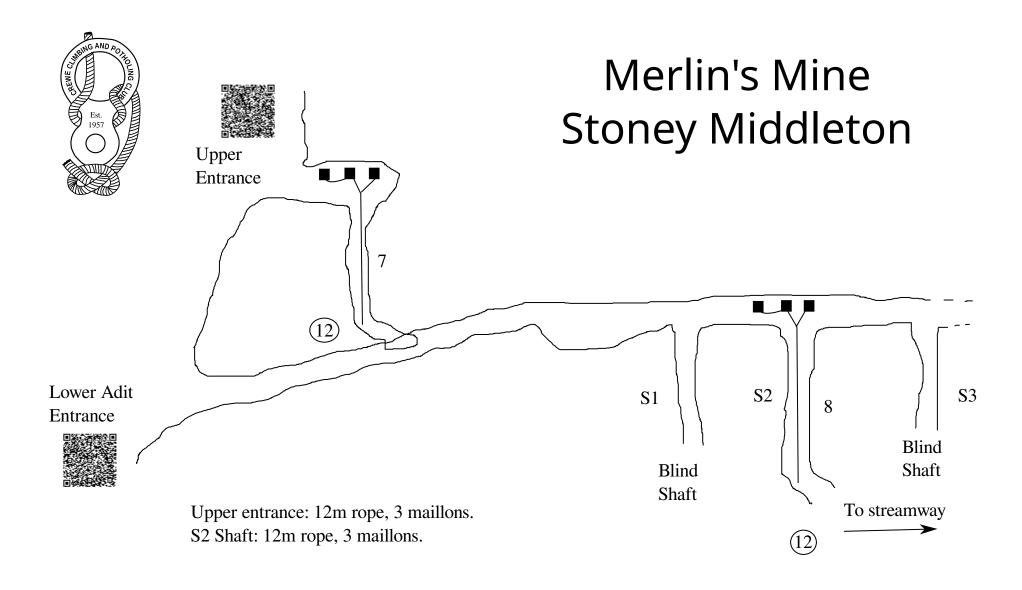

# Peak District Rigging Guide

Edition 16.8
Crewe Climbing
& Potholing Club

| Contents   Index   Safety   5   Safety   5   Safety   6   Bradwell   Bagshawe Cavern   7   Fradwell   Long Rake Mine   8   Castleton   Eldon Hole   9, 10   Castleton   Giant's Hole   I1 to 13   Castleton   James Hall Over Engine Mine   I14, 15   Castleton   Longcliffe Mine and Son of Longcliffe   I6   Castleton   Masshill Mine   I7   Castleton   Masshill Mine   I7   Castleton   Masshill Mine   I7   Castleton   Oxion Mine   I8, 19   Castleton   Peak Cavern / Speedwell – Cliff Cavern   24   Castleton   Peak Cavern / Speedwell – Far Sump Extension   25   Castleton   Peak Cavern / Speedwell – NCC Shafts   I27   Castleton   Peak Cavern / Speedwell – NCC Shafts   I27   Castleton   Peak Cavern / Speedwell – NCC Shafts   I27   Castleton   Peak Cavern / Speedwell – White River Series   I29   Castleton   Peak Cavern / Speedwell – White River Series   I29   Castleton   Peak Cavern / Speedwell – White River Series   I30   Castleton   Peak Cavern / Speedwell – White River Series   I31, 32   Castleton   Sielslow Swallet   I33   Castleton   Sielslow Shaft   I34   Sielslow   I34   Castleton   I34   Castleton   I35   Castleton   I36   Cave   I36   Castleton   I36   Castleton   I37   Castleton   I38   I38   Castleton   I38   I38   Castleton   I39   Castleto | <u>Contents</u>  | Front Cover               | 1  |
|------------------------------------------------------------------------------------------------------------------------------------------------------------------------------------------------------------------------------------------------------------------------------------------------------------------------------------------------------------------------------------------------------------------------------------------------------------------------------------------------------------------------------------------------------------------------------------------------------------------------------------------------------------------------------------------------------------------------------------------------------------------------------------------------------------------------------------------------------------------------------------------------------------------------------------------------------------------------------------------------------------------------------------------------------------------------------------------------------------------------------------------------------------------------------------------------------------------------------------------------------------------------------------------------------------------------------------------------------------------------------------------------------------------------------------------------------------------------------------------------------------------------------------------------------------------------------------------------------------------------------------------------------------------------------------------------------------------------------------------------------------------------------------------------------------------------------------------------------------------------------------------------------------------------------------------------------------------------------------------------------------------------------------------------------------------------------------------------------------------------------|------------------|---------------------------|----|
| Introduction                                                                                                                                                                                                                                                                                                                                                                                                                                                                                                                                                                                                                                                                                                                                                                                                                                                                                                                                                                                                                                                                                                                                                                                                                                                                                                                                                                                                                                                                                                                                                                                                                                                                                                                                                                                                                                                                                                                                                                                                                                                                                                                 | NG AND ES        | Contents                  | 2  |
| Introduction                                                                                                                                                                                                                                                                                                                                                                                                                                                                                                                                                                                                                                                                                                                                                                                                                                                                                                                                                                                                                                                                                                                                                                                                                                                                                                                                                                                                                                                                                                                                                                                                                                                                                                                                                                                                                                                                                                                                                                                                                                                                                                                 | EWE CO.          | Index                     |    |
| Bradwell         Key         6           Bradwell         Bagshawe Cavern         7           Bradwell         Long Rake Mine         8           Castleton         Eldon Hole         9, 10           Castleton         Giant's Hole         11 to 13           Castleton         James Hall Over Engine Mine         14, 15           Castleton         Maskhill Mine         16           Castleton         Nettle Pot         18, 19           Castleton         Nettle Pot         18, 19           Castleton         Oxlow Mine         22           Castleton         P8 / Jack Pot         23           Castleton         Peak Cavern / Speedwell – Cliff Cavern         24           Castleton         Peak Cavern / Speedwell – Far Sump Extension         25           Castleton         Peak Cavern / Speedwell – George Cooper's Aven         26           Castleton         Peak Cavern / Speedwell – Wictoria Aven         28           Castleton         Peak Cavern / Speedwell – White River Series         29           Castleton         Peak Cavern / Speedwell – White River Series         29           Castleton         Peak Cavern / Speedwell – White River Series         29           Castleton         Snelsow Swalle         3                                                                                                                                                                                                                                                                                                                                                                                                                                                                                                                                                                                                                                                                                                                                                                                                                                                                | Est.             |                           |    |
| Key         6           Bradwell         Bagshawe Cavern         7           Bradwell         Long Rake Mine         8           Castleton         Eldon Hole         9, 10           Castleton         Giant's Hole         11 to 13           Castleton         Longcliffe Mine and Son of Longcliffe         16           Castleton         Longcliffe Mine and Son of Longcliffe         16           Castleton         Maskhill Mine         17           Castleton         Nettle Pot         18, 19           Castleton         Oxlow Mine         20, 21           Castleton         Oxlow Mine         22           Castleton         Peak Cavern / Speedwell – Cliff Cavern         24           Castleton         Peak Cavern / Speedwell – Far Sump Extension         25           Castleton         Peak Cavern / Speedwell – NCC Shafts         27           Castleton         Peak Cavern / Speedwell – Wictoria Aven         28           Castleton         Peak Cavern / Speedwell – White River Series         29           Castleton         Peak Cavern / Speedwell – White River Series         29           Castleton         Peak Cavern / Speedwell – White River Series         29           Castleton         Poak Cavern / Speedwell – White River S                                                                                                                                                                                                                                                                                                                                                                                                                                                                                                                                                                                                                                                                                                                                                                                                                                              |                  |                           |    |
| Bradwell         Bagshawe Cavern         7           Bradwell         Long Rake Mine         8           Castleton         Eldon Hole         9, 10           Castleton         Giant's Hole         11 to 13           Castleton         James Hall Over Engine Mine         14, 15           Castleton         Longcliffe Mine and Son of Longcliffe         16           Castleton         Maskhill Mine         17           Castleton         Nettle Pot         18, 19           Castleton         Oxlow Mine         20, 21           Castleton         Oxlow Mine         22           Castleton         Peak Cavern / Speedwell – Cliff Cavern         24           Castleton         Peak Cavern / Speedwell – Far Sump Extension         25           Castleton         Peak Cavern / Speedwell – NCC Shafts         27           Castleton         Peak Cavern / Speedwell – NCC Shafts         27           Castleton         Peak Cavern / Speedwell – White River Series         29           Castleton         Peak Cavern / Speedwell – White River Series         29           Castleton         Peak Cavern / Speedwell – White River Series         29           Castleton         Rowter Hole         31, 32           Castleton         Snelslow                                                                                                                                                                                                                                                                                                                                                                                                                                                                                                                                                                                                                                                                                                                                                                                                                                                       |                  | •                         |    |
| Bradwell         Long Rake Mine         8           Castleton         Eldon Hole         9, 10           Castleton         Giant's Hole         11 to 13           Castleton         James Hall Over Engine Mine         14, 15           Castleton         Longcliffe Mine and Son of Longcliffe         16           Castleton         Nettle Pot         18, 19           Castleton         Odin Mine         20, 21           Castleton         Oxlow Mine         22           Castleton         P8 / Jack Pot         23           Castleton         Peak Cavern / Speedwell – Cliff Cavern         24           Castleton         Peak Cavern / Speedwell – Far Sump Extension         25           Castleton         Peak Cavern / Speedwell – George Cooper's Aven         26           Castleton         Peak Cavern / Speedwell – White River Series         29           Castleton         Peak Cavern / Speedwell – White River Series         29           Castleton         Peak Cavern / Speedwell – White River Series         29           Castleton         Pindale End Mine         30           Castleton         Sinclide Cave         34           Castleton         Sinclide Cave         34           Castleton         Sinclide Cave                                                                                                                                                                                                                                                                                                                                                                                                                                                                                                                                                                                                                                                                                                                                                                                                                                                               | <b>D</b> l II    | •                         |    |
| Castleton         Eldon Hole         9, 10           Castleton         Giant's Hole         11 to 13           Castleton         James Hall Over Engine Mine         14, 15           Castleton         Longcliffe Mine and Son of Longcliffe         16           Castleton         Maskhill Mine         17           Castleton         Nettle Pot         18, 19           Castleton         Oxlow Mine         20, 21           Castleton         P8 / Jack Pot         23           Castleton         Peak Cavern / Speedwell – Far Sump Extension         25           Castleton         Peak Cavern / Speedwell – Far Sump Extension         25           Castleton         Peak Cavern / Speedwell – George Cooper's Aven         26           Castleton         Peak Cavern / Speedwell – Wictoria Aven         28           Castleton         Peak Cavern / Speedwell – White River Series         29           Castleton         Peak Cavern / Speedwell – White River Series         29           Castleton         Pindale End Mine         30           Castleton         Snelslow Swallet         33           Castleton         Snelslow Swallet         33           Castleton         Sittle Cave         34           Castleton         Sittle Cave                                                                                                                                                                                                                                                                                                                                                                                                                                                                                                                                                                                                                                                                                                                                                                                                                                                       |                  | _                         |    |
| Castleton         Giant's Hole         11 to 13           Castleton         James Hall Over Engine Mine         14, 15           Castleton         Longcliffe Mine and Son of Longcliffe         16           Castleton         Meskhill Mine         17           Castleton         Nettle Pot         18, 19           Castleton         Oxlow Mine         20, 21           Castleton         P8 / Jack Pot         23           Castleton         Peak Cavern / Speedwell – Cliff Cavern         24           Castleton         Peak Cavern / Speedwell – Far Sump Extension         25           Castleton         Peak Cavern / Speedwell – George Cooper's Aven         26           Castleton         Peak Cavern / Speedwell – Victoria Aven         28           Castleton         Peak Cavern / Speedwell – Victoria Aven         29           Castleton         Peak Cavern / Speedwell – White River Series         29           Castleton         Peak Cavern / Speedwell – White River Series         29           Castleton         Peak Cavern / Speedwell – White River Series         29           Castleton         Pindale End Mine         30           Castleton         Snelslow Swallet         33           Castleton         Suicide Cave         34                                                                                                                                                                                                                                                                                                                                                                                                                                                                                                                                                                                                                                                                                                                                                                                                                                              |                  |                           |    |
| Castleton James Hall Over Engine Mine 14, 15 Castleton Longcliffe Mine and Son of Longcliffe 16 Castleton Maskhill Mine 17 Castleton Nettle Pot 18, 19 Castleton Odin Mine 20, 21 Castleton Oxlow Mine 22 Castleton P8 / Jack Pot 23 Castleton Peak Cavern / Speedwell – Cliff Cavern 24 Castleton Peak Cavern / Speedwell – Far Sump Extension 25 Castleton Peak Cavern / Speedwell – Far Sump Extension 25 Castleton Peak Cavern / Speedwell – White River Series 27 Castleton Peak Cavern / Speedwell – NCC Shafts 27 Castleton Peak Cavern / Speedwell – White River Series 29 Castleton Peak Cavern / Speedwell – White River Series 29 Castleton Peak Cavern / Speedwell – White River Series 29 Castleton Peak Cavern / Speedwell – White River Series 30 Castleton Pindale End Mine 30 Castleton Pindale End Mine 30 Castleton Suicide Cave 34 Castleton Suicide Cave 34 Castleton Suicide Cave 34 Castleton Suicide Cave 36 Castleton Winnats Head Cave 36 Derwent South Deep Shaft (Day Shaft) 38 Derwent South Deep Shaft (Day Shaft) 38 Derwent South Devonshire Cavern 39 Derwent South Devonshire Cavern 39 Derwent South Snake Mine 40, 41 Dove Bottle Pot 42 Dove Robin's Shaft Mine 44 Lathkill Dale Lathkill Head Cave – Garden Path 46 Lathkill Dale Lathkill Head Cave – Garden Path 46 Lathkill Dale Lathkill Head Cave – Upper Entrance 47 Lathkill Dale Water Icicle Close Cavern 49 Stoney Middleton Carleswark Cavern 50 Stoney Middleton Eyam Dale House Cave 50                                                                                                                                                                                                                                                                                                                                                                                                                                                                                                                                                                                                                                   |                  |                           |    |
| CastletonLongcliffe Mine and Son of Longcliffe16CastletonMaskhill Mine17CastletonNettle Pot18, 19CastletonOdin Mine20, 21CastletonOxlow Mine22CastletonP8 / Jack Pot23CastletonPeak Cavern / Speedwell – Cliff Cavern24CastletonPeak Cavern / Speedwell – Far Sump Extension25CastletonPeak Cavern / Speedwell – George Cooper's Aven26CastletonPeak Cavern / Speedwell – NCC Shafts27CastletonPeak Cavern / Speedwell – White River Series29CastletonPeak Cavern / Speedwell – White River Series29CastletonPeak Cavern / Speedwell – White River Series29CastletonPindale End Mine30CastletonRowter Hole31, 32CastletonSnelslow Swallet33CastletonSuicide Cave34CastletonSuicide Cave34CastletonWinnats Head Cave36Derwent SouthDeep Shaft (Day Shaft)38Derwent SouthDeep Shaft (Day Shaft)38Derwent SouthDevonshire Cavern39Derwent SouthSnake Mine40, 41DoveRobin's Shaft Mine43Lathkill DaleHillocks / Whalf Mine44Lathkill DaleLathkill Head Cave – Garden Path46Lathkill DaleLathkill Head Cave – Upper Entrance47Lathkill DaleCarleswark Cavern48Stone                                                                                                                                                                                                                                                                                                                                                                                                                                                                                                                                                                                                                                                                                                                                                                                                                                                                                                                                                                                                                                                               |                  |                           |    |
| CastletonMaskhill Mine17CastletonNettle Pot18, 19CastletonOdin Mine20, 21CastletonOxlow Mine22CastletonP8 / Jack Pot23CastletonPeak Cavern / Speedwell – Cliff Cavern24CastletonPeak Cavern / Speedwell – Far Sump Extension25CastletonPeak Cavern / Speedwell – George Cooper's Aven26CastletonPeak Cavern / Speedwell – Victoria Aven28CastletonPeak Cavern / Speedwell – White River Series29CastletonPeak Cavern / Speedwell – White River Series29CastletonPindale End Mine30CastletonRowter Hole31, 32CastletonSnelslow Swallet33CastletonSnelslow Swallet33CastletonSicide Cave34CastletonWinnats Head Cave36Derwent SouthDeep Shaft (Day Shaft)38Derwent SouthDeep Shaft (Day Shaft)38Derwent SouthDevonshire Cavern39Derwent SouthDevonshire Cavern39Derwent SouthDevonshire Cavern42DoveRobin's Shaft Mine43Lathkill DaleHillocks / Whalf Mine44Lathkill DaleLathkill Head Cave – Garden Path46Lathkill DaleLathkill Head Cave – Upper Entrance47Lathkill DaleCarleswark Cavern48Stoney MiddletonEyam Dale House Cave50Stoney MiddletonEyam                                                                                                                                                                                                                                                                                                                                                                                                                                                                                                                                                                                                                                                                                                                                                                                                                                                                                                                                                                                                                                                                        |                  | •                         | -  |
| CastletonNettle Pot18, 19CastletonOdin Mine20, 21CastletonOxlow Mine22CastletonP8 / Jack Pot23CastletonPeak Cavern / Speedwell – Cliff Cavern24CastletonPeak Cavern / Speedwell – Far Sump Extension25CastletonPeak Cavern / Speedwell – George Cooper's Aven26CastletonPeak Cavern / Speedwell – NCC Shafts27CastletonPeak Cavern / Speedwell – Victoria Aven28CastletonPeak Cavern / Speedwell – White River Series29CastletonPindale End Mine30CastletonRower Hole31, 32CastletonRower Hole31, 32CastletonSnelslow Swallet33CastletonSuicide Cave34CastletonSuicide Cave34CastletonWinnats Head Cave36Derwent SouthClatterway Levels37Derwent SouthDeep Shaft (Day Shaft)38Derwent SouthDevonshire Cavern39Derwent SouthDevonshire Cavern39DoveBottle Pot42DoveRobin's Shaft Mine43Lathkill DaleKnotlow Cavern45Lathkill DaleLathkill Head Cave – Garden Path46Lathkill DaleLathkill Head Cave – Upper Entrance47Lathkill DaleLathkill Head Cave – Upper Entrance47Lathkill DaleEyam Dale House Cavern49Stoney MiddletonEyam Dale House Cave<                                                                                                                                                                                                                                                                                                                                                                                                                                                                                                                                                                                                                                                                                                                                                                                                                                                                                                                                                                                                                                                                             |                  | · ·                       |    |
| CastletonOdin Mine20, 21CastletonOxlow Mine22CastletonP8 / Jack Pot23CastletonPeak Cavern / Speedwell – Cliff Cavern24CastletonPeak Cavern / Speedwell – Far Sump Extension25CastletonPeak Cavern / Speedwell – George Cooper's Aven26CastletonPeak Cavern / Speedwell – NCC Shafts27CastletonPeak Cavern / Speedwell – Victoria Aven28CastletonPeak Cavern / Speedwell – White River Series29CastletonPindale End Mine30CastletonRowter Hole31, 32CastletonSnelslow Swallet33CastletonSnelslow Swallet33CastletonSuicide Cave34CastletonTitan35CastletonWinnats Head Cave36Derwent SouthClatterway Levels37Derwent SouthDeep Shaft (Day Shaft)38Derwent SouthDevonshire Cavern39Derwent SouthDevonshire Cavern39Derwent SouthSnake Mine40, 41DoveBottle Pot42DoveRobin's Shaft Mine43Lathkill DaleKnotlow Cavern45Lathkill DaleLathkill Head Cave – Garden Path46Lathkill DaleLathkill Head Cave – Upper Entrance47Lathkill DaleLathkill Head Cave – Upper Entrance47Lathkill DaleLathkill Head Cavern48Stoney MiddletonEyam Dale House Cavern<                                                                                                                                                                                                                                                                                                                                                                                                                                                                                                                                                                                                                                                                                                                                                                                                                                                                                                                                                                                                                                                                             |                  |                           |    |
| CastletonOxlow Mine22CastletonP8 / Jack Pot23CastletonPeak Cavern / Speedwell – Cliff Cavern24CastletonPeak Cavern / Speedwell – Far Sump Extension25CastletonPeak Cavern / Speedwell – George Cooper's Aven26CastletonPeak Cavern / Speedwell – NCC Shafts27CastletonPeak Cavern / Speedwell – Victoria Aven28CastletonPeak Cavern / Speedwell – White River Series29CastletonPindale End Mine30CastletonRowter Hole31, 32CastletonSnelslow Swallet33CastletonSnelslow Swallet33CastletonTitan35CastletonWinnats Head Cave36Derwent SouthDeep Shaft (Day Shaft)38Derwent SouthDeep Shaft (Day Shaft)38Derwent SouthDevonshire Cavern39Derwent SouthSnake Mine40, 41DoveBottle Pot42DoveRobin's Shaft Mine43Lathkill DaleHillocks / Whalf Mine44Lathkill DaleLathkill Head Cave – Garden Path46Lathkill DaleLathkill Head Cave – Garden Path46Lathkill DaleLathkill Head Cave – Upper Entrance47Lathkill DaleWater Icicle Close Cavern48Stoney MiddletonEyam Dale House Cave50Stoney MiddletonEyam Dale House Cave50                                                                                                                                                                                                                                                                                                                                                                                                                                                                                                                                                                                                                                                                                                                                                                                                                                                                                                                                                                                                                                                                                                         |                  |                           | -  |
| CastletonP8 / Jack Pot23CastletonPeak Cavern / Speedwell – Cliff Cavern24CastletonPeak Cavern / Speedwell – Far Sump Extension25CastletonPeak Cavern / Speedwell – George Cooper's Aven26CastletonPeak Cavern / Speedwell – NCC Shafts27CastletonPeak Cavern / Speedwell – Victoria Aven28CastletonPeak Cavern / Speedwell – White River Series29CastletonPindale End Mine30CastletonRowter Hole31, 32CastletonSnelslow Swallet33CastletonSuicide Cave34CastletonSuicide Cave34CastletonTitan35CastletonWinnats Head Cave36Derwent SouthClatterway Levels37Derwent SouthDeep Shaft (Day Shaft)38Derwent SouthDevonshire Cavern39Derwent SouthSnake Mine40, 41DoveBottle Pot42DoveRobin's Shaft Mine43Lathkill DaleKnotlow Cavern45Lathkill DaleLathkill Head Cave – Garden Path46Lathkill DaleLathkill Head Cave – Upper Entrance47Lathkill DaleWater Icicle Close Cavern48Stoney MiddletonEyam Dale House Cave50Stoney MiddletonHungerhill Swallet51                                                                                                                                                                                                                                                                                                                                                                                                                                                                                                                                                                                                                                                                                                                                                                                                                                                                                                                                                                                                                                                                                                                                                                        |                  |                           |    |
| CastletonPeak Cavern / Speedwell – Cliff Cavern24CastletonPeak Cavern / Speedwell – Far Sump Extension25CastletonPeak Cavern / Speedwell – George Cooper's Aven26CastletonPeak Cavern / Speedwell – NCC Shafts27CastletonPeak Cavern / Speedwell – Victoria Aven28CastletonPeak Cavern / Speedwell – White River Series29CastletonPindale End Mine30CastletonRowter Hole31, 32CastletonSnelslow Swallet33CastletonSnicide Cave34CastletonSuicide Cave36Derwent SouthClatterway Levels37Derwent SouthDeep Shaft (Day Shaft)38Derwent SouthDeep Shaft (Day Shaft)38Derwent SouthDevonshire Cavern39Derwent SouthSnake Mine40, 41DoveBottle Pot42DoveRobin's Shaft Mine43Lathkill DaleHillocks / Whalf Mine44Lathkill DaleLathkill Head Cave – Garden Path46Lathkill DaleLathkill Head Cave – Upper Entrance47Lathkill DaleWater Icicle Close Cavern48Stoney MiddletonEyam Dale House Cave50Stoney MiddletonHungerhill Swallet51                                                                                                                                                                                                                                                                                                                                                                                                                                                                                                                                                                                                                                                                                                                                                                                                                                                                                                                                                                                                                                                                                                                                                                                                |                  |                           |    |
| Castleton Peak Cavern / Speedwell – Far Sump Extension 25 Castleton Peak Cavern / Speedwell – George Cooper's Aven 26 Castleton Peak Cavern / Speedwell – NCC Shafts 27 Castleton Peak Cavern / Speedwell – NCC Shafts 27 Castleton Peak Cavern / Speedwell – Victoria Aven 28 Castleton Peak Cavern / Speedwell – White River Series 29 Castleton Pindale End Mine 30 Castleton Rowter Hole 31, 32 Castleton Snelslow Swallet 33 Castleton Suicide Cave 34 Castleton Suicide Cave 34 Castleton Winnats Head Cave 36 Derwent South Deep Shaft (Day Shaft) 38 Derwent South Devonshire Cavern 39 Derwent South Devonshire Cavern 39 Derwent South Snake Mine 40, 41 Dove Bottle Pot 42 Dove Robin's Shaft Mine 43 Lathkill Dale Hillocks / Whalf Mine 44 Lathkill Dale Lathkill Head Cave – Garden Path 46 Lathkill Dale Lathkill Head Cave – Upper Entrance 47 Lathkill Dale Water Icicle Close Cavern 48 Stoney Middleton Eyam Dale House Cave 50 Stoney Middleton Hungerhill Swallet 51                                                                                                                                                                                                                                                                                                                                                                                                                                                                                                                                                                                                                                                                                                                                                                                                                                                                                                                                                                                                                                                                                                                                    |                  |                           |    |
| Castleton Peak Cavern / Speedwell – George Cooper's Aven 26 Castleton Peak Cavern / Speedwell – NCC Shafts 27 Castleton Peak Cavern / Speedwell – Victoria Aven 28 Castleton Peak Cavern / Speedwell – White River Series 29 Castleton Pindale End Mine 30 Castleton Rowter Hole 31, 32 Castleton Snelslow Swallet 33 Castleton Suicide Cave 34 Castleton Titan 35 Castleton Winnats Head Cave 36 Derwent South Deep Shaft (Day Shaft) 38 Derwent South Devonshire Cavern 39 Derwent South Snake Mine 40, 41 Dove Bottle Pot 42 Dove Robin's Shaft Mine 43 Lathkill Dale Hillocks / Whalf Mine 44 Lathkill Dale Lathkill Head Cave – Garden Path 46 Lathkill Dale Water Icicle Close Cavern 49 Stoney Middleton Swallet Cave 150 Stoney Middleton Eyam Dale House Cave 45 Stoney Middleton Eyam Dale House Cave 45 Stoney Middleton Eyam Dale House Cave 46 Stoney Middleton Eyam Dale House Cave 47 Luthkill Dale Hungerhill Swallet 51                                                                                                                                                                                                                                                                                                                                                                                                                                                                                                                                                                                                                                                                                                                                                                                                                                                                                                                                                                                                                                                                                                                                                                                     |                  | •                         |    |
| CastletonPeak Cavern / Speedwell – NCC Shafts27CastletonPeak Cavern / Speedwell – Victoria Aven28CastletonPeak Cavern / Speedwell – White River Series29CastletonPindale End Mine30CastletonRowter Hole31, 32CastletonSnelslow Swallet33CastletonSuicide Cave34CastletonTitan35CastletonWinnats Head Cave36Derwent SouthClatterway Levels37Derwent SouthDeep Shaft (Day Shaft)38Derwent SouthDevonshire Cavern39Derwent SouthSnake Mine40, 41DoveBottle Pot42DoveRobin's Shaft Mine43Lathkill DaleHillocks / Whalf Mine44Lathkill DaleLathkill Head Cave – Garden Path46Lathkill DaleLathkill Head Cave – Upper Entrance47Lathkill DaleWater Icicle Close Cavern48Stoney MiddletonEyam Dale House Cave50Stoney MiddletonEyam Dale House Cave50                                                                                                                                                                                                                                                                                                                                                                                                                                                                                                                                                                                                                                                                                                                                                                                                                                                                                                                                                                                                                                                                                                                                                                                                                                                                                                                                                                               |                  | ·                         |    |
| CastletonPeak Cavern / Speedwell – Victoria Aven28CastletonPeak Cavern / Speedwell – White River Series29CastletonPindale End Mine30CastletonRowter Hole31, 32CastletonSnelslow Swallet33CastletonSuicide Cave34CastletonTitan35CastletonWinnats Head Cave36Derwent SouthClatterway Levels37Derwent SouthDeep Shaft (Day Shaft)38Derwent SouthDevonshire Cavern39Derwent SouthSnake Mine40, 41DoveBottle Pot42DoveRobin's Shaft Mine43Lathkill DaleHillocks / Whalf Mine44Lathkill DaleKnotlow Cavern45Lathkill DaleLathkill Head Cave – Garden Path46Lathkill DaleLathkill Head Cave – Upper Entrance47Lathkill DaleWater Icicle Close Cavern48Stoney MiddletonCarleswark Cavern49Stoney MiddletonEyam Dale House Cave50Stoney MiddletonHungerhill Swallet51                                                                                                                                                                                                                                                                                                                                                                                                                                                                                                                                                                                                                                                                                                                                                                                                                                                                                                                                                                                                                                                                                                                                                                                                                                                                                                                                                                |                  |                           |    |
| CastletonPeak Cavern / Speedwell – White River Series29CastletonPindale End Mine30CastletonRowter Hole31, 32CastletonSnelslow Swallet33CastletonSuicide Cave34CastletonTitan35CastletonWinnats Head Cave36Derwent SouthClatterway Levels37Derwent SouthDeep Shaft (Day Shaft)38Derwent SouthDevonshire Cavern39Derwent SouthSnake Mine40, 41DoveBottle Pot42DoveRobin's Shaft Mine43Lathkill DaleHillocks / Whalf Mine44Lathkill DaleKnotlow Cavern45Lathkill DaleLathkill Head Cave – Garden Path46Lathkill DaleLathkill Head Cave – Upper Entrance47Lathkill DaleWater Icicle Close Cavern48Stoney MiddletonCarleswark Cavern49Stoney MiddletonEyam Dale House Cave50Stoney MiddletonHungerhill Swallet51                                                                                                                                                                                                                                                                                                                                                                                                                                                                                                                                                                                                                                                                                                                                                                                                                                                                                                                                                                                                                                                                                                                                                                                                                                                                                                                                                                                                                  |                  | ·                         |    |
| CastletonPindale End Mine30CastletonRowter Hole31, 32CastletonSnelslow Swallet33CastletonSuicide Cave34CastletonTitan35CastletonWinnats Head Cave36Derwent SouthClatterway Levels37Derwent SouthDeep Shaft (Day Shaft)38Derwent SouthDevonshire Cavern39Derwent SouthSnake Mine40, 41DoveBottle Pot42DoveRobin's Shaft Mine43Lathkill DaleHillocks / Whalf Mine44Lathkill DaleKnotlow Cavern45Lathkill DaleLathkill Head Cave – Garden Path46Lathkill DaleLathkill Head Cave – Upper Entrance47Lathkill DaleWater Icicle Close Cavern48Stoney MiddletonEyam Dale House Cave50Stoney MiddletonHungerhill Swallet51                                                                                                                                                                                                                                                                                                                                                                                                                                                                                                                                                                                                                                                                                                                                                                                                                                                                                                                                                                                                                                                                                                                                                                                                                                                                                                                                                                                                                                                                                                            |                  | ·                         |    |
| CastletonRowter Hole31, 32CastletonSnelslow Swallet33CastletonSuicide Cave34CastletonTitan35CastletonWinnats Head Cave36Derwent SouthClatterway Levels37Derwent SouthDeep Shaft (Day Shaft)38Derwent SouthDevonshire Cavern39Derwent SouthSnake Mine40, 41DoveBottle Pot42DoveRobin's Shaft Mine43Lathkill DaleHillocks / Whalf Mine44Lathkill DaleKnotlow Cavern45Lathkill DaleLathkill Head Cave – Garden Path46Lathkill DaleLathkill Head Cave – Upper Entrance47Lathkill DaleWater Icicle Close Cavern48Stoney MiddletonCarleswark Cavern49Stoney MiddletonEyam Dale House Cave50Stoney MiddletonHungerhill Swallet51                                                                                                                                                                                                                                                                                                                                                                                                                                                                                                                                                                                                                                                                                                                                                                                                                                                                                                                                                                                                                                                                                                                                                                                                                                                                                                                                                                                                                                                                                                    |                  | ·                         |    |
| CastletonSnelslow Swallet33CastletonSuicide Cave34CastletonTitan35CastletonWinnats Head Cave36Derwent SouthClatterway Levels37Derwent SouthDeep Shaft (Day Shaft)38Derwent SouthDevonshire Cavern39Derwent SouthSnake Mine40, 41DoveBottle Pot42DoveRobin's Shaft Mine43Lathkill DaleHillocks / Whalf Mine44Lathkill DaleKnotlow Cavern45Lathkill DaleLathkill Head Cave – Garden Path46Lathkill DaleLathkill Head Cave – Upper Entrance47Lathkill DaleWater Icicle Close Cavern48Stoney MiddletonCarleswark Cavern49Stoney MiddletonEyam Dale House Cave50Stoney MiddletonHungerhill Swallet51                                                                                                                                                                                                                                                                                                                                                                                                                                                                                                                                                                                                                                                                                                                                                                                                                                                                                                                                                                                                                                                                                                                                                                                                                                                                                                                                                                                                                                                                                                                              |                  |                           |    |
| CastletonSuicide Cave34CastletonTitan35CastletonWinnats Head Cave36Derwent SouthClatterway Levels37Derwent SouthDeep Shaft (Day Shaft)38Derwent SouthDevonshire Cavern39Derwent SouthSnake Mine40, 41DoveBottle Pot42DoveRobin's Shaft Mine43Lathkill DaleHillocks / Whalf Mine44Lathkill DaleKnotlow Cavern45Lathkill DaleLathkill Head Cave – Garden Path46Lathkill DaleLathkill Head Cave – Upper Entrance47Lathkill DaleWater Icicle Close Cavern48Stoney MiddletonCarleswark Cavern49Stoney MiddletonEyam Dale House Cave50Stoney MiddletonHungerhill Swallet51                                                                                                                                                                                                                                                                                                                                                                                                                                                                                                                                                                                                                                                                                                                                                                                                                                                                                                                                                                                                                                                                                                                                                                                                                                                                                                                                                                                                                                                                                                                                                         |                  |                           | -  |
| CastletonTitan35CastletonWinnats Head Cave36Derwent SouthClatterway Levels37Derwent SouthDeep Shaft (Day Shaft)38Derwent SouthDevonshire Cavern39Derwent SouthSnake Mine40, 41DoveBottle Pot42DoveRobin's Shaft Mine43Lathkill DaleHillocks / Whalf Mine44Lathkill DaleKnotlow Cavern45Lathkill DaleLathkill Head Cave – Garden Path46Lathkill DaleLathkill Head Cave – Upper Entrance47Lathkill DaleWater Icicle Close Cavern48Stoney MiddletonCarleswark Cavern49Stoney MiddletonEyam Dale House Cave50Stoney MiddletonHungerhill Swallet51                                                                                                                                                                                                                                                                                                                                                                                                                                                                                                                                                                                                                                                                                                                                                                                                                                                                                                                                                                                                                                                                                                                                                                                                                                                                                                                                                                                                                                                                                                                                                                                |                  |                           |    |
| CastletonWinnats Head Cave36Derwent SouthClatterway Levels37Derwent SouthDeep Shaft (Day Shaft)38Derwent SouthDevonshire Cavern39Derwent SouthSnake Mine40, 41DoveBottle Pot42DoveRobin's Shaft Mine43Lathkill DaleHillocks / Whalf Mine44Lathkill DaleKnotlow Cavern45Lathkill DaleLathkill Head Cave – Garden Path46Lathkill DaleLathkill Head Cave – Upper Entrance47Lathkill DaleWater Icicle Close Cavern48Stoney MiddletonCarleswark Cavern49Stoney MiddletonEyam Dale House Cave50Stoney MiddletonHungerhill Swallet51                                                                                                                                                                                                                                                                                                                                                                                                                                                                                                                                                                                                                                                                                                                                                                                                                                                                                                                                                                                                                                                                                                                                                                                                                                                                                                                                                                                                                                                                                                                                                                                                |                  |                           |    |
| Derwent South<br>Derwent South<br>Derwent South<br>Devonshire Cavern37Derwent South<br>Derwent South<br>Devonshire Cavern39Derwent South<br>Dove<br>Bottle Pot<br>Bottle Pot<br>Botile Pot<br>Robin's Shaft Mine42Dove<br>Lathkill Dale<br>Lathkill Dale<br>Lathkill Dale<br>Lathkill Head Cave – Garden Path<br>Lathkill Dale<br>Lathkill Head Cave – Upper Entrance<br>Lathkill Dale<br>Lathkill Dale<br>Carleswark Cavern47Lathkill Dale<br>Stoney Middleton<br>Stoney MiddletonCarleswark Cavern<br>Eyam Dale House Cave<br>Hungerhill Swallet50                                                                                                                                                                                                                                                                                                                                                                                                                                                                                                                                                                                                                                                                                                                                                                                                                                                                                                                                                                                                                                                                                                                                                                                                                                                                                                                                                                                                                                                                                                                                                                         |                  |                           |    |
| Derwent SouthDeep Shaft (Day Shaft)38Derwent SouthDevonshire Cavern39Derwent SouthSnake Mine40, 41DoveBottle Pot42DoveRobin's Shaft Mine43Lathkill DaleHillocks / Whalf Mine44Lathkill DaleKnotlow Cavern45Lathkill DaleLathkill Head Cave – Garden Path46Lathkill DaleLathkill Head Cave – Upper Entrance47Lathkill DaleWater Icicle Close Cavern48Stoney MiddletonCarleswark Cavern49Stoney MiddletonEyam Dale House Cave50Stoney MiddletonHungerhill Swallet51                                                                                                                                                                                                                                                                                                                                                                                                                                                                                                                                                                                                                                                                                                                                                                                                                                                                                                                                                                                                                                                                                                                                                                                                                                                                                                                                                                                                                                                                                                                                                                                                                                                            |                  |                           |    |
| Derwent SouthDevonshire Cavern39Derwent SouthSnake Mine40, 41DoveBottle Pot42DoveRobin's Shaft Mine43Lathkill DaleHillocks / Whalf Mine44Lathkill DaleKnotlow Cavern45Lathkill DaleLathkill Head Cave – Garden Path46Lathkill DaleLathkill Head Cave – Upper Entrance47Lathkill DaleWater Icicle Close Cavern48Stoney MiddletonCarleswark Cavern49Stoney MiddletonEyam Dale House Cave50Stoney MiddletonHungerhill Swallet51                                                                                                                                                                                                                                                                                                                                                                                                                                                                                                                                                                                                                                                                                                                                                                                                                                                                                                                                                                                                                                                                                                                                                                                                                                                                                                                                                                                                                                                                                                                                                                                                                                                                                                 |                  | •                         |    |
| Derwent SouthSnake Mine40, 41DoveBottle Pot42DoveRobin's Shaft Mine43Lathkill DaleHillocks / Whalf Mine44Lathkill DaleKnotlow Cavern45Lathkill DaleLathkill Head Cave – Garden Path46Lathkill DaleLathkill Head Cave – Upper Entrance47Lathkill DaleWater Icicle Close Cavern48Stoney MiddletonCarleswark Cavern49Stoney MiddletonEyam Dale House Cave50Stoney MiddletonHungerhill Swallet51                                                                                                                                                                                                                                                                                                                                                                                                                                                                                                                                                                                                                                                                                                                                                                                                                                                                                                                                                                                                                                                                                                                                                                                                                                                                                                                                                                                                                                                                                                                                                                                                                                                                                                                                 |                  |                           |    |
| DoveBottle Pot42DoveRobin's Shaft Mine43Lathkill DaleHillocks / Whalf Mine44Lathkill DaleKnotlow Cavern45Lathkill DaleLathkill Head Cave – Garden Path46Lathkill DaleLathkill Head Cave – Upper Entrance47Lathkill DaleWater Icicle Close Cavern48Stoney MiddletonCarleswark Cavern49Stoney MiddletonEyam Dale House Cave50Stoney MiddletonHungerhill Swallet51                                                                                                                                                                                                                                                                                                                                                                                                                                                                                                                                                                                                                                                                                                                                                                                                                                                                                                                                                                                                                                                                                                                                                                                                                                                                                                                                                                                                                                                                                                                                                                                                                                                                                                                                                              |                  |                           |    |
| DoveRobin's Shaft Mine43Lathkill DaleHillocks / Whalf Mine44Lathkill DaleKnotlow Cavern45Lathkill DaleLathkill Head Cave – Garden Path46Lathkill DaleLathkill Head Cave – Upper Entrance47Lathkill DaleWater Icicle Close Cavern48Stoney MiddletonCarleswark Cavern49Stoney MiddletonEyam Dale House Cave50Stoney MiddletonHungerhill Swallet51                                                                                                                                                                                                                                                                                                                                                                                                                                                                                                                                                                                                                                                                                                                                                                                                                                                                                                                                                                                                                                                                                                                                                                                                                                                                                                                                                                                                                                                                                                                                                                                                                                                                                                                                                                              | Derwent South    |                           | -  |
| Lathkill DaleHillocks / Whalf Mine44Lathkill DaleKnotlow Cavern45Lathkill DaleLathkill Head Cave – Garden Path46Lathkill DaleLathkill Head Cave – Upper Entrance47Lathkill DaleWater Icicle Close Cavern48Stoney MiddletonCarleswark Cavern49Stoney MiddletonEyam Dale House Cave50Stoney MiddletonHungerhill Swallet51                                                                                                                                                                                                                                                                                                                                                                                                                                                                                                                                                                                                                                                                                                                                                                                                                                                                                                                                                                                                                                                                                                                                                                                                                                                                                                                                                                                                                                                                                                                                                                                                                                                                                                                                                                                                      | Dove             |                           |    |
| Lathkill DaleKnotlow Cavern45Lathkill DaleLathkill Head Cave – Garden Path46Lathkill DaleLathkill Head Cave – Upper Entrance47Lathkill DaleWater Icicle Close Cavern48Stoney MiddletonCarleswark Cavern49Stoney MiddletonEyam Dale House Cave50Stoney MiddletonHungerhill Swallet51                                                                                                                                                                                                                                                                                                                                                                                                                                                                                                                                                                                                                                                                                                                                                                                                                                                                                                                                                                                                                                                                                                                                                                                                                                                                                                                                                                                                                                                                                                                                                                                                                                                                                                                                                                                                                                          | Dove             |                           |    |
| Lathkill DaleLathkill Head Cave – Garden Path46Lathkill DaleLathkill Head Cave – Upper Entrance47Lathkill DaleWater Icicle Close Cavern48Stoney MiddletonCarleswark Cavern49Stoney MiddletonEyam Dale House Cave50Stoney MiddletonHungerhill Swallet51                                                                                                                                                                                                                                                                                                                                                                                                                                                                                                                                                                                                                                                                                                                                                                                                                                                                                                                                                                                                                                                                                                                                                                                                                                                                                                                                                                                                                                                                                                                                                                                                                                                                                                                                                                                                                                                                       |                  |                           |    |
| Lathkill DaleLathkill Head Cave – Upper Entrance47Lathkill DaleWater Icicle Close Cavern48Stoney MiddletonCarleswark Cavern49Stoney MiddletonEyam Dale House Cave50Stoney MiddletonHungerhill Swallet51                                                                                                                                                                                                                                                                                                                                                                                                                                                                                                                                                                                                                                                                                                                                                                                                                                                                                                                                                                                                                                                                                                                                                                                                                                                                                                                                                                                                                                                                                                                                                                                                                                                                                                                                                                                                                                                                                                                      |                  |                           |    |
| Lathkill DaleWater Icicle Close Cavern48Stoney MiddletonCarleswark Cavern49Stoney MiddletonEyam Dale House Cave50Stoney MiddletonHungerhill Swallet51                                                                                                                                                                                                                                                                                                                                                                                                                                                                                                                                                                                                                                                                                                                                                                                                                                                                                                                                                                                                                                                                                                                                                                                                                                                                                                                                                                                                                                                                                                                                                                                                                                                                                                                                                                                                                                                                                                                                                                        |                  |                           |    |
| Stoney MiddletonCarleswark Cavern49Stoney MiddletonEyam Dale House Cave50Stoney MiddletonHungerhill Swallet51                                                                                                                                                                                                                                                                                                                                                                                                                                                                                                                                                                                                                                                                                                                                                                                                                                                                                                                                                                                                                                                                                                                                                                                                                                                                                                                                                                                                                                                                                                                                                                                                                                                                                                                                                                                                                                                                                                                                                                                                                |                  | • •                       |    |
| Stoney Middleton Eyam Dale House Cave 50 Stoney Middleton Hungerhill Swallet 51                                                                                                                                                                                                                                                                                                                                                                                                                                                                                                                                                                                                                                                                                                                                                                                                                                                                                                                                                                                                                                                                                                                                                                                                                                                                                                                                                                                                                                                                                                                                                                                                                                                                                                                                                                                                                                                                                                                                                                                                                                              | Lathkill Dale    | Water Icicle Close Cavern | 48 |
| Stoney Middleton Hungerhill Swallet 51                                                                                                                                                                                                                                                                                                                                                                                                                                                                                                                                                                                                                                                                                                                                                                                                                                                                                                                                                                                                                                                                                                                                                                                                                                                                                                                                                                                                                                                                                                                                                                                                                                                                                                                                                                                                                                                                                                                                                                                                                                                                                       | Stoney Middleton | Carleswark Cavern         | 49 |
| •                                                                                                                                                                                                                                                                                                                                                                                                                                                                                                                                                                                                                                                                                                                                                                                                                                                                                                                                                                                                                                                                                                                                                                                                                                                                                                                                                                                                                                                                                                                                                                                                                                                                                                                                                                                                                                                                                                                                                                                                                                                                                                                            | Stoney Middleton | Eyam Dale House Cave      | 50 |
| Stoney Middleton Lay-by Pot 52                                                                                                                                                                                                                                                                                                                                                                                                                                                                                                                                                                                                                                                                                                                                                                                                                                                                                                                                                                                                                                                                                                                                                                                                                                                                                                                                                                                                                                                                                                                                                                                                                                                                                                                                                                                                                                                                                                                                                                                                                                                                                               | Stoney Middleton | Hungerhill Swallet        |    |
|                                                                                                                                                                                                                                                                                                                                                                                                                                                                                                                                                                                                                                                                                                                                                                                                                                                                                                                                                                                                                                                                                                                                                                                                                                                                                                                                                                                                                                                                                                                                                                                                                                                                                                                                                                                                                                                                                                                                                                                                                                                                                                                              | •                |                           |    |
| Stoney Middleton Merlin's Mine 53                                                                                                                                                                                                                                                                                                                                                                                                                                                                                                                                                                                                                                                                                                                                                                                                                                                                                                                                                                                                                                                                                                                                                                                                                                                                                                                                                                                                                                                                                                                                                                                                                                                                                                                                                                                                                                                                                                                                                                                                                                                                                            | •                | Merlin's Mine             |    |
| Stoney Middleton Dale Mine - Level 7 / Hope Shaft 54                                                                                                                                                                                                                                                                                                                                                                                                                                                                                                                                                                                                                                                                                                                                                                                                                                                                                                                                                                                                                                                                                                                                                                                                                                                                                                                                                                                                                                                                                                                                                                                                                                                                                                                                                                                                                                                                                                                                                                                                                                                                         | •                | •                         |    |
| Stoney Middleton Nickergrove Mine 55                                                                                                                                                                                                                                                                                                                                                                                                                                                                                                                                                                                                                                                                                                                                                                                                                                                                                                                                                                                                                                                                                                                                                                                                                                                                                                                                                                                                                                                                                                                                                                                                                                                                                                                                                                                                                                                                                                                                                                                                                                                                                         | •                | •                         |    |
| Wye Putwell Hill Mine 56                                                                                                                                                                                                                                                                                                                                                                                                                                                                                                                                                                                                                                                                                                                                                                                                                                                                                                                                                                                                                                                                                                                                                                                                                                                                                                                                                                                                                                                                                                                                                                                                                                                                                                                                                                                                                                                                                                                                                                                                                                                                                                     | Wye              | Putwell Hill Mine         | 56 |