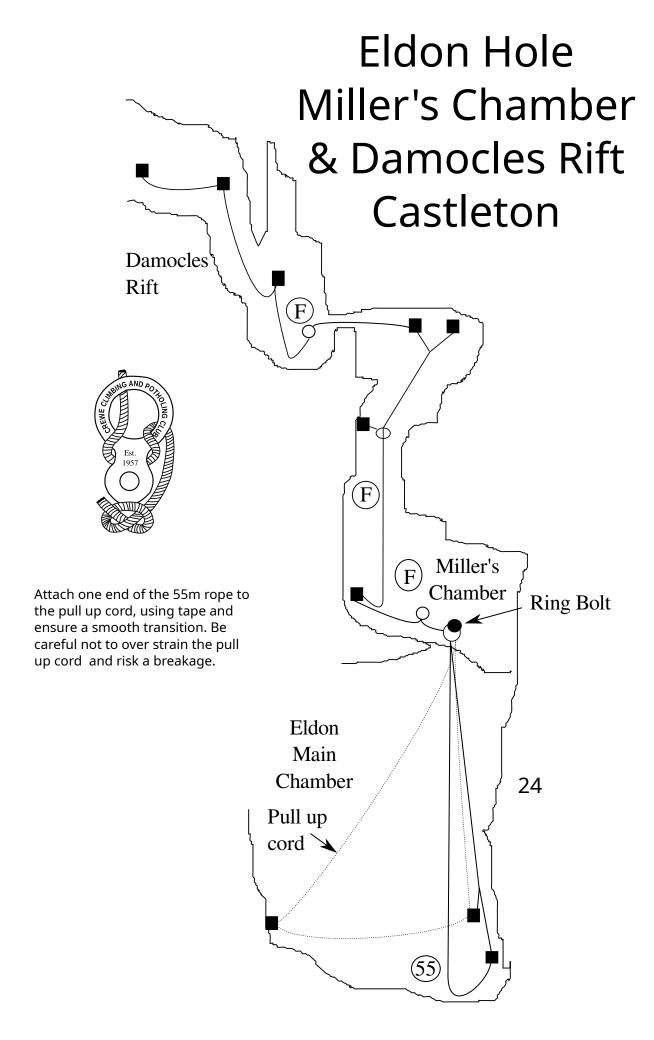

eviation (m) Rope length (m) Rope length for entire route (m) Thread belay. Natural, or drilled Scaffold bar belay 8mm spit, rawl bolt etc Stainless steel permanent anchor IC, Eco, BP, DMM, goujon, P38, Fixe etc. Spike, or flake Deviation Fixed ladder Pull through, or Pull Up Fixed rope Belay stake Tree belay QR Code link to Peak District Caving Derbyshire key required Access key, or code required

Flowing water (normal conditions)

## Bagshawe Cavern Bradwell





# Long Rake Founder Shaft Bradwell



Entrance: Scaffold pole 1.5m sling, 48m rope, 9 maillons, sling and krab, 75m rope, 7 maillons.

Second Pitch: 18m rope, 4 maillons.

Slope: 24m rope, 3 maillons.

Third Pitch: 25m rope, 4 maillons, sling and krab.

Fourth Pitch: 10m rope, 2 maillons. Fifth Pitch: 15m rope, 3 maillons.







Page

### Giant's Hole topo 1. Main Route



# Giant's Hole topo 2. Other Pitches Castleton

F

Boss

Aven

**Boss** 

Chamber

 $(\mathbf{F})$ 

10

caution. Lowest pitch must

to rig.

be free climbed by first caver

Giant's Streamway

3

#### Basecamp Chamber

Rig to let larger cavers explore the Upper Streamway Last person can pull down to derig.



Pull Through from the Upper Series to the Crabwalk

One way of getting down from the Upper Series. Climbing down is possible closer to Garlands Pot



### An interesting climb that leads to nowhere! Reached by climbing the rift before Geology 6 Pot and taking a short passage to overlook **Geology Pot** 16 Boulder **Geology Pot** (topo 1) Fixed ropes in Boss Aven and Boss Chamber above the lowest pitch. Use them with

Carnival Aven

# Gian