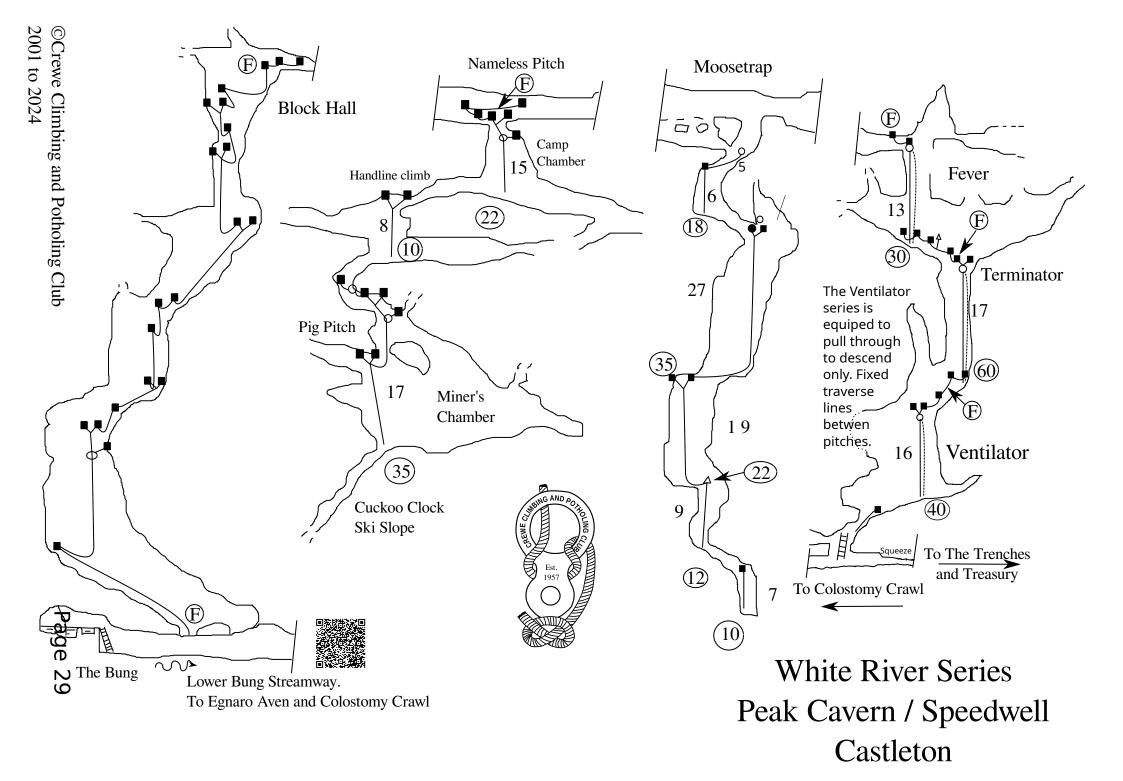

# Peak District Rigging Guide

Edition 16.8
Crewe Climbing
& Potholing Club

| Contents   Index   Safety   5   Safety   5   Safety   6   Bradwell   Bagshawe Cavern   7   Fradwell   Long Rake Mine   8   Castleton   Eldon Hole   9, 10   Castleton   Giant's Hole   I1 to 13   Castleton   James Hall Over Engine Mine   I14, 15   Castleton   Longcliffe Mine and Son of Longcliffe   I6   Castleton   Masshill Mine   I7   Castleton   Masshill Mine   I7   Castleton   Masshill Mine   I7   Castleton   Oxion Mine   I8, 19   Castleton   Peak Cavern / Speedwell – Cliff Cavern   24   Castleton   Peak Cavern / Speedwell – Far Sump Extension   25   Castleton   Peak Cavern / Speedwell – NCC Shafts   I27   Castleton   Peak Cavern / Speedwell – NCC Shafts   I27   Castleton   Peak Cavern / Speedwell – NCC Shafts   I27   Castleton   Peak Cavern / Speedwell – White River Series   I29   Castleton   Peak Cavern / Speedwell – White River Series   I29   Castleton   Peak Cavern / Speedwell – White River Series   I30   Castleton   Peak Cavern / Speedwell – White River Series   I31, 32   Castleton   Sielslow Swallet   I33   Castleton   Sielslow Shaft   I34   Sielslow   I34   Castleton   I34   Castleton   I35   Castleton   I36   Cave   I36   Castleton   I36   Castleton   I37   Castleton   I38   I38   Castleton   I38   I38   Castleton   I39   Castleto | <u>Contents</u>  | Front Cover               | 1  |
|------------------------------------------------------------------------------------------------------------------------------------------------------------------------------------------------------------------------------------------------------------------------------------------------------------------------------------------------------------------------------------------------------------------------------------------------------------------------------------------------------------------------------------------------------------------------------------------------------------------------------------------------------------------------------------------------------------------------------------------------------------------------------------------------------------------------------------------------------------------------------------------------------------------------------------------------------------------------------------------------------------------------------------------------------------------------------------------------------------------------------------------------------------------------------------------------------------------------------------------------------------------------------------------------------------------------------------------------------------------------------------------------------------------------------------------------------------------------------------------------------------------------------------------------------------------------------------------------------------------------------------------------------------------------------------------------------------------------------------------------------------------------------------------------------------------------------------------------------------------------------------------------------------------------------------------------------------------------------------------------------------------------------------------------------------------------------------------------------------------------------|------------------|---------------------------|----|
| Introduction                                                                                                                                                                                                                                                                                                                                                                                                                                                                                                                                                                                                                                                                                                                                                                                                                                                                                                                                                                                                                                                                                                                                                                                                                                                                                                                                                                                                                                                                                                                                                                                                                                                                                                                                                                                                                                                                                                                                                                                                                                                                                                                 | NG AND ES        | Contents                  | 2  |
| Introduction                                                                                                                                                                                                                                                                                                                                                                                                                                                                                                                                                                                                                                                                                                                                                                                                                                                                                                                                                                                                                                                                                                                                                                                                                                                                                                                                                                                                                                                                                                                                                                                                                                                                                                                                                                                                                                                                                                                                                                                                                                                                                                                 | EWE CO.          | Index                     |    |
| Bradwell         Key         6           Bradwell         Bagshawe Cavern         7           Bradwell         Long Rake Mine         8           Castleton         Eldon Hole         9, 10           Castleton         Giant's Hole         11 to 13           Castleton         James Hall Over Engine Mine         14, 15           Castleton         Maskhill Mine         16           Castleton         Nettle Pot         18, 19           Castleton         Nettle Pot         18, 19           Castleton         Oxlow Mine         22           Castleton         P8 / Jack Pot         23           Castleton         Peak Cavern / Speedwell – Cliff Cavern         24           Castleton         Peak Cavern / Speedwell – Far Sump Extension         25           Castleton         Peak Cavern / Speedwell – George Cooper's Aven         26           Castleton         Peak Cavern / Speedwell – Wictoria Aven         28           Castleton         Peak Cavern / Speedwell – White River Series         29           Castleton         Peak Cavern / Speedwell – White River Series         29           Castleton         Peak Cavern / Speedwell – White River Series         29           Castleton         Snelsow Swalle         3                                                                                                                                                                                                                                                                                                                                                                                                                                                                                                                                                                                                                                                                                                                                                                                                                                                                | Est.             |                           |    |
| Key         6           Bradwell         Bagshawe Cavern         7           Bradwell         Long Rake Mine         8           Castleton         Eldon Hole         9, 10           Castleton         Giant's Hole         11 to 13           Castleton         Longcliffe Mine and Son of Longcliffe         16           Castleton         Longcliffe Mine and Son of Longcliffe         16           Castleton         Maskhill Mine         17           Castleton         Nettle Pot         18, 19           Castleton         Oxlow Mine         20, 21           Castleton         Oxlow Mine         22           Castleton         Peak Cavern / Speedwell – Cliff Cavern         24           Castleton         Peak Cavern / Speedwell – Far Sump Extension         25           Castleton         Peak Cavern / Speedwell – NCC Shafts         27           Castleton         Peak Cavern / Speedwell – Wictoria Aven         28           Castleton         Peak Cavern / Speedwell – White River Series         29           Castleton         Peak Cavern / Speedwell – White River Series         29           Castleton         Peak Cavern / Speedwell – White River Series         29           Castleton         Poak Cavern / Speedwell – White River S                                                                                                                                                                                                                                                                                                                                                                                                                                                                                                                                                                                                                                                                                                                                                                                                                                              |                  |                           |    |
| Bradwell         Bagshawe Cavern         7           Bradwell         Long Rake Mine         8           Castleton         Eldon Hole         9, 10           Castleton         Giant's Hole         11 to 13           Castleton         James Hall Over Engine Mine         14, 15           Castleton         Longcliffe Mine and Son of Longcliffe         16           Castleton         Maskhill Mine         17           Castleton         Nettle Pot         18, 19           Castleton         Oxlow Mine         20, 21           Castleton         Oxlow Mine         22           Castleton         Peak Cavern / Speedwell – Cliff Cavern         24           Castleton         Peak Cavern / Speedwell – Far Sump Extension         25           Castleton         Peak Cavern / Speedwell – NCC Shafts         27           Castleton         Peak Cavern / Speedwell – NCC Shafts         27           Castleton         Peak Cavern / Speedwell – White River Series         29           Castleton         Peak Cavern / Speedwell – White River Series         29           Castleton         Peak Cavern / Speedwell – White River Series         29           Castleton         Rowter Hole         31, 32           Castleton         Snelslow                                                                                                                                                                                                                                                                                                                                                                                                                                                                                                                                                                                                                                                                                                                                                                                                                                                       |                  | •                         |    |
| Bradwell         Long Rake Mine         8           Castleton         Eldon Hole         9, 10           Castleton         Giant's Hole         11 to 13           Castleton         James Hall Over Engine Mine         14, 15           Castleton         Longcliffe Mine and Son of Longcliffe         16           Castleton         Nettle Pot         18, 19           Castleton         Odin Mine         20, 21           Castleton         Oxlow Mine         22           Castleton         P8 / Jack Pot         23           Castleton         Peak Cavern / Speedwell – Cliff Cavern         24           Castleton         Peak Cavern / Speedwell – Far Sump Extension         25           Castleton         Peak Cavern / Speedwell – George Cooper's Aven         26           Castleton         Peak Cavern / Speedwell – White River Series         29           Castleton         Peak Cavern / Speedwell – White River Series         29           Castleton         Peak Cavern / Speedwell – White River Series         29           Castleton         Pindale End Mine         30           Castleton         Sinclide Cave         34           Castleton         Sinclide Cave         34           Castleton         Sinclide Cave                                                                                                                                                                                                                                                                                                                                                                                                                                                                                                                                                                                                                                                                                                                                                                                                                                                               | <b>D</b> l II    | •                         |    |
| Castleton         Eldon Hole         9, 10           Castleton         Giant's Hole         11 to 13           Castleton         James Hall Over Engine Mine         14, 15           Castleton         Longcliffe Mine and Son of Longcliffe         16           Castleton         Maskhill Mine         17           Castleton         Nettle Pot         18, 19           Castleton         Oxlow Mine         20, 21           Castleton         P8 / Jack Pot         23           Castleton         Peak Cavern / Speedwell – Far Sump Extension         25           Castleton         Peak Cavern / Speedwell – Far Sump Extension         25           Castleton         Peak Cavern / Speedwell – George Cooper's Aven         26           Castleton         Peak Cavern / Speedwell – Wictoria Aven         28           Castleton         Peak Cavern / Speedwell – White River Series         29           Castleton         Peak Cavern / Speedwell – White River Series         29           Castleton         Pindale End Mine         30           Castleton         Snelslow Swallet         33           Castleton         Snelslow Swallet         33           Castleton         Sittle Cave         34           Castleton         Sittle Cave                                                                                                                                                                                                                                                                                                                                                                                                                                                                                                                                                                                                                                                                                                                                                                                                                                                       |                  | _                         |    |
| Castleton         Giant's Hole         11 to 13           Castleton         James Hall Over Engine Mine         14, 15           Castleton         Longcliffe Mine and Son of Longcliffe         16           Castleton         Meskhill Mine         17           Castleton         Nettle Pot         18, 19           Castleton         Oxlow Mine         20, 21           Castleton         P8 / Jack Pot         23           Castleton         Peak Cavern / Speedwell – Cliff Cavern         24           Castleton         Peak Cavern / Speedwell – Far Sump Extension         25           Castleton         Peak Cavern / Speedwell – George Cooper's Aven         26           Castleton         Peak Cavern / Speedwell – Victoria Aven         28           Castleton         Peak Cavern / Speedwell – Victoria Aven         29           Castleton         Peak Cavern / Speedwell – White River Series         29           Castleton         Peak Cavern / Speedwell – White River Series         29           Castleton         Peak Cavern / Speedwell – White River Series         29           Castleton         Pindale End Mine         30           Castleton         Snelslow Swallet         33           Castleton         Suicide Cave         34                                                                                                                                                                                                                                                                                                                                                                                                                                                                                                                                                                                                                                                                                                                                                                                                                                              |                  |                           |    |
| Castleton James Hall Over Engine Mine 14, 15 Castleton Longcliffe Mine and Son of Longcliffe 16 Castleton Maskhill Mine 17 Castleton Nettle Pot 18, 19 Castleton Odin Mine 20, 21 Castleton Oxlow Mine 22 Castleton P8 / Jack Pot 23 Castleton Peak Cavern / Speedwell – Cliff Cavern 24 Castleton Peak Cavern / Speedwell – Far Sump Extension 25 Castleton Peak Cavern / Speedwell – Far Sump Extension 25 Castleton Peak Cavern / Speedwell – White River Series 27 Castleton Peak Cavern / Speedwell – NCC Shafts 27 Castleton Peak Cavern / Speedwell – White River Series 29 Castleton Peak Cavern / Speedwell – White River Series 29 Castleton Peak Cavern / Speedwell – White River Series 29 Castleton Peak Cavern / Speedwell – White River Series 30 Castleton Pindale End Mine 30 Castleton Pindale End Mine 30 Castleton Suicide Cave 34 Castleton Suicide Cave 34 Castleton Suicide Cave 34 Castleton Suicide Cave 36 Castleton Winnats Head Cave 36 Derwent South Deep Shaft (Day Shaft) 38 Derwent South Deep Shaft (Day Shaft) 38 Derwent South Devonshire Cavern 39 Derwent South Devonshire Cavern 39 Derwent South Snake Mine 40, 41 Dove Bottle Pot 42 Dove Robin's Shaft Mine 44 Lathkill Dale Lathkill Head Cave – Garden Path 46 Lathkill Dale Lathkill Head Cave – Garden Path 46 Lathkill Dale Lathkill Head Cave – Upper Entrance 47 Lathkill Dale Water Icicle Close Cavern 49 Stoney Middleton Carleswark Cavern 50 Stoney Middleton Eyam Dale House Cave 50                                                                                                                                                                                                                                                                                                                                                                                                                                                                                                                                                                                                                                   |                  |                           |    |
| CastletonLongcliffe Mine and Son of Longcliffe16CastletonMaskhill Mine17CastletonNettle Pot18, 19CastletonOdin Mine20, 21CastletonOxlow Mine22CastletonP8 / Jack Pot23CastletonPeak Cavern / Speedwell – Cliff Cavern24CastletonPeak Cavern / Speedwell – Far Sump Extension25CastletonPeak Cavern / Speedwell – George Cooper's Aven26CastletonPeak Cavern / Speedwell – NCC Shafts27CastletonPeak Cavern / Speedwell – White River Series29CastletonPeak Cavern / Speedwell – White River Series29CastletonPeak Cavern / Speedwell – White River Series29CastletonPindale End Mine30CastletonRowter Hole31, 32CastletonSnelslow Swallet33CastletonSuicide Cave34CastletonSuicide Cave34CastletonWinnats Head Cave36Derwent SouthDeep Shaft (Day Shaft)38Derwent SouthDeep Shaft (Day Shaft)38Derwent SouthDevonshire Cavern39Derwent SouthSnake Mine40, 41DoveRobin's Shaft Mine43Lathkill DaleHillocks / Whalf Mine44Lathkill DaleLathkill Head Cave – Garden Path46Lathkill DaleLathkill Head Cave – Upper Entrance47Lathkill DaleCarleswark Cavern48Stone                                                                                                                                                                                                                                                                                                                                                                                                                                                                                                                                                                                                                                                                                                                                                                                                                                                                                                                                                                                                                                                               |                  |                           |    |
| CastletonMaskhill Mine17CastletonNettle Pot18, 19CastletonOdin Mine20, 21CastletonOxlow Mine22CastletonP8 / Jack Pot23CastletonPeak Cavern / Speedwell – Cliff Cavern24CastletonPeak Cavern / Speedwell – Far Sump Extension25CastletonPeak Cavern / Speedwell – George Cooper's Aven26CastletonPeak Cavern / Speedwell – Victoria Aven28CastletonPeak Cavern / Speedwell – White River Series29CastletonPeak Cavern / Speedwell – White River Series29CastletonPindale End Mine30CastletonRowter Hole31, 32CastletonSnelslow Swallet33CastletonSnelslow Swallet33CastletonSicide Cave34CastletonWinnats Head Cave36Derwent SouthDeep Shaft (Day Shaft)38Derwent SouthDeep Shaft (Day Shaft)38Derwent SouthDevonshire Cavern39Derwent SouthDevonshire Cavern39Derwent SouthDevonshire Cavern42DoveRobin's Shaft Mine43Lathkill DaleHillocks / Whalf Mine44Lathkill DaleLathkill Head Cave – Garden Path46Lathkill DaleLathkill Head Cave – Upper Entrance47Lathkill DaleCarleswark Cavern48Stoney MiddletonEyam Dale House Cave50Stoney MiddletonEyam                                                                                                                                                                                                                                                                                                                                                                                                                                                                                                                                                                                                                                                                                                                                                                                                                                                                                                                                                                                                                                                                        |                  | •                         | -  |
| CastletonNettle Pot18, 19CastletonOdin Mine20, 21CastletonOxlow Mine22CastletonP8 / Jack Pot23CastletonPeak Cavern / Speedwell – Cliff Cavern24CastletonPeak Cavern / Speedwell – Far Sump Extension25CastletonPeak Cavern / Speedwell – George Cooper's Aven26CastletonPeak Cavern / Speedwell – NCC Shafts27CastletonPeak Cavern / Speedwell – Victoria Aven28CastletonPeak Cavern / Speedwell – White River Series29CastletonPindale End Mine30CastletonRower Hole31, 32CastletonRower Hole31, 32CastletonSnelslow Swallet33CastletonSuicide Cave34CastletonSuicide Cave34CastletonWinnats Head Cave36Derwent SouthClatterway Levels37Derwent SouthDeep Shaft (Day Shaft)38Derwent SouthDevonshire Cavern39Derwent SouthDevonshire Cavern39DoveBottle Pot42DoveRobin's Shaft Mine43Lathkill DaleKnotlow Cavern45Lathkill DaleLathkill Head Cave – Garden Path46Lathkill DaleLathkill Head Cave – Upper Entrance47Lathkill DaleLathkill Head Cave – Upper Entrance47Lathkill DaleEyam Dale House Cavern49Stoney MiddletonEyam Dale House Cave<                                                                                                                                                                                                                                                                                                                                                                                                                                                                                                                                                                                                                                                                                                                                                                                                                                                                                                                                                                                                                                                                             |                  | · ·                       |    |
| CastletonOdin Mine20, 21CastletonOxlow Mine22CastletonP8 / Jack Pot23CastletonPeak Cavern / Speedwell – Cliff Cavern24CastletonPeak Cavern / Speedwell – Far Sump Extension25CastletonPeak Cavern / Speedwell – George Cooper's Aven26CastletonPeak Cavern / Speedwell – NCC Shafts27CastletonPeak Cavern / Speedwell – Victoria Aven28CastletonPeak Cavern / Speedwell – White River Series29CastletonPindale End Mine30CastletonRowter Hole31, 32CastletonSnelslow Swallet33CastletonSnelslow Swallet33CastletonSuicide Cave34CastletonTitan35CastletonWinnats Head Cave36Derwent SouthClatterway Levels37Derwent SouthDeep Shaft (Day Shaft)38Derwent SouthDevonshire Cavern39Derwent SouthDevonshire Cavern39Derwent SouthSnake Mine40, 41DoveBottle Pot42DoveRobin's Shaft Mine43Lathkill DaleKnotlow Cavern45Lathkill DaleLathkill Head Cave – Garden Path46Lathkill DaleLathkill Head Cave – Upper Entrance47Lathkill DaleLathkill Head Cave – Upper Entrance47Lathkill DaleLathkill Head Cavern48Stoney MiddletonEyam Dale House Cavern<                                                                                                                                                                                                                                                                                                                                                                                                                                                                                                                                                                                                                                                                                                                                                                                                                                                                                                                                                                                                                                                                             |                  |                           |    |
| CastletonOxlow Mine22CastletonP8 / Jack Pot23CastletonPeak Cavern / Speedwell – Cliff Cavern24CastletonPeak Cavern / Speedwell – Far Sump Extension25CastletonPeak Cavern / Speedwell – George Cooper's Aven26CastletonPeak Cavern / Speedwell – NCC Shafts27CastletonPeak Cavern / Speedwell – Victoria Aven28CastletonPeak Cavern / Speedwell – White River Series29CastletonPindale End Mine30CastletonRowter Hole31, 32CastletonSnelslow Swallet33CastletonSnelslow Swallet33CastletonTitan35CastletonWinnats Head Cave36Derwent SouthDeep Shaft (Day Shaft)38Derwent SouthDeep Shaft (Day Shaft)38Derwent SouthDevonshire Cavern39Derwent SouthSnake Mine40, 41DoveBottle Pot42DoveRobin's Shaft Mine43Lathkill DaleHillocks / Whalf Mine44Lathkill DaleLathkill Head Cave – Garden Path46Lathkill DaleLathkill Head Cave – Garden Path46Lathkill DaleLathkill Head Cave – Upper Entrance47Lathkill DaleWater Icicle Close Cavern48Stoney MiddletonEyam Dale House Cave50Stoney MiddletonEyam Dale House Cave50                                                                                                                                                                                                                                                                                                                                                                                                                                                                                                                                                                                                                                                                                                                                                                                                                                                                                                                                                                                                                                                                                                         |                  |                           | -  |
| CastletonP8 / Jack Pot23CastletonPeak Cavern / Speedwell – Cliff Cavern24CastletonPeak Cavern / Speedwell – Far Sump Extension25CastletonPeak Cavern / Speedwell – George Cooper's Aven26CastletonPeak Cavern / Speedwell – NCC Shafts27CastletonPeak Cavern / Speedwell – Victoria Aven28CastletonPeak Cavern / Speedwell – White River Series29CastletonPindale End Mine30CastletonRowter Hole31, 32CastletonSnelslow Swallet33CastletonSuicide Cave34CastletonSuicide Cave34CastletonTitan35CastletonWinnats Head Cave36Derwent SouthClatterway Levels37Derwent SouthDeep Shaft (Day Shaft)38Derwent SouthDevonshire Cavern39Derwent SouthSnake Mine40, 41DoveBottle Pot42DoveRobin's Shaft Mine43Lathkill DaleKnotlow Cavern45Lathkill DaleLathkill Head Cave – Garden Path46Lathkill DaleLathkill Head Cave – Upper Entrance47Lathkill DaleWater Icicle Close Cavern48Stoney MiddletonEyam Dale House Cave50Stoney MiddletonHungerhill Swallet51                                                                                                                                                                                                                                                                                                                                                                                                                                                                                                                                                                                                                                                                                                                                                                                                                                                                                                                                                                                                                                                                                                                                                                        |                  |                           |    |
| CastletonPeak Cavern / Speedwell – Cliff Cavern24CastletonPeak Cavern / Speedwell – Far Sump Extension25CastletonPeak Cavern / Speedwell – George Cooper's Aven26CastletonPeak Cavern / Speedwell – NCC Shafts27CastletonPeak Cavern / Speedwell – Victoria Aven28CastletonPeak Cavern / Speedwell – White River Series29CastletonPindale End Mine30CastletonRowter Hole31, 32CastletonSnelslow Swallet33CastletonSnicide Cave34CastletonSuicide Cave36Derwent SouthClatterway Levels37Derwent SouthDeep Shaft (Day Shaft)38Derwent SouthDeep Shaft (Day Shaft)38Derwent SouthDevonshire Cavern39Derwent SouthSnake Mine40, 41DoveBottle Pot42DoveRobin's Shaft Mine43Lathkill DaleHillocks / Whalf Mine44Lathkill DaleLathkill Head Cave – Garden Path46Lathkill DaleLathkill Head Cave – Upper Entrance47Lathkill DaleWater Icicle Close Cavern48Stoney MiddletonEyam Dale House Cave50Stoney MiddletonHungerhill Swallet51                                                                                                                                                                                                                                                                                                                                                                                                                                                                                                                                                                                                                                                                                                                                                                                                                                                                                                                                                                                                                                                                                                                                                                                                |                  |                           |    |
| Castleton Peak Cavern / Speedwell – Far Sump Extension 25 Castleton Peak Cavern / Speedwell – George Cooper's Aven 26 Castleton Peak Cavern / Speedwell – NCC Shafts 27 Castleton Peak Cavern / Speedwell – NCC Shafts 27 Castleton Peak Cavern / Speedwell – Victoria Aven 28 Castleton Peak Cavern / Speedwell – White River Series 29 Castleton Pindale End Mine 30 Castleton Rowter Hole 31, 32 Castleton Snelslow Swallet 33 Castleton Suicide Cave 34 Castleton Suicide Cave 34 Castleton Winnats Head Cave 36 Derwent South Deep Shaft (Day Shaft) 38 Derwent South Devonshire Cavern 39 Derwent South Devonshire Cavern 39 Derwent South Snake Mine 40, 41 Dove Bottle Pot 42 Dove Robin's Shaft Mine 43 Lathkill Dale Hillocks / Whalf Mine 44 Lathkill Dale Lathkill Head Cave – Garden Path 46 Lathkill Dale Lathkill Head Cave – Upper Entrance 47 Lathkill Dale Water Icicle Close Cavern 48 Stoney Middleton Eyam Dale House Cave 50 Stoney Middleton Hungerhill Swallet 51                                                                                                                                                                                                                                                                                                                                                                                                                                                                                                                                                                                                                                                                                                                                                                                                                                                                                                                                                                                                                                                                                                                                    |                  |                           |    |
| Castleton Peak Cavern / Speedwell – George Cooper's Aven 26 Castleton Peak Cavern / Speedwell – NCC Shafts 27 Castleton Peak Cavern / Speedwell – Victoria Aven 28 Castleton Peak Cavern / Speedwell – White River Series 29 Castleton Pindale End Mine 30 Castleton Rowter Hole 31, 32 Castleton Snelslow Swallet 33 Castleton Suicide Cave 34 Castleton Titan 35 Castleton Winnats Head Cave 36 Derwent South Deep Shaft (Day Shaft) 38 Derwent South Devonshire Cavern 39 Derwent South Snake Mine 40, 41 Dove Bottle Pot 42 Dove Robin's Shaft Mine 43 Lathkill Dale Hillocks / Whalf Mine 44 Lathkill Dale Lathkill Head Cave – Garden Path 46 Lathkill Dale Water Icicle Close Cavern 49 Stoney Middleton Swallet Cave 150 Stoney Middleton Eyam Dale House Cave 45 Stoney Middleton Eyam Dale House Cave 45 Stoney Middleton Eyam Dale House Cave 46 Stoney Middleton Eyam Dale House Cave 47 Luthkill Dale Hungerhill Swallet 51                                                                                                                                                                                                                                                                                                                                                                                                                                                                                                                                                                                                                                                                                                                                                                                                                                                                                                                                                                                                                                                                                                                                                                                     |                  | •                         |    |
| CastletonPeak Cavern / Speedwell – NCC Shafts27CastletonPeak Cavern / Speedwell – Victoria Aven28CastletonPeak Cavern / Speedwell – White River Series29CastletonPindale End Mine30CastletonRowter Hole31, 32CastletonSnelslow Swallet33CastletonSuicide Cave34CastletonTitan35CastletonWinnats Head Cave36Derwent SouthClatterway Levels37Derwent SouthDeep Shaft (Day Shaft)38Derwent SouthDevonshire Cavern39Derwent SouthSnake Mine40, 41DoveBottle Pot42DoveRobin's Shaft Mine43Lathkill DaleHillocks / Whalf Mine44Lathkill DaleLathkill Head Cave – Garden Path46Lathkill DaleLathkill Head Cave – Upper Entrance47Lathkill DaleWater Icicle Close Cavern48Stoney MiddletonEyam Dale House Cave50Stoney MiddletonEyam Dale House Cave50                                                                                                                                                                                                                                                                                                                                                                                                                                                                                                                                                                                                                                                                                                                                                                                                                                                                                                                                                                                                                                                                                                                                                                                                                                                                                                                                                                               |                  | ·                         |    |
| CastletonPeak Cavern / Speedwell – Victoria Aven28CastletonPeak Cavern / Speedwell – White River Series29CastletonPindale End Mine30CastletonRowter Hole31, 32CastletonSnelslow Swallet33CastletonSuicide Cave34CastletonTitan35CastletonWinnats Head Cave36Derwent SouthClatterway Levels37Derwent SouthDeep Shaft (Day Shaft)38Derwent SouthDevonshire Cavern39Derwent SouthSnake Mine40, 41DoveBottle Pot42DoveRobin's Shaft Mine43Lathkill DaleHillocks / Whalf Mine44Lathkill DaleKnotlow Cavern45Lathkill DaleLathkill Head Cave – Garden Path46Lathkill DaleLathkill Head Cave – Upper Entrance47Lathkill DaleWater Icicle Close Cavern48Stoney MiddletonCarleswark Cavern49Stoney MiddletonEyam Dale House Cave50Stoney MiddletonHungerhill Swallet51                                                                                                                                                                                                                                                                                                                                                                                                                                                                                                                                                                                                                                                                                                                                                                                                                                                                                                                                                                                                                                                                                                                                                                                                                                                                                                                                                                |                  |                           |    |
| CastletonPeak Cavern / Speedwell – White River Series29CastletonPindale End Mine30CastletonRowter Hole31, 32CastletonSnelslow Swallet33CastletonSuicide Cave34CastletonTitan35CastletonWinnats Head Cave36Derwent SouthClatterway Levels37Derwent SouthDeep Shaft (Day Shaft)38Derwent SouthDevonshire Cavern39Derwent SouthSnake Mine40, 41DoveBottle Pot42DoveRobin's Shaft Mine43Lathkill DaleHillocks / Whalf Mine44Lathkill DaleKnotlow Cavern45Lathkill DaleLathkill Head Cave – Garden Path46Lathkill DaleLathkill Head Cave – Upper Entrance47Lathkill DaleWater Icicle Close Cavern48Stoney MiddletonCarleswark Cavern49Stoney MiddletonEyam Dale House Cave50Stoney MiddletonHungerhill Swallet51                                                                                                                                                                                                                                                                                                                                                                                                                                                                                                                                                                                                                                                                                                                                                                                                                                                                                                                                                                                                                                                                                                                                                                                                                                                                                                                                                                                                                  |                  | ·                         |    |
| CastletonPindale End Mine30CastletonRowter Hole31, 32CastletonSnelslow Swallet33CastletonSuicide Cave34CastletonTitan35CastletonWinnats Head Cave36Derwent SouthClatterway Levels37Derwent SouthDeep Shaft (Day Shaft)38Derwent SouthDevonshire Cavern39Derwent SouthSnake Mine40, 41DoveBottle Pot42DoveRobin's Shaft Mine43Lathkill DaleHillocks / Whalf Mine44Lathkill DaleKnotlow Cavern45Lathkill DaleLathkill Head Cave – Garden Path46Lathkill DaleLathkill Head Cave – Upper Entrance47Lathkill DaleWater Icicle Close Cavern48Stoney MiddletonEyam Dale House Cave50Stoney MiddletonHungerhill Swallet51                                                                                                                                                                                                                                                                                                                                                                                                                                                                                                                                                                                                                                                                                                                                                                                                                                                                                                                                                                                                                                                                                                                                                                                                                                                                                                                                                                                                                                                                                                            |                  | ·                         |    |
| CastletonRowter Hole31, 32CastletonSnelslow Swallet33CastletonSuicide Cave34CastletonTitan35CastletonWinnats Head Cave36Derwent SouthClatterway Levels37Derwent SouthDeep Shaft (Day Shaft)38Derwent SouthDevonshire Cavern39Derwent SouthSnake Mine40, 41DoveBottle Pot42DoveRobin's Shaft Mine43Lathkill DaleHillocks / Whalf Mine44Lathkill DaleKnotlow Cavern45Lathkill DaleLathkill Head Cave – Garden Path46Lathkill DaleLathkill Head Cave – Upper Entrance47Lathkill DaleWater Icicle Close Cavern48Stoney MiddletonCarleswark Cavern49Stoney MiddletonEyam Dale House Cave50Stoney MiddletonHungerhill Swallet51                                                                                                                                                                                                                                                                                                                                                                                                                                                                                                                                                                                                                                                                                                                                                                                                                                                                                                                                                                                                                                                                                                                                                                                                                                                                                                                                                                                                                                                                                                    |                  | ·                         |    |
| CastletonSnelslow Swallet33CastletonSuicide Cave34CastletonTitan35CastletonWinnats Head Cave36Derwent SouthClatterway Levels37Derwent SouthDeep Shaft (Day Shaft)38Derwent SouthDevonshire Cavern39Derwent SouthSnake Mine40, 41DoveBottle Pot42DoveRobin's Shaft Mine43Lathkill DaleHillocks / Whalf Mine44Lathkill DaleKnotlow Cavern45Lathkill DaleLathkill Head Cave – Garden Path46Lathkill DaleLathkill Head Cave – Upper Entrance47Lathkill DaleWater Icicle Close Cavern48Stoney MiddletonCarleswark Cavern49Stoney MiddletonEyam Dale House Cave50Stoney MiddletonHungerhill Swallet51                                                                                                                                                                                                                                                                                                                                                                                                                                                                                                                                                                                                                                                                                                                                                                                                                                                                                                                                                                                                                                                                                                                                                                                                                                                                                                                                                                                                                                                                                                                              |                  |                           |    |
| CastletonSuicide Cave34CastletonTitan35CastletonWinnats Head Cave36Derwent SouthClatterway Levels37Derwent SouthDeep Shaft (Day Shaft)38Derwent SouthDevonshire Cavern39Derwent SouthSnake Mine40, 41DoveBottle Pot42DoveRobin's Shaft Mine43Lathkill DaleHillocks / Whalf Mine44Lathkill DaleKnotlow Cavern45Lathkill DaleLathkill Head Cave – Garden Path46Lathkill DaleLathkill Head Cave – Upper Entrance47Lathkill DaleWater Icicle Close Cavern48Stoney MiddletonCarleswark Cavern49Stoney MiddletonEyam Dale House Cave50Stoney MiddletonHungerhill Swallet51                                                                                                                                                                                                                                                                                                                                                                                                                                                                                                                                                                                                                                                                                                                                                                                                                                                                                                                                                                                                                                                                                                                                                                                                                                                                                                                                                                                                                                                                                                                                                         |                  |                           | -  |
| CastletonTitan35CastletonWinnats Head Cave36Derwent SouthClatterway Levels37Derwent SouthDeep Shaft (Day Shaft)38Derwent SouthDevonshire Cavern39Derwent SouthSnake Mine40, 41DoveBottle Pot42DoveRobin's Shaft Mine43Lathkill DaleHillocks / Whalf Mine44Lathkill DaleKnotlow Cavern45Lathkill DaleLathkill Head Cave – Garden Path46Lathkill DaleLathkill Head Cave – Upper Entrance47Lathkill DaleWater Icicle Close Cavern48Stoney MiddletonCarleswark Cavern49Stoney MiddletonEyam Dale House Cave50Stoney MiddletonHungerhill Swallet51                                                                                                                                                                                                                                                                                                                                                                                                                                                                                                                                                                                                                                                                                                                                                                                                                                                                                                                                                                                                                                                                                                                                                                                                                                                                                                                                                                                                                                                                                                                                                                                |                  |                           |    |
| CastletonWinnats Head Cave36Derwent SouthClatterway Levels37Derwent SouthDeep Shaft (Day Shaft)38Derwent SouthDevonshire Cavern39Derwent SouthSnake Mine40, 41DoveBottle Pot42DoveRobin's Shaft Mine43Lathkill DaleHillocks / Whalf Mine44Lathkill DaleKnotlow Cavern45Lathkill DaleLathkill Head Cave – Garden Path46Lathkill DaleLathkill Head Cave – Upper Entrance47Lathkill DaleWater Icicle Close Cavern48Stoney MiddletonCarleswark Cavern49Stoney MiddletonEyam Dale House Cave50Stoney MiddletonHungerhill Swallet51                                                                                                                                                                                                                                                                                                                                                                                                                                                                                                                                                                                                                                                                                                                                                                                                                                                                                                                                                                                                                                                                                                                                                                                                                                                                                                                                                                                                                                                                                                                                                                                                |                  |                           |    |
| Derwent South<br>Derwent South<br>Derwent South<br>Devonshire Cavern37Derwent South<br>Derwent South<br>Devonshire Cavern39Derwent South<br>Dove<br>Bottle Pot<br>Bottle Pot<br>Botile Pot<br>Robin's Shaft Mine42Dove<br>Lathkill Dale<br>Lathkill Dale<br>Lathkill Dale<br>Lathkill Head Cave – Garden Path<br>Lathkill Dale<br>Lathkill Head Cave – Upper Entrance<br>Lathkill Dale<br>Lathkill Dale<br>Carleswark Cavern47Lathkill Dale<br>Stoney Middleton<br>Stoney MiddletonCarleswark Cavern<br>Eyam Dale House Cave<br>Hungerhill Swallet50                                                                                                                                                                                                                                                                                                                                                                                                                                                                                                                                                                                                                                                                                                                                                                                                                                                                                                                                                                                                                                                                                                                                                                                                                                                                                                                                                                                                                                                                                                                                                                         |                  |                           |    |
| Derwent SouthDeep Shaft (Day Shaft)38Derwent SouthDevonshire Cavern39Derwent SouthSnake Mine40, 41DoveBottle Pot42DoveRobin's Shaft Mine43Lathkill DaleHillocks / Whalf Mine44Lathkill DaleKnotlow Cavern45Lathkill DaleLathkill Head Cave – Garden Path46Lathkill DaleLathkill Head Cave – Upper Entrance47Lathkill DaleWater Icicle Close Cavern48Stoney MiddletonCarleswark Cavern49Stoney MiddletonEyam Dale House Cave50Stoney MiddletonHungerhill Swallet51                                                                                                                                                                                                                                                                                                                                                                                                                                                                                                                                                                                                                                                                                                                                                                                                                                                                                                                                                                                                                                                                                                                                                                                                                                                                                                                                                                                                                                                                                                                                                                                                                                                            |                  |                           |    |
| Derwent SouthDevonshire Cavern39Derwent SouthSnake Mine40, 41DoveBottle Pot42DoveRobin's Shaft Mine43Lathkill DaleHillocks / Whalf Mine44Lathkill DaleKnotlow Cavern45Lathkill DaleLathkill Head Cave – Garden Path46Lathkill DaleLathkill Head Cave – Upper Entrance47Lathkill DaleWater Icicle Close Cavern48Stoney MiddletonCarleswark Cavern49Stoney MiddletonEyam Dale House Cave50Stoney MiddletonHungerhill Swallet51                                                                                                                                                                                                                                                                                                                                                                                                                                                                                                                                                                                                                                                                                                                                                                                                                                                                                                                                                                                                                                                                                                                                                                                                                                                                                                                                                                                                                                                                                                                                                                                                                                                                                                 |                  | •                         |    |
| Derwent SouthSnake Mine40, 41DoveBottle Pot42DoveRobin's Shaft Mine43Lathkill DaleHillocks / Whalf Mine44Lathkill DaleKnotlow Cavern45Lathkill DaleLathkill Head Cave – Garden Path46Lathkill DaleLathkill Head Cave – Upper Entrance47Lathkill DaleWater Icicle Close Cavern48Stoney MiddletonCarleswark Cavern49Stoney MiddletonEyam Dale House Cave50Stoney MiddletonHungerhill Swallet51                                                                                                                                                                                                                                                                                                                                                                                                                                                                                                                                                                                                                                                                                                                                                                                                                                                                                                                                                                                                                                                                                                                                                                                                                                                                                                                                                                                                                                                                                                                                                                                                                                                                                                                                 |                  |                           |    |
| DoveBottle Pot42DoveRobin's Shaft Mine43Lathkill DaleHillocks / Whalf Mine44Lathkill DaleKnotlow Cavern45Lathkill DaleLathkill Head Cave – Garden Path46Lathkill DaleLathkill Head Cave – Upper Entrance47Lathkill DaleWater Icicle Close Cavern48Stoney MiddletonCarleswark Cavern49Stoney MiddletonEyam Dale House Cave50Stoney MiddletonHungerhill Swallet51                                                                                                                                                                                                                                                                                                                                                                                                                                                                                                                                                                                                                                                                                                                                                                                                                                                                                                                                                                                                                                                                                                                                                                                                                                                                                                                                                                                                                                                                                                                                                                                                                                                                                                                                                              |                  |                           |    |
| DoveRobin's Shaft Mine43Lathkill DaleHillocks / Whalf Mine44Lathkill DaleKnotlow Cavern45Lathkill DaleLathkill Head Cave – Garden Path46Lathkill DaleLathkill Head Cave – Upper Entrance47Lathkill DaleWater Icicle Close Cavern48Stoney MiddletonCarleswark Cavern49Stoney MiddletonEyam Dale House Cave50Stoney MiddletonHungerhill Swallet51                                                                                                                                                                                                                                                                                                                                                                                                                                                                                                                                                                                                                                                                                                                                                                                                                                                                                                                                                                                                                                                                                                                                                                                                                                                                                                                                                                                                                                                                                                                                                                                                                                                                                                                                                                              | Derwent South    |                           | -  |
| Lathkill DaleHillocks / Whalf Mine44Lathkill DaleKnotlow Cavern45Lathkill DaleLathkill Head Cave – Garden Path46Lathkill DaleLathkill Head Cave – Upper Entrance47Lathkill DaleWater Icicle Close Cavern48Stoney MiddletonCarleswark Cavern49Stoney MiddletonEyam Dale House Cave50Stoney MiddletonHungerhill Swallet51                                                                                                                                                                                                                                                                                                                                                                                                                                                                                                                                                                                                                                                                                                                                                                                                                                                                                                                                                                                                                                                                                                                                                                                                                                                                                                                                                                                                                                                                                                                                                                                                                                                                                                                                                                                                      | Dove             |                           |    |
| Lathkill DaleKnotlow Cavern45Lathkill DaleLathkill Head Cave – Garden Path46Lathkill DaleLathkill Head Cave – Upper Entrance47Lathkill DaleWater Icicle Close Cavern48Stoney MiddletonCarleswark Cavern49Stoney MiddletonEyam Dale House Cave50Stoney MiddletonHungerhill Swallet51                                                                                                                                                                                                                                                                                                                                                                                                                                                                                                                                                                                                                                                                                                                                                                                                                                                                                                                                                                                                                                                                                                                                                                                                                                                                                                                                                                                                                                                                                                                                                                                                                                                                                                                                                                                                                                          | Dove             |                           |    |
| Lathkill DaleLathkill Head Cave – Garden Path46Lathkill DaleLathkill Head Cave – Upper Entrance47Lathkill DaleWater Icicle Close Cavern48Stoney MiddletonCarleswark Cavern49Stoney MiddletonEyam Dale House Cave50Stoney MiddletonHungerhill Swallet51                                                                                                                                                                                                                                                                                                                                                                                                                                                                                                                                                                                                                                                                                                                                                                                                                                                                                                                                                                                                                                                                                                                                                                                                                                                                                                                                                                                                                                                                                                                                                                                                                                                                                                                                                                                                                                                                       |                  |                           |    |
| Lathkill DaleLathkill Head Cave – Upper Entrance47Lathkill DaleWater Icicle Close Cavern48Stoney MiddletonCarleswark Cavern49Stoney MiddletonEyam Dale House Cave50Stoney MiddletonHungerhill Swallet51                                                                                                                                                                                                                                                                                                                                                                                                                                                                                                                                                                                                                                                                                                                                                                                                                                                                                                                                                                                                                                                                                                                                                                                                                                                                                                                                                                                                                                                                                                                                                                                                                                                                                                                                                                                                                                                                                                                      |                  |                           |    |
| Lathkill DaleWater Icicle Close Cavern48Stoney MiddletonCarleswark Cavern49Stoney MiddletonEyam Dale House Cave50Stoney MiddletonHungerhill Swallet51                                                                                                                                                                                                                                                                                                                                                                                                                                                                                                                                                                                                                                                                                                                                                                                                                                                                                                                                                                                                                                                                                                                                                                                                                                                                                                                                                                                                                                                                                                                                                                                                                                                                                                                                                                                                                                                                                                                                                                        |                  |                           |    |
| Stoney MiddletonCarleswark Cavern49Stoney MiddletonEyam Dale House Cave50Stoney MiddletonHungerhill Swallet51                                                                                                                                                                                                                                                                                                                                                                                                                                                                                                                                                                                                                                                                                                                                                                                                                                                                                                                                                                                                                                                                                                                                                                                                                                                                                                                                                                                                                                                                                                                                                                                                                                                                                                                                                                                                                                                                                                                                                                                                                |                  | • •                       |    |
| Stoney Middleton Eyam Dale House Cave 50 Stoney Middleton Hungerhill Swallet 51                                                                                                                                                                                                                                                                                                                                                                                                                                                                                                                                                                                                                                                                                                                                                                                                                                                                                                                                                                                                                                                                                                                                                                                                                                                                                                                                                                                                                                                                                                                                                                                                                                                                                                                                                                                                                                                                                                                                                                                                                                              | Lathkill Dale    | Water Icicle Close Cavern | 48 |
| Stoney Middleton Hungerhill Swallet 51                                                                                                                                                                                                                                                                                                                                                                                                                                                                                                                                                                                                                                                                                                                                                                                                                                                                                                                                                                                                                                                                                                                                                                                                                                                                                                                                                                                                                                                                                                                                                                                                                                                                                                                                                                                                                                                                                                                                                                                                                                                                                       | Stoney Middleton | Carleswark Cavern         | 49 |
| •                                                                                                                                                                                                                                                                                                                                                                                                                                                                                                                                                                                                                                                                                                                                                                                                                                                                                                                                                                                                                                                                                                                                                                                                                                                                                                                                                                                                                                                                                                                                                                                                                                                                                                                                                                                                                                                                                                                                                                                                                                                                                                                            | Stoney Middleton | Eyam Dale House Cave      | 50 |
| Stoney Middleton Lay-by Pot 52                                                                                                                                                                                                                                                                                                                                                                                                                                                                                                                                                                                                                                                                                                                                                                                                                                                                                                                                                                                                                                                                                                                                                                                                                                                                                                                                                                                                                                                                                                                                                                                                                                                                                                                                                                                                                                                                                                                                                                                                                                                                                               | Stoney Middleton | Hungerhill Swallet        |    |
|                                                                                                                                                                                                                                                                                                                                                                                                                                                                                                                                                                                                                                                                                                                                                                                                                                                                                                                                                                                                                                                                                                                                                                                                                                                                                                                                                                                                                                                                                                                                                                                                                                                                                                                                                                                                                                                                                                                                                                                                                                                                                                                              | •                |                           |    |
| Stoney Middleton Merlin's Mine 53                                                                                                                                                                                                                                                                                                                                                                                                                                                                                                                                                                                                                                                                                                                                                                                                                                                                                                                                                                                                                                                                                                                                                                                                                                                                                                                                                                                                                                                                                                                                                                                                                                                                                                                                                                                                                                                                                                                                                                                                                                                                                            | •                | Merlin's Mine             |    |
| Stoney Middleton Dale Mine - Level 7 / Hope Shaft 54                                                                                                                                                                                                                                                                                                                                                                                                                                                                                                                                                                                                                                                                                                                                                                                                                                                                                                                                                                                                                                                                                                                                                                                                                                                                                                                                                                                                                                                                                                                                                                                                                                                                                                                                                                                                                                                                                                                                                                                                                                                                         | •                | •                         |    |
| Stoney Middleton Nickergrove Mine 55                                                                                                                                                                                                                                                                                                                                                                                                                                                                                                                                                                                                                                                                                                                                                                                                                                                                                                                                                                                                                                                                                                                                                                                                                                                                                                                                                                                                                                                                                                                                                                                                                                                                                                                                                                                                                                                                                                                                                                                                                                                                                         | •                | •                         |    |
| Wye Putwell Hill Mine 56                                                                                                                                                                                                                                                                                                                                                                                                                                                                                                                                                                                                                                                                                                                                                                                                                                                                                                                                                                                                                                                                                                                                                                                                                                                                                                                                                                                                                                                                                                                                                                                                                                                                                                                                                                                                                                                                                                                                                                                                                                                                                                     | Wye              | Putwell Hill Mine         | 56 |