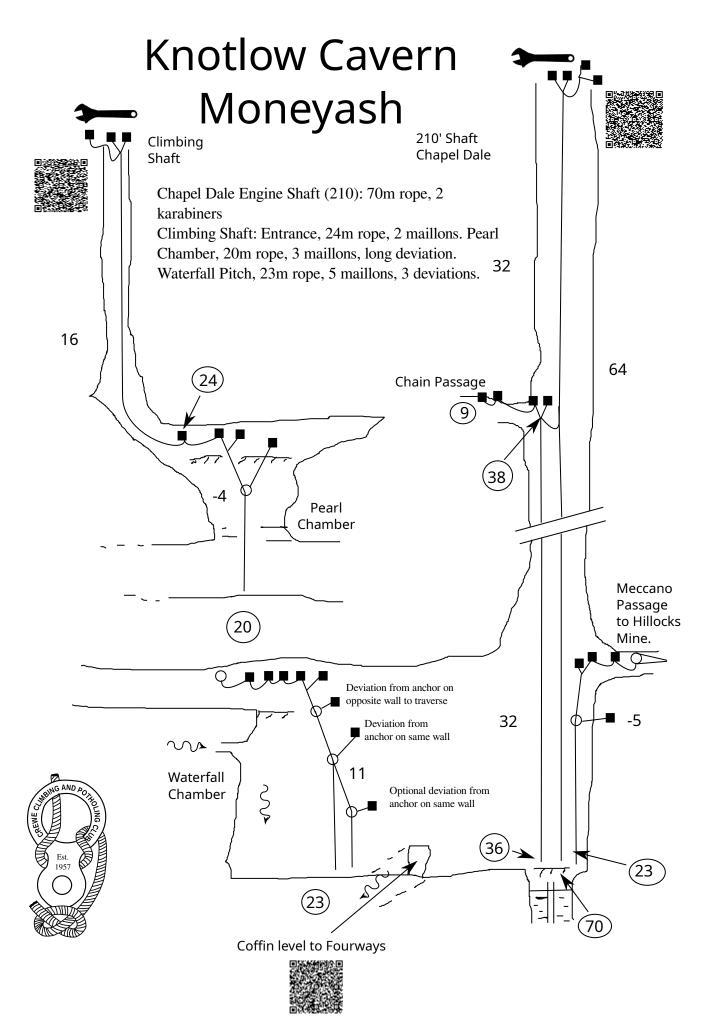

ent South



#### Snake Mine, Hoptonwood Part 2





#### Robin's Shaft Mine Dove





Extra ropes for handlines in the natural passages will be found useful.



All entrances, except Hillocks are north of Blackwell Lane

Blackwell Lane

Hillocks Entrance

#### Hillocks / Whalf Mine. Moneyash

Concrete

cap

Hillocks: First pitch: 11m rope, 3 maillons. Second pitch: 24m rope, 3 maillons, 3.5m sling for final climb. Second pitch alternative: 32m rope, 3 maillons.

Whalf Climbing Shaft: First pitch: 50m rope, 7 maillons Second pitch: 10m rope, 3 maillons Climbs: two 3m ropes, 4 maillons.

Whalf Engine Shaft: Main pitch: 65m rope, 3 karabiners. Balcony route: 80m rope 5 maillons, deviation cord +snaplink.

Knox/Nixon Bypass Climb see https://www.ccpc.org.uk/newsletters/CCPCNewsletter115.pdf



#### Lathkill Head Cave Garden Path Lathkill Dale



# Lathkill Head Cave Top Entrance Lathkill Dale



#### Water Icicle Close Cavern Lathkill Dale



### Carlswark Cavern Stoney Middleton



#### Eyam Dale House Cave Stoney Middleton



## Hungerhill Swallet Stoney Middleton

50m rope, 4 maillons, 2 deviation slings (1 short) + 2 krabs, 2 rope protectors.



### Lay-by Pot Stoney Middleton





Equipment: Hope Shaft, 35m rope, 5 maillons. Pitch 2, 15m rope, 3 maillons.

#### Nickergrove Mine **Stoney Middleton** Pallet Shaft (Upper Entrance) Backup to Bring your own scaffold pole! tree root 9 Very tight! Traverse anchors (16)Hillside Entrance Adit Entrance Rig the Didsbury entrance first if Main Level contemplating a through trip. Pull through wires. **Didsbury Entrance** Rig A deviati