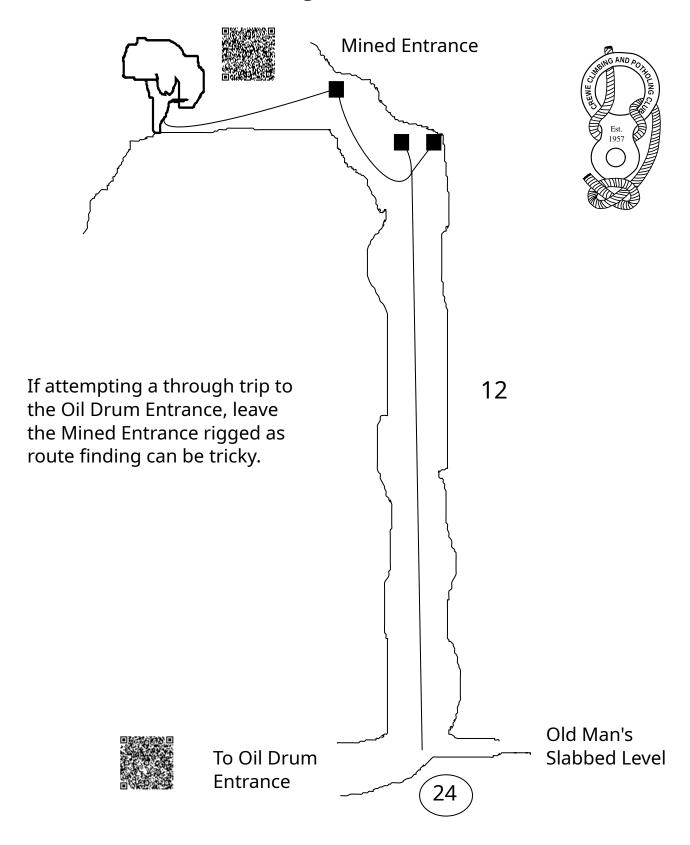

# Peak District Rigging Guide

Edition 16.8
Crewe Climbing
& Potholing Club

| Contents   Index   Safety   5   Safety   5   Safety   6   Bradwell   Bagshawe Cavern   7   Fradwell   Long Rake Mine   8   Castleton   Eldon Hole   9, 10   Castleton   Giant's Hole   I1 to 13   Castleton   James Hall Over Engine Mine   I14, 15   Castleton   Longcliffe Mine and Son of Longcliffe   I6   Castleton   Masshill Mine   I7   Castleton   Masshill Mine   I7   Castleton   Masshill Mine   I7   Castleton   Oxion Mine   I8, 19   Castleton   Peak Cavern / Speedwell – Cliff Cavern   24   Castleton   Peak Cavern / Speedwell – Far Sump Extension   25   Castleton   Peak Cavern / Speedwell – NCC Shafts   I27   Castleton   Peak Cavern / Speedwell – NCC Shafts   I27   Castleton   Peak Cavern / Speedwell – NCC Shafts   I27   Castleton   Peak Cavern / Speedwell – White River Series   I29   Castleton   Peak Cavern / Speedwell – White River Series   I29   Castleton   Peak Cavern / Speedwell – White River Series   I30   Castleton   Peak Cavern / Speedwell – White River Series   I31, 32   Castleton   Sielslow Swallet   I33   Castleton   Sielslow Shaft   I34   Sielslow   I34   Castleton   I34   Castleton   I35   Castleton   I36   Cave   I36   Castleton   I36   Castleton   I37   Castleton   I38   I38   Castleton   I38   I38   Castleton   I39   Castleto | <u>Contents</u>  | Front Cover               | 1  |
|------------------------------------------------------------------------------------------------------------------------------------------------------------------------------------------------------------------------------------------------------------------------------------------------------------------------------------------------------------------------------------------------------------------------------------------------------------------------------------------------------------------------------------------------------------------------------------------------------------------------------------------------------------------------------------------------------------------------------------------------------------------------------------------------------------------------------------------------------------------------------------------------------------------------------------------------------------------------------------------------------------------------------------------------------------------------------------------------------------------------------------------------------------------------------------------------------------------------------------------------------------------------------------------------------------------------------------------------------------------------------------------------------------------------------------------------------------------------------------------------------------------------------------------------------------------------------------------------------------------------------------------------------------------------------------------------------------------------------------------------------------------------------------------------------------------------------------------------------------------------------------------------------------------------------------------------------------------------------------------------------------------------------------------------------------------------------------------------------------------------------|------------------|---------------------------|----|
| Introduction                                                                                                                                                                                                                                                                                                                                                                                                                                                                                                                                                                                                                                                                                                                                                                                                                                                                                                                                                                                                                                                                                                                                                                                                                                                                                                                                                                                                                                                                                                                                                                                                                                                                                                                                                                                                                                                                                                                                                                                                                                                                                                                 | NG AND ES        | Contents                  | 2  |
| Introduction                                                                                                                                                                                                                                                                                                                                                                                                                                                                                                                                                                                                                                                                                                                                                                                                                                                                                                                                                                                                                                                                                                                                                                                                                                                                                                                                                                                                                                                                                                                                                                                                                                                                                                                                                                                                                                                                                                                                                                                                                                                                                                                 | EWE CO.          | Index                     |    |
| Bradwell         Key         6           Bradwell         Bagshawe Cavern         7           Bradwell         Long Rake Mine         8           Castleton         Eldon Hole         9, 10           Castleton         Giant's Hole         11 to 13           Castleton         James Hall Over Engine Mine         14, 15           Castleton         Maskhill Mine         16           Castleton         Nettle Pot         18, 19           Castleton         Nettle Pot         18, 19           Castleton         Oxlow Mine         22           Castleton         P8 / Jack Pot         23           Castleton         Peak Cavern / Speedwell – Cliff Cavern         24           Castleton         Peak Cavern / Speedwell – Far Sump Extension         25           Castleton         Peak Cavern / Speedwell – George Cooper's Aven         26           Castleton         Peak Cavern / Speedwell – Wictoria Aven         28           Castleton         Peak Cavern / Speedwell – White River Series         29           Castleton         Peak Cavern / Speedwell – White River Series         29           Castleton         Peak Cavern / Speedwell – White River Series         29           Castleton         Snelsow Swalle         3                                                                                                                                                                                                                                                                                                                                                                                                                                                                                                                                                                                                                                                                                                                                                                                                                                                                | Est.             |                           |    |
| Key         6           Bradwell         Bagshawe Cavern         7           Bradwell         Long Rake Mine         8           Castleton         Eldon Hole         9, 10           Castleton         Giant's Hole         11 to 13           Castleton         Longcliffe Mine and Son of Longcliffe         16           Castleton         Longcliffe Mine and Son of Longcliffe         16           Castleton         Maskhill Mine         17           Castleton         Nettle Pot         18, 19           Castleton         Oxlow Mine         20, 21           Castleton         Oxlow Mine         22           Castleton         Peak Cavern / Speedwell – Cliff Cavern         24           Castleton         Peak Cavern / Speedwell – Far Sump Extension         25           Castleton         Peak Cavern / Speedwell – NCC Shafts         27           Castleton         Peak Cavern / Speedwell – Wictoria Aven         28           Castleton         Peak Cavern / Speedwell – White River Series         29           Castleton         Peak Cavern / Speedwell – White River Series         29           Castleton         Peak Cavern / Speedwell – White River Series         29           Castleton         Poak Cavern / Speedwell – White River S                                                                                                                                                                                                                                                                                                                                                                                                                                                                                                                                                                                                                                                                                                                                                                                                                                              |                  |                           |    |
| Bradwell         Bagshawe Cavern         7           Bradwell         Long Rake Mine         8           Castleton         Eldon Hole         9, 10           Castleton         Giant's Hole         11 to 13           Castleton         James Hall Over Engine Mine         14, 15           Castleton         Longcliffe Mine and Son of Longcliffe         16           Castleton         Maskhill Mine         17           Castleton         Nettle Pot         18, 19           Castleton         Oxlow Mine         20, 21           Castleton         Oxlow Mine         22           Castleton         Peak Cavern / Speedwell – Cliff Cavern         24           Castleton         Peak Cavern / Speedwell – Far Sump Extension         25           Castleton         Peak Cavern / Speedwell – NCC Shafts         27           Castleton         Peak Cavern / Speedwell – NCC Shafts         27           Castleton         Peak Cavern / Speedwell – White River Series         29           Castleton         Peak Cavern / Speedwell – White River Series         29           Castleton         Peak Cavern / Speedwell – White River Series         29           Castleton         Rowter Hole         31, 32           Castleton         Snelslow                                                                                                                                                                                                                                                                                                                                                                                                                                                                                                                                                                                                                                                                                                                                                                                                                                                       |                  | •                         |    |
| Bradwell         Long Rake Mine         8           Castleton         Eldon Hole         9, 10           Castleton         Giant's Hole         11 to 13           Castleton         James Hall Over Engine Mine         14, 15           Castleton         Longcliffe Mine and Son of Longcliffe         16           Castleton         Nettle Pot         18, 19           Castleton         Odin Mine         20, 21           Castleton         Oxlow Mine         22           Castleton         P8 / Jack Pot         23           Castleton         Peak Cavern / Speedwell – Cliff Cavern         24           Castleton         Peak Cavern / Speedwell – Far Sump Extension         25           Castleton         Peak Cavern / Speedwell – George Cooper's Aven         26           Castleton         Peak Cavern / Speedwell – White River Series         29           Castleton         Peak Cavern / Speedwell – White River Series         29           Castleton         Peak Cavern / Speedwell – White River Series         29           Castleton         Pindale End Mine         30           Castleton         Sinclide Cave         34           Castleton         Sinclide Cave         34           Castleton         Sinclide Cave                                                                                                                                                                                                                                                                                                                                                                                                                                                                                                                                                                                                                                                                                                                                                                                                                                                               | <b>D</b> l II    | •                         |    |
| Castleton         Eldon Hole         9, 10           Castleton         Giant's Hole         11 to 13           Castleton         James Hall Over Engine Mine         14, 15           Castleton         Longcliffe Mine and Son of Longcliffe         16           Castleton         Maskhill Mine         17           Castleton         Nettle Pot         18, 19           Castleton         Oxlow Mine         20, 21           Castleton         P8 / Jack Pot         23           Castleton         Peak Cavern / Speedwell – Far Sump Extension         25           Castleton         Peak Cavern / Speedwell – Far Sump Extension         25           Castleton         Peak Cavern / Speedwell – George Cooper's Aven         26           Castleton         Peak Cavern / Speedwell – Wictoria Aven         28           Castleton         Peak Cavern / Speedwell – White River Series         29           Castleton         Peak Cavern / Speedwell – White River Series         29           Castleton         Pindale End Mine         30           Castleton         Snelslow Swallet         33           Castleton         Snelslow Swallet         33           Castleton         Sittle Cave         34           Castleton         Sittle Cave                                                                                                                                                                                                                                                                                                                                                                                                                                                                                                                                                                                                                                                                                                                                                                                                                                                       |                  | _                         |    |
| Castleton         Giant's Hole         11 to 13           Castleton         James Hall Over Engine Mine         14, 15           Castleton         Longcliffe Mine and Son of Longcliffe         16           Castleton         Meskhill Mine         17           Castleton         Nettle Pot         18, 19           Castleton         Oxlow Mine         20, 21           Castleton         P8 / Jack Pot         23           Castleton         Peak Cavern / Speedwell – Cliff Cavern         24           Castleton         Peak Cavern / Speedwell – Far Sump Extension         25           Castleton         Peak Cavern / Speedwell – George Cooper's Aven         26           Castleton         Peak Cavern / Speedwell – Victoria Aven         28           Castleton         Peak Cavern / Speedwell – Victoria Aven         29           Castleton         Peak Cavern / Speedwell – White River Series         29           Castleton         Peak Cavern / Speedwell – White River Series         29           Castleton         Peak Cavern / Speedwell – White River Series         29           Castleton         Pindale End Mine         30           Castleton         Snelslow Swallet         33           Castleton         Suicide Cave         34                                                                                                                                                                                                                                                                                                                                                                                                                                                                                                                                                                                                                                                                                                                                                                                                                                              |                  |                           |    |
| Castleton James Hall Over Engine Mine 14, 15 Castleton Longcliffe Mine and Son of Longcliffe 16 Castleton Maskhill Mine 17 Castleton Nettle Pot 18, 19 Castleton Odin Mine 20, 21 Castleton Oxlow Mine 22 Castleton P8 / Jack Pot 23 Castleton Peak Cavern / Speedwell – Cliff Cavern 24 Castleton Peak Cavern / Speedwell – Far Sump Extension 25 Castleton Peak Cavern / Speedwell – Far Sump Extension 25 Castleton Peak Cavern / Speedwell – White River Series 27 Castleton Peak Cavern / Speedwell – NCC Shafts 27 Castleton Peak Cavern / Speedwell – White River Series 29 Castleton Peak Cavern / Speedwell – White River Series 29 Castleton Peak Cavern / Speedwell – White River Series 29 Castleton Peak Cavern / Speedwell – White River Series 30 Castleton Pindale End Mine 30 Castleton Pindale End Mine 30 Castleton Suicide Cave 34 Castleton Suicide Cave 34 Castleton Suicide Cave 34 Castleton Suicide Cave 36 Castleton Winnats Head Cave 36 Derwent South Deep Shaft (Day Shaft) 38 Derwent South Deep Shaft (Day Shaft) 38 Derwent South Devonshire Cavern 39 Derwent South Devonshire Cavern 39 Derwent South Snake Mine 40, 41 Dove Bottle Pot 42 Dove Robin's Shaft Mine 44 Lathkill Dale Lathkill Head Cave – Garden Path 46 Lathkill Dale Lathkill Head Cave – Garden Path 46 Lathkill Dale Lathkill Head Cave – Upper Entrance 47 Lathkill Dale Water Icicle Close Cavern 49 Stoney Middleton Carleswark Cavern 50 Stoney Middleton Eyam Dale House Cave 50                                                                                                                                                                                                                                                                                                                                                                                                                                                                                                                                                                                                                                   |                  |                           |    |
| CastletonLongcliffe Mine and Son of Longcliffe16CastletonMaskhill Mine17CastletonNettle Pot18, 19CastletonOdin Mine20, 21CastletonOxlow Mine22CastletonP8 / Jack Pot23CastletonPeak Cavern / Speedwell – Cliff Cavern24CastletonPeak Cavern / Speedwell – Far Sump Extension25CastletonPeak Cavern / Speedwell – George Cooper's Aven26CastletonPeak Cavern / Speedwell – NCC Shafts27CastletonPeak Cavern / Speedwell – White River Series29CastletonPeak Cavern / Speedwell – White River Series29CastletonPeak Cavern / Speedwell – White River Series29CastletonPindale End Mine30CastletonRowter Hole31, 32CastletonSnelslow Swallet33CastletonSuicide Cave34CastletonSuicide Cave34CastletonWinnats Head Cave36Derwent SouthDeep Shaft (Day Shaft)38Derwent SouthDeep Shaft (Day Shaft)38Derwent SouthDevonshire Cavern39Derwent SouthSnake Mine40, 41DoveRobin's Shaft Mine43Lathkill DaleHillocks / Whalf Mine44Lathkill DaleLathkill Head Cave – Garden Path46Lathkill DaleLathkill Head Cave – Upper Entrance47Lathkill DaleCarleswark Cavern48Stone                                                                                                                                                                                                                                                                                                                                                                                                                                                                                                                                                                                                                                                                                                                                                                                                                                                                                                                                                                                                                                                               |                  |                           |    |
| CastletonMaskhill Mine17CastletonNettle Pot18, 19CastletonOdin Mine20, 21CastletonOxlow Mine22CastletonP8 / Jack Pot23CastletonPeak Cavern / Speedwell – Cliff Cavern24CastletonPeak Cavern / Speedwell – Far Sump Extension25CastletonPeak Cavern / Speedwell – George Cooper's Aven26CastletonPeak Cavern / Speedwell – Victoria Aven28CastletonPeak Cavern / Speedwell – White River Series29CastletonPeak Cavern / Speedwell – White River Series29CastletonPindale End Mine30CastletonRowter Hole31, 32CastletonSnelslow Swallet33CastletonSnelslow Swallet33CastletonSicide Cave34CastletonWinnats Head Cave36Derwent SouthDeep Shaft (Day Shaft)38Derwent SouthDeep Shaft (Day Shaft)38Derwent SouthDevonshire Cavern39Derwent SouthDevonshire Cavern39Derwent SouthDevonshire Cavern42DoveRobin's Shaft Mine43Lathkill DaleHillocks / Whalf Mine44Lathkill DaleLathkill Head Cave – Garden Path46Lathkill DaleLathkill Head Cave – Upper Entrance47Lathkill DaleCarleswark Cavern48Stoney MiddletonEyam Dale House Cave50Stoney MiddletonEyam                                                                                                                                                                                                                                                                                                                                                                                                                                                                                                                                                                                                                                                                                                                                                                                                                                                                                                                                                                                                                                                                        |                  | •                         | -  |
| CastletonNettle Pot18, 19CastletonOdin Mine20, 21CastletonOxlow Mine22CastletonP8 / Jack Pot23CastletonPeak Cavern / Speedwell – Cliff Cavern24CastletonPeak Cavern / Speedwell – Far Sump Extension25CastletonPeak Cavern / Speedwell – George Cooper's Aven26CastletonPeak Cavern / Speedwell – NCC Shafts27CastletonPeak Cavern / Speedwell – Victoria Aven28CastletonPeak Cavern / Speedwell – White River Series29CastletonPindale End Mine30CastletonRower Hole31, 32CastletonRower Hole31, 32CastletonSnelslow Swallet33CastletonSuicide Cave34CastletonSuicide Cave34CastletonWinnats Head Cave36Derwent SouthClatterway Levels37Derwent SouthDeep Shaft (Day Shaft)38Derwent SouthDevonshire Cavern39Derwent SouthDevonshire Cavern39DoveBottle Pot42DoveRobin's Shaft Mine43Lathkill DaleKnotlow Cavern45Lathkill DaleLathkill Head Cave – Garden Path46Lathkill DaleLathkill Head Cave – Upper Entrance47Lathkill DaleLathkill Head Cave – Upper Entrance47Lathkill DaleEyam Dale House Cavern49Stoney MiddletonEyam Dale House Cave<                                                                                                                                                                                                                                                                                                                                                                                                                                                                                                                                                                                                                                                                                                                                                                                                                                                                                                                                                                                                                                                                             |                  | · ·                       |    |
| CastletonOdin Mine20, 21CastletonOxlow Mine22CastletonP8 / Jack Pot23CastletonPeak Cavern / Speedwell – Cliff Cavern24CastletonPeak Cavern / Speedwell – Far Sump Extension25CastletonPeak Cavern / Speedwell – George Cooper's Aven26CastletonPeak Cavern / Speedwell – NCC Shafts27CastletonPeak Cavern / Speedwell – Victoria Aven28CastletonPeak Cavern / Speedwell – White River Series29CastletonPindale End Mine30CastletonRowter Hole31, 32CastletonSnelslow Swallet33CastletonSnelslow Swallet33CastletonSuicide Cave34CastletonTitan35CastletonWinnats Head Cave36Derwent SouthClatterway Levels37Derwent SouthDeep Shaft (Day Shaft)38Derwent SouthDevonshire Cavern39Derwent SouthDevonshire Cavern39Derwent SouthSnake Mine40, 41DoveBottle Pot42DoveRobin's Shaft Mine43Lathkill DaleKnotlow Cavern45Lathkill DaleLathkill Head Cave – Garden Path46Lathkill DaleLathkill Head Cave – Upper Entrance47Lathkill DaleLathkill Head Cave – Upper Entrance47Lathkill DaleLathkill Head Cavern48Stoney MiddletonEyam Dale House Cavern<                                                                                                                                                                                                                                                                                                                                                                                                                                                                                                                                                                                                                                                                                                                                                                                                                                                                                                                                                                                                                                                                             |                  |                           |    |
| CastletonOxlow Mine22CastletonP8 / Jack Pot23CastletonPeak Cavern / Speedwell – Cliff Cavern24CastletonPeak Cavern / Speedwell – Far Sump Extension25CastletonPeak Cavern / Speedwell – George Cooper's Aven26CastletonPeak Cavern / Speedwell – NCC Shafts27CastletonPeak Cavern / Speedwell – Victoria Aven28CastletonPeak Cavern / Speedwell – White River Series29CastletonPindale End Mine30CastletonRowter Hole31, 32CastletonSnelslow Swallet33CastletonSnelslow Swallet33CastletonTitan35CastletonWinnats Head Cave36Derwent SouthDeep Shaft (Day Shaft)38Derwent SouthDeep Shaft (Day Shaft)38Derwent SouthDevonshire Cavern39Derwent SouthSnake Mine40, 41DoveBottle Pot42DoveRobin's Shaft Mine43Lathkill DaleHillocks / Whalf Mine44Lathkill DaleLathkill Head Cave – Garden Path46Lathkill DaleLathkill Head Cave – Garden Path46Lathkill DaleLathkill Head Cave – Upper Entrance47Lathkill DaleWater Icicle Close Cavern48Stoney MiddletonEyam Dale House Cave50Stoney MiddletonEyam Dale House Cave50                                                                                                                                                                                                                                                                                                                                                                                                                                                                                                                                                                                                                                                                                                                                                                                                                                                                                                                                                                                                                                                                                                         |                  |                           | -  |
| CastletonP8 / Jack Pot23CastletonPeak Cavern / Speedwell – Cliff Cavern24CastletonPeak Cavern / Speedwell – Far Sump Extension25CastletonPeak Cavern / Speedwell – George Cooper's Aven26CastletonPeak Cavern / Speedwell – NCC Shafts27CastletonPeak Cavern / Speedwell – Victoria Aven28CastletonPeak Cavern / Speedwell – White River Series29CastletonPindale End Mine30CastletonRowter Hole31, 32CastletonSnelslow Swallet33CastletonSuicide Cave34CastletonSuicide Cave34CastletonTitan35CastletonWinnats Head Cave36Derwent SouthClatterway Levels37Derwent SouthDeep Shaft (Day Shaft)38Derwent SouthDevonshire Cavern39Derwent SouthSnake Mine40, 41DoveBottle Pot42DoveRobin's Shaft Mine43Lathkill DaleKnotlow Cavern45Lathkill DaleLathkill Head Cave – Garden Path46Lathkill DaleLathkill Head Cave – Upper Entrance47Lathkill DaleWater Icicle Close Cavern48Stoney MiddletonEyam Dale House Cave50Stoney MiddletonHungerhill Swallet51                                                                                                                                                                                                                                                                                                                                                                                                                                                                                                                                                                                                                                                                                                                                                                                                                                                                                                                                                                                                                                                                                                                                                                        |                  |                           |    |
| CastletonPeak Cavern / Speedwell – Cliff Cavern24CastletonPeak Cavern / Speedwell – Far Sump Extension25CastletonPeak Cavern / Speedwell – George Cooper's Aven26CastletonPeak Cavern / Speedwell – NCC Shafts27CastletonPeak Cavern / Speedwell – Victoria Aven28CastletonPeak Cavern / Speedwell – White River Series29CastletonPindale End Mine30CastletonRowter Hole31, 32CastletonSnelslow Swallet33CastletonSnicide Cave34CastletonSuicide Cave36Derwent SouthClatterway Levels37Derwent SouthDeep Shaft (Day Shaft)38Derwent SouthDeep Shaft (Day Shaft)38Derwent SouthDevonshire Cavern39Derwent SouthSnake Mine40, 41DoveBottle Pot42DoveRobin's Shaft Mine43Lathkill DaleHillocks / Whalf Mine44Lathkill DaleLathkill Head Cave – Garden Path46Lathkill DaleLathkill Head Cave – Upper Entrance47Lathkill DaleWater Icicle Close Cavern48Stoney MiddletonEyam Dale House Cave50Stoney MiddletonHungerhill Swallet51                                                                                                                                                                                                                                                                                                                                                                                                                                                                                                                                                                                                                                                                                                                                                                                                                                                                                                                                                                                                                                                                                                                                                                                                |                  |                           |    |
| Castleton Peak Cavern / Speedwell – Far Sump Extension 25 Castleton Peak Cavern / Speedwell – George Cooper's Aven 26 Castleton Peak Cavern / Speedwell – NCC Shafts 27 Castleton Peak Cavern / Speedwell – NCC Shafts 27 Castleton Peak Cavern / Speedwell – Victoria Aven 28 Castleton Peak Cavern / Speedwell – White River Series 29 Castleton Pindale End Mine 30 Castleton Rowter Hole 31, 32 Castleton Snelslow Swallet 33 Castleton Suicide Cave 34 Castleton Suicide Cave 34 Castleton Winnats Head Cave 36 Derwent South Deep Shaft (Day Shaft) 38 Derwent South Devonshire Cavern 39 Derwent South Devonshire Cavern 39 Derwent South Snake Mine 40, 41 Dove Bottle Pot 42 Dove Robin's Shaft Mine 43 Lathkill Dale Hillocks / Whalf Mine 44 Lathkill Dale Lathkill Head Cave – Garden Path 46 Lathkill Dale Lathkill Head Cave – Upper Entrance 47 Lathkill Dale Water Icicle Close Cavern 48 Stoney Middleton Eyam Dale House Cave 50 Stoney Middleton Hungerhill Swallet 51                                                                                                                                                                                                                                                                                                                                                                                                                                                                                                                                                                                                                                                                                                                                                                                                                                                                                                                                                                                                                                                                                                                                    |                  |                           |    |
| Castleton Peak Cavern / Speedwell – George Cooper's Aven 26 Castleton Peak Cavern / Speedwell – NCC Shafts 27 Castleton Peak Cavern / Speedwell – Victoria Aven 28 Castleton Peak Cavern / Speedwell – White River Series 29 Castleton Pindale End Mine 30 Castleton Rowter Hole 31, 32 Castleton Snelslow Swallet 33 Castleton Suicide Cave 34 Castleton Titan 35 Castleton Winnats Head Cave 36 Derwent South Deep Shaft (Day Shaft) 38 Derwent South Devonshire Cavern 39 Derwent South Snake Mine 40, 41 Dove Bottle Pot 42 Dove Robin's Shaft Mine 43 Lathkill Dale Hillocks / Whalf Mine 44 Lathkill Dale Lathkill Head Cave – Garden Path 46 Lathkill Dale Water Icicle Close Cavern 49 Stoney Middleton Swallet Cave 150 Stoney Middleton Eyam Dale House Cave 45 Stoney Middleton Eyam Dale House Cave 45 Stoney Middleton Eyam Dale House Cave 46 Stoney Middleton Eyam Dale House Cave 47 Luthkill Dale Hungerhill Swallet 51                                                                                                                                                                                                                                                                                                                                                                                                                                                                                                                                                                                                                                                                                                                                                                                                                                                                                                                                                                                                                                                                                                                                                                                     |                  | •                         |    |
| CastletonPeak Cavern / Speedwell – NCC Shafts27CastletonPeak Cavern / Speedwell – Victoria Aven28CastletonPeak Cavern / Speedwell – White River Series29CastletonPindale End Mine30CastletonRowter Hole31, 32CastletonSnelslow Swallet33CastletonSuicide Cave34CastletonTitan35CastletonWinnats Head Cave36Derwent SouthClatterway Levels37Derwent SouthDeep Shaft (Day Shaft)38Derwent SouthDevonshire Cavern39Derwent SouthSnake Mine40, 41DoveBottle Pot42DoveRobin's Shaft Mine43Lathkill DaleHillocks / Whalf Mine44Lathkill DaleLathkill Head Cave – Garden Path46Lathkill DaleLathkill Head Cave – Upper Entrance47Lathkill DaleWater Icicle Close Cavern48Stoney MiddletonEyam Dale House Cave50Stoney MiddletonEyam Dale House Cave50                                                                                                                                                                                                                                                                                                                                                                                                                                                                                                                                                                                                                                                                                                                                                                                                                                                                                                                                                                                                                                                                                                                                                                                                                                                                                                                                                                               |                  | ·                         |    |
| CastletonPeak Cavern / Speedwell – Victoria Aven28CastletonPeak Cavern / Speedwell – White River Series29CastletonPindale End Mine30CastletonRowter Hole31, 32CastletonSnelslow Swallet33CastletonSuicide Cave34CastletonTitan35CastletonWinnats Head Cave36Derwent SouthClatterway Levels37Derwent SouthDeep Shaft (Day Shaft)38Derwent SouthDevonshire Cavern39Derwent SouthSnake Mine40, 41DoveBottle Pot42DoveRobin's Shaft Mine43Lathkill DaleHillocks / Whalf Mine44Lathkill DaleKnotlow Cavern45Lathkill DaleLathkill Head Cave – Garden Path46Lathkill DaleLathkill Head Cave – Upper Entrance47Lathkill DaleWater Icicle Close Cavern48Stoney MiddletonCarleswark Cavern49Stoney MiddletonEyam Dale House Cave50Stoney MiddletonHungerhill Swallet51                                                                                                                                                                                                                                                                                                                                                                                                                                                                                                                                                                                                                                                                                                                                                                                                                                                                                                                                                                                                                                                                                                                                                                                                                                                                                                                                                                |                  |                           |    |
| CastletonPeak Cavern / Speedwell – White River Series29CastletonPindale End Mine30CastletonRowter Hole31, 32CastletonSnelslow Swallet33CastletonSuicide Cave34CastletonTitan35CastletonWinnats Head Cave36Derwent SouthClatterway Levels37Derwent SouthDeep Shaft (Day Shaft)38Derwent SouthDevonshire Cavern39Derwent SouthSnake Mine40, 41DoveBottle Pot42DoveRobin's Shaft Mine43Lathkill DaleHillocks / Whalf Mine44Lathkill DaleKnotlow Cavern45Lathkill DaleLathkill Head Cave – Garden Path46Lathkill DaleLathkill Head Cave – Upper Entrance47Lathkill DaleWater Icicle Close Cavern48Stoney MiddletonCarleswark Cavern49Stoney MiddletonEyam Dale House Cave50Stoney MiddletonHungerhill Swallet51                                                                                                                                                                                                                                                                                                                                                                                                                                                                                                                                                                                                                                                                                                                                                                                                                                                                                                                                                                                                                                                                                                                                                                                                                                                                                                                                                                                                                  |                  | ·                         |    |
| CastletonPindale End Mine30CastletonRowter Hole31, 32CastletonSnelslow Swallet33CastletonSuicide Cave34CastletonTitan35CastletonWinnats Head Cave36Derwent SouthClatterway Levels37Derwent SouthDeep Shaft (Day Shaft)38Derwent SouthDevonshire Cavern39Derwent SouthSnake Mine40, 41DoveBottle Pot42DoveRobin's Shaft Mine43Lathkill DaleHillocks / Whalf Mine44Lathkill DaleKnotlow Cavern45Lathkill DaleLathkill Head Cave – Garden Path46Lathkill DaleLathkill Head Cave – Upper Entrance47Lathkill DaleWater Icicle Close Cavern48Stoney MiddletonEyam Dale House Cave50Stoney MiddletonHungerhill Swallet51                                                                                                                                                                                                                                                                                                                                                                                                                                                                                                                                                                                                                                                                                                                                                                                                                                                                                                                                                                                                                                                                                                                                                                                                                                                                                                                                                                                                                                                                                                            |                  | ·                         |    |
| CastletonRowter Hole31, 32CastletonSnelslow Swallet33CastletonSuicide Cave34CastletonTitan35CastletonWinnats Head Cave36Derwent SouthClatterway Levels37Derwent SouthDeep Shaft (Day Shaft)38Derwent SouthDevonshire Cavern39Derwent SouthSnake Mine40, 41DoveBottle Pot42DoveRobin's Shaft Mine43Lathkill DaleHillocks / Whalf Mine44Lathkill DaleKnotlow Cavern45Lathkill DaleLathkill Head Cave – Garden Path46Lathkill DaleLathkill Head Cave – Upper Entrance47Lathkill DaleWater Icicle Close Cavern48Stoney MiddletonCarleswark Cavern49Stoney MiddletonEyam Dale House Cave50Stoney MiddletonHungerhill Swallet51                                                                                                                                                                                                                                                                                                                                                                                                                                                                                                                                                                                                                                                                                                                                                                                                                                                                                                                                                                                                                                                                                                                                                                                                                                                                                                                                                                                                                                                                                                    |                  | ·                         |    |
| CastletonSnelslow Swallet33CastletonSuicide Cave34CastletonTitan35CastletonWinnats Head Cave36Derwent SouthClatterway Levels37Derwent SouthDeep Shaft (Day Shaft)38Derwent SouthDevonshire Cavern39Derwent SouthSnake Mine40, 41DoveBottle Pot42DoveRobin's Shaft Mine43Lathkill DaleHillocks / Whalf Mine44Lathkill DaleKnotlow Cavern45Lathkill DaleLathkill Head Cave – Garden Path46Lathkill DaleLathkill Head Cave – Upper Entrance47Lathkill DaleWater Icicle Close Cavern48Stoney MiddletonCarleswark Cavern49Stoney MiddletonEyam Dale House Cave50Stoney MiddletonHungerhill Swallet51                                                                                                                                                                                                                                                                                                                                                                                                                                                                                                                                                                                                                                                                                                                                                                                                                                                                                                                                                                                                                                                                                                                                                                                                                                                                                                                                                                                                                                                                                                                              |                  |                           |    |
| CastletonSuicide Cave34CastletonTitan35CastletonWinnats Head Cave36Derwent SouthClatterway Levels37Derwent SouthDeep Shaft (Day Shaft)38Derwent SouthDevonshire Cavern39Derwent SouthSnake Mine40, 41DoveBottle Pot42DoveRobin's Shaft Mine43Lathkill DaleHillocks / Whalf Mine44Lathkill DaleKnotlow Cavern45Lathkill DaleLathkill Head Cave – Garden Path46Lathkill DaleLathkill Head Cave – Upper Entrance47Lathkill DaleWater Icicle Close Cavern48Stoney MiddletonCarleswark Cavern49Stoney MiddletonEyam Dale House Cave50Stoney MiddletonHungerhill Swallet51                                                                                                                                                                                                                                                                                                                                                                                                                                                                                                                                                                                                                                                                                                                                                                                                                                                                                                                                                                                                                                                                                                                                                                                                                                                                                                                                                                                                                                                                                                                                                         |                  |                           | -  |
| CastletonTitan35CastletonWinnats Head Cave36Derwent SouthClatterway Levels37Derwent SouthDeep Shaft (Day Shaft)38Derwent SouthDevonshire Cavern39Derwent SouthSnake Mine40, 41DoveBottle Pot42DoveRobin's Shaft Mine43Lathkill DaleHillocks / Whalf Mine44Lathkill DaleKnotlow Cavern45Lathkill DaleLathkill Head Cave – Garden Path46Lathkill DaleLathkill Head Cave – Upper Entrance47Lathkill DaleWater Icicle Close Cavern48Stoney MiddletonCarleswark Cavern49Stoney MiddletonEyam Dale House Cave50Stoney MiddletonHungerhill Swallet51                                                                                                                                                                                                                                                                                                                                                                                                                                                                                                                                                                                                                                                                                                                                                                                                                                                                                                                                                                                                                                                                                                                                                                                                                                                                                                                                                                                                                                                                                                                                                                                |                  |                           |    |
| CastletonWinnats Head Cave36Derwent SouthClatterway Levels37Derwent SouthDeep Shaft (Day Shaft)38Derwent SouthDevonshire Cavern39Derwent SouthSnake Mine40, 41DoveBottle Pot42DoveRobin's Shaft Mine43Lathkill DaleHillocks / Whalf Mine44Lathkill DaleKnotlow Cavern45Lathkill DaleLathkill Head Cave – Garden Path46Lathkill DaleLathkill Head Cave – Upper Entrance47Lathkill DaleWater Icicle Close Cavern48Stoney MiddletonCarleswark Cavern49Stoney MiddletonEyam Dale House Cave50Stoney MiddletonHungerhill Swallet51                                                                                                                                                                                                                                                                                                                                                                                                                                                                                                                                                                                                                                                                                                                                                                                                                                                                                                                                                                                                                                                                                                                                                                                                                                                                                                                                                                                                                                                                                                                                                                                                |                  |                           |    |
| Derwent South<br>Derwent South<br>Derwent South<br>Devonshire Cavern37Derwent South<br>Derwent South<br>Devonshire Cavern39Derwent South<br>Dove<br>Bottle Pot<br>Bottle Pot<br>Botile Pot<br>Robin's Shaft Mine42Dove<br>Lathkill Dale<br>Lathkill Dale<br>Lathkill Dale<br>Lathkill Head Cave – Garden Path<br>Lathkill Dale<br>Lathkill Head Cave – Upper Entrance<br>Lathkill Dale<br>Lathkill Dale<br>Carleswark Cavern47Lathkill Dale<br>Stoney Middleton<br>Stoney MiddletonCarleswark Cavern<br>Eyam Dale House Cave<br>Hungerhill Swallet50                                                                                                                                                                                                                                                                                                                                                                                                                                                                                                                                                                                                                                                                                                                                                                                                                                                                                                                                                                                                                                                                                                                                                                                                                                                                                                                                                                                                                                                                                                                                                                         |                  |                           |    |
| Derwent SouthDeep Shaft (Day Shaft)38Derwent SouthDevonshire Cavern39Derwent SouthSnake Mine40, 41DoveBottle Pot42DoveRobin's Shaft Mine43Lathkill DaleHillocks / Whalf Mine44Lathkill DaleKnotlow Cavern45Lathkill DaleLathkill Head Cave – Garden Path46Lathkill DaleLathkill Head Cave – Upper Entrance47Lathkill DaleWater Icicle Close Cavern48Stoney MiddletonCarleswark Cavern49Stoney MiddletonEyam Dale House Cave50Stoney MiddletonHungerhill Swallet51                                                                                                                                                                                                                                                                                                                                                                                                                                                                                                                                                                                                                                                                                                                                                                                                                                                                                                                                                                                                                                                                                                                                                                                                                                                                                                                                                                                                                                                                                                                                                                                                                                                            |                  |                           |    |
| Derwent SouthDevonshire Cavern39Derwent SouthSnake Mine40, 41DoveBottle Pot42DoveRobin's Shaft Mine43Lathkill DaleHillocks / Whalf Mine44Lathkill DaleKnotlow Cavern45Lathkill DaleLathkill Head Cave – Garden Path46Lathkill DaleLathkill Head Cave – Upper Entrance47Lathkill DaleWater Icicle Close Cavern48Stoney MiddletonCarleswark Cavern49Stoney MiddletonEyam Dale House Cave50Stoney MiddletonHungerhill Swallet51                                                                                                                                                                                                                                                                                                                                                                                                                                                                                                                                                                                                                                                                                                                                                                                                                                                                                                                                                                                                                                                                                                                                                                                                                                                                                                                                                                                                                                                                                                                                                                                                                                                                                                 |                  | •                         |    |
| Derwent SouthSnake Mine40, 41DoveBottle Pot42DoveRobin's Shaft Mine43Lathkill DaleHillocks / Whalf Mine44Lathkill DaleKnotlow Cavern45Lathkill DaleLathkill Head Cave – Garden Path46Lathkill DaleLathkill Head Cave – Upper Entrance47Lathkill DaleWater Icicle Close Cavern48Stoney MiddletonCarleswark Cavern49Stoney MiddletonEyam Dale House Cave50Stoney MiddletonHungerhill Swallet51                                                                                                                                                                                                                                                                                                                                                                                                                                                                                                                                                                                                                                                                                                                                                                                                                                                                                                                                                                                                                                                                                                                                                                                                                                                                                                                                                                                                                                                                                                                                                                                                                                                                                                                                 |                  |                           |    |
| DoveBottle Pot42DoveRobin's Shaft Mine43Lathkill DaleHillocks / Whalf Mine44Lathkill DaleKnotlow Cavern45Lathkill DaleLathkill Head Cave – Garden Path46Lathkill DaleLathkill Head Cave – Upper Entrance47Lathkill DaleWater Icicle Close Cavern48Stoney MiddletonCarleswark Cavern49Stoney MiddletonEyam Dale House Cave50Stoney MiddletonHungerhill Swallet51                                                                                                                                                                                                                                                                                                                                                                                                                                                                                                                                                                                                                                                                                                                                                                                                                                                                                                                                                                                                                                                                                                                                                                                                                                                                                                                                                                                                                                                                                                                                                                                                                                                                                                                                                              |                  |                           |    |
| DoveRobin's Shaft Mine43Lathkill DaleHillocks / Whalf Mine44Lathkill DaleKnotlow Cavern45Lathkill DaleLathkill Head Cave – Garden Path46Lathkill DaleLathkill Head Cave – Upper Entrance47Lathkill DaleWater Icicle Close Cavern48Stoney MiddletonCarleswark Cavern49Stoney MiddletonEyam Dale House Cave50Stoney MiddletonHungerhill Swallet51                                                                                                                                                                                                                                                                                                                                                                                                                                                                                                                                                                                                                                                                                                                                                                                                                                                                                                                                                                                                                                                                                                                                                                                                                                                                                                                                                                                                                                                                                                                                                                                                                                                                                                                                                                              | Derwent South    |                           | -  |
| Lathkill DaleHillocks / Whalf Mine44Lathkill DaleKnotlow Cavern45Lathkill DaleLathkill Head Cave – Garden Path46Lathkill DaleLathkill Head Cave – Upper Entrance47Lathkill DaleWater Icicle Close Cavern48Stoney MiddletonCarleswark Cavern49Stoney MiddletonEyam Dale House Cave50Stoney MiddletonHungerhill Swallet51                                                                                                                                                                                                                                                                                                                                                                                                                                                                                                                                                                                                                                                                                                                                                                                                                                                                                                                                                                                                                                                                                                                                                                                                                                                                                                                                                                                                                                                                                                                                                                                                                                                                                                                                                                                                      | Dove             |                           |    |
| Lathkill DaleKnotlow Cavern45Lathkill DaleLathkill Head Cave – Garden Path46Lathkill DaleLathkill Head Cave – Upper Entrance47Lathkill DaleWater Icicle Close Cavern48Stoney MiddletonCarleswark Cavern49Stoney MiddletonEyam Dale House Cave50Stoney MiddletonHungerhill Swallet51                                                                                                                                                                                                                                                                                                                                                                                                                                                                                                                                                                                                                                                                                                                                                                                                                                                                                                                                                                                                                                                                                                                                                                                                                                                                                                                                                                                                                                                                                                                                                                                                                                                                                                                                                                                                                                          | Dove             |                           |    |
| Lathkill DaleLathkill Head Cave – Garden Path46Lathkill DaleLathkill Head Cave – Upper Entrance47Lathkill DaleWater Icicle Close Cavern48Stoney MiddletonCarleswark Cavern49Stoney MiddletonEyam Dale House Cave50Stoney MiddletonHungerhill Swallet51                                                                                                                                                                                                                                                                                                                                                                                                                                                                                                                                                                                                                                                                                                                                                                                                                                                                                                                                                                                                                                                                                                                                                                                                                                                                                                                                                                                                                                                                                                                                                                                                                                                                                                                                                                                                                                                                       |                  |                           |    |
| Lathkill DaleLathkill Head Cave – Upper Entrance47Lathkill DaleWater Icicle Close Cavern48Stoney MiddletonCarleswark Cavern49Stoney MiddletonEyam Dale House Cave50Stoney MiddletonHungerhill Swallet51                                                                                                                                                                                                                                                                                                                                                                                                                                                                                                                                                                                                                                                                                                                                                                                                                                                                                                                                                                                                                                                                                                                                                                                                                                                                                                                                                                                                                                                                                                                                                                                                                                                                                                                                                                                                                                                                                                                      |                  |                           |    |
| Lathkill DaleWater Icicle Close Cavern48Stoney MiddletonCarleswark Cavern49Stoney MiddletonEyam Dale House Cave50Stoney MiddletonHungerhill Swallet51                                                                                                                                                                                                                                                                                                                                                                                                                                                                                                                                                                                                                                                                                                                                                                                                                                                                                                                                                                                                                                                                                                                                                                                                                                                                                                                                                                                                                                                                                                                                                                                                                                                                                                                                                                                                                                                                                                                                                                        |                  |                           |    |
| Stoney MiddletonCarleswark Cavern49Stoney MiddletonEyam Dale House Cave50Stoney MiddletonHungerhill Swallet51                                                                                                                                                                                                                                                                                                                                                                                                                                                                                                                                                                                                                                                                                                                                                                                                                                                                                                                                                                                                                                                                                                                                                                                                                                                                                                                                                                                                                                                                                                                                                                                                                                                                                                                                                                                                                                                                                                                                                                                                                |                  | • •                       |    |
| Stoney Middleton Eyam Dale House Cave 50 Stoney Middleton Hungerhill Swallet 51                                                                                                                                                                                                                                                                                                                                                                                                                                                                                                                                                                                                                                                                                                                                                                                                                                                                                                                                                                                                                                                                                                                                                                                                                                                                                                                                                                                                                                                                                                                                                                                                                                                                                                                                                                                                                                                                                                                                                                                                                                              | Lathkill Dale    | Water Icicle Close Cavern | 48 |
| Stoney Middleton Hungerhill Swallet 51                                                                                                                                                                                                                                                                                                                                                                                                                                                                                                                                                                                                                                                                                                                                                                                                                                                                                                                                                                                                                                                                                                                                                                                                                                                                                                                                                                                                                                                                                                                                                                                                                                                                                                                                                                                                                                                                                                                                                                                                                                                                                       | Stoney Middleton | Carleswark Cavern         | 49 |
| •                                                                                                                                                                                                                                                                                                                                                                                                                                                                                                                                                                                                                                                                                                                                                                                                                                                                                                                                                                                                                                                                                                                                                                                                                                                                                                                                                                                                                                                                                                                                                                                                                                                                                                                                                                                                                                                                                                                                                                                                                                                                                                                            | Stoney Middleton | Eyam Dale House Cave      | 50 |
| Stoney Middleton Lay-by Pot 52                                                                                                                                                                                                                                                                                                                                                                                                                                                                                                                                                                                                                                                                                                                                                                                                                                                                                                                                                                                                                                                                                                                                                                                                                                                                                                                                                                                                                                                                                                                                                                                                                                                                                                                                                                                                                                                                                                                                                                                                                                                                                               | Stoney Middleton | Hungerhill Swallet        |    |
|                                                                                                                                                                                                                                                                                                                                                                                                                                                                                                                                                                                                                                                                                                                                                                                                                                                                                                                                                                                                                                                                                                                                                                                                                                                                                                                                                                                                                                                                                                                                                                                                                                                                                                                                                                                                                                                                                                                                                                                                                                                                                                                              | •                |                           |    |
| Stoney Middleton Merlin's Mine 53                                                                                                                                                                                                                                                                                                                                                                                                                                                                                                                                                                                                                                                                                                                                                                                                                                                                                                                                                                                                                                                                                                                                                                                                                                                                                                                                                                                                                                                                                                                                                                                                                                                                                                                                                                                                                                                                                                                                                                                                                                                                                            | •                | Merlin's Mine             |    |
| Stoney Middleton Dale Mine - Level 7 / Hope Shaft 54                                                                                                                                                                                                                                                                                                                                                                                                                                                                                                                                                                                                                                                                                                                                                                                                                                                                                                                                                                                                                                                                                                                                                                                                                                                                                                                                                                                                                                                                                                                                                                                                                                                                                                                                                                                                                                                                                                                                                                                                                                                                         | •                | •                         |    |
| Stoney Middleton Nickergrove Mine 55                                                                                                                                                                                                                                                                                                                                                                                                                                                                                                                                                                                                                                                                                                                                                                                                                                                                                                                                                                                                                                                                                                                                                                                                                                                                                                                                                                                                                                                                                                                                                                                                                                                                                                                                                                                                                                                                                                                                                                                                                                                                                         | •                | •                         |    |
| Wye Putwell Hill Mine 56                                                                                                                                                                                                                                                                                                                                                                                                                                                                                                                                                                                                                                                                                                                                                                                                                                                                                                                                                                                                                                                                                                                                                                                                                                                                                                                                                                                                                                                                                                                                                                                                                                                                                                                                                                                                                                                                                                                                                                                                                                                                                                     | Wye              | Putwell Hill Mine         | 56 |