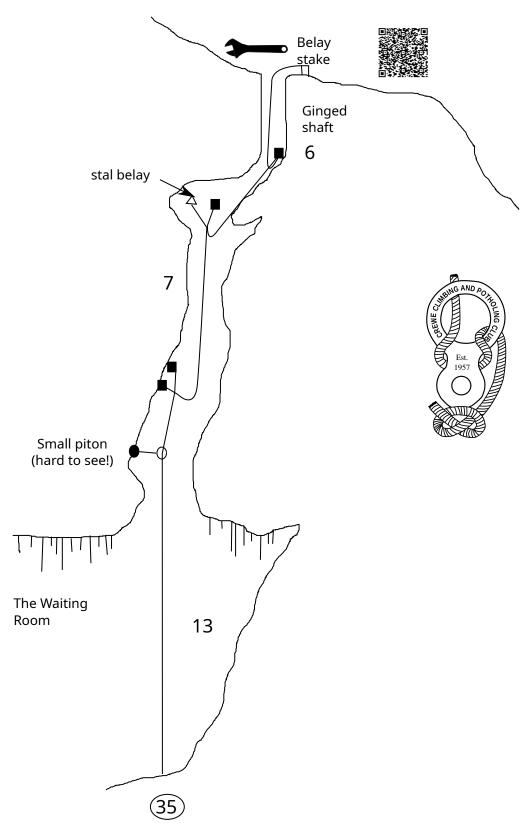

andlines in the natural passages will be found useful.



All entrances, except Hillocks are north of Blackwell Lane

Blackwell Lane

Hillocks Entrance

#### Hillocks / Whalf Mine. Moneyash

Concrete

cap

Hillocks: First pitch: 11m rope, 3 maillons. Second pitch: 24m rope, 3 maillons, 3.5m sling for final climb. Second pitch alternative: 32m rope, 3 maillons.

Whalf Climbing Shaft: First pitch: 50m rope, 7 maillons Second pitch: 10m rope, 3 maillons Climbs: two 3m ropes, 4 maillons.

Whalf Engine Shaft: Main pitch: 65m rope, 3 karabiners. Balcony route: 80m rope 5 maillons, deviation cord +snaplink.

Knox/Nixon Bypass Climb see https://www.ccpc.org.uk/newsletters/CCPCNewsletter115.pdf



#### Lathkill Head Cave Garden Path Lathkill Dale



# Lathkill Head Cave Top Entrance Lathkill Dale



#### Water Icicle Close Cavern Lathkill Dale



### Carlswark Cavern Stoney Middleton



#### Eyam Dale House Cave Stoney Middleton



## Hungerhill Swallet Stoney Middleton

50m rope, 4 maillons, 2 deviation slings (1 short) + 2 krabs, 2 rope protectors.



### Lay-by Pot Stoney Middleton





Equipment: Hope Shaft, 35m rope, 5 maillons. Pitch 2, 15m rope, 3 maillons.

#### Nickergrove Mine **Stoney Middleton** Pallet Shaft (Upper Entrance) Backup to Bring your own scaffold pole! tree root 9 Very tight! Traverse anchors (16)Hillside Entrance Adit Entrance Rig the Didsbury entrance first if Main Level contemplating a through trip. Pull through wires. **Didsbury Entrance** Rig A deviation added here from can prevent rope rub if tree Deviation using lid surround rigged as a pitch, rather O