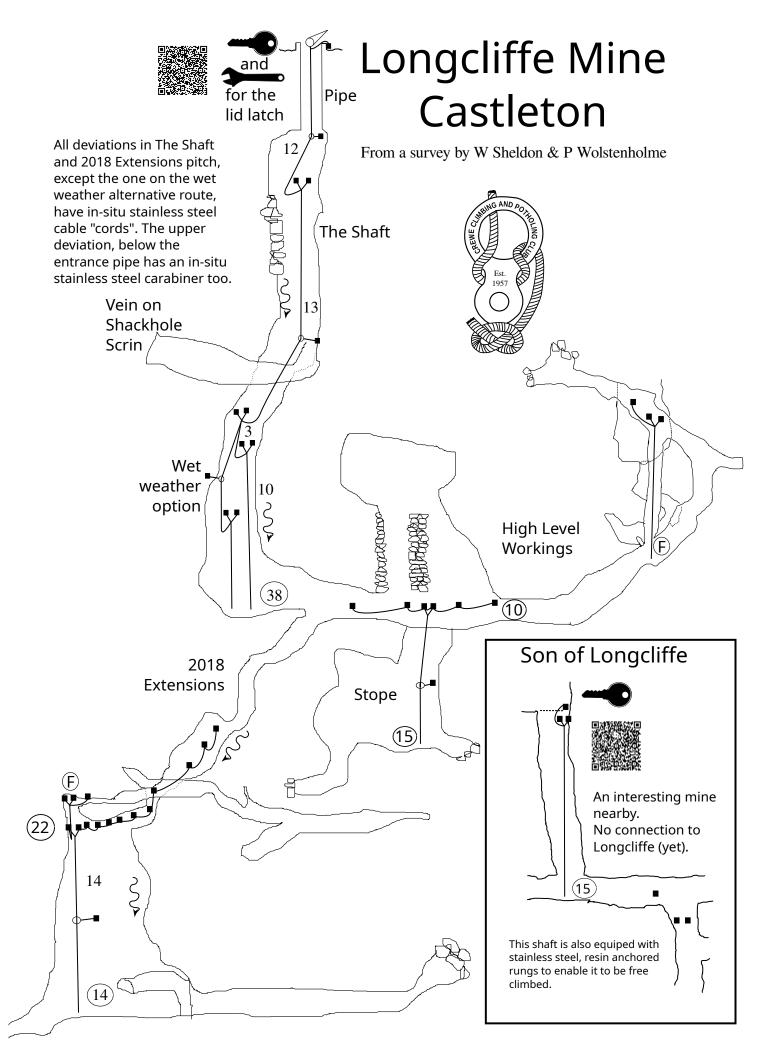

ant's Streamway

3

#### Basecamp Chamber

Rig to let larger cavers explore the Upper Streamway Last person can pull down to derig.



Pull Through from the Upper Series to the Crabwalk

One way of getting down from the Upper Series. Climbing down is possible closer to Garlands Pot



### An interesting climb that leads to nowhere! Reached by climbing the rift before Geology 6 Pot and taking a short passage to overlook **Geology Pot** 16 Boulder **Geology Pot** (topo 1) Fixed ropes in Boss Aven and Boss Chamber above the lowest pitch. Use them with

Carnival Aven

# Giant's Hole topo 3. Castleton Garland's Pot to Chert Hall

A high level route around the right hand side (facing downstream) of Garlands Pot.

**√**√

Garland's

Pot

**√**\\

The Crabwalk



### **Upper West Passage**















Hell: At the foot of The Shakes, continue down in to Fourways Chamber. A low crawl from here leads to Fin Pot, a 9m free climbable pitch, which can be equipped with a rope belayed from a large boulder. Carrying on over the top of Fin Pot leads to Easy Pickings, Red River Passage and Dratsab. A passage to the right before Easy Pickings leads, via an awkward traverse around a corner to Bingo Pot. A tight section then leads to Eyes Down. These pitches are equipped with 8mm thru bolts. Any ladders, spit anchors and pitons should be treated with suspicion. Details of rigging from R Eavis.



### Odin Mine, part 2. Castleton







# Far Sump Extensions Peak Cavern / Speedwell Castleton





# George Cooper's Aven Peak Cavern Castleton



# NCC Shafts Peak Cavern Castleton



Based on su