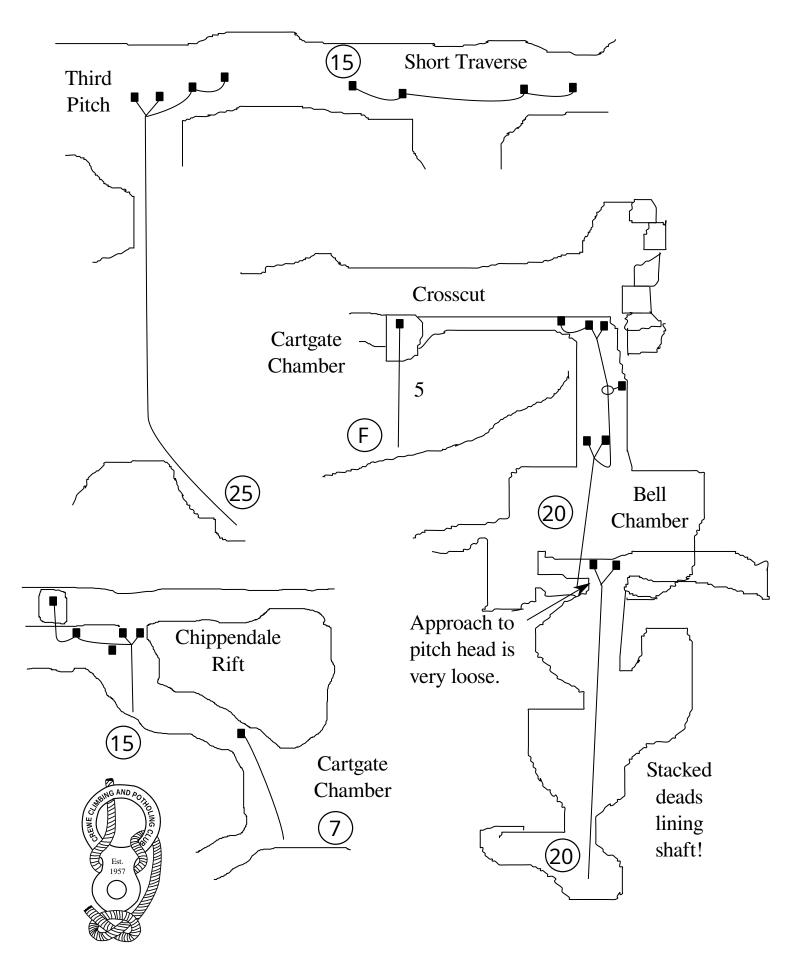

igh level route around the right hand side (facing downstream) of Garlands Pot.

**√**√

Garland's

Pot

**√**\\

The Crabwalk



### **Upper West Passage**















Hell: At the foot of The Shakes, continue down in to Fourways Chamber. A low crawl from here leads to Fin Pot, a 9m free climbable pitch, which can be equipped with a rope belayed from a large boulder. Carrying on over the top of Fin Pot leads to Easy Pickings, Red River Passage and Dratsab. A passage to the right before Easy Pickings leads, via an awkward traverse around a corner to Bingo Pot. A tight section then leads to Eyes Down. These pitches are equipped with 8mm thru bolts. Any ladders, spit anchors and pitons should be treated with suspicion. Details of rigging from R Eavis.



### Odin Mine, part 2. Castleton







# Far Sump Extensions Peak Cavern / Speedwell Castleton





# George Cooper's Aven Peak Cavern Castleton



# NCC Shafts Peak Cavern Castleton



Based on survey by W Sheldon









# Snelslow Swallet Castleton



## Suicide Cave Castleton



First Pitch: 15 m rope, 3 maillons.

Second pitch: 20 m rope. 4 maillons. Sling and krab

for deviation.

Third pitch: 10 m rope, 2 maillons.



### Titan Castleton





Boulder choke, leading down to Blarney's Breakdown and Far Sump Extensions, JH and Peak Cavern.



#### Clatterway Levels - Bonsall **Derwent South** Upper Entrance -3 Optional Deviation 5 if going to the blind pitch bottom 1st Pitch 2nd Pitch 3.5 6

From a sketch by Steve Knox 2001. See https://www.ccpc.org.uk/newsletters/CCPCNewsletter73.pdf

Can be treated as a difficult c