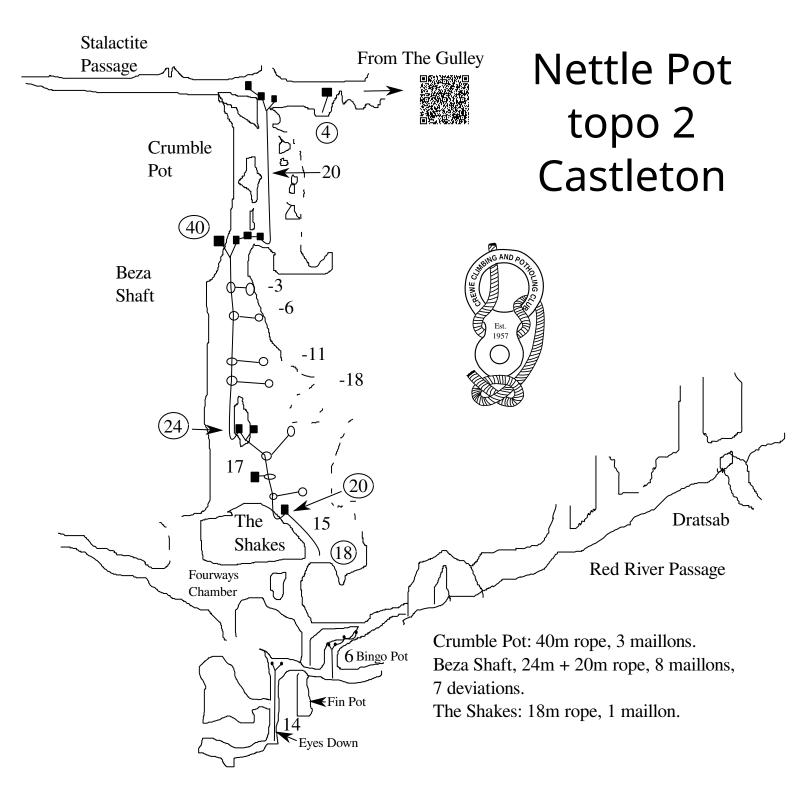

# Peak District Rigging Guide

Edition 16.8
Crewe Climbing
& Potholing Club

| Contents   Index   Safety   5   Safety   5   Safety   6   Bradwell   Bagshawe Cavern   7   Fradwell   Long Rake Mine   8   Castleton   Eldon Hole   9, 10   Castleton   Giant's Hole   I1 to 13   Castleton   James Hall Over Engine Mine   I14, 15   Castleton   Longcliffe Mine and Son of Longcliffe   I6   Castleton   Masshill Mine   I7   Castleton   Masshill Mine   I7   Castleton   Masshill Mine   I7   Castleton   Oxion Mine   I8, 19   Castleton   Peak Cavern / Speedwell – Cliff Cavern   24   Castleton   Peak Cavern / Speedwell – Far Sump Extension   25   Castleton   Peak Cavern / Speedwell – NCC Shafts   I27   Castleton   Peak Cavern / Speedwell – NCC Shafts   I27   Castleton   Peak Cavern / Speedwell – NCC Shafts   I27   Castleton   Peak Cavern / Speedwell – White River Series   I29   Castleton   Peak Cavern / Speedwell – White River Series   I29   Castleton   Peak Cavern / Speedwell – White River Series   I30   Castleton   Peak Cavern / Speedwell – White River Series   I31, 32   Castleton   Sielslow Swallet   I33   Castleton   Sielslow Shaft   I34   Sielslow   I34   Castleton   I34   Castleton   I35   Castleton   I36   Cave   I36   Castleton   I36   Castleton   I37   Castleton   I38   I38   Castleton   I38   I38   Castleton   I39   Castleto | <u>Contents</u>  | Front Cover               | 1  |
|------------------------------------------------------------------------------------------------------------------------------------------------------------------------------------------------------------------------------------------------------------------------------------------------------------------------------------------------------------------------------------------------------------------------------------------------------------------------------------------------------------------------------------------------------------------------------------------------------------------------------------------------------------------------------------------------------------------------------------------------------------------------------------------------------------------------------------------------------------------------------------------------------------------------------------------------------------------------------------------------------------------------------------------------------------------------------------------------------------------------------------------------------------------------------------------------------------------------------------------------------------------------------------------------------------------------------------------------------------------------------------------------------------------------------------------------------------------------------------------------------------------------------------------------------------------------------------------------------------------------------------------------------------------------------------------------------------------------------------------------------------------------------------------------------------------------------------------------------------------------------------------------------------------------------------------------------------------------------------------------------------------------------------------------------------------------------------------------------------------------------|------------------|---------------------------|----|
| Introduction                                                                                                                                                                                                                                                                                                                                                                                                                                                                                                                                                                                                                                                                                                                                                                                                                                                                                                                                                                                                                                                                                                                                                                                                                                                                                                                                                                                                                                                                                                                                                                                                                                                                                                                                                                                                                                                                                                                                                                                                                                                                                                                 | NG AND ES        | Contents                  | 2  |
| Introduction                                                                                                                                                                                                                                                                                                                                                                                                                                                                                                                                                                                                                                                                                                                                                                                                                                                                                                                                                                                                                                                                                                                                                                                                                                                                                                                                                                                                                                                                                                                                                                                                                                                                                                                                                                                                                                                                                                                                                                                                                                                                                                                 | EWE CO.          | Index                     |    |
| Bradwell         Key         6           Bradwell         Bagshawe Cavern         7           Bradwell         Long Rake Mine         8           Castleton         Eldon Hole         9, 10           Castleton         Giant's Hole         11 to 13           Castleton         James Hall Over Engine Mine         14, 15           Castleton         Maskhill Mine         16           Castleton         Nettle Pot         18, 19           Castleton         Nettle Pot         18, 19           Castleton         Oxlow Mine         22           Castleton         P8 / Jack Pot         23           Castleton         Peak Cavern / Speedwell – Cliff Cavern         24           Castleton         Peak Cavern / Speedwell – Far Sump Extension         25           Castleton         Peak Cavern / Speedwell – George Cooper's Aven         26           Castleton         Peak Cavern / Speedwell – Wictoria Aven         28           Castleton         Peak Cavern / Speedwell – White River Series         29           Castleton         Peak Cavern / Speedwell – White River Series         29           Castleton         Peak Cavern / Speedwell – White River Series         29           Castleton         Snelsow Swalle         3                                                                                                                                                                                                                                                                                                                                                                                                                                                                                                                                                                                                                                                                                                                                                                                                                                                                | Est.             |                           |    |
| Key         6           Bradwell         Bagshawe Cavern         7           Bradwell         Long Rake Mine         8           Castleton         Eldon Hole         9, 10           Castleton         Giant's Hole         11 to 13           Castleton         Longcliffe Mine and Son of Longcliffe         16           Castleton         Longcliffe Mine and Son of Longcliffe         16           Castleton         Maskhill Mine         17           Castleton         Nettle Pot         18, 19           Castleton         Oxlow Mine         20, 21           Castleton         Oxlow Mine         22           Castleton         Peak Cavern / Speedwell – Cliff Cavern         24           Castleton         Peak Cavern / Speedwell – Far Sump Extension         25           Castleton         Peak Cavern / Speedwell – NCC Shafts         27           Castleton         Peak Cavern / Speedwell – Wictoria Aven         28           Castleton         Peak Cavern / Speedwell – White River Series         29           Castleton         Peak Cavern / Speedwell – White River Series         29           Castleton         Peak Cavern / Speedwell – White River Series         29           Castleton         Poak Cavern / Speedwell – White River S                                                                                                                                                                                                                                                                                                                                                                                                                                                                                                                                                                                                                                                                                                                                                                                                                                              |                  |                           |    |
| Bradwell         Bagshawe Cavern         7           Bradwell         Long Rake Mine         8           Castleton         Eldon Hole         9, 10           Castleton         Giant's Hole         11 to 13           Castleton         James Hall Over Engine Mine         14, 15           Castleton         Longcliffe Mine and Son of Longcliffe         16           Castleton         Maskhill Mine         17           Castleton         Nettle Pot         18, 19           Castleton         Oxlow Mine         20, 21           Castleton         Oxlow Mine         22           Castleton         Peak Cavern / Speedwell – Cliff Cavern         24           Castleton         Peak Cavern / Speedwell – Far Sump Extension         25           Castleton         Peak Cavern / Speedwell – NCC Shafts         27           Castleton         Peak Cavern / Speedwell – NCC Shafts         27           Castleton         Peak Cavern / Speedwell – White River Series         29           Castleton         Peak Cavern / Speedwell – White River Series         29           Castleton         Peak Cavern / Speedwell – White River Series         29           Castleton         Rowter Hole         31, 32           Castleton         Snelslow                                                                                                                                                                                                                                                                                                                                                                                                                                                                                                                                                                                                                                                                                                                                                                                                                                                       |                  | •                         |    |
| Bradwell         Long Rake Mine         8           Castleton         Eldon Hole         9, 10           Castleton         Giant's Hole         11 to 13           Castleton         James Hall Over Engine Mine         14, 15           Castleton         Longcliffe Mine and Son of Longcliffe         16           Castleton         Nettle Pot         18, 19           Castleton         Odin Mine         20, 21           Castleton         Oxlow Mine         22           Castleton         P8 / Jack Pot         23           Castleton         Peak Cavern / Speedwell – Cliff Cavern         24           Castleton         Peak Cavern / Speedwell – Far Sump Extension         25           Castleton         Peak Cavern / Speedwell – George Cooper's Aven         26           Castleton         Peak Cavern / Speedwell – White River Series         29           Castleton         Peak Cavern / Speedwell – White River Series         29           Castleton         Peak Cavern / Speedwell – White River Series         29           Castleton         Pindale End Mine         30           Castleton         Sinclide Cave         34           Castleton         Sinclide Cave         34           Castleton         Sinclide Cave                                                                                                                                                                                                                                                                                                                                                                                                                                                                                                                                                                                                                                                                                                                                                                                                                                                               | <b>D</b> l II    | •                         |    |
| Castleton         Eldon Hole         9, 10           Castleton         Giant's Hole         11 to 13           Castleton         James Hall Over Engine Mine         14, 15           Castleton         Longcliffe Mine and Son of Longcliffe         16           Castleton         Maskhill Mine         17           Castleton         Nettle Pot         18, 19           Castleton         Oxlow Mine         20, 21           Castleton         P8 / Jack Pot         23           Castleton         Peak Cavern / Speedwell – Far Sump Extension         25           Castleton         Peak Cavern / Speedwell – Far Sump Extension         25           Castleton         Peak Cavern / Speedwell – George Cooper's Aven         26           Castleton         Peak Cavern / Speedwell – Wictoria Aven         28           Castleton         Peak Cavern / Speedwell – White River Series         29           Castleton         Peak Cavern / Speedwell – White River Series         29           Castleton         Pindale End Mine         30           Castleton         Snelslow Swallet         33           Castleton         Snelslow Swallet         33           Castleton         Sittle Cave         34           Castleton         Sittle Cave                                                                                                                                                                                                                                                                                                                                                                                                                                                                                                                                                                                                                                                                                                                                                                                                                                                       |                  | _                         |    |
| Castleton         Giant's Hole         11 to 13           Castleton         James Hall Over Engine Mine         14, 15           Castleton         Longcliffe Mine and Son of Longcliffe         16           Castleton         Meskhill Mine         17           Castleton         Nettle Pot         18, 19           Castleton         Oxlow Mine         20, 21           Castleton         P8 / Jack Pot         23           Castleton         Peak Cavern / Speedwell – Cliff Cavern         24           Castleton         Peak Cavern / Speedwell – Far Sump Extension         25           Castleton         Peak Cavern / Speedwell – George Cooper's Aven         26           Castleton         Peak Cavern / Speedwell – Victoria Aven         28           Castleton         Peak Cavern / Speedwell – Victoria Aven         29           Castleton         Peak Cavern / Speedwell – White River Series         29           Castleton         Peak Cavern / Speedwell – White River Series         29           Castleton         Peak Cavern / Speedwell – White River Series         29           Castleton         Pindale End Mine         30           Castleton         Snelslow Swallet         33           Castleton         Suicide Cave         34                                                                                                                                                                                                                                                                                                                                                                                                                                                                                                                                                                                                                                                                                                                                                                                                                                              |                  |                           |    |
| Castleton James Hall Over Engine Mine 14, 15 Castleton Longcliffe Mine and Son of Longcliffe 16 Castleton Maskhill Mine 17 Castleton Nettle Pot 18, 19 Castleton Odin Mine 20, 21 Castleton Oxlow Mine 22 Castleton P8 / Jack Pot 23 Castleton Peak Cavern / Speedwell – Cliff Cavern 24 Castleton Peak Cavern / Speedwell – Far Sump Extension 25 Castleton Peak Cavern / Speedwell – Far Sump Extension 25 Castleton Peak Cavern / Speedwell – White River Series 27 Castleton Peak Cavern / Speedwell – NCC Shafts 27 Castleton Peak Cavern / Speedwell – White River Series 29 Castleton Peak Cavern / Speedwell – White River Series 29 Castleton Peak Cavern / Speedwell – White River Series 29 Castleton Peak Cavern / Speedwell – White River Series 30 Castleton Pindale End Mine 30 Castleton Pindale End Mine 30 Castleton Suicide Cave 34 Castleton Suicide Cave 34 Castleton Suicide Cave 34 Castleton Suicide Cave 36 Castleton Winnats Head Cave 36 Derwent South Deep Shaft (Day Shaft) 38 Derwent South Deep Shaft (Day Shaft) 38 Derwent South Devonshire Cavern 39 Derwent South Devonshire Cavern 39 Derwent South Snake Mine 40, 41 Dove Bottle Pot 42 Dove Robin's Shaft Mine 44 Lathkill Dale Lathkill Head Cave – Garden Path 46 Lathkill Dale Lathkill Head Cave – Garden Path 46 Lathkill Dale Lathkill Head Cave – Upper Entrance 47 Lathkill Dale Water Icicle Close Cavern 49 Stoney Middleton Carleswark Cavern 50 Stoney Middleton Eyam Dale House Cave 50                                                                                                                                                                                                                                                                                                                                                                                                                                                                                                                                                                                                                                   |                  |                           |    |
| CastletonLongcliffe Mine and Son of Longcliffe16CastletonMaskhill Mine17CastletonNettle Pot18, 19CastletonOdin Mine20, 21CastletonOxlow Mine22CastletonP8 / Jack Pot23CastletonPeak Cavern / Speedwell – Cliff Cavern24CastletonPeak Cavern / Speedwell – Far Sump Extension25CastletonPeak Cavern / Speedwell – George Cooper's Aven26CastletonPeak Cavern / Speedwell – NCC Shafts27CastletonPeak Cavern / Speedwell – White River Series29CastletonPeak Cavern / Speedwell – White River Series29CastletonPeak Cavern / Speedwell – White River Series29CastletonPindale End Mine30CastletonRowter Hole31, 32CastletonSnelslow Swallet33CastletonSuicide Cave34CastletonSuicide Cave34CastletonWinnats Head Cave36Derwent SouthDeep Shaft (Day Shaft)38Derwent SouthDeep Shaft (Day Shaft)38Derwent SouthDevonshire Cavern39Derwent SouthSnake Mine40, 41DoveRobin's Shaft Mine43Lathkill DaleHillocks / Whalf Mine44Lathkill DaleLathkill Head Cave – Garden Path46Lathkill DaleLathkill Head Cave – Upper Entrance47Lathkill DaleCarleswark Cavern48Stone                                                                                                                                                                                                                                                                                                                                                                                                                                                                                                                                                                                                                                                                                                                                                                                                                                                                                                                                                                                                                                                               |                  |                           |    |
| CastletonMaskhill Mine17CastletonNettle Pot18, 19CastletonOdin Mine20, 21CastletonOxlow Mine22CastletonP8 / Jack Pot23CastletonPeak Cavern / Speedwell – Cliff Cavern24CastletonPeak Cavern / Speedwell – Far Sump Extension25CastletonPeak Cavern / Speedwell – George Cooper's Aven26CastletonPeak Cavern / Speedwell – Victoria Aven28CastletonPeak Cavern / Speedwell – White River Series29CastletonPeak Cavern / Speedwell – White River Series29CastletonPindale End Mine30CastletonRowter Hole31, 32CastletonSnelslow Swallet33CastletonSnelslow Swallet33CastletonSicide Cave34CastletonWinnats Head Cave36Derwent SouthDeep Shaft (Day Shaft)38Derwent SouthDeep Shaft (Day Shaft)38Derwent SouthDevonshire Cavern39Derwent SouthDevonshire Cavern39Derwent SouthDevonshire Cavern42DoveRobin's Shaft Mine43Lathkill DaleHillocks / Whalf Mine44Lathkill DaleLathkill Head Cave – Garden Path46Lathkill DaleLathkill Head Cave – Upper Entrance47Lathkill DaleCarleswark Cavern48Stoney MiddletonEyam Dale House Cave50Stoney MiddletonEyam                                                                                                                                                                                                                                                                                                                                                                                                                                                                                                                                                                                                                                                                                                                                                                                                                                                                                                                                                                                                                                                                        |                  | •                         | -  |
| CastletonNettle Pot18, 19CastletonOdin Mine20, 21CastletonOxlow Mine22CastletonP8 / Jack Pot23CastletonPeak Cavern / Speedwell – Cliff Cavern24CastletonPeak Cavern / Speedwell – Far Sump Extension25CastletonPeak Cavern / Speedwell – George Cooper's Aven26CastletonPeak Cavern / Speedwell – NCC Shafts27CastletonPeak Cavern / Speedwell – Victoria Aven28CastletonPeak Cavern / Speedwell – White River Series29CastletonPindale End Mine30CastletonRower Hole31, 32CastletonRower Hole31, 32CastletonSnelslow Swallet33CastletonSuicide Cave34CastletonSuicide Cave34CastletonWinnats Head Cave36Derwent SouthClatterway Levels37Derwent SouthDeep Shaft (Day Shaft)38Derwent SouthDevonshire Cavern39Derwent SouthDevonshire Cavern39DoveBottle Pot42DoveRobin's Shaft Mine43Lathkill DaleKnotlow Cavern45Lathkill DaleLathkill Head Cave – Garden Path46Lathkill DaleLathkill Head Cave – Upper Entrance47Lathkill DaleLathkill Head Cave – Upper Entrance47Lathkill DaleEyam Dale House Cavern49Stoney MiddletonEyam Dale House Cave<                                                                                                                                                                                                                                                                                                                                                                                                                                                                                                                                                                                                                                                                                                                                                                                                                                                                                                                                                                                                                                                                             |                  | · ·                       |    |
| CastletonOdin Mine20, 21CastletonOxlow Mine22CastletonP8 / Jack Pot23CastletonPeak Cavern / Speedwell – Cliff Cavern24CastletonPeak Cavern / Speedwell – Far Sump Extension25CastletonPeak Cavern / Speedwell – George Cooper's Aven26CastletonPeak Cavern / Speedwell – NCC Shafts27CastletonPeak Cavern / Speedwell – Victoria Aven28CastletonPeak Cavern / Speedwell – White River Series29CastletonPindale End Mine30CastletonRowter Hole31, 32CastletonSnelslow Swallet33CastletonSnelslow Swallet33CastletonSuicide Cave34CastletonTitan35CastletonWinnats Head Cave36Derwent SouthClatterway Levels37Derwent SouthDeep Shaft (Day Shaft)38Derwent SouthDevonshire Cavern39Derwent SouthDevonshire Cavern39Derwent SouthSnake Mine40, 41DoveBottle Pot42DoveRobin's Shaft Mine43Lathkill DaleKnotlow Cavern45Lathkill DaleLathkill Head Cave – Garden Path46Lathkill DaleLathkill Head Cave – Upper Entrance47Lathkill DaleLathkill Head Cave – Upper Entrance47Lathkill DaleLathkill Head Cavern48Stoney MiddletonEyam Dale House Cavern<                                                                                                                                                                                                                                                                                                                                                                                                                                                                                                                                                                                                                                                                                                                                                                                                                                                                                                                                                                                                                                                                             |                  |                           |    |
| CastletonOxlow Mine22CastletonP8 / Jack Pot23CastletonPeak Cavern / Speedwell – Cliff Cavern24CastletonPeak Cavern / Speedwell – Far Sump Extension25CastletonPeak Cavern / Speedwell – George Cooper's Aven26CastletonPeak Cavern / Speedwell – NCC Shafts27CastletonPeak Cavern / Speedwell – Victoria Aven28CastletonPeak Cavern / Speedwell – White River Series29CastletonPindale End Mine30CastletonRowter Hole31, 32CastletonSnelslow Swallet33CastletonSnelslow Swallet33CastletonTitan35CastletonWinnats Head Cave36Derwent SouthDeep Shaft (Day Shaft)38Derwent SouthDeep Shaft (Day Shaft)38Derwent SouthDevonshire Cavern39Derwent SouthSnake Mine40, 41DoveBottle Pot42DoveRobin's Shaft Mine43Lathkill DaleHillocks / Whalf Mine44Lathkill DaleLathkill Head Cave – Garden Path46Lathkill DaleLathkill Head Cave – Garden Path46Lathkill DaleLathkill Head Cave – Upper Entrance47Lathkill DaleWater Icicle Close Cavern48Stoney MiddletonEyam Dale House Cave50Stoney MiddletonEyam Dale House Cave50                                                                                                                                                                                                                                                                                                                                                                                                                                                                                                                                                                                                                                                                                                                                                                                                                                                                                                                                                                                                                                                                                                         |                  |                           | -  |
| CastletonP8 / Jack Pot23CastletonPeak Cavern / Speedwell – Cliff Cavern24CastletonPeak Cavern / Speedwell – Far Sump Extension25CastletonPeak Cavern / Speedwell – George Cooper's Aven26CastletonPeak Cavern / Speedwell – NCC Shafts27CastletonPeak Cavern / Speedwell – Victoria Aven28CastletonPeak Cavern / Speedwell – White River Series29CastletonPindale End Mine30CastletonRowter Hole31, 32CastletonSnelslow Swallet33CastletonSuicide Cave34CastletonSuicide Cave34CastletonTitan35CastletonWinnats Head Cave36Derwent SouthClatterway Levels37Derwent SouthDeep Shaft (Day Shaft)38Derwent SouthDevonshire Cavern39Derwent SouthSnake Mine40, 41DoveBottle Pot42DoveRobin's Shaft Mine43Lathkill DaleKnotlow Cavern45Lathkill DaleLathkill Head Cave – Garden Path46Lathkill DaleLathkill Head Cave – Upper Entrance47Lathkill DaleWater Icicle Close Cavern48Stoney MiddletonEyam Dale House Cave50Stoney MiddletonHungerhill Swallet51                                                                                                                                                                                                                                                                                                                                                                                                                                                                                                                                                                                                                                                                                                                                                                                                                                                                                                                                                                                                                                                                                                                                                                        |                  |                           |    |
| CastletonPeak Cavern / Speedwell – Cliff Cavern24CastletonPeak Cavern / Speedwell – Far Sump Extension25CastletonPeak Cavern / Speedwell – George Cooper's Aven26CastletonPeak Cavern / Speedwell – NCC Shafts27CastletonPeak Cavern / Speedwell – Victoria Aven28CastletonPeak Cavern / Speedwell – White River Series29CastletonPindale End Mine30CastletonRowter Hole31, 32CastletonSnelslow Swallet33CastletonSnicide Cave34CastletonSuicide Cave36Derwent SouthClatterway Levels37Derwent SouthDeep Shaft (Day Shaft)38Derwent SouthDeep Shaft (Day Shaft)38Derwent SouthDevonshire Cavern39Derwent SouthSnake Mine40, 41DoveBottle Pot42DoveRobin's Shaft Mine43Lathkill DaleHillocks / Whalf Mine44Lathkill DaleLathkill Head Cave – Garden Path46Lathkill DaleLathkill Head Cave – Upper Entrance47Lathkill DaleWater Icicle Close Cavern48Stoney MiddletonEyam Dale House Cave50Stoney MiddletonHungerhill Swallet51                                                                                                                                                                                                                                                                                                                                                                                                                                                                                                                                                                                                                                                                                                                                                                                                                                                                                                                                                                                                                                                                                                                                                                                                |                  |                           |    |
| Castleton Peak Cavern / Speedwell – Far Sump Extension 25 Castleton Peak Cavern / Speedwell – George Cooper's Aven 26 Castleton Peak Cavern / Speedwell – NCC Shafts 27 Castleton Peak Cavern / Speedwell – NCC Shafts 27 Castleton Peak Cavern / Speedwell – Victoria Aven 28 Castleton Peak Cavern / Speedwell – White River Series 29 Castleton Pindale End Mine 30 Castleton Rowter Hole 31, 32 Castleton Snelslow Swallet 33 Castleton Suicide Cave 34 Castleton Suicide Cave 34 Castleton Winnats Head Cave 36 Derwent South Deep Shaft (Day Shaft) 38 Derwent South Devonshire Cavern 39 Derwent South Devonshire Cavern 39 Derwent South Snake Mine 40, 41 Dove Bottle Pot 42 Dove Robin's Shaft Mine 43 Lathkill Dale Hillocks / Whalf Mine 44 Lathkill Dale Lathkill Head Cave – Garden Path 46 Lathkill Dale Lathkill Head Cave – Upper Entrance 47 Lathkill Dale Water Icicle Close Cavern 48 Stoney Middleton Eyam Dale House Cave 50 Stoney Middleton Hungerhill Swallet 51                                                                                                                                                                                                                                                                                                                                                                                                                                                                                                                                                                                                                                                                                                                                                                                                                                                                                                                                                                                                                                                                                                                                    |                  |                           |    |
| Castleton Peak Cavern / Speedwell – George Cooper's Aven 26 Castleton Peak Cavern / Speedwell – NCC Shafts 27 Castleton Peak Cavern / Speedwell – Victoria Aven 28 Castleton Peak Cavern / Speedwell – White River Series 29 Castleton Pindale End Mine 30 Castleton Rowter Hole 31, 32 Castleton Snelslow Swallet 33 Castleton Suicide Cave 34 Castleton Titan 35 Castleton Winnats Head Cave 36 Derwent South Deep Shaft (Day Shaft) 38 Derwent South Devonshire Cavern 39 Derwent South Snake Mine 40, 41 Dove Bottle Pot 42 Dove Robin's Shaft Mine 43 Lathkill Dale Hillocks / Whalf Mine 44 Lathkill Dale Lathkill Head Cave – Garden Path 46 Lathkill Dale Water Icicle Close Cavern 49 Stoney Middleton Swallet Cave 150 Stoney Middleton Eyam Dale House Cave 45 Stoney Middleton Eyam Dale House Cave 45 Stoney Middleton Eyam Dale House Cave 46 Stoney Middleton Eyam Dale House Cave 47 Luthkill Dale Hungerhill Swallet 51                                                                                                                                                                                                                                                                                                                                                                                                                                                                                                                                                                                                                                                                                                                                                                                                                                                                                                                                                                                                                                                                                                                                                                                     |                  | •                         |    |
| CastletonPeak Cavern / Speedwell – NCC Shafts27CastletonPeak Cavern / Speedwell – Victoria Aven28CastletonPeak Cavern / Speedwell – White River Series29CastletonPindale End Mine30CastletonRowter Hole31, 32CastletonSnelslow Swallet33CastletonSuicide Cave34CastletonTitan35CastletonWinnats Head Cave36Derwent SouthClatterway Levels37Derwent SouthDeep Shaft (Day Shaft)38Derwent SouthDevonshire Cavern39Derwent SouthSnake Mine40, 41DoveBottle Pot42DoveRobin's Shaft Mine43Lathkill DaleHillocks / Whalf Mine44Lathkill DaleLathkill Head Cave – Garden Path46Lathkill DaleLathkill Head Cave – Upper Entrance47Lathkill DaleWater Icicle Close Cavern48Stoney MiddletonEyam Dale House Cave50Stoney MiddletonEyam Dale House Cave50                                                                                                                                                                                                                                                                                                                                                                                                                                                                                                                                                                                                                                                                                                                                                                                                                                                                                                                                                                                                                                                                                                                                                                                                                                                                                                                                                                               |                  | ·                         |    |
| CastletonPeak Cavern / Speedwell – Victoria Aven28CastletonPeak Cavern / Speedwell – White River Series29CastletonPindale End Mine30CastletonRowter Hole31, 32CastletonSnelslow Swallet33CastletonSuicide Cave34CastletonTitan35CastletonWinnats Head Cave36Derwent SouthClatterway Levels37Derwent SouthDeep Shaft (Day Shaft)38Derwent SouthDevonshire Cavern39Derwent SouthSnake Mine40, 41DoveBottle Pot42DoveRobin's Shaft Mine43Lathkill DaleHillocks / Whalf Mine44Lathkill DaleKnotlow Cavern45Lathkill DaleLathkill Head Cave – Garden Path46Lathkill DaleLathkill Head Cave – Upper Entrance47Lathkill DaleWater Icicle Close Cavern48Stoney MiddletonCarleswark Cavern49Stoney MiddletonEyam Dale House Cave50Stoney MiddletonHungerhill Swallet51                                                                                                                                                                                                                                                                                                                                                                                                                                                                                                                                                                                                                                                                                                                                                                                                                                                                                                                                                                                                                                                                                                                                                                                                                                                                                                                                                                |                  |                           |    |
| CastletonPeak Cavern / Speedwell – White River Series29CastletonPindale End Mine30CastletonRowter Hole31, 32CastletonSnelslow Swallet33CastletonSuicide Cave34CastletonTitan35CastletonWinnats Head Cave36Derwent SouthClatterway Levels37Derwent SouthDeep Shaft (Day Shaft)38Derwent SouthDevonshire Cavern39Derwent SouthSnake Mine40, 41DoveBottle Pot42DoveRobin's Shaft Mine43Lathkill DaleHillocks / Whalf Mine44Lathkill DaleKnotlow Cavern45Lathkill DaleLathkill Head Cave – Garden Path46Lathkill DaleLathkill Head Cave – Upper Entrance47Lathkill DaleWater Icicle Close Cavern48Stoney MiddletonCarleswark Cavern49Stoney MiddletonEyam Dale House Cave50Stoney MiddletonHungerhill Swallet51                                                                                                                                                                                                                                                                                                                                                                                                                                                                                                                                                                                                                                                                                                                                                                                                                                                                                                                                                                                                                                                                                                                                                                                                                                                                                                                                                                                                                  |                  | ·                         |    |
| CastletonPindale End Mine30CastletonRowter Hole31, 32CastletonSnelslow Swallet33CastletonSuicide Cave34CastletonTitan35CastletonWinnats Head Cave36Derwent SouthClatterway Levels37Derwent SouthDeep Shaft (Day Shaft)38Derwent SouthDevonshire Cavern39Derwent SouthSnake Mine40, 41DoveBottle Pot42DoveRobin's Shaft Mine43Lathkill DaleHillocks / Whalf Mine44Lathkill DaleKnotlow Cavern45Lathkill DaleLathkill Head Cave – Garden Path46Lathkill DaleLathkill Head Cave – Upper Entrance47Lathkill DaleWater Icicle Close Cavern48Stoney MiddletonEyam Dale House Cave50Stoney MiddletonHungerhill Swallet51                                                                                                                                                                                                                                                                                                                                                                                                                                                                                                                                                                                                                                                                                                                                                                                                                                                                                                                                                                                                                                                                                                                                                                                                                                                                                                                                                                                                                                                                                                            |                  | ·                         |    |
| CastletonRowter Hole31, 32CastletonSnelslow Swallet33CastletonSuicide Cave34CastletonTitan35CastletonWinnats Head Cave36Derwent SouthClatterway Levels37Derwent SouthDeep Shaft (Day Shaft)38Derwent SouthDevonshire Cavern39Derwent SouthSnake Mine40, 41DoveBottle Pot42DoveRobin's Shaft Mine43Lathkill DaleHillocks / Whalf Mine44Lathkill DaleKnotlow Cavern45Lathkill DaleLathkill Head Cave – Garden Path46Lathkill DaleLathkill Head Cave – Upper Entrance47Lathkill DaleWater Icicle Close Cavern48Stoney MiddletonCarleswark Cavern49Stoney MiddletonEyam Dale House Cave50Stoney MiddletonHungerhill Swallet51                                                                                                                                                                                                                                                                                                                                                                                                                                                                                                                                                                                                                                                                                                                                                                                                                                                                                                                                                                                                                                                                                                                                                                                                                                                                                                                                                                                                                                                                                                    |                  | ·                         |    |
| CastletonSnelslow Swallet33CastletonSuicide Cave34CastletonTitan35CastletonWinnats Head Cave36Derwent SouthClatterway Levels37Derwent SouthDeep Shaft (Day Shaft)38Derwent SouthDevonshire Cavern39Derwent SouthSnake Mine40, 41DoveBottle Pot42DoveRobin's Shaft Mine43Lathkill DaleHillocks / Whalf Mine44Lathkill DaleKnotlow Cavern45Lathkill DaleLathkill Head Cave – Garden Path46Lathkill DaleLathkill Head Cave – Upper Entrance47Lathkill DaleWater Icicle Close Cavern48Stoney MiddletonCarleswark Cavern49Stoney MiddletonEyam Dale House Cave50Stoney MiddletonHungerhill Swallet51                                                                                                                                                                                                                                                                                                                                                                                                                                                                                                                                                                                                                                                                                                                                                                                                                                                                                                                                                                                                                                                                                                                                                                                                                                                                                                                                                                                                                                                                                                                              |                  |                           |    |
| CastletonSuicide Cave34CastletonTitan35CastletonWinnats Head Cave36Derwent SouthClatterway Levels37Derwent SouthDeep Shaft (Day Shaft)38Derwent SouthDevonshire Cavern39Derwent SouthSnake Mine40, 41DoveBottle Pot42DoveRobin's Shaft Mine43Lathkill DaleHillocks / Whalf Mine44Lathkill DaleKnotlow Cavern45Lathkill DaleLathkill Head Cave – Garden Path46Lathkill DaleLathkill Head Cave – Upper Entrance47Lathkill DaleWater Icicle Close Cavern48Stoney MiddletonCarleswark Cavern49Stoney MiddletonEyam Dale House Cave50Stoney MiddletonHungerhill Swallet51                                                                                                                                                                                                                                                                                                                                                                                                                                                                                                                                                                                                                                                                                                                                                                                                                                                                                                                                                                                                                                                                                                                                                                                                                                                                                                                                                                                                                                                                                                                                                         |                  |                           | -  |
| CastletonTitan35CastletonWinnats Head Cave36Derwent SouthClatterway Levels37Derwent SouthDeep Shaft (Day Shaft)38Derwent SouthDevonshire Cavern39Derwent SouthSnake Mine40, 41DoveBottle Pot42DoveRobin's Shaft Mine43Lathkill DaleHillocks / Whalf Mine44Lathkill DaleKnotlow Cavern45Lathkill DaleLathkill Head Cave – Garden Path46Lathkill DaleLathkill Head Cave – Upper Entrance47Lathkill DaleWater Icicle Close Cavern48Stoney MiddletonCarleswark Cavern49Stoney MiddletonEyam Dale House Cave50Stoney MiddletonHungerhill Swallet51                                                                                                                                                                                                                                                                                                                                                                                                                                                                                                                                                                                                                                                                                                                                                                                                                                                                                                                                                                                                                                                                                                                                                                                                                                                                                                                                                                                                                                                                                                                                                                                |                  |                           |    |
| CastletonWinnats Head Cave36Derwent SouthClatterway Levels37Derwent SouthDeep Shaft (Day Shaft)38Derwent SouthDevonshire Cavern39Derwent SouthSnake Mine40, 41DoveBottle Pot42DoveRobin's Shaft Mine43Lathkill DaleHillocks / Whalf Mine44Lathkill DaleKnotlow Cavern45Lathkill DaleLathkill Head Cave – Garden Path46Lathkill DaleLathkill Head Cave – Upper Entrance47Lathkill DaleWater Icicle Close Cavern48Stoney MiddletonCarleswark Cavern49Stoney MiddletonEyam Dale House Cave50Stoney MiddletonHungerhill Swallet51                                                                                                                                                                                                                                                                                                                                                                                                                                                                                                                                                                                                                                                                                                                                                                                                                                                                                                                                                                                                                                                                                                                                                                                                                                                                                                                                                                                                                                                                                                                                                                                                |                  |                           |    |
| Derwent South<br>Derwent South<br>Derwent South<br>Devonshire Cavern37Derwent South<br>Derwent South<br>Devonshire Cavern39Derwent South<br>Dove<br>Bottle Pot<br>Bottle Pot<br>Botile Pot<br>Robin's Shaft Mine42Dove<br>Lathkill Dale<br>Lathkill Dale<br>Lathkill Dale<br>Lathkill Head Cave – Garden Path<br>Lathkill Dale<br>Lathkill Head Cave – Upper Entrance<br>Lathkill Dale<br>Lathkill Dale<br>Carleswark Cavern47Lathkill Dale<br>Stoney Middleton<br>Stoney MiddletonCarleswark Cavern<br>Eyam Dale House Cave<br>Hungerhill Swallet50                                                                                                                                                                                                                                                                                                                                                                                                                                                                                                                                                                                                                                                                                                                                                                                                                                                                                                                                                                                                                                                                                                                                                                                                                                                                                                                                                                                                                                                                                                                                                                         |                  |                           |    |
| Derwent SouthDeep Shaft (Day Shaft)38Derwent SouthDevonshire Cavern39Derwent SouthSnake Mine40, 41DoveBottle Pot42DoveRobin's Shaft Mine43Lathkill DaleHillocks / Whalf Mine44Lathkill DaleKnotlow Cavern45Lathkill DaleLathkill Head Cave – Garden Path46Lathkill DaleLathkill Head Cave – Upper Entrance47Lathkill DaleWater Icicle Close Cavern48Stoney MiddletonCarleswark Cavern49Stoney MiddletonEyam Dale House Cave50Stoney MiddletonHungerhill Swallet51                                                                                                                                                                                                                                                                                                                                                                                                                                                                                                                                                                                                                                                                                                                                                                                                                                                                                                                                                                                                                                                                                                                                                                                                                                                                                                                                                                                                                                                                                                                                                                                                                                                            |                  |                           |    |
| Derwent SouthDevonshire Cavern39Derwent SouthSnake Mine40, 41DoveBottle Pot42DoveRobin's Shaft Mine43Lathkill DaleHillocks / Whalf Mine44Lathkill DaleKnotlow Cavern45Lathkill DaleLathkill Head Cave – Garden Path46Lathkill DaleLathkill Head Cave – Upper Entrance47Lathkill DaleWater Icicle Close Cavern48Stoney MiddletonCarleswark Cavern49Stoney MiddletonEyam Dale House Cave50Stoney MiddletonHungerhill Swallet51                                                                                                                                                                                                                                                                                                                                                                                                                                                                                                                                                                                                                                                                                                                                                                                                                                                                                                                                                                                                                                                                                                                                                                                                                                                                                                                                                                                                                                                                                                                                                                                                                                                                                                 |                  | •                         |    |
| Derwent SouthSnake Mine40, 41DoveBottle Pot42DoveRobin's Shaft Mine43Lathkill DaleHillocks / Whalf Mine44Lathkill DaleKnotlow Cavern45Lathkill DaleLathkill Head Cave – Garden Path46Lathkill DaleLathkill Head Cave – Upper Entrance47Lathkill DaleWater Icicle Close Cavern48Stoney MiddletonCarleswark Cavern49Stoney MiddletonEyam Dale House Cave50Stoney MiddletonHungerhill Swallet51                                                                                                                                                                                                                                                                                                                                                                                                                                                                                                                                                                                                                                                                                                                                                                                                                                                                                                                                                                                                                                                                                                                                                                                                                                                                                                                                                                                                                                                                                                                                                                                                                                                                                                                                 |                  |                           |    |
| DoveBottle Pot42DoveRobin's Shaft Mine43Lathkill DaleHillocks / Whalf Mine44Lathkill DaleKnotlow Cavern45Lathkill DaleLathkill Head Cave – Garden Path46Lathkill DaleLathkill Head Cave – Upper Entrance47Lathkill DaleWater Icicle Close Cavern48Stoney MiddletonCarleswark Cavern49Stoney MiddletonEyam Dale House Cave50Stoney MiddletonHungerhill Swallet51                                                                                                                                                                                                                                                                                                                                                                                                                                                                                                                                                                                                                                                                                                                                                                                                                                                                                                                                                                                                                                                                                                                                                                                                                                                                                                                                                                                                                                                                                                                                                                                                                                                                                                                                                              |                  |                           |    |
| DoveRobin's Shaft Mine43Lathkill DaleHillocks / Whalf Mine44Lathkill DaleKnotlow Cavern45Lathkill DaleLathkill Head Cave – Garden Path46Lathkill DaleLathkill Head Cave – Upper Entrance47Lathkill DaleWater Icicle Close Cavern48Stoney MiddletonCarleswark Cavern49Stoney MiddletonEyam Dale House Cave50Stoney MiddletonHungerhill Swallet51                                                                                                                                                                                                                                                                                                                                                                                                                                                                                                                                                                                                                                                                                                                                                                                                                                                                                                                                                                                                                                                                                                                                                                                                                                                                                                                                                                                                                                                                                                                                                                                                                                                                                                                                                                              | Derwent South    |                           | -  |
| Lathkill DaleHillocks / Whalf Mine44Lathkill DaleKnotlow Cavern45Lathkill DaleLathkill Head Cave – Garden Path46Lathkill DaleLathkill Head Cave – Upper Entrance47Lathkill DaleWater Icicle Close Cavern48Stoney MiddletonCarleswark Cavern49Stoney MiddletonEyam Dale House Cave50Stoney MiddletonHungerhill Swallet51                                                                                                                                                                                                                                                                                                                                                                                                                                                                                                                                                                                                                                                                                                                                                                                                                                                                                                                                                                                                                                                                                                                                                                                                                                                                                                                                                                                                                                                                                                                                                                                                                                                                                                                                                                                                      | Dove             |                           |    |
| Lathkill DaleKnotlow Cavern45Lathkill DaleLathkill Head Cave – Garden Path46Lathkill DaleLathkill Head Cave – Upper Entrance47Lathkill DaleWater Icicle Close Cavern48Stoney MiddletonCarleswark Cavern49Stoney MiddletonEyam Dale House Cave50Stoney MiddletonHungerhill Swallet51                                                                                                                                                                                                                                                                                                                                                                                                                                                                                                                                                                                                                                                                                                                                                                                                                                                                                                                                                                                                                                                                                                                                                                                                                                                                                                                                                                                                                                                                                                                                                                                                                                                                                                                                                                                                                                          | Dove             |                           |    |
| Lathkill DaleLathkill Head Cave – Garden Path46Lathkill DaleLathkill Head Cave – Upper Entrance47Lathkill DaleWater Icicle Close Cavern48Stoney MiddletonCarleswark Cavern49Stoney MiddletonEyam Dale House Cave50Stoney MiddletonHungerhill Swallet51                                                                                                                                                                                                                                                                                                                                                                                                                                                                                                                                                                                                                                                                                                                                                                                                                                                                                                                                                                                                                                                                                                                                                                                                                                                                                                                                                                                                                                                                                                                                                                                                                                                                                                                                                                                                                                                                       |                  |                           |    |
| Lathkill DaleLathkill Head Cave – Upper Entrance47Lathkill DaleWater Icicle Close Cavern48Stoney MiddletonCarleswark Cavern49Stoney MiddletonEyam Dale House Cave50Stoney MiddletonHungerhill Swallet51                                                                                                                                                                                                                                                                                                                                                                                                                                                                                                                                                                                                                                                                                                                                                                                                                                                                                                                                                                                                                                                                                                                                                                                                                                                                                                                                                                                                                                                                                                                                                                                                                                                                                                                                                                                                                                                                                                                      |                  |                           |    |
| Lathkill DaleWater Icicle Close Cavern48Stoney MiddletonCarleswark Cavern49Stoney MiddletonEyam Dale House Cave50Stoney MiddletonHungerhill Swallet51                                                                                                                                                                                                                                                                                                                                                                                                                                                                                                                                                                                                                                                                                                                                                                                                                                                                                                                                                                                                                                                                                                                                                                                                                                                                                                                                                                                                                                                                                                                                                                                                                                                                                                                                                                                                                                                                                                                                                                        |                  |                           |    |
| Stoney MiddletonCarleswark Cavern49Stoney MiddletonEyam Dale House Cave50Stoney MiddletonHungerhill Swallet51                                                                                                                                                                                                                                                                                                                                                                                                                                                                                                                                                                                                                                                                                                                                                                                                                                                                                                                                                                                                                                                                                                                                                                                                                                                                                                                                                                                                                                                                                                                                                                                                                                                                                                                                                                                                                                                                                                                                                                                                                |                  | • •                       |    |
| Stoney Middleton Eyam Dale House Cave 50 Stoney Middleton Hungerhill Swallet 51                                                                                                                                                                                                                                                                                                                                                                                                                                                                                                                                                                                                                                                                                                                                                                                                                                                                                                                                                                                                                                                                                                                                                                                                                                                                                                                                                                                                                                                                                                                                                                                                                                                                                                                                                                                                                                                                                                                                                                                                                                              | Lathkill Dale    | Water Icicle Close Cavern | 48 |
| Stoney Middleton Hungerhill Swallet 51                                                                                                                                                                                                                                                                                                                                                                                                                                                                                                                                                                                                                                                                                                                                                                                                                                                                                                                                                                                                                                                                                                                                                                                                                                                                                                                                                                                                                                                                                                                                                                                                                                                                                                                                                                                                                                                                                                                                                                                                                                                                                       | Stoney Middleton | Carleswark Cavern         | 49 |
| •                                                                                                                                                                                                                                                                                                                                                                                                                                                                                                                                                                                                                                                                                                                                                                                                                                                                                                                                                                                                                                                                                                                                                                                                                                                                                                                                                                                                                                                                                                                                                                                                                                                                                                                                                                                                                                                                                                                                                                                                                                                                                                                            | Stoney Middleton | Eyam Dale House Cave      | 50 |
| Stoney Middleton Lay-by Pot 52                                                                                                                                                                                                                                                                                                                                                                                                                                                                                                                                                                                                                                                                                                                                                                                                                                                                                                                                                                                                                                                                                                                                                                                                                                                                                                                                                                                                                                                                                                                                                                                                                                                                                                                                                                                                                                                                                                                                                                                                                                                                                               | Stoney Middleton | Hungerhill Swallet        |    |
|                                                                                                                                                                                                                                                                                                                                                                                                                                                                                                                                                                                                                                                                                                                                                                                                                                                                                                                                                                                                                                                                                                                                                                                                                                                                                                                                                                                                                                                                                                                                                                                                                                                                                                                                                                                                                                                                                                                                                                                                                                                                                                                              | •                |                           |    |
| Stoney Middleton Merlin's Mine 53                                                                                                                                                                                                                                                                                                                                                                                                                                                                                                                                                                                                                                                                                                                                                                                                                                                                                                                                                                                                                                                                                                                                                                                                                                                                                                                                                                                                                                                                                                                                                                                                                                                                                                                                                                                                                                                                                                                                                                                                                                                                                            | •                | Merlin's Mine             |    |
| Stoney Middleton Dale Mine - Level 7 / Hope Shaft 54                                                                                                                                                                                                                                                                                                                                                                                                                                                                                                                                                                                                                                                                                                                                                                                                                                                                                                                                                                                                                                                                                                                                                                                                                                                                                                                                                                                                                                                                                                                                                                                                                                                                                                                                                                                                                                                                                                                                                                                                                                                                         | •                | •                         |    |
| Stoney Middleton Nickergrove Mine 55                                                                                                                                                                                                                                                                                                                                                                                                                                                                                                                                                                                                                                                                                                                                                                                                                                                                                                                                                                                                                                                                                                                                                                                                                                                                                                                                                                                                                                                                                                                                                                                                                                                                                                                                                                                                                                                                                                                                                                                                                                                                                         | •                | •                         |    |
| Wye Putwell Hill Mine 56                                                                                                                                                                                                                                                                                                                                                                                                                                                                                                                                                                                                                                                                                                                                                                                                                                                                                                                                                                                                                                                                                                                                                                                                                                                                                                                                                                                                                                                                                                                                                                                                                                                                                                                                                                                                                                                                                                                                                                                                                                                                                                     | Wye              | Putwell Hill Mine         | 56 |