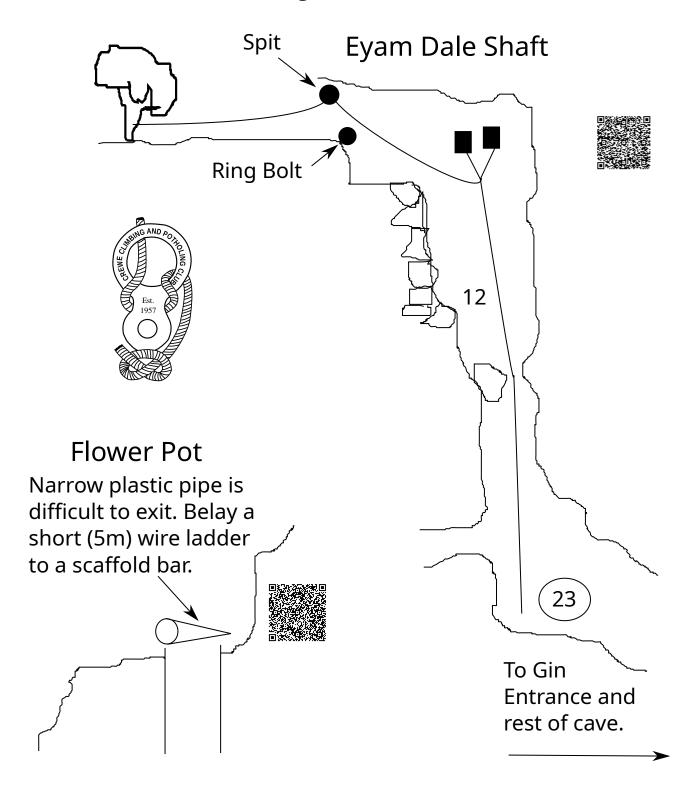

are north of Blackwell Lane

Blackwell Lane

Hillocks Entrance

#### Hillocks / Whalf Mine. Moneyash

Concrete

cap

Hillocks: First pitch: 11m rope, 3 maillons. Second pitch: 24m rope, 3 maillons, 3.5m sling for final climb. Second pitch alternative: 32m rope, 3 maillons.

Whalf Climbing Shaft: First pitch: 50m rope, 7 maillons Second pitch: 10m rope, 3 maillons Climbs: two 3m ropes, 4 maillons.

Whalf Engine Shaft: Main pitch: 65m rope, 3 karabiners. Balcony route: 80m rope 5 maillons, deviation cord +snaplink.

Knox/Nixon Bypass Climb see https://www.ccpc.org.uk/newsletters/CCPCNewsletter115.pdf



#### Lathkill Head Cave Garden Path Lathkill Dale



# Lathkill Head Cave Top Entrance Lathkill Dale



#### Water Icicle Close Cavern Lathkill Dale



### Carlswark Cavern Stoney Middleton



#### Eyam Dale House Cave Stoney Middleton



## Hungerhill Swallet Stoney Middleton

50m rope, 4 maillons, 2 deviation slings (1 short) + 2 krabs, 2 rope protectors.



### Lay-by Pot Stoney Middleton





Equipment: Hope Shaft, 35m rope, 5 maillons. Pitch 2, 15m rope, 3 maillons.

#### Nickergrove Mine **Stoney Middleton** Pallet Shaft (Upper Entrance) Backup to Bring your own scaffold pole! tree root 9 Very tight! Traverse anchors (16)Hillside Entrance Adit Entrance Rig the Didsbury entrance first if Main Level contemplating a through trip. Pull through wires. **Didsbury Entrance** Rig A deviation added here from can prevent rope rub if tree Deviation using lid surround rigged as a pitch, rather Optional than a pull through. rebelay Rope lengths given are for rigging as a pitch, 10 $(