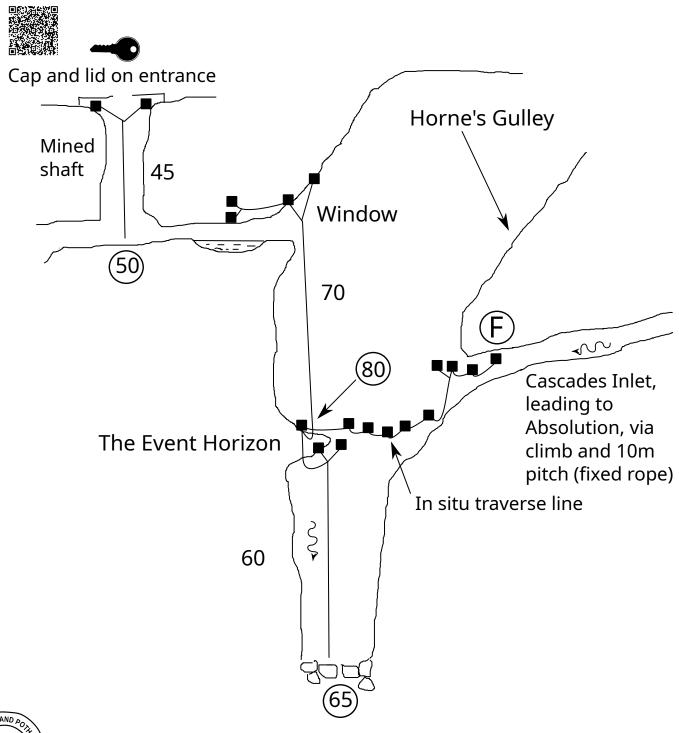

# Peak District Rigging Guide

Edition 16.8
Crewe Climbing
& Potholing Club

| Contents   Index   Safety   5   Safety   5   Safety   6   Bradwell   Bagshawe Cavern   7   Fradwell   Long Rake Mine   8   Castleton   Eldon Hole   9, 10   Castleton   Giant's Hole   I1 to 13   Castleton   James Hall Over Engine Mine   I14, 15   Castleton   Longcliffe Mine and Son of Longcliffe   I6   Castleton   Masshill Mine   I7   Castleton   Masshill Mine   I7   Castleton   Masshill Mine   I7   Castleton   Oxion Mine   I8, 19   Castleton   Peak Cavern / Speedwell – Cliff Cavern   24   Castleton   Peak Cavern / Speedwell – Far Sump Extension   25   Castleton   Peak Cavern / Speedwell – NCC Shafts   I27   Castleton   Peak Cavern / Speedwell – NCC Shafts   I27   Castleton   Peak Cavern / Speedwell – NCC Shafts   I27   Castleton   Peak Cavern / Speedwell – White River Series   I29   Castleton   Peak Cavern / Speedwell – White River Series   I29   Castleton   Peak Cavern / Speedwell – White River Series   I30   Castleton   Peak Cavern / Speedwell – White River Series   I31, 32   Castleton   Sielslow Swallet   I33   Castleton   Sielslow Shaft   I34   Sielslow   I34   Castleton   I34   Castleton   I35   Castleton   I36   Cave   I36   Castleton   I36   Castleton   I37   Castleton   I38   I38   Castleton   I38   I38   Castleton   I39   Castleto | <u>Contents</u>  | Front Cover               | 1  |
|------------------------------------------------------------------------------------------------------------------------------------------------------------------------------------------------------------------------------------------------------------------------------------------------------------------------------------------------------------------------------------------------------------------------------------------------------------------------------------------------------------------------------------------------------------------------------------------------------------------------------------------------------------------------------------------------------------------------------------------------------------------------------------------------------------------------------------------------------------------------------------------------------------------------------------------------------------------------------------------------------------------------------------------------------------------------------------------------------------------------------------------------------------------------------------------------------------------------------------------------------------------------------------------------------------------------------------------------------------------------------------------------------------------------------------------------------------------------------------------------------------------------------------------------------------------------------------------------------------------------------------------------------------------------------------------------------------------------------------------------------------------------------------------------------------------------------------------------------------------------------------------------------------------------------------------------------------------------------------------------------------------------------------------------------------------------------------------------------------------------------|------------------|---------------------------|----|
| Introduction                                                                                                                                                                                                                                                                                                                                                                                                                                                                                                                                                                                                                                                                                                                                                                                                                                                                                                                                                                                                                                                                                                                                                                                                                                                                                                                                                                                                                                                                                                                                                                                                                                                                                                                                                                                                                                                                                                                                                                                                                                                                                                                 | NG AND ES        | Contents                  | 2  |
| Introduction                                                                                                                                                                                                                                                                                                                                                                                                                                                                                                                                                                                                                                                                                                                                                                                                                                                                                                                                                                                                                                                                                                                                                                                                                                                                                                                                                                                                                                                                                                                                                                                                                                                                                                                                                                                                                                                                                                                                                                                                                                                                                                                 | EWE CO.          | Index                     |    |
| Bradwell         Key         6           Bradwell         Bagshawe Cavern         7           Bradwell         Long Rake Mine         8           Castleton         Eldon Hole         9, 10           Castleton         Giant's Hole         11 to 13           Castleton         James Hall Over Engine Mine         14, 15           Castleton         Maskhill Mine         16           Castleton         Nettle Pot         18, 19           Castleton         Nettle Pot         18, 19           Castleton         Oxlow Mine         22           Castleton         P8 / Jack Pot         23           Castleton         Peak Cavern / Speedwell – Cliff Cavern         24           Castleton         Peak Cavern / Speedwell – Far Sump Extension         25           Castleton         Peak Cavern / Speedwell – George Cooper's Aven         26           Castleton         Peak Cavern / Speedwell – Wictoria Aven         28           Castleton         Peak Cavern / Speedwell – White River Series         29           Castleton         Peak Cavern / Speedwell – White River Series         29           Castleton         Peak Cavern / Speedwell – White River Series         29           Castleton         Snelsow Swalle         3                                                                                                                                                                                                                                                                                                                                                                                                                                                                                                                                                                                                                                                                                                                                                                                                                                                                | Est.             |                           |    |
| Key         6           Bradwell         Bagshawe Cavern         7           Bradwell         Long Rake Mine         8           Castleton         Eldon Hole         9, 10           Castleton         Giant's Hole         11 to 13           Castleton         Longcliffe Mine and Son of Longcliffe         16           Castleton         Longcliffe Mine and Son of Longcliffe         16           Castleton         Maskhill Mine         17           Castleton         Nettle Pot         18, 19           Castleton         Oxlow Mine         20, 21           Castleton         Oxlow Mine         22           Castleton         Peak Cavern / Speedwell – Cliff Cavern         24           Castleton         Peak Cavern / Speedwell – Far Sump Extension         25           Castleton         Peak Cavern / Speedwell – NCC Shafts         27           Castleton         Peak Cavern / Speedwell – Wictoria Aven         28           Castleton         Peak Cavern / Speedwell – White River Series         29           Castleton         Peak Cavern / Speedwell – White River Series         29           Castleton         Peak Cavern / Speedwell – White River Series         29           Castleton         Poak Cavern / Speedwell – White River S                                                                                                                                                                                                                                                                                                                                                                                                                                                                                                                                                                                                                                                                                                                                                                                                                                              |                  |                           |    |
| Bradwell         Bagshawe Cavern         7           Bradwell         Long Rake Mine         8           Castleton         Eldon Hole         9, 10           Castleton         Giant's Hole         11 to 13           Castleton         James Hall Over Engine Mine         14, 15           Castleton         Longcliffe Mine and Son of Longcliffe         16           Castleton         Maskhill Mine         17           Castleton         Nettle Pot         18, 19           Castleton         Oxlow Mine         20, 21           Castleton         Oxlow Mine         22           Castleton         Peak Cavern / Speedwell – Cliff Cavern         24           Castleton         Peak Cavern / Speedwell – Far Sump Extension         25           Castleton         Peak Cavern / Speedwell – NCC Shafts         27           Castleton         Peak Cavern / Speedwell – NCC Shafts         27           Castleton         Peak Cavern / Speedwell – White River Series         29           Castleton         Peak Cavern / Speedwell – White River Series         29           Castleton         Peak Cavern / Speedwell – White River Series         29           Castleton         Rowter Hole         31, 32           Castleton         Snelslow                                                                                                                                                                                                                                                                                                                                                                                                                                                                                                                                                                                                                                                                                                                                                                                                                                                       |                  | •                         |    |
| Bradwell         Long Rake Mine         8           Castleton         Eldon Hole         9, 10           Castleton         Giant's Hole         11 to 13           Castleton         James Hall Over Engine Mine         14, 15           Castleton         Longcliffe Mine and Son of Longcliffe         16           Castleton         Nettle Pot         18, 19           Castleton         Odin Mine         20, 21           Castleton         Oxlow Mine         22           Castleton         P8 / Jack Pot         23           Castleton         Peak Cavern / Speedwell – Cliff Cavern         24           Castleton         Peak Cavern / Speedwell – Far Sump Extension         25           Castleton         Peak Cavern / Speedwell – George Cooper's Aven         26           Castleton         Peak Cavern / Speedwell – White River Series         29           Castleton         Peak Cavern / Speedwell – White River Series         29           Castleton         Peak Cavern / Speedwell – White River Series         29           Castleton         Pindale End Mine         30           Castleton         Sinclide Cave         34           Castleton         Sinclide Cave         34           Castleton         Sinclide Cave                                                                                                                                                                                                                                                                                                                                                                                                                                                                                                                                                                                                                                                                                                                                                                                                                                                               | <b>D</b> l II    | •                         |    |
| Castleton         Eldon Hole         9, 10           Castleton         Giant's Hole         11 to 13           Castleton         James Hall Over Engine Mine         14, 15           Castleton         Longcliffe Mine and Son of Longcliffe         16           Castleton         Maskhill Mine         17           Castleton         Nettle Pot         18, 19           Castleton         Oxlow Mine         20, 21           Castleton         P8 / Jack Pot         23           Castleton         Peak Cavern / Speedwell – Far Sump Extension         25           Castleton         Peak Cavern / Speedwell – Far Sump Extension         25           Castleton         Peak Cavern / Speedwell – George Cooper's Aven         26           Castleton         Peak Cavern / Speedwell – Wictoria Aven         28           Castleton         Peak Cavern / Speedwell – White River Series         29           Castleton         Peak Cavern / Speedwell – White River Series         29           Castleton         Pindale End Mine         30           Castleton         Snelslow Swallet         33           Castleton         Snelslow Swallet         33           Castleton         Sittle Cave         34           Castleton         Sittle Cave                                                                                                                                                                                                                                                                                                                                                                                                                                                                                                                                                                                                                                                                                                                                                                                                                                                       |                  | _                         |    |
| Castleton         Giant's Hole         11 to 13           Castleton         James Hall Over Engine Mine         14, 15           Castleton         Longcliffe Mine and Son of Longcliffe         16           Castleton         Meskhill Mine         17           Castleton         Nettle Pot         18, 19           Castleton         Oxlow Mine         20, 21           Castleton         P8 / Jack Pot         23           Castleton         Peak Cavern / Speedwell – Cliff Cavern         24           Castleton         Peak Cavern / Speedwell – Far Sump Extension         25           Castleton         Peak Cavern / Speedwell – George Cooper's Aven         26           Castleton         Peak Cavern / Speedwell – Victoria Aven         28           Castleton         Peak Cavern / Speedwell – Victoria Aven         29           Castleton         Peak Cavern / Speedwell – White River Series         29           Castleton         Peak Cavern / Speedwell – White River Series         29           Castleton         Peak Cavern / Speedwell – White River Series         29           Castleton         Pindale End Mine         30           Castleton         Snelslow Swallet         33           Castleton         Suicide Cave         34                                                                                                                                                                                                                                                                                                                                                                                                                                                                                                                                                                                                                                                                                                                                                                                                                                              |                  |                           |    |
| Castleton James Hall Over Engine Mine 14, 15 Castleton Longcliffe Mine and Son of Longcliffe 16 Castleton Maskhill Mine 17 Castleton Nettle Pot 18, 19 Castleton Odin Mine 20, 21 Castleton Oxlow Mine 22 Castleton P8 / Jack Pot 23 Castleton Peak Cavern / Speedwell – Cliff Cavern 24 Castleton Peak Cavern / Speedwell – Far Sump Extension 25 Castleton Peak Cavern / Speedwell – Far Sump Extension 25 Castleton Peak Cavern / Speedwell – White River Series 27 Castleton Peak Cavern / Speedwell – NCC Shafts 27 Castleton Peak Cavern / Speedwell – White River Series 29 Castleton Peak Cavern / Speedwell – White River Series 29 Castleton Peak Cavern / Speedwell – White River Series 29 Castleton Peak Cavern / Speedwell – White River Series 30 Castleton Pindale End Mine 30 Castleton Pindale End Mine 30 Castleton Suicide Cave 34 Castleton Suicide Cave 34 Castleton Suicide Cave 34 Castleton Suicide Cave 36 Castleton Winnats Head Cave 36 Derwent South Deep Shaft (Day Shaft) 38 Derwent South Deep Shaft (Day Shaft) 38 Derwent South Devonshire Cavern 39 Derwent South Devonshire Cavern 39 Derwent South Snake Mine 40, 41 Dove Bottle Pot 42 Dove Robin's Shaft Mine 44 Lathkill Dale Lathkill Head Cave – Garden Path 46 Lathkill Dale Lathkill Head Cave – Garden Path 46 Lathkill Dale Lathkill Head Cave – Upper Entrance 47 Lathkill Dale Water Icicle Close Cavern 49 Stoney Middleton Carleswark Cavern 50 Stoney Middleton Eyam Dale House Cave 50                                                                                                                                                                                                                                                                                                                                                                                                                                                                                                                                                                                                                                   |                  |                           |    |
| CastletonLongcliffe Mine and Son of Longcliffe16CastletonMaskhill Mine17CastletonNettle Pot18, 19CastletonOdin Mine20, 21CastletonOxlow Mine22CastletonP8 / Jack Pot23CastletonPeak Cavern / Speedwell – Cliff Cavern24CastletonPeak Cavern / Speedwell – Far Sump Extension25CastletonPeak Cavern / Speedwell – George Cooper's Aven26CastletonPeak Cavern / Speedwell – NCC Shafts27CastletonPeak Cavern / Speedwell – White River Series29CastletonPeak Cavern / Speedwell – White River Series29CastletonPeak Cavern / Speedwell – White River Series29CastletonPindale End Mine30CastletonRowter Hole31, 32CastletonSnelslow Swallet33CastletonSuicide Cave34CastletonSuicide Cave34CastletonWinnats Head Cave36Derwent SouthDeep Shaft (Day Shaft)38Derwent SouthDeep Shaft (Day Shaft)38Derwent SouthDevonshire Cavern39Derwent SouthSnake Mine40, 41DoveRobin's Shaft Mine43Lathkill DaleHillocks / Whalf Mine44Lathkill DaleLathkill Head Cave – Garden Path46Lathkill DaleLathkill Head Cave – Upper Entrance47Lathkill DaleCarleswark Cavern48Stone                                                                                                                                                                                                                                                                                                                                                                                                                                                                                                                                                                                                                                                                                                                                                                                                                                                                                                                                                                                                                                                               |                  |                           |    |
| CastletonMaskhill Mine17CastletonNettle Pot18, 19CastletonOdin Mine20, 21CastletonOxlow Mine22CastletonP8 / Jack Pot23CastletonPeak Cavern / Speedwell – Cliff Cavern24CastletonPeak Cavern / Speedwell – Far Sump Extension25CastletonPeak Cavern / Speedwell – George Cooper's Aven26CastletonPeak Cavern / Speedwell – Victoria Aven28CastletonPeak Cavern / Speedwell – White River Series29CastletonPeak Cavern / Speedwell – White River Series29CastletonPindale End Mine30CastletonRowter Hole31, 32CastletonSnelslow Swallet33CastletonSnelslow Swallet33CastletonSicide Cave34CastletonWinnats Head Cave36Derwent SouthDeep Shaft (Day Shaft)38Derwent SouthDeep Shaft (Day Shaft)38Derwent SouthDevonshire Cavern39Derwent SouthDevonshire Cavern39Derwent SouthDevonshire Cavern42DoveRobin's Shaft Mine43Lathkill DaleHillocks / Whalf Mine44Lathkill DaleLathkill Head Cave – Garden Path46Lathkill DaleLathkill Head Cave – Upper Entrance47Lathkill DaleCarleswark Cavern48Stoney MiddletonEyam Dale House Cave50Stoney MiddletonEyam                                                                                                                                                                                                                                                                                                                                                                                                                                                                                                                                                                                                                                                                                                                                                                                                                                                                                                                                                                                                                                                                        |                  | •                         | -  |
| CastletonNettle Pot18, 19CastletonOdin Mine20, 21CastletonOxlow Mine22CastletonP8 / Jack Pot23CastletonPeak Cavern / Speedwell – Cliff Cavern24CastletonPeak Cavern / Speedwell – Far Sump Extension25CastletonPeak Cavern / Speedwell – George Cooper's Aven26CastletonPeak Cavern / Speedwell – NCC Shafts27CastletonPeak Cavern / Speedwell – Victoria Aven28CastletonPeak Cavern / Speedwell – White River Series29CastletonPindale End Mine30CastletonRower Hole31, 32CastletonRower Hole31, 32CastletonSnelslow Swallet33CastletonSuicide Cave34CastletonSuicide Cave34CastletonWinnats Head Cave36Derwent SouthClatterway Levels37Derwent SouthDeep Shaft (Day Shaft)38Derwent SouthDevonshire Cavern39Derwent SouthDevonshire Cavern39DoveBottle Pot42DoveRobin's Shaft Mine43Lathkill DaleKnotlow Cavern45Lathkill DaleLathkill Head Cave – Garden Path46Lathkill DaleLathkill Head Cave – Upper Entrance47Lathkill DaleLathkill Head Cave – Upper Entrance47Lathkill DaleEyam Dale House Cavern49Stoney MiddletonEyam Dale House Cave<                                                                                                                                                                                                                                                                                                                                                                                                                                                                                                                                                                                                                                                                                                                                                                                                                                                                                                                                                                                                                                                                             |                  | · ·                       |    |
| CastletonOdin Mine20, 21CastletonOxlow Mine22CastletonP8 / Jack Pot23CastletonPeak Cavern / Speedwell – Cliff Cavern24CastletonPeak Cavern / Speedwell – Far Sump Extension25CastletonPeak Cavern / Speedwell – George Cooper's Aven26CastletonPeak Cavern / Speedwell – NCC Shafts27CastletonPeak Cavern / Speedwell – Victoria Aven28CastletonPeak Cavern / Speedwell – White River Series29CastletonPindale End Mine30CastletonRowter Hole31, 32CastletonSnelslow Swallet33CastletonSnelslow Swallet33CastletonSuicide Cave34CastletonTitan35CastletonWinnats Head Cave36Derwent SouthClatterway Levels37Derwent SouthDeep Shaft (Day Shaft)38Derwent SouthDevonshire Cavern39Derwent SouthDevonshire Cavern39Derwent SouthSnake Mine40, 41DoveBottle Pot42DoveRobin's Shaft Mine43Lathkill DaleKnotlow Cavern45Lathkill DaleLathkill Head Cave – Garden Path46Lathkill DaleLathkill Head Cave – Upper Entrance47Lathkill DaleLathkill Head Cave – Upper Entrance47Lathkill DaleLathkill Head Cavern48Stoney MiddletonEyam Dale House Cavern<                                                                                                                                                                                                                                                                                                                                                                                                                                                                                                                                                                                                                                                                                                                                                                                                                                                                                                                                                                                                                                                                             |                  |                           |    |
| CastletonOxlow Mine22CastletonP8 / Jack Pot23CastletonPeak Cavern / Speedwell – Cliff Cavern24CastletonPeak Cavern / Speedwell – Far Sump Extension25CastletonPeak Cavern / Speedwell – George Cooper's Aven26CastletonPeak Cavern / Speedwell – NCC Shafts27CastletonPeak Cavern / Speedwell – Victoria Aven28CastletonPeak Cavern / Speedwell – White River Series29CastletonPindale End Mine30CastletonRowter Hole31, 32CastletonSnelslow Swallet33CastletonSnelslow Swallet33CastletonTitan35CastletonWinnats Head Cave36Derwent SouthDeep Shaft (Day Shaft)38Derwent SouthDeep Shaft (Day Shaft)38Derwent SouthDevonshire Cavern39Derwent SouthSnake Mine40, 41DoveBottle Pot42DoveRobin's Shaft Mine43Lathkill DaleHillocks / Whalf Mine44Lathkill DaleLathkill Head Cave – Garden Path46Lathkill DaleLathkill Head Cave – Garden Path46Lathkill DaleLathkill Head Cave – Upper Entrance47Lathkill DaleWater Icicle Close Cavern48Stoney MiddletonEyam Dale House Cave50Stoney MiddletonEyam Dale House Cave50                                                                                                                                                                                                                                                                                                                                                                                                                                                                                                                                                                                                                                                                                                                                                                                                                                                                                                                                                                                                                                                                                                         |                  |                           | -  |
| CastletonP8 / Jack Pot23CastletonPeak Cavern / Speedwell – Cliff Cavern24CastletonPeak Cavern / Speedwell – Far Sump Extension25CastletonPeak Cavern / Speedwell – George Cooper's Aven26CastletonPeak Cavern / Speedwell – NCC Shafts27CastletonPeak Cavern / Speedwell – Victoria Aven28CastletonPeak Cavern / Speedwell – White River Series29CastletonPindale End Mine30CastletonRowter Hole31, 32CastletonSnelslow Swallet33CastletonSuicide Cave34CastletonSuicide Cave34CastletonTitan35CastletonWinnats Head Cave36Derwent SouthClatterway Levels37Derwent SouthDeep Shaft (Day Shaft)38Derwent SouthDevonshire Cavern39Derwent SouthSnake Mine40, 41DoveBottle Pot42DoveRobin's Shaft Mine43Lathkill DaleKnotlow Cavern45Lathkill DaleLathkill Head Cave – Garden Path46Lathkill DaleLathkill Head Cave – Upper Entrance47Lathkill DaleWater Icicle Close Cavern48Stoney MiddletonEyam Dale House Cave50Stoney MiddletonHungerhill Swallet51                                                                                                                                                                                                                                                                                                                                                                                                                                                                                                                                                                                                                                                                                                                                                                                                                                                                                                                                                                                                                                                                                                                                                                        |                  |                           |    |
| CastletonPeak Cavern / Speedwell – Cliff Cavern24CastletonPeak Cavern / Speedwell – Far Sump Extension25CastletonPeak Cavern / Speedwell – George Cooper's Aven26CastletonPeak Cavern / Speedwell – NCC Shafts27CastletonPeak Cavern / Speedwell – Victoria Aven28CastletonPeak Cavern / Speedwell – White River Series29CastletonPindale End Mine30CastletonRowter Hole31, 32CastletonSnelslow Swallet33CastletonSnicide Cave34CastletonSuicide Cave36Derwent SouthClatterway Levels37Derwent SouthDeep Shaft (Day Shaft)38Derwent SouthDeep Shaft (Day Shaft)38Derwent SouthDevonshire Cavern39Derwent SouthSnake Mine40, 41DoveBottle Pot42DoveRobin's Shaft Mine43Lathkill DaleHillocks / Whalf Mine44Lathkill DaleLathkill Head Cave – Garden Path46Lathkill DaleLathkill Head Cave – Upper Entrance47Lathkill DaleWater Icicle Close Cavern48Stoney MiddletonEyam Dale House Cave50Stoney MiddletonHungerhill Swallet51                                                                                                                                                                                                                                                                                                                                                                                                                                                                                                                                                                                                                                                                                                                                                                                                                                                                                                                                                                                                                                                                                                                                                                                                |                  |                           |    |
| Castleton Peak Cavern / Speedwell – Far Sump Extension 25 Castleton Peak Cavern / Speedwell – George Cooper's Aven 26 Castleton Peak Cavern / Speedwell – NCC Shafts 27 Castleton Peak Cavern / Speedwell – NCC Shafts 27 Castleton Peak Cavern / Speedwell – Victoria Aven 28 Castleton Peak Cavern / Speedwell – White River Series 29 Castleton Pindale End Mine 30 Castleton Rowter Hole 31, 32 Castleton Snelslow Swallet 33 Castleton Suicide Cave 34 Castleton Suicide Cave 34 Castleton Winnats Head Cave 36 Derwent South Deep Shaft (Day Shaft) 38 Derwent South Devonshire Cavern 39 Derwent South Devonshire Cavern 39 Derwent South Snake Mine 40, 41 Dove Bottle Pot 42 Dove Robin's Shaft Mine 43 Lathkill Dale Hillocks / Whalf Mine 44 Lathkill Dale Lathkill Head Cave – Garden Path 46 Lathkill Dale Lathkill Head Cave – Upper Entrance 47 Lathkill Dale Water Icicle Close Cavern 48 Stoney Middleton Eyam Dale House Cave 50 Stoney Middleton Hungerhill Swallet 51                                                                                                                                                                                                                                                                                                                                                                                                                                                                                                                                                                                                                                                                                                                                                                                                                                                                                                                                                                                                                                                                                                                                    |                  |                           |    |
| Castleton Peak Cavern / Speedwell – George Cooper's Aven 26 Castleton Peak Cavern / Speedwell – NCC Shafts 27 Castleton Peak Cavern / Speedwell – Victoria Aven 28 Castleton Peak Cavern / Speedwell – White River Series 29 Castleton Pindale End Mine 30 Castleton Rowter Hole 31, 32 Castleton Snelslow Swallet 33 Castleton Suicide Cave 34 Castleton Titan 35 Castleton Winnats Head Cave 36 Derwent South Deep Shaft (Day Shaft) 38 Derwent South Devonshire Cavern 39 Derwent South Snake Mine 40, 41 Dove Bottle Pot 42 Dove Robin's Shaft Mine 43 Lathkill Dale Hillocks / Whalf Mine 44 Lathkill Dale Lathkill Head Cave – Garden Path 46 Lathkill Dale Water Icicle Close Cavern 49 Stoney Middleton Swallet Cave 150 Stoney Middleton Eyam Dale House Cave 45 Stoney Middleton Eyam Dale House Cave 45 Stoney Middleton Eyam Dale House Cave 46 Stoney Middleton Eyam Dale House Cave 47 Luthkill Dale Hungerhill Swallet 51                                                                                                                                                                                                                                                                                                                                                                                                                                                                                                                                                                                                                                                                                                                                                                                                                                                                                                                                                                                                                                                                                                                                                                                     |                  | •                         |    |
| CastletonPeak Cavern / Speedwell – NCC Shafts27CastletonPeak Cavern / Speedwell – Victoria Aven28CastletonPeak Cavern / Speedwell – White River Series29CastletonPindale End Mine30CastletonRowter Hole31, 32CastletonSnelslow Swallet33CastletonSuicide Cave34CastletonTitan35CastletonWinnats Head Cave36Derwent SouthClatterway Levels37Derwent SouthDeep Shaft (Day Shaft)38Derwent SouthDevonshire Cavern39Derwent SouthSnake Mine40, 41DoveBottle Pot42DoveRobin's Shaft Mine43Lathkill DaleHillocks / Whalf Mine44Lathkill DaleLathkill Head Cave – Garden Path46Lathkill DaleLathkill Head Cave – Upper Entrance47Lathkill DaleWater Icicle Close Cavern48Stoney MiddletonEyam Dale House Cave50Stoney MiddletonEyam Dale House Cave50                                                                                                                                                                                                                                                                                                                                                                                                                                                                                                                                                                                                                                                                                                                                                                                                                                                                                                                                                                                                                                                                                                                                                                                                                                                                                                                                                                               |                  | ·                         |    |
| CastletonPeak Cavern / Speedwell – Victoria Aven28CastletonPeak Cavern / Speedwell – White River Series29CastletonPindale End Mine30CastletonRowter Hole31, 32CastletonSnelslow Swallet33CastletonSuicide Cave34CastletonTitan35CastletonWinnats Head Cave36Derwent SouthClatterway Levels37Derwent SouthDeep Shaft (Day Shaft)38Derwent SouthDevonshire Cavern39Derwent SouthSnake Mine40, 41DoveBottle Pot42DoveRobin's Shaft Mine43Lathkill DaleHillocks / Whalf Mine44Lathkill DaleKnotlow Cavern45Lathkill DaleLathkill Head Cave – Garden Path46Lathkill DaleLathkill Head Cave – Upper Entrance47Lathkill DaleWater Icicle Close Cavern48Stoney MiddletonCarleswark Cavern49Stoney MiddletonEyam Dale House Cave50Stoney MiddletonHungerhill Swallet51                                                                                                                                                                                                                                                                                                                                                                                                                                                                                                                                                                                                                                                                                                                                                                                                                                                                                                                                                                                                                                                                                                                                                                                                                                                                                                                                                                |                  |                           |    |
| CastletonPeak Cavern / Speedwell – White River Series29CastletonPindale End Mine30CastletonRowter Hole31, 32CastletonSnelslow Swallet33CastletonSuicide Cave34CastletonTitan35CastletonWinnats Head Cave36Derwent SouthClatterway Levels37Derwent SouthDeep Shaft (Day Shaft)38Derwent SouthDevonshire Cavern39Derwent SouthSnake Mine40, 41DoveBottle Pot42DoveRobin's Shaft Mine43Lathkill DaleHillocks / Whalf Mine44Lathkill DaleKnotlow Cavern45Lathkill DaleLathkill Head Cave – Garden Path46Lathkill DaleLathkill Head Cave – Upper Entrance47Lathkill DaleWater Icicle Close Cavern48Stoney MiddletonCarleswark Cavern49Stoney MiddletonEyam Dale House Cave50Stoney MiddletonHungerhill Swallet51                                                                                                                                                                                                                                                                                                                                                                                                                                                                                                                                                                                                                                                                                                                                                                                                                                                                                                                                                                                                                                                                                                                                                                                                                                                                                                                                                                                                                  |                  | ·                         |    |
| CastletonPindale End Mine30CastletonRowter Hole31, 32CastletonSnelslow Swallet33CastletonSuicide Cave34CastletonTitan35CastletonWinnats Head Cave36Derwent SouthClatterway Levels37Derwent SouthDeep Shaft (Day Shaft)38Derwent SouthDevonshire Cavern39Derwent SouthSnake Mine40, 41DoveBottle Pot42DoveRobin's Shaft Mine43Lathkill DaleHillocks / Whalf Mine44Lathkill DaleKnotlow Cavern45Lathkill DaleLathkill Head Cave – Garden Path46Lathkill DaleLathkill Head Cave – Upper Entrance47Lathkill DaleWater Icicle Close Cavern48Stoney MiddletonEyam Dale House Cave50Stoney MiddletonHungerhill Swallet51                                                                                                                                                                                                                                                                                                                                                                                                                                                                                                                                                                                                                                                                                                                                                                                                                                                                                                                                                                                                                                                                                                                                                                                                                                                                                                                                                                                                                                                                                                            |                  | ·                         |    |
| CastletonRowter Hole31, 32CastletonSnelslow Swallet33CastletonSuicide Cave34CastletonTitan35CastletonWinnats Head Cave36Derwent SouthClatterway Levels37Derwent SouthDeep Shaft (Day Shaft)38Derwent SouthDevonshire Cavern39Derwent SouthSnake Mine40, 41DoveBottle Pot42DoveRobin's Shaft Mine43Lathkill DaleHillocks / Whalf Mine44Lathkill DaleKnotlow Cavern45Lathkill DaleLathkill Head Cave – Garden Path46Lathkill DaleLathkill Head Cave – Upper Entrance47Lathkill DaleWater Icicle Close Cavern48Stoney MiddletonCarleswark Cavern49Stoney MiddletonEyam Dale House Cave50Stoney MiddletonHungerhill Swallet51                                                                                                                                                                                                                                                                                                                                                                                                                                                                                                                                                                                                                                                                                                                                                                                                                                                                                                                                                                                                                                                                                                                                                                                                                                                                                                                                                                                                                                                                                                    |                  | ·                         |    |
| CastletonSnelslow Swallet33CastletonSuicide Cave34CastletonTitan35CastletonWinnats Head Cave36Derwent SouthClatterway Levels37Derwent SouthDeep Shaft (Day Shaft)38Derwent SouthDevonshire Cavern39Derwent SouthSnake Mine40, 41DoveBottle Pot42DoveRobin's Shaft Mine43Lathkill DaleHillocks / Whalf Mine44Lathkill DaleKnotlow Cavern45Lathkill DaleLathkill Head Cave – Garden Path46Lathkill DaleLathkill Head Cave – Upper Entrance47Lathkill DaleWater Icicle Close Cavern48Stoney MiddletonCarleswark Cavern49Stoney MiddletonEyam Dale House Cave50Stoney MiddletonHungerhill Swallet51                                                                                                                                                                                                                                                                                                                                                                                                                                                                                                                                                                                                                                                                                                                                                                                                                                                                                                                                                                                                                                                                                                                                                                                                                                                                                                                                                                                                                                                                                                                              |                  |                           |    |
| CastletonSuicide Cave34CastletonTitan35CastletonWinnats Head Cave36Derwent SouthClatterway Levels37Derwent SouthDeep Shaft (Day Shaft)38Derwent SouthDevonshire Cavern39Derwent SouthSnake Mine40, 41DoveBottle Pot42DoveRobin's Shaft Mine43Lathkill DaleHillocks / Whalf Mine44Lathkill DaleKnotlow Cavern45Lathkill DaleLathkill Head Cave – Garden Path46Lathkill DaleLathkill Head Cave – Upper Entrance47Lathkill DaleWater Icicle Close Cavern48Stoney MiddletonCarleswark Cavern49Stoney MiddletonEyam Dale House Cave50Stoney MiddletonHungerhill Swallet51                                                                                                                                                                                                                                                                                                                                                                                                                                                                                                                                                                                                                                                                                                                                                                                                                                                                                                                                                                                                                                                                                                                                                                                                                                                                                                                                                                                                                                                                                                                                                         |                  |                           | -  |
| CastletonTitan35CastletonWinnats Head Cave36Derwent SouthClatterway Levels37Derwent SouthDeep Shaft (Day Shaft)38Derwent SouthDevonshire Cavern39Derwent SouthSnake Mine40, 41DoveBottle Pot42DoveRobin's Shaft Mine43Lathkill DaleHillocks / Whalf Mine44Lathkill DaleKnotlow Cavern45Lathkill DaleLathkill Head Cave – Garden Path46Lathkill DaleLathkill Head Cave – Upper Entrance47Lathkill DaleWater Icicle Close Cavern48Stoney MiddletonCarleswark Cavern49Stoney MiddletonEyam Dale House Cave50Stoney MiddletonHungerhill Swallet51                                                                                                                                                                                                                                                                                                                                                                                                                                                                                                                                                                                                                                                                                                                                                                                                                                                                                                                                                                                                                                                                                                                                                                                                                                                                                                                                                                                                                                                                                                                                                                                |                  |                           |    |
| CastletonWinnats Head Cave36Derwent SouthClatterway Levels37Derwent SouthDeep Shaft (Day Shaft)38Derwent SouthDevonshire Cavern39Derwent SouthSnake Mine40, 41DoveBottle Pot42DoveRobin's Shaft Mine43Lathkill DaleHillocks / Whalf Mine44Lathkill DaleKnotlow Cavern45Lathkill DaleLathkill Head Cave – Garden Path46Lathkill DaleLathkill Head Cave – Upper Entrance47Lathkill DaleWater Icicle Close Cavern48Stoney MiddletonCarleswark Cavern49Stoney MiddletonEyam Dale House Cave50Stoney MiddletonHungerhill Swallet51                                                                                                                                                                                                                                                                                                                                                                                                                                                                                                                                                                                                                                                                                                                                                                                                                                                                                                                                                                                                                                                                                                                                                                                                                                                                                                                                                                                                                                                                                                                                                                                                |                  |                           |    |
| Derwent South<br>Derwent South<br>Derwent South<br>Devonshire Cavern37Derwent South<br>Derwent South<br>Devonshire Cavern39Derwent South<br>Dove<br>Bottle Pot<br>Bottle Pot<br>Botile Pot<br>Robin's Shaft Mine42Dove<br>Lathkill Dale<br>Lathkill Dale<br>Lathkill Dale<br>Lathkill Head Cave – Garden Path<br>Lathkill Dale<br>Lathkill Head Cave – Upper Entrance<br>Lathkill Dale<br>Lathkill Dale<br>Carleswark Cavern47Lathkill Dale<br>Stoney Middleton<br>Stoney MiddletonCarleswark Cavern<br>Eyam Dale House Cave<br>Hungerhill Swallet50                                                                                                                                                                                                                                                                                                                                                                                                                                                                                                                                                                                                                                                                                                                                                                                                                                                                                                                                                                                                                                                                                                                                                                                                                                                                                                                                                                                                                                                                                                                                                                         |                  |                           |    |
| Derwent SouthDeep Shaft (Day Shaft)38Derwent SouthDevonshire Cavern39Derwent SouthSnake Mine40, 41DoveBottle Pot42DoveRobin's Shaft Mine43Lathkill DaleHillocks / Whalf Mine44Lathkill DaleKnotlow Cavern45Lathkill DaleLathkill Head Cave – Garden Path46Lathkill DaleLathkill Head Cave – Upper Entrance47Lathkill DaleWater Icicle Close Cavern48Stoney MiddletonCarleswark Cavern49Stoney MiddletonEyam Dale House Cave50Stoney MiddletonHungerhill Swallet51                                                                                                                                                                                                                                                                                                                                                                                                                                                                                                                                                                                                                                                                                                                                                                                                                                                                                                                                                                                                                                                                                                                                                                                                                                                                                                                                                                                                                                                                                                                                                                                                                                                            |                  |                           |    |
| Derwent SouthDevonshire Cavern39Derwent SouthSnake Mine40, 41DoveBottle Pot42DoveRobin's Shaft Mine43Lathkill DaleHillocks / Whalf Mine44Lathkill DaleKnotlow Cavern45Lathkill DaleLathkill Head Cave – Garden Path46Lathkill DaleLathkill Head Cave – Upper Entrance47Lathkill DaleWater Icicle Close Cavern48Stoney MiddletonCarleswark Cavern49Stoney MiddletonEyam Dale House Cave50Stoney MiddletonHungerhill Swallet51                                                                                                                                                                                                                                                                                                                                                                                                                                                                                                                                                                                                                                                                                                                                                                                                                                                                                                                                                                                                                                                                                                                                                                                                                                                                                                                                                                                                                                                                                                                                                                                                                                                                                                 |                  | •                         |    |
| Derwent SouthSnake Mine40, 41DoveBottle Pot42DoveRobin's Shaft Mine43Lathkill DaleHillocks / Whalf Mine44Lathkill DaleKnotlow Cavern45Lathkill DaleLathkill Head Cave – Garden Path46Lathkill DaleLathkill Head Cave – Upper Entrance47Lathkill DaleWater Icicle Close Cavern48Stoney MiddletonCarleswark Cavern49Stoney MiddletonEyam Dale House Cave50Stoney MiddletonHungerhill Swallet51                                                                                                                                                                                                                                                                                                                                                                                                                                                                                                                                                                                                                                                                                                                                                                                                                                                                                                                                                                                                                                                                                                                                                                                                                                                                                                                                                                                                                                                                                                                                                                                                                                                                                                                                 |                  |                           |    |
| DoveBottle Pot42DoveRobin's Shaft Mine43Lathkill DaleHillocks / Whalf Mine44Lathkill DaleKnotlow Cavern45Lathkill DaleLathkill Head Cave – Garden Path46Lathkill DaleLathkill Head Cave – Upper Entrance47Lathkill DaleWater Icicle Close Cavern48Stoney MiddletonCarleswark Cavern49Stoney MiddletonEyam Dale House Cave50Stoney MiddletonHungerhill Swallet51                                                                                                                                                                                                                                                                                                                                                                                                                                                                                                                                                                                                                                                                                                                                                                                                                                                                                                                                                                                                                                                                                                                                                                                                                                                                                                                                                                                                                                                                                                                                                                                                                                                                                                                                                              |                  |                           |    |
| DoveRobin's Shaft Mine43Lathkill DaleHillocks / Whalf Mine44Lathkill DaleKnotlow Cavern45Lathkill DaleLathkill Head Cave – Garden Path46Lathkill DaleLathkill Head Cave – Upper Entrance47Lathkill DaleWater Icicle Close Cavern48Stoney MiddletonCarleswark Cavern49Stoney MiddletonEyam Dale House Cave50Stoney MiddletonHungerhill Swallet51                                                                                                                                                                                                                                                                                                                                                                                                                                                                                                                                                                                                                                                                                                                                                                                                                                                                                                                                                                                                                                                                                                                                                                                                                                                                                                                                                                                                                                                                                                                                                                                                                                                                                                                                                                              | Derwent South    |                           | -  |
| Lathkill DaleHillocks / Whalf Mine44Lathkill DaleKnotlow Cavern45Lathkill DaleLathkill Head Cave – Garden Path46Lathkill DaleLathkill Head Cave – Upper Entrance47Lathkill DaleWater Icicle Close Cavern48Stoney MiddletonCarleswark Cavern49Stoney MiddletonEyam Dale House Cave50Stoney MiddletonHungerhill Swallet51                                                                                                                                                                                                                                                                                                                                                                                                                                                                                                                                                                                                                                                                                                                                                                                                                                                                                                                                                                                                                                                                                                                                                                                                                                                                                                                                                                                                                                                                                                                                                                                                                                                                                                                                                                                                      | Dove             |                           |    |
| Lathkill DaleKnotlow Cavern45Lathkill DaleLathkill Head Cave – Garden Path46Lathkill DaleLathkill Head Cave – Upper Entrance47Lathkill DaleWater Icicle Close Cavern48Stoney MiddletonCarleswark Cavern49Stoney MiddletonEyam Dale House Cave50Stoney MiddletonHungerhill Swallet51                                                                                                                                                                                                                                                                                                                                                                                                                                                                                                                                                                                                                                                                                                                                                                                                                                                                                                                                                                                                                                                                                                                                                                                                                                                                                                                                                                                                                                                                                                                                                                                                                                                                                                                                                                                                                                          | Dove             |                           |    |
| Lathkill DaleLathkill Head Cave – Garden Path46Lathkill DaleLathkill Head Cave – Upper Entrance47Lathkill DaleWater Icicle Close Cavern48Stoney MiddletonCarleswark Cavern49Stoney MiddletonEyam Dale House Cave50Stoney MiddletonHungerhill Swallet51                                                                                                                                                                                                                                                                                                                                                                                                                                                                                                                                                                                                                                                                                                                                                                                                                                                                                                                                                                                                                                                                                                                                                                                                                                                                                                                                                                                                                                                                                                                                                                                                                                                                                                                                                                                                                                                                       |                  |                           |    |
| Lathkill DaleLathkill Head Cave – Upper Entrance47Lathkill DaleWater Icicle Close Cavern48Stoney MiddletonCarleswark Cavern49Stoney MiddletonEyam Dale House Cave50Stoney MiddletonHungerhill Swallet51                                                                                                                                                                                                                                                                                                                                                                                                                                                                                                                                                                                                                                                                                                                                                                                                                                                                                                                                                                                                                                                                                                                                                                                                                                                                                                                                                                                                                                                                                                                                                                                                                                                                                                                                                                                                                                                                                                                      |                  |                           |    |
| Lathkill DaleWater Icicle Close Cavern48Stoney MiddletonCarleswark Cavern49Stoney MiddletonEyam Dale House Cave50Stoney MiddletonHungerhill Swallet51                                                                                                                                                                                                                                                                                                                                                                                                                                                                                                                                                                                                                                                                                                                                                                                                                                                                                                                                                                                                                                                                                                                                                                                                                                                                                                                                                                                                                                                                                                                                                                                                                                                                                                                                                                                                                                                                                                                                                                        |                  |                           |    |
| Stoney MiddletonCarleswark Cavern49Stoney MiddletonEyam Dale House Cave50Stoney MiddletonHungerhill Swallet51                                                                                                                                                                                                                                                                                                                                                                                                                                                                                                                                                                                                                                                                                                                                                                                                                                                                                                                                                                                                                                                                                                                                                                                                                                                                                                                                                                                                                                                                                                                                                                                                                                                                                                                                                                                                                                                                                                                                                                                                                |                  | • •                       |    |
| Stoney Middleton Eyam Dale House Cave 50 Stoney Middleton Hungerhill Swallet 51                                                                                                                                                                                                                                                                                                                                                                                                                                                                                                                                                                                                                                                                                                                                                                                                                                                                                                                                                                                                                                                                                                                                                                                                                                                                                                                                                                                                                                                                                                                                                                                                                                                                                                                                                                                                                                                                                                                                                                                                                                              | Lathkill Dale    | Water Icicle Close Cavern | 48 |
| Stoney Middleton Hungerhill Swallet 51                                                                                                                                                                                                                                                                                                                                                                                                                                                                                                                                                                                                                                                                                                                                                                                                                                                                                                                                                                                                                                                                                                                                                                                                                                                                                                                                                                                                                                                                                                                                                                                                                                                                                                                                                                                                                                                                                                                                                                                                                                                                                       | Stoney Middleton | Carleswark Cavern         | 49 |
| •                                                                                                                                                                                                                                                                                                                                                                                                                                                                                                                                                                                                                                                                                                                                                                                                                                                                                                                                                                                                                                                                                                                                                                                                                                                                                                                                                                                                                                                                                                                                                                                                                                                                                                                                                                                                                                                                                                                                                                                                                                                                                                                            | Stoney Middleton | Eyam Dale House Cave      | 50 |
| Stoney Middleton Lay-by Pot 52                                                                                                                                                                                                                                                                                                                                                                                                                                                                                                                                                                                                                                                                                                                                                                                                                                                                                                                                                                                                                                                                                                                                                                                                                                                                                                                                                                                                                                                                                                                                                                                                                                                                                                                                                                                                                                                                                                                                                                                                                                                                                               | Stoney Middleton | Hungerhill Swallet        |    |
|                                                                                                                                                                                                                                                                                                                                                                                                                                                                                                                                                                                                                                                                                                                                                                                                                                                                                                                                                                                                                                                                                                                                                                                                                                                                                                                                                                                                                                                                                                                                                                                                                                                                                                                                                                                                                                                                                                                                                                                                                                                                                                                              | •                |                           |    |
| Stoney Middleton Merlin's Mine 53                                                                                                                                                                                                                                                                                                                                                                                                                                                                                                                                                                                                                                                                                                                                                                                                                                                                                                                                                                                                                                                                                                                                                                                                                                                                                                                                                                                                                                                                                                                                                                                                                                                                                                                                                                                                                                                                                                                                                                                                                                                                                            | •                | Merlin's Mine             |    |
| Stoney Middleton Dale Mine - Level 7 / Hope Shaft 54                                                                                                                                                                                                                                                                                                                                                                                                                                                                                                                                                                                                                                                                                                                                                                                                                                                                                                                                                                                                                                                                                                                                                                                                                                                                                                                                                                                                                                                                                                                                                                                                                                                                                                                                                                                                                                                                                                                                                                                                                                                                         | •                | •                         |    |
| Stoney Middleton Nickergrove Mine 55                                                                                                                                                                                                                                                                                                                                                                                                                                                                                                                                                                                                                                                                                                                                                                                                                                                                                                                                                                                                                                                                                                                                                                                                                                                                                                                                                                                                                                                                                                                                                                                                                                                                                                                                                                                                                                                                                                                                                                                                                                                                                         | •                | •                         |    |
| Wye Putwell Hill Mine 56                                                                                                                                                                                                                                                                                                                                                                                                                                                                                                                                                                                                                                                                                                                                                                                                                                                                                                                                                                                                                                                                                                                                                                                                                                                                                                                                                                                                                                                                                                                                                                                                                                                                                                                                                                                                                                                                                                                                                                                                                                                                                                     | Wye              | Putwell Hill Mine         | 56 |