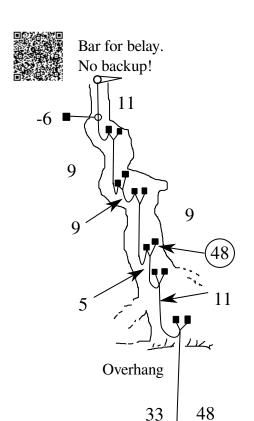

guide as accurate as we can. CCPC can accept no responsibility for any errors, or omissions in the guide. If you find any errors, or wish to make any suggestions, then please let us know. There is a feedback form on the rigging guide web site.

Key

9 Pitch depth (metres) Descent distance to deviation (m) Rope length (m) Rope length for entire route (m) Thread belay. Natural, or drilled Scaffold bar belay 8mm spit, rawl bolt etc Stainless steel permanent anchor IC, Eco, BP, DMM, goujon, P38, Fixe etc. Spike, or flake Deviation Fixed ladder Pull through, or Pull Up Fixed rope Belay stake Tree belay QR Code link to Peak District Caving Derbyshire key required Access key, or code required

Flowing water (normal conditions)

## Bagshawe Cavern Bradwell





# Long Rake Founder Shaft Bradwell



Entrance: Scaffold pole 1.5m sling, 48m rope, 9 maillons, sling and krab, 75m rope, 7 maillons.

Second Pitch: 18m rope, 4 maillons.

Slope: 24m rope, 3 maillons.

Third Pitch: 25m rope, 4 maillons, sling and krab.

Fourth Pitch: 10m rope, 2 maillons. Fifth Pitch: 15m rope, 3 maillons.







Page

### Giant's Hole topo 1. Main Route



# Giant's Hole topo 2. Other Pitches Castleton

F

Boss

Aven

**Boss** 

Chamber

 $(\mathbf{F})$ 

10

caution. Lowest pitch must

to rig.

be free climbed by first caver

Giant's Streamway

3

#### Basecamp Chamber

Rig to let larger cavers explore the Upper Streamway Last person can pull down to derig.



Pull Through from the Upper Series to the Crabwalk

One way of getting down from the Upper Series. Climbing down is possible closer to Garlands Pot