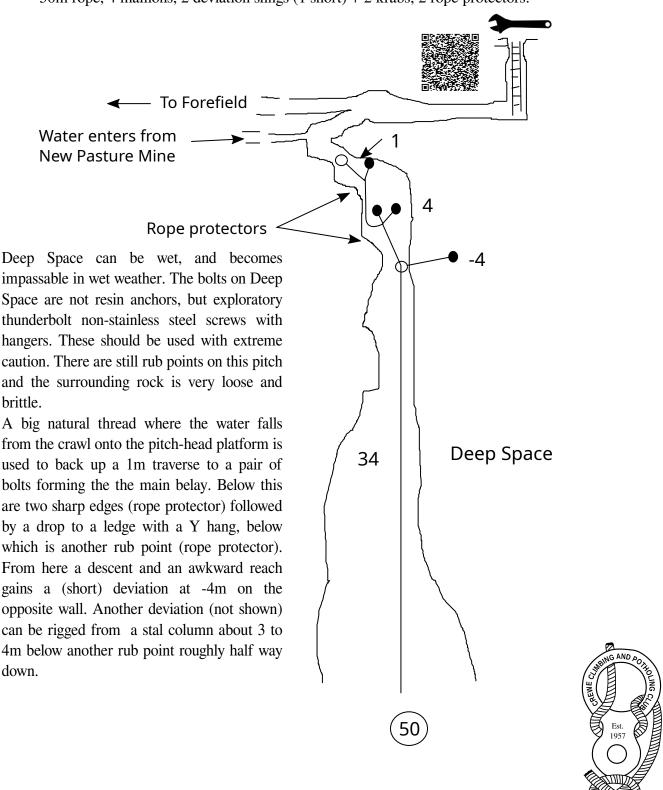

# Peak District Rigging Guide

Edition 16.8
Crewe Climbing
& Potholing Club

| Contents   Index   Safety   5   Safety   5   Safety   6   Bradwell   Bagshawe Cavern   7   Fradwell   Long Rake Mine   8   Castleton   Eldon Hole   9, 10   Castleton   Giant's Hole   I1 to 13   Castleton   James Hall Over Engine Mine   I14, 15   Castleton   Longcliffe Mine and Son of Longcliffe   I6   Castleton   Masshill Mine   I7   Castleton   Masshill Mine   I7   Castleton   Masshill Mine   I7   Castleton   Oxion Mine   I8, 19   Castleton   Peak Cavern / Speedwell – Cliff Cavern   24   Castleton   Peak Cavern / Speedwell – Far Sump Extension   25   Castleton   Peak Cavern / Speedwell – NCC Shafts   I27   Castleton   Peak Cavern / Speedwell – NCC Shafts   I27   Castleton   Peak Cavern / Speedwell – NCC Shafts   I27   Castleton   Peak Cavern / Speedwell – White River Series   I29   Castleton   Peak Cavern / Speedwell – White River Series   I29   Castleton   Peak Cavern / Speedwell – White River Series   I30   Castleton   Peak Cavern / Speedwell – White River Series   I31, 32   Castleton   Sielslow Swallet   I33   Castleton   Sielslow Shaft   I34   Sielslow   I34   Castleton   I34   Castleton   I35   Castleton   I36   Cave   I36   Castleton   I36   Castleton   I37   Castleton   I38   I38   Castleton   I38   I38   Castleton   I39   Castleto | <u>Contents</u>  | Front Cover               | 1  |
|------------------------------------------------------------------------------------------------------------------------------------------------------------------------------------------------------------------------------------------------------------------------------------------------------------------------------------------------------------------------------------------------------------------------------------------------------------------------------------------------------------------------------------------------------------------------------------------------------------------------------------------------------------------------------------------------------------------------------------------------------------------------------------------------------------------------------------------------------------------------------------------------------------------------------------------------------------------------------------------------------------------------------------------------------------------------------------------------------------------------------------------------------------------------------------------------------------------------------------------------------------------------------------------------------------------------------------------------------------------------------------------------------------------------------------------------------------------------------------------------------------------------------------------------------------------------------------------------------------------------------------------------------------------------------------------------------------------------------------------------------------------------------------------------------------------------------------------------------------------------------------------------------------------------------------------------------------------------------------------------------------------------------------------------------------------------------------------------------------------------------|------------------|---------------------------|----|
| Introduction                                                                                                                                                                                                                                                                                                                                                                                                                                                                                                                                                                                                                                                                                                                                                                                                                                                                                                                                                                                                                                                                                                                                                                                                                                                                                                                                                                                                                                                                                                                                                                                                                                                                                                                                                                                                                                                                                                                                                                                                                                                                                                                 | NG AND ES        | Contents                  | 2  |
| Introduction                                                                                                                                                                                                                                                                                                                                                                                                                                                                                                                                                                                                                                                                                                                                                                                                                                                                                                                                                                                                                                                                                                                                                                                                                                                                                                                                                                                                                                                                                                                                                                                                                                                                                                                                                                                                                                                                                                                                                                                                                                                                                                                 | EWE CO.          | Index                     |    |
| Bradwell         Key         6           Bradwell         Bagshawe Cavern         7           Bradwell         Long Rake Mine         8           Castleton         Eldon Hole         9, 10           Castleton         Giant's Hole         11 to 13           Castleton         James Hall Over Engine Mine         14, 15           Castleton         Maskhill Mine         16           Castleton         Nettle Pot         18, 19           Castleton         Nettle Pot         18, 19           Castleton         Oxlow Mine         22           Castleton         P8 / Jack Pot         23           Castleton         Peak Cavern / Speedwell – Cliff Cavern         24           Castleton         Peak Cavern / Speedwell – Far Sump Extension         25           Castleton         Peak Cavern / Speedwell – George Cooper's Aven         26           Castleton         Peak Cavern / Speedwell – Wictoria Aven         28           Castleton         Peak Cavern / Speedwell – White River Series         29           Castleton         Peak Cavern / Speedwell – White River Series         29           Castleton         Peak Cavern / Speedwell – White River Series         29           Castleton         Snelsow Swalle         3                                                                                                                                                                                                                                                                                                                                                                                                                                                                                                                                                                                                                                                                                                                                                                                                                                                                | Est.             |                           |    |
| Key         6           Bradwell         Bagshawe Cavern         7           Bradwell         Long Rake Mine         8           Castleton         Eldon Hole         9, 10           Castleton         Giant's Hole         11 to 13           Castleton         Longcliffe Mine and Son of Longcliffe         16           Castleton         Longcliffe Mine and Son of Longcliffe         16           Castleton         Maskhill Mine         17           Castleton         Nettle Pot         18, 19           Castleton         Oxlow Mine         20, 21           Castleton         Oxlow Mine         22           Castleton         Peak Cavern / Speedwell – Cliff Cavern         24           Castleton         Peak Cavern / Speedwell – Far Sump Extension         25           Castleton         Peak Cavern / Speedwell – NCC Shafts         27           Castleton         Peak Cavern / Speedwell – Wictoria Aven         28           Castleton         Peak Cavern / Speedwell – White River Series         29           Castleton         Peak Cavern / Speedwell – White River Series         29           Castleton         Peak Cavern / Speedwell – White River Series         29           Castleton         Poak Cavern / Speedwell – White River S                                                                                                                                                                                                                                                                                                                                                                                                                                                                                                                                                                                                                                                                                                                                                                                                                                              |                  |                           |    |
| Bradwell         Bagshawe Cavern         7           Bradwell         Long Rake Mine         8           Castleton         Eldon Hole         9, 10           Castleton         Giant's Hole         11 to 13           Castleton         James Hall Over Engine Mine         14, 15           Castleton         Longcliffe Mine and Son of Longcliffe         16           Castleton         Maskhill Mine         17           Castleton         Nettle Pot         18, 19           Castleton         Oxlow Mine         20, 21           Castleton         Oxlow Mine         22           Castleton         Peak Cavern / Speedwell – Cliff Cavern         24           Castleton         Peak Cavern / Speedwell – Far Sump Extension         25           Castleton         Peak Cavern / Speedwell – NCC Shafts         27           Castleton         Peak Cavern / Speedwell – NCC Shafts         27           Castleton         Peak Cavern / Speedwell – White River Series         29           Castleton         Peak Cavern / Speedwell – White River Series         29           Castleton         Peak Cavern / Speedwell – White River Series         29           Castleton         Rowter Hole         31, 32           Castleton         Snelslow                                                                                                                                                                                                                                                                                                                                                                                                                                                                                                                                                                                                                                                                                                                                                                                                                                                       |                  | •                         |    |
| Bradwell         Long Rake Mine         8           Castleton         Eldon Hole         9, 10           Castleton         Giant's Hole         11 to 13           Castleton         James Hall Over Engine Mine         14, 15           Castleton         Longcliffe Mine and Son of Longcliffe         16           Castleton         Nettle Pot         18, 19           Castleton         Odin Mine         20, 21           Castleton         Oxlow Mine         22           Castleton         P8 / Jack Pot         23           Castleton         Peak Cavern / Speedwell – Cliff Cavern         24           Castleton         Peak Cavern / Speedwell – Far Sump Extension         25           Castleton         Peak Cavern / Speedwell – George Cooper's Aven         26           Castleton         Peak Cavern / Speedwell – White River Series         29           Castleton         Peak Cavern / Speedwell – White River Series         29           Castleton         Peak Cavern / Speedwell – White River Series         29           Castleton         Pindale End Mine         30           Castleton         Sinclide Cave         34           Castleton         Sinclide Cave         34           Castleton         Sinclide Cave                                                                                                                                                                                                                                                                                                                                                                                                                                                                                                                                                                                                                                                                                                                                                                                                                                                               | <b>D</b> l II    | •                         |    |
| Castleton         Eldon Hole         9, 10           Castleton         Giant's Hole         11 to 13           Castleton         James Hall Over Engine Mine         14, 15           Castleton         Longcliffe Mine and Son of Longcliffe         16           Castleton         Maskhill Mine         17           Castleton         Nettle Pot         18, 19           Castleton         Oxlow Mine         20, 21           Castleton         P8 / Jack Pot         23           Castleton         Peak Cavern / Speedwell – Far Sump Extension         25           Castleton         Peak Cavern / Speedwell – Far Sump Extension         25           Castleton         Peak Cavern / Speedwell – George Cooper's Aven         26           Castleton         Peak Cavern / Speedwell – Wictoria Aven         28           Castleton         Peak Cavern / Speedwell – White River Series         29           Castleton         Peak Cavern / Speedwell – White River Series         29           Castleton         Pindale End Mine         30           Castleton         Snelslow Swallet         33           Castleton         Snelslow Swallet         33           Castleton         Sittle Cave         34           Castleton         Sittle Cave                                                                                                                                                                                                                                                                                                                                                                                                                                                                                                                                                                                                                                                                                                                                                                                                                                                       |                  | _                         |    |
| Castleton         Giant's Hole         11 to 13           Castleton         James Hall Over Engine Mine         14, 15           Castleton         Longcliffe Mine and Son of Longcliffe         16           Castleton         Meskhill Mine         17           Castleton         Nettle Pot         18, 19           Castleton         Oxlow Mine         20, 21           Castleton         P8 / Jack Pot         23           Castleton         Peak Cavern / Speedwell – Cliff Cavern         24           Castleton         Peak Cavern / Speedwell – Far Sump Extension         25           Castleton         Peak Cavern / Speedwell – George Cooper's Aven         26           Castleton         Peak Cavern / Speedwell – Victoria Aven         28           Castleton         Peak Cavern / Speedwell – Victoria Aven         29           Castleton         Peak Cavern / Speedwell – White River Series         29           Castleton         Peak Cavern / Speedwell – White River Series         29           Castleton         Peak Cavern / Speedwell – White River Series         29           Castleton         Pindale End Mine         30           Castleton         Snelslow Swallet         33           Castleton         Suicide Cave         34                                                                                                                                                                                                                                                                                                                                                                                                                                                                                                                                                                                                                                                                                                                                                                                                                                              |                  |                           |    |
| Castleton James Hall Over Engine Mine 14, 15 Castleton Longcliffe Mine and Son of Longcliffe 16 Castleton Maskhill Mine 17 Castleton Nettle Pot 18, 19 Castleton Odin Mine 20, 21 Castleton Oxlow Mine 22 Castleton P8 / Jack Pot 23 Castleton Peak Cavern / Speedwell – Cliff Cavern 24 Castleton Peak Cavern / Speedwell – Far Sump Extension 25 Castleton Peak Cavern / Speedwell – Far Sump Extension 25 Castleton Peak Cavern / Speedwell – White River Series 27 Castleton Peak Cavern / Speedwell – NCC Shafts 27 Castleton Peak Cavern / Speedwell – White River Series 29 Castleton Peak Cavern / Speedwell – White River Series 29 Castleton Peak Cavern / Speedwell – White River Series 29 Castleton Peak Cavern / Speedwell – White River Series 30 Castleton Pindale End Mine 30 Castleton Pindale End Mine 30 Castleton Suicide Cave 34 Castleton Suicide Cave 34 Castleton Suicide Cave 34 Castleton Suicide Cave 36 Castleton Winnats Head Cave 36 Derwent South Deep Shaft (Day Shaft) 38 Derwent South Deep Shaft (Day Shaft) 38 Derwent South Devonshire Cavern 39 Derwent South Devonshire Cavern 39 Derwent South Snake Mine 40, 41 Dove Bottle Pot 42 Dove Robin's Shaft Mine 44 Lathkill Dale Lathkill Head Cave – Garden Path 46 Lathkill Dale Lathkill Head Cave – Garden Path 46 Lathkill Dale Lathkill Head Cave – Upper Entrance 47 Lathkill Dale Water Icicle Close Cavern 49 Stoney Middleton Carleswark Cavern 50 Stoney Middleton Eyam Dale House Cave 50                                                                                                                                                                                                                                                                                                                                                                                                                                                                                                                                                                                                                                   |                  |                           |    |
| CastletonLongcliffe Mine and Son of Longcliffe16CastletonMaskhill Mine17CastletonNettle Pot18, 19CastletonOdin Mine20, 21CastletonOxlow Mine22CastletonP8 / Jack Pot23CastletonPeak Cavern / Speedwell – Cliff Cavern24CastletonPeak Cavern / Speedwell – Far Sump Extension25CastletonPeak Cavern / Speedwell – George Cooper's Aven26CastletonPeak Cavern / Speedwell – NCC Shafts27CastletonPeak Cavern / Speedwell – White River Series29CastletonPeak Cavern / Speedwell – White River Series29CastletonPeak Cavern / Speedwell – White River Series29CastletonPindale End Mine30CastletonRowter Hole31, 32CastletonSnelslow Swallet33CastletonSuicide Cave34CastletonSuicide Cave34CastletonWinnats Head Cave36Derwent SouthDeep Shaft (Day Shaft)38Derwent SouthDeep Shaft (Day Shaft)38Derwent SouthDevonshire Cavern39Derwent SouthSnake Mine40, 41DoveRobin's Shaft Mine43Lathkill DaleHillocks / Whalf Mine44Lathkill DaleLathkill Head Cave – Garden Path46Lathkill DaleLathkill Head Cave – Upper Entrance47Lathkill DaleCarleswark Cavern48Stone                                                                                                                                                                                                                                                                                                                                                                                                                                                                                                                                                                                                                                                                                                                                                                                                                                                                                                                                                                                                                                                               |                  |                           |    |
| CastletonMaskhill Mine17CastletonNettle Pot18, 19CastletonOdin Mine20, 21CastletonOxlow Mine22CastletonP8 / Jack Pot23CastletonPeak Cavern / Speedwell – Cliff Cavern24CastletonPeak Cavern / Speedwell – Far Sump Extension25CastletonPeak Cavern / Speedwell – George Cooper's Aven26CastletonPeak Cavern / Speedwell – Victoria Aven28CastletonPeak Cavern / Speedwell – White River Series29CastletonPeak Cavern / Speedwell – White River Series29CastletonPindale End Mine30CastletonRowter Hole31, 32CastletonSnelslow Swallet33CastletonSnelslow Swallet33CastletonSicide Cave34CastletonWinnats Head Cave36Derwent SouthDeep Shaft (Day Shaft)38Derwent SouthDeep Shaft (Day Shaft)38Derwent SouthDevonshire Cavern39Derwent SouthDevonshire Cavern39Derwent SouthDevonshire Cavern42DoveRobin's Shaft Mine43Lathkill DaleHillocks / Whalf Mine44Lathkill DaleLathkill Head Cave – Garden Path46Lathkill DaleLathkill Head Cave – Upper Entrance47Lathkill DaleCarleswark Cavern48Stoney MiddletonEyam Dale House Cave50Stoney MiddletonEyam                                                                                                                                                                                                                                                                                                                                                                                                                                                                                                                                                                                                                                                                                                                                                                                                                                                                                                                                                                                                                                                                        |                  | •                         | -  |
| CastletonNettle Pot18, 19CastletonOdin Mine20, 21CastletonOxlow Mine22CastletonP8 / Jack Pot23CastletonPeak Cavern / Speedwell – Cliff Cavern24CastletonPeak Cavern / Speedwell – Far Sump Extension25CastletonPeak Cavern / Speedwell – George Cooper's Aven26CastletonPeak Cavern / Speedwell – NCC Shafts27CastletonPeak Cavern / Speedwell – Victoria Aven28CastletonPeak Cavern / Speedwell – White River Series29CastletonPindale End Mine30CastletonRower Hole31, 32CastletonRower Hole31, 32CastletonSnelslow Swallet33CastletonSuicide Cave34CastletonSuicide Cave34CastletonWinnats Head Cave36Derwent SouthClatterway Levels37Derwent SouthDeep Shaft (Day Shaft)38Derwent SouthDevonshire Cavern39Derwent SouthDevonshire Cavern39DoveBottle Pot42DoveRobin's Shaft Mine43Lathkill DaleKnotlow Cavern45Lathkill DaleLathkill Head Cave – Garden Path46Lathkill DaleLathkill Head Cave – Upper Entrance47Lathkill DaleLathkill Head Cave – Upper Entrance47Lathkill DaleEyam Dale House Cavern49Stoney MiddletonEyam Dale House Cave<                                                                                                                                                                                                                                                                                                                                                                                                                                                                                                                                                                                                                                                                                                                                                                                                                                                                                                                                                                                                                                                                             |                  | · ·                       |    |
| CastletonOdin Mine20, 21CastletonOxlow Mine22CastletonP8 / Jack Pot23CastletonPeak Cavern / Speedwell – Cliff Cavern24CastletonPeak Cavern / Speedwell – Far Sump Extension25CastletonPeak Cavern / Speedwell – George Cooper's Aven26CastletonPeak Cavern / Speedwell – NCC Shafts27CastletonPeak Cavern / Speedwell – Victoria Aven28CastletonPeak Cavern / Speedwell – White River Series29CastletonPindale End Mine30CastletonRowter Hole31, 32CastletonSnelslow Swallet33CastletonSnelslow Swallet33CastletonSuicide Cave34CastletonTitan35CastletonWinnats Head Cave36Derwent SouthClatterway Levels37Derwent SouthDeep Shaft (Day Shaft)38Derwent SouthDevonshire Cavern39Derwent SouthDevonshire Cavern39Derwent SouthSnake Mine40, 41DoveBottle Pot42DoveRobin's Shaft Mine43Lathkill DaleKnotlow Cavern45Lathkill DaleLathkill Head Cave – Garden Path46Lathkill DaleLathkill Head Cave – Upper Entrance47Lathkill DaleLathkill Head Cave – Upper Entrance47Lathkill DaleLathkill Head Cavern48Stoney MiddletonEyam Dale House Cavern<                                                                                                                                                                                                                                                                                                                                                                                                                                                                                                                                                                                                                                                                                                                                                                                                                                                                                                                                                                                                                                                                             |                  |                           |    |
| CastletonOxlow Mine22CastletonP8 / Jack Pot23CastletonPeak Cavern / Speedwell – Cliff Cavern24CastletonPeak Cavern / Speedwell – Far Sump Extension25CastletonPeak Cavern / Speedwell – George Cooper's Aven26CastletonPeak Cavern / Speedwell – NCC Shafts27CastletonPeak Cavern / Speedwell – Victoria Aven28CastletonPeak Cavern / Speedwell – White River Series29CastletonPindale End Mine30CastletonRowter Hole31, 32CastletonSnelslow Swallet33CastletonSnelslow Swallet33CastletonTitan35CastletonWinnats Head Cave36Derwent SouthDeep Shaft (Day Shaft)38Derwent SouthDeep Shaft (Day Shaft)38Derwent SouthDevonshire Cavern39Derwent SouthSnake Mine40, 41DoveBottle Pot42DoveRobin's Shaft Mine43Lathkill DaleHillocks / Whalf Mine44Lathkill DaleLathkill Head Cave – Garden Path46Lathkill DaleLathkill Head Cave – Garden Path46Lathkill DaleLathkill Head Cave – Upper Entrance47Lathkill DaleWater Icicle Close Cavern48Stoney MiddletonEyam Dale House Cave50Stoney MiddletonEyam Dale House Cave50                                                                                                                                                                                                                                                                                                                                                                                                                                                                                                                                                                                                                                                                                                                                                                                                                                                                                                                                                                                                                                                                                                         |                  |                           | -  |
| CastletonP8 / Jack Pot23CastletonPeak Cavern / Speedwell – Cliff Cavern24CastletonPeak Cavern / Speedwell – Far Sump Extension25CastletonPeak Cavern / Speedwell – George Cooper's Aven26CastletonPeak Cavern / Speedwell – NCC Shafts27CastletonPeak Cavern / Speedwell – Victoria Aven28CastletonPeak Cavern / Speedwell – White River Series29CastletonPindale End Mine30CastletonRowter Hole31, 32CastletonSnelslow Swallet33CastletonSuicide Cave34CastletonSuicide Cave34CastletonTitan35CastletonWinnats Head Cave36Derwent SouthClatterway Levels37Derwent SouthDeep Shaft (Day Shaft)38Derwent SouthDevonshire Cavern39Derwent SouthSnake Mine40, 41DoveBottle Pot42DoveRobin's Shaft Mine43Lathkill DaleKnotlow Cavern45Lathkill DaleLathkill Head Cave – Garden Path46Lathkill DaleLathkill Head Cave – Upper Entrance47Lathkill DaleWater Icicle Close Cavern48Stoney MiddletonEyam Dale House Cave50Stoney MiddletonHungerhill Swallet51                                                                                                                                                                                                                                                                                                                                                                                                                                                                                                                                                                                                                                                                                                                                                                                                                                                                                                                                                                                                                                                                                                                                                                        |                  |                           |    |
| CastletonPeak Cavern / Speedwell – Cliff Cavern24CastletonPeak Cavern / Speedwell – Far Sump Extension25CastletonPeak Cavern / Speedwell – George Cooper's Aven26CastletonPeak Cavern / Speedwell – NCC Shafts27CastletonPeak Cavern / Speedwell – Victoria Aven28CastletonPeak Cavern / Speedwell – White River Series29CastletonPindale End Mine30CastletonRowter Hole31, 32CastletonSnelslow Swallet33CastletonSnicide Cave34CastletonSuicide Cave36Derwent SouthClatterway Levels37Derwent SouthDeep Shaft (Day Shaft)38Derwent SouthDeep Shaft (Day Shaft)38Derwent SouthDevonshire Cavern39Derwent SouthSnake Mine40, 41DoveBottle Pot42DoveRobin's Shaft Mine43Lathkill DaleHillocks / Whalf Mine44Lathkill DaleLathkill Head Cave – Garden Path46Lathkill DaleLathkill Head Cave – Upper Entrance47Lathkill DaleWater Icicle Close Cavern48Stoney MiddletonEyam Dale House Cave50Stoney MiddletonHungerhill Swallet51                                                                                                                                                                                                                                                                                                                                                                                                                                                                                                                                                                                                                                                                                                                                                                                                                                                                                                                                                                                                                                                                                                                                                                                                |                  |                           |    |
| Castleton Peak Cavern / Speedwell – Far Sump Extension 25 Castleton Peak Cavern / Speedwell – George Cooper's Aven 26 Castleton Peak Cavern / Speedwell – NCC Shafts 27 Castleton Peak Cavern / Speedwell – NCC Shafts 27 Castleton Peak Cavern / Speedwell – Victoria Aven 28 Castleton Peak Cavern / Speedwell – White River Series 29 Castleton Pindale End Mine 30 Castleton Rowter Hole 31, 32 Castleton Snelslow Swallet 33 Castleton Suicide Cave 34 Castleton Suicide Cave 34 Castleton Winnats Head Cave 36 Derwent South Deep Shaft (Day Shaft) 38 Derwent South Devonshire Cavern 39 Derwent South Devonshire Cavern 39 Derwent South Snake Mine 40, 41 Dove Bottle Pot 42 Dove Robin's Shaft Mine 43 Lathkill Dale Hillocks / Whalf Mine 44 Lathkill Dale Lathkill Head Cave – Garden Path 46 Lathkill Dale Lathkill Head Cave – Upper Entrance 47 Lathkill Dale Water Icicle Close Cavern 48 Stoney Middleton Eyam Dale House Cave 50 Stoney Middleton Hungerhill Swallet 51                                                                                                                                                                                                                                                                                                                                                                                                                                                                                                                                                                                                                                                                                                                                                                                                                                                                                                                                                                                                                                                                                                                                    |                  |                           |    |
| Castleton Peak Cavern / Speedwell – George Cooper's Aven 26 Castleton Peak Cavern / Speedwell – NCC Shafts 27 Castleton Peak Cavern / Speedwell – Victoria Aven 28 Castleton Peak Cavern / Speedwell – White River Series 29 Castleton Pindale End Mine 30 Castleton Rowter Hole 31, 32 Castleton Snelslow Swallet 33 Castleton Suicide Cave 34 Castleton Titan 35 Castleton Winnats Head Cave 36 Derwent South Deep Shaft (Day Shaft) 38 Derwent South Devonshire Cavern 39 Derwent South Snake Mine 40, 41 Dove Bottle Pot 42 Dove Robin's Shaft Mine 43 Lathkill Dale Hillocks / Whalf Mine 44 Lathkill Dale Lathkill Head Cave – Garden Path 46 Lathkill Dale Water Icicle Close Cavern 49 Stoney Middleton Swallet Cave 150 Stoney Middleton Eyam Dale House Cave 45 Stoney Middleton Eyam Dale House Cave 45 Stoney Middleton Eyam Dale House Cave 46 Stoney Middleton Eyam Dale House Cave 47 Luthkill Dale Hungerhill Swallet 51                                                                                                                                                                                                                                                                                                                                                                                                                                                                                                                                                                                                                                                                                                                                                                                                                                                                                                                                                                                                                                                                                                                                                                                     |                  | •                         |    |
| CastletonPeak Cavern / Speedwell – NCC Shafts27CastletonPeak Cavern / Speedwell – Victoria Aven28CastletonPeak Cavern / Speedwell – White River Series29CastletonPindale End Mine30CastletonRowter Hole31, 32CastletonSnelslow Swallet33CastletonSuicide Cave34CastletonTitan35CastletonWinnats Head Cave36Derwent SouthClatterway Levels37Derwent SouthDeep Shaft (Day Shaft)38Derwent SouthDevonshire Cavern39Derwent SouthSnake Mine40, 41DoveBottle Pot42DoveRobin's Shaft Mine43Lathkill DaleHillocks / Whalf Mine44Lathkill DaleLathkill Head Cave – Garden Path46Lathkill DaleLathkill Head Cave – Upper Entrance47Lathkill DaleWater Icicle Close Cavern48Stoney MiddletonEyam Dale House Cave50Stoney MiddletonEyam Dale House Cave50                                                                                                                                                                                                                                                                                                                                                                                                                                                                                                                                                                                                                                                                                                                                                                                                                                                                                                                                                                                                                                                                                                                                                                                                                                                                                                                                                                               |                  | ·                         |    |
| CastletonPeak Cavern / Speedwell – Victoria Aven28CastletonPeak Cavern / Speedwell – White River Series29CastletonPindale End Mine30CastletonRowter Hole31, 32CastletonSnelslow Swallet33CastletonSuicide Cave34CastletonTitan35CastletonWinnats Head Cave36Derwent SouthClatterway Levels37Derwent SouthDeep Shaft (Day Shaft)38Derwent SouthDevonshire Cavern39Derwent SouthSnake Mine40, 41DoveBottle Pot42DoveRobin's Shaft Mine43Lathkill DaleHillocks / Whalf Mine44Lathkill DaleKnotlow Cavern45Lathkill DaleLathkill Head Cave – Garden Path46Lathkill DaleLathkill Head Cave – Upper Entrance47Lathkill DaleWater Icicle Close Cavern48Stoney MiddletonCarleswark Cavern49Stoney MiddletonEyam Dale House Cave50Stoney MiddletonHungerhill Swallet51                                                                                                                                                                                                                                                                                                                                                                                                                                                                                                                                                                                                                                                                                                                                                                                                                                                                                                                                                                                                                                                                                                                                                                                                                                                                                                                                                                |                  |                           |    |
| CastletonPeak Cavern / Speedwell – White River Series29CastletonPindale End Mine30CastletonRowter Hole31, 32CastletonSnelslow Swallet33CastletonSuicide Cave34CastletonTitan35CastletonWinnats Head Cave36Derwent SouthClatterway Levels37Derwent SouthDeep Shaft (Day Shaft)38Derwent SouthDevonshire Cavern39Derwent SouthSnake Mine40, 41DoveBottle Pot42DoveRobin's Shaft Mine43Lathkill DaleHillocks / Whalf Mine44Lathkill DaleKnotlow Cavern45Lathkill DaleLathkill Head Cave – Garden Path46Lathkill DaleLathkill Head Cave – Upper Entrance47Lathkill DaleWater Icicle Close Cavern48Stoney MiddletonCarleswark Cavern49Stoney MiddletonEyam Dale House Cave50Stoney MiddletonHungerhill Swallet51                                                                                                                                                                                                                                                                                                                                                                                                                                                                                                                                                                                                                                                                                                                                                                                                                                                                                                                                                                                                                                                                                                                                                                                                                                                                                                                                                                                                                  |                  | ·                         |    |
| CastletonPindale End Mine30CastletonRowter Hole31, 32CastletonSnelslow Swallet33CastletonSuicide Cave34CastletonTitan35CastletonWinnats Head Cave36Derwent SouthClatterway Levels37Derwent SouthDeep Shaft (Day Shaft)38Derwent SouthDevonshire Cavern39Derwent SouthSnake Mine40, 41DoveBottle Pot42DoveRobin's Shaft Mine43Lathkill DaleHillocks / Whalf Mine44Lathkill DaleKnotlow Cavern45Lathkill DaleLathkill Head Cave – Garden Path46Lathkill DaleLathkill Head Cave – Upper Entrance47Lathkill DaleWater Icicle Close Cavern48Stoney MiddletonEyam Dale House Cave50Stoney MiddletonHungerhill Swallet51                                                                                                                                                                                                                                                                                                                                                                                                                                                                                                                                                                                                                                                                                                                                                                                                                                                                                                                                                                                                                                                                                                                                                                                                                                                                                                                                                                                                                                                                                                            |                  | ·                         |    |
| CastletonRowter Hole31, 32CastletonSnelslow Swallet33CastletonSuicide Cave34CastletonTitan35CastletonWinnats Head Cave36Derwent SouthClatterway Levels37Derwent SouthDeep Shaft (Day Shaft)38Derwent SouthDevonshire Cavern39Derwent SouthSnake Mine40, 41DoveBottle Pot42DoveRobin's Shaft Mine43Lathkill DaleHillocks / Whalf Mine44Lathkill DaleKnotlow Cavern45Lathkill DaleLathkill Head Cave – Garden Path46Lathkill DaleLathkill Head Cave – Upper Entrance47Lathkill DaleWater Icicle Close Cavern48Stoney MiddletonCarleswark Cavern49Stoney MiddletonEyam Dale House Cave50Stoney MiddletonHungerhill Swallet51                                                                                                                                                                                                                                                                                                                                                                                                                                                                                                                                                                                                                                                                                                                                                                                                                                                                                                                                                                                                                                                                                                                                                                                                                                                                                                                                                                                                                                                                                                    |                  | ·                         |    |
| CastletonSnelslow Swallet33CastletonSuicide Cave34CastletonTitan35CastletonWinnats Head Cave36Derwent SouthClatterway Levels37Derwent SouthDeep Shaft (Day Shaft)38Derwent SouthDevonshire Cavern39Derwent SouthSnake Mine40, 41DoveBottle Pot42DoveRobin's Shaft Mine43Lathkill DaleHillocks / Whalf Mine44Lathkill DaleKnotlow Cavern45Lathkill DaleLathkill Head Cave – Garden Path46Lathkill DaleLathkill Head Cave – Upper Entrance47Lathkill DaleWater Icicle Close Cavern48Stoney MiddletonCarleswark Cavern49Stoney MiddletonEyam Dale House Cave50Stoney MiddletonHungerhill Swallet51                                                                                                                                                                                                                                                                                                                                                                                                                                                                                                                                                                                                                                                                                                                                                                                                                                                                                                                                                                                                                                                                                                                                                                                                                                                                                                                                                                                                                                                                                                                              |                  |                           |    |
| CastletonSuicide Cave34CastletonTitan35CastletonWinnats Head Cave36Derwent SouthClatterway Levels37Derwent SouthDeep Shaft (Day Shaft)38Derwent SouthDevonshire Cavern39Derwent SouthSnake Mine40, 41DoveBottle Pot42DoveRobin's Shaft Mine43Lathkill DaleHillocks / Whalf Mine44Lathkill DaleKnotlow Cavern45Lathkill DaleLathkill Head Cave – Garden Path46Lathkill DaleLathkill Head Cave – Upper Entrance47Lathkill DaleWater Icicle Close Cavern48Stoney MiddletonCarleswark Cavern49Stoney MiddletonEyam Dale House Cave50Stoney MiddletonHungerhill Swallet51                                                                                                                                                                                                                                                                                                                                                                                                                                                                                                                                                                                                                                                                                                                                                                                                                                                                                                                                                                                                                                                                                                                                                                                                                                                                                                                                                                                                                                                                                                                                                         |                  |                           | -  |
| CastletonTitan35CastletonWinnats Head Cave36Derwent SouthClatterway Levels37Derwent SouthDeep Shaft (Day Shaft)38Derwent SouthDevonshire Cavern39Derwent SouthSnake Mine40, 41DoveBottle Pot42DoveRobin's Shaft Mine43Lathkill DaleHillocks / Whalf Mine44Lathkill DaleKnotlow Cavern45Lathkill DaleLathkill Head Cave – Garden Path46Lathkill DaleLathkill Head Cave – Upper Entrance47Lathkill DaleWater Icicle Close Cavern48Stoney MiddletonCarleswark Cavern49Stoney MiddletonEyam Dale House Cave50Stoney MiddletonHungerhill Swallet51                                                                                                                                                                                                                                                                                                                                                                                                                                                                                                                                                                                                                                                                                                                                                                                                                                                                                                                                                                                                                                                                                                                                                                                                                                                                                                                                                                                                                                                                                                                                                                                |                  |                           |    |
| CastletonWinnats Head Cave36Derwent SouthClatterway Levels37Derwent SouthDeep Shaft (Day Shaft)38Derwent SouthDevonshire Cavern39Derwent SouthSnake Mine40, 41DoveBottle Pot42DoveRobin's Shaft Mine43Lathkill DaleHillocks / Whalf Mine44Lathkill DaleKnotlow Cavern45Lathkill DaleLathkill Head Cave – Garden Path46Lathkill DaleLathkill Head Cave – Upper Entrance47Lathkill DaleWater Icicle Close Cavern48Stoney MiddletonCarleswark Cavern49Stoney MiddletonEyam Dale House Cave50Stoney MiddletonHungerhill Swallet51                                                                                                                                                                                                                                                                                                                                                                                                                                                                                                                                                                                                                                                                                                                                                                                                                                                                                                                                                                                                                                                                                                                                                                                                                                                                                                                                                                                                                                                                                                                                                                                                |                  |                           |    |
| Derwent South<br>Derwent South<br>Derwent South<br>Devonshire Cavern37Derwent South<br>Derwent South<br>Devonshire Cavern39Derwent South<br>Dove<br>Bottle Pot<br>Bottle Pot<br>Botile Pot<br>Robin's Shaft Mine42Dove<br>Lathkill Dale<br>Lathkill Dale<br>Lathkill Dale<br>Lathkill Head Cave – Garden Path<br>Lathkill Dale<br>Lathkill Head Cave – Upper Entrance<br>Lathkill Dale<br>Lathkill Dale<br>Carleswark Cavern47Lathkill Dale<br>Stoney Middleton<br>Stoney MiddletonCarleswark Cavern<br>Eyam Dale House Cave<br>Hungerhill Swallet50                                                                                                                                                                                                                                                                                                                                                                                                                                                                                                                                                                                                                                                                                                                                                                                                                                                                                                                                                                                                                                                                                                                                                                                                                                                                                                                                                                                                                                                                                                                                                                         |                  |                           |    |
| Derwent SouthDeep Shaft (Day Shaft)38Derwent SouthDevonshire Cavern39Derwent SouthSnake Mine40, 41DoveBottle Pot42DoveRobin's Shaft Mine43Lathkill DaleHillocks / Whalf Mine44Lathkill DaleKnotlow Cavern45Lathkill DaleLathkill Head Cave – Garden Path46Lathkill DaleLathkill Head Cave – Upper Entrance47Lathkill DaleWater Icicle Close Cavern48Stoney MiddletonCarleswark Cavern49Stoney MiddletonEyam Dale House Cave50Stoney MiddletonHungerhill Swallet51                                                                                                                                                                                                                                                                                                                                                                                                                                                                                                                                                                                                                                                                                                                                                                                                                                                                                                                                                                                                                                                                                                                                                                                                                                                                                                                                                                                                                                                                                                                                                                                                                                                            |                  |                           |    |
| Derwent SouthDevonshire Cavern39Derwent SouthSnake Mine40, 41DoveBottle Pot42DoveRobin's Shaft Mine43Lathkill DaleHillocks / Whalf Mine44Lathkill DaleKnotlow Cavern45Lathkill DaleLathkill Head Cave – Garden Path46Lathkill DaleLathkill Head Cave – Upper Entrance47Lathkill DaleWater Icicle Close Cavern48Stoney MiddletonCarleswark Cavern49Stoney MiddletonEyam Dale House Cave50Stoney MiddletonHungerhill Swallet51                                                                                                                                                                                                                                                                                                                                                                                                                                                                                                                                                                                                                                                                                                                                                                                                                                                                                                                                                                                                                                                                                                                                                                                                                                                                                                                                                                                                                                                                                                                                                                                                                                                                                                 |                  | •                         |    |
| Derwent SouthSnake Mine40, 41DoveBottle Pot42DoveRobin's Shaft Mine43Lathkill DaleHillocks / Whalf Mine44Lathkill DaleKnotlow Cavern45Lathkill DaleLathkill Head Cave – Garden Path46Lathkill DaleLathkill Head Cave – Upper Entrance47Lathkill DaleWater Icicle Close Cavern48Stoney MiddletonCarleswark Cavern49Stoney MiddletonEyam Dale House Cave50Stoney MiddletonHungerhill Swallet51                                                                                                                                                                                                                                                                                                                                                                                                                                                                                                                                                                                                                                                                                                                                                                                                                                                                                                                                                                                                                                                                                                                                                                                                                                                                                                                                                                                                                                                                                                                                                                                                                                                                                                                                 |                  |                           |    |
| DoveBottle Pot42DoveRobin's Shaft Mine43Lathkill DaleHillocks / Whalf Mine44Lathkill DaleKnotlow Cavern45Lathkill DaleLathkill Head Cave – Garden Path46Lathkill DaleLathkill Head Cave – Upper Entrance47Lathkill DaleWater Icicle Close Cavern48Stoney MiddletonCarleswark Cavern49Stoney MiddletonEyam Dale House Cave50Stoney MiddletonHungerhill Swallet51                                                                                                                                                                                                                                                                                                                                                                                                                                                                                                                                                                                                                                                                                                                                                                                                                                                                                                                                                                                                                                                                                                                                                                                                                                                                                                                                                                                                                                                                                                                                                                                                                                                                                                                                                              |                  |                           |    |
| DoveRobin's Shaft Mine43Lathkill DaleHillocks / Whalf Mine44Lathkill DaleKnotlow Cavern45Lathkill DaleLathkill Head Cave – Garden Path46Lathkill DaleLathkill Head Cave – Upper Entrance47Lathkill DaleWater Icicle Close Cavern48Stoney MiddletonCarleswark Cavern49Stoney MiddletonEyam Dale House Cave50Stoney MiddletonHungerhill Swallet51                                                                                                                                                                                                                                                                                                                                                                                                                                                                                                                                                                                                                                                                                                                                                                                                                                                                                                                                                                                                                                                                                                                                                                                                                                                                                                                                                                                                                                                                                                                                                                                                                                                                                                                                                                              | Derwent South    |                           | -  |
| Lathkill DaleHillocks / Whalf Mine44Lathkill DaleKnotlow Cavern45Lathkill DaleLathkill Head Cave – Garden Path46Lathkill DaleLathkill Head Cave – Upper Entrance47Lathkill DaleWater Icicle Close Cavern48Stoney MiddletonCarleswark Cavern49Stoney MiddletonEyam Dale House Cave50Stoney MiddletonHungerhill Swallet51                                                                                                                                                                                                                                                                                                                                                                                                                                                                                                                                                                                                                                                                                                                                                                                                                                                                                                                                                                                                                                                                                                                                                                                                                                                                                                                                                                                                                                                                                                                                                                                                                                                                                                                                                                                                      | Dove             |                           |    |
| Lathkill DaleKnotlow Cavern45Lathkill DaleLathkill Head Cave – Garden Path46Lathkill DaleLathkill Head Cave – Upper Entrance47Lathkill DaleWater Icicle Close Cavern48Stoney MiddletonCarleswark Cavern49Stoney MiddletonEyam Dale House Cave50Stoney MiddletonHungerhill Swallet51                                                                                                                                                                                                                                                                                                                                                                                                                                                                                                                                                                                                                                                                                                                                                                                                                                                                                                                                                                                                                                                                                                                                                                                                                                                                                                                                                                                                                                                                                                                                                                                                                                                                                                                                                                                                                                          | Dove             |                           |    |
| Lathkill DaleLathkill Head Cave – Garden Path46Lathkill DaleLathkill Head Cave – Upper Entrance47Lathkill DaleWater Icicle Close Cavern48Stoney MiddletonCarleswark Cavern49Stoney MiddletonEyam Dale House Cave50Stoney MiddletonHungerhill Swallet51                                                                                                                                                                                                                                                                                                                                                                                                                                                                                                                                                                                                                                                                                                                                                                                                                                                                                                                                                                                                                                                                                                                                                                                                                                                                                                                                                                                                                                                                                                                                                                                                                                                                                                                                                                                                                                                                       |                  |                           |    |
| Lathkill DaleLathkill Head Cave – Upper Entrance47Lathkill DaleWater Icicle Close Cavern48Stoney MiddletonCarleswark Cavern49Stoney MiddletonEyam Dale House Cave50Stoney MiddletonHungerhill Swallet51                                                                                                                                                                                                                                                                                                                                                                                                                                                                                                                                                                                                                                                                                                                                                                                                                                                                                                                                                                                                                                                                                                                                                                                                                                                                                                                                                                                                                                                                                                                                                                                                                                                                                                                                                                                                                                                                                                                      |                  |                           |    |
| Lathkill DaleWater Icicle Close Cavern48Stoney MiddletonCarleswark Cavern49Stoney MiddletonEyam Dale House Cave50Stoney MiddletonHungerhill Swallet51                                                                                                                                                                                                                                                                                                                                                                                                                                                                                                                                                                                                                                                                                                                                                                                                                                                                                                                                                                                                                                                                                                                                                                                                                                                                                                                                                                                                                                                                                                                                                                                                                                                                                                                                                                                                                                                                                                                                                                        |                  |                           |    |
| Stoney MiddletonCarleswark Cavern49Stoney MiddletonEyam Dale House Cave50Stoney MiddletonHungerhill Swallet51                                                                                                                                                                                                                                                                                                                                                                                                                                                                                                                                                                                                                                                                                                                                                                                                                                                                                                                                                                                                                                                                                                                                                                                                                                                                                                                                                                                                                                                                                                                                                                                                                                                                                                                                                                                                                                                                                                                                                                                                                |                  | • •                       |    |
| Stoney Middleton Eyam Dale House Cave 50 Stoney Middleton Hungerhill Swallet 51                                                                                                                                                                                                                                                                                                                                                                                                                                                                                                                                                                                                                                                                                                                                                                                                                                                                                                                                                                                                                                                                                                                                                                                                                                                                                                                                                                                                                                                                                                                                                                                                                                                                                                                                                                                                                                                                                                                                                                                                                                              | Lathkill Dale    | Water Icicle Close Cavern | 48 |
| Stoney Middleton Hungerhill Swallet 51                                                                                                                                                                                                                                                                                                                                                                                                                                                                                                                                                                                                                                                                                                                                                                                                                                                                                                                                                                                                                                                                                                                                                                                                                                                                                                                                                                                                                                                                                                                                                                                                                                                                                                                                                                                                                                                                                                                                                                                                                                                                                       | Stoney Middleton | Carleswark Cavern         | 49 |
| •                                                                                                                                                                                                                                                                                                                                                                                                                                                                                                                                                                                                                                                                                                                                                                                                                                                                                                                                                                                                                                                                                                                                                                                                                                                                                                                                                                                                                                                                                                                                                                                                                                                                                                                                                                                                                                                                                                                                                                                                                                                                                                                            | Stoney Middleton | Eyam Dale House Cave      | 50 |
| Stoney Middleton Lay-by Pot 52                                                                                                                                                                                                                                                                                                                                                                                                                                                                                                                                                                                                                                                                                                                                                                                                                                                                                                                                                                                                                                                                                                                                                                                                                                                                                                                                                                                                                                                                                                                                                                                                                                                                                                                                                                                                                                                                                                                                                                                                                                                                                               | Stoney Middleton | Hungerhill Swallet        |    |
|                                                                                                                                                                                                                                                                                                                                                                                                                                                                                                                                                                                                                                                                                                                                                                                                                                                                                                                                                                                                                                                                                                                                                                                                                                                                                                                                                                                                                                                                                                                                                                                                                                                                                                                                                                                                                                                                                                                                                                                                                                                                                                                              | •                |                           |    |
| Stoney Middleton Merlin's Mine 53                                                                                                                                                                                                                                                                                                                                                                                                                                                                                                                                                                                                                                                                                                                                                                                                                                                                                                                                                                                                                                                                                                                                                                                                                                                                                                                                                                                                                                                                                                                                                                                                                                                                                                                                                                                                                                                                                                                                                                                                                                                                                            | •                | Merlin's Mine             |    |
| Stoney Middleton Dale Mine - Level 7 / Hope Shaft 54                                                                                                                                                                                                                                                                                                                                                                                                                                                                                                                                                                                                                                                                                                                                                                                                                                                                                                                                                                                                                                                                                                                                                                                                                                                                                                                                                                                                                                                                                                                                                                                                                                                                                                                                                                                                                                                                                                                                                                                                                                                                         | •                | •                         |    |
| Stoney Middleton Nickergrove Mine 55                                                                                                                                                                                                                                                                                                                                                                                                                                                                                                                                                                                                                                                                                                                                                                                                                                                                                                                                                                                                                                                                                                                                                                                                                                                                                                                                                                                                                                                                                                                                                                                                                                                                                                                                                                                                                                                                                                                                                                                                                                                                                         | •                | •                         |    |
| Wye Putwell Hill Mine 56                                                                                                                                                                                                                                                                                                                                                                                                                                                                                                                                                                                                                                                                                                                                                                                                                                                                                                                                                                                                                                                                                                                                                                                                                                                                                                                                                                                                                                                                                                                                                                                                                                                                                                                                                                                                                                                                                                                                                                                                                                                                                                     | Wye              | Putwell Hill Mine         | 56 |