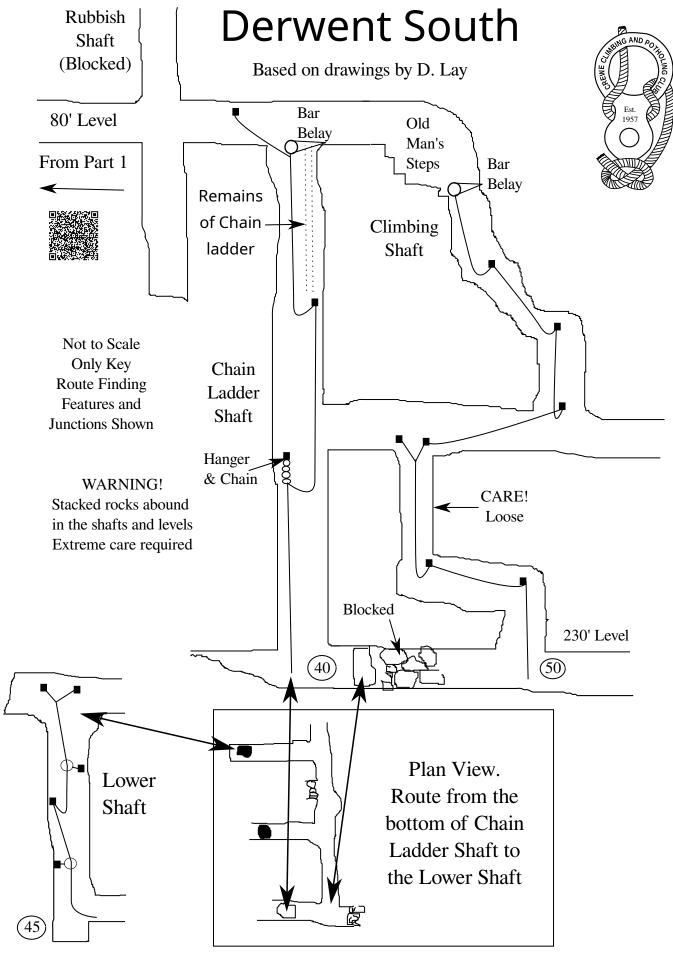

sed on survey by W Sheldon









# Snelslow Swallet Castleton



## Suicide Cave Castleton



First Pitch: 15 m rope, 3 maillons.

Second pitch: 20 m rope. 4 maillons. Sling and krab

for deviation.

Third pitch: 10 m rope, 2 maillons.



### Titan Castleton





Boulder choke, leading down to Blarney's Breakdown and Far Sump Extensions, JH and Peak Cavern.



#### Clatterway Levels - Bonsall **Derwent South** Upper Entrance -3 Optional Deviation 5 if going to the blind pitch bottom 1st Pitch 2nd Pitch 3.5 6

From a sketch by Steve Knox 2001. See https://www.ccpc.org.uk/newsletters/CCPCNewsletter73.pdf

Can be treated as a difficult climb.

Deep Shaft - Also known as Day Shaft Gentlewoman's Pipe Climbing Shaft



## Devonshire Cavern Derwent South



#### Snake Mine, Hoptonwood Part 2





#### Robin's Shaft Mine Dove





Extra ropes for handlines in the natural passages will be found useful.



All entrances, except Hillocks are north of Blackwell Lane

Blackwell Lane

Hillocks Entrance

#### Hillocks / Whalf Mine. Moneyash

Concrete

cap

Hillocks: First pitch: 11m rope, 3 maillons. Second pitch: 24m rope, 3 maillons, 3.5m sling for final climb. Second pitch alternative: 32m rope, 3 maillons.

Whalf Climbing Shaft: First pitch: 50m rope, 7 maillons Second pitch: 10m rope, 3 maillons Climbs: two 3m ropes, 4 maillons.

Whalf Engine Shaft: Main pitch: 65m rope, 3 karabiners. Balcony route: 80m rope 5 maillons, deviation cord +snaplink.

Knox/Nixon Bypass Climb see https://www.ccpc.org.uk/newsletters/CCPCNewsletter115.pdf



#### Lathkill Head Cave Garden Path Lathkill Da