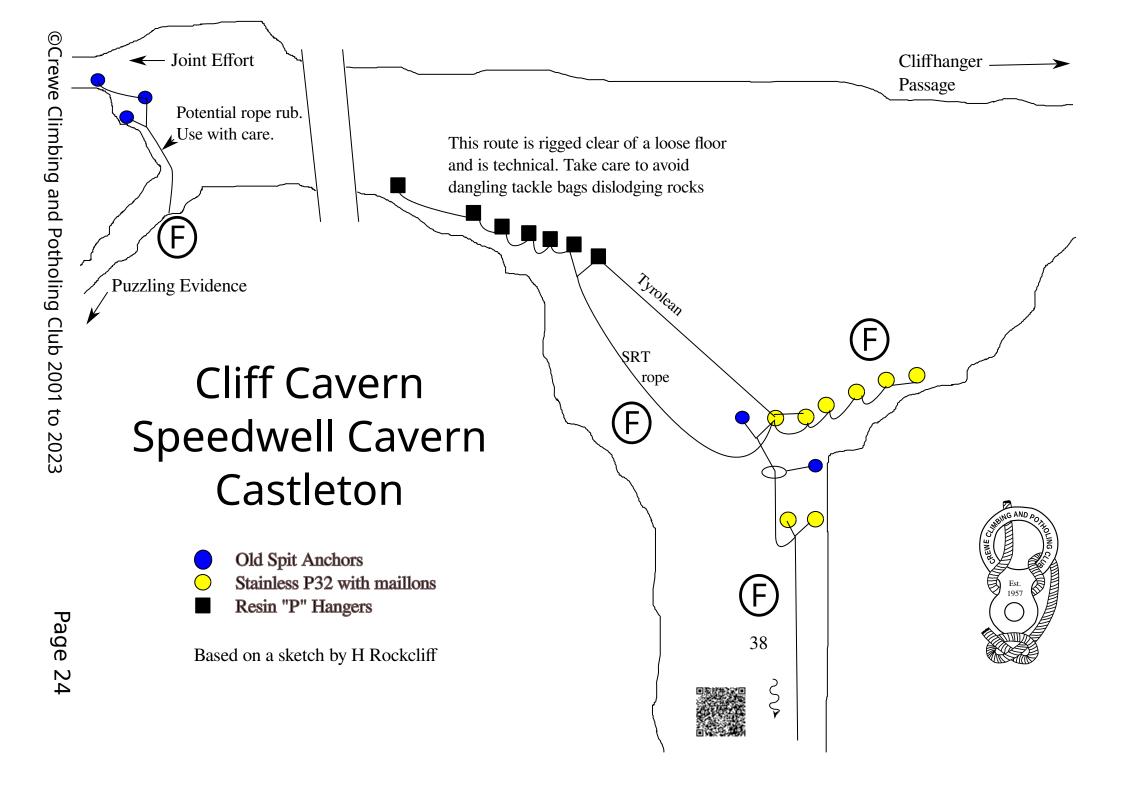

level route around the right hand side (facing downstream) of Garlands Pot.

**√**√

Garland's

Pot

**√**\\

The Crabwalk



### **Upper West Passage**















Hell: At the foot of The Shakes, continue down in to Fourways Chamber. A low crawl from here leads to Fin Pot, a 9m free climbable pitch, which can be equipped with a rope belayed from a large boulder. Carrying on over the top of Fin Pot leads to Easy Pickings, Red River Passage and Dratsab. A passage to the right before Easy Pickings leads, via an awkward traverse around a corner to Bingo Pot. A tight section then leads to Eyes Down. These pitches are equipped with 8mm thru bolts. Any ladders, spit anchors and pitons should be treated with suspicion. Details of rigging from R Eavis.



### Odin Mine, part 2. Castleton







# Far Sump Extensions Peak Cavern / Speedwell Castleton





# George Cooper's Aven Peak Cavern Castleton



# NCC Shafts Peak Cavern Castleton



Based on survey by W Sheldon









# Snelslow Swallet Castleton



## Suicide Cave Castleton



First Pitch: 15 m rope, 3 maillons.

Second pitch: 20 m rope. 4 maillons. Sling and krab

for deviation.

Third pitch: 10 m rope, 2 maillons.



### Titan Castleton





Boulder choke, leading down to Blarney's Breakdown and Far Sump Extensions, JH and Peak Cavern.



#### Clatterway Levels - Bonsall **Derwent South** Upper Entrance -3 Optional Deviation 5 if going to the blind pitch bottom 1st Pitch 2nd Pitch 3.5 6

From a sketch by Steve Knox 2001. See https://www.ccpc.org.uk/newsletters/CCPCNewsletter73.pdf

Can be treated as a difficult climb