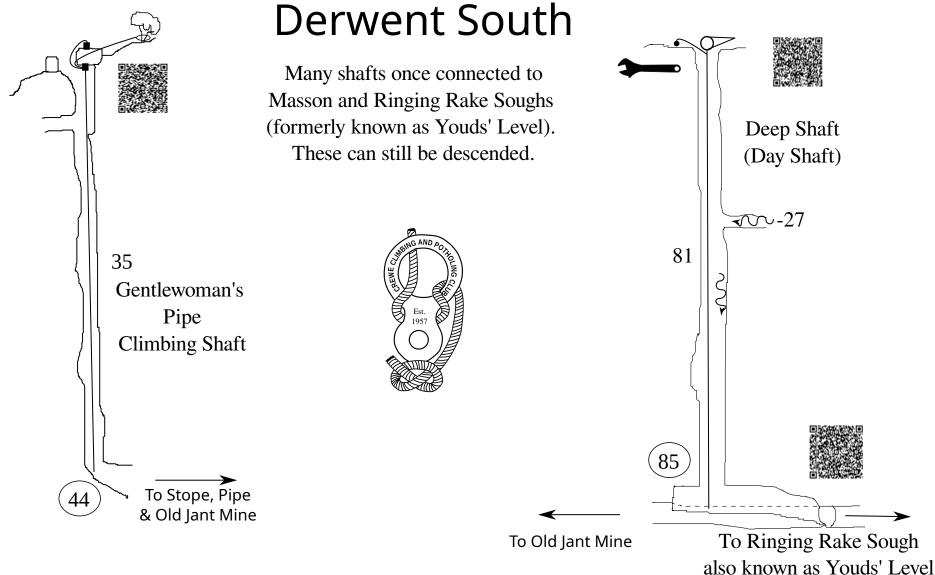

per's Aven Peak Cavern Castleton



# NCC Shafts Peak Cavern Castleton



Based on survey by W Sheldon









# Snelslow Swallet Castleton



## Suicide Cave Castleton



First Pitch: 15 m rope, 3 maillons.

Second pitch: 20 m rope. 4 maillons. Sling and krab

for deviation.

Third pitch: 10 m rope, 2 maillons.



### Titan Castleton





Boulder choke, leading down to Blarney's Breakdown and Far Sump Extensions, JH and Peak Cavern.



#### Clatterway Levels - Bonsall **Derwent South** Upper Entrance -3 Optional Deviation 5 if going to the blind pitch bottom 1st Pitch 2nd Pitch 3.5 6

From a sketch by Steve Knox 2001. See https://www.ccpc.org.uk/newsletters/CCPCNewsletter73.pdf

Can be treated as a difficult climb.

Deep Shaft - Also known as Day Shaft Gentlewoman's Pipe Climbing Shaft



## Devonshire Cavern Derwent South



#### Snake Mine, Hoptonwood Part 2





#### Robin's Shaft Mine Dove





Extra ropes for handlines in the natural passages will be found useful.



All entrances, except Hillocks are north of Blackwell Lane

Blackwell Lane

Hillocks Entrance

#### Hillocks / Whalf Mine. Moneyash

Concrete

cap

Hillocks: First pitch: 11m rope, 3 maillons. Second pitch: 24m rope, 3 maillons, 3.5m sling for final climb. Second pitch alternative: 32m rope, 3 maillons.

Whalf Climbing Shaft: First pitch: 50m rope, 7 maillons Second pitch: 10m rope, 3 maillons Climbs: two 3m ropes, 4 maillons.

Whalf Engine Shaft: Main pitch: 65m rope, 3 karabiners. Balcony route: 80m rope 5 maillons, deviation cord +snaplink.

Knox/Nixon Bypass Climb see https://www.ccpc.org.uk/newslett