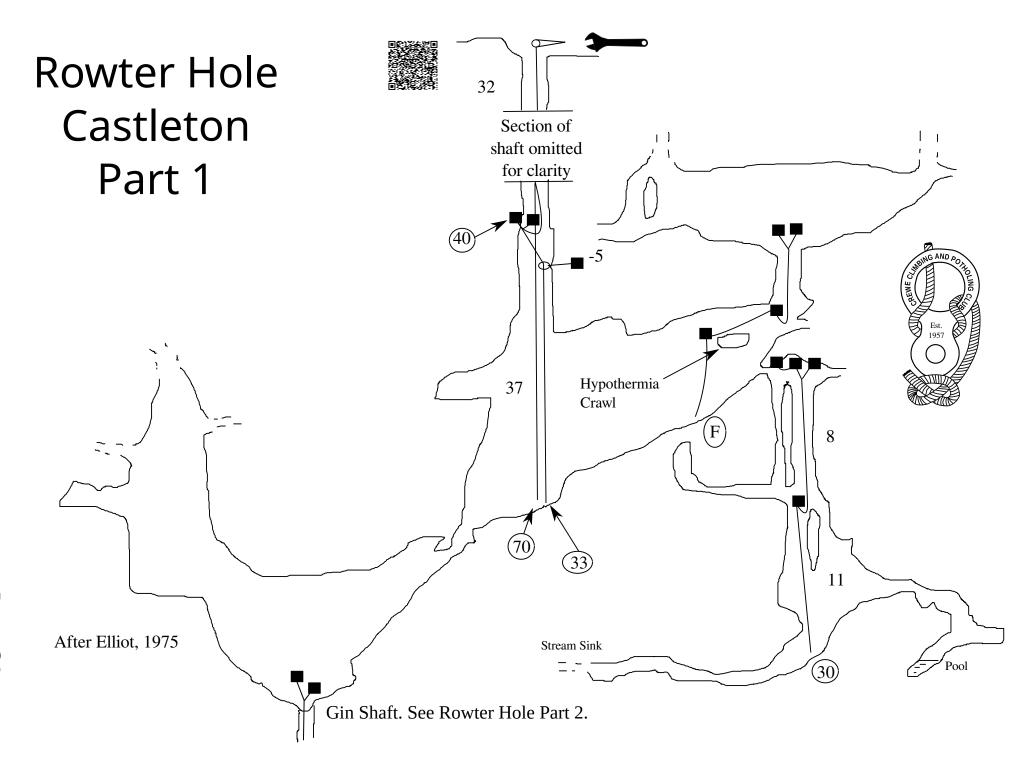

# Peak District Rigging Guide

Edition 16.8
Crewe Climbing
& Potholing Club

| Contents   Index   Safety   5   Safety   5   Safety   6   Bradwell   Bagshawe Cavern   7   Fradwell   Long Rake Mine   8   Castleton   Eldon Hole   9, 10   Castleton   Giant's Hole   I1 to 13   Castleton   James Hall Over Engine Mine   I14, 15   Castleton   Longcliffe Mine and Son of Longcliffe   I6   Castleton   Masshill Mine   I7   Castleton   Masshill Mine   I7   Castleton   Masshill Mine   I7   Castleton   Oxion Mine   I8, 19   Castleton   Peak Cavern / Speedwell – Cliff Cavern   24   Castleton   Peak Cavern / Speedwell – Far Sump Extension   25   Castleton   Peak Cavern / Speedwell – NCC Shafts   I27   Castleton   Peak Cavern / Speedwell – NCC Shafts   I27   Castleton   Peak Cavern / Speedwell – NCC Shafts   I27   Castleton   Peak Cavern / Speedwell – White River Series   I29   Castleton   Peak Cavern / Speedwell – White River Series   I29   Castleton   Peak Cavern / Speedwell – White River Series   I30   Castleton   Peak Cavern / Speedwell – White River Series   I31, 32   Castleton   Sielslow Swallet   I33   Castleton   Sielslow Shaft   I34   Sielslow   I34   Castleton   I34   Castleton   I35   Castleton   I36   Cave   I36   Castleton   I36   Castleton   I37   Castleton   I38   I38   Castleton   I38   I38   Castleton   I39   Castleto | <u>Contents</u>  | Front Cover               | 1  |
|------------------------------------------------------------------------------------------------------------------------------------------------------------------------------------------------------------------------------------------------------------------------------------------------------------------------------------------------------------------------------------------------------------------------------------------------------------------------------------------------------------------------------------------------------------------------------------------------------------------------------------------------------------------------------------------------------------------------------------------------------------------------------------------------------------------------------------------------------------------------------------------------------------------------------------------------------------------------------------------------------------------------------------------------------------------------------------------------------------------------------------------------------------------------------------------------------------------------------------------------------------------------------------------------------------------------------------------------------------------------------------------------------------------------------------------------------------------------------------------------------------------------------------------------------------------------------------------------------------------------------------------------------------------------------------------------------------------------------------------------------------------------------------------------------------------------------------------------------------------------------------------------------------------------------------------------------------------------------------------------------------------------------------------------------------------------------------------------------------------------------|------------------|---------------------------|----|
| Introduction                                                                                                                                                                                                                                                                                                                                                                                                                                                                                                                                                                                                                                                                                                                                                                                                                                                                                                                                                                                                                                                                                                                                                                                                                                                                                                                                                                                                                                                                                                                                                                                                                                                                                                                                                                                                                                                                                                                                                                                                                                                                                                                 | NG AND ES        | Contents                  | 2  |
| Introduction                                                                                                                                                                                                                                                                                                                                                                                                                                                                                                                                                                                                                                                                                                                                                                                                                                                                                                                                                                                                                                                                                                                                                                                                                                                                                                                                                                                                                                                                                                                                                                                                                                                                                                                                                                                                                                                                                                                                                                                                                                                                                                                 | EWE CO.          | Index                     |    |
| Bradwell         Key         6           Bradwell         Bagshawe Cavern         7           Bradwell         Long Rake Mine         8           Castleton         Eldon Hole         9, 10           Castleton         Giant's Hole         11 to 13           Castleton         James Hall Over Engine Mine         14, 15           Castleton         Maskhill Mine         16           Castleton         Nettle Pot         18, 19           Castleton         Nettle Pot         18, 19           Castleton         Oxlow Mine         22           Castleton         P8 / Jack Pot         23           Castleton         Peak Cavern / Speedwell – Cliff Cavern         24           Castleton         Peak Cavern / Speedwell – Far Sump Extension         25           Castleton         Peak Cavern / Speedwell – George Cooper's Aven         26           Castleton         Peak Cavern / Speedwell – Wictoria Aven         28           Castleton         Peak Cavern / Speedwell – White River Series         29           Castleton         Peak Cavern / Speedwell – White River Series         29           Castleton         Peak Cavern / Speedwell – White River Series         29           Castleton         Snelsow Swalle         3                                                                                                                                                                                                                                                                                                                                                                                                                                                                                                                                                                                                                                                                                                                                                                                                                                                                | Est.             |                           |    |
| Key         6           Bradwell         Bagshawe Cavern         7           Bradwell         Long Rake Mine         8           Castleton         Eldon Hole         9, 10           Castleton         Giant's Hole         11 to 13           Castleton         Longcliffe Mine and Son of Longcliffe         16           Castleton         Longcliffe Mine and Son of Longcliffe         16           Castleton         Maskhill Mine         17           Castleton         Nettle Pot         18, 19           Castleton         Oxlow Mine         20, 21           Castleton         Oxlow Mine         22           Castleton         Peak Cavern / Speedwell – Cliff Cavern         24           Castleton         Peak Cavern / Speedwell – Far Sump Extension         25           Castleton         Peak Cavern / Speedwell – NCC Shafts         27           Castleton         Peak Cavern / Speedwell – Wictoria Aven         28           Castleton         Peak Cavern / Speedwell – White River Series         29           Castleton         Peak Cavern / Speedwell – White River Series         29           Castleton         Peak Cavern / Speedwell – White River Series         29           Castleton         Poak Cavern / Speedwell – White River S                                                                                                                                                                                                                                                                                                                                                                                                                                                                                                                                                                                                                                                                                                                                                                                                                                              |                  |                           |    |
| Bradwell         Bagshawe Cavern         7           Bradwell         Long Rake Mine         8           Castleton         Eldon Hole         9, 10           Castleton         Giant's Hole         11 to 13           Castleton         James Hall Over Engine Mine         14, 15           Castleton         Longcliffe Mine and Son of Longcliffe         16           Castleton         Maskhill Mine         17           Castleton         Nettle Pot         18, 19           Castleton         Oxlow Mine         20, 21           Castleton         Oxlow Mine         22           Castleton         Peak Cavern / Speedwell – Cliff Cavern         24           Castleton         Peak Cavern / Speedwell – Far Sump Extension         25           Castleton         Peak Cavern / Speedwell – NCC Shafts         27           Castleton         Peak Cavern / Speedwell – NCC Shafts         27           Castleton         Peak Cavern / Speedwell – White River Series         29           Castleton         Peak Cavern / Speedwell – White River Series         29           Castleton         Peak Cavern / Speedwell – White River Series         29           Castleton         Rowter Hole         31, 32           Castleton         Snelslow                                                                                                                                                                                                                                                                                                                                                                                                                                                                                                                                                                                                                                                                                                                                                                                                                                                       |                  | •                         |    |
| Bradwell         Long Rake Mine         8           Castleton         Eldon Hole         9, 10           Castleton         Giant's Hole         11 to 13           Castleton         James Hall Over Engine Mine         14, 15           Castleton         Longcliffe Mine and Son of Longcliffe         16           Castleton         Nettle Pot         18, 19           Castleton         Odin Mine         20, 21           Castleton         Oxlow Mine         22           Castleton         P8 / Jack Pot         23           Castleton         Peak Cavern / Speedwell – Cliff Cavern         24           Castleton         Peak Cavern / Speedwell – Far Sump Extension         25           Castleton         Peak Cavern / Speedwell – George Cooper's Aven         26           Castleton         Peak Cavern / Speedwell – White River Series         29           Castleton         Peak Cavern / Speedwell – White River Series         29           Castleton         Peak Cavern / Speedwell – White River Series         29           Castleton         Pindale End Mine         30           Castleton         Sinclide Cave         34           Castleton         Sinclide Cave         34           Castleton         Sinclide Cave                                                                                                                                                                                                                                                                                                                                                                                                                                                                                                                                                                                                                                                                                                                                                                                                                                                               | <b>D</b> l II    | •                         |    |
| Castleton         Eldon Hole         9, 10           Castleton         Giant's Hole         11 to 13           Castleton         James Hall Over Engine Mine         14, 15           Castleton         Longcliffe Mine and Son of Longcliffe         16           Castleton         Maskhill Mine         17           Castleton         Nettle Pot         18, 19           Castleton         Oxlow Mine         20, 21           Castleton         P8 / Jack Pot         23           Castleton         Peak Cavern / Speedwell – Far Sump Extension         25           Castleton         Peak Cavern / Speedwell – Far Sump Extension         25           Castleton         Peak Cavern / Speedwell – George Cooper's Aven         26           Castleton         Peak Cavern / Speedwell – Wictoria Aven         28           Castleton         Peak Cavern / Speedwell – White River Series         29           Castleton         Peak Cavern / Speedwell – White River Series         29           Castleton         Pindale End Mine         30           Castleton         Snelslow Swallet         33           Castleton         Snelslow Swallet         33           Castleton         Sittle Cave         34           Castleton         Sittle Cave                                                                                                                                                                                                                                                                                                                                                                                                                                                                                                                                                                                                                                                                                                                                                                                                                                                       |                  | _                         |    |
| Castleton         Giant's Hole         11 to 13           Castleton         James Hall Over Engine Mine         14, 15           Castleton         Longcliffe Mine and Son of Longcliffe         16           Castleton         Meskhill Mine         17           Castleton         Nettle Pot         18, 19           Castleton         Oxlow Mine         20, 21           Castleton         P8 / Jack Pot         23           Castleton         Peak Cavern / Speedwell – Cliff Cavern         24           Castleton         Peak Cavern / Speedwell – Far Sump Extension         25           Castleton         Peak Cavern / Speedwell – George Cooper's Aven         26           Castleton         Peak Cavern / Speedwell – Victoria Aven         28           Castleton         Peak Cavern / Speedwell – Victoria Aven         29           Castleton         Peak Cavern / Speedwell – White River Series         29           Castleton         Peak Cavern / Speedwell – White River Series         29           Castleton         Peak Cavern / Speedwell – White River Series         29           Castleton         Pindale End Mine         30           Castleton         Snelslow Swallet         33           Castleton         Suicide Cave         34                                                                                                                                                                                                                                                                                                                                                                                                                                                                                                                                                                                                                                                                                                                                                                                                                                              |                  |                           |    |
| Castleton James Hall Over Engine Mine 14, 15 Castleton Longcliffe Mine and Son of Longcliffe 16 Castleton Maskhill Mine 17 Castleton Nettle Pot 18, 19 Castleton Odin Mine 20, 21 Castleton Oxlow Mine 22 Castleton P8 / Jack Pot 23 Castleton Peak Cavern / Speedwell – Cliff Cavern 24 Castleton Peak Cavern / Speedwell – Far Sump Extension 25 Castleton Peak Cavern / Speedwell – Far Sump Extension 25 Castleton Peak Cavern / Speedwell – White River Series 27 Castleton Peak Cavern / Speedwell – NCC Shafts 27 Castleton Peak Cavern / Speedwell – White River Series 29 Castleton Peak Cavern / Speedwell – White River Series 29 Castleton Peak Cavern / Speedwell – White River Series 29 Castleton Peak Cavern / Speedwell – White River Series 30 Castleton Pindale End Mine 30 Castleton Pindale End Mine 30 Castleton Suicide Cave 34 Castleton Suicide Cave 34 Castleton Suicide Cave 34 Castleton Suicide Cave 36 Castleton Winnats Head Cave 36 Derwent South Deep Shaft (Day Shaft) 38 Derwent South Deep Shaft (Day Shaft) 38 Derwent South Devonshire Cavern 39 Derwent South Devonshire Cavern 39 Derwent South Snake Mine 40, 41 Dove Bottle Pot 42 Dove Robin's Shaft Mine 44 Lathkill Dale Lathkill Head Cave – Garden Path 46 Lathkill Dale Lathkill Head Cave – Garden Path 46 Lathkill Dale Lathkill Head Cave – Upper Entrance 47 Lathkill Dale Water Icicle Close Cavern 49 Stoney Middleton Carleswark Cavern 50 Stoney Middleton Eyam Dale House Cave 50                                                                                                                                                                                                                                                                                                                                                                                                                                                                                                                                                                                                                                   |                  |                           |    |
| CastletonLongcliffe Mine and Son of Longcliffe16CastletonMaskhill Mine17CastletonNettle Pot18, 19CastletonOdin Mine20, 21CastletonOxlow Mine22CastletonP8 / Jack Pot23CastletonPeak Cavern / Speedwell – Cliff Cavern24CastletonPeak Cavern / Speedwell – Far Sump Extension25CastletonPeak Cavern / Speedwell – George Cooper's Aven26CastletonPeak Cavern / Speedwell – NCC Shafts27CastletonPeak Cavern / Speedwell – White River Series29CastletonPeak Cavern / Speedwell – White River Series29CastletonPeak Cavern / Speedwell – White River Series29CastletonPindale End Mine30CastletonRowter Hole31, 32CastletonSnelslow Swallet33CastletonSuicide Cave34CastletonSuicide Cave34CastletonWinnats Head Cave36Derwent SouthDeep Shaft (Day Shaft)38Derwent SouthDeep Shaft (Day Shaft)38Derwent SouthDevonshire Cavern39Derwent SouthSnake Mine40, 41DoveRobin's Shaft Mine43Lathkill DaleHillocks / Whalf Mine44Lathkill DaleLathkill Head Cave – Garden Path46Lathkill DaleLathkill Head Cave – Upper Entrance47Lathkill DaleCarleswark Cavern48Stone                                                                                                                                                                                                                                                                                                                                                                                                                                                                                                                                                                                                                                                                                                                                                                                                                                                                                                                                                                                                                                                               |                  |                           |    |
| CastletonMaskhill Mine17CastletonNettle Pot18, 19CastletonOdin Mine20, 21CastletonOxlow Mine22CastletonP8 / Jack Pot23CastletonPeak Cavern / Speedwell – Cliff Cavern24CastletonPeak Cavern / Speedwell – Far Sump Extension25CastletonPeak Cavern / Speedwell – George Cooper's Aven26CastletonPeak Cavern / Speedwell – Victoria Aven28CastletonPeak Cavern / Speedwell – White River Series29CastletonPeak Cavern / Speedwell – White River Series29CastletonPindale End Mine30CastletonRowter Hole31, 32CastletonSnelslow Swallet33CastletonSnelslow Swallet33CastletonSicide Cave34CastletonWinnats Head Cave36Derwent SouthDeep Shaft (Day Shaft)38Derwent SouthDeep Shaft (Day Shaft)38Derwent SouthDevonshire Cavern39Derwent SouthDevonshire Cavern39Derwent SouthDevonshire Cavern42DoveRobin's Shaft Mine43Lathkill DaleHillocks / Whalf Mine44Lathkill DaleLathkill Head Cave – Garden Path46Lathkill DaleLathkill Head Cave – Upper Entrance47Lathkill DaleCarleswark Cavern48Stoney MiddletonEyam Dale House Cave50Stoney MiddletonEyam                                                                                                                                                                                                                                                                                                                                                                                                                                                                                                                                                                                                                                                                                                                                                                                                                                                                                                                                                                                                                                                                        |                  | •                         | -  |
| CastletonNettle Pot18, 19CastletonOdin Mine20, 21CastletonOxlow Mine22CastletonP8 / Jack Pot23CastletonPeak Cavern / Speedwell – Cliff Cavern24CastletonPeak Cavern / Speedwell – Far Sump Extension25CastletonPeak Cavern / Speedwell – George Cooper's Aven26CastletonPeak Cavern / Speedwell – NCC Shafts27CastletonPeak Cavern / Speedwell – Victoria Aven28CastletonPeak Cavern / Speedwell – White River Series29CastletonPindale End Mine30CastletonRower Hole31, 32CastletonRower Hole31, 32CastletonSnelslow Swallet33CastletonSuicide Cave34CastletonSuicide Cave34CastletonWinnats Head Cave36Derwent SouthClatterway Levels37Derwent SouthDeep Shaft (Day Shaft)38Derwent SouthDevonshire Cavern39Derwent SouthDevonshire Cavern39DoveBottle Pot42DoveRobin's Shaft Mine43Lathkill DaleKnotlow Cavern45Lathkill DaleLathkill Head Cave – Garden Path46Lathkill DaleLathkill Head Cave – Upper Entrance47Lathkill DaleLathkill Head Cave – Upper Entrance47Lathkill DaleEyam Dale House Cavern49Stoney MiddletonEyam Dale House Cave<                                                                                                                                                                                                                                                                                                                                                                                                                                                                                                                                                                                                                                                                                                                                                                                                                                                                                                                                                                                                                                                                             |                  | · ·                       |    |
| CastletonOdin Mine20, 21CastletonOxlow Mine22CastletonP8 / Jack Pot23CastletonPeak Cavern / Speedwell – Cliff Cavern24CastletonPeak Cavern / Speedwell – Far Sump Extension25CastletonPeak Cavern / Speedwell – George Cooper's Aven26CastletonPeak Cavern / Speedwell – NCC Shafts27CastletonPeak Cavern / Speedwell – Victoria Aven28CastletonPeak Cavern / Speedwell – White River Series29CastletonPindale End Mine30CastletonRowter Hole31, 32CastletonSnelslow Swallet33CastletonSnelslow Swallet33CastletonSuicide Cave34CastletonTitan35CastletonWinnats Head Cave36Derwent SouthClatterway Levels37Derwent SouthDeep Shaft (Day Shaft)38Derwent SouthDevonshire Cavern39Derwent SouthDevonshire Cavern39Derwent SouthSnake Mine40, 41DoveBottle Pot42DoveRobin's Shaft Mine43Lathkill DaleKnotlow Cavern45Lathkill DaleLathkill Head Cave – Garden Path46Lathkill DaleLathkill Head Cave – Upper Entrance47Lathkill DaleLathkill Head Cave – Upper Entrance47Lathkill DaleLathkill Head Cavern48Stoney MiddletonEyam Dale House Cavern<                                                                                                                                                                                                                                                                                                                                                                                                                                                                                                                                                                                                                                                                                                                                                                                                                                                                                                                                                                                                                                                                             |                  |                           |    |
| CastletonOxlow Mine22CastletonP8 / Jack Pot23CastletonPeak Cavern / Speedwell – Cliff Cavern24CastletonPeak Cavern / Speedwell – Far Sump Extension25CastletonPeak Cavern / Speedwell – George Cooper's Aven26CastletonPeak Cavern / Speedwell – NCC Shafts27CastletonPeak Cavern / Speedwell – Victoria Aven28CastletonPeak Cavern / Speedwell – White River Series29CastletonPindale End Mine30CastletonRowter Hole31, 32CastletonSnelslow Swallet33CastletonSnelslow Swallet33CastletonTitan35CastletonWinnats Head Cave36Derwent SouthDeep Shaft (Day Shaft)38Derwent SouthDeep Shaft (Day Shaft)38Derwent SouthDevonshire Cavern39Derwent SouthSnake Mine40, 41DoveBottle Pot42DoveRobin's Shaft Mine43Lathkill DaleHillocks / Whalf Mine44Lathkill DaleLathkill Head Cave – Garden Path46Lathkill DaleLathkill Head Cave – Garden Path46Lathkill DaleLathkill Head Cave – Upper Entrance47Lathkill DaleWater Icicle Close Cavern48Stoney MiddletonEyam Dale House Cave50Stoney MiddletonEyam Dale House Cave50                                                                                                                                                                                                                                                                                                                                                                                                                                                                                                                                                                                                                                                                                                                                                                                                                                                                                                                                                                                                                                                                                                         |                  |                           | -  |
| CastletonP8 / Jack Pot23CastletonPeak Cavern / Speedwell – Cliff Cavern24CastletonPeak Cavern / Speedwell – Far Sump Extension25CastletonPeak Cavern / Speedwell – George Cooper's Aven26CastletonPeak Cavern / Speedwell – NCC Shafts27CastletonPeak Cavern / Speedwell – Victoria Aven28CastletonPeak Cavern / Speedwell – White River Series29CastletonPindale End Mine30CastletonRowter Hole31, 32CastletonSnelslow Swallet33CastletonSuicide Cave34CastletonSuicide Cave34CastletonTitan35CastletonWinnats Head Cave36Derwent SouthClatterway Levels37Derwent SouthDeep Shaft (Day Shaft)38Derwent SouthDevonshire Cavern39Derwent SouthSnake Mine40, 41DoveBottle Pot42DoveRobin's Shaft Mine43Lathkill DaleKnotlow Cavern45Lathkill DaleLathkill Head Cave – Garden Path46Lathkill DaleLathkill Head Cave – Upper Entrance47Lathkill DaleWater Icicle Close Cavern48Stoney MiddletonEyam Dale House Cave50Stoney MiddletonHungerhill Swallet51                                                                                                                                                                                                                                                                                                                                                                                                                                                                                                                                                                                                                                                                                                                                                                                                                                                                                                                                                                                                                                                                                                                                                                        |                  |                           |    |
| CastletonPeak Cavern / Speedwell – Cliff Cavern24CastletonPeak Cavern / Speedwell – Far Sump Extension25CastletonPeak Cavern / Speedwell – George Cooper's Aven26CastletonPeak Cavern / Speedwell – NCC Shafts27CastletonPeak Cavern / Speedwell – Victoria Aven28CastletonPeak Cavern / Speedwell – White River Series29CastletonPindale End Mine30CastletonRowter Hole31, 32CastletonSnelslow Swallet33CastletonSnicide Cave34CastletonSuicide Cave36Derwent SouthClatterway Levels37Derwent SouthDeep Shaft (Day Shaft)38Derwent SouthDeep Shaft (Day Shaft)38Derwent SouthDevonshire Cavern39Derwent SouthSnake Mine40, 41DoveBottle Pot42DoveRobin's Shaft Mine43Lathkill DaleHillocks / Whalf Mine44Lathkill DaleLathkill Head Cave – Garden Path46Lathkill DaleLathkill Head Cave – Upper Entrance47Lathkill DaleWater Icicle Close Cavern48Stoney MiddletonEyam Dale House Cave50Stoney MiddletonHungerhill Swallet51                                                                                                                                                                                                                                                                                                                                                                                                                                                                                                                                                                                                                                                                                                                                                                                                                                                                                                                                                                                                                                                                                                                                                                                                |                  |                           |    |
| Castleton Peak Cavern / Speedwell – Far Sump Extension 25 Castleton Peak Cavern / Speedwell – George Cooper's Aven 26 Castleton Peak Cavern / Speedwell – NCC Shafts 27 Castleton Peak Cavern / Speedwell – NCC Shafts 27 Castleton Peak Cavern / Speedwell – Victoria Aven 28 Castleton Peak Cavern / Speedwell – White River Series 29 Castleton Pindale End Mine 30 Castleton Rowter Hole 31, 32 Castleton Snelslow Swallet 33 Castleton Suicide Cave 34 Castleton Suicide Cave 34 Castleton Winnats Head Cave 36 Derwent South Deep Shaft (Day Shaft) 38 Derwent South Devonshire Cavern 39 Derwent South Devonshire Cavern 39 Derwent South Snake Mine 40, 41 Dove Bottle Pot 42 Dove Robin's Shaft Mine 43 Lathkill Dale Hillocks / Whalf Mine 44 Lathkill Dale Lathkill Head Cave – Garden Path 46 Lathkill Dale Lathkill Head Cave – Upper Entrance 47 Lathkill Dale Water Icicle Close Cavern 48 Stoney Middleton Eyam Dale House Cave 50 Stoney Middleton Hungerhill Swallet 51                                                                                                                                                                                                                                                                                                                                                                                                                                                                                                                                                                                                                                                                                                                                                                                                                                                                                                                                                                                                                                                                                                                                    |                  |                           |    |
| Castleton Peak Cavern / Speedwell – George Cooper's Aven 26 Castleton Peak Cavern / Speedwell – NCC Shafts 27 Castleton Peak Cavern / Speedwell – Victoria Aven 28 Castleton Peak Cavern / Speedwell – White River Series 29 Castleton Pindale End Mine 30 Castleton Rowter Hole 31, 32 Castleton Snelslow Swallet 33 Castleton Suicide Cave 34 Castleton Titan 35 Castleton Winnats Head Cave 36 Derwent South Deep Shaft (Day Shaft) 38 Derwent South Devonshire Cavern 39 Derwent South Snake Mine 40, 41 Dove Bottle Pot 42 Dove Robin's Shaft Mine 43 Lathkill Dale Hillocks / Whalf Mine 44 Lathkill Dale Lathkill Head Cave – Garden Path 46 Lathkill Dale Water Icicle Close Cavern 49 Stoney Middleton Swallet Cave 150 Stoney Middleton Eyam Dale House Cave 45 Stoney Middleton Eyam Dale House Cave 45 Stoney Middleton Eyam Dale House Cave 46 Stoney Middleton Eyam Dale House Cave 47 Luthkill Dale Hungerhill Swallet 51                                                                                                                                                                                                                                                                                                                                                                                                                                                                                                                                                                                                                                                                                                                                                                                                                                                                                                                                                                                                                                                                                                                                                                                     |                  | •                         |    |
| CastletonPeak Cavern / Speedwell – NCC Shafts27CastletonPeak Cavern / Speedwell – Victoria Aven28CastletonPeak Cavern / Speedwell – White River Series29CastletonPindale End Mine30CastletonRowter Hole31, 32CastletonSnelslow Swallet33CastletonSuicide Cave34CastletonTitan35CastletonWinnats Head Cave36Derwent SouthClatterway Levels37Derwent SouthDeep Shaft (Day Shaft)38Derwent SouthDevonshire Cavern39Derwent SouthSnake Mine40, 41DoveBottle Pot42DoveRobin's Shaft Mine43Lathkill DaleHillocks / Whalf Mine44Lathkill DaleLathkill Head Cave – Garden Path46Lathkill DaleLathkill Head Cave – Upper Entrance47Lathkill DaleWater Icicle Close Cavern48Stoney MiddletonEyam Dale House Cave50Stoney MiddletonEyam Dale House Cave50                                                                                                                                                                                                                                                                                                                                                                                                                                                                                                                                                                                                                                                                                                                                                                                                                                                                                                                                                                                                                                                                                                                                                                                                                                                                                                                                                                               |                  | ·                         |    |
| CastletonPeak Cavern / Speedwell – Victoria Aven28CastletonPeak Cavern / Speedwell – White River Series29CastletonPindale End Mine30CastletonRowter Hole31, 32CastletonSnelslow Swallet33CastletonSuicide Cave34CastletonTitan35CastletonWinnats Head Cave36Derwent SouthClatterway Levels37Derwent SouthDeep Shaft (Day Shaft)38Derwent SouthDevonshire Cavern39Derwent SouthSnake Mine40, 41DoveBottle Pot42DoveRobin's Shaft Mine43Lathkill DaleHillocks / Whalf Mine44Lathkill DaleKnotlow Cavern45Lathkill DaleLathkill Head Cave – Garden Path46Lathkill DaleLathkill Head Cave – Upper Entrance47Lathkill DaleWater Icicle Close Cavern48Stoney MiddletonCarleswark Cavern49Stoney MiddletonEyam Dale House Cave50Stoney MiddletonHungerhill Swallet51                                                                                                                                                                                                                                                                                                                                                                                                                                                                                                                                                                                                                                                                                                                                                                                                                                                                                                                                                                                                                                                                                                                                                                                                                                                                                                                                                                |                  |                           |    |
| CastletonPeak Cavern / Speedwell – White River Series29CastletonPindale End Mine30CastletonRowter Hole31, 32CastletonSnelslow Swallet33CastletonSuicide Cave34CastletonTitan35CastletonWinnats Head Cave36Derwent SouthClatterway Levels37Derwent SouthDeep Shaft (Day Shaft)38Derwent SouthDevonshire Cavern39Derwent SouthSnake Mine40, 41DoveBottle Pot42DoveRobin's Shaft Mine43Lathkill DaleHillocks / Whalf Mine44Lathkill DaleKnotlow Cavern45Lathkill DaleLathkill Head Cave – Garden Path46Lathkill DaleLathkill Head Cave – Upper Entrance47Lathkill DaleWater Icicle Close Cavern48Stoney MiddletonCarleswark Cavern49Stoney MiddletonEyam Dale House Cave50Stoney MiddletonHungerhill Swallet51                                                                                                                                                                                                                                                                                                                                                                                                                                                                                                                                                                                                                                                                                                                                                                                                                                                                                                                                                                                                                                                                                                                                                                                                                                                                                                                                                                                                                  |                  | ·                         |    |
| CastletonPindale End Mine30CastletonRowter Hole31, 32CastletonSnelslow Swallet33CastletonSuicide Cave34CastletonTitan35CastletonWinnats Head Cave36Derwent SouthClatterway Levels37Derwent SouthDeep Shaft (Day Shaft)38Derwent SouthDevonshire Cavern39Derwent SouthSnake Mine40, 41DoveBottle Pot42DoveRobin's Shaft Mine43Lathkill DaleHillocks / Whalf Mine44Lathkill DaleKnotlow Cavern45Lathkill DaleLathkill Head Cave – Garden Path46Lathkill DaleLathkill Head Cave – Upper Entrance47Lathkill DaleWater Icicle Close Cavern48Stoney MiddletonEyam Dale House Cave50Stoney MiddletonHungerhill Swallet51                                                                                                                                                                                                                                                                                                                                                                                                                                                                                                                                                                                                                                                                                                                                                                                                                                                                                                                                                                                                                                                                                                                                                                                                                                                                                                                                                                                                                                                                                                            |                  | ·                         |    |
| CastletonRowter Hole31, 32CastletonSnelslow Swallet33CastletonSuicide Cave34CastletonTitan35CastletonWinnats Head Cave36Derwent SouthClatterway Levels37Derwent SouthDeep Shaft (Day Shaft)38Derwent SouthDevonshire Cavern39Derwent SouthSnake Mine40, 41DoveBottle Pot42DoveRobin's Shaft Mine43Lathkill DaleHillocks / Whalf Mine44Lathkill DaleKnotlow Cavern45Lathkill DaleLathkill Head Cave – Garden Path46Lathkill DaleLathkill Head Cave – Upper Entrance47Lathkill DaleWater Icicle Close Cavern48Stoney MiddletonCarleswark Cavern49Stoney MiddletonEyam Dale House Cave50Stoney MiddletonHungerhill Swallet51                                                                                                                                                                                                                                                                                                                                                                                                                                                                                                                                                                                                                                                                                                                                                                                                                                                                                                                                                                                                                                                                                                                                                                                                                                                                                                                                                                                                                                                                                                    |                  | ·                         |    |
| CastletonSnelslow Swallet33CastletonSuicide Cave34CastletonTitan35CastletonWinnats Head Cave36Derwent SouthClatterway Levels37Derwent SouthDeep Shaft (Day Shaft)38Derwent SouthDevonshire Cavern39Derwent SouthSnake Mine40, 41DoveBottle Pot42DoveRobin's Shaft Mine43Lathkill DaleHillocks / Whalf Mine44Lathkill DaleKnotlow Cavern45Lathkill DaleLathkill Head Cave – Garden Path46Lathkill DaleLathkill Head Cave – Upper Entrance47Lathkill DaleWater Icicle Close Cavern48Stoney MiddletonCarleswark Cavern49Stoney MiddletonEyam Dale House Cave50Stoney MiddletonHungerhill Swallet51                                                                                                                                                                                                                                                                                                                                                                                                                                                                                                                                                                                                                                                                                                                                                                                                                                                                                                                                                                                                                                                                                                                                                                                                                                                                                                                                                                                                                                                                                                                              |                  |                           |    |
| CastletonSuicide Cave34CastletonTitan35CastletonWinnats Head Cave36Derwent SouthClatterway Levels37Derwent SouthDeep Shaft (Day Shaft)38Derwent SouthDevonshire Cavern39Derwent SouthSnake Mine40, 41DoveBottle Pot42DoveRobin's Shaft Mine43Lathkill DaleHillocks / Whalf Mine44Lathkill DaleKnotlow Cavern45Lathkill DaleLathkill Head Cave – Garden Path46Lathkill DaleLathkill Head Cave – Upper Entrance47Lathkill DaleWater Icicle Close Cavern48Stoney MiddletonCarleswark Cavern49Stoney MiddletonEyam Dale House Cave50Stoney MiddletonHungerhill Swallet51                                                                                                                                                                                                                                                                                                                                                                                                                                                                                                                                                                                                                                                                                                                                                                                                                                                                                                                                                                                                                                                                                                                                                                                                                                                                                                                                                                                                                                                                                                                                                         |                  |                           | -  |
| CastletonTitan35CastletonWinnats Head Cave36Derwent SouthClatterway Levels37Derwent SouthDeep Shaft (Day Shaft)38Derwent SouthDevonshire Cavern39Derwent SouthSnake Mine40, 41DoveBottle Pot42DoveRobin's Shaft Mine43Lathkill DaleHillocks / Whalf Mine44Lathkill DaleKnotlow Cavern45Lathkill DaleLathkill Head Cave – Garden Path46Lathkill DaleLathkill Head Cave – Upper Entrance47Lathkill DaleWater Icicle Close Cavern48Stoney MiddletonCarleswark Cavern49Stoney MiddletonEyam Dale House Cave50Stoney MiddletonHungerhill Swallet51                                                                                                                                                                                                                                                                                                                                                                                                                                                                                                                                                                                                                                                                                                                                                                                                                                                                                                                                                                                                                                                                                                                                                                                                                                                                                                                                                                                                                                                                                                                                                                                |                  |                           |    |
| CastletonWinnats Head Cave36Derwent SouthClatterway Levels37Derwent SouthDeep Shaft (Day Shaft)38Derwent SouthDevonshire Cavern39Derwent SouthSnake Mine40, 41DoveBottle Pot42DoveRobin's Shaft Mine43Lathkill DaleHillocks / Whalf Mine44Lathkill DaleKnotlow Cavern45Lathkill DaleLathkill Head Cave – Garden Path46Lathkill DaleLathkill Head Cave – Upper Entrance47Lathkill DaleWater Icicle Close Cavern48Stoney MiddletonCarleswark Cavern49Stoney MiddletonEyam Dale House Cave50Stoney MiddletonHungerhill Swallet51                                                                                                                                                                                                                                                                                                                                                                                                                                                                                                                                                                                                                                                                                                                                                                                                                                                                                                                                                                                                                                                                                                                                                                                                                                                                                                                                                                                                                                                                                                                                                                                                |                  |                           |    |
| Derwent South<br>Derwent South<br>Derwent South<br>Devonshire Cavern37Derwent South<br>Derwent South<br>Devonshire Cavern39Derwent South<br>Dove<br>Bottle Pot<br>Bottle Pot<br>Botile Pot<br>Robin's Shaft Mine42Dove<br>Lathkill Dale<br>Lathkill Dale<br>Lathkill Dale<br>Lathkill Head Cave – Garden Path<br>Lathkill Dale<br>Lathkill Head Cave – Upper Entrance<br>Lathkill Dale<br>Lathkill Dale<br>Carleswark Cavern47Lathkill Dale<br>Stoney Middleton<br>Stoney MiddletonCarleswark Cavern<br>Eyam Dale House Cave<br>Hungerhill Swallet50                                                                                                                                                                                                                                                                                                                                                                                                                                                                                                                                                                                                                                                                                                                                                                                                                                                                                                                                                                                                                                                                                                                                                                                                                                                                                                                                                                                                                                                                                                                                                                         |                  |                           |    |
| Derwent SouthDeep Shaft (Day Shaft)38Derwent SouthDevonshire Cavern39Derwent SouthSnake Mine40, 41DoveBottle Pot42DoveRobin's Shaft Mine43Lathkill DaleHillocks / Whalf Mine44Lathkill DaleKnotlow Cavern45Lathkill DaleLathkill Head Cave – Garden Path46Lathkill DaleLathkill Head Cave – Upper Entrance47Lathkill DaleWater Icicle Close Cavern48Stoney MiddletonCarleswark Cavern49Stoney MiddletonEyam Dale House Cave50Stoney MiddletonHungerhill Swallet51                                                                                                                                                                                                                                                                                                                                                                                                                                                                                                                                                                                                                                                                                                                                                                                                                                                                                                                                                                                                                                                                                                                                                                                                                                                                                                                                                                                                                                                                                                                                                                                                                                                            |                  |                           |    |
| Derwent SouthDevonshire Cavern39Derwent SouthSnake Mine40, 41DoveBottle Pot42DoveRobin's Shaft Mine43Lathkill DaleHillocks / Whalf Mine44Lathkill DaleKnotlow Cavern45Lathkill DaleLathkill Head Cave – Garden Path46Lathkill DaleLathkill Head Cave – Upper Entrance47Lathkill DaleWater Icicle Close Cavern48Stoney MiddletonCarleswark Cavern49Stoney MiddletonEyam Dale House Cave50Stoney MiddletonHungerhill Swallet51                                                                                                                                                                                                                                                                                                                                                                                                                                                                                                                                                                                                                                                                                                                                                                                                                                                                                                                                                                                                                                                                                                                                                                                                                                                                                                                                                                                                                                                                                                                                                                                                                                                                                                 |                  | •                         |    |
| Derwent SouthSnake Mine40, 41DoveBottle Pot42DoveRobin's Shaft Mine43Lathkill DaleHillocks / Whalf Mine44Lathkill DaleKnotlow Cavern45Lathkill DaleLathkill Head Cave – Garden Path46Lathkill DaleLathkill Head Cave – Upper Entrance47Lathkill DaleWater Icicle Close Cavern48Stoney MiddletonCarleswark Cavern49Stoney MiddletonEyam Dale House Cave50Stoney MiddletonHungerhill Swallet51                                                                                                                                                                                                                                                                                                                                                                                                                                                                                                                                                                                                                                                                                                                                                                                                                                                                                                                                                                                                                                                                                                                                                                                                                                                                                                                                                                                                                                                                                                                                                                                                                                                                                                                                 |                  |                           |    |
| DoveBottle Pot42DoveRobin's Shaft Mine43Lathkill DaleHillocks / Whalf Mine44Lathkill DaleKnotlow Cavern45Lathkill DaleLathkill Head Cave – Garden Path46Lathkill DaleLathkill Head Cave – Upper Entrance47Lathkill DaleWater Icicle Close Cavern48Stoney MiddletonCarleswark Cavern49Stoney MiddletonEyam Dale House Cave50Stoney MiddletonHungerhill Swallet51                                                                                                                                                                                                                                                                                                                                                                                                                                                                                                                                                                                                                                                                                                                                                                                                                                                                                                                                                                                                                                                                                                                                                                                                                                                                                                                                                                                                                                                                                                                                                                                                                                                                                                                                                              |                  |                           |    |
| DoveRobin's Shaft Mine43Lathkill DaleHillocks / Whalf Mine44Lathkill DaleKnotlow Cavern45Lathkill DaleLathkill Head Cave – Garden Path46Lathkill DaleLathkill Head Cave – Upper Entrance47Lathkill DaleWater Icicle Close Cavern48Stoney MiddletonCarleswark Cavern49Stoney MiddletonEyam Dale House Cave50Stoney MiddletonHungerhill Swallet51                                                                                                                                                                                                                                                                                                                                                                                                                                                                                                                                                                                                                                                                                                                                                                                                                                                                                                                                                                                                                                                                                                                                                                                                                                                                                                                                                                                                                                                                                                                                                                                                                                                                                                                                                                              | Derwent South    |                           | -  |
| Lathkill DaleHillocks / Whalf Mine44Lathkill DaleKnotlow Cavern45Lathkill DaleLathkill Head Cave – Garden Path46Lathkill DaleLathkill Head Cave – Upper Entrance47Lathkill DaleWater Icicle Close Cavern48Stoney MiddletonCarleswark Cavern49Stoney MiddletonEyam Dale House Cave50Stoney MiddletonHungerhill Swallet51                                                                                                                                                                                                                                                                                                                                                                                                                                                                                                                                                                                                                                                                                                                                                                                                                                                                                                                                                                                                                                                                                                                                                                                                                                                                                                                                                                                                                                                                                                                                                                                                                                                                                                                                                                                                      | Dove             |                           |    |
| Lathkill DaleKnotlow Cavern45Lathkill DaleLathkill Head Cave – Garden Path46Lathkill DaleLathkill Head Cave – Upper Entrance47Lathkill DaleWater Icicle Close Cavern48Stoney MiddletonCarleswark Cavern49Stoney MiddletonEyam Dale House Cave50Stoney MiddletonHungerhill Swallet51                                                                                                                                                                                                                                                                                                                                                                                                                                                                                                                                                                                                                                                                                                                                                                                                                                                                                                                                                                                                                                                                                                                                                                                                                                                                                                                                                                                                                                                                                                                                                                                                                                                                                                                                                                                                                                          | Dove             |                           |    |
| Lathkill DaleLathkill Head Cave – Garden Path46Lathkill DaleLathkill Head Cave – Upper Entrance47Lathkill DaleWater Icicle Close Cavern48Stoney MiddletonCarleswark Cavern49Stoney MiddletonEyam Dale House Cave50Stoney MiddletonHungerhill Swallet51                                                                                                                                                                                                                                                                                                                                                                                                                                                                                                                                                                                                                                                                                                                                                                                                                                                                                                                                                                                                                                                                                                                                                                                                                                                                                                                                                                                                                                                                                                                                                                                                                                                                                                                                                                                                                                                                       |                  |                           |    |
| Lathkill DaleLathkill Head Cave – Upper Entrance47Lathkill DaleWater Icicle Close Cavern48Stoney MiddletonCarleswark Cavern49Stoney MiddletonEyam Dale House Cave50Stoney MiddletonHungerhill Swallet51                                                                                                                                                                                                                                                                                                                                                                                                                                                                                                                                                                                                                                                                                                                                                                                                                                                                                                                                                                                                                                                                                                                                                                                                                                                                                                                                                                                                                                                                                                                                                                                                                                                                                                                                                                                                                                                                                                                      |                  |                           |    |
| Lathkill DaleWater Icicle Close Cavern48Stoney MiddletonCarleswark Cavern49Stoney MiddletonEyam Dale House Cave50Stoney MiddletonHungerhill Swallet51                                                                                                                                                                                                                                                                                                                                                                                                                                                                                                                                                                                                                                                                                                                                                                                                                                                                                                                                                                                                                                                                                                                                                                                                                                                                                                                                                                                                                                                                                                                                                                                                                                                                                                                                                                                                                                                                                                                                                                        |                  |                           |    |
| Stoney MiddletonCarleswark Cavern49Stoney MiddletonEyam Dale House Cave50Stoney MiddletonHungerhill Swallet51                                                                                                                                                                                                                                                                                                                                                                                                                                                                                                                                                                                                                                                                                                                                                                                                                                                                                                                                                                                                                                                                                                                                                                                                                                                                                                                                                                                                                                                                                                                                                                                                                                                                                                                                                                                                                                                                                                                                                                                                                |                  | • •                       |    |
| Stoney Middleton Eyam Dale House Cave 50 Stoney Middleton Hungerhill Swallet 51                                                                                                                                                                                                                                                                                                                                                                                                                                                                                                                                                                                                                                                                                                                                                                                                                                                                                                                                                                                                                                                                                                                                                                                                                                                                                                                                                                                                                                                                                                                                                                                                                                                                                                                                                                                                                                                                                                                                                                                                                                              | Lathkill Dale    | Water Icicle Close Cavern | 48 |
| Stoney Middleton Hungerhill Swallet 51                                                                                                                                                                                                                                                                                                                                                                                                                                                                                                                                                                                                                                                                                                                                                                                                                                                                                                                                                                                                                                                                                                                                                                                                                                                                                                                                                                                                                                                                                                                                                                                                                                                                                                                                                                                                                                                                                                                                                                                                                                                                                       | Stoney Middleton | Carleswark Cavern         | 49 |
| •                                                                                                                                                                                                                                                                                                                                                                                                                                                                                                                                                                                                                                                                                                                                                                                                                                                                                                                                                                                                                                                                                                                                                                                                                                                                                                                                                                                                                                                                                                                                                                                                                                                                                                                                                                                                                                                                                                                                                                                                                                                                                                                            | Stoney Middleton | Eyam Dale House Cave      | 50 |
| Stoney Middleton Lay-by Pot 52                                                                                                                                                                                                                                                                                                                                                                                                                                                                                                                                                                                                                                                                                                                                                                                                                                                                                                                                                                                                                                                                                                                                                                                                                                                                                                                                                                                                                                                                                                                                                                                                                                                                                                                                                                                                                                                                                                                                                                                                                                                                                               | Stoney Middleton | Hungerhill Swallet        |    |
|                                                                                                                                                                                                                                                                                                                                                                                                                                                                                                                                                                                                                                                                                                                                                                                                                                                                                                                                                                                                                                                                                                                                                                                                                                                                                                                                                                                                                                                                                                                                                                                                                                                                                                                                                                                                                                                                                                                                                                                                                                                                                                                              | •                |                           |    |
| Stoney Middleton Merlin's Mine 53                                                                                                                                                                                                                                                                                                                                                                                                                                                                                                                                                                                                                                                                                                                                                                                                                                                                                                                                                                                                                                                                                                                                                                                                                                                                                                                                                                                                                                                                                                                                                                                                                                                                                                                                                                                                                                                                                                                                                                                                                                                                                            | •                | Merlin's Mine             |    |
| Stoney Middleton Dale Mine - Level 7 / Hope Shaft 54                                                                                                                                                                                                                                                                                                                                                                                                                                                                                                                                                                                                                                                                                                                                                                                                                                                                                                                                                                                                                                                                                                                                                                                                                                                                                                                                                                                                                                                                                                                                                                                                                                                                                                                                                                                                                                                                                                                                                                                                                                                                         | •                | •                         |    |
| Stoney Middleton Nickergrove Mine 55                                                                                                                                                                                                                                                                                                                                                                                                                                                                                                                                                                                                                                                                                                                                                                                                                                                                                                                                                                                                                                                                                                                                                                                                                                                                                                                                                                                                                                                                                                                                                                                                                                                                                                                                                                                                                                                                                                                                                                                                                                                                                         | •                | •                         |    |
| Wye Putwell Hill Mine 56                                                                                                                                                                                                                                                                                                                                                                                                                                                                                                                                                                                                                                                                                                                                                                                                                                                                                                                                                                                                                                                                                                                                                                                                                                                                                                                                                                                                                                                                                                                                                                                                                                                                                                                                                                                                                                                                                                                                                                                                                                                                                                     | Wye              | Putwell Hill Mine         | 56 |