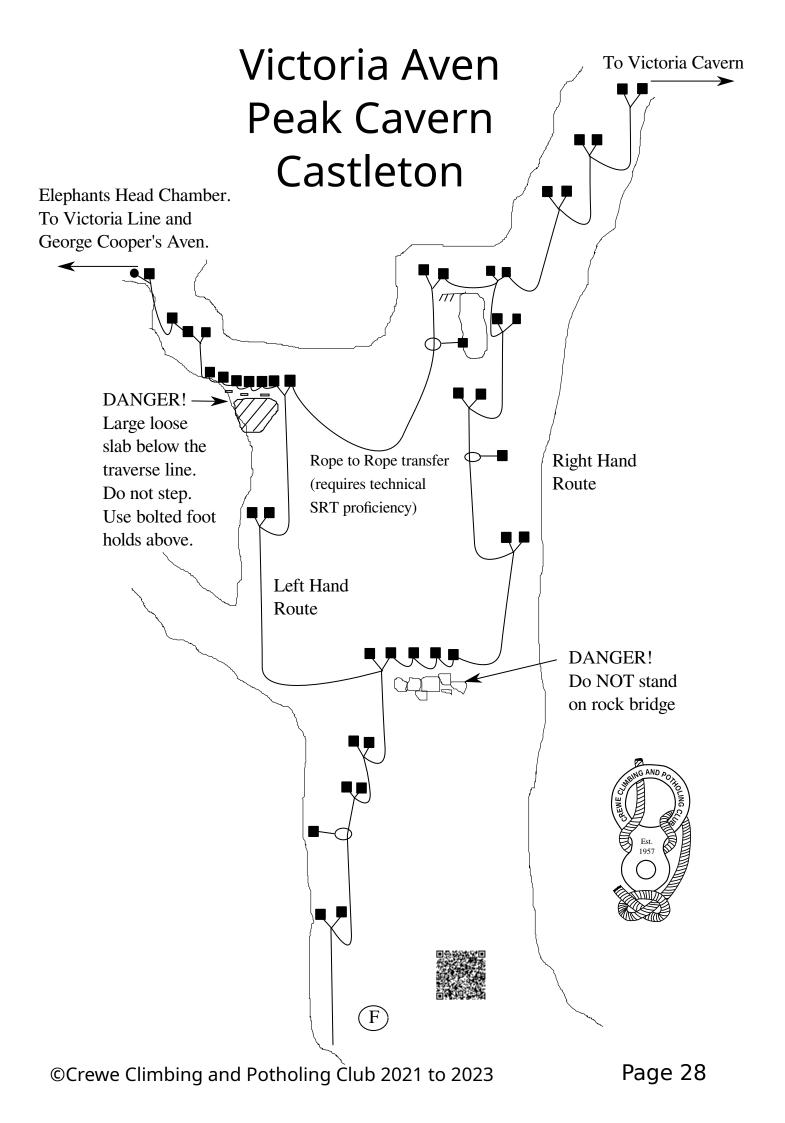

# Peak District Rigging Guide

Edition 16.8
Crewe Climbing
& Potholing Club

| Contents   Index   Safety   5   Safety   5   Safety   6   Bradwell   Bagshawe Cavern   7   Fradwell   Long Rake Mine   8   Castleton   Eldon Hole   9, 10   Castleton   Giant's Hole   I1 to 13   Castleton   James Hall Over Engine Mine   I14, 15   Castleton   Longcliffe Mine and Son of Longcliffe   I6   Castleton   Masshill Mine   I7   Castleton   Masshill Mine   I7   Castleton   Masshill Mine   I7   Castleton   Oxion Mine   I8, 19   Castleton   Peak Cavern / Speedwell – Cliff Cavern   24   Castleton   Peak Cavern / Speedwell – Far Sump Extension   25   Castleton   Peak Cavern / Speedwell – NCC Shafts   I27   Castleton   Peak Cavern / Speedwell – NCC Shafts   I27   Castleton   Peak Cavern / Speedwell – NCC Shafts   I27   Castleton   Peak Cavern / Speedwell – White River Series   I29   Castleton   Peak Cavern / Speedwell – White River Series   I29   Castleton   Peak Cavern / Speedwell – White River Series   I30   Castleton   Peak Cavern / Speedwell – White River Series   I31, 32   Castleton   Sielslow Swallet   I33   Castleton   Sielslow Shaft   I34   Sielslow   I34   Castleton   I34   Castleton   I35   Castleton   I36   Cave   I36   Castleton   I36   Castleton   I37   Castleton   I38   I38   Castleton   I38   I38   Castleton   I39   Castleto | <u>Contents</u>  | Front Cover               | 1  |
|------------------------------------------------------------------------------------------------------------------------------------------------------------------------------------------------------------------------------------------------------------------------------------------------------------------------------------------------------------------------------------------------------------------------------------------------------------------------------------------------------------------------------------------------------------------------------------------------------------------------------------------------------------------------------------------------------------------------------------------------------------------------------------------------------------------------------------------------------------------------------------------------------------------------------------------------------------------------------------------------------------------------------------------------------------------------------------------------------------------------------------------------------------------------------------------------------------------------------------------------------------------------------------------------------------------------------------------------------------------------------------------------------------------------------------------------------------------------------------------------------------------------------------------------------------------------------------------------------------------------------------------------------------------------------------------------------------------------------------------------------------------------------------------------------------------------------------------------------------------------------------------------------------------------------------------------------------------------------------------------------------------------------------------------------------------------------------------------------------------------------|------------------|---------------------------|----|
| Introduction                                                                                                                                                                                                                                                                                                                                                                                                                                                                                                                                                                                                                                                                                                                                                                                                                                                                                                                                                                                                                                                                                                                                                                                                                                                                                                                                                                                                                                                                                                                                                                                                                                                                                                                                                                                                                                                                                                                                                                                                                                                                                                                 | NG AND ES        | Contents                  | 2  |
| Introduction                                                                                                                                                                                                                                                                                                                                                                                                                                                                                                                                                                                                                                                                                                                                                                                                                                                                                                                                                                                                                                                                                                                                                                                                                                                                                                                                                                                                                                                                                                                                                                                                                                                                                                                                                                                                                                                                                                                                                                                                                                                                                                                 | EWE CO.          | Index                     |    |
| Bradwell         Key         6           Bradwell         Bagshawe Cavern         7           Bradwell         Long Rake Mine         8           Castleton         Eldon Hole         9, 10           Castleton         Giant's Hole         11 to 13           Castleton         James Hall Over Engine Mine         14, 15           Castleton         Maskhill Mine         16           Castleton         Nettle Pot         18, 19           Castleton         Nettle Pot         18, 19           Castleton         Oxlow Mine         22           Castleton         P8 / Jack Pot         23           Castleton         Peak Cavern / Speedwell – Cliff Cavern         24           Castleton         Peak Cavern / Speedwell – Far Sump Extension         25           Castleton         Peak Cavern / Speedwell – George Cooper's Aven         26           Castleton         Peak Cavern / Speedwell – Wictoria Aven         28           Castleton         Peak Cavern / Speedwell – White River Series         29           Castleton         Peak Cavern / Speedwell – White River Series         29           Castleton         Peak Cavern / Speedwell – White River Series         29           Castleton         Snelsow Swalle         3                                                                                                                                                                                                                                                                                                                                                                                                                                                                                                                                                                                                                                                                                                                                                                                                                                                                | Est.             |                           |    |
| Key         6           Bradwell         Bagshawe Cavern         7           Bradwell         Long Rake Mine         8           Castleton         Eldon Hole         9, 10           Castleton         Giant's Hole         11 to 13           Castleton         Longcliffe Mine and Son of Longcliffe         16           Castleton         Longcliffe Mine and Son of Longcliffe         16           Castleton         Maskhill Mine         17           Castleton         Nettle Pot         18, 19           Castleton         Oxlow Mine         20, 21           Castleton         Oxlow Mine         22           Castleton         Peak Cavern / Speedwell – Cliff Cavern         24           Castleton         Peak Cavern / Speedwell – Far Sump Extension         25           Castleton         Peak Cavern / Speedwell – NCC Shafts         27           Castleton         Peak Cavern / Speedwell – Wictoria Aven         28           Castleton         Peak Cavern / Speedwell – White River Series         29           Castleton         Peak Cavern / Speedwell – White River Series         29           Castleton         Peak Cavern / Speedwell – White River Series         29           Castleton         Poak Cavern / Speedwell – White River S                                                                                                                                                                                                                                                                                                                                                                                                                                                                                                                                                                                                                                                                                                                                                                                                                                              |                  |                           |    |
| Bradwell         Bagshawe Cavern         7           Bradwell         Long Rake Mine         8           Castleton         Eldon Hole         9, 10           Castleton         Giant's Hole         11 to 13           Castleton         James Hall Over Engine Mine         14, 15           Castleton         Longcliffe Mine and Son of Longcliffe         16           Castleton         Maskhill Mine         17           Castleton         Nettle Pot         18, 19           Castleton         Oxlow Mine         20, 21           Castleton         Oxlow Mine         22           Castleton         Peak Cavern / Speedwell – Cliff Cavern         24           Castleton         Peak Cavern / Speedwell – Far Sump Extension         25           Castleton         Peak Cavern / Speedwell – NCC Shafts         27           Castleton         Peak Cavern / Speedwell – NCC Shafts         27           Castleton         Peak Cavern / Speedwell – White River Series         29           Castleton         Peak Cavern / Speedwell – White River Series         29           Castleton         Peak Cavern / Speedwell – White River Series         29           Castleton         Rowter Hole         31, 32           Castleton         Snelslow                                                                                                                                                                                                                                                                                                                                                                                                                                                                                                                                                                                                                                                                                                                                                                                                                                                       |                  | •                         |    |
| Bradwell         Long Rake Mine         8           Castleton         Eldon Hole         9, 10           Castleton         Giant's Hole         11 to 13           Castleton         James Hall Over Engine Mine         14, 15           Castleton         Longcliffe Mine and Son of Longcliffe         16           Castleton         Nettle Pot         18, 19           Castleton         Odin Mine         20, 21           Castleton         Oxlow Mine         22           Castleton         P8 / Jack Pot         23           Castleton         Peak Cavern / Speedwell – Cliff Cavern         24           Castleton         Peak Cavern / Speedwell – Far Sump Extension         25           Castleton         Peak Cavern / Speedwell – George Cooper's Aven         26           Castleton         Peak Cavern / Speedwell – White River Series         29           Castleton         Peak Cavern / Speedwell – White River Series         29           Castleton         Peak Cavern / Speedwell – White River Series         29           Castleton         Pindale End Mine         30           Castleton         Sinclide Cave         34           Castleton         Sinclide Cave         34           Castleton         Sinclide Cave                                                                                                                                                                                                                                                                                                                                                                                                                                                                                                                                                                                                                                                                                                                                                                                                                                                               | <b>D</b> l II    | •                         |    |
| Castleton         Eldon Hole         9, 10           Castleton         Giant's Hole         11 to 13           Castleton         James Hall Over Engine Mine         14, 15           Castleton         Longcliffe Mine and Son of Longcliffe         16           Castleton         Maskhill Mine         17           Castleton         Nettle Pot         18, 19           Castleton         Oxlow Mine         20, 21           Castleton         P8 / Jack Pot         23           Castleton         Peak Cavern / Speedwell – Far Sump Extension         25           Castleton         Peak Cavern / Speedwell – Far Sump Extension         25           Castleton         Peak Cavern / Speedwell – George Cooper's Aven         26           Castleton         Peak Cavern / Speedwell – Wictoria Aven         28           Castleton         Peak Cavern / Speedwell – White River Series         29           Castleton         Peak Cavern / Speedwell – White River Series         29           Castleton         Pindale End Mine         30           Castleton         Snelslow Swallet         33           Castleton         Snelslow Swallet         33           Castleton         Sittle Cave         34           Castleton         Sittle Cave                                                                                                                                                                                                                                                                                                                                                                                                                                                                                                                                                                                                                                                                                                                                                                                                                                                       |                  | _                         |    |
| Castleton         Giant's Hole         11 to 13           Castleton         James Hall Over Engine Mine         14, 15           Castleton         Longcliffe Mine and Son of Longcliffe         16           Castleton         Meskhill Mine         17           Castleton         Nettle Pot         18, 19           Castleton         Oxlow Mine         20, 21           Castleton         P8 / Jack Pot         23           Castleton         Peak Cavern / Speedwell – Cliff Cavern         24           Castleton         Peak Cavern / Speedwell – Far Sump Extension         25           Castleton         Peak Cavern / Speedwell – George Cooper's Aven         26           Castleton         Peak Cavern / Speedwell – Victoria Aven         28           Castleton         Peak Cavern / Speedwell – Victoria Aven         29           Castleton         Peak Cavern / Speedwell – White River Series         29           Castleton         Peak Cavern / Speedwell – White River Series         29           Castleton         Peak Cavern / Speedwell – White River Series         29           Castleton         Pindale End Mine         30           Castleton         Snelslow Swallet         33           Castleton         Suicide Cave         34                                                                                                                                                                                                                                                                                                                                                                                                                                                                                                                                                                                                                                                                                                                                                                                                                                              |                  |                           |    |
| Castleton James Hall Over Engine Mine 14, 15 Castleton Longcliffe Mine and Son of Longcliffe 16 Castleton Maskhill Mine 17 Castleton Nettle Pot 18, 19 Castleton Odin Mine 20, 21 Castleton Oxlow Mine 22 Castleton P8 / Jack Pot 23 Castleton Peak Cavern / Speedwell – Cliff Cavern 24 Castleton Peak Cavern / Speedwell – Far Sump Extension 25 Castleton Peak Cavern / Speedwell – Far Sump Extension 25 Castleton Peak Cavern / Speedwell – White River Series 27 Castleton Peak Cavern / Speedwell – NCC Shafts 27 Castleton Peak Cavern / Speedwell – White River Series 29 Castleton Peak Cavern / Speedwell – White River Series 29 Castleton Peak Cavern / Speedwell – White River Series 29 Castleton Peak Cavern / Speedwell – White River Series 30 Castleton Pindale End Mine 30 Castleton Pindale End Mine 30 Castleton Suicide Cave 34 Castleton Suicide Cave 34 Castleton Suicide Cave 34 Castleton Suicide Cave 36 Castleton Winnats Head Cave 36 Derwent South Deep Shaft (Day Shaft) 38 Derwent South Deep Shaft (Day Shaft) 38 Derwent South Devonshire Cavern 39 Derwent South Devonshire Cavern 39 Derwent South Snake Mine 40, 41 Dove Bottle Pot 42 Dove Robin's Shaft Mine 44 Lathkill Dale Lathkill Head Cave – Garden Path 46 Lathkill Dale Lathkill Head Cave – Garden Path 46 Lathkill Dale Lathkill Head Cave – Upper Entrance 47 Lathkill Dale Water Icicle Close Cavern 49 Stoney Middleton Carleswark Cavern 50 Stoney Middleton Eyam Dale House Cave 50                                                                                                                                                                                                                                                                                                                                                                                                                                                                                                                                                                                                                                   |                  |                           |    |
| CastletonLongcliffe Mine and Son of Longcliffe16CastletonMaskhill Mine17CastletonNettle Pot18, 19CastletonOdin Mine20, 21CastletonOxlow Mine22CastletonP8 / Jack Pot23CastletonPeak Cavern / Speedwell – Cliff Cavern24CastletonPeak Cavern / Speedwell – Far Sump Extension25CastletonPeak Cavern / Speedwell – George Cooper's Aven26CastletonPeak Cavern / Speedwell – NCC Shafts27CastletonPeak Cavern / Speedwell – White River Series29CastletonPeak Cavern / Speedwell – White River Series29CastletonPeak Cavern / Speedwell – White River Series29CastletonPindale End Mine30CastletonRowter Hole31, 32CastletonSnelslow Swallet33CastletonSuicide Cave34CastletonSuicide Cave34CastletonWinnats Head Cave36Derwent SouthDeep Shaft (Day Shaft)38Derwent SouthDeep Shaft (Day Shaft)38Derwent SouthDevonshire Cavern39Derwent SouthSnake Mine40, 41DoveRobin's Shaft Mine43Lathkill DaleHillocks / Whalf Mine44Lathkill DaleLathkill Head Cave – Garden Path46Lathkill DaleLathkill Head Cave – Upper Entrance47Lathkill DaleCarleswark Cavern48Stone                                                                                                                                                                                                                                                                                                                                                                                                                                                                                                                                                                                                                                                                                                                                                                                                                                                                                                                                                                                                                                                               |                  |                           |    |
| CastletonMaskhill Mine17CastletonNettle Pot18, 19CastletonOdin Mine20, 21CastletonOxlow Mine22CastletonP8 / Jack Pot23CastletonPeak Cavern / Speedwell – Cliff Cavern24CastletonPeak Cavern / Speedwell – Far Sump Extension25CastletonPeak Cavern / Speedwell – George Cooper's Aven26CastletonPeak Cavern / Speedwell – Victoria Aven28CastletonPeak Cavern / Speedwell – White River Series29CastletonPeak Cavern / Speedwell – White River Series29CastletonPindale End Mine30CastletonRowter Hole31, 32CastletonSnelslow Swallet33CastletonSnelslow Swallet33CastletonSicide Cave34CastletonWinnats Head Cave36Derwent SouthDeep Shaft (Day Shaft)38Derwent SouthDeep Shaft (Day Shaft)38Derwent SouthDevonshire Cavern39Derwent SouthDevonshire Cavern39Derwent SouthDevonshire Cavern42DoveRobin's Shaft Mine43Lathkill DaleHillocks / Whalf Mine44Lathkill DaleLathkill Head Cave – Garden Path46Lathkill DaleLathkill Head Cave – Upper Entrance47Lathkill DaleCarleswark Cavern48Stoney MiddletonEyam Dale House Cave50Stoney MiddletonEyam                                                                                                                                                                                                                                                                                                                                                                                                                                                                                                                                                                                                                                                                                                                                                                                                                                                                                                                                                                                                                                                                        |                  | •                         | -  |
| CastletonNettle Pot18, 19CastletonOdin Mine20, 21CastletonOxlow Mine22CastletonP8 / Jack Pot23CastletonPeak Cavern / Speedwell – Cliff Cavern24CastletonPeak Cavern / Speedwell – Far Sump Extension25CastletonPeak Cavern / Speedwell – George Cooper's Aven26CastletonPeak Cavern / Speedwell – NCC Shafts27CastletonPeak Cavern / Speedwell – Victoria Aven28CastletonPeak Cavern / Speedwell – White River Series29CastletonPindale End Mine30CastletonRower Hole31, 32CastletonRower Hole31, 32CastletonSnelslow Swallet33CastletonSuicide Cave34CastletonSuicide Cave34CastletonWinnats Head Cave36Derwent SouthClatterway Levels37Derwent SouthDeep Shaft (Day Shaft)38Derwent SouthDevonshire Cavern39Derwent SouthDevonshire Cavern39DoveBottle Pot42DoveRobin's Shaft Mine43Lathkill DaleKnotlow Cavern45Lathkill DaleLathkill Head Cave – Garden Path46Lathkill DaleLathkill Head Cave – Upper Entrance47Lathkill DaleLathkill Head Cave – Upper Entrance47Lathkill DaleEyam Dale House Cavern49Stoney MiddletonEyam Dale House Cave<                                                                                                                                                                                                                                                                                                                                                                                                                                                                                                                                                                                                                                                                                                                                                                                                                                                                                                                                                                                                                                                                             |                  | · ·                       |    |
| CastletonOdin Mine20, 21CastletonOxlow Mine22CastletonP8 / Jack Pot23CastletonPeak Cavern / Speedwell – Cliff Cavern24CastletonPeak Cavern / Speedwell – Far Sump Extension25CastletonPeak Cavern / Speedwell – George Cooper's Aven26CastletonPeak Cavern / Speedwell – NCC Shafts27CastletonPeak Cavern / Speedwell – Victoria Aven28CastletonPeak Cavern / Speedwell – White River Series29CastletonPindale End Mine30CastletonRowter Hole31, 32CastletonSnelslow Swallet33CastletonSnelslow Swallet33CastletonSuicide Cave34CastletonTitan35CastletonWinnats Head Cave36Derwent SouthClatterway Levels37Derwent SouthDeep Shaft (Day Shaft)38Derwent SouthDevonshire Cavern39Derwent SouthDevonshire Cavern39Derwent SouthSnake Mine40, 41DoveBottle Pot42DoveRobin's Shaft Mine43Lathkill DaleKnotlow Cavern45Lathkill DaleLathkill Head Cave – Garden Path46Lathkill DaleLathkill Head Cave – Upper Entrance47Lathkill DaleLathkill Head Cave – Upper Entrance47Lathkill DaleLathkill Head Cavern48Stoney MiddletonEyam Dale House Cavern<                                                                                                                                                                                                                                                                                                                                                                                                                                                                                                                                                                                                                                                                                                                                                                                                                                                                                                                                                                                                                                                                             |                  |                           |    |
| CastletonOxlow Mine22CastletonP8 / Jack Pot23CastletonPeak Cavern / Speedwell – Cliff Cavern24CastletonPeak Cavern / Speedwell – Far Sump Extension25CastletonPeak Cavern / Speedwell – George Cooper's Aven26CastletonPeak Cavern / Speedwell – NCC Shafts27CastletonPeak Cavern / Speedwell – Victoria Aven28CastletonPeak Cavern / Speedwell – White River Series29CastletonPindale End Mine30CastletonRowter Hole31, 32CastletonSnelslow Swallet33CastletonSnelslow Swallet33CastletonTitan35CastletonWinnats Head Cave36Derwent SouthDeep Shaft (Day Shaft)38Derwent SouthDeep Shaft (Day Shaft)38Derwent SouthDevonshire Cavern39Derwent SouthSnake Mine40, 41DoveBottle Pot42DoveRobin's Shaft Mine43Lathkill DaleHillocks / Whalf Mine44Lathkill DaleLathkill Head Cave – Garden Path46Lathkill DaleLathkill Head Cave – Garden Path46Lathkill DaleLathkill Head Cave – Upper Entrance47Lathkill DaleWater Icicle Close Cavern48Stoney MiddletonEyam Dale House Cave50Stoney MiddletonEyam Dale House Cave50                                                                                                                                                                                                                                                                                                                                                                                                                                                                                                                                                                                                                                                                                                                                                                                                                                                                                                                                                                                                                                                                                                         |                  |                           | -  |
| CastletonP8 / Jack Pot23CastletonPeak Cavern / Speedwell – Cliff Cavern24CastletonPeak Cavern / Speedwell – Far Sump Extension25CastletonPeak Cavern / Speedwell – George Cooper's Aven26CastletonPeak Cavern / Speedwell – NCC Shafts27CastletonPeak Cavern / Speedwell – Victoria Aven28CastletonPeak Cavern / Speedwell – White River Series29CastletonPindale End Mine30CastletonRowter Hole31, 32CastletonSnelslow Swallet33CastletonSuicide Cave34CastletonSuicide Cave34CastletonTitan35CastletonWinnats Head Cave36Derwent SouthClatterway Levels37Derwent SouthDeep Shaft (Day Shaft)38Derwent SouthDevonshire Cavern39Derwent SouthSnake Mine40, 41DoveBottle Pot42DoveRobin's Shaft Mine43Lathkill DaleKnotlow Cavern45Lathkill DaleLathkill Head Cave – Garden Path46Lathkill DaleLathkill Head Cave – Upper Entrance47Lathkill DaleWater Icicle Close Cavern48Stoney MiddletonEyam Dale House Cave50Stoney MiddletonHungerhill Swallet51                                                                                                                                                                                                                                                                                                                                                                                                                                                                                                                                                                                                                                                                                                                                                                                                                                                                                                                                                                                                                                                                                                                                                                        |                  |                           |    |
| CastletonPeak Cavern / Speedwell – Cliff Cavern24CastletonPeak Cavern / Speedwell – Far Sump Extension25CastletonPeak Cavern / Speedwell – George Cooper's Aven26CastletonPeak Cavern / Speedwell – NCC Shafts27CastletonPeak Cavern / Speedwell – Victoria Aven28CastletonPeak Cavern / Speedwell – White River Series29CastletonPindale End Mine30CastletonRowter Hole31, 32CastletonSnelslow Swallet33CastletonSnicide Cave34CastletonSuicide Cave36Derwent SouthClatterway Levels37Derwent SouthDeep Shaft (Day Shaft)38Derwent SouthDeep Shaft (Day Shaft)38Derwent SouthDevonshire Cavern39Derwent SouthSnake Mine40, 41DoveBottle Pot42DoveRobin's Shaft Mine43Lathkill DaleHillocks / Whalf Mine44Lathkill DaleLathkill Head Cave – Garden Path46Lathkill DaleLathkill Head Cave – Upper Entrance47Lathkill DaleWater Icicle Close Cavern48Stoney MiddletonEyam Dale House Cave50Stoney MiddletonHungerhill Swallet51                                                                                                                                                                                                                                                                                                                                                                                                                                                                                                                                                                                                                                                                                                                                                                                                                                                                                                                                                                                                                                                                                                                                                                                                |                  |                           |    |
| Castleton Peak Cavern / Speedwell – Far Sump Extension 25 Castleton Peak Cavern / Speedwell – George Cooper's Aven 26 Castleton Peak Cavern / Speedwell – NCC Shafts 27 Castleton Peak Cavern / Speedwell – NCC Shafts 27 Castleton Peak Cavern / Speedwell – Victoria Aven 28 Castleton Peak Cavern / Speedwell – White River Series 29 Castleton Pindale End Mine 30 Castleton Rowter Hole 31, 32 Castleton Snelslow Swallet 33 Castleton Suicide Cave 34 Castleton Suicide Cave 34 Castleton Winnats Head Cave 36 Derwent South Deep Shaft (Day Shaft) 38 Derwent South Devonshire Cavern 39 Derwent South Devonshire Cavern 39 Derwent South Snake Mine 40, 41 Dove Bottle Pot 42 Dove Robin's Shaft Mine 43 Lathkill Dale Hillocks / Whalf Mine 44 Lathkill Dale Lathkill Head Cave – Garden Path 46 Lathkill Dale Lathkill Head Cave – Upper Entrance 47 Lathkill Dale Water Icicle Close Cavern 48 Stoney Middleton Eyam Dale House Cave 50 Stoney Middleton Hungerhill Swallet 51                                                                                                                                                                                                                                                                                                                                                                                                                                                                                                                                                                                                                                                                                                                                                                                                                                                                                                                                                                                                                                                                                                                                    |                  |                           |    |
| Castleton Peak Cavern / Speedwell – George Cooper's Aven 26 Castleton Peak Cavern / Speedwell – NCC Shafts 27 Castleton Peak Cavern / Speedwell – Victoria Aven 28 Castleton Peak Cavern / Speedwell – White River Series 29 Castleton Pindale End Mine 30 Castleton Rowter Hole 31, 32 Castleton Snelslow Swallet 33 Castleton Suicide Cave 34 Castleton Titan 35 Castleton Winnats Head Cave 36 Derwent South Deep Shaft (Day Shaft) 38 Derwent South Devonshire Cavern 39 Derwent South Snake Mine 40, 41 Dove Bottle Pot 42 Dove Robin's Shaft Mine 43 Lathkill Dale Hillocks / Whalf Mine 44 Lathkill Dale Lathkill Head Cave – Garden Path 46 Lathkill Dale Water Icicle Close Cavern 49 Stoney Middleton Swallet Cave 150 Stoney Middleton Eyam Dale House Cave 45 Stoney Middleton Eyam Dale House Cave 45 Stoney Middleton Eyam Dale House Cave 46 Stoney Middleton Eyam Dale House Cave 47 Luthkill Dale Hungerhill Swallet 51                                                                                                                                                                                                                                                                                                                                                                                                                                                                                                                                                                                                                                                                                                                                                                                                                                                                                                                                                                                                                                                                                                                                                                                     |                  | •                         |    |
| CastletonPeak Cavern / Speedwell – NCC Shafts27CastletonPeak Cavern / Speedwell – Victoria Aven28CastletonPeak Cavern / Speedwell – White River Series29CastletonPindale End Mine30CastletonRowter Hole31, 32CastletonSnelslow Swallet33CastletonSuicide Cave34CastletonTitan35CastletonWinnats Head Cave36Derwent SouthClatterway Levels37Derwent SouthDeep Shaft (Day Shaft)38Derwent SouthDevonshire Cavern39Derwent SouthSnake Mine40, 41DoveBottle Pot42DoveRobin's Shaft Mine43Lathkill DaleHillocks / Whalf Mine44Lathkill DaleLathkill Head Cave – Garden Path46Lathkill DaleLathkill Head Cave – Upper Entrance47Lathkill DaleWater Icicle Close Cavern48Stoney MiddletonEyam Dale House Cave50Stoney MiddletonEyam Dale House Cave50                                                                                                                                                                                                                                                                                                                                                                                                                                                                                                                                                                                                                                                                                                                                                                                                                                                                                                                                                                                                                                                                                                                                                                                                                                                                                                                                                                               |                  | ·                         |    |
| CastletonPeak Cavern / Speedwell – Victoria Aven28CastletonPeak Cavern / Speedwell – White River Series29CastletonPindale End Mine30CastletonRowter Hole31, 32CastletonSnelslow Swallet33CastletonSuicide Cave34CastletonTitan35CastletonWinnats Head Cave36Derwent SouthClatterway Levels37Derwent SouthDeep Shaft (Day Shaft)38Derwent SouthDevonshire Cavern39Derwent SouthSnake Mine40, 41DoveBottle Pot42DoveRobin's Shaft Mine43Lathkill DaleHillocks / Whalf Mine44Lathkill DaleKnotlow Cavern45Lathkill DaleLathkill Head Cave – Garden Path46Lathkill DaleLathkill Head Cave – Upper Entrance47Lathkill DaleWater Icicle Close Cavern48Stoney MiddletonCarleswark Cavern49Stoney MiddletonEyam Dale House Cave50Stoney MiddletonHungerhill Swallet51                                                                                                                                                                                                                                                                                                                                                                                                                                                                                                                                                                                                                                                                                                                                                                                                                                                                                                                                                                                                                                                                                                                                                                                                                                                                                                                                                                |                  |                           |    |
| CastletonPeak Cavern / Speedwell – White River Series29CastletonPindale End Mine30CastletonRowter Hole31, 32CastletonSnelslow Swallet33CastletonSuicide Cave34CastletonTitan35CastletonWinnats Head Cave36Derwent SouthClatterway Levels37Derwent SouthDeep Shaft (Day Shaft)38Derwent SouthDevonshire Cavern39Derwent SouthSnake Mine40, 41DoveBottle Pot42DoveRobin's Shaft Mine43Lathkill DaleHillocks / Whalf Mine44Lathkill DaleKnotlow Cavern45Lathkill DaleLathkill Head Cave – Garden Path46Lathkill DaleLathkill Head Cave – Upper Entrance47Lathkill DaleWater Icicle Close Cavern48Stoney MiddletonCarleswark Cavern49Stoney MiddletonEyam Dale House Cave50Stoney MiddletonHungerhill Swallet51                                                                                                                                                                                                                                                                                                                                                                                                                                                                                                                                                                                                                                                                                                                                                                                                                                                                                                                                                                                                                                                                                                                                                                                                                                                                                                                                                                                                                  |                  | ·                         |    |
| CastletonPindale End Mine30CastletonRowter Hole31, 32CastletonSnelslow Swallet33CastletonSuicide Cave34CastletonTitan35CastletonWinnats Head Cave36Derwent SouthClatterway Levels37Derwent SouthDeep Shaft (Day Shaft)38Derwent SouthDevonshire Cavern39Derwent SouthSnake Mine40, 41DoveBottle Pot42DoveRobin's Shaft Mine43Lathkill DaleHillocks / Whalf Mine44Lathkill DaleKnotlow Cavern45Lathkill DaleLathkill Head Cave – Garden Path46Lathkill DaleLathkill Head Cave – Upper Entrance47Lathkill DaleWater Icicle Close Cavern48Stoney MiddletonEyam Dale House Cave50Stoney MiddletonHungerhill Swallet51                                                                                                                                                                                                                                                                                                                                                                                                                                                                                                                                                                                                                                                                                                                                                                                                                                                                                                                                                                                                                                                                                                                                                                                                                                                                                                                                                                                                                                                                                                            |                  | ·                         |    |
| CastletonRowter Hole31, 32CastletonSnelslow Swallet33CastletonSuicide Cave34CastletonTitan35CastletonWinnats Head Cave36Derwent SouthClatterway Levels37Derwent SouthDeep Shaft (Day Shaft)38Derwent SouthDevonshire Cavern39Derwent SouthSnake Mine40, 41DoveBottle Pot42DoveRobin's Shaft Mine43Lathkill DaleHillocks / Whalf Mine44Lathkill DaleKnotlow Cavern45Lathkill DaleLathkill Head Cave – Garden Path46Lathkill DaleLathkill Head Cave – Upper Entrance47Lathkill DaleWater Icicle Close Cavern48Stoney MiddletonCarleswark Cavern49Stoney MiddletonEyam Dale House Cave50Stoney MiddletonHungerhill Swallet51                                                                                                                                                                                                                                                                                                                                                                                                                                                                                                                                                                                                                                                                                                                                                                                                                                                                                                                                                                                                                                                                                                                                                                                                                                                                                                                                                                                                                                                                                                    |                  | ·                         |    |
| CastletonSnelslow Swallet33CastletonSuicide Cave34CastletonTitan35CastletonWinnats Head Cave36Derwent SouthClatterway Levels37Derwent SouthDeep Shaft (Day Shaft)38Derwent SouthDevonshire Cavern39Derwent SouthSnake Mine40, 41DoveBottle Pot42DoveRobin's Shaft Mine43Lathkill DaleHillocks / Whalf Mine44Lathkill DaleKnotlow Cavern45Lathkill DaleLathkill Head Cave – Garden Path46Lathkill DaleLathkill Head Cave – Upper Entrance47Lathkill DaleWater Icicle Close Cavern48Stoney MiddletonCarleswark Cavern49Stoney MiddletonEyam Dale House Cave50Stoney MiddletonHungerhill Swallet51                                                                                                                                                                                                                                                                                                                                                                                                                                                                                                                                                                                                                                                                                                                                                                                                                                                                                                                                                                                                                                                                                                                                                                                                                                                                                                                                                                                                                                                                                                                              |                  |                           |    |
| CastletonSuicide Cave34CastletonTitan35CastletonWinnats Head Cave36Derwent SouthClatterway Levels37Derwent SouthDeep Shaft (Day Shaft)38Derwent SouthDevonshire Cavern39Derwent SouthSnake Mine40, 41DoveBottle Pot42DoveRobin's Shaft Mine43Lathkill DaleHillocks / Whalf Mine44Lathkill DaleKnotlow Cavern45Lathkill DaleLathkill Head Cave – Garden Path46Lathkill DaleLathkill Head Cave – Upper Entrance47Lathkill DaleWater Icicle Close Cavern48Stoney MiddletonCarleswark Cavern49Stoney MiddletonEyam Dale House Cave50Stoney MiddletonHungerhill Swallet51                                                                                                                                                                                                                                                                                                                                                                                                                                                                                                                                                                                                                                                                                                                                                                                                                                                                                                                                                                                                                                                                                                                                                                                                                                                                                                                                                                                                                                                                                                                                                         |                  |                           | -  |
| CastletonTitan35CastletonWinnats Head Cave36Derwent SouthClatterway Levels37Derwent SouthDeep Shaft (Day Shaft)38Derwent SouthDevonshire Cavern39Derwent SouthSnake Mine40, 41DoveBottle Pot42DoveRobin's Shaft Mine43Lathkill DaleHillocks / Whalf Mine44Lathkill DaleKnotlow Cavern45Lathkill DaleLathkill Head Cave – Garden Path46Lathkill DaleLathkill Head Cave – Upper Entrance47Lathkill DaleWater Icicle Close Cavern48Stoney MiddletonCarleswark Cavern49Stoney MiddletonEyam Dale House Cave50Stoney MiddletonHungerhill Swallet51                                                                                                                                                                                                                                                                                                                                                                                                                                                                                                                                                                                                                                                                                                                                                                                                                                                                                                                                                                                                                                                                                                                                                                                                                                                                                                                                                                                                                                                                                                                                                                                |                  |                           |    |
| CastletonWinnats Head Cave36Derwent SouthClatterway Levels37Derwent SouthDeep Shaft (Day Shaft)38Derwent SouthDevonshire Cavern39Derwent SouthSnake Mine40, 41DoveBottle Pot42DoveRobin's Shaft Mine43Lathkill DaleHillocks / Whalf Mine44Lathkill DaleKnotlow Cavern45Lathkill DaleLathkill Head Cave – Garden Path46Lathkill DaleLathkill Head Cave – Upper Entrance47Lathkill DaleWater Icicle Close Cavern48Stoney MiddletonCarleswark Cavern49Stoney MiddletonEyam Dale House Cave50Stoney MiddletonHungerhill Swallet51                                                                                                                                                                                                                                                                                                                                                                                                                                                                                                                                                                                                                                                                                                                                                                                                                                                                                                                                                                                                                                                                                                                                                                                                                                                                                                                                                                                                                                                                                                                                                                                                |                  |                           |    |
| Derwent South<br>Derwent South<br>Derwent South<br>Devonshire Cavern37Derwent South<br>Derwent South<br>Devonshire Cavern39Derwent South<br>Dove<br>Bottle Pot<br>Bottle Pot<br>Botile Pot<br>Robin's Shaft Mine42Dove<br>Lathkill Dale<br>Lathkill Dale<br>Lathkill Dale<br>Lathkill Head Cave – Garden Path<br>Lathkill Dale<br>Lathkill Head Cave – Upper Entrance<br>Lathkill Dale<br>Lathkill Dale<br>Carleswark Cavern47Lathkill Dale<br>Stoney Middleton<br>Stoney MiddletonCarleswark Cavern<br>Eyam Dale House Cave<br>Hungerhill Swallet50                                                                                                                                                                                                                                                                                                                                                                                                                                                                                                                                                                                                                                                                                                                                                                                                                                                                                                                                                                                                                                                                                                                                                                                                                                                                                                                                                                                                                                                                                                                                                                         |                  |                           |    |
| Derwent SouthDeep Shaft (Day Shaft)38Derwent SouthDevonshire Cavern39Derwent SouthSnake Mine40, 41DoveBottle Pot42DoveRobin's Shaft Mine43Lathkill DaleHillocks / Whalf Mine44Lathkill DaleKnotlow Cavern45Lathkill DaleLathkill Head Cave – Garden Path46Lathkill DaleLathkill Head Cave – Upper Entrance47Lathkill DaleWater Icicle Close Cavern48Stoney MiddletonCarleswark Cavern49Stoney MiddletonEyam Dale House Cave50Stoney MiddletonHungerhill Swallet51                                                                                                                                                                                                                                                                                                                                                                                                                                                                                                                                                                                                                                                                                                                                                                                                                                                                                                                                                                                                                                                                                                                                                                                                                                                                                                                                                                                                                                                                                                                                                                                                                                                            |                  |                           |    |
| Derwent SouthDevonshire Cavern39Derwent SouthSnake Mine40, 41DoveBottle Pot42DoveRobin's Shaft Mine43Lathkill DaleHillocks / Whalf Mine44Lathkill DaleKnotlow Cavern45Lathkill DaleLathkill Head Cave – Garden Path46Lathkill DaleLathkill Head Cave – Upper Entrance47Lathkill DaleWater Icicle Close Cavern48Stoney MiddletonCarleswark Cavern49Stoney MiddletonEyam Dale House Cave50Stoney MiddletonHungerhill Swallet51                                                                                                                                                                                                                                                                                                                                                                                                                                                                                                                                                                                                                                                                                                                                                                                                                                                                                                                                                                                                                                                                                                                                                                                                                                                                                                                                                                                                                                                                                                                                                                                                                                                                                                 |                  | •                         |    |
| Derwent SouthSnake Mine40, 41DoveBottle Pot42DoveRobin's Shaft Mine43Lathkill DaleHillocks / Whalf Mine44Lathkill DaleKnotlow Cavern45Lathkill DaleLathkill Head Cave – Garden Path46Lathkill DaleLathkill Head Cave – Upper Entrance47Lathkill DaleWater Icicle Close Cavern48Stoney MiddletonCarleswark Cavern49Stoney MiddletonEyam Dale House Cave50Stoney MiddletonHungerhill Swallet51                                                                                                                                                                                                                                                                                                                                                                                                                                                                                                                                                                                                                                                                                                                                                                                                                                                                                                                                                                                                                                                                                                                                                                                                                                                                                                                                                                                                                                                                                                                                                                                                                                                                                                                                 |                  |                           |    |
| DoveBottle Pot42DoveRobin's Shaft Mine43Lathkill DaleHillocks / Whalf Mine44Lathkill DaleKnotlow Cavern45Lathkill DaleLathkill Head Cave – Garden Path46Lathkill DaleLathkill Head Cave – Upper Entrance47Lathkill DaleWater Icicle Close Cavern48Stoney MiddletonCarleswark Cavern49Stoney MiddletonEyam Dale House Cave50Stoney MiddletonHungerhill Swallet51                                                                                                                                                                                                                                                                                                                                                                                                                                                                                                                                                                                                                                                                                                                                                                                                                                                                                                                                                                                                                                                                                                                                                                                                                                                                                                                                                                                                                                                                                                                                                                                                                                                                                                                                                              |                  |                           |    |
| DoveRobin's Shaft Mine43Lathkill DaleHillocks / Whalf Mine44Lathkill DaleKnotlow Cavern45Lathkill DaleLathkill Head Cave – Garden Path46Lathkill DaleLathkill Head Cave – Upper Entrance47Lathkill DaleWater Icicle Close Cavern48Stoney MiddletonCarleswark Cavern49Stoney MiddletonEyam Dale House Cave50Stoney MiddletonHungerhill Swallet51                                                                                                                                                                                                                                                                                                                                                                                                                                                                                                                                                                                                                                                                                                                                                                                                                                                                                                                                                                                                                                                                                                                                                                                                                                                                                                                                                                                                                                                                                                                                                                                                                                                                                                                                                                              | Derwent South    |                           | -  |
| Lathkill DaleHillocks / Whalf Mine44Lathkill DaleKnotlow Cavern45Lathkill DaleLathkill Head Cave – Garden Path46Lathkill DaleLathkill Head Cave – Upper Entrance47Lathkill DaleWater Icicle Close Cavern48Stoney MiddletonCarleswark Cavern49Stoney MiddletonEyam Dale House Cave50Stoney MiddletonHungerhill Swallet51                                                                                                                                                                                                                                                                                                                                                                                                                                                                                                                                                                                                                                                                                                                                                                                                                                                                                                                                                                                                                                                                                                                                                                                                                                                                                                                                                                                                                                                                                                                                                                                                                                                                                                                                                                                                      | Dove             |                           |    |
| Lathkill DaleKnotlow Cavern45Lathkill DaleLathkill Head Cave – Garden Path46Lathkill DaleLathkill Head Cave – Upper Entrance47Lathkill DaleWater Icicle Close Cavern48Stoney MiddletonCarleswark Cavern49Stoney MiddletonEyam Dale House Cave50Stoney MiddletonHungerhill Swallet51                                                                                                                                                                                                                                                                                                                                                                                                                                                                                                                                                                                                                                                                                                                                                                                                                                                                                                                                                                                                                                                                                                                                                                                                                                                                                                                                                                                                                                                                                                                                                                                                                                                                                                                                                                                                                                          | Dove             |                           |    |
| Lathkill DaleLathkill Head Cave – Garden Path46Lathkill DaleLathkill Head Cave – Upper Entrance47Lathkill DaleWater Icicle Close Cavern48Stoney MiddletonCarleswark Cavern49Stoney MiddletonEyam Dale House Cave50Stoney MiddletonHungerhill Swallet51                                                                                                                                                                                                                                                                                                                                                                                                                                                                                                                                                                                                                                                                                                                                                                                                                                                                                                                                                                                                                                                                                                                                                                                                                                                                                                                                                                                                                                                                                                                                                                                                                                                                                                                                                                                                                                                                       |                  |                           |    |
| Lathkill DaleLathkill Head Cave – Upper Entrance47Lathkill DaleWater Icicle Close Cavern48Stoney MiddletonCarleswark Cavern49Stoney MiddletonEyam Dale House Cave50Stoney MiddletonHungerhill Swallet51                                                                                                                                                                                                                                                                                                                                                                                                                                                                                                                                                                                                                                                                                                                                                                                                                                                                                                                                                                                                                                                                                                                                                                                                                                                                                                                                                                                                                                                                                                                                                                                                                                                                                                                                                                                                                                                                                                                      |                  |                           |    |
| Lathkill DaleWater Icicle Close Cavern48Stoney MiddletonCarleswark Cavern49Stoney MiddletonEyam Dale House Cave50Stoney MiddletonHungerhill Swallet51                                                                                                                                                                                                                                                                                                                                                                                                                                                                                                                                                                                                                                                                                                                                                                                                                                                                                                                                                                                                                                                                                                                                                                                                                                                                                                                                                                                                                                                                                                                                                                                                                                                                                                                                                                                                                                                                                                                                                                        |                  |                           |    |
| Stoney MiddletonCarleswark Cavern49Stoney MiddletonEyam Dale House Cave50Stoney MiddletonHungerhill Swallet51                                                                                                                                                                                                                                                                                                                                                                                                                                                                                                                                                                                                                                                                                                                                                                                                                                                                                                                                                                                                                                                                                                                                                                                                                                                                                                                                                                                                                                                                                                                                                                                                                                                                                                                                                                                                                                                                                                                                                                                                                |                  | • •                       |    |
| Stoney Middleton Eyam Dale House Cave 50 Stoney Middleton Hungerhill Swallet 51                                                                                                                                                                                                                                                                                                                                                                                                                                                                                                                                                                                                                                                                                                                                                                                                                                                                                                                                                                                                                                                                                                                                                                                                                                                                                                                                                                                                                                                                                                                                                                                                                                                                                                                                                                                                                                                                                                                                                                                                                                              | Lathkill Dale    | Water Icicle Close Cavern | 48 |
| Stoney Middleton Hungerhill Swallet 51                                                                                                                                                                                                                                                                                                                                                                                                                                                                                                                                                                                                                                                                                                                                                                                                                                                                                                                                                                                                                                                                                                                                                                                                                                                                                                                                                                                                                                                                                                                                                                                                                                                                                                                                                                                                                                                                                                                                                                                                                                                                                       | Stoney Middleton | Carleswark Cavern         | 49 |
| •                                                                                                                                                                                                                                                                                                                                                                                                                                                                                                                                                                                                                                                                                                                                                                                                                                                                                                                                                                                                                                                                                                                                                                                                                                                                                                                                                                                                                                                                                                                                                                                                                                                                                                                                                                                                                                                                                                                                                                                                                                                                                                                            | Stoney Middleton | Eyam Dale House Cave      | 50 |
| Stoney Middleton Lay-by Pot 52                                                                                                                                                                                                                                                                                                                                                                                                                                                                                                                                                                                                                                                                                                                                                                                                                                                                                                                                                                                                                                                                                                                                                                                                                                                                                                                                                                                                                                                                                                                                                                                                                                                                                                                                                                                                                                                                                                                                                                                                                                                                                               | Stoney Middleton | Hungerhill Swallet        |    |
|                                                                                                                                                                                                                                                                                                                                                                                                                                                                                                                                                                                                                                                                                                                                                                                                                                                                                                                                                                                                                                                                                                                                                                                                                                                                                                                                                                                                                                                                                                                                                                                                                                                                                                                                                                                                                                                                                                                                                                                                                                                                                                                              | •                |                           |    |
| Stoney Middleton Merlin's Mine 53                                                                                                                                                                                                                                                                                                                                                                                                                                                                                                                                                                                                                                                                                                                                                                                                                                                                                                                                                                                                                                                                                                                                                                                                                                                                                                                                                                                                                                                                                                                                                                                                                                                                                                                                                                                                                                                                                                                                                                                                                                                                                            | •                | Merlin's Mine             |    |
| Stoney Middleton Dale Mine - Level 7 / Hope Shaft 54                                                                                                                                                                                                                                                                                                                                                                                                                                                                                                                                                                                                                                                                                                                                                                                                                                                                                                                                                                                                                                                                                                                                                                                                                                                                                                                                                                                                                                                                                                                                                                                                                                                                                                                                                                                                                                                                                                                                                                                                                                                                         | •                | •                         |    |
| Stoney Middleton Nickergrove Mine 55                                                                                                                                                                                                                                                                                                                                                                                                                                                                                                                                                                                                                                                                                                                                                                                                                                                                                                                                                                                                                                                                                                                                                                                                                                                                                                                                                                                                                                                                                                                                                                                                                                                                                                                                                                                                                                                                                                                                                                                                                                                                                         | •                | •                         |    |
| Wye Putwell Hill Mine 56                                                                                                                                                                                                                                                                                                                                                                                                                                                                                                                                                                                                                                                                                                                                                                                                                                                                                                                                                                                                                                                                                                                                                                                                                                                                                                                                                                                                                                                                                                                                                                                                                                                                                                                                                                                                                                                                                                                                                                                                                                                                                                     | Wye              | Putwell Hill Mine         | 56 |