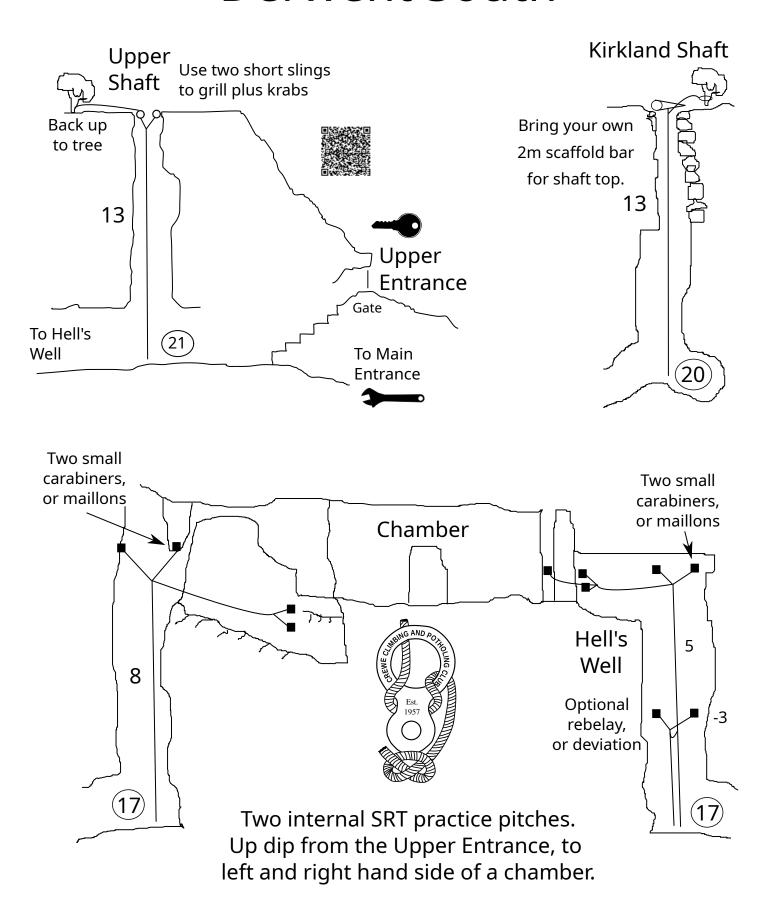

NCC Shafts Peak Cavern Castleton



Based on survey by W Sheldon









# Snelslow Swallet Castleton



## Suicide Cave Castleton



First Pitch: 15 m rope, 3 maillons.

Second pitch: 20 m rope. 4 maillons. Sling and krab

for deviation.

Third pitch: 10 m rope, 2 maillons.



### Titan Castleton





Boulder choke, leading down to Blarney's Breakdown and Far Sump Extensions, JH and Peak Cavern.



#### Clatterway Levels - Bonsall **Derwent South** Upper Entrance -3 Optional Deviation 5 if going to the blind pitch bottom 1st Pitch 2nd Pitch 3.5 6

From a sketch by Steve Knox 2001. See https://www.ccpc.org.uk/newsletters/CCPCNewsletter73.pdf

Can be treated as a difficult climb.

Deep Shaft - Also known as Day Shaft Gentlewoman's Pipe Climbing Shaft



## Devonshire Cavern Derwent South



#### Snake Mine, Hoptonwood Part 2





#### Robin's Shaft Mine Dove





Extra ropes for handlines in the natural passages will be found useful.



All entrances, except Hillocks are north of Blackwell Lane

Blackwell Lane

Hillocks Entrance

#### Hillocks / Whalf Mine. Moneyash

Concrete

cap

Hillocks: First pitch: 11m rope, 3 maillons. Second pitch: 24m rope, 3 maillons, 3.5m sling for final climb. Second pitch alternative: 32m rope, 3 maillons.

Whalf Climbing Shaft: First pitch: 50m rope, 7 maillons Second pitch: 10m rope, 3 maillons Climbs: two 3m ropes, 4 maillons.

Whalf Engine Shaft: Main pitch: 65m rope, 3 karabiners. Balcony route: 80m rope 5 maillons, deviation cord +snaplink.

Knox/Nixon Bypass Climb see https://www.ccpc.org.uk/newsletters/CCPCNewsletter115.pdf



#### Lath