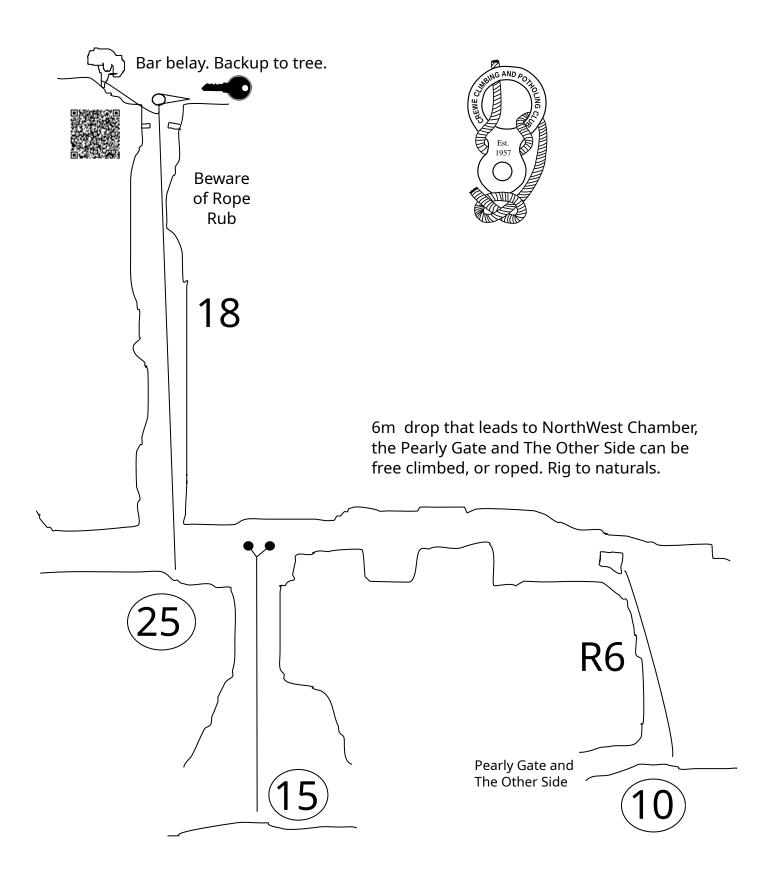

# Peak District Rigging Guide

Edition 16.8
Crewe Climbing
& Potholing Club

| Contents   Index   Safety   5   Safety   5   Safety   6   Bradwell   Bagshawe Cavern   7   Fradwell   Long Rake Mine   8   Castleton   Eldon Hole   9, 10   Castleton   Giant's Hole   I1 to 13   Castleton   James Hall Over Engine Mine   I14, 15   Castleton   Longcliffe Mine and Son of Longcliffe   I6   Castleton   Masshill Mine   I7   Castleton   Masshill Mine   I7   Castleton   Masshill Mine   I7   Castleton   Oxion Mine   I8, 19   Castleton   Peak Cavern / Speedwell – Cliff Cavern   24   Castleton   Peak Cavern / Speedwell – Far Sump Extension   25   Castleton   Peak Cavern / Speedwell – NCC Shafts   I27   Castleton   Peak Cavern / Speedwell – NCC Shafts   I27   Castleton   Peak Cavern / Speedwell – NCC Shafts   I27   Castleton   Peak Cavern / Speedwell – White River Series   I29   Castleton   Peak Cavern / Speedwell – White River Series   I29   Castleton   Peak Cavern / Speedwell – White River Series   I30   Castleton   Peak Cavern / Speedwell – White River Series   I31, 32   Castleton   Sielslow Swallet   I33   Castleton   Sielslow Shaft   I34   Sielslow   I34   Castleton   I34   Castleton   I35   Castleton   I36   Cave   I36   Castleton   I36   Castleton   I37   Castleton   I38   I38   Castleton   I38   I38   Castleton   I39   Castleto | <u>Contents</u>  | Front Cover               | 1  |
|------------------------------------------------------------------------------------------------------------------------------------------------------------------------------------------------------------------------------------------------------------------------------------------------------------------------------------------------------------------------------------------------------------------------------------------------------------------------------------------------------------------------------------------------------------------------------------------------------------------------------------------------------------------------------------------------------------------------------------------------------------------------------------------------------------------------------------------------------------------------------------------------------------------------------------------------------------------------------------------------------------------------------------------------------------------------------------------------------------------------------------------------------------------------------------------------------------------------------------------------------------------------------------------------------------------------------------------------------------------------------------------------------------------------------------------------------------------------------------------------------------------------------------------------------------------------------------------------------------------------------------------------------------------------------------------------------------------------------------------------------------------------------------------------------------------------------------------------------------------------------------------------------------------------------------------------------------------------------------------------------------------------------------------------------------------------------------------------------------------------------|------------------|---------------------------|----|
| Introduction                                                                                                                                                                                                                                                                                                                                                                                                                                                                                                                                                                                                                                                                                                                                                                                                                                                                                                                                                                                                                                                                                                                                                                                                                                                                                                                                                                                                                                                                                                                                                                                                                                                                                                                                                                                                                                                                                                                                                                                                                                                                                                                 | NG AND ES        | Contents                  | 2  |
| Introduction                                                                                                                                                                                                                                                                                                                                                                                                                                                                                                                                                                                                                                                                                                                                                                                                                                                                                                                                                                                                                                                                                                                                                                                                                                                                                                                                                                                                                                                                                                                                                                                                                                                                                                                                                                                                                                                                                                                                                                                                                                                                                                                 | EWE CO.          | Index                     |    |
| Bradwell         Key         6           Bradwell         Bagshawe Cavern         7           Bradwell         Long Rake Mine         8           Castleton         Eldon Hole         9, 10           Castleton         Giant's Hole         11 to 13           Castleton         James Hall Over Engine Mine         14, 15           Castleton         Maskhill Mine         16           Castleton         Nettle Pot         18, 19           Castleton         Nettle Pot         18, 19           Castleton         Oxlow Mine         22           Castleton         P8 / Jack Pot         23           Castleton         Peak Cavern / Speedwell – Cliff Cavern         24           Castleton         Peak Cavern / Speedwell – Far Sump Extension         25           Castleton         Peak Cavern / Speedwell – George Cooper's Aven         26           Castleton         Peak Cavern / Speedwell – Wictoria Aven         28           Castleton         Peak Cavern / Speedwell – White River Series         29           Castleton         Peak Cavern / Speedwell – White River Series         29           Castleton         Peak Cavern / Speedwell – White River Series         29           Castleton         Snelsow Swalle         3                                                                                                                                                                                                                                                                                                                                                                                                                                                                                                                                                                                                                                                                                                                                                                                                                                                                | Est.             |                           |    |
| Key         6           Bradwell         Bagshawe Cavern         7           Bradwell         Long Rake Mine         8           Castleton         Eldon Hole         9, 10           Castleton         Giant's Hole         11 to 13           Castleton         Longcliffe Mine and Son of Longcliffe         16           Castleton         Longcliffe Mine and Son of Longcliffe         16           Castleton         Maskhill Mine         17           Castleton         Nettle Pot         18, 19           Castleton         Oxlow Mine         20, 21           Castleton         Oxlow Mine         22           Castleton         Peak Cavern / Speedwell – Cliff Cavern         24           Castleton         Peak Cavern / Speedwell – Far Sump Extension         25           Castleton         Peak Cavern / Speedwell – NCC Shafts         27           Castleton         Peak Cavern / Speedwell – Wictoria Aven         28           Castleton         Peak Cavern / Speedwell – White River Series         29           Castleton         Peak Cavern / Speedwell – White River Series         29           Castleton         Peak Cavern / Speedwell – White River Series         29           Castleton         Poak Cavern / Speedwell – White River S                                                                                                                                                                                                                                                                                                                                                                                                                                                                                                                                                                                                                                                                                                                                                                                                                                              |                  |                           |    |
| Bradwell         Bagshawe Cavern         7           Bradwell         Long Rake Mine         8           Castleton         Eldon Hole         9, 10           Castleton         Giant's Hole         11 to 13           Castleton         James Hall Over Engine Mine         14, 15           Castleton         Longcliffe Mine and Son of Longcliffe         16           Castleton         Maskhill Mine         17           Castleton         Nettle Pot         18, 19           Castleton         Oxlow Mine         20, 21           Castleton         Oxlow Mine         22           Castleton         Peak Cavern / Speedwell – Cliff Cavern         24           Castleton         Peak Cavern / Speedwell – Far Sump Extension         25           Castleton         Peak Cavern / Speedwell – NCC Shafts         27           Castleton         Peak Cavern / Speedwell – NCC Shafts         27           Castleton         Peak Cavern / Speedwell – White River Series         29           Castleton         Peak Cavern / Speedwell – White River Series         29           Castleton         Peak Cavern / Speedwell – White River Series         29           Castleton         Rowter Hole         31, 32           Castleton         Snelslow                                                                                                                                                                                                                                                                                                                                                                                                                                                                                                                                                                                                                                                                                                                                                                                                                                                       |                  | •                         |    |
| Bradwell         Long Rake Mine         8           Castleton         Eldon Hole         9, 10           Castleton         Giant's Hole         11 to 13           Castleton         James Hall Over Engine Mine         14, 15           Castleton         Longcliffe Mine and Son of Longcliffe         16           Castleton         Nettle Pot         18, 19           Castleton         Odin Mine         20, 21           Castleton         Oxlow Mine         22           Castleton         P8 / Jack Pot         23           Castleton         Peak Cavern / Speedwell – Cliff Cavern         24           Castleton         Peak Cavern / Speedwell – Far Sump Extension         25           Castleton         Peak Cavern / Speedwell – George Cooper's Aven         26           Castleton         Peak Cavern / Speedwell – White River Series         29           Castleton         Peak Cavern / Speedwell – White River Series         29           Castleton         Peak Cavern / Speedwell – White River Series         29           Castleton         Pindale End Mine         30           Castleton         Sinclide Cave         34           Castleton         Sinclide Cave         34           Castleton         Sinclide Cave                                                                                                                                                                                                                                                                                                                                                                                                                                                                                                                                                                                                                                                                                                                                                                                                                                                               | <b>D</b> l II    | •                         |    |
| Castleton         Eldon Hole         9, 10           Castleton         Giant's Hole         11 to 13           Castleton         James Hall Over Engine Mine         14, 15           Castleton         Longcliffe Mine and Son of Longcliffe         16           Castleton         Maskhill Mine         17           Castleton         Nettle Pot         18, 19           Castleton         Oxlow Mine         20, 21           Castleton         P8 / Jack Pot         23           Castleton         Peak Cavern / Speedwell – Far Sump Extension         25           Castleton         Peak Cavern / Speedwell – Far Sump Extension         25           Castleton         Peak Cavern / Speedwell – George Cooper's Aven         26           Castleton         Peak Cavern / Speedwell – Wictoria Aven         28           Castleton         Peak Cavern / Speedwell – White River Series         29           Castleton         Peak Cavern / Speedwell – White River Series         29           Castleton         Pindale End Mine         30           Castleton         Snelslow Swallet         33           Castleton         Snelslow Swallet         33           Castleton         Sittle Cave         34           Castleton         Sittle Cave                                                                                                                                                                                                                                                                                                                                                                                                                                                                                                                                                                                                                                                                                                                                                                                                                                                       |                  | _                         |    |
| Castleton         Giant's Hole         11 to 13           Castleton         James Hall Over Engine Mine         14, 15           Castleton         Longcliffe Mine and Son of Longcliffe         16           Castleton         Meskhill Mine         17           Castleton         Nettle Pot         18, 19           Castleton         Oxlow Mine         20, 21           Castleton         P8 / Jack Pot         23           Castleton         Peak Cavern / Speedwell – Cliff Cavern         24           Castleton         Peak Cavern / Speedwell – Far Sump Extension         25           Castleton         Peak Cavern / Speedwell – George Cooper's Aven         26           Castleton         Peak Cavern / Speedwell – Victoria Aven         28           Castleton         Peak Cavern / Speedwell – Victoria Aven         29           Castleton         Peak Cavern / Speedwell – White River Series         29           Castleton         Peak Cavern / Speedwell – White River Series         29           Castleton         Peak Cavern / Speedwell – White River Series         29           Castleton         Pindale End Mine         30           Castleton         Snelslow Swallet         33           Castleton         Suicide Cave         34                                                                                                                                                                                                                                                                                                                                                                                                                                                                                                                                                                                                                                                                                                                                                                                                                                              |                  |                           |    |
| Castleton James Hall Over Engine Mine 14, 15 Castleton Longcliffe Mine and Son of Longcliffe 16 Castleton Maskhill Mine 17 Castleton Nettle Pot 18, 19 Castleton Odin Mine 20, 21 Castleton Oxlow Mine 22 Castleton P8 / Jack Pot 23 Castleton Peak Cavern / Speedwell – Cliff Cavern 24 Castleton Peak Cavern / Speedwell – Far Sump Extension 25 Castleton Peak Cavern / Speedwell – Far Sump Extension 25 Castleton Peak Cavern / Speedwell – White River Series 27 Castleton Peak Cavern / Speedwell – NCC Shafts 27 Castleton Peak Cavern / Speedwell – White River Series 29 Castleton Peak Cavern / Speedwell – White River Series 29 Castleton Peak Cavern / Speedwell – White River Series 29 Castleton Peak Cavern / Speedwell – White River Series 30 Castleton Pindale End Mine 30 Castleton Pindale End Mine 30 Castleton Suicide Cave 34 Castleton Suicide Cave 34 Castleton Suicide Cave 34 Castleton Suicide Cave 36 Castleton Winnats Head Cave 36 Derwent South Deep Shaft (Day Shaft) 38 Derwent South Deep Shaft (Day Shaft) 38 Derwent South Devonshire Cavern 39 Derwent South Devonshire Cavern 39 Derwent South Snake Mine 40, 41 Dove Bottle Pot 42 Dove Robin's Shaft Mine 44 Lathkill Dale Lathkill Head Cave – Garden Path 46 Lathkill Dale Lathkill Head Cave – Garden Path 46 Lathkill Dale Lathkill Head Cave – Upper Entrance 47 Lathkill Dale Water Icicle Close Cavern 49 Stoney Middleton Carleswark Cavern 50 Stoney Middleton Eyam Dale House Cave 50                                                                                                                                                                                                                                                                                                                                                                                                                                                                                                                                                                                                                                   |                  |                           |    |
| CastletonLongcliffe Mine and Son of Longcliffe16CastletonMaskhill Mine17CastletonNettle Pot18, 19CastletonOdin Mine20, 21CastletonOxlow Mine22CastletonP8 / Jack Pot23CastletonPeak Cavern / Speedwell – Cliff Cavern24CastletonPeak Cavern / Speedwell – Far Sump Extension25CastletonPeak Cavern / Speedwell – George Cooper's Aven26CastletonPeak Cavern / Speedwell – NCC Shafts27CastletonPeak Cavern / Speedwell – White River Series29CastletonPeak Cavern / Speedwell – White River Series29CastletonPeak Cavern / Speedwell – White River Series29CastletonPindale End Mine30CastletonRowter Hole31, 32CastletonSnelslow Swallet33CastletonSuicide Cave34CastletonSuicide Cave34CastletonWinnats Head Cave36Derwent SouthDeep Shaft (Day Shaft)38Derwent SouthDeep Shaft (Day Shaft)38Derwent SouthDevonshire Cavern39Derwent SouthSnake Mine40, 41DoveRobin's Shaft Mine43Lathkill DaleHillocks / Whalf Mine44Lathkill DaleLathkill Head Cave – Garden Path46Lathkill DaleLathkill Head Cave – Upper Entrance47Lathkill DaleCarleswark Cavern48Stone                                                                                                                                                                                                                                                                                                                                                                                                                                                                                                                                                                                                                                                                                                                                                                                                                                                                                                                                                                                                                                                               |                  |                           |    |
| CastletonMaskhill Mine17CastletonNettle Pot18, 19CastletonOdin Mine20, 21CastletonOxlow Mine22CastletonP8 / Jack Pot23CastletonPeak Cavern / Speedwell – Cliff Cavern24CastletonPeak Cavern / Speedwell – Far Sump Extension25CastletonPeak Cavern / Speedwell – George Cooper's Aven26CastletonPeak Cavern / Speedwell – Victoria Aven28CastletonPeak Cavern / Speedwell – White River Series29CastletonPeak Cavern / Speedwell – White River Series29CastletonPindale End Mine30CastletonRowter Hole31, 32CastletonSnelslow Swallet33CastletonSnelslow Swallet33CastletonSicide Cave34CastletonWinnats Head Cave36Derwent SouthDeep Shaft (Day Shaft)38Derwent SouthDeep Shaft (Day Shaft)38Derwent SouthDevonshire Cavern39Derwent SouthDevonshire Cavern39Derwent SouthDevonshire Cavern42DoveRobin's Shaft Mine43Lathkill DaleHillocks / Whalf Mine44Lathkill DaleLathkill Head Cave – Garden Path46Lathkill DaleLathkill Head Cave – Upper Entrance47Lathkill DaleCarleswark Cavern48Stoney MiddletonEyam Dale House Cave50Stoney MiddletonEyam                                                                                                                                                                                                                                                                                                                                                                                                                                                                                                                                                                                                                                                                                                                                                                                                                                                                                                                                                                                                                                                                        |                  | •                         | -  |
| CastletonNettle Pot18, 19CastletonOdin Mine20, 21CastletonOxlow Mine22CastletonP8 / Jack Pot23CastletonPeak Cavern / Speedwell – Cliff Cavern24CastletonPeak Cavern / Speedwell – Far Sump Extension25CastletonPeak Cavern / Speedwell – George Cooper's Aven26CastletonPeak Cavern / Speedwell – NCC Shafts27CastletonPeak Cavern / Speedwell – Victoria Aven28CastletonPeak Cavern / Speedwell – White River Series29CastletonPindale End Mine30CastletonRower Hole31, 32CastletonRower Hole31, 32CastletonSnelslow Swallet33CastletonSuicide Cave34CastletonSuicide Cave34CastletonWinnats Head Cave36Derwent SouthClatterway Levels37Derwent SouthDeep Shaft (Day Shaft)38Derwent SouthDevonshire Cavern39Derwent SouthDevonshire Cavern39DoveBottle Pot42DoveRobin's Shaft Mine43Lathkill DaleKnotlow Cavern45Lathkill DaleLathkill Head Cave – Garden Path46Lathkill DaleLathkill Head Cave – Upper Entrance47Lathkill DaleLathkill Head Cave – Upper Entrance47Lathkill DaleEyam Dale House Cavern49Stoney MiddletonEyam Dale House Cave<                                                                                                                                                                                                                                                                                                                                                                                                                                                                                                                                                                                                                                                                                                                                                                                                                                                                                                                                                                                                                                                                             |                  | · ·                       |    |
| CastletonOdin Mine20, 21CastletonOxlow Mine22CastletonP8 / Jack Pot23CastletonPeak Cavern / Speedwell – Cliff Cavern24CastletonPeak Cavern / Speedwell – Far Sump Extension25CastletonPeak Cavern / Speedwell – George Cooper's Aven26CastletonPeak Cavern / Speedwell – NCC Shafts27CastletonPeak Cavern / Speedwell – Victoria Aven28CastletonPeak Cavern / Speedwell – White River Series29CastletonPindale End Mine30CastletonRowter Hole31, 32CastletonSnelslow Swallet33CastletonSnelslow Swallet33CastletonSuicide Cave34CastletonTitan35CastletonWinnats Head Cave36Derwent SouthClatterway Levels37Derwent SouthDeep Shaft (Day Shaft)38Derwent SouthDevonshire Cavern39Derwent SouthDevonshire Cavern39Derwent SouthSnake Mine40, 41DoveBottle Pot42DoveRobin's Shaft Mine43Lathkill DaleKnotlow Cavern45Lathkill DaleLathkill Head Cave – Garden Path46Lathkill DaleLathkill Head Cave – Upper Entrance47Lathkill DaleLathkill Head Cave – Upper Entrance47Lathkill DaleLathkill Head Cavern48Stoney MiddletonEyam Dale House Cavern<                                                                                                                                                                                                                                                                                                                                                                                                                                                                                                                                                                                                                                                                                                                                                                                                                                                                                                                                                                                                                                                                             |                  |                           |    |
| CastletonOxlow Mine22CastletonP8 / Jack Pot23CastletonPeak Cavern / Speedwell – Cliff Cavern24CastletonPeak Cavern / Speedwell – Far Sump Extension25CastletonPeak Cavern / Speedwell – George Cooper's Aven26CastletonPeak Cavern / Speedwell – NCC Shafts27CastletonPeak Cavern / Speedwell – Victoria Aven28CastletonPeak Cavern / Speedwell – White River Series29CastletonPindale End Mine30CastletonRowter Hole31, 32CastletonSnelslow Swallet33CastletonSnelslow Swallet33CastletonTitan35CastletonWinnats Head Cave36Derwent SouthDeep Shaft (Day Shaft)38Derwent SouthDeep Shaft (Day Shaft)38Derwent SouthDevonshire Cavern39Derwent SouthSnake Mine40, 41DoveBottle Pot42DoveRobin's Shaft Mine43Lathkill DaleHillocks / Whalf Mine44Lathkill DaleLathkill Head Cave – Garden Path46Lathkill DaleLathkill Head Cave – Garden Path46Lathkill DaleLathkill Head Cave – Upper Entrance47Lathkill DaleWater Icicle Close Cavern48Stoney MiddletonEyam Dale House Cave50Stoney MiddletonEyam Dale House Cave50                                                                                                                                                                                                                                                                                                                                                                                                                                                                                                                                                                                                                                                                                                                                                                                                                                                                                                                                                                                                                                                                                                         |                  |                           | -  |
| CastletonP8 / Jack Pot23CastletonPeak Cavern / Speedwell – Cliff Cavern24CastletonPeak Cavern / Speedwell – Far Sump Extension25CastletonPeak Cavern / Speedwell – George Cooper's Aven26CastletonPeak Cavern / Speedwell – NCC Shafts27CastletonPeak Cavern / Speedwell – Victoria Aven28CastletonPeak Cavern / Speedwell – White River Series29CastletonPindale End Mine30CastletonRowter Hole31, 32CastletonSnelslow Swallet33CastletonSuicide Cave34CastletonSuicide Cave34CastletonTitan35CastletonWinnats Head Cave36Derwent SouthClatterway Levels37Derwent SouthDeep Shaft (Day Shaft)38Derwent SouthDevonshire Cavern39Derwent SouthSnake Mine40, 41DoveBottle Pot42DoveRobin's Shaft Mine43Lathkill DaleKnotlow Cavern45Lathkill DaleLathkill Head Cave – Garden Path46Lathkill DaleLathkill Head Cave – Upper Entrance47Lathkill DaleWater Icicle Close Cavern48Stoney MiddletonEyam Dale House Cave50Stoney MiddletonHungerhill Swallet51                                                                                                                                                                                                                                                                                                                                                                                                                                                                                                                                                                                                                                                                                                                                                                                                                                                                                                                                                                                                                                                                                                                                                                        |                  |                           |    |
| CastletonPeak Cavern / Speedwell – Cliff Cavern24CastletonPeak Cavern / Speedwell – Far Sump Extension25CastletonPeak Cavern / Speedwell – George Cooper's Aven26CastletonPeak Cavern / Speedwell – NCC Shafts27CastletonPeak Cavern / Speedwell – Victoria Aven28CastletonPeak Cavern / Speedwell – White River Series29CastletonPindale End Mine30CastletonRowter Hole31, 32CastletonSnelslow Swallet33CastletonSnicide Cave34CastletonSuicide Cave36Derwent SouthClatterway Levels37Derwent SouthDeep Shaft (Day Shaft)38Derwent SouthDeep Shaft (Day Shaft)38Derwent SouthDevonshire Cavern39Derwent SouthSnake Mine40, 41DoveBottle Pot42DoveRobin's Shaft Mine43Lathkill DaleHillocks / Whalf Mine44Lathkill DaleLathkill Head Cave – Garden Path46Lathkill DaleLathkill Head Cave – Upper Entrance47Lathkill DaleWater Icicle Close Cavern48Stoney MiddletonEyam Dale House Cave50Stoney MiddletonHungerhill Swallet51                                                                                                                                                                                                                                                                                                                                                                                                                                                                                                                                                                                                                                                                                                                                                                                                                                                                                                                                                                                                                                                                                                                                                                                                |                  |                           |    |
| Castleton Peak Cavern / Speedwell – Far Sump Extension 25 Castleton Peak Cavern / Speedwell – George Cooper's Aven 26 Castleton Peak Cavern / Speedwell – NCC Shafts 27 Castleton Peak Cavern / Speedwell – NCC Shafts 27 Castleton Peak Cavern / Speedwell – Victoria Aven 28 Castleton Peak Cavern / Speedwell – White River Series 29 Castleton Pindale End Mine 30 Castleton Rowter Hole 31, 32 Castleton Snelslow Swallet 33 Castleton Suicide Cave 34 Castleton Suicide Cave 34 Castleton Winnats Head Cave 36 Derwent South Deep Shaft (Day Shaft) 38 Derwent South Devonshire Cavern 39 Derwent South Devonshire Cavern 39 Derwent South Snake Mine 40, 41 Dove Bottle Pot 42 Dove Robin's Shaft Mine 43 Lathkill Dale Hillocks / Whalf Mine 44 Lathkill Dale Lathkill Head Cave – Garden Path 46 Lathkill Dale Lathkill Head Cave – Upper Entrance 47 Lathkill Dale Water Icicle Close Cavern 48 Stoney Middleton Eyam Dale House Cave 50 Stoney Middleton Hungerhill Swallet 51                                                                                                                                                                                                                                                                                                                                                                                                                                                                                                                                                                                                                                                                                                                                                                                                                                                                                                                                                                                                                                                                                                                                    |                  |                           |    |
| Castleton Peak Cavern / Speedwell – George Cooper's Aven 26 Castleton Peak Cavern / Speedwell – NCC Shafts 27 Castleton Peak Cavern / Speedwell – Victoria Aven 28 Castleton Peak Cavern / Speedwell – White River Series 29 Castleton Pindale End Mine 30 Castleton Rowter Hole 31, 32 Castleton Snelslow Swallet 33 Castleton Suicide Cave 34 Castleton Titan 35 Castleton Winnats Head Cave 36 Derwent South Deep Shaft (Day Shaft) 38 Derwent South Devonshire Cavern 39 Derwent South Snake Mine 40, 41 Dove Bottle Pot 42 Dove Robin's Shaft Mine 43 Lathkill Dale Hillocks / Whalf Mine 44 Lathkill Dale Lathkill Head Cave – Garden Path 46 Lathkill Dale Water Icicle Close Cavern 49 Stoney Middleton Swallet Cave 150 Stoney Middleton Eyam Dale House Cave 45 Stoney Middleton Eyam Dale House Cave 45 Stoney Middleton Eyam Dale House Cave 46 Stoney Middleton Eyam Dale House Cave 47 Luthkill Dale Hungerhill Swallet 51                                                                                                                                                                                                                                                                                                                                                                                                                                                                                                                                                                                                                                                                                                                                                                                                                                                                                                                                                                                                                                                                                                                                                                                     |                  | •                         |    |
| CastletonPeak Cavern / Speedwell – NCC Shafts27CastletonPeak Cavern / Speedwell – Victoria Aven28CastletonPeak Cavern / Speedwell – White River Series29CastletonPindale End Mine30CastletonRowter Hole31, 32CastletonSnelslow Swallet33CastletonSuicide Cave34CastletonTitan35CastletonWinnats Head Cave36Derwent SouthClatterway Levels37Derwent SouthDeep Shaft (Day Shaft)38Derwent SouthDevonshire Cavern39Derwent SouthSnake Mine40, 41DoveBottle Pot42DoveRobin's Shaft Mine43Lathkill DaleHillocks / Whalf Mine44Lathkill DaleLathkill Head Cave – Garden Path46Lathkill DaleLathkill Head Cave – Upper Entrance47Lathkill DaleWater Icicle Close Cavern48Stoney MiddletonEyam Dale House Cave50Stoney MiddletonEyam Dale House Cave50                                                                                                                                                                                                                                                                                                                                                                                                                                                                                                                                                                                                                                                                                                                                                                                                                                                                                                                                                                                                                                                                                                                                                                                                                                                                                                                                                                               |                  | ·                         |    |
| CastletonPeak Cavern / Speedwell – Victoria Aven28CastletonPeak Cavern / Speedwell – White River Series29CastletonPindale End Mine30CastletonRowter Hole31, 32CastletonSnelslow Swallet33CastletonSuicide Cave34CastletonTitan35CastletonWinnats Head Cave36Derwent SouthClatterway Levels37Derwent SouthDeep Shaft (Day Shaft)38Derwent SouthDevonshire Cavern39Derwent SouthSnake Mine40, 41DoveBottle Pot42DoveRobin's Shaft Mine43Lathkill DaleHillocks / Whalf Mine44Lathkill DaleKnotlow Cavern45Lathkill DaleLathkill Head Cave – Garden Path46Lathkill DaleLathkill Head Cave – Upper Entrance47Lathkill DaleWater Icicle Close Cavern48Stoney MiddletonCarleswark Cavern49Stoney MiddletonEyam Dale House Cave50Stoney MiddletonHungerhill Swallet51                                                                                                                                                                                                                                                                                                                                                                                                                                                                                                                                                                                                                                                                                                                                                                                                                                                                                                                                                                                                                                                                                                                                                                                                                                                                                                                                                                |                  |                           |    |
| CastletonPeak Cavern / Speedwell – White River Series29CastletonPindale End Mine30CastletonRowter Hole31, 32CastletonSnelslow Swallet33CastletonSuicide Cave34CastletonTitan35CastletonWinnats Head Cave36Derwent SouthClatterway Levels37Derwent SouthDeep Shaft (Day Shaft)38Derwent SouthDevonshire Cavern39Derwent SouthSnake Mine40, 41DoveBottle Pot42DoveRobin's Shaft Mine43Lathkill DaleHillocks / Whalf Mine44Lathkill DaleKnotlow Cavern45Lathkill DaleLathkill Head Cave – Garden Path46Lathkill DaleLathkill Head Cave – Upper Entrance47Lathkill DaleWater Icicle Close Cavern48Stoney MiddletonCarleswark Cavern49Stoney MiddletonEyam Dale House Cave50Stoney MiddletonHungerhill Swallet51                                                                                                                                                                                                                                                                                                                                                                                                                                                                                                                                                                                                                                                                                                                                                                                                                                                                                                                                                                                                                                                                                                                                                                                                                                                                                                                                                                                                                  |                  | ·                         |    |
| CastletonPindale End Mine30CastletonRowter Hole31, 32CastletonSnelslow Swallet33CastletonSuicide Cave34CastletonTitan35CastletonWinnats Head Cave36Derwent SouthClatterway Levels37Derwent SouthDeep Shaft (Day Shaft)38Derwent SouthDevonshire Cavern39Derwent SouthSnake Mine40, 41DoveBottle Pot42DoveRobin's Shaft Mine43Lathkill DaleHillocks / Whalf Mine44Lathkill DaleKnotlow Cavern45Lathkill DaleLathkill Head Cave – Garden Path46Lathkill DaleLathkill Head Cave – Upper Entrance47Lathkill DaleWater Icicle Close Cavern48Stoney MiddletonEyam Dale House Cave50Stoney MiddletonHungerhill Swallet51                                                                                                                                                                                                                                                                                                                                                                                                                                                                                                                                                                                                                                                                                                                                                                                                                                                                                                                                                                                                                                                                                                                                                                                                                                                                                                                                                                                                                                                                                                            |                  | ·                         |    |
| CastletonRowter Hole31, 32CastletonSnelslow Swallet33CastletonSuicide Cave34CastletonTitan35CastletonWinnats Head Cave36Derwent SouthClatterway Levels37Derwent SouthDeep Shaft (Day Shaft)38Derwent SouthDevonshire Cavern39Derwent SouthSnake Mine40, 41DoveBottle Pot42DoveRobin's Shaft Mine43Lathkill DaleHillocks / Whalf Mine44Lathkill DaleKnotlow Cavern45Lathkill DaleLathkill Head Cave – Garden Path46Lathkill DaleLathkill Head Cave – Upper Entrance47Lathkill DaleWater Icicle Close Cavern48Stoney MiddletonCarleswark Cavern49Stoney MiddletonEyam Dale House Cave50Stoney MiddletonHungerhill Swallet51                                                                                                                                                                                                                                                                                                                                                                                                                                                                                                                                                                                                                                                                                                                                                                                                                                                                                                                                                                                                                                                                                                                                                                                                                                                                                                                                                                                                                                                                                                    |                  | ·                         |    |
| CastletonSnelslow Swallet33CastletonSuicide Cave34CastletonTitan35CastletonWinnats Head Cave36Derwent SouthClatterway Levels37Derwent SouthDeep Shaft (Day Shaft)38Derwent SouthDevonshire Cavern39Derwent SouthSnake Mine40, 41DoveBottle Pot42DoveRobin's Shaft Mine43Lathkill DaleHillocks / Whalf Mine44Lathkill DaleKnotlow Cavern45Lathkill DaleLathkill Head Cave – Garden Path46Lathkill DaleLathkill Head Cave – Upper Entrance47Lathkill DaleWater Icicle Close Cavern48Stoney MiddletonCarleswark Cavern49Stoney MiddletonEyam Dale House Cave50Stoney MiddletonHungerhill Swallet51                                                                                                                                                                                                                                                                                                                                                                                                                                                                                                                                                                                                                                                                                                                                                                                                                                                                                                                                                                                                                                                                                                                                                                                                                                                                                                                                                                                                                                                                                                                              |                  |                           |    |
| CastletonSuicide Cave34CastletonTitan35CastletonWinnats Head Cave36Derwent SouthClatterway Levels37Derwent SouthDeep Shaft (Day Shaft)38Derwent SouthDevonshire Cavern39Derwent SouthSnake Mine40, 41DoveBottle Pot42DoveRobin's Shaft Mine43Lathkill DaleHillocks / Whalf Mine44Lathkill DaleKnotlow Cavern45Lathkill DaleLathkill Head Cave – Garden Path46Lathkill DaleLathkill Head Cave – Upper Entrance47Lathkill DaleWater Icicle Close Cavern48Stoney MiddletonCarleswark Cavern49Stoney MiddletonEyam Dale House Cave50Stoney MiddletonHungerhill Swallet51                                                                                                                                                                                                                                                                                                                                                                                                                                                                                                                                                                                                                                                                                                                                                                                                                                                                                                                                                                                                                                                                                                                                                                                                                                                                                                                                                                                                                                                                                                                                                         |                  |                           | -  |
| CastletonTitan35CastletonWinnats Head Cave36Derwent SouthClatterway Levels37Derwent SouthDeep Shaft (Day Shaft)38Derwent SouthDevonshire Cavern39Derwent SouthSnake Mine40, 41DoveBottle Pot42DoveRobin's Shaft Mine43Lathkill DaleHillocks / Whalf Mine44Lathkill DaleKnotlow Cavern45Lathkill DaleLathkill Head Cave – Garden Path46Lathkill DaleLathkill Head Cave – Upper Entrance47Lathkill DaleWater Icicle Close Cavern48Stoney MiddletonCarleswark Cavern49Stoney MiddletonEyam Dale House Cave50Stoney MiddletonHungerhill Swallet51                                                                                                                                                                                                                                                                                                                                                                                                                                                                                                                                                                                                                                                                                                                                                                                                                                                                                                                                                                                                                                                                                                                                                                                                                                                                                                                                                                                                                                                                                                                                                                                |                  |                           |    |
| CastletonWinnats Head Cave36Derwent SouthClatterway Levels37Derwent SouthDeep Shaft (Day Shaft)38Derwent SouthDevonshire Cavern39Derwent SouthSnake Mine40, 41DoveBottle Pot42DoveRobin's Shaft Mine43Lathkill DaleHillocks / Whalf Mine44Lathkill DaleKnotlow Cavern45Lathkill DaleLathkill Head Cave – Garden Path46Lathkill DaleLathkill Head Cave – Upper Entrance47Lathkill DaleWater Icicle Close Cavern48Stoney MiddletonCarleswark Cavern49Stoney MiddletonEyam Dale House Cave50Stoney MiddletonHungerhill Swallet51                                                                                                                                                                                                                                                                                                                                                                                                                                                                                                                                                                                                                                                                                                                                                                                                                                                                                                                                                                                                                                                                                                                                                                                                                                                                                                                                                                                                                                                                                                                                                                                                |                  |                           |    |
| Derwent South<br>Derwent South<br>Derwent South<br>Devonshire Cavern37Derwent South<br>Derwent South<br>Devonshire Cavern39Derwent South<br>Dove<br>Bottle Pot<br>Bottle Pot<br>Botile Pot<br>Robin's Shaft Mine42Dove<br>Lathkill Dale<br>Lathkill Dale<br>Lathkill Dale<br>Lathkill Head Cave – Garden Path<br>Lathkill Dale<br>Lathkill Head Cave – Upper Entrance<br>Lathkill Dale<br>Lathkill Dale<br>Carleswark Cavern47Lathkill Dale<br>Stoney Middleton<br>Stoney MiddletonCarleswark Cavern<br>Eyam Dale House Cave<br>Hungerhill Swallet50                                                                                                                                                                                                                                                                                                                                                                                                                                                                                                                                                                                                                                                                                                                                                                                                                                                                                                                                                                                                                                                                                                                                                                                                                                                                                                                                                                                                                                                                                                                                                                         |                  |                           |    |
| Derwent SouthDeep Shaft (Day Shaft)38Derwent SouthDevonshire Cavern39Derwent SouthSnake Mine40, 41DoveBottle Pot42DoveRobin's Shaft Mine43Lathkill DaleHillocks / Whalf Mine44Lathkill DaleKnotlow Cavern45Lathkill DaleLathkill Head Cave – Garden Path46Lathkill DaleLathkill Head Cave – Upper Entrance47Lathkill DaleWater Icicle Close Cavern48Stoney MiddletonCarleswark Cavern49Stoney MiddletonEyam Dale House Cave50Stoney MiddletonHungerhill Swallet51                                                                                                                                                                                                                                                                                                                                                                                                                                                                                                                                                                                                                                                                                                                                                                                                                                                                                                                                                                                                                                                                                                                                                                                                                                                                                                                                                                                                                                                                                                                                                                                                                                                            |                  |                           |    |
| Derwent SouthDevonshire Cavern39Derwent SouthSnake Mine40, 41DoveBottle Pot42DoveRobin's Shaft Mine43Lathkill DaleHillocks / Whalf Mine44Lathkill DaleKnotlow Cavern45Lathkill DaleLathkill Head Cave – Garden Path46Lathkill DaleLathkill Head Cave – Upper Entrance47Lathkill DaleWater Icicle Close Cavern48Stoney MiddletonCarleswark Cavern49Stoney MiddletonEyam Dale House Cave50Stoney MiddletonHungerhill Swallet51                                                                                                                                                                                                                                                                                                                                                                                                                                                                                                                                                                                                                                                                                                                                                                                                                                                                                                                                                                                                                                                                                                                                                                                                                                                                                                                                                                                                                                                                                                                                                                                                                                                                                                 |                  | •                         |    |
| Derwent SouthSnake Mine40, 41DoveBottle Pot42DoveRobin's Shaft Mine43Lathkill DaleHillocks / Whalf Mine44Lathkill DaleKnotlow Cavern45Lathkill DaleLathkill Head Cave – Garden Path46Lathkill DaleLathkill Head Cave – Upper Entrance47Lathkill DaleWater Icicle Close Cavern48Stoney MiddletonCarleswark Cavern49Stoney MiddletonEyam Dale House Cave50Stoney MiddletonHungerhill Swallet51                                                                                                                                                                                                                                                                                                                                                                                                                                                                                                                                                                                                                                                                                                                                                                                                                                                                                                                                                                                                                                                                                                                                                                                                                                                                                                                                                                                                                                                                                                                                                                                                                                                                                                                                 |                  |                           |    |
| DoveBottle Pot42DoveRobin's Shaft Mine43Lathkill DaleHillocks / Whalf Mine44Lathkill DaleKnotlow Cavern45Lathkill DaleLathkill Head Cave – Garden Path46Lathkill DaleLathkill Head Cave – Upper Entrance47Lathkill DaleWater Icicle Close Cavern48Stoney MiddletonCarleswark Cavern49Stoney MiddletonEyam Dale House Cave50Stoney MiddletonHungerhill Swallet51                                                                                                                                                                                                                                                                                                                                                                                                                                                                                                                                                                                                                                                                                                                                                                                                                                                                                                                                                                                                                                                                                                                                                                                                                                                                                                                                                                                                                                                                                                                                                                                                                                                                                                                                                              |                  |                           |    |
| DoveRobin's Shaft Mine43Lathkill DaleHillocks / Whalf Mine44Lathkill DaleKnotlow Cavern45Lathkill DaleLathkill Head Cave – Garden Path46Lathkill DaleLathkill Head Cave – Upper Entrance47Lathkill DaleWater Icicle Close Cavern48Stoney MiddletonCarleswark Cavern49Stoney MiddletonEyam Dale House Cave50Stoney MiddletonHungerhill Swallet51                                                                                                                                                                                                                                                                                                                                                                                                                                                                                                                                                                                                                                                                                                                                                                                                                                                                                                                                                                                                                                                                                                                                                                                                                                                                                                                                                                                                                                                                                                                                                                                                                                                                                                                                                                              | Derwent South    |                           | -  |
| Lathkill DaleHillocks / Whalf Mine44Lathkill DaleKnotlow Cavern45Lathkill DaleLathkill Head Cave – Garden Path46Lathkill DaleLathkill Head Cave – Upper Entrance47Lathkill DaleWater Icicle Close Cavern48Stoney MiddletonCarleswark Cavern49Stoney MiddletonEyam Dale House Cave50Stoney MiddletonHungerhill Swallet51                                                                                                                                                                                                                                                                                                                                                                                                                                                                                                                                                                                                                                                                                                                                                                                                                                                                                                                                                                                                                                                                                                                                                                                                                                                                                                                                                                                                                                                                                                                                                                                                                                                                                                                                                                                                      | Dove             |                           |    |
| Lathkill DaleKnotlow Cavern45Lathkill DaleLathkill Head Cave – Garden Path46Lathkill DaleLathkill Head Cave – Upper Entrance47Lathkill DaleWater Icicle Close Cavern48Stoney MiddletonCarleswark Cavern49Stoney MiddletonEyam Dale House Cave50Stoney MiddletonHungerhill Swallet51                                                                                                                                                                                                                                                                                                                                                                                                                                                                                                                                                                                                                                                                                                                                                                                                                                                                                                                                                                                                                                                                                                                                                                                                                                                                                                                                                                                                                                                                                                                                                                                                                                                                                                                                                                                                                                          | Dove             |                           |    |
| Lathkill DaleLathkill Head Cave – Garden Path46Lathkill DaleLathkill Head Cave – Upper Entrance47Lathkill DaleWater Icicle Close Cavern48Stoney MiddletonCarleswark Cavern49Stoney MiddletonEyam Dale House Cave50Stoney MiddletonHungerhill Swallet51                                                                                                                                                                                                                                                                                                                                                                                                                                                                                                                                                                                                                                                                                                                                                                                                                                                                                                                                                                                                                                                                                                                                                                                                                                                                                                                                                                                                                                                                                                                                                                                                                                                                                                                                                                                                                                                                       |                  |                           |    |
| Lathkill DaleLathkill Head Cave – Upper Entrance47Lathkill DaleWater Icicle Close Cavern48Stoney MiddletonCarleswark Cavern49Stoney MiddletonEyam Dale House Cave50Stoney MiddletonHungerhill Swallet51                                                                                                                                                                                                                                                                                                                                                                                                                                                                                                                                                                                                                                                                                                                                                                                                                                                                                                                                                                                                                                                                                                                                                                                                                                                                                                                                                                                                                                                                                                                                                                                                                                                                                                                                                                                                                                                                                                                      |                  |                           |    |
| Lathkill DaleWater Icicle Close Cavern48Stoney MiddletonCarleswark Cavern49Stoney MiddletonEyam Dale House Cave50Stoney MiddletonHungerhill Swallet51                                                                                                                                                                                                                                                                                                                                                                                                                                                                                                                                                                                                                                                                                                                                                                                                                                                                                                                                                                                                                                                                                                                                                                                                                                                                                                                                                                                                                                                                                                                                                                                                                                                                                                                                                                                                                                                                                                                                                                        |                  |                           |    |
| Stoney MiddletonCarleswark Cavern49Stoney MiddletonEyam Dale House Cave50Stoney MiddletonHungerhill Swallet51                                                                                                                                                                                                                                                                                                                                                                                                                                                                                                                                                                                                                                                                                                                                                                                                                                                                                                                                                                                                                                                                                                                                                                                                                                                                                                                                                                                                                                                                                                                                                                                                                                                                                                                                                                                                                                                                                                                                                                                                                |                  | • •                       |    |
| Stoney Middleton Eyam Dale House Cave 50 Stoney Middleton Hungerhill Swallet 51                                                                                                                                                                                                                                                                                                                                                                                                                                                                                                                                                                                                                                                                                                                                                                                                                                                                                                                                                                                                                                                                                                                                                                                                                                                                                                                                                                                                                                                                                                                                                                                                                                                                                                                                                                                                                                                                                                                                                                                                                                              | Lathkill Dale    | Water Icicle Close Cavern | 48 |
| Stoney Middleton Hungerhill Swallet 51                                                                                                                                                                                                                                                                                                                                                                                                                                                                                                                                                                                                                                                                                                                                                                                                                                                                                                                                                                                                                                                                                                                                                                                                                                                                                                                                                                                                                                                                                                                                                                                                                                                                                                                                                                                                                                                                                                                                                                                                                                                                                       | Stoney Middleton | Carleswark Cavern         | 49 |
| •                                                                                                                                                                                                                                                                                                                                                                                                                                                                                                                                                                                                                                                                                                                                                                                                                                                                                                                                                                                                                                                                                                                                                                                                                                                                                                                                                                                                                                                                                                                                                                                                                                                                                                                                                                                                                                                                                                                                                                                                                                                                                                                            | Stoney Middleton | Eyam Dale House Cave      | 50 |
| Stoney Middleton Lay-by Pot 52                                                                                                                                                                                                                                                                                                                                                                                                                                                                                                                                                                                                                                                                                                                                                                                                                                                                                                                                                                                                                                                                                                                                                                                                                                                                                                                                                                                                                                                                                                                                                                                                                                                                                                                                                                                                                                                                                                                                                                                                                                                                                               | Stoney Middleton | Hungerhill Swallet        |    |
|                                                                                                                                                                                                                                                                                                                                                                                                                                                                                                                                                                                                                                                                                                                                                                                                                                                                                                                                                                                                                                                                                                                                                                                                                                                                                                                                                                                                                                                                                                                                                                                                                                                                                                                                                                                                                                                                                                                                                                                                                                                                                                                              | •                |                           |    |
| Stoney Middleton Merlin's Mine 53                                                                                                                                                                                                                                                                                                                                                                                                                                                                                                                                                                                                                                                                                                                                                                                                                                                                                                                                                                                                                                                                                                                                                                                                                                                                                                                                                                                                                                                                                                                                                                                                                                                                                                                                                                                                                                                                                                                                                                                                                                                                                            | •                | Merlin's Mine             |    |
| Stoney Middleton Dale Mine - Level 7 / Hope Shaft 54                                                                                                                                                                                                                                                                                                                                                                                                                                                                                                                                                                                                                                                                                                                                                                                                                                                                                                                                                                                                                                                                                                                                                                                                                                                                                                                                                                                                                                                                                                                                                                                                                                                                                                                                                                                                                                                                                                                                                                                                                                                                         | •                | •                         |    |
| Stoney Middleton Nickergrove Mine 55                                                                                                                                                                                                                                                                                                                                                                                                                                                                                                                                                                                                                                                                                                                                                                                                                                                                                                                                                                                                                                                                                                                                                                                                                                                                                                                                                                                                                                                                                                                                                                                                                                                                                                                                                                                                                                                                                                                                                                                                                                                                                         | •                | •                         |    |
| Wye Putwell Hill Mine 56                                                                                                                                                                                                                                                                                                                                                                                                                                                                                                                                                                                                                                                                                                                                                                                                                                                                                                                                                                                                                                                                                                                                                                                                                                                                                                                                                                                                                                                                                                                                                                                                                                                                                                                                                                                                                                                                                                                                                                                                                                                                                                     | Wye              | Putwell Hill Mine         | 56 |