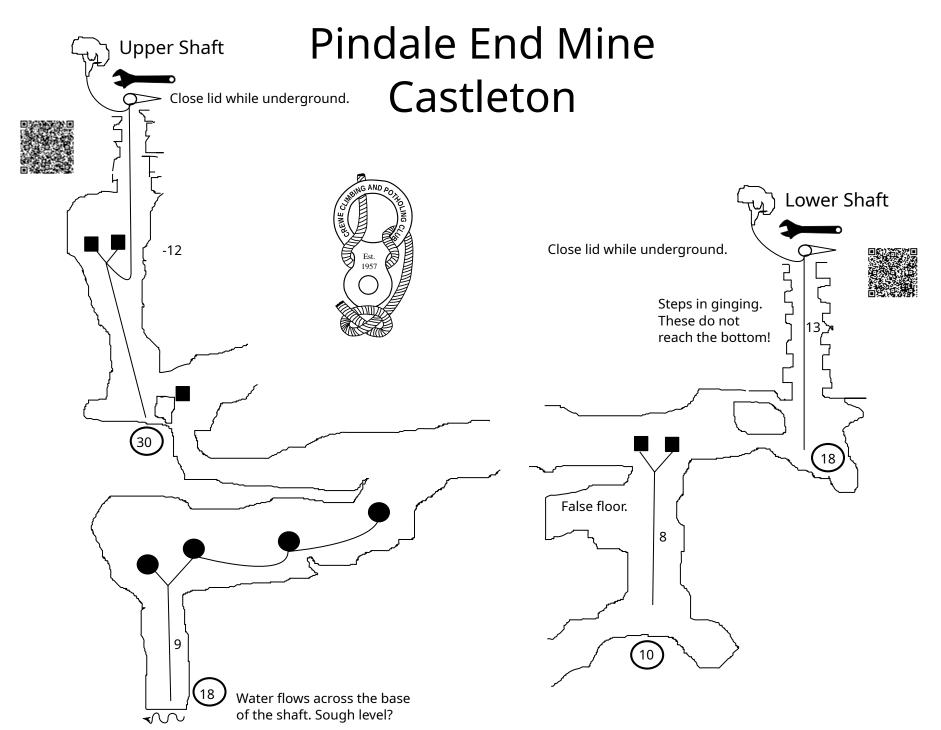

# Peak District Rigging Guide

Edition 16.8
Crewe Climbing
& Potholing Club

| Contents   Index   Safety   5   Safety   5   Safety   6   Bradwell   Bagshawe Cavern   7   Fradwell   Long Rake Mine   8   Castleton   Eldon Hole   9, 10   Castleton   Giant's Hole   I1 to 13   Castleton   James Hall Over Engine Mine   I14, 15   Castleton   Longcliffe Mine and Son of Longcliffe   I6   Castleton   Masshill Mine   I7   Castleton   Masshill Mine   I7   Castleton   Masshill Mine   I7   Castleton   Oxion Mine   I8, 19   Castleton   Peak Cavern / Speedwell – Cliff Cavern   24   Castleton   Peak Cavern / Speedwell – Far Sump Extension   25   Castleton   Peak Cavern / Speedwell – NCC Shafts   I27   Castleton   Peak Cavern / Speedwell – NCC Shafts   I27   Castleton   Peak Cavern / Speedwell – NCC Shafts   I27   Castleton   Peak Cavern / Speedwell – White River Series   I29   Castleton   Peak Cavern / Speedwell – White River Series   I29   Castleton   Peak Cavern / Speedwell – White River Series   I30   Castleton   Peak Cavern / Speedwell – White River Series   I31, 32   Castleton   Sielslow Swallet   I33   Castleton   Sielslow Shaft   I34   Sielslow   I34   Castleton   I34   Castleton   I35   Castleton   I36   Cave   I36   Castleton   I36   Castleton   I37   Castleton   I38   I38   Castleton   I38   I38   Castleton   I39   Castleto | <u>Contents</u>  | Front Cover               | 1  |
|------------------------------------------------------------------------------------------------------------------------------------------------------------------------------------------------------------------------------------------------------------------------------------------------------------------------------------------------------------------------------------------------------------------------------------------------------------------------------------------------------------------------------------------------------------------------------------------------------------------------------------------------------------------------------------------------------------------------------------------------------------------------------------------------------------------------------------------------------------------------------------------------------------------------------------------------------------------------------------------------------------------------------------------------------------------------------------------------------------------------------------------------------------------------------------------------------------------------------------------------------------------------------------------------------------------------------------------------------------------------------------------------------------------------------------------------------------------------------------------------------------------------------------------------------------------------------------------------------------------------------------------------------------------------------------------------------------------------------------------------------------------------------------------------------------------------------------------------------------------------------------------------------------------------------------------------------------------------------------------------------------------------------------------------------------------------------------------------------------------------------|------------------|---------------------------|----|
| Introduction                                                                                                                                                                                                                                                                                                                                                                                                                                                                                                                                                                                                                                                                                                                                                                                                                                                                                                                                                                                                                                                                                                                                                                                                                                                                                                                                                                                                                                                                                                                                                                                                                                                                                                                                                                                                                                                                                                                                                                                                                                                                                                                 | NG AND ES        | Contents                  | 2  |
| Introduction                                                                                                                                                                                                                                                                                                                                                                                                                                                                                                                                                                                                                                                                                                                                                                                                                                                                                                                                                                                                                                                                                                                                                                                                                                                                                                                                                                                                                                                                                                                                                                                                                                                                                                                                                                                                                                                                                                                                                                                                                                                                                                                 | EWE CO.          | Index                     |    |
| Bradwell         Key         6           Bradwell         Bagshawe Cavern         7           Bradwell         Long Rake Mine         8           Castleton         Eldon Hole         9, 10           Castleton         Giant's Hole         11 to 13           Castleton         James Hall Over Engine Mine         14, 15           Castleton         Maskhill Mine         16           Castleton         Nettle Pot         18, 19           Castleton         Nettle Pot         18, 19           Castleton         Oxlow Mine         22           Castleton         P8 / Jack Pot         23           Castleton         Peak Cavern / Speedwell – Cliff Cavern         24           Castleton         Peak Cavern / Speedwell – Far Sump Extension         25           Castleton         Peak Cavern / Speedwell – George Cooper's Aven         26           Castleton         Peak Cavern / Speedwell – Wictoria Aven         28           Castleton         Peak Cavern / Speedwell – White River Series         29           Castleton         Peak Cavern / Speedwell – White River Series         29           Castleton         Peak Cavern / Speedwell – White River Series         29           Castleton         Snelsow Swalle         3                                                                                                                                                                                                                                                                                                                                                                                                                                                                                                                                                                                                                                                                                                                                                                                                                                                                | Est.             |                           |    |
| Key         6           Bradwell         Bagshawe Cavern         7           Bradwell         Long Rake Mine         8           Castleton         Eldon Hole         9, 10           Castleton         Giant's Hole         11 to 13           Castleton         Longcliffe Mine and Son of Longcliffe         16           Castleton         Longcliffe Mine and Son of Longcliffe         16           Castleton         Maskhill Mine         17           Castleton         Nettle Pot         18, 19           Castleton         Oxlow Mine         20, 21           Castleton         Oxlow Mine         22           Castleton         Peak Cavern / Speedwell – Cliff Cavern         24           Castleton         Peak Cavern / Speedwell – Far Sump Extension         25           Castleton         Peak Cavern / Speedwell – NCC Shafts         27           Castleton         Peak Cavern / Speedwell – Wictoria Aven         28           Castleton         Peak Cavern / Speedwell – White River Series         29           Castleton         Peak Cavern / Speedwell – White River Series         29           Castleton         Peak Cavern / Speedwell – White River Series         29           Castleton         Poak Cavern / Speedwell – White River S                                                                                                                                                                                                                                                                                                                                                                                                                                                                                                                                                                                                                                                                                                                                                                                                                                              |                  |                           |    |
| Bradwell         Bagshawe Cavern         7           Bradwell         Long Rake Mine         8           Castleton         Eldon Hole         9, 10           Castleton         Giant's Hole         11 to 13           Castleton         James Hall Over Engine Mine         14, 15           Castleton         Longcliffe Mine and Son of Longcliffe         16           Castleton         Maskhill Mine         17           Castleton         Nettle Pot         18, 19           Castleton         Oxlow Mine         20, 21           Castleton         Oxlow Mine         22           Castleton         Peak Cavern / Speedwell – Cliff Cavern         24           Castleton         Peak Cavern / Speedwell – Far Sump Extension         25           Castleton         Peak Cavern / Speedwell – NCC Shafts         27           Castleton         Peak Cavern / Speedwell – NCC Shafts         27           Castleton         Peak Cavern / Speedwell – White River Series         29           Castleton         Peak Cavern / Speedwell – White River Series         29           Castleton         Peak Cavern / Speedwell – White River Series         29           Castleton         Rowter Hole         31, 32           Castleton         Snelslow                                                                                                                                                                                                                                                                                                                                                                                                                                                                                                                                                                                                                                                                                                                                                                                                                                                       |                  | •                         |    |
| Bradwell         Long Rake Mine         8           Castleton         Eldon Hole         9, 10           Castleton         Giant's Hole         11 to 13           Castleton         James Hall Over Engine Mine         14, 15           Castleton         Longcliffe Mine and Son of Longcliffe         16           Castleton         Nettle Pot         18, 19           Castleton         Odin Mine         20, 21           Castleton         Oxlow Mine         22           Castleton         P8 / Jack Pot         23           Castleton         Peak Cavern / Speedwell – Cliff Cavern         24           Castleton         Peak Cavern / Speedwell – Far Sump Extension         25           Castleton         Peak Cavern / Speedwell – George Cooper's Aven         26           Castleton         Peak Cavern / Speedwell – White River Series         29           Castleton         Peak Cavern / Speedwell – White River Series         29           Castleton         Peak Cavern / Speedwell – White River Series         29           Castleton         Pindale End Mine         30           Castleton         Sinclide Cave         34           Castleton         Sinclide Cave         34           Castleton         Sinclide Cave                                                                                                                                                                                                                                                                                                                                                                                                                                                                                                                                                                                                                                                                                                                                                                                                                                                               | <b>D</b> l II    | •                         |    |
| Castleton         Eldon Hole         9, 10           Castleton         Giant's Hole         11 to 13           Castleton         James Hall Over Engine Mine         14, 15           Castleton         Longcliffe Mine and Son of Longcliffe         16           Castleton         Maskhill Mine         17           Castleton         Nettle Pot         18, 19           Castleton         Oxlow Mine         20, 21           Castleton         P8 / Jack Pot         23           Castleton         Peak Cavern / Speedwell – Far Sump Extension         25           Castleton         Peak Cavern / Speedwell – Far Sump Extension         25           Castleton         Peak Cavern / Speedwell – George Cooper's Aven         26           Castleton         Peak Cavern / Speedwell – Wictoria Aven         28           Castleton         Peak Cavern / Speedwell – White River Series         29           Castleton         Peak Cavern / Speedwell – White River Series         29           Castleton         Pindale End Mine         30           Castleton         Snelslow Swallet         33           Castleton         Snelslow Swallet         33           Castleton         Sittle Cave         34           Castleton         Sittle Cave                                                                                                                                                                                                                                                                                                                                                                                                                                                                                                                                                                                                                                                                                                                                                                                                                                                       |                  | _                         |    |
| Castleton         Giant's Hole         11 to 13           Castleton         James Hall Over Engine Mine         14, 15           Castleton         Longcliffe Mine and Son of Longcliffe         16           Castleton         Meskhill Mine         17           Castleton         Nettle Pot         18, 19           Castleton         Oxlow Mine         20, 21           Castleton         P8 / Jack Pot         23           Castleton         Peak Cavern / Speedwell – Cliff Cavern         24           Castleton         Peak Cavern / Speedwell – Far Sump Extension         25           Castleton         Peak Cavern / Speedwell – George Cooper's Aven         26           Castleton         Peak Cavern / Speedwell – Victoria Aven         28           Castleton         Peak Cavern / Speedwell – Victoria Aven         29           Castleton         Peak Cavern / Speedwell – White River Series         29           Castleton         Peak Cavern / Speedwell – White River Series         29           Castleton         Peak Cavern / Speedwell – White River Series         29           Castleton         Pindale End Mine         30           Castleton         Snelslow Swallet         33           Castleton         Suicide Cave         34                                                                                                                                                                                                                                                                                                                                                                                                                                                                                                                                                                                                                                                                                                                                                                                                                                              |                  |                           |    |
| Castleton James Hall Over Engine Mine 14, 15 Castleton Longcliffe Mine and Son of Longcliffe 16 Castleton Maskhill Mine 17 Castleton Nettle Pot 18, 19 Castleton Odin Mine 20, 21 Castleton Oxlow Mine 22 Castleton P8 / Jack Pot 23 Castleton Peak Cavern / Speedwell – Cliff Cavern 24 Castleton Peak Cavern / Speedwell – Far Sump Extension 25 Castleton Peak Cavern / Speedwell – Far Sump Extension 25 Castleton Peak Cavern / Speedwell – White River Series 27 Castleton Peak Cavern / Speedwell – NCC Shafts 27 Castleton Peak Cavern / Speedwell – White River Series 29 Castleton Peak Cavern / Speedwell – White River Series 29 Castleton Peak Cavern / Speedwell – White River Series 29 Castleton Peak Cavern / Speedwell – White River Series 30 Castleton Pindale End Mine 30 Castleton Pindale End Mine 30 Castleton Suicide Cave 34 Castleton Suicide Cave 34 Castleton Suicide Cave 34 Castleton Suicide Cave 36 Castleton Winnats Head Cave 36 Derwent South Deep Shaft (Day Shaft) 38 Derwent South Deep Shaft (Day Shaft) 38 Derwent South Devonshire Cavern 39 Derwent South Devonshire Cavern 39 Derwent South Snake Mine 40, 41 Dove Bottle Pot 42 Dove Robin's Shaft Mine 44 Lathkill Dale Lathkill Head Cave – Garden Path 46 Lathkill Dale Lathkill Head Cave – Garden Path 46 Lathkill Dale Lathkill Head Cave – Upper Entrance 47 Lathkill Dale Water Icicle Close Cavern 49 Stoney Middleton Carleswark Cavern 50 Stoney Middleton Eyam Dale House Cave 50                                                                                                                                                                                                                                                                                                                                                                                                                                                                                                                                                                                                                                   |                  |                           |    |
| CastletonLongcliffe Mine and Son of Longcliffe16CastletonMaskhill Mine17CastletonNettle Pot18, 19CastletonOdin Mine20, 21CastletonOxlow Mine22CastletonP8 / Jack Pot23CastletonPeak Cavern / Speedwell – Cliff Cavern24CastletonPeak Cavern / Speedwell – Far Sump Extension25CastletonPeak Cavern / Speedwell – George Cooper's Aven26CastletonPeak Cavern / Speedwell – NCC Shafts27CastletonPeak Cavern / Speedwell – White River Series29CastletonPeak Cavern / Speedwell – White River Series29CastletonPeak Cavern / Speedwell – White River Series29CastletonPindale End Mine30CastletonRowter Hole31, 32CastletonSnelslow Swallet33CastletonSuicide Cave34CastletonSuicide Cave34CastletonWinnats Head Cave36Derwent SouthDeep Shaft (Day Shaft)38Derwent SouthDeep Shaft (Day Shaft)38Derwent SouthDevonshire Cavern39Derwent SouthSnake Mine40, 41DoveRobin's Shaft Mine43Lathkill DaleHillocks / Whalf Mine44Lathkill DaleLathkill Head Cave – Garden Path46Lathkill DaleLathkill Head Cave – Upper Entrance47Lathkill DaleCarleswark Cavern48Stone                                                                                                                                                                                                                                                                                                                                                                                                                                                                                                                                                                                                                                                                                                                                                                                                                                                                                                                                                                                                                                                               |                  |                           |    |
| CastletonMaskhill Mine17CastletonNettle Pot18, 19CastletonOdin Mine20, 21CastletonOxlow Mine22CastletonP8 / Jack Pot23CastletonPeak Cavern / Speedwell – Cliff Cavern24CastletonPeak Cavern / Speedwell – Far Sump Extension25CastletonPeak Cavern / Speedwell – George Cooper's Aven26CastletonPeak Cavern / Speedwell – Victoria Aven28CastletonPeak Cavern / Speedwell – White River Series29CastletonPeak Cavern / Speedwell – White River Series29CastletonPindale End Mine30CastletonRowter Hole31, 32CastletonSnelslow Swallet33CastletonSnelslow Swallet33CastletonSicide Cave34CastletonWinnats Head Cave36Derwent SouthDeep Shaft (Day Shaft)38Derwent SouthDeep Shaft (Day Shaft)38Derwent SouthDevonshire Cavern39Derwent SouthDevonshire Cavern39Derwent SouthDevonshire Cavern42DoveRobin's Shaft Mine43Lathkill DaleHillocks / Whalf Mine44Lathkill DaleLathkill Head Cave – Garden Path46Lathkill DaleLathkill Head Cave – Upper Entrance47Lathkill DaleCarleswark Cavern48Stoney MiddletonEyam Dale House Cave50Stoney MiddletonEyam                                                                                                                                                                                                                                                                                                                                                                                                                                                                                                                                                                                                                                                                                                                                                                                                                                                                                                                                                                                                                                                                        |                  | •                         | -  |
| CastletonNettle Pot18, 19CastletonOdin Mine20, 21CastletonOxlow Mine22CastletonP8 / Jack Pot23CastletonPeak Cavern / Speedwell – Cliff Cavern24CastletonPeak Cavern / Speedwell – Far Sump Extension25CastletonPeak Cavern / Speedwell – George Cooper's Aven26CastletonPeak Cavern / Speedwell – NCC Shafts27CastletonPeak Cavern / Speedwell – Victoria Aven28CastletonPeak Cavern / Speedwell – White River Series29CastletonPindale End Mine30CastletonRower Hole31, 32CastletonRower Hole31, 32CastletonSnelslow Swallet33CastletonSuicide Cave34CastletonSuicide Cave34CastletonWinnats Head Cave36Derwent SouthClatterway Levels37Derwent SouthDeep Shaft (Day Shaft)38Derwent SouthDevonshire Cavern39Derwent SouthDevonshire Cavern39DoveBottle Pot42DoveRobin's Shaft Mine43Lathkill DaleKnotlow Cavern45Lathkill DaleLathkill Head Cave – Garden Path46Lathkill DaleLathkill Head Cave – Upper Entrance47Lathkill DaleLathkill Head Cave – Upper Entrance47Lathkill DaleEyam Dale House Cavern49Stoney MiddletonEyam Dale House Cave<                                                                                                                                                                                                                                                                                                                                                                                                                                                                                                                                                                                                                                                                                                                                                                                                                                                                                                                                                                                                                                                                             |                  | · ·                       |    |
| CastletonOdin Mine20, 21CastletonOxlow Mine22CastletonP8 / Jack Pot23CastletonPeak Cavern / Speedwell – Cliff Cavern24CastletonPeak Cavern / Speedwell – Far Sump Extension25CastletonPeak Cavern / Speedwell – George Cooper's Aven26CastletonPeak Cavern / Speedwell – NCC Shafts27CastletonPeak Cavern / Speedwell – Victoria Aven28CastletonPeak Cavern / Speedwell – White River Series29CastletonPindale End Mine30CastletonRowter Hole31, 32CastletonSnelslow Swallet33CastletonSnelslow Swallet33CastletonSuicide Cave34CastletonTitan35CastletonWinnats Head Cave36Derwent SouthClatterway Levels37Derwent SouthDeep Shaft (Day Shaft)38Derwent SouthDevonshire Cavern39Derwent SouthDevonshire Cavern39Derwent SouthSnake Mine40, 41DoveBottle Pot42DoveRobin's Shaft Mine43Lathkill DaleKnotlow Cavern45Lathkill DaleLathkill Head Cave – Garden Path46Lathkill DaleLathkill Head Cave – Upper Entrance47Lathkill DaleLathkill Head Cave – Upper Entrance47Lathkill DaleLathkill Head Cavern48Stoney MiddletonEyam Dale House Cavern<                                                                                                                                                                                                                                                                                                                                                                                                                                                                                                                                                                                                                                                                                                                                                                                                                                                                                                                                                                                                                                                                             |                  |                           |    |
| CastletonOxlow Mine22CastletonP8 / Jack Pot23CastletonPeak Cavern / Speedwell – Cliff Cavern24CastletonPeak Cavern / Speedwell – Far Sump Extension25CastletonPeak Cavern / Speedwell – George Cooper's Aven26CastletonPeak Cavern / Speedwell – NCC Shafts27CastletonPeak Cavern / Speedwell – Victoria Aven28CastletonPeak Cavern / Speedwell – White River Series29CastletonPindale End Mine30CastletonRowter Hole31, 32CastletonSnelslow Swallet33CastletonSnelslow Swallet33CastletonTitan35CastletonWinnats Head Cave36Derwent SouthDeep Shaft (Day Shaft)38Derwent SouthDeep Shaft (Day Shaft)38Derwent SouthDevonshire Cavern39Derwent SouthSnake Mine40, 41DoveBottle Pot42DoveRobin's Shaft Mine43Lathkill DaleHillocks / Whalf Mine44Lathkill DaleLathkill Head Cave – Garden Path46Lathkill DaleLathkill Head Cave – Garden Path46Lathkill DaleLathkill Head Cave – Upper Entrance47Lathkill DaleWater Icicle Close Cavern48Stoney MiddletonEyam Dale House Cave50Stoney MiddletonEyam Dale House Cave50                                                                                                                                                                                                                                                                                                                                                                                                                                                                                                                                                                                                                                                                                                                                                                                                                                                                                                                                                                                                                                                                                                         |                  |                           | -  |
| CastletonP8 / Jack Pot23CastletonPeak Cavern / Speedwell – Cliff Cavern24CastletonPeak Cavern / Speedwell – Far Sump Extension25CastletonPeak Cavern / Speedwell – George Cooper's Aven26CastletonPeak Cavern / Speedwell – NCC Shafts27CastletonPeak Cavern / Speedwell – Victoria Aven28CastletonPeak Cavern / Speedwell – White River Series29CastletonPindale End Mine30CastletonRowter Hole31, 32CastletonSnelslow Swallet33CastletonSuicide Cave34CastletonSuicide Cave34CastletonTitan35CastletonWinnats Head Cave36Derwent SouthClatterway Levels37Derwent SouthDeep Shaft (Day Shaft)38Derwent SouthDevonshire Cavern39Derwent SouthSnake Mine40, 41DoveBottle Pot42DoveRobin's Shaft Mine43Lathkill DaleKnotlow Cavern45Lathkill DaleLathkill Head Cave – Garden Path46Lathkill DaleLathkill Head Cave – Upper Entrance47Lathkill DaleWater Icicle Close Cavern48Stoney MiddletonEyam Dale House Cave50Stoney MiddletonHungerhill Swallet51                                                                                                                                                                                                                                                                                                                                                                                                                                                                                                                                                                                                                                                                                                                                                                                                                                                                                                                                                                                                                                                                                                                                                                        |                  |                           |    |
| CastletonPeak Cavern / Speedwell – Cliff Cavern24CastletonPeak Cavern / Speedwell – Far Sump Extension25CastletonPeak Cavern / Speedwell – George Cooper's Aven26CastletonPeak Cavern / Speedwell – NCC Shafts27CastletonPeak Cavern / Speedwell – Victoria Aven28CastletonPeak Cavern / Speedwell – White River Series29CastletonPindale End Mine30CastletonRowter Hole31, 32CastletonSnelslow Swallet33CastletonSnicide Cave34CastletonSuicide Cave36Derwent SouthClatterway Levels37Derwent SouthDeep Shaft (Day Shaft)38Derwent SouthDeep Shaft (Day Shaft)38Derwent SouthDevonshire Cavern39Derwent SouthSnake Mine40, 41DoveBottle Pot42DoveRobin's Shaft Mine43Lathkill DaleHillocks / Whalf Mine44Lathkill DaleLathkill Head Cave – Garden Path46Lathkill DaleLathkill Head Cave – Upper Entrance47Lathkill DaleWater Icicle Close Cavern48Stoney MiddletonEyam Dale House Cave50Stoney MiddletonHungerhill Swallet51                                                                                                                                                                                                                                                                                                                                                                                                                                                                                                                                                                                                                                                                                                                                                                                                                                                                                                                                                                                                                                                                                                                                                                                                |                  |                           |    |
| Castleton Peak Cavern / Speedwell – Far Sump Extension 25 Castleton Peak Cavern / Speedwell – George Cooper's Aven 26 Castleton Peak Cavern / Speedwell – NCC Shafts 27 Castleton Peak Cavern / Speedwell – NCC Shafts 27 Castleton Peak Cavern / Speedwell – Victoria Aven 28 Castleton Peak Cavern / Speedwell – White River Series 29 Castleton Pindale End Mine 30 Castleton Rowter Hole 31, 32 Castleton Snelslow Swallet 33 Castleton Suicide Cave 34 Castleton Suicide Cave 34 Castleton Winnats Head Cave 36 Derwent South Deep Shaft (Day Shaft) 38 Derwent South Devonshire Cavern 39 Derwent South Devonshire Cavern 39 Derwent South Snake Mine 40, 41 Dove Bottle Pot 42 Dove Robin's Shaft Mine 43 Lathkill Dale Hillocks / Whalf Mine 44 Lathkill Dale Lathkill Head Cave – Garden Path 46 Lathkill Dale Lathkill Head Cave – Upper Entrance 47 Lathkill Dale Water Icicle Close Cavern 48 Stoney Middleton Eyam Dale House Cave 50 Stoney Middleton Hungerhill Swallet 51                                                                                                                                                                                                                                                                                                                                                                                                                                                                                                                                                                                                                                                                                                                                                                                                                                                                                                                                                                                                                                                                                                                                    |                  |                           |    |
| Castleton Peak Cavern / Speedwell – George Cooper's Aven 26 Castleton Peak Cavern / Speedwell – NCC Shafts 27 Castleton Peak Cavern / Speedwell – Victoria Aven 28 Castleton Peak Cavern / Speedwell – White River Series 29 Castleton Pindale End Mine 30 Castleton Rowter Hole 31, 32 Castleton Snelslow Swallet 33 Castleton Suicide Cave 34 Castleton Titan 35 Castleton Winnats Head Cave 36 Derwent South Deep Shaft (Day Shaft) 38 Derwent South Devonshire Cavern 39 Derwent South Snake Mine 40, 41 Dove Bottle Pot 42 Dove Robin's Shaft Mine 43 Lathkill Dale Hillocks / Whalf Mine 44 Lathkill Dale Lathkill Head Cave – Garden Path 46 Lathkill Dale Water Icicle Close Cavern 49 Stoney Middleton Swallet Cave 150 Stoney Middleton Eyam Dale House Cave 45 Stoney Middleton Eyam Dale House Cave 45 Stoney Middleton Eyam Dale House Cave 46 Stoney Middleton Eyam Dale House Cave 47 Luthkill Dale Hungerhill Swallet 51                                                                                                                                                                                                                                                                                                                                                                                                                                                                                                                                                                                                                                                                                                                                                                                                                                                                                                                                                                                                                                                                                                                                                                                     |                  | •                         |    |
| CastletonPeak Cavern / Speedwell – NCC Shafts27CastletonPeak Cavern / Speedwell – Victoria Aven28CastletonPeak Cavern / Speedwell – White River Series29CastletonPindale End Mine30CastletonRowter Hole31, 32CastletonSnelslow Swallet33CastletonSuicide Cave34CastletonTitan35CastletonWinnats Head Cave36Derwent SouthClatterway Levels37Derwent SouthDeep Shaft (Day Shaft)38Derwent SouthDevonshire Cavern39Derwent SouthSnake Mine40, 41DoveBottle Pot42DoveRobin's Shaft Mine43Lathkill DaleHillocks / Whalf Mine44Lathkill DaleLathkill Head Cave – Garden Path46Lathkill DaleLathkill Head Cave – Upper Entrance47Lathkill DaleWater Icicle Close Cavern48Stoney MiddletonEyam Dale House Cave50Stoney MiddletonEyam Dale House Cave50                                                                                                                                                                                                                                                                                                                                                                                                                                                                                                                                                                                                                                                                                                                                                                                                                                                                                                                                                                                                                                                                                                                                                                                                                                                                                                                                                                               |                  | ·                         |    |
| CastletonPeak Cavern / Speedwell – Victoria Aven28CastletonPeak Cavern / Speedwell – White River Series29CastletonPindale End Mine30CastletonRowter Hole31, 32CastletonSnelslow Swallet33CastletonSuicide Cave34CastletonTitan35CastletonWinnats Head Cave36Derwent SouthClatterway Levels37Derwent SouthDeep Shaft (Day Shaft)38Derwent SouthDevonshire Cavern39Derwent SouthSnake Mine40, 41DoveBottle Pot42DoveRobin's Shaft Mine43Lathkill DaleHillocks / Whalf Mine44Lathkill DaleKnotlow Cavern45Lathkill DaleLathkill Head Cave – Garden Path46Lathkill DaleLathkill Head Cave – Upper Entrance47Lathkill DaleWater Icicle Close Cavern48Stoney MiddletonCarleswark Cavern49Stoney MiddletonEyam Dale House Cave50Stoney MiddletonHungerhill Swallet51                                                                                                                                                                                                                                                                                                                                                                                                                                                                                                                                                                                                                                                                                                                                                                                                                                                                                                                                                                                                                                                                                                                                                                                                                                                                                                                                                                |                  |                           |    |
| CastletonPeak Cavern / Speedwell – White River Series29CastletonPindale End Mine30CastletonRowter Hole31, 32CastletonSnelslow Swallet33CastletonSuicide Cave34CastletonTitan35CastletonWinnats Head Cave36Derwent SouthClatterway Levels37Derwent SouthDeep Shaft (Day Shaft)38Derwent SouthDevonshire Cavern39Derwent SouthSnake Mine40, 41DoveBottle Pot42DoveRobin's Shaft Mine43Lathkill DaleHillocks / Whalf Mine44Lathkill DaleKnotlow Cavern45Lathkill DaleLathkill Head Cave – Garden Path46Lathkill DaleLathkill Head Cave – Upper Entrance47Lathkill DaleWater Icicle Close Cavern48Stoney MiddletonCarleswark Cavern49Stoney MiddletonEyam Dale House Cave50Stoney MiddletonHungerhill Swallet51                                                                                                                                                                                                                                                                                                                                                                                                                                                                                                                                                                                                                                                                                                                                                                                                                                                                                                                                                                                                                                                                                                                                                                                                                                                                                                                                                                                                                  |                  | ·                         |    |
| CastletonPindale End Mine30CastletonRowter Hole31, 32CastletonSnelslow Swallet33CastletonSuicide Cave34CastletonTitan35CastletonWinnats Head Cave36Derwent SouthClatterway Levels37Derwent SouthDeep Shaft (Day Shaft)38Derwent SouthDevonshire Cavern39Derwent SouthSnake Mine40, 41DoveBottle Pot42DoveRobin's Shaft Mine43Lathkill DaleHillocks / Whalf Mine44Lathkill DaleKnotlow Cavern45Lathkill DaleLathkill Head Cave – Garden Path46Lathkill DaleLathkill Head Cave – Upper Entrance47Lathkill DaleWater Icicle Close Cavern48Stoney MiddletonEyam Dale House Cave50Stoney MiddletonHungerhill Swallet51                                                                                                                                                                                                                                                                                                                                                                                                                                                                                                                                                                                                                                                                                                                                                                                                                                                                                                                                                                                                                                                                                                                                                                                                                                                                                                                                                                                                                                                                                                            |                  | ·                         |    |
| CastletonRowter Hole31, 32CastletonSnelslow Swallet33CastletonSuicide Cave34CastletonTitan35CastletonWinnats Head Cave36Derwent SouthClatterway Levels37Derwent SouthDeep Shaft (Day Shaft)38Derwent SouthDevonshire Cavern39Derwent SouthSnake Mine40, 41DoveBottle Pot42DoveRobin's Shaft Mine43Lathkill DaleHillocks / Whalf Mine44Lathkill DaleKnotlow Cavern45Lathkill DaleLathkill Head Cave – Garden Path46Lathkill DaleLathkill Head Cave – Upper Entrance47Lathkill DaleWater Icicle Close Cavern48Stoney MiddletonCarleswark Cavern49Stoney MiddletonEyam Dale House Cave50Stoney MiddletonHungerhill Swallet51                                                                                                                                                                                                                                                                                                                                                                                                                                                                                                                                                                                                                                                                                                                                                                                                                                                                                                                                                                                                                                                                                                                                                                                                                                                                                                                                                                                                                                                                                                    |                  | ·                         |    |
| CastletonSnelslow Swallet33CastletonSuicide Cave34CastletonTitan35CastletonWinnats Head Cave36Derwent SouthClatterway Levels37Derwent SouthDeep Shaft (Day Shaft)38Derwent SouthDevonshire Cavern39Derwent SouthSnake Mine40, 41DoveBottle Pot42DoveRobin's Shaft Mine43Lathkill DaleHillocks / Whalf Mine44Lathkill DaleKnotlow Cavern45Lathkill DaleLathkill Head Cave – Garden Path46Lathkill DaleLathkill Head Cave – Upper Entrance47Lathkill DaleWater Icicle Close Cavern48Stoney MiddletonCarleswark Cavern49Stoney MiddletonEyam Dale House Cave50Stoney MiddletonHungerhill Swallet51                                                                                                                                                                                                                                                                                                                                                                                                                                                                                                                                                                                                                                                                                                                                                                                                                                                                                                                                                                                                                                                                                                                                                                                                                                                                                                                                                                                                                                                                                                                              |                  |                           |    |
| CastletonSuicide Cave34CastletonTitan35CastletonWinnats Head Cave36Derwent SouthClatterway Levels37Derwent SouthDeep Shaft (Day Shaft)38Derwent SouthDevonshire Cavern39Derwent SouthSnake Mine40, 41DoveBottle Pot42DoveRobin's Shaft Mine43Lathkill DaleHillocks / Whalf Mine44Lathkill DaleKnotlow Cavern45Lathkill DaleLathkill Head Cave – Garden Path46Lathkill DaleLathkill Head Cave – Upper Entrance47Lathkill DaleWater Icicle Close Cavern48Stoney MiddletonCarleswark Cavern49Stoney MiddletonEyam Dale House Cave50Stoney MiddletonHungerhill Swallet51                                                                                                                                                                                                                                                                                                                                                                                                                                                                                                                                                                                                                                                                                                                                                                                                                                                                                                                                                                                                                                                                                                                                                                                                                                                                                                                                                                                                                                                                                                                                                         |                  |                           | -  |
| CastletonTitan35CastletonWinnats Head Cave36Derwent SouthClatterway Levels37Derwent SouthDeep Shaft (Day Shaft)38Derwent SouthDevonshire Cavern39Derwent SouthSnake Mine40, 41DoveBottle Pot42DoveRobin's Shaft Mine43Lathkill DaleHillocks / Whalf Mine44Lathkill DaleKnotlow Cavern45Lathkill DaleLathkill Head Cave – Garden Path46Lathkill DaleLathkill Head Cave – Upper Entrance47Lathkill DaleWater Icicle Close Cavern48Stoney MiddletonCarleswark Cavern49Stoney MiddletonEyam Dale House Cave50Stoney MiddletonHungerhill Swallet51                                                                                                                                                                                                                                                                                                                                                                                                                                                                                                                                                                                                                                                                                                                                                                                                                                                                                                                                                                                                                                                                                                                                                                                                                                                                                                                                                                                                                                                                                                                                                                                |                  |                           |    |
| CastletonWinnats Head Cave36Derwent SouthClatterway Levels37Derwent SouthDeep Shaft (Day Shaft)38Derwent SouthDevonshire Cavern39Derwent SouthSnake Mine40, 41DoveBottle Pot42DoveRobin's Shaft Mine43Lathkill DaleHillocks / Whalf Mine44Lathkill DaleKnotlow Cavern45Lathkill DaleLathkill Head Cave – Garden Path46Lathkill DaleLathkill Head Cave – Upper Entrance47Lathkill DaleWater Icicle Close Cavern48Stoney MiddletonCarleswark Cavern49Stoney MiddletonEyam Dale House Cave50Stoney MiddletonHungerhill Swallet51                                                                                                                                                                                                                                                                                                                                                                                                                                                                                                                                                                                                                                                                                                                                                                                                                                                                                                                                                                                                                                                                                                                                                                                                                                                                                                                                                                                                                                                                                                                                                                                                |                  |                           |    |
| Derwent South<br>Derwent South<br>Derwent South<br>Devonshire Cavern37Derwent South<br>Derwent South<br>Devonshire Cavern39Derwent South<br>Dove<br>Bottle Pot<br>Bottle Pot<br>Botile Pot<br>Robin's Shaft Mine42Dove<br>Lathkill Dale<br>Lathkill Dale<br>Lathkill Dale<br>Lathkill Head Cave – Garden Path<br>Lathkill Dale<br>Lathkill Head Cave – Upper Entrance<br>Lathkill Dale<br>Lathkill Dale<br>Carleswark Cavern47Lathkill Dale<br>Stoney Middleton<br>Stoney MiddletonCarleswark Cavern<br>Eyam Dale House Cave<br>Hungerhill Swallet50                                                                                                                                                                                                                                                                                                                                                                                                                                                                                                                                                                                                                                                                                                                                                                                                                                                                                                                                                                                                                                                                                                                                                                                                                                                                                                                                                                                                                                                                                                                                                                         |                  |                           |    |
| Derwent SouthDeep Shaft (Day Shaft)38Derwent SouthDevonshire Cavern39Derwent SouthSnake Mine40, 41DoveBottle Pot42DoveRobin's Shaft Mine43Lathkill DaleHillocks / Whalf Mine44Lathkill DaleKnotlow Cavern45Lathkill DaleLathkill Head Cave – Garden Path46Lathkill DaleLathkill Head Cave – Upper Entrance47Lathkill DaleWater Icicle Close Cavern48Stoney MiddletonCarleswark Cavern49Stoney MiddletonEyam Dale House Cave50Stoney MiddletonHungerhill Swallet51                                                                                                                                                                                                                                                                                                                                                                                                                                                                                                                                                                                                                                                                                                                                                                                                                                                                                                                                                                                                                                                                                                                                                                                                                                                                                                                                                                                                                                                                                                                                                                                                                                                            |                  |                           |    |
| Derwent SouthDevonshire Cavern39Derwent SouthSnake Mine40, 41DoveBottle Pot42DoveRobin's Shaft Mine43Lathkill DaleHillocks / Whalf Mine44Lathkill DaleKnotlow Cavern45Lathkill DaleLathkill Head Cave – Garden Path46Lathkill DaleLathkill Head Cave – Upper Entrance47Lathkill DaleWater Icicle Close Cavern48Stoney MiddletonCarleswark Cavern49Stoney MiddletonEyam Dale House Cave50Stoney MiddletonHungerhill Swallet51                                                                                                                                                                                                                                                                                                                                                                                                                                                                                                                                                                                                                                                                                                                                                                                                                                                                                                                                                                                                                                                                                                                                                                                                                                                                                                                                                                                                                                                                                                                                                                                                                                                                                                 |                  | •                         |    |
| Derwent SouthSnake Mine40, 41DoveBottle Pot42DoveRobin's Shaft Mine43Lathkill DaleHillocks / Whalf Mine44Lathkill DaleKnotlow Cavern45Lathkill DaleLathkill Head Cave – Garden Path46Lathkill DaleLathkill Head Cave – Upper Entrance47Lathkill DaleWater Icicle Close Cavern48Stoney MiddletonCarleswark Cavern49Stoney MiddletonEyam Dale House Cave50Stoney MiddletonHungerhill Swallet51                                                                                                                                                                                                                                                                                                                                                                                                                                                                                                                                                                                                                                                                                                                                                                                                                                                                                                                                                                                                                                                                                                                                                                                                                                                                                                                                                                                                                                                                                                                                                                                                                                                                                                                                 |                  |                           |    |
| DoveBottle Pot42DoveRobin's Shaft Mine43Lathkill DaleHillocks / Whalf Mine44Lathkill DaleKnotlow Cavern45Lathkill DaleLathkill Head Cave – Garden Path46Lathkill DaleLathkill Head Cave – Upper Entrance47Lathkill DaleWater Icicle Close Cavern48Stoney MiddletonCarleswark Cavern49Stoney MiddletonEyam Dale House Cave50Stoney MiddletonHungerhill Swallet51                                                                                                                                                                                                                                                                                                                                                                                                                                                                                                                                                                                                                                                                                                                                                                                                                                                                                                                                                                                                                                                                                                                                                                                                                                                                                                                                                                                                                                                                                                                                                                                                                                                                                                                                                              |                  |                           |    |
| DoveRobin's Shaft Mine43Lathkill DaleHillocks / Whalf Mine44Lathkill DaleKnotlow Cavern45Lathkill DaleLathkill Head Cave – Garden Path46Lathkill DaleLathkill Head Cave – Upper Entrance47Lathkill DaleWater Icicle Close Cavern48Stoney MiddletonCarleswark Cavern49Stoney MiddletonEyam Dale House Cave50Stoney MiddletonHungerhill Swallet51                                                                                                                                                                                                                                                                                                                                                                                                                                                                                                                                                                                                                                                                                                                                                                                                                                                                                                                                                                                                                                                                                                                                                                                                                                                                                                                                                                                                                                                                                                                                                                                                                                                                                                                                                                              | Derwent South    |                           | -  |
| Lathkill DaleHillocks / Whalf Mine44Lathkill DaleKnotlow Cavern45Lathkill DaleLathkill Head Cave – Garden Path46Lathkill DaleLathkill Head Cave – Upper Entrance47Lathkill DaleWater Icicle Close Cavern48Stoney MiddletonCarleswark Cavern49Stoney MiddletonEyam Dale House Cave50Stoney MiddletonHungerhill Swallet51                                                                                                                                                                                                                                                                                                                                                                                                                                                                                                                                                                                                                                                                                                                                                                                                                                                                                                                                                                                                                                                                                                                                                                                                                                                                                                                                                                                                                                                                                                                                                                                                                                                                                                                                                                                                      | Dove             |                           |    |
| Lathkill DaleKnotlow Cavern45Lathkill DaleLathkill Head Cave – Garden Path46Lathkill DaleLathkill Head Cave – Upper Entrance47Lathkill DaleWater Icicle Close Cavern48Stoney MiddletonCarleswark Cavern49Stoney MiddletonEyam Dale House Cave50Stoney MiddletonHungerhill Swallet51                                                                                                                                                                                                                                                                                                                                                                                                                                                                                                                                                                                                                                                                                                                                                                                                                                                                                                                                                                                                                                                                                                                                                                                                                                                                                                                                                                                                                                                                                                                                                                                                                                                                                                                                                                                                                                          | Dove             |                           |    |
| Lathkill DaleLathkill Head Cave – Garden Path46Lathkill DaleLathkill Head Cave – Upper Entrance47Lathkill DaleWater Icicle Close Cavern48Stoney MiddletonCarleswark Cavern49Stoney MiddletonEyam Dale House Cave50Stoney MiddletonHungerhill Swallet51                                                                                                                                                                                                                                                                                                                                                                                                                                                                                                                                                                                                                                                                                                                                                                                                                                                                                                                                                                                                                                                                                                                                                                                                                                                                                                                                                                                                                                                                                                                                                                                                                                                                                                                                                                                                                                                                       |                  |                           |    |
| Lathkill DaleLathkill Head Cave – Upper Entrance47Lathkill DaleWater Icicle Close Cavern48Stoney MiddletonCarleswark Cavern49Stoney MiddletonEyam Dale House Cave50Stoney MiddletonHungerhill Swallet51                                                                                                                                                                                                                                                                                                                                                                                                                                                                                                                                                                                                                                                                                                                                                                                                                                                                                                                                                                                                                                                                                                                                                                                                                                                                                                                                                                                                                                                                                                                                                                                                                                                                                                                                                                                                                                                                                                                      |                  |                           |    |
| Lathkill DaleWater Icicle Close Cavern48Stoney MiddletonCarleswark Cavern49Stoney MiddletonEyam Dale House Cave50Stoney MiddletonHungerhill Swallet51                                                                                                                                                                                                                                                                                                                                                                                                                                                                                                                                                                                                                                                                                                                                                                                                                                                                                                                                                                                                                                                                                                                                                                                                                                                                                                                                                                                                                                                                                                                                                                                                                                                                                                                                                                                                                                                                                                                                                                        |                  |                           |    |
| Stoney MiddletonCarleswark Cavern49Stoney MiddletonEyam Dale House Cave50Stoney MiddletonHungerhill Swallet51                                                                                                                                                                                                                                                                                                                                                                                                                                                                                                                                                                                                                                                                                                                                                                                                                                                                                                                                                                                                                                                                                                                                                                                                                                                                                                                                                                                                                                                                                                                                                                                                                                                                                                                                                                                                                                                                                                                                                                                                                |                  | • •                       |    |
| Stoney Middleton Eyam Dale House Cave 50 Stoney Middleton Hungerhill Swallet 51                                                                                                                                                                                                                                                                                                                                                                                                                                                                                                                                                                                                                                                                                                                                                                                                                                                                                                                                                                                                                                                                                                                                                                                                                                                                                                                                                                                                                                                                                                                                                                                                                                                                                                                                                                                                                                                                                                                                                                                                                                              | Lathkill Dale    | Water Icicle Close Cavern | 48 |
| Stoney Middleton Hungerhill Swallet 51                                                                                                                                                                                                                                                                                                                                                                                                                                                                                                                                                                                                                                                                                                                                                                                                                                                                                                                                                                                                                                                                                                                                                                                                                                                                                                                                                                                                                                                                                                                                                                                                                                                                                                                                                                                                                                                                                                                                                                                                                                                                                       | Stoney Middleton | Carleswark Cavern         | 49 |
| •                                                                                                                                                                                                                                                                                                                                                                                                                                                                                                                                                                                                                                                                                                                                                                                                                                                                                                                                                                                                                                                                                                                                                                                                                                                                                                                                                                                                                                                                                                                                                                                                                                                                                                                                                                                                                                                                                                                                                                                                                                                                                                                            | Stoney Middleton | Eyam Dale House Cave      | 50 |
| Stoney Middleton Lay-by Pot 52                                                                                                                                                                                                                                                                                                                                                                                                                                                                                                                                                                                                                                                                                                                                                                                                                                                                                                                                                                                                                                                                                                                                                                                                                                                                                                                                                                                                                                                                                                                                                                                                                                                                                                                                                                                                                                                                                                                                                                                                                                                                                               | Stoney Middleton | Hungerhill Swallet        |    |
|                                                                                                                                                                                                                                                                                                                                                                                                                                                                                                                                                                                                                                                                                                                                                                                                                                                                                                                                                                                                                                                                                                                                                                                                                                                                                                                                                                                                                                                                                                                                                                                                                                                                                                                                                                                                                                                                                                                                                                                                                                                                                                                              | •                |                           |    |
| Stoney Middleton Merlin's Mine 53                                                                                                                                                                                                                                                                                                                                                                                                                                                                                                                                                                                                                                                                                                                                                                                                                                                                                                                                                                                                                                                                                                                                                                                                                                                                                                                                                                                                                                                                                                                                                                                                                                                                                                                                                                                                                                                                                                                                                                                                                                                                                            | •                | Merlin's Mine             |    |
| Stoney Middleton Dale Mine - Level 7 / Hope Shaft 54                                                                                                                                                                                                                                                                                                                                                                                                                                                                                                                                                                                                                                                                                                                                                                                                                                                                                                                                                                                                                                                                                                                                                                                                                                                                                                                                                                                                                                                                                                                                                                                                                                                                                                                                                                                                                                                                                                                                                                                                                                                                         | •                | •                         |    |
| Stoney Middleton Nickergrove Mine 55                                                                                                                                                                                                                                                                                                                                                                                                                                                                                                                                                                                                                                                                                                                                                                                                                                                                                                                                                                                                                                                                                                                                                                                                                                                                                                                                                                                                                                                                                                                                                                                                                                                                                                                                                                                                                                                                                                                                                                                                                                                                                         | •                | •                         |    |
| Wye Putwell Hill Mine 56                                                                                                                                                                                                                                                                                                                                                                                                                                                                                                                                                                                                                                                                                                                                                                                                                                                                                                                                                                                                                                                                                                                                                                                                                                                                                                                                                                                                                                                                                                                                                                                                                                                                                                                                                                                                                                                                                                                                                                                                                                                                                                     | Wye              | Putwell Hill Mine         | 56 |