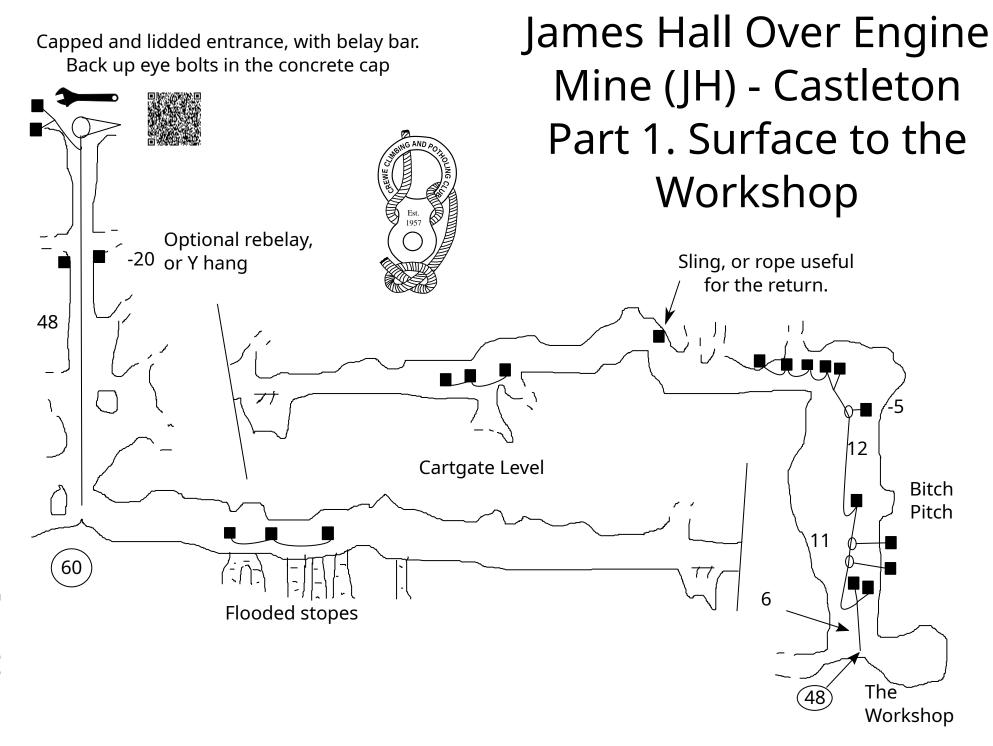

Giant's Streamway

3

#### Basecamp Chamber

Rig to let larger cavers explore the Upper Streamway Last person can pull down to derig.



Pull Through from the Upper Series to the Crabwalk

One way of getting down from the Upper Series. Climbing down is possible closer to Garlands Pot



### An interesting climb that leads to nowhere! Reached by climbing the rift before Geology 6 Pot and taking a short passage to overlook **Geology Pot** 16 Boulder **Geology Pot** (topo 1) Fixed ropes in Boss Aven and Boss Chamber above the lowest pitch. Use them with

Carnival Aven

# Giant's Hole topo 3. Castleton Garland's Pot to Chert Hall

A high level route around the right hand side (facing downstream) of Garlands Pot.

**√**√

Garland's

Pot

**√**\\

The Crabwalk



### **Upper West Passage**















Hell: At the foot of The Shakes, continue down in to Fourways Chamber. A low crawl from here leads to Fin Pot, a 9m free climbable pitch, which can be equipped with a rope belayed from a large boulder. Carrying on over the top of Fin Pot leads to Easy Pickings, Red River Passage and Dratsab. A passage to the right before Easy Pickings leads, via an awkward traverse around a corner to Bingo Pot. A tight section then leads to Eyes Down. These pitches are equipped with 8mm thru bolts. Any ladders, spit anchors and pitons should be treated with suspicion. Details of rigging from R Eavis.



### Odin Mine, part 2. Castleton







# Far Sump Extensions Peak Cavern / Speedwell Castleton





# George Cooper's Aven Peak Cavern Castleton



# NCC Shafts Peak Cavern Castleton



Based o