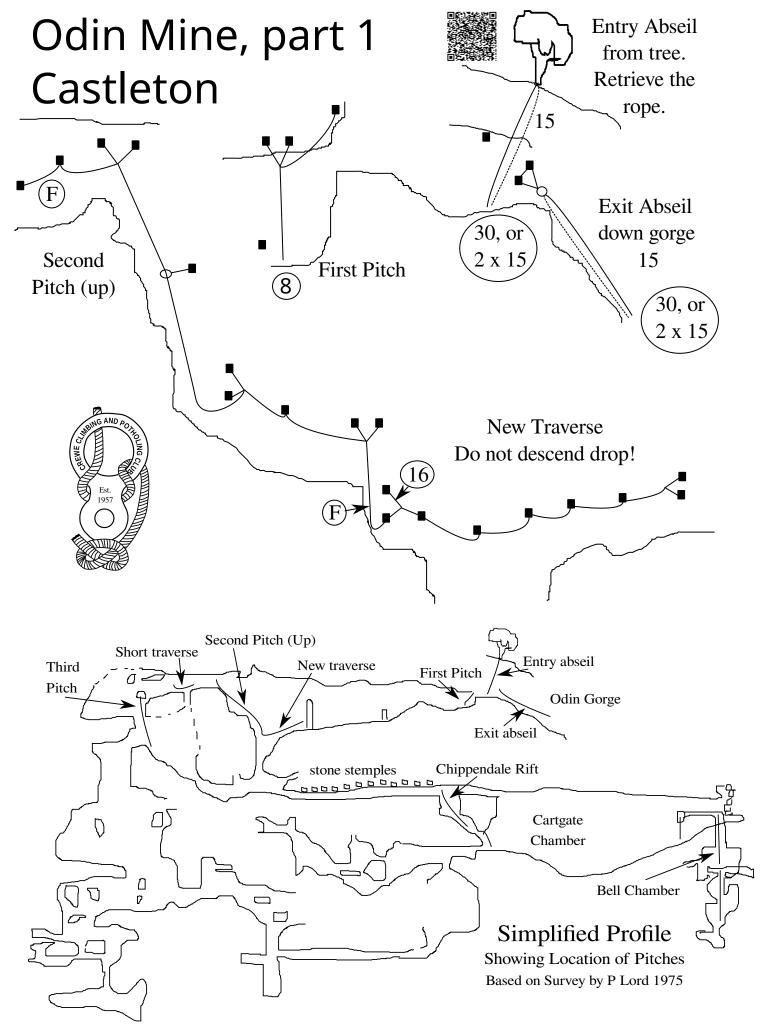

# Peak District Rigging Guide

Edition 16.8
Crewe Climbing
& Potholing Club

| Contents   Index   Safety   5   Safety   5   Safety   6   Bradwell   Bagshawe Cavern   7   Fradwell   Long Rake Mine   8   Castleton   Eldon Hole   9, 10   Castleton   Giant's Hole   I1 to 13   Castleton   James Hall Over Engine Mine   I14, 15   Castleton   Longcliffe Mine and Son of Longcliffe   I6   Castleton   Masshill Mine   I7   Castleton   Masshill Mine   I7   Castleton   Masshill Mine   I7   Castleton   Oxion Mine   I8, 19   Castleton   Peak Cavern / Speedwell – Cliff Cavern   24   Castleton   Peak Cavern / Speedwell – Far Sump Extension   25   Castleton   Peak Cavern / Speedwell – NCC Shafts   I27   Castleton   Peak Cavern / Speedwell – NCC Shafts   I27   Castleton   Peak Cavern / Speedwell – NCC Shafts   I27   Castleton   Peak Cavern / Speedwell – White River Series   I29   Castleton   Peak Cavern / Speedwell – White River Series   I29   Castleton   Peak Cavern / Speedwell – White River Series   I30   Castleton   Peak Cavern / Speedwell – White River Series   I31, 32   Castleton   Sielslow Swallet   I33   Castleton   Sielslow Shaft   I34   Sielslow   I34   Castleton   I34   Castleton   I35   Castleton   I36   Cave   I36   Castleton   I36   Castleton   I37   Castleton   I38   I38   Castleton   I38   I38   Castleton   I39   Castleto | <u>Contents</u>  | Front Cover               | 1  |
|------------------------------------------------------------------------------------------------------------------------------------------------------------------------------------------------------------------------------------------------------------------------------------------------------------------------------------------------------------------------------------------------------------------------------------------------------------------------------------------------------------------------------------------------------------------------------------------------------------------------------------------------------------------------------------------------------------------------------------------------------------------------------------------------------------------------------------------------------------------------------------------------------------------------------------------------------------------------------------------------------------------------------------------------------------------------------------------------------------------------------------------------------------------------------------------------------------------------------------------------------------------------------------------------------------------------------------------------------------------------------------------------------------------------------------------------------------------------------------------------------------------------------------------------------------------------------------------------------------------------------------------------------------------------------------------------------------------------------------------------------------------------------------------------------------------------------------------------------------------------------------------------------------------------------------------------------------------------------------------------------------------------------------------------------------------------------------------------------------------------------|------------------|---------------------------|----|
| Introduction                                                                                                                                                                                                                                                                                                                                                                                                                                                                                                                                                                                                                                                                                                                                                                                                                                                                                                                                                                                                                                                                                                                                                                                                                                                                                                                                                                                                                                                                                                                                                                                                                                                                                                                                                                                                                                                                                                                                                                                                                                                                                                                 | NG AND ES        | Contents                  | 2  |
| Introduction                                                                                                                                                                                                                                                                                                                                                                                                                                                                                                                                                                                                                                                                                                                                                                                                                                                                                                                                                                                                                                                                                                                                                                                                                                                                                                                                                                                                                                                                                                                                                                                                                                                                                                                                                                                                                                                                                                                                                                                                                                                                                                                 | EWE CO.          | Index                     |    |
| Bradwell         Key         6           Bradwell         Bagshawe Cavern         7           Bradwell         Long Rake Mine         8           Castleton         Eldon Hole         9, 10           Castleton         Giant's Hole         11 to 13           Castleton         James Hall Over Engine Mine         14, 15           Castleton         Maskhill Mine         16           Castleton         Nettle Pot         18, 19           Castleton         Nettle Pot         18, 19           Castleton         Oxlow Mine         22           Castleton         P8 / Jack Pot         23           Castleton         Peak Cavern / Speedwell – Cliff Cavern         24           Castleton         Peak Cavern / Speedwell – Far Sump Extension         25           Castleton         Peak Cavern / Speedwell – George Cooper's Aven         26           Castleton         Peak Cavern / Speedwell – Wictoria Aven         28           Castleton         Peak Cavern / Speedwell – White River Series         29           Castleton         Peak Cavern / Speedwell – White River Series         29           Castleton         Peak Cavern / Speedwell – White River Series         29           Castleton         Snelsow Swalle         3                                                                                                                                                                                                                                                                                                                                                                                                                                                                                                                                                                                                                                                                                                                                                                                                                                                                | Est.             |                           |    |
| Key         6           Bradwell         Bagshawe Cavern         7           Bradwell         Long Rake Mine         8           Castleton         Eldon Hole         9, 10           Castleton         Giant's Hole         11 to 13           Castleton         Longcliffe Mine and Son of Longcliffe         16           Castleton         Longcliffe Mine and Son of Longcliffe         16           Castleton         Maskhill Mine         17           Castleton         Nettle Pot         18, 19           Castleton         Oxlow Mine         20, 21           Castleton         Oxlow Mine         22           Castleton         Peak Cavern / Speedwell – Cliff Cavern         24           Castleton         Peak Cavern / Speedwell – Far Sump Extension         25           Castleton         Peak Cavern / Speedwell – NCC Shafts         27           Castleton         Peak Cavern / Speedwell – Wictoria Aven         28           Castleton         Peak Cavern / Speedwell – White River Series         29           Castleton         Peak Cavern / Speedwell – White River Series         29           Castleton         Peak Cavern / Speedwell – White River Series         29           Castleton         Poak Cavern / Speedwell – White River S                                                                                                                                                                                                                                                                                                                                                                                                                                                                                                                                                                                                                                                                                                                                                                                                                                              |                  |                           |    |
| Bradwell         Bagshawe Cavern         7           Bradwell         Long Rake Mine         8           Castleton         Eldon Hole         9, 10           Castleton         Giant's Hole         11 to 13           Castleton         James Hall Over Engine Mine         14, 15           Castleton         Longcliffe Mine and Son of Longcliffe         16           Castleton         Maskhill Mine         17           Castleton         Nettle Pot         18, 19           Castleton         Oxlow Mine         20, 21           Castleton         Oxlow Mine         22           Castleton         Peak Cavern / Speedwell – Cliff Cavern         24           Castleton         Peak Cavern / Speedwell – Far Sump Extension         25           Castleton         Peak Cavern / Speedwell – NCC Shafts         27           Castleton         Peak Cavern / Speedwell – NCC Shafts         27           Castleton         Peak Cavern / Speedwell – White River Series         29           Castleton         Peak Cavern / Speedwell – White River Series         29           Castleton         Peak Cavern / Speedwell – White River Series         29           Castleton         Rowter Hole         31, 32           Castleton         Snelslow                                                                                                                                                                                                                                                                                                                                                                                                                                                                                                                                                                                                                                                                                                                                                                                                                                                       |                  | •                         |    |
| Bradwell         Long Rake Mine         8           Castleton         Eldon Hole         9, 10           Castleton         Giant's Hole         11 to 13           Castleton         James Hall Over Engine Mine         14, 15           Castleton         Longcliffe Mine and Son of Longcliffe         16           Castleton         Nettle Pot         18, 19           Castleton         Odin Mine         20, 21           Castleton         Oxlow Mine         22           Castleton         P8 / Jack Pot         23           Castleton         Peak Cavern / Speedwell – Cliff Cavern         24           Castleton         Peak Cavern / Speedwell – Far Sump Extension         25           Castleton         Peak Cavern / Speedwell – George Cooper's Aven         26           Castleton         Peak Cavern / Speedwell – White River Series         29           Castleton         Peak Cavern / Speedwell – White River Series         29           Castleton         Peak Cavern / Speedwell – White River Series         29           Castleton         Pindale End Mine         30           Castleton         Sinclide Cave         34           Castleton         Sinclide Cave         34           Castleton         Sinclide Cave                                                                                                                                                                                                                                                                                                                                                                                                                                                                                                                                                                                                                                                                                                                                                                                                                                                               | <b>D</b> l II    | •                         |    |
| Castleton         Eldon Hole         9, 10           Castleton         Giant's Hole         11 to 13           Castleton         James Hall Over Engine Mine         14, 15           Castleton         Longcliffe Mine and Son of Longcliffe         16           Castleton         Maskhill Mine         17           Castleton         Nettle Pot         18, 19           Castleton         Oxlow Mine         20, 21           Castleton         P8 / Jack Pot         23           Castleton         Peak Cavern / Speedwell – Far Sump Extension         25           Castleton         Peak Cavern / Speedwell – Far Sump Extension         25           Castleton         Peak Cavern / Speedwell – George Cooper's Aven         26           Castleton         Peak Cavern / Speedwell – Wictoria Aven         28           Castleton         Peak Cavern / Speedwell – White River Series         29           Castleton         Peak Cavern / Speedwell – White River Series         29           Castleton         Pindale End Mine         30           Castleton         Snelslow Swallet         33           Castleton         Snelslow Swallet         33           Castleton         Sittle Cave         34           Castleton         Sittle Cave                                                                                                                                                                                                                                                                                                                                                                                                                                                                                                                                                                                                                                                                                                                                                                                                                                                       |                  | _                         |    |
| Castleton         Giant's Hole         11 to 13           Castleton         James Hall Over Engine Mine         14, 15           Castleton         Longcliffe Mine and Son of Longcliffe         16           Castleton         Meskhill Mine         17           Castleton         Nettle Pot         18, 19           Castleton         Oxlow Mine         20, 21           Castleton         P8 / Jack Pot         23           Castleton         Peak Cavern / Speedwell – Cliff Cavern         24           Castleton         Peak Cavern / Speedwell – Far Sump Extension         25           Castleton         Peak Cavern / Speedwell – George Cooper's Aven         26           Castleton         Peak Cavern / Speedwell – Victoria Aven         28           Castleton         Peak Cavern / Speedwell – Victoria Aven         29           Castleton         Peak Cavern / Speedwell – White River Series         29           Castleton         Peak Cavern / Speedwell – White River Series         29           Castleton         Peak Cavern / Speedwell – White River Series         29           Castleton         Pindale End Mine         30           Castleton         Snelslow Swallet         33           Castleton         Suicide Cave         34                                                                                                                                                                                                                                                                                                                                                                                                                                                                                                                                                                                                                                                                                                                                                                                                                                              |                  |                           |    |
| Castleton James Hall Over Engine Mine 14, 15 Castleton Longcliffe Mine and Son of Longcliffe 16 Castleton Maskhill Mine 17 Castleton Nettle Pot 18, 19 Castleton Odin Mine 20, 21 Castleton Oxlow Mine 22 Castleton P8 / Jack Pot 23 Castleton Peak Cavern / Speedwell – Cliff Cavern 24 Castleton Peak Cavern / Speedwell – Far Sump Extension 25 Castleton Peak Cavern / Speedwell – Far Sump Extension 25 Castleton Peak Cavern / Speedwell – White River Series 27 Castleton Peak Cavern / Speedwell – NCC Shafts 27 Castleton Peak Cavern / Speedwell – White River Series 29 Castleton Peak Cavern / Speedwell – White River Series 29 Castleton Peak Cavern / Speedwell – White River Series 29 Castleton Peak Cavern / Speedwell – White River Series 30 Castleton Pindale End Mine 30 Castleton Pindale End Mine 30 Castleton Suicide Cave 34 Castleton Suicide Cave 34 Castleton Suicide Cave 34 Castleton Suicide Cave 36 Castleton Winnats Head Cave 36 Derwent South Deep Shaft (Day Shaft) 38 Derwent South Deep Shaft (Day Shaft) 38 Derwent South Devonshire Cavern 39 Derwent South Devonshire Cavern 39 Derwent South Snake Mine 40, 41 Dove Bottle Pot 42 Dove Robin's Shaft Mine 44 Lathkill Dale Lathkill Head Cave – Garden Path 46 Lathkill Dale Lathkill Head Cave – Garden Path 46 Lathkill Dale Lathkill Head Cave – Upper Entrance 47 Lathkill Dale Water Icicle Close Cavern 49 Stoney Middleton Carleswark Cavern 50 Stoney Middleton Eyam Dale House Cave 50                                                                                                                                                                                                                                                                                                                                                                                                                                                                                                                                                                                                                                   |                  |                           |    |
| CastletonLongcliffe Mine and Son of Longcliffe16CastletonMaskhill Mine17CastletonNettle Pot18, 19CastletonOdin Mine20, 21CastletonOxlow Mine22CastletonP8 / Jack Pot23CastletonPeak Cavern / Speedwell – Cliff Cavern24CastletonPeak Cavern / Speedwell – Far Sump Extension25CastletonPeak Cavern / Speedwell – George Cooper's Aven26CastletonPeak Cavern / Speedwell – NCC Shafts27CastletonPeak Cavern / Speedwell – White River Series29CastletonPeak Cavern / Speedwell – White River Series29CastletonPeak Cavern / Speedwell – White River Series29CastletonPindale End Mine30CastletonRowter Hole31, 32CastletonSnelslow Swallet33CastletonSuicide Cave34CastletonSuicide Cave34CastletonWinnats Head Cave36Derwent SouthDeep Shaft (Day Shaft)38Derwent SouthDeep Shaft (Day Shaft)38Derwent SouthDevonshire Cavern39Derwent SouthSnake Mine40, 41DoveRobin's Shaft Mine43Lathkill DaleHillocks / Whalf Mine44Lathkill DaleLathkill Head Cave – Garden Path46Lathkill DaleLathkill Head Cave – Upper Entrance47Lathkill DaleCarleswark Cavern48Stone                                                                                                                                                                                                                                                                                                                                                                                                                                                                                                                                                                                                                                                                                                                                                                                                                                                                                                                                                                                                                                                               |                  |                           |    |
| CastletonMaskhill Mine17CastletonNettle Pot18, 19CastletonOdin Mine20, 21CastletonOxlow Mine22CastletonP8 / Jack Pot23CastletonPeak Cavern / Speedwell – Cliff Cavern24CastletonPeak Cavern / Speedwell – Far Sump Extension25CastletonPeak Cavern / Speedwell – George Cooper's Aven26CastletonPeak Cavern / Speedwell – Victoria Aven28CastletonPeak Cavern / Speedwell – White River Series29CastletonPeak Cavern / Speedwell – White River Series29CastletonPindale End Mine30CastletonRowter Hole31, 32CastletonSnelslow Swallet33CastletonSnelslow Swallet33CastletonSicide Cave34CastletonWinnats Head Cave36Derwent SouthDeep Shaft (Day Shaft)38Derwent SouthDeep Shaft (Day Shaft)38Derwent SouthDevonshire Cavern39Derwent SouthDevonshire Cavern39Derwent SouthDevonshire Cavern42DoveRobin's Shaft Mine43Lathkill DaleHillocks / Whalf Mine44Lathkill DaleLathkill Head Cave – Garden Path46Lathkill DaleLathkill Head Cave – Upper Entrance47Lathkill DaleCarleswark Cavern48Stoney MiddletonEyam Dale House Cave50Stoney MiddletonEyam                                                                                                                                                                                                                                                                                                                                                                                                                                                                                                                                                                                                                                                                                                                                                                                                                                                                                                                                                                                                                                                                        |                  | •                         | -  |
| CastletonNettle Pot18, 19CastletonOdin Mine20, 21CastletonOxlow Mine22CastletonP8 / Jack Pot23CastletonPeak Cavern / Speedwell – Cliff Cavern24CastletonPeak Cavern / Speedwell – Far Sump Extension25CastletonPeak Cavern / Speedwell – George Cooper's Aven26CastletonPeak Cavern / Speedwell – NCC Shafts27CastletonPeak Cavern / Speedwell – Victoria Aven28CastletonPeak Cavern / Speedwell – White River Series29CastletonPindale End Mine30CastletonRower Hole31, 32CastletonRower Hole31, 32CastletonSnelslow Swallet33CastletonSuicide Cave34CastletonSuicide Cave34CastletonWinnats Head Cave36Derwent SouthClatterway Levels37Derwent SouthDeep Shaft (Day Shaft)38Derwent SouthDevonshire Cavern39Derwent SouthDevonshire Cavern39DoveBottle Pot42DoveRobin's Shaft Mine43Lathkill DaleKnotlow Cavern45Lathkill DaleLathkill Head Cave – Garden Path46Lathkill DaleLathkill Head Cave – Upper Entrance47Lathkill DaleLathkill Head Cave – Upper Entrance47Lathkill DaleEyam Dale House Cavern49Stoney MiddletonEyam Dale House Cave<                                                                                                                                                                                                                                                                                                                                                                                                                                                                                                                                                                                                                                                                                                                                                                                                                                                                                                                                                                                                                                                                             |                  | · ·                       |    |
| CastletonOdin Mine20, 21CastletonOxlow Mine22CastletonP8 / Jack Pot23CastletonPeak Cavern / Speedwell – Cliff Cavern24CastletonPeak Cavern / Speedwell – Far Sump Extension25CastletonPeak Cavern / Speedwell – George Cooper's Aven26CastletonPeak Cavern / Speedwell – NCC Shafts27CastletonPeak Cavern / Speedwell – Victoria Aven28CastletonPeak Cavern / Speedwell – White River Series29CastletonPindale End Mine30CastletonRowter Hole31, 32CastletonSnelslow Swallet33CastletonSnelslow Swallet33CastletonSuicide Cave34CastletonTitan35CastletonWinnats Head Cave36Derwent SouthClatterway Levels37Derwent SouthDeep Shaft (Day Shaft)38Derwent SouthDevonshire Cavern39Derwent SouthDevonshire Cavern39Derwent SouthSnake Mine40, 41DoveBottle Pot42DoveRobin's Shaft Mine43Lathkill DaleKnotlow Cavern45Lathkill DaleLathkill Head Cave – Garden Path46Lathkill DaleLathkill Head Cave – Upper Entrance47Lathkill DaleLathkill Head Cave – Upper Entrance47Lathkill DaleLathkill Head Cavern48Stoney MiddletonEyam Dale House Cavern<                                                                                                                                                                                                                                                                                                                                                                                                                                                                                                                                                                                                                                                                                                                                                                                                                                                                                                                                                                                                                                                                             |                  |                           |    |
| CastletonOxlow Mine22CastletonP8 / Jack Pot23CastletonPeak Cavern / Speedwell – Cliff Cavern24CastletonPeak Cavern / Speedwell – Far Sump Extension25CastletonPeak Cavern / Speedwell – George Cooper's Aven26CastletonPeak Cavern / Speedwell – NCC Shafts27CastletonPeak Cavern / Speedwell – Victoria Aven28CastletonPeak Cavern / Speedwell – White River Series29CastletonPindale End Mine30CastletonRowter Hole31, 32CastletonSnelslow Swallet33CastletonSnelslow Swallet33CastletonTitan35CastletonWinnats Head Cave36Derwent SouthDeep Shaft (Day Shaft)38Derwent SouthDeep Shaft (Day Shaft)38Derwent SouthDevonshire Cavern39Derwent SouthSnake Mine40, 41DoveBottle Pot42DoveRobin's Shaft Mine43Lathkill DaleHillocks / Whalf Mine44Lathkill DaleLathkill Head Cave – Garden Path46Lathkill DaleLathkill Head Cave – Garden Path46Lathkill DaleLathkill Head Cave – Upper Entrance47Lathkill DaleWater Icicle Close Cavern48Stoney MiddletonEyam Dale House Cave50Stoney MiddletonEyam Dale House Cave50                                                                                                                                                                                                                                                                                                                                                                                                                                                                                                                                                                                                                                                                                                                                                                                                                                                                                                                                                                                                                                                                                                         |                  |                           | -  |
| CastletonP8 / Jack Pot23CastletonPeak Cavern / Speedwell – Cliff Cavern24CastletonPeak Cavern / Speedwell – Far Sump Extension25CastletonPeak Cavern / Speedwell – George Cooper's Aven26CastletonPeak Cavern / Speedwell – NCC Shafts27CastletonPeak Cavern / Speedwell – Victoria Aven28CastletonPeak Cavern / Speedwell – White River Series29CastletonPindale End Mine30CastletonRowter Hole31, 32CastletonSnelslow Swallet33CastletonSuicide Cave34CastletonSuicide Cave34CastletonTitan35CastletonWinnats Head Cave36Derwent SouthClatterway Levels37Derwent SouthDeep Shaft (Day Shaft)38Derwent SouthDevonshire Cavern39Derwent SouthSnake Mine40, 41DoveBottle Pot42DoveRobin's Shaft Mine43Lathkill DaleKnotlow Cavern45Lathkill DaleLathkill Head Cave – Garden Path46Lathkill DaleLathkill Head Cave – Upper Entrance47Lathkill DaleWater Icicle Close Cavern48Stoney MiddletonEyam Dale House Cave50Stoney MiddletonHungerhill Swallet51                                                                                                                                                                                                                                                                                                                                                                                                                                                                                                                                                                                                                                                                                                                                                                                                                                                                                                                                                                                                                                                                                                                                                                        |                  |                           |    |
| CastletonPeak Cavern / Speedwell – Cliff Cavern24CastletonPeak Cavern / Speedwell – Far Sump Extension25CastletonPeak Cavern / Speedwell – George Cooper's Aven26CastletonPeak Cavern / Speedwell – NCC Shafts27CastletonPeak Cavern / Speedwell – Victoria Aven28CastletonPeak Cavern / Speedwell – White River Series29CastletonPindale End Mine30CastletonRowter Hole31, 32CastletonSnelslow Swallet33CastletonSnicide Cave34CastletonSuicide Cave36Derwent SouthClatterway Levels37Derwent SouthDeep Shaft (Day Shaft)38Derwent SouthDeep Shaft (Day Shaft)38Derwent SouthDevonshire Cavern39Derwent SouthSnake Mine40, 41DoveBottle Pot42DoveRobin's Shaft Mine43Lathkill DaleHillocks / Whalf Mine44Lathkill DaleLathkill Head Cave – Garden Path46Lathkill DaleLathkill Head Cave – Upper Entrance47Lathkill DaleWater Icicle Close Cavern48Stoney MiddletonEyam Dale House Cave50Stoney MiddletonHungerhill Swallet51                                                                                                                                                                                                                                                                                                                                                                                                                                                                                                                                                                                                                                                                                                                                                                                                                                                                                                                                                                                                                                                                                                                                                                                                |                  |                           |    |
| Castleton Peak Cavern / Speedwell – Far Sump Extension 25 Castleton Peak Cavern / Speedwell – George Cooper's Aven 26 Castleton Peak Cavern / Speedwell – NCC Shafts 27 Castleton Peak Cavern / Speedwell – NCC Shafts 27 Castleton Peak Cavern / Speedwell – Victoria Aven 28 Castleton Peak Cavern / Speedwell – White River Series 29 Castleton Pindale End Mine 30 Castleton Rowter Hole 31, 32 Castleton Snelslow Swallet 33 Castleton Suicide Cave 34 Castleton Suicide Cave 34 Castleton Winnats Head Cave 36 Derwent South Deep Shaft (Day Shaft) 38 Derwent South Devonshire Cavern 39 Derwent South Devonshire Cavern 39 Derwent South Snake Mine 40, 41 Dove Bottle Pot 42 Dove Robin's Shaft Mine 43 Lathkill Dale Hillocks / Whalf Mine 44 Lathkill Dale Lathkill Head Cave – Garden Path 46 Lathkill Dale Lathkill Head Cave – Upper Entrance 47 Lathkill Dale Water Icicle Close Cavern 48 Stoney Middleton Eyam Dale House Cave 50 Stoney Middleton Hungerhill Swallet 51                                                                                                                                                                                                                                                                                                                                                                                                                                                                                                                                                                                                                                                                                                                                                                                                                                                                                                                                                                                                                                                                                                                                    |                  |                           |    |
| Castleton Peak Cavern / Speedwell – George Cooper's Aven 26 Castleton Peak Cavern / Speedwell – NCC Shafts 27 Castleton Peak Cavern / Speedwell – Victoria Aven 28 Castleton Peak Cavern / Speedwell – White River Series 29 Castleton Pindale End Mine 30 Castleton Rowter Hole 31, 32 Castleton Snelslow Swallet 33 Castleton Suicide Cave 34 Castleton Titan 35 Castleton Winnats Head Cave 36 Derwent South Deep Shaft (Day Shaft) 38 Derwent South Devonshire Cavern 39 Derwent South Snake Mine 40, 41 Dove Bottle Pot 42 Dove Robin's Shaft Mine 43 Lathkill Dale Hillocks / Whalf Mine 44 Lathkill Dale Lathkill Head Cave – Garden Path 46 Lathkill Dale Water Icicle Close Cavern 49 Stoney Middleton Swallet Cave 150 Stoney Middleton Eyam Dale House Cave 45 Stoney Middleton Eyam Dale House Cave 45 Stoney Middleton Eyam Dale House Cave 46 Stoney Middleton Eyam Dale House Cave 47 Luthkill Dale Hungerhill Swallet 51                                                                                                                                                                                                                                                                                                                                                                                                                                                                                                                                                                                                                                                                                                                                                                                                                                                                                                                                                                                                                                                                                                                                                                                     |                  | •                         |    |
| CastletonPeak Cavern / Speedwell – NCC Shafts27CastletonPeak Cavern / Speedwell – Victoria Aven28CastletonPeak Cavern / Speedwell – White River Series29CastletonPindale End Mine30CastletonRowter Hole31, 32CastletonSnelslow Swallet33CastletonSuicide Cave34CastletonTitan35CastletonWinnats Head Cave36Derwent SouthClatterway Levels37Derwent SouthDeep Shaft (Day Shaft)38Derwent SouthDevonshire Cavern39Derwent SouthSnake Mine40, 41DoveBottle Pot42DoveRobin's Shaft Mine43Lathkill DaleHillocks / Whalf Mine44Lathkill DaleLathkill Head Cave – Garden Path46Lathkill DaleLathkill Head Cave – Upper Entrance47Lathkill DaleWater Icicle Close Cavern48Stoney MiddletonEyam Dale House Cave50Stoney MiddletonEyam Dale House Cave50                                                                                                                                                                                                                                                                                                                                                                                                                                                                                                                                                                                                                                                                                                                                                                                                                                                                                                                                                                                                                                                                                                                                                                                                                                                                                                                                                                               |                  | ·                         |    |
| CastletonPeak Cavern / Speedwell – Victoria Aven28CastletonPeak Cavern / Speedwell – White River Series29CastletonPindale End Mine30CastletonRowter Hole31, 32CastletonSnelslow Swallet33CastletonSuicide Cave34CastletonTitan35CastletonWinnats Head Cave36Derwent SouthClatterway Levels37Derwent SouthDeep Shaft (Day Shaft)38Derwent SouthDevonshire Cavern39Derwent SouthSnake Mine40, 41DoveBottle Pot42DoveRobin's Shaft Mine43Lathkill DaleHillocks / Whalf Mine44Lathkill DaleKnotlow Cavern45Lathkill DaleLathkill Head Cave – Garden Path46Lathkill DaleLathkill Head Cave – Upper Entrance47Lathkill DaleWater Icicle Close Cavern48Stoney MiddletonCarleswark Cavern49Stoney MiddletonEyam Dale House Cave50Stoney MiddletonHungerhill Swallet51                                                                                                                                                                                                                                                                                                                                                                                                                                                                                                                                                                                                                                                                                                                                                                                                                                                                                                                                                                                                                                                                                                                                                                                                                                                                                                                                                                |                  |                           |    |
| CastletonPeak Cavern / Speedwell – White River Series29CastletonPindale End Mine30CastletonRowter Hole31, 32CastletonSnelslow Swallet33CastletonSuicide Cave34CastletonTitan35CastletonWinnats Head Cave36Derwent SouthClatterway Levels37Derwent SouthDeep Shaft (Day Shaft)38Derwent SouthDevonshire Cavern39Derwent SouthSnake Mine40, 41DoveBottle Pot42DoveRobin's Shaft Mine43Lathkill DaleHillocks / Whalf Mine44Lathkill DaleKnotlow Cavern45Lathkill DaleLathkill Head Cave – Garden Path46Lathkill DaleLathkill Head Cave – Upper Entrance47Lathkill DaleWater Icicle Close Cavern48Stoney MiddletonCarleswark Cavern49Stoney MiddletonEyam Dale House Cave50Stoney MiddletonHungerhill Swallet51                                                                                                                                                                                                                                                                                                                                                                                                                                                                                                                                                                                                                                                                                                                                                                                                                                                                                                                                                                                                                                                                                                                                                                                                                                                                                                                                                                                                                  |                  | ·                         |    |
| CastletonPindale End Mine30CastletonRowter Hole31, 32CastletonSnelslow Swallet33CastletonSuicide Cave34CastletonTitan35CastletonWinnats Head Cave36Derwent SouthClatterway Levels37Derwent SouthDeep Shaft (Day Shaft)38Derwent SouthDevonshire Cavern39Derwent SouthSnake Mine40, 41DoveBottle Pot42DoveRobin's Shaft Mine43Lathkill DaleHillocks / Whalf Mine44Lathkill DaleKnotlow Cavern45Lathkill DaleLathkill Head Cave – Garden Path46Lathkill DaleLathkill Head Cave – Upper Entrance47Lathkill DaleWater Icicle Close Cavern48Stoney MiddletonEyam Dale House Cave50Stoney MiddletonHungerhill Swallet51                                                                                                                                                                                                                                                                                                                                                                                                                                                                                                                                                                                                                                                                                                                                                                                                                                                                                                                                                                                                                                                                                                                                                                                                                                                                                                                                                                                                                                                                                                            |                  | ·                         |    |
| CastletonRowter Hole31, 32CastletonSnelslow Swallet33CastletonSuicide Cave34CastletonTitan35CastletonWinnats Head Cave36Derwent SouthClatterway Levels37Derwent SouthDeep Shaft (Day Shaft)38Derwent SouthDevonshire Cavern39Derwent SouthSnake Mine40, 41DoveBottle Pot42DoveRobin's Shaft Mine43Lathkill DaleHillocks / Whalf Mine44Lathkill DaleKnotlow Cavern45Lathkill DaleLathkill Head Cave – Garden Path46Lathkill DaleLathkill Head Cave – Upper Entrance47Lathkill DaleWater Icicle Close Cavern48Stoney MiddletonCarleswark Cavern49Stoney MiddletonEyam Dale House Cave50Stoney MiddletonHungerhill Swallet51                                                                                                                                                                                                                                                                                                                                                                                                                                                                                                                                                                                                                                                                                                                                                                                                                                                                                                                                                                                                                                                                                                                                                                                                                                                                                                                                                                                                                                                                                                    |                  | ·                         |    |
| CastletonSnelslow Swallet33CastletonSuicide Cave34CastletonTitan35CastletonWinnats Head Cave36Derwent SouthClatterway Levels37Derwent SouthDeep Shaft (Day Shaft)38Derwent SouthDevonshire Cavern39Derwent SouthSnake Mine40, 41DoveBottle Pot42DoveRobin's Shaft Mine43Lathkill DaleHillocks / Whalf Mine44Lathkill DaleKnotlow Cavern45Lathkill DaleLathkill Head Cave – Garden Path46Lathkill DaleLathkill Head Cave – Upper Entrance47Lathkill DaleWater Icicle Close Cavern48Stoney MiddletonCarleswark Cavern49Stoney MiddletonEyam Dale House Cave50Stoney MiddletonHungerhill Swallet51                                                                                                                                                                                                                                                                                                                                                                                                                                                                                                                                                                                                                                                                                                                                                                                                                                                                                                                                                                                                                                                                                                                                                                                                                                                                                                                                                                                                                                                                                                                              |                  |                           |    |
| CastletonSuicide Cave34CastletonTitan35CastletonWinnats Head Cave36Derwent SouthClatterway Levels37Derwent SouthDeep Shaft (Day Shaft)38Derwent SouthDevonshire Cavern39Derwent SouthSnake Mine40, 41DoveBottle Pot42DoveRobin's Shaft Mine43Lathkill DaleHillocks / Whalf Mine44Lathkill DaleKnotlow Cavern45Lathkill DaleLathkill Head Cave – Garden Path46Lathkill DaleLathkill Head Cave – Upper Entrance47Lathkill DaleWater Icicle Close Cavern48Stoney MiddletonCarleswark Cavern49Stoney MiddletonEyam Dale House Cave50Stoney MiddletonHungerhill Swallet51                                                                                                                                                                                                                                                                                                                                                                                                                                                                                                                                                                                                                                                                                                                                                                                                                                                                                                                                                                                                                                                                                                                                                                                                                                                                                                                                                                                                                                                                                                                                                         |                  |                           | -  |
| CastletonTitan35CastletonWinnats Head Cave36Derwent SouthClatterway Levels37Derwent SouthDeep Shaft (Day Shaft)38Derwent SouthDevonshire Cavern39Derwent SouthSnake Mine40, 41DoveBottle Pot42DoveRobin's Shaft Mine43Lathkill DaleHillocks / Whalf Mine44Lathkill DaleKnotlow Cavern45Lathkill DaleLathkill Head Cave – Garden Path46Lathkill DaleLathkill Head Cave – Upper Entrance47Lathkill DaleWater Icicle Close Cavern48Stoney MiddletonCarleswark Cavern49Stoney MiddletonEyam Dale House Cave50Stoney MiddletonHungerhill Swallet51                                                                                                                                                                                                                                                                                                                                                                                                                                                                                                                                                                                                                                                                                                                                                                                                                                                                                                                                                                                                                                                                                                                                                                                                                                                                                                                                                                                                                                                                                                                                                                                |                  |                           |    |
| CastletonWinnats Head Cave36Derwent SouthClatterway Levels37Derwent SouthDeep Shaft (Day Shaft)38Derwent SouthDevonshire Cavern39Derwent SouthSnake Mine40, 41DoveBottle Pot42DoveRobin's Shaft Mine43Lathkill DaleHillocks / Whalf Mine44Lathkill DaleKnotlow Cavern45Lathkill DaleLathkill Head Cave – Garden Path46Lathkill DaleLathkill Head Cave – Upper Entrance47Lathkill DaleWater Icicle Close Cavern48Stoney MiddletonCarleswark Cavern49Stoney MiddletonEyam Dale House Cave50Stoney MiddletonHungerhill Swallet51                                                                                                                                                                                                                                                                                                                                                                                                                                                                                                                                                                                                                                                                                                                                                                                                                                                                                                                                                                                                                                                                                                                                                                                                                                                                                                                                                                                                                                                                                                                                                                                                |                  |                           |    |
| Derwent South<br>Derwent South<br>Derwent South<br>Devonshire Cavern37Derwent South<br>Derwent South<br>Devonshire Cavern39Derwent South<br>Dove<br>Bottle Pot<br>Bottle Pot<br>Botile Pot<br>Robin's Shaft Mine42Dove<br>Lathkill Dale<br>Lathkill Dale<br>Lathkill Dale<br>Lathkill Head Cave – Garden Path<br>Lathkill Dale<br>Lathkill Head Cave – Upper Entrance<br>Lathkill Dale<br>Lathkill Dale<br>Carleswark Cavern47Lathkill Dale<br>Stoney Middleton<br>Stoney MiddletonCarleswark Cavern<br>Eyam Dale House Cave<br>Hungerhill Swallet50                                                                                                                                                                                                                                                                                                                                                                                                                                                                                                                                                                                                                                                                                                                                                                                                                                                                                                                                                                                                                                                                                                                                                                                                                                                                                                                                                                                                                                                                                                                                                                         |                  |                           |    |
| Derwent SouthDeep Shaft (Day Shaft)38Derwent SouthDevonshire Cavern39Derwent SouthSnake Mine40, 41DoveBottle Pot42DoveRobin's Shaft Mine43Lathkill DaleHillocks / Whalf Mine44Lathkill DaleKnotlow Cavern45Lathkill DaleLathkill Head Cave – Garden Path46Lathkill DaleLathkill Head Cave – Upper Entrance47Lathkill DaleWater Icicle Close Cavern48Stoney MiddletonCarleswark Cavern49Stoney MiddletonEyam Dale House Cave50Stoney MiddletonHungerhill Swallet51                                                                                                                                                                                                                                                                                                                                                                                                                                                                                                                                                                                                                                                                                                                                                                                                                                                                                                                                                                                                                                                                                                                                                                                                                                                                                                                                                                                                                                                                                                                                                                                                                                                            |                  |                           |    |
| Derwent SouthDevonshire Cavern39Derwent SouthSnake Mine40, 41DoveBottle Pot42DoveRobin's Shaft Mine43Lathkill DaleHillocks / Whalf Mine44Lathkill DaleKnotlow Cavern45Lathkill DaleLathkill Head Cave – Garden Path46Lathkill DaleLathkill Head Cave – Upper Entrance47Lathkill DaleWater Icicle Close Cavern48Stoney MiddletonCarleswark Cavern49Stoney MiddletonEyam Dale House Cave50Stoney MiddletonHungerhill Swallet51                                                                                                                                                                                                                                                                                                                                                                                                                                                                                                                                                                                                                                                                                                                                                                                                                                                                                                                                                                                                                                                                                                                                                                                                                                                                                                                                                                                                                                                                                                                                                                                                                                                                                                 |                  | •                         |    |
| Derwent SouthSnake Mine40, 41DoveBottle Pot42DoveRobin's Shaft Mine43Lathkill DaleHillocks / Whalf Mine44Lathkill DaleKnotlow Cavern45Lathkill DaleLathkill Head Cave – Garden Path46Lathkill DaleLathkill Head Cave – Upper Entrance47Lathkill DaleWater Icicle Close Cavern48Stoney MiddletonCarleswark Cavern49Stoney MiddletonEyam Dale House Cave50Stoney MiddletonHungerhill Swallet51                                                                                                                                                                                                                                                                                                                                                                                                                                                                                                                                                                                                                                                                                                                                                                                                                                                                                                                                                                                                                                                                                                                                                                                                                                                                                                                                                                                                                                                                                                                                                                                                                                                                                                                                 |                  |                           |    |
| DoveBottle Pot42DoveRobin's Shaft Mine43Lathkill DaleHillocks / Whalf Mine44Lathkill DaleKnotlow Cavern45Lathkill DaleLathkill Head Cave – Garden Path46Lathkill DaleLathkill Head Cave – Upper Entrance47Lathkill DaleWater Icicle Close Cavern48Stoney MiddletonCarleswark Cavern49Stoney MiddletonEyam Dale House Cave50Stoney MiddletonHungerhill Swallet51                                                                                                                                                                                                                                                                                                                                                                                                                                                                                                                                                                                                                                                                                                                                                                                                                                                                                                                                                                                                                                                                                                                                                                                                                                                                                                                                                                                                                                                                                                                                                                                                                                                                                                                                                              |                  |                           |    |
| DoveRobin's Shaft Mine43Lathkill DaleHillocks / Whalf Mine44Lathkill DaleKnotlow Cavern45Lathkill DaleLathkill Head Cave – Garden Path46Lathkill DaleLathkill Head Cave – Upper Entrance47Lathkill DaleWater Icicle Close Cavern48Stoney MiddletonCarleswark Cavern49Stoney MiddletonEyam Dale House Cave50Stoney MiddletonHungerhill Swallet51                                                                                                                                                                                                                                                                                                                                                                                                                                                                                                                                                                                                                                                                                                                                                                                                                                                                                                                                                                                                                                                                                                                                                                                                                                                                                                                                                                                                                                                                                                                                                                                                                                                                                                                                                                              | Derwent South    |                           | -  |
| Lathkill DaleHillocks / Whalf Mine44Lathkill DaleKnotlow Cavern45Lathkill DaleLathkill Head Cave – Garden Path46Lathkill DaleLathkill Head Cave – Upper Entrance47Lathkill DaleWater Icicle Close Cavern48Stoney MiddletonCarleswark Cavern49Stoney MiddletonEyam Dale House Cave50Stoney MiddletonHungerhill Swallet51                                                                                                                                                                                                                                                                                                                                                                                                                                                                                                                                                                                                                                                                                                                                                                                                                                                                                                                                                                                                                                                                                                                                                                                                                                                                                                                                                                                                                                                                                                                                                                                                                                                                                                                                                                                                      | Dove             |                           |    |
| Lathkill DaleKnotlow Cavern45Lathkill DaleLathkill Head Cave – Garden Path46Lathkill DaleLathkill Head Cave – Upper Entrance47Lathkill DaleWater Icicle Close Cavern48Stoney MiddletonCarleswark Cavern49Stoney MiddletonEyam Dale House Cave50Stoney MiddletonHungerhill Swallet51                                                                                                                                                                                                                                                                                                                                                                                                                                                                                                                                                                                                                                                                                                                                                                                                                                                                                                                                                                                                                                                                                                                                                                                                                                                                                                                                                                                                                                                                                                                                                                                                                                                                                                                                                                                                                                          | Dove             |                           |    |
| Lathkill DaleLathkill Head Cave – Garden Path46Lathkill DaleLathkill Head Cave – Upper Entrance47Lathkill DaleWater Icicle Close Cavern48Stoney MiddletonCarleswark Cavern49Stoney MiddletonEyam Dale House Cave50Stoney MiddletonHungerhill Swallet51                                                                                                                                                                                                                                                                                                                                                                                                                                                                                                                                                                                                                                                                                                                                                                                                                                                                                                                                                                                                                                                                                                                                                                                                                                                                                                                                                                                                                                                                                                                                                                                                                                                                                                                                                                                                                                                                       |                  |                           |    |
| Lathkill DaleLathkill Head Cave – Upper Entrance47Lathkill DaleWater Icicle Close Cavern48Stoney MiddletonCarleswark Cavern49Stoney MiddletonEyam Dale House Cave50Stoney MiddletonHungerhill Swallet51                                                                                                                                                                                                                                                                                                                                                                                                                                                                                                                                                                                                                                                                                                                                                                                                                                                                                                                                                                                                                                                                                                                                                                                                                                                                                                                                                                                                                                                                                                                                                                                                                                                                                                                                                                                                                                                                                                                      |                  |                           |    |
| Lathkill DaleWater Icicle Close Cavern48Stoney MiddletonCarleswark Cavern49Stoney MiddletonEyam Dale House Cave50Stoney MiddletonHungerhill Swallet51                                                                                                                                                                                                                                                                                                                                                                                                                                                                                                                                                                                                                                                                                                                                                                                                                                                                                                                                                                                                                                                                                                                                                                                                                                                                                                                                                                                                                                                                                                                                                                                                                                                                                                                                                                                                                                                                                                                                                                        |                  |                           |    |
| Stoney MiddletonCarleswark Cavern49Stoney MiddletonEyam Dale House Cave50Stoney MiddletonHungerhill Swallet51                                                                                                                                                                                                                                                                                                                                                                                                                                                                                                                                                                                                                                                                                                                                                                                                                                                                                                                                                                                                                                                                                                                                                                                                                                                                                                                                                                                                                                                                                                                                                                                                                                                                                                                                                                                                                                                                                                                                                                                                                |                  | • •                       |    |
| Stoney Middleton Eyam Dale House Cave 50 Stoney Middleton Hungerhill Swallet 51                                                                                                                                                                                                                                                                                                                                                                                                                                                                                                                                                                                                                                                                                                                                                                                                                                                                                                                                                                                                                                                                                                                                                                                                                                                                                                                                                                                                                                                                                                                                                                                                                                                                                                                                                                                                                                                                                                                                                                                                                                              | Lathkill Dale    | Water Icicle Close Cavern | 48 |
| Stoney Middleton Hungerhill Swallet 51                                                                                                                                                                                                                                                                                                                                                                                                                                                                                                                                                                                                                                                                                                                                                                                                                                                                                                                                                                                                                                                                                                                                                                                                                                                                                                                                                                                                                                                                                                                                                                                                                                                                                                                                                                                                                                                                                                                                                                                                                                                                                       | Stoney Middleton | Carleswark Cavern         | 49 |
| •                                                                                                                                                                                                                                                                                                                                                                                                                                                                                                                                                                                                                                                                                                                                                                                                                                                                                                                                                                                                                                                                                                                                                                                                                                                                                                                                                                                                                                                                                                                                                                                                                                                                                                                                                                                                                                                                                                                                                                                                                                                                                                                            | Stoney Middleton | Eyam Dale House Cave      | 50 |
| Stoney Middleton Lay-by Pot 52                                                                                                                                                                                                                                                                                                                                                                                                                                                                                                                                                                                                                                                                                                                                                                                                                                                                                                                                                                                                                                                                                                                                                                                                                                                                                                                                                                                                                                                                                                                                                                                                                                                                                                                                                                                                                                                                                                                                                                                                                                                                                               | Stoney Middleton | Hungerhill Swallet        |    |
|                                                                                                                                                                                                                                                                                                                                                                                                                                                                                                                                                                                                                                                                                                                                                                                                                                                                                                                                                                                                                                                                                                                                                                                                                                                                                                                                                                                                                                                                                                                                                                                                                                                                                                                                                                                                                                                                                                                                                                                                                                                                                                                              | •                |                           |    |
| Stoney Middleton Merlin's Mine 53                                                                                                                                                                                                                                                                                                                                                                                                                                                                                                                                                                                                                                                                                                                                                                                                                                                                                                                                                                                                                                                                                                                                                                                                                                                                                                                                                                                                                                                                                                                                                                                                                                                                                                                                                                                                                                                                                                                                                                                                                                                                                            | •                | Merlin's Mine             |    |
| Stoney Middleton Dale Mine - Level 7 / Hope Shaft 54                                                                                                                                                                                                                                                                                                                                                                                                                                                                                                                                                                                                                                                                                                                                                                                                                                                                                                                                                                                                                                                                                                                                                                                                                                                                                                                                                                                                                                                                                                                                                                                                                                                                                                                                                                                                                                                                                                                                                                                                                                                                         | •                | •                         |    |
| Stoney Middleton Nickergrove Mine 55                                                                                                                                                                                                                                                                                                                                                                                                                                                                                                                                                                                                                                                                                                                                                                                                                                                                                                                                                                                                                                                                                                                                                                                                                                                                                                                                                                                                                                                                                                                                                                                                                                                                                                                                                                                                                                                                                                                                                                                                                                                                                         | •                | •                         |    |
| Wye Putwell Hill Mine 56                                                                                                                                                                                                                                                                                                                                                                                                                                                                                                                                                                                                                                                                                                                                                                                                                                                                                                                                                                                                                                                                                                                                                                                                                                                                                                                                                                                                                                                                                                                                                                                                                                                                                                                                                                                                                                                                                                                                                                                                                                                                                                     | Wye              | Putwell Hill Mine         | 56 |