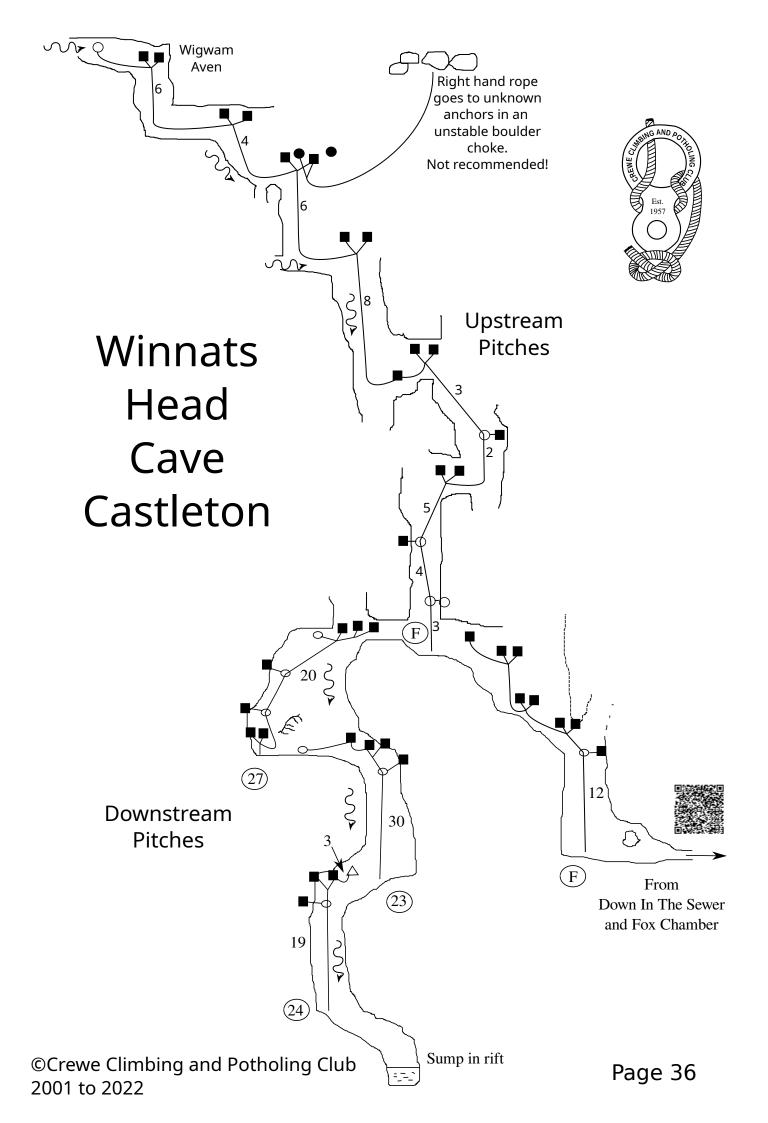

an awkward traverse around a corner to Bingo Pot. A tight section then leads to Eyes Down. These pitches are equipped with 8mm thru bolts. Any ladders, spit anchors and pitons should be treated with suspicion. Details of rigging from R Eavis.



### Odin Mine, part 2. Castleton







# Far Sump Extensions Peak Cavern / Speedwell Castleton





# George Cooper's Aven Peak Cavern Castleton



# NCC Shafts Peak Cavern Castleton



Based on survey by W Sheldon









# Snelslow Swallet Castleton



## Suicide Cave Castleton



First Pitch: 15 m rope, 3 maillons.

Second pitch: 20 m rope. 4 maillons. Sling and krab

for deviation.

Third pitch: 10 m rope, 2 maillons.



### Titan Castleton





Boulder choke, leading down to Blarney's Breakdown and Far Sump Extensions, JH and Peak Cavern.



#### Clatterway Levels - Bonsall **Derwent South** Upper Entrance -3 Optional Deviation 5 if going to the blind pitch bottom 1st Pitch 2nd Pitch 3.5 6

From a sketch by Steve Knox 2001. See https://www.ccpc.org.uk/newsletters/CCPCNewsletter73.pdf

Can be treated as a difficult climb.

Deep Shaft - Also known as Day Shaft Gentlewoman's Pipe Climbing Shaft



## Devonshire Cavern Derwent South



#### Snake Mine, Hoptonwood Part 2





#### Robin's Shaft Mine Dove





Extra ropes for handlines in the natural passages will be found useful.



All entrances, except Hillocks are north of Blackwell Lane

Blackwell Lane

Hillocks Entrance

#### Hillocks / Whalf Mine. Moneyash

Concrete

cap

Hillocks: First pitch: 11m rope, 3 maillons. Second pitch: 24m rope, 3 maillons, 3.5m sling for final c